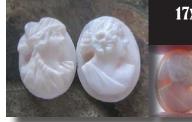

#### 30x23(mm.) High relief image of Ceres Goddess From 1915-1930 well hand carved Coral.

7

Hand carved and signed Rose & White Coral Edwardian stone - Goddess of Motherhood and fertility Ceres from 1920th. Measurements is 22mm.width by 30mm. height. & 6 mm. deep. Weight is 5,7 grams. The Perfect Antique condition from La Clerk Collection.

PRICE - \$USD 99.00

8