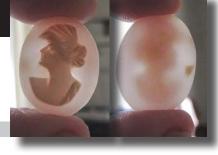

#### 28x22(mm.) Hand carved light Coral stone double female portrait Museum Quality from UK Antique collection. Circa 1915-1930.

Museum Quality Edwardian carving light Coral stone. Female double portrait. Weight - 4.63 grams. Measurements - 1-1/8" tall and 7/8" wide. The Perfect Antique conditions. PRICE - \$USD 179.00