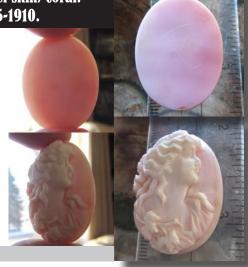

#### 30x24 (mm.) 1910th Classic Edwardian Beauty Quality hand carved light Coral stone.

Museum hand carved White Coral/Angel Skin Classic Roman Beauty Edwardian profile from the 1910th. Measurements is 30 mm. by 24 mm. . Weight is 3.86 grams. The perfect Antique condition from La Clerk Collection, France.

PRICE - \$USD 149.00