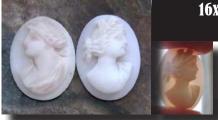

#### 29x20(mm.) Rose & White Coral Italian Bacchante Greatly hand carved & signed. Circa 1910-1920

Hand carved and signed by Artist Rose & White Coral Edwardian Shell - Italian image of Bacchante from 1910th. Measurements is 3/4"width by 1-1/8" height. Weight is 4,48 grams. The Perfect Antique condition from La Clerk Collection. PRICE - \$USD 99.00

#### 28x21(mm.) Rose & White Coral Italian Psyche Goddess Greatly hand carved & signed. Circa 1910-1920

 $\gg$ 

Greatly Hand carved and signed by the Artist Coral Edwardian Shell image of Goddess sensitive love Psyche from 1910th. Measurements is 7/8"width by 1-1/8" height. Weight is 4,39 grams. The Perfect Antique condition from La Clerk Collection, Paris, France.

PRICE - \$USD 119.00