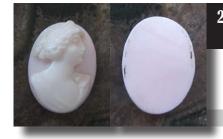

#### 29x20(mm.) Rose & White Coral Italian Bacchante Greatly hand carved & signed. Circa 1910-1920

Hand carved and signed by Artist Rose & White Coral Edwardian Shell - Italian image of Bacchante from 1910th. Measurements is 3/4"width by 1-1/8" height. Weight is 4,48 grams. The Perfect Antique condition from La Clerk Collection. PRICE - \$USD 99.00