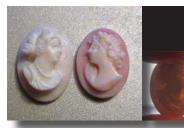

#### 28x22(mm.) Hand carved light Coral stone double female portrait Museum Quality from UK Antique collection. Circa 1915-1930.

Museum Quality Edwardian carving light Coral stone. Female double portrait. Weight - 4.63 grams. Measurements - 1-1/8" tall and 7/8" wide. The Perfect Antique conditions. PRICE - \$USD 179.00