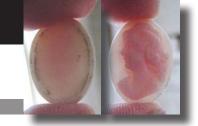

#### 28x22(mm.) Hand carved light Coral stone double female portrait Museum Quality from UK Antique collection. Circa 1915-1930.

Museum Quality Edwardian carving light Coral stone. Female double portrait. Weight - 4.63 grams. Measurements - 1-1/8" tall and 7/8" wide. The Perfect Antique conditions. PRICE - \$USD 179.00