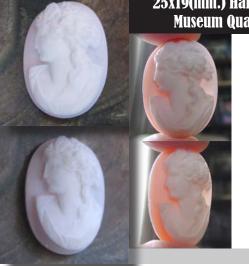

#### UNMOUNTED CORAL & ANGEL SKIN his catalog represents the UNMOUNTED CORAL & ANGEL SKIN COLLECTION. from "The Antique Cameo Gallery Collection LLC." This collection includes ONLY hand-carved cameos. The big part of this collection was purchased La Clerk Collection from Paris, France, as well as Elite Collection of UK. The major criteria for this collection included craftsmanship and esthetic's. The collection also comes with a catalog highlighting the artistry and history of each piece. According to cameo experts, the prices of cameos have doubled every 6-7 years and will continue to do so. The price of this collection is 2-4 times less than regular retail price, in order to sell it in one piece. Big percentage of this collection - Museum Quality.