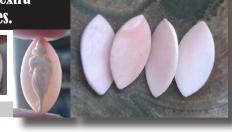

#### UNMOUNTED CORAL & ANGEL SKIN his catalog represents the UNMOUNTED CORAL & ANGEL SKIN COLLECTION. from "The Antique Cameo Gallery Collection LLC." This collection includes ONLY hand-carved cameos. The big part of this collection was purchased La Clerk Collection from Paris, France, as well as Elite Collection of UK. The major criteria for this collection included craftsmanship and esthetic's. The collection also comes with a catalog highlighting the artistry and history of each piece. According to cameo experts, the prices of cameos have doubled every 6-7 years and will continue to do so. The price of this collection is 2-4 times less than regular retail price, in order to sell it in one piece. Big percentage of this collection - Museum Quality.

#### 28x22(mm.) Hand carved light Coral stone double female portrait Museum Quality from UK Antique collection. Circa 1915-1930.

Museum Quality Edwardian carving light Coral stone. Female double portrait. Weight - 4.63 grams. Measurements - 1-1/8" tall and 7/8" wide. The Perfect Antique conditions. PRICE - \$USD 179.00