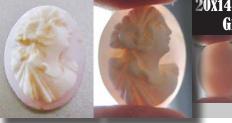

#### 20x14 (mm.) Couple Victorian 1890-1910 Ceres Goddess Greatly hand carved Rose/White Coral stones.

Two hand carved Rose/White Coral Victorian Stones - Ceres Goddess from 1890 -1910. Measurements is 14 mm. by 20 mm. . Weight is 3.38 grams. The Perfect Antique condition from La Clerk Collection. PRICE - \$USD 99.00