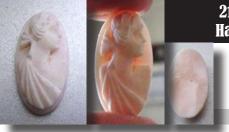

#### 28x22(mm.) Hand carved light Coral stone double female portrait Museum Quality from UK Antique collection. Circa 1915-1930.

Museum Quality Edwardian carving light Coral stone. Female double portrait. Weight - 4.63 grams. Measurements - 1-1/8" tall and 7/8" wide. The Perfect Antique conditions. PRICE - \$USD 179.00