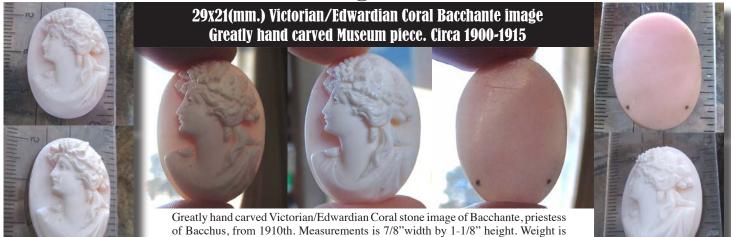

#### 24x18(mm.) Hand carved light Coral stone Bacchante - priest of Bacchus Quality from UK Antique collection. Circa 1880-1900.

Quality Victoriancarvingcirca 1880handcarvedLightCoralstoneimageofBacchante-PriestessofBacchus.Weight-is3.56grams.Measurements-24mm.talland 18mm.wide.ThePerfectAntiqueconditions. PRICE - \$USD 129.00