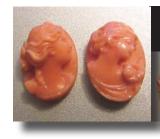

#### 28x22(mm.) Hand carved light Coral stone double female portrait Museum Quality from UK Antique collection. Circa 1915-1930.

Museum Quality Edwardian carving light Coral stone. Female double portrait. Weight - 4.63 grams. Measurements - 1-1/8" tall and 7/8" wide. The Perfect Antique conditions. PRICE - \$USD 179.00