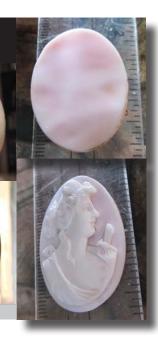

#### 18(mm.) Diameter Hand carved light Coral stone Diana Goddess Museum Quality from UK Antique collection. Circa 1895-1910.