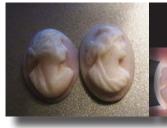

#### 28x22(mm.) Hand carved light Coral stone double female portrait Museum Quality from UK Antique collection. Circa 1915-1930.

Museum Quality Edwardian carving light Coral stone. Female double portrait. Weight - 4.63 grams. Measurements - 1-1/8" tall and 7/8" wide. The Perfect Antique conditions. PRICE - \$USD 179.00