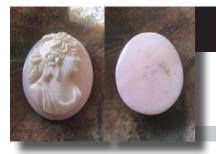

e. Measurementsis22x11(mm)&.12x9(mm.).Totalweightis2grams. The Great Antique condition from La Clerk Collection. PRICE - \$USD 69.00





25x19 (mm.) Circa 1910 Medusa Gorgoneon Quality hand carved Art Deco Coral stone.

205

Well hand carved White/Rose Coral Classic -Greek Mythological Medusa Goigoneon circa 1910. Measurements is 25mm. by 19mm. . Weight is 5 grams. The perfect Antique condition from La Clerk Collection, France 1997.

PRICE - \$USD 79.00





#### 24x18 (mm.) Edwardian Psyche - Goddess of Soul Quality hand carved/signed Coral circa 1910.(L)

Well hand carved and signed Coral Classic - Edwardian Becchante priestess circa 1910. Measurements is 25mm. by 19mm. . Weight is 3.001 grams. The perfect Antique condition from La Clerk Collection, France 1997.

PRICE - \$USD 79.00





#### 25x19 (mm.) Circa 1910 Edwardian Bacchante Quality hand carved /signed Coral stone.

Well hand carved and signed Coral Classic -Edwardian Becchante priestess circa 1910. Measurements is 25mm. by 19mm. . Weight is 3.61 grams. The perfect Antique condition from La Clerk Collection, France 1997.

PRICE - \$USD 79.00







#### 20x14 (mm.) Circa 1890 Victorian Classic Detail hand carved/signed Coral stone.

Well hand carved and signed Coral Classic - tiny Victorian Classic circa 1890. Measurements is 20mm. by 14mm. . Weight is 1.99 grams. The perfect Antique condition. Purchased from La Clerk Collection, France 1997.

PRICE - \$USD 49.00





#### 24x18 (mm.) Circa 1890 Ceres Goddess of Motherhood Detail hand carved Victorian Coral stone.

Well hand carved and signed Coral Classic - ti