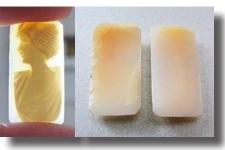

#### 29x20(mm.) Rose & White Coral Italian Bacchante Greatly hand carved & signed. Circa 1910-1920

Hand carved and signed by Artist Rose & White Coral Edwardian Shell - Italian image of Bacchante from 1910th. Measurements is 3/4"width by 1-1/8" height. Weight is 4,48 grams. The Perfect Antique condition from La Clerk Collection. PRICE - \$USD 99.00