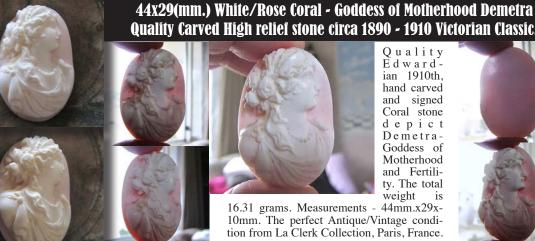

#### 39x29(mm.) White/Rose Coral - Goddess of Motherhood Demetra Big high relief quality carved and signed stone circa 1910-1935.

QualityPostEdwardian/Edwardian 1910-1935, handcarved and signed high relief Coral stone depict Demetra- Goddess of Motherhood. The total weight is 9.2 grams. Measurements - 39 mm.by29mm.TheperfectAntique/VintageconditionfromLaClerkCollection, Paris, France.

PRICE - \$USD 79.00

44mm.x29x-16.31 grams. Measurements -10mm. The perfect Antique/Vintage condition from La Clerk Collection, Paris, France.

PRICE - \$USD 229.00

Quality Edwardian 1910th, hand carved and signed Coral stone depict Demetra-Goddess of Motherhood and Fertility. The total weight is