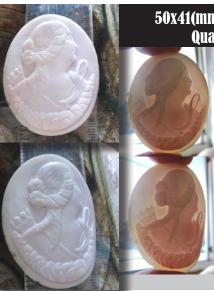

PRICE - \$USD 229.00

50x41(mm.) Hand carved Goddess of Hunting and Purity Diana. Quality Huge Victorian Coral stone circa 1860-1880.

Museum Quality hand carved Coral stone image of Diana Goddess. Weight - 11.96 grams. Measurements - 38mm. by 50mm. Circa 1895-1910. The Perfect Antique con-ditions from Elite UK Antique Collection. PRICE - \$USD 299.00