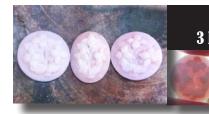

#### 15 (mm) diameter (2) & 18x13(mm.) (1) **3 Hand carved Coral stones images of bouquets of Flowers.**

Two hand carved circles(15mm.) and one oval 18x13(mm.)CoralStones-imagesofbouquetsofflowers. Weight is 2.62 grams. from La Clerk Collection. PRICE - \$USD 49.00