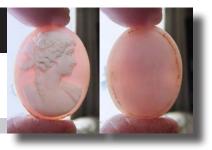

#### 24x18(mm.) Hand carved light Coral stone Psyche - soul Goddess Museum Quality from UK Antique collection. Circa 1890-1910.

Museum Quality Edwardian carving from 1890-1910 hand carved Light Coral stone image of Psyche - Goddess of Soul, Sex & Sensitivity. Weight -is 2.84 grams. Measurements - 24 mm. tall and 18 mm. wide. The Perfect Antique conditions.