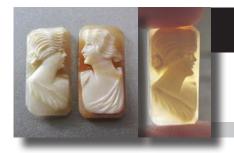

#### 28x21(mm.) Rose & White Coral Italian Psyche Goddess Greatly hand carved & signed. Circa 1910-1920

 $\gg$ 

Greatly Hand carved and signed by the Artist Coral Edwardian Shell image of Goddess sensitive love Psyche from 1910th. Measurements is 7/8"width by 1-1/8" height. Weight is 4,39 grams. The Perfect Antique condition from La Clerk Collection, Paris, France.

PRICE - \$USD 119.00