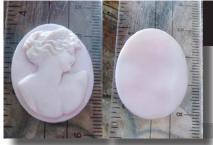

#### 28x22(mm.) Hand carved light Coral stone double female portrait Museum Quality from UK Antique collection. Circa 1915-1930.

Museum Quality Edwardian carving light Coral stone. Female double portrait. Weight - 4.63 grams. Measurements - 1-1/8" tall and 7/8" wide. The Perfect Antique conditions. PRICE - \$USD 179.00