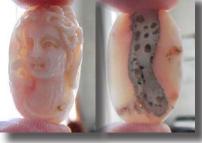

#### 28x22(mm.) Hand carved light Coral stone double female portrait Museum Quality from UK Antique collection. Circa 1915-1930.

Museum Quality Edwardian carving light Coral stone. Female double portrait. Weight - 4.63 grams. Measurements - 1-1/8" tall and 7/8" wide. The Perfect Antique conditions. PRICE - \$USD 179.00