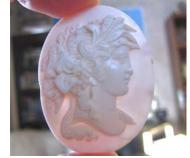

#### 24x18(mm.) Hand carved light Coral stone Psyche - soul Goddess Museum Quality from UK Antique collection. Circa 1890-1910.

Museum Quality Edwardian carving from 1890-1910 hand carved Light Coral stone image of Psyche - Goddess of Soul, Sex & Sensitivity. Weight -is 2.84 grams. Measurements - 24 mm. tall and 18 mm. wide. The Perfect Antique conditions.