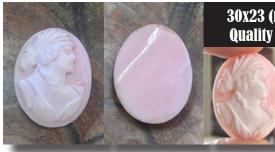

#### 30x23(mm.) High relief image of Ceres Goddess From 1915-1930 well hand carved Coral.

7

Hand carved and signed Rose & White Coral Edwardian stone - Goddess of Motherhood and fertility Ceres from 1920th. Measurements is 22mm.width by 30mm. height. & 6 mm. deep. Weight is 5,7 grams. The Perfect Antique condition from La Clerk Collection.