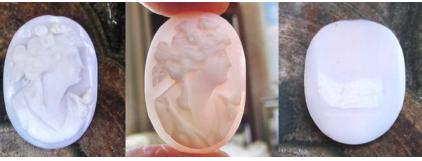

#### 24x18(mm.) Hand carved light Coral stone Psyche - soul Goddess Museum Quality from UK Antique collection. Circa 1890-1910.

Museum Quality Edwardian carving from 1890-1910 hand carved Light Coral stone image of Psyche - Goddess of Soul, Sex & Sensitivity. Weight -is 2.84 grams. Measurements - 24 mm. tall and 18 mm. wide. The Perfect Antique conditions.