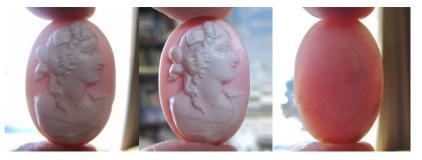

0 Roman Goddess Diana Quality hand carved Rose Coral/Angel Skin.

Hand carved White Coral/Angel Skin Classic - Roman Goddess Diana profile circa 1880 -1910. Measurements is 32 mm. by 17 mm. . Weight is 2.97 grams. The perfect Antique condition from La Clerk Collection, France.

PRICE - \$USD 99.00









) Circa 1910



#### 29x22 (mm.) Circa 1910 Roman Goddess Ceres Quality hand carved White/Rose Coral stone.

Hand carved and signed White/Rose Coral Classic - Roman Goddess of Fertility Ceres circa 1880 -1910. Measurements is 29 mm. by 22mm. Weight is 6 grams. The perfect Antique condition from La Clerk Collection, France. PRICE - \$USD 99.00







#### 31x21(mm.)Rose/White Coral Psyche Goddess of Soul & Sensitive Love Quality High Relief hand Victorian Classic carved circa 1880-1900.



Quality Victorian Classic circa 1890, hand carved Coral stone depict Psyche - Goddess of Soul, Sex and Sensitive Love. The total weight is 7.82 grams. Measurements - 31 mm. by 21 mm. The perfect Antique condition from La Clerk Collection, Paris, France.

PRICE - \$USD 149.00







#### 25x19 (mm.) Circa 1920-1930 Woman's Portrait Quality hand carved /signed Rose Coral stone.

Hand carved Rose/White Coral Stone profile young woman, circa 1925. Measurements is 25 mm. by 20 mm. . Weight is 3.27 grams. The Perfect Antique condition from La Clerk Collection, France. PRICE - \$USD 85.00







#### 24x18 (mm.) Circa 1950-1960 Woman's Portrait Quality hand carved /signed Rose Coral stone.

Hand carved Rose/White Coral Stone - profile young woman with a bird on her shoulder, circa 1955. Measure