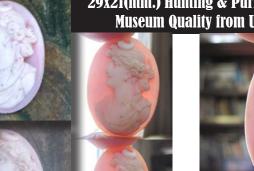

#### 29x21(mm.) Hunting & Purity Goddess Diana hand carved Coral stone Museum Quality from UK Antique collection. Circa 1895-1910.

Museum Quality hand carved Coral stone. Roman Goddess Diana. Weight-4.45 grams. Measurements - 29mm. by 21mm. Circa 1895-1910. The Perfect Antique conditions.