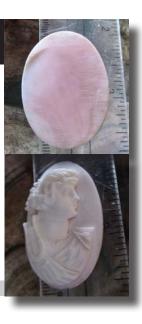

#### 24x18(mm.) Hand carved light Coral stone Psyche - soul Goddess Museum Quality from UK Antique collection. Circa 1890-1910.

Museum Quality Edwardian carving from 1890-1910 hand carved Light Coral stone image of Psyche - Goddess of Soul, Sex & Sensitivity. Weight -is 2.84 grams. Measurements - 24 mm. tall and 18 mm. wide. The Perfect Antique conditions.