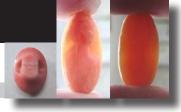

# UNMOUNTED CORAL & ANGEL SKIN

Let me introduce my family's passion for the past four generations: My Old Cameo collection contains 10 different collections:

Rubestment in the Beauty with

#### UNMOUNTED CORAL & ANGEL SKIN his catalog represents the UNMOUNTED CORAL & ANGEL SKIN COLLECTION. from "The Antique Cameo Gallery Collection LLC." This collection includes ONLY hand-carved cameos. The big part of this collection was purchased La Clerk Collection from Paris, France, as well as Elite Collection of UK. The major criteria for this collection included craftsmanship and esthetic's. The collection also comes with a catalog highlighting the artistry and history of each piece. According to cameo experts, the prices of cameos have doubled every 6-7 years and will continue to do so. The price of this collection is 2-4 times less than regular retail price, in order to sell it in one piece. Big percentage of this collection - Museum Quality.

#### 28x22(mm.) Hand carved light Coral stone double female portrait Museum Quality from UK Antique collection. Circa 1915-1930.

Museum Quality Edwardian carving light Coral stone. Female double portrait. Weight - 4.63 grams. Measurements - 1-1/8" tall and 7/8" wide. The Perfect Antique conditions. PRICE - \$USD 179.00