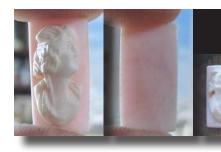

#### 28x22(mm.) Hand carved light Coral stone double female portrait Museum Quality from UK Antique collection. Circa 1915-1930.

Museum Quality Edwardian carving light Coral stone. Female double portrait. Weight - 4.63 grams. Measurements - 1-1/8" tall and 7/8" wide. The Perfect Antique conditions. PRICE - \$USD 179.00