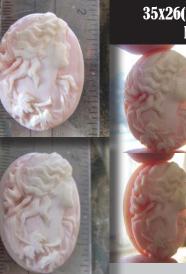

### 35x26 (mm.) Circa 1880-1910 Roman Goddess Quality hand carved White/Rose Coral stone.

Hand carved White Coral/Angel Skin Classic - Roman Goddess or Bacchante profile circa 1880 -1910. Measurements is 35 mm. by 26 mm. . Weight is 6.5 grams. The perfect Antique condition from La Clerk Collection, France. PRICE - \$USD 129.00