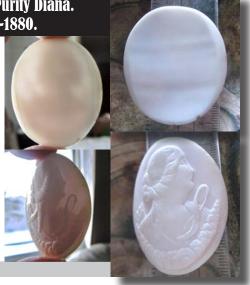

#### 18x12 (mm.) The Great Diana - Goddess of Purity and Hunting The Diamond shape hand carved Red Salmon Coral stone.

Hand carved diamond shape Salmon Coral Goddess of Purity Diana. Measurements is 18 mm. by 12 mm. . Weight is 1.2 grams. Circa 1910, from La Clerk Collection. PRICE - \$USD 77.00