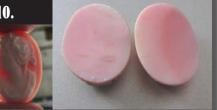

#### 28x22(mm.) Hand carved light Coral stone double female portrait Museum Quality from UK Antique collection. Circa 1915-1930.

Museum Quality Edwardian carving light Coral stone. Female double portrait. Weight - 4.63 grams. Measurements - 1-1/8" tall and 7/8" wide. The Perfect Antique conditions. PRICE - \$USD 179.00