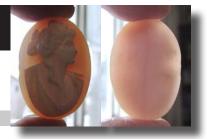

#### 25x19(mm.) Hand carved & signed Coral stone Soul Goddess Psyche Museum Quality from UK Antique collection. Circa 1895-1910.

Museum Quality carved/ signed Coral stone. Roman Goddess Psyche. Weight -3.8 grams. Measurements - 19mm. by 25mm. Circa 1890 Perfect Antique conditions. PRICE - \$USD 149.00