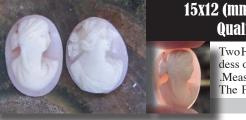

#### 15x12 (mm.) Roman Goddess Ceres circa 1890 Victorian Quality hand carved White-Rose Coral stone.

15

TwoHand carved Rose & White Coral Victorian Stone - Goddess of Motherhood from 1890-1910. Signed by the Artist .Measurements is 12mm. by 15mm. Weight is 1,95 grams. The Perfect Antique condition from La Clerk Collection. PRICE - \$USD 49.00