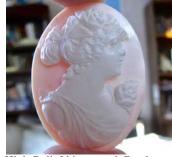

#### 24x18(mm.) Hand carved light Coral stone Psyche - soul Goddess Museum Quality from UK Antique collection. Circa 1890-1910.

Museum Quality Edwardian carving from 1890-1910 hand carved Light Coral stone image of Psyche - Goddess of Soul, Sex & Sensitivity. Weight -is 2.84 grams. Measurements - 24 mm. tall and 18 mm. wide. The Perfect Antique conditions.