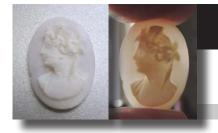

#### 28x22(mm.) Hand carved light Coral stone double female portrait Museum Quality from UK Antique collection. Circa 1915-1930.

Museum Quality Edwardian carving light Coral stone. Female double portrait. Weight - 4.63 grams. Measurements - 1-1/8" tall and 7/8" wide. The Perfect Antique conditions. PRICE - \$USD 179.00