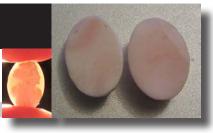

#### 28x22(mm.) Hand carved light Coral stone double female portrait Museum Quality from UK Antique collection. Circa 1915-1930.

Museum Quality Edwardian carving light Coral stone. Female double portrait. Weight - 4.63 grams. Measurements - 1-1/8" tall and 7/8" wide. The Perfect Antique conditions. PRICE - \$USD 179.00