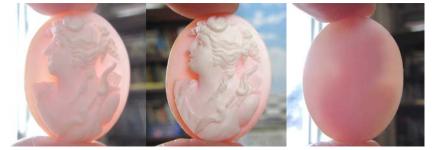

#### 24x18(mm.) Hand carved light Coral stone Psyche - soul Goddess Museum Quality from UK Antique collection. Circa 1890-1910.

Museum Quality Edwardian carving from 1890-1910 hand carved Light Coral stone image of Psyche - Goddess of Soul, Sex & Sensitivity. Weight -is 2.84 grams. Measurements - 24 mm. tall and 18 mm. wide. The Perfect Antique conditions.