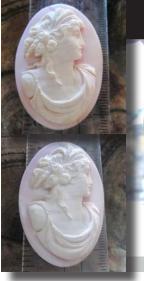

#### 28x22(mm.) Hand carved light Coral stone double female portrait Museum Quality from UK Antique collection. Circa 1915-1930.

Museum Quality Edwardian carving light Coral stone. Female double portrait. Weight - 4.63 grams. Measurements - 1-1/8" tall and 7/8" wide. The Perfect Antique conditions. PRICE - \$USD 179.00