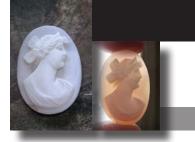

arved High Relief Angel Skin/Coral Roman Goddess Psyche. Weight - 4 grams. Measurements - 18mm. by 24mm. Circa 1890-1910. Perfect Antique conditions.



 $\gg$ (128)



#### 25x18(mm.) Museum Quality Psyche & Flora Hand carved & signed Coral circa 1890. 2 hand carved and signed goddess Psyche

& Flora, circa 1890 Coral Stones. Measurements is 25mm. by 18mm. . Weight is 7.37 grams. From La Clerk Collection, France. PRICE - \$USD 199.00





#### 24x18(mm.) Classic Roman Goddess of Motherhood Ceres Hand carved & signed Coral stone circa 1910.

(129)

Two high relief Rose/White Coral Stone images from 1890 - 1910, well hand carved and signed by the Artist. Measurements is 24 mm. by 18 mm. .Weight is 7.42 grams. The Perfect Antique condition from La Clerk Collection.

PRICE - \$USD 89.00







#### 25x17(mm.) Classic Ancient Rome woman circa 1880 Hand Carved & Signed White Coral stone.

Greatly carved and signed by the Artist Classic Antique profile - Ancient Roman woman circa 1880 lite Coral/Angel Skin(?) stone. Total measurements 25 x 17 (mm). Total weight - 2 grams. The Perfect Antique condition from La Clerk Collection.

> PRICE - \$USD 69.00  $\gg$

(131)





#### 24x17 (mm.) Circa 1915-1925 Psyche Goddess Profile Quality hand carved White/Rose Coral stone.

HandcarvedArtDecoWhite/RoseCoralStone-profileGoddessofSoul Psyche, circa 1920. Measurements is 24 mm. by 17 mm. . Weight is 2.7 grams. The Good Antique condition from La Clerk Collection, France.

PRICE - \$USD 65.00







#### 29x22 (mm.) Circa 1915-1935 Psyche Goddess Quality hand carved White/Rose Coral stone.

H