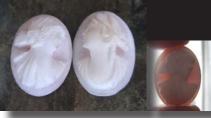

(175)

42x35(mm.) Carved light Coral Male/Female double portrait Classic Museum Quality from UK Antique collection. Circa 1840-1870.

Museum Quality Victorian carving light Coral stone circa 1860 Classic Male/ Female Antique double portrait. Weight - 8.96 grams. Measurements - 1-5/8" tall and 1-3/8" wide. The Perfect Antique conditions from UK Antique Collection. PRICE - \$USD 199.00