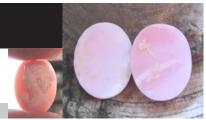

#### 24x18(mm.) Hand carved light Coral stone Psyche - soul Goddess Museum Quality from UK Antique collection. Circa 1890-1910.

Museum Quality Edwardian carving from 1890-1910 hand carved Light Coral stone image of Psyche - Goddess of Soul, Sex & Sensitivity. Weight -is 2.84 grams. Measurements - 24 mm. tall and 18 mm. wide. The Perfect Antique conditions.