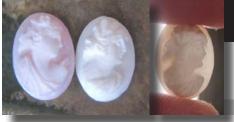

#### UNMOUNTED CORAL & ANGEL SKIN his catalog represents the UNMOUNTED CORAL & ANGEL SKIN COLLECTION. from "The Antique Cameo Gallery Collection LLC." This collection includes ONLY hand-carved cameos. The big part of this collection was purchased La Clerk Collection from Paris, France, as well as Elite Collection of UK. The major criteria for this collection included craftsmanship and esthetic's. The collection also comes with a catalog highlighting the artistry and history of each piece. According to cameo experts, the prices of cameos have doubled every 6-7 years and will continue to do so. The price of this collection is 2-4 times less than regular retail price, in order to sell it in one piece. Big percentage of this collection - Museum Quality.

#### 28x22(mm.) Hand carved light Coral stone double female portrait Museum Quality from UK Antique collection. Circa 1915-1930.

Museum Quality Edwardian carving light Coral stone. Female double portrait. Weight - 4.63 grams. Measurements - 1-1/8" tall and 7/8" wide. The Perfect Antique conditions. PRICE - \$USD 179.00