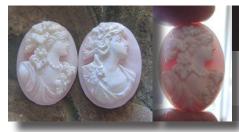

#### 28x22(mm.) Hand carved light Coral stone double female portrait Museum Quality from UK Antique collection. Circa 1915-1930.

Museum Quality Edwardian carving light Coral stone. Female double portrait. Weight - 4.63 grams. Measurements - 1-1/8" tall and 7/8" wide. The Perfect Antique conditions. PRICE - \$USD 179.00