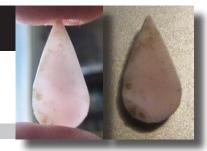

#### 24x18(mm.) Hand carved light Coral stone Psyche - soul Goddess Museum Quality from UK Antique collection. Circa 1890-1910.

Museum Quality Edwardian carving from 1890-1910 hand carved Light Coral stone image of Psyche - Goddess of Soul, Sex & Sensitivity. Weight -is 2.84 grams. Measurements - 24 mm. tall and 18 mm. wide. The Perfect Antique conditions.