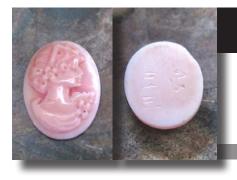

#### 29x20(mm.) Rose & White Coral Italian Bacchante Greatly hand carved & signed. Circa 1910-1920

Hand carved and signed by Artist Rose & White Coral Edwardian Shell - Italian image of Bacchante from 1910th. Measurements is 3/4"width by 1-1/8" height. Weight is 4,48 grams. The Perfect Antique condition from La Clerk Collection. PRICE - \$USD 99.00