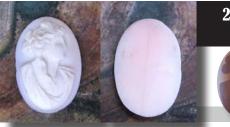

#### 24x18(mm.) Hand carved light Coral stone Psyche - soul Goddess Museum Quality from UK Antique collection. Circa 1890-1910.

Museum Quality Edwardian carving from 1890-1910 hand carved Light Coral stone image of Psyche - Goddess of Soul, Sex & Sensitivity. Weight -is 2.84 grams. Measurements - 24 mm. tall and 18 mm. wide. The Perfect Antique conditions.