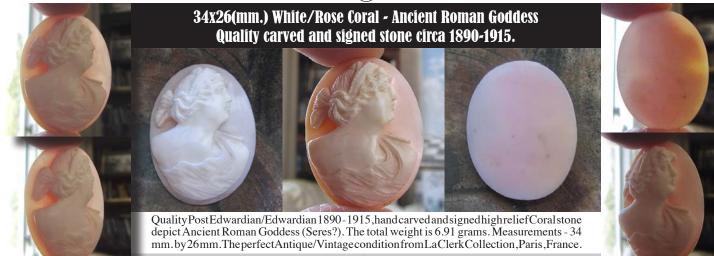

#### 40x29(mm.) Rose/White carved Coral Terpsichore w/Lira - Muse of Dance Big high relief quality carved and signed stone 1910-1930.

QualityPostEdwardian/Edwardian 1910-1930,handcarvedandsignedhighreliefCoralstone depict Muse of Dance Terpsichore. The total weight is 12.78 grams. Measurements - 40 mm. by 30 mm. The perfect Antique/Vintage condition from La Clerk Collection, Paris, France.