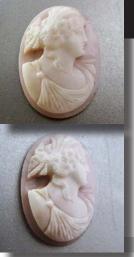

#### 28x22(mm.) Hand carved light Coral stone double female portrait Museum Quality from UK Antique collection. Circa 1915-1930.

Museum Quality Edwardian carving light Coral stone. Female double portrait. Weight - 4.63 grams. Measurements - 1-1/8" tall and 7/8" wide. The Perfect Antique conditions. PRICE - \$USD 179.00