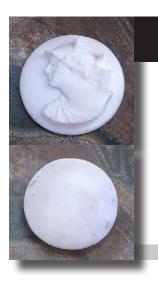

mm.width by 25mm. height. & 6 mm. deep. Weight is 3,63 grams. The Perfect Antique condition from La Clerk Collection. PRICE - \$USD 89.00







Hand carved by the Artist, White Coral Victorian stone - Goddess of Soul Psyche, circa 1880th. Measurements is 20mm.width by 25mm. height. & 5 mm. deep. Weight is 3,48 grams. The Per-fect Antique condition from La Clerk Collection. PRICE - \$USD 89.00





#### 20x17(mm.) Image of Bacchante. Priestess of Bacchus, Circa 1850-1875 well hand carved White Coral.

**(10)** 

Hand carved White Coral Victorian Stone - Goddess of Soul Psyche, circa 1860th. Measurements is 17mm. width by 20mm. height & 5 mm. deep. Weight is 1,77 grams. The Perfect Antique condition from La Clerk Collection, Paris, France.



 $\underline{W}$ **[11**]

PRICE - \$USD 79.00



#### 21(mm.) Diameter image of Mercury/Hermes - God of Trade Greatly hand carved white Coral stone. Circa 1890-1920

PRICE - \$USD 99.00  $\gg$ 12



Greatly Hand carved Late Victorian/Edwardian 1890-1910 White Coral stone image of Mercury/ Hermes - God of Trade from Roman/Greek Mythology. Measurements is 7/8" in the diameter. Weight is 2,68 grams. The Perfect Antique condition from La Clerk Collection, Paris, France.





White Coral Edwardian stone - from 1910th. Measurements is 3/4"width by 1" height. Weight is 2,96 grams. The Perfect Antique condition from La Clerk Collection, Paris, France.

PRICE - \$USD 110.00





#### 24x18(mm.) White Coral Classic Profile Circa 1910 Greatly hand carved Edwardian.

13

Hand carved Classic White Coral Edwardian stone - from 1910th. Measurements i