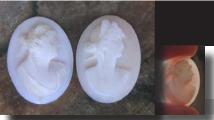

#### 28x22(mm.) Hand carved light Coral stone double female portrait Museum Quality from UK Antique collection. Circa 1915-1930.

Museum Quality Edwardian carving light Coral stone. Female double portrait. Weight - 4.63 grams. Measurements - 1-1/8" tall and 7/8" wide. The Perfect Antique conditions. PRICE - \$USD 179.00