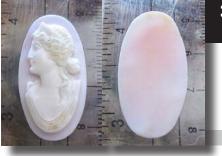

2.4 grams. The Perfect Antique condition from La Clerk Collection, France.

PRICE - \$USD 59.00

(178)





#### 30x20 (mm.) Circa 1890-1910 Classic Bacchante Traced, hand carved & signed Coral stone.

Really greatly hand carved, signed and traced Victorian/Edwardian Coral Stone - 1890 -1910. Measurements is 30 mm. by 20 mm. Weight is 4.08 grams. The Perfect Antique condition from La Clerk Collection, France.

PRICE - \$USD 79.00



#### 40x30(mm.) Hand carved Coral stone - Psyche Goddess of Soul Museum Quality from UK Antique collection. Circa 1895-1915.

(179)



MuseumQuality carved/signedAngelSkin/Coral stone. Roman Goddess Psyche. Weight - 6 grams. Measurements - 27mm. by 35mm. Circa 1910 Perfect Antique conditions from Elite Collection. PRICE - \$USD 225.00 less of Soul 895-1915.





#### 32x17 (mm.) Circa 1910 Roman Goddess Classic Museum Quality hand carved Coral stone.

Hand carved Museum Quality White/ Rose Coral Classic - Goddess from the 1890-1910. Measurements is 29 mm.by 22mm. Weight is 2.72grams. The perfect Antique condition from La Clerk Collection, France. PRICE - \$USD 129.00







RICE - \$USD 159.0



#### 28x21 (mm.) Circa 1910 Goddess of Moon Selena Great Quality hand carved Coral stone.

(182)

Hand carved Quality White Coral Classic -Roman Goddess of the Moon Selena, from the 1900 -1910. Measurements is 28 mm. by 21mm. . Weight is 3.94 grams. The perfect Antique condition from La Clerk Collection, France.

PRICE - \$USD 99.00





#### 25x18(mm.) 2 Museum Quality Bacchantes Hand carved & signed Coral circa 1890.

Couple High relief, hand carved an