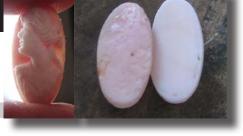

#### 28x22(mm.) Hand carved light Coral stone double female portrait Museum Quality from UK Antique collection. Circa 1915-1930.

Museum Quality Edwardian carving light Coral stone. Female double portrait. Weight - 4.63 grams. Measurements - 1-1/8" tall and 7/8" wide. The Perfect Antique conditions. PRICE - \$USD 179.00