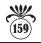

#### 18(mm.) Diameter Hand carved light Coral stone Diana Goddess Museum Quality from UK Antique collection. Circa 1895-1910.

#### 25x19 (mm.) Circa 1880 Classic Diana Profile High relief hand carved & signed Coral stone.

PRICE - \$USD 159.00

Greatly hand carved high relief White Coral Victorian Stone - Diana Goddess from 1870 - 1890. Measurements is 25 mm. by 19 mm. . Weight is 4.41 grams. The Perfect Antique condition from La Clerk Collection, France.