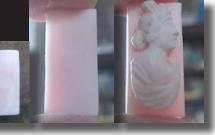

#### 29x20(mm.) Rose & White Coral Italian Bacchante Greatly hand carved & signed. Circa 1910-1920

Hand carved and signed by Artist Rose & White Coral Edwardian Shell - Italian image of Bacchante from 1910th. Measurements is 3/4"width by 1-1/8" height. Weight is 4,48 grams. The Perfect Antique condition from La Clerk Collection. PRICE - \$USD 99.00

#### 28x21(mm.) Rose & White Coral Italian Psyche Goddess Greatly hand carved & signed. Circa 1910-1920

 $\gg$ 

Greatly Hand carved and signed by the Artist Coral Edwardian Shell image of Goddess sensitive love Psyche from 1910th. Measurements is 7/8"width by 1-1/8" height. Weight is 4,39 grams. The Perfect Antique condition from La Clerk Collection, Paris, France.

PRICE - \$USD 119.00