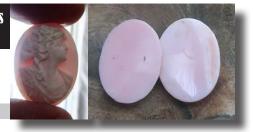

#### 29x20(mm.) Rose & White Coral Italian Bacchante Greatly hand carved & signed. Circa 1910-1920

Hand carved and signed by Artist Rose & White Coral Edwardian Shell - Italian image of Bacchante from 1910th. Measurements is 3/4"width by 1-1/8" height. Weight is 4,48 grams. The Perfect Antique condition from La Clerk Collection. PRICE - \$USD 99.00