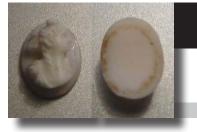

circa 1920 - 1930 Coral Stones Measurements is 15mm. by 10mm. . Total weight is 1.61 grams. The Perfect Antique condition from La Clerk Collection, Paris, France. PRICE - \$USD 69.00





#### 14x10(mm.) Two Roman profiles circa 1900 -1910 <u>Hand carved White &</u> Rose Coral stones.

Two hand carved circa 1900 - 1910 Coral Stones Measurements is 14mm. by 10mm. Total weight is 1.24 grams. The Perfect Antique condition from La Clerk Collection, Paris, France.

PRICE - \$USD 69.00





#### 14x10(mm.) Two Roman profiles circa 1900 - 1910 Great hand carved White & Rose Coral stones.

Two Great hand carved circa 1900 - 1910 Coral Stones Measurements is 14mm. by 10mm. . Total weight is 1.24 grams. The Perfect Antique condition from La Clerk Collection, Paris, France. PRICE - \$USD 79.00







#### 12x9 (mm.) Circa 1890-1910 Classic Selena Profile Victorian Museum hand carved Coral stone.

Museum Quality high relief White Coral Stone - Selena Goddess of Moon. Circa 1890 - 1910 petite hand carved Victorian. Measurements is 12 mm. by 9 mm. Weight is 0.6 grams. The Perfect Antique condition from La Clerk Collection, France.









#### 10x8 (mm.) Tiny Victorian 1890-1910 Classic Profile Intricately detailing hand carved & signed Coral stone.

Quality detailing small high relief White Coral Stone - Selena Goddess of Moon. Circa 1890 - 1910 petite (10 mm. by 8 mm.) Hand carved Victorian. . Weight is 0.27 grams. The Perfect Antique condition from La Clerk Collection, France. PRICE - \$USD 59.00







#### 14x10(mm.) Two Roman Goddess Psyche & Ceres Hand carved White & Rose Coral