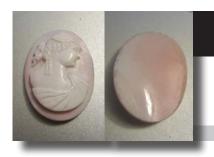

#### 25x19(mm.) High relief image of Psyche Goddess of Soul From 1875-1895 well hand carved Rose/White Coral.

Hand carved and signed by the Artist, Rose & White Coral Edwardian stone - Goddess of Soul circa 1880th. Measurements is 19mm.width by 25mm. height. & 6 mm. deep. Weight is 3,63 grams. The Perfect Antique condition from La Clerk Collection. PRICE - \$USD 89.00

Hand carved by the Artist, White Coral Victorian stone - Goddess of Soul Psyche, circa 1880th. Measurements is 20mm.width by 25mm. height. & 5 mm. deep. Weight is 3,48 grams. The Per-fect Antique condition from La Clerk Collection. PRICE - \$USD 89.00