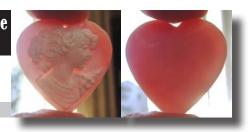

#### 24x18(mm.) Hand carved light Coral stone Psyche - soul Goddess Museum Quality from UK Antique collection. Circa 1890-1910.

Museum Quality Edwardian carving from 1890-1910 hand carved Light Coral stone image of Psyche - Goddess of Soul, Sex & Sensitivity. Weight -is 2.84 grams. Measurements - 24 mm. tall and 18 mm. wide. The Perfect Antique conditions.

PRICE - \$USD 129.00