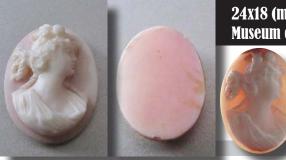

#### 24x18(mm.) White Coral Classic Profile Circa 1910 Greatly hand carved Edwardian.

13

Hand carved Classic White Coral Edwardian stone - from 1910th. Measurements is 3/4" width by 1" height. Weight is 2,74 grams. The Perfect Antique condition from La Clerk Collection, Paris, France. PRICE - \$USD 99.00