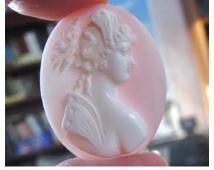

#### 28x22(mm.) Hand carved light Coral stone double female portrait Museum Quality from UK Antique collection. Circa 1915-1930.

Museum Quality Edwardian carving light Coral stone. Female double portrait. Weight - 4.63 grams. Measurements - 1-1/8" tall and 7/8" wide. The Perfect Antique conditions. PRICE - \$USD 179.00