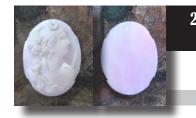

#### 28x22(mm.) Hand carved light Coral stone double female portrait Museum Quality from UK Antique collection. Circa 1915-1930.

Museum Quality Edwardian carving light Coral stone. Female double portrait. Weight - 4.63 grams. Measurements - 1-1/8" tall and 7/8" wide. The Perfect Antique conditions. PRICE - \$USD 179.00