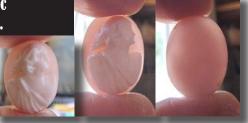

#### 24x18(mm.) Hand carved light Coral stone Psyche - soul Goddess Museum Quality from UK Antique collection. Circa 1890-1910.

Museum Quality Edwardian carving from 1890-1910 hand carved Light Coral stone image of Psyche - Goddess of Soul, Sex & Sensitivity. Weight -is 2.84 grams. Measurements - 24 mm. tall and 18 mm. wide. The Perfect Antique conditions.