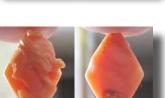

#### 24x18(mm.) Hand carved light Coral stone Psyche - soul Goddess Museum Quality from UK Antique collection. Circa 1890-1910.

Museum Quality Edwardian carving from 1890-1910 hand carved Light Coral stone image of Psyche - Goddess of Soul, Sex & Sensitivity. Weight -is 2.84 grams. Measurements - 24 mm. tall and 18 mm. wide. The Perfect Antique conditions.