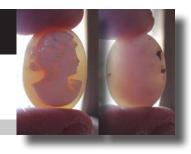

#### 28x22(mm.) Hand carved light Coral stone double female portrait Museum Quality from UK Antique collection. Circa 1915-1930.

Museum Quality Edwardian carving light Coral stone. Female double portrait. Weight - 4.63 grams. Measurements - 1-1/8" tall and 7/8" wide. The Perfect Antique conditions. PRICE - \$USD 179.00