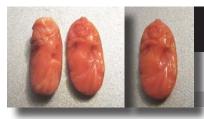

#### 29x20(mm.) Rose & White Coral Italian Bacchante Greatly hand carved & signed. Circa 1910-1920

Hand carved and signed by Artist Rose & White Coral Edwardian Shell - Italian image of Bacchante from 1910th. Measurements is 3/4"width by 1-1/8" height. Weight is 4,48 grams. The Perfect Antique condition from La Clerk Collection. PRICE - \$USD 99.00

#### 28x21(mm.) Rose & White Coral Italian Psyche Goddess Greatly hand carved & signed. Circa 1910-1920

 $\gg$ 

Greatly Hand carved and signed by the Artist Coral Edwardian Shell image of Goddess sensitive love Psyche from 1910th. Measurements is 7/8"width by 1-1/8" height. Weight is 4,39 grams. The Perfect Antique condition from La Clerk Collection, Paris, France.

PRICE - \$USD 119.00