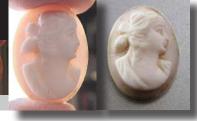

#### 17x13 (mm.) Roman Goddess Ceres & Flora circa 1890 Victorian Quality hand carved & signed White-Rose Coral stone.

Two Hand carved Rose & White Coral Victorian Stone -Goddesses Ceres & Flora 1890-1910. Signed by the Artist .Measurements is 13mm. by 17mm. Weight is 3,42 grams. The Perfect Antique condition from La Clerk Collection.