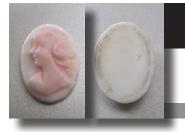

om La Clerk Collection, Paris, France. PRICE - \$USD 99.00

72





#### 16x12 (mm.) Circa 1890-1910 Classic Venus Profile Victorian hand carved & signed Coral stone.

Quality detailing small high relief Rose/White Coral Stone -Venus Goddess of Love. Circa 1890 - 1910 petite (16 mm. by 12 mm.) Hand and signed carved Victorian. Weight is 1.25 grams. The PerfectAntique condition from La Clerk Collection, France.

PRICE - \$USD 49.00





#### 17x12(mm.) 2 of Goddesses Psyche & Flora Hand carved Coral stones circa 1900-1910.

Two Great hand carved and signed goddess Psyche (Soul)-signed and Flora, circa 1900-1910 Rose/White Coral Stones. Measurements is 17mm. by 12mm. . Total weight is 2.99 grams. The Perfect Antique condition from La Clerk Collection, Paris, France. PRICE - \$USD 95.00







#### 18x13(mm.) Modern well carved 1970th Beauty Hand carved Angel Skin Rose stone

Well carved pretty girl profile - unmounted modern/vintage circa 1970-1995. Rose Angel Skin. Total measurements - 18 x 13 (mm). Total weight - 1.52 grams. From Rome Italy.







#### 20x15(mm.) Signed M+M SCOGNAMIGLIO Hand carved Angel Skin Rose stone

Greatly carved pretty girl profile - unmounted modern/vintage signed M+M from famous Italian Scagnamiglio collection, circa 1970-1995. signed by the Artist Rose Angel Skin. Total mea- 12 x 16 (mm). Total weight - 2 grams. From Rome Italy.





#### 23x18(mm.) Museum Victorian Ceres Goddess Hand carved Angel Skin Rose stone.

76

PRICE - \$USD 59.00

Greatly carved Ceres Motherhood Goddess profile. Unmounted Angel Skin Stone, Antique from 1880th. Total meas