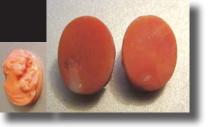

#### 28x22(mm.) Hand carved light Coral stone double female portrait Museum Quality from UK Antique collection. Circa 1915-1930.

Museum Quality Edwardian carving light Coral stone. Female double portrait. Weight - 4.63 grams. Measurements - 1-1/8" tall and 7/8" wide. The Perfect Antique conditions. PRICE - \$USD 179.00