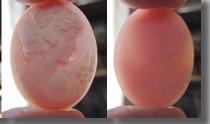

#### 18(mm.) Diameter Hand carved light Coral stone Diana Goddess Museum Quality from UK Antique collection. Circa 1895-1910.