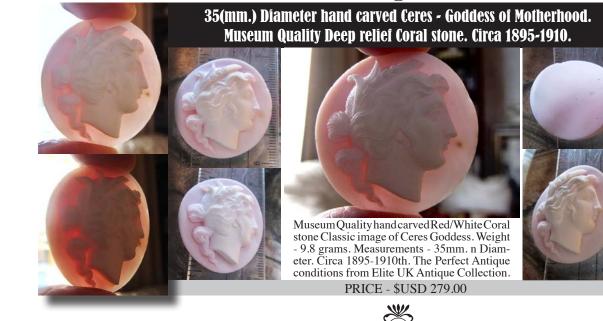

#### 35x26(mm.) Hand carved Ceres - Goddess of Motherhood Coral. Museum Quality Deep relief stone. Circa 1895-1910.

Museum Quality hand carved Red/White Coral stone image of Ceres Goddess. Weight - 7.34 grams. Measurements - 35mm. by 26mm. Circa 1895-1910th. Fare Antique conditions from Elite UK Antique Collection. PRICE - \$USD 179.00