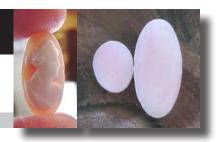

10) Goddess's. Measurements is 14 mm. by 9 mm. . Weight is 1.64 grams. The Antique condition from La Clerk Collection.

PRICE - \$USD 49.00





#### 10x8(mm.) 2 roses & 1 Roman profile Hand carved Angel Skin circa 1900-1930.

Three high relief well hand carved Rose/White Angel Skin Stone images of (1910 - 1930) Roses & Goddess's. Approx. measurements is 10mm.by9mm..Total weight is 1.64 grams. The Great Antique condition from La Clerk Collection. PRICE - \$USD 99.00

204





#### 22x11(mm.) & 12x9(mm.) Classic profiles Hand carved Coral stone circa 1900-1910.

Three high relief well hand carved Rose/White Coral Stone images of (1910 - 1910) Goddess's Demetre. Measurementsis22x11(mm)&.12x9(mm.).Totalweightis2grams. The Great Antique condition from La Clerk Collection. PRICE - \$USD 69.00





25x19 (mm.) Circa 1910 Medusa Gorgoneon Quality hand carved Art Deco Coral stone.

205

Well hand carved White/Rose Coral Classic -Greek Mythological Medusa Goigoneon circa 1910. Measurements is 25mm. by 19mm. . Weight is 5 grams. The perfect Antique condition from La Clerk Collection, France 1997.

PRICE - \$USD 79.00





#### 24x18 (mm.) Edwardian Psyche - Goddess of Soul Quality hand carved/signed Coral circa 1910.(L)

Well hand carved and signed Coral Classic - Edwardian Becchante priestess circa 1910. Measurements is 25mm. by 19mm. . Weight is 3.001 grams. The perfect Antique condition from La Clerk Collection, France 1997.

PRICE - \$USD 79.00





#### 25x19 (mm.) Circa 1910 Edwardian Bacchante Quality hand carved /signed Coral stone.

Well hand carved and signed Coral Classic