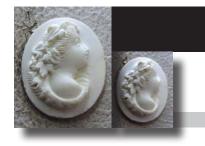

#### 28x22(mm.) Hand carved light Coral stone double female portrait Museum Quality from UK Antique collection. Circa 1915-1930.

Museum Quality Edwardian carving light Coral stone. Female double portrait. Weight - 4.63 grams. Measurements - 1-1/8" tall and 7/8" wide. The Perfect Antique conditions. PRICE - \$USD 179.00