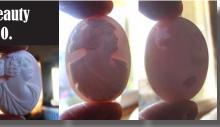

#### 20x15 (mm.) Beauties from 1915-1935 Hand carved Rose/White Coral stones.

Two hand carved Rose/White Coral Beauties from the 1915 - 1935 or older. Measurements is 20 mm. by 15 mm. . Weight is 4.17 grams. The Antique condition from La Clerk Collection.