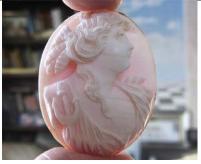

#### 25x19(mm.) Hand carved & signed Coral stone Soul Goddess Psyche Museum Quality from UK Antique collection. Circa 1895-1910.

Museum Quality carved/ signed Coral stone. Roman Goddess Psyche. Weight -3.8 grams. Measurements - 19mm. by 25mm. Circa 1890 Perfect Antique conditions. PRICE - \$USD 149.00