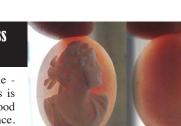

#### 16x5 (mm.) XVIII century Male sexual object (dick) High relief hand carved Red Salmon Coral stones.

Greatly hand carved 3 dimensional Red Salmon Coral Ancient Japan circa 1770. Measurements is 6 mm. by 10 mm. . Weight is 2.54 grams. From La Clerk Collection. PRICE - \$USD 77.00