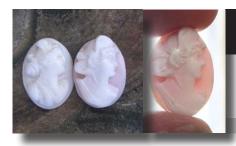

#### UNMOUNTED CORAL & ANGEL SKIN his catalog represents the UNMOUNTED CORAL & ANGEL SKIN COLLECTION. from "The Antique Cameo Gallery Collection LLC." This collection includes ONLY hand-carved cameos. The big part of this collection was purchased La Clerk Collection from Paris, France, as well as Elite Collection of UK. The major criteria for this collection included craftsmanship and esthetic's. The collection also comes with a catalog highlighting the artistry and history of each piece. According to cameo experts, the prices of cameos have doubled every 6-7 years and will continue to do so. The price of this collection is 2-4 times less than regular retail price, in order to sell it in one piece. Big percentage of this collection - Museum Quality.

#### 28x22(mm.) Hand carved light Coral stone double female portrait Museum Quality from UK Antique collection. Circa 1915-1930.

Museum Quality Edwardian carving light Coral stone. Female double portrait. Weight - 4.63 grams. Measurements - 1-1/8" tall and 7/8" wide. The Perfect Antique conditions. PRICE - \$USD 179.00