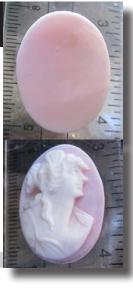

#### 24x18(mm.) Hand carved light Coral Psyche - Goddess of Soul Quality Victorian from UK Antique collection. Circa 1890-1910.

Quality Victorian/Edwardian cameo from 1890 - 1910 hand carved Light Coral stone image of Psyche - Goddess of Soul. Weight - is 3.92 grams. Measurements - 24 mm. tall and 18 mm. wide. The Perfect Antique conditions from Suffolk UK Collection.