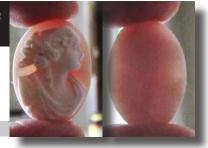

grams. The Perfect Antique condition from La Clerk Collection.

PRICE - \$USD 99.00





#### 25x18(mm.) Two Classic Ancient Roman (Ceres?) profiles Hand carved high relief Coral stones circa 1890-1910.

(112)

Two high relief Rose/White Coral Stone images from 1890 - 1910, well hand carved and signed. Measurements is 20 mm. by 15 mm. . Weight is 4.42 grams. The Perfect Antique condition from La Clerk Collection.

PRICE - \$USD 149.00







#### 24x18 (mm.) Circa 1880 Classic Roman Female Profile High relief hand carved & signed Coral stone.

Greatly hand carved high relief White/Rose Coral Victorian Stone - Classic Roman profile from 1870 - 1890. Measurements is 24 mm. by 18 mm.. Weight is 3.84 grams. The Perfect Antique condition from La Clerk Collection, France.

PRICE - \$USD 125.00







#### 24x18 (mm.) Edwardian circa 1915 profile Carved/Signed High relief Coral stone.

Superior hand carved and signed by the Artist White/Rose Coral Victorian Stone - pretty girl from 1880th. Measurements is 24 mm.by 18 mm. Weight is 2.77 grams. The Perfect Antique condition from La Clerk Collection.

PRICE - \$USD 79.00





#### 25x18 (mm.) Victorian circa 1890 profile Carved High relief Coral stone.

Well hand carved art Nouveau White/Rose Coral Victorian Stone - pretty girl from 1880-1900. Measurements is 25 mm.by 18 mm. Weight is 3.45 grams. The Perfect Antique condition from La Clerk Collection.







#### 20x14 (mm.) Circa 1890-1915 Psyche Classic Profile Museum quality hand carved White Coral stone.

Greatly hand Psyche Goddess carved White/Rose Coral Victorian Stone - 1890