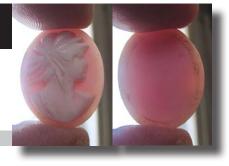

#### 28x22(mm.) Hand carved light Coral stone double female portrait Museum Quality from UK Antique collection. Circa 1915-1930.

Museum Quality Edwardian carving light Coral stone. Female double portrait. Weight - 4.63 grams. Measurements - 1-1/8" tall and 7/8" wide. The Perfect Antique conditions. PRICE - \$USD 179.00