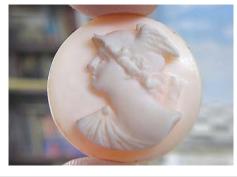

carved by the Artist, White Coral Victorian stone - Goddess of Soul Psyche, circa 1880th. Measurements is 20mm.width by 25mm. height. & 5 mm. deep. Weight is 3,48 grams. The Per-fect Antique condition from La Clerk Collection. PRICE - \$USD 89.00





#### 20x17(mm.) Image of Bacchante. Priestess of Bacchus, Circa 1850-1875 well hand carved White Coral.

**(10)** 

Hand carved White Coral Victorian Stone - Goddess of Soul Psyche, circa 1860th. Measurements is 17mm. width by 20mm. height & 5 mm. deep. Weight is 1,77 grams. The Perfect Antique condition from La Clerk Collection, Paris, France.



 $\underline{W}$ **[11**]

PRICE - \$USD 79.00



#### 21(mm.) Diameter image of Mercury/Hermes - God of Trade Greatly hand carved white Coral stone. Circa 1890-1920

PRICE - \$USD 99.00  $\gg$ 12



Greatly Hand carved Late Victorian/Edwardian 1890-1910 White Coral stone image of Mercury/ Hermes - God of Trade from Roman/Greek Mythology. Measurements is 7/8" in the diameter. Weight is 2,68 grams. The Perfect Antique condition from La Clerk Collection, Paris, France.





White Coral Edwardian stone - from 1910th. Measurements is 3/4"width by 1" height. Weight is 2,96 grams. The Perfect Antique condition from La Clerk Collection, Paris, France.

PRICE - \$USD 110.00





#### 24x18(mm.) White Coral Classic Profile Circa 1910 Greatly hand carved Edwardian.

13

Hand carved Classic White Coral Edwardian stone - from 1910th. Measurements is 3/4" width by 1" height. Weight is 2,74 grams. The Perfect Antique condition from La Clerk Collection, Paris, France. PRICE - \$USD 99.00







###