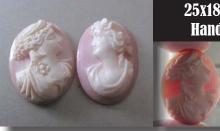

#### 29x20(mm.) Rose & White Coral Italian Bacchante Greatly hand carved & signed. Circa 1910-1920

Hand carved and signed by Artist Rose & White Coral Edwardian Shell - Italian image of Bacchante from 1910th. Measurements is 3/4"width by 1-1/8" height. Weight is 4,48 grams. The Perfect Antique condition from La Clerk Collection. PRICE - \$USD 99.00

#### 28x21(mm.) Rose & White Coral Italian Psyche Goddess Greatly hand carved & signed. Circa 1910-1920

 $\gg$ 

Greatly Hand carved and signed by the Artist Coral Edwardian Shell image of Goddess sensitive love Psyche from 1910th. Measurements is 7/8"width by 1-1/8" height. Weight is 4,39 grams. The Perfect Antique condition from La Clerk Collection, Paris, France.

PRICE - \$USD 119.00