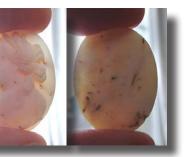

#### 29x22(mm.) Image of Ceres - Goddess of Motherhood & Fertility Greatly hand carved Coral stone. Circa 1910-1920

Greatly Hand carved Edwardian Coral stone image of Ceres - Goddess of Motherhood and Fertility, from 1910th. Measurements is 7/8" width by 1-1/8" height. Weight is 5,08 grams. The Perfect Antique condition from La Clerk Collection, Paris, France.

6,74 grams. The Perfect Antique condition from La Clerk Collection, Paris, France.

PRICE - \$USD 149.00