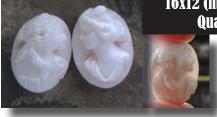

#### 20x17(mm.) Image of Bacchante. Priestess of Bacchus, Circa 1850-1875 well hand carved White Coral.

**(10)** 

Hand carved White Coral Victorian Stone - Goddess of Soul Psyche, circa 1860th. Measurements is 17mm. width by 20mm. height & 5 mm. deep. Weight is 1,77 grams. The Perfect Antique condition from La Clerk Collection, Paris, France.