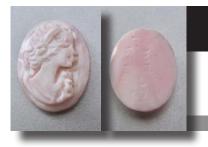

#### 28x22(mm.) Hand carved light Coral stone double female portrait Museum Quality from UK Antique collection. Circa 1915-1930.

Museum Quality Edwardian carving light Coral stone. Female double portrait. Weight - 4.63 grams. Measurements - 1-1/8" tall and 7/8" wide. The Perfect Antique conditions. PRICE - \$USD 179.00