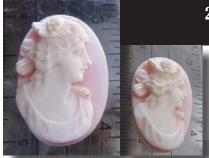

#### 28x22(mm.) Hand carved light Coral stone double female portrait Museum Quality from UK Antique collection. Circa 1915-1930.

Museum Quality Edwardian carving light Coral stone. Female double portrait. Weight - 4.63 grams. Measurements - 1-1/8" tall and 7/8" wide. The Perfect Antique conditions. PRICE - \$USD 179.00