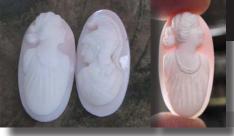

#### 28x22(mm.) Hand carved light Coral stone double female portrait Museum Quality from UK Antique collection. Circa 1915-1930.

Museum Quality Edwardian carving light Coral stone. Female double portrait. Weight - 4.63 grams. Measurements - 1-1/8" tall and 7/8" wide. The Perfect Antique conditions. PRICE - \$USD 179.00