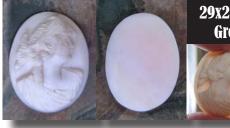

#### 29x22 (mm.) Circa 1915-1935 Psyche Goddess Quality hand carved White/Rose Coral stone.

Hand carved Art Deco White/Rose Coral Stone - profile Goddess of Soul Psyche, circa 1920. Measurements is 29 mm. by 22 mm. . Weight is 5.14 grams. The Perfect Antique/Vintage condition from La Clerk Collection, France.