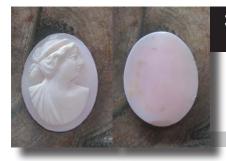

rca 1920. Measurements is 24 mm. by 17 mm. . Weight is 2.7 grams. The Good Antique condition from La Clerk Collection, France.

PRICE - \$USD 65.00







#### 29x22 (mm.) Circa 1915-1935 Psyche Goddess Quality hand carved White/Rose Coral stone.

Hand carved Art Deco White/Rose Coral Stone - profile Goddess of Soul Psyche, circa 1920. Measurements is 29 mm. by 22 mm. . Weight is 5.14 grams. The Perfect Antique/Vintage condition from La Clerk Collection, France.







#### 29x22 (mm.) Circa 1895-1915 Bacchante priestess Quality hand carved White/Rose Coral stone.

(133)

Hand carved Victorian White/Rose Coral Stone -Bacchante priestess, circa 1905. Measurements is 29 mm. by 22 mm. . Weight is 5.45 grams. The Good Antique condition from La Clerk Collection, France.

PRICE - \$USD 95.00





#### 30x23 (mm.) 1895-1915 Ancient Roman profile Quality hand carved White/Rose Coral stone.

(134)

Hand carved Victorian White/Rose Coral Stone - Aliza, Ancient Roman profile, circa 1905. Measurements is 30 mm. by 23 mm. . Weight is 5.29 grams. The Good Antique condition from La Clerk Collection, France.





Hand carved Victorian White/Rose Coral Stone -Ancient Roman profile, circa 1905. Measurements is 30 mm. by 23 mm. . Weight is 4.72 grams. The Good Antique condition from La Clerk Collection, France.











#### 28x22 (mm.) Circa 1880-1910 Diana Goddess of Hunting Victorian hand carved White Coral stone.

Greatly hand carved Rose/White Coral Victorian Stone from 1880 - 1910. Measurements is 28 mm. by 22 mm. Weight is 5.75 grams. The Perfect Antique condition from La Clerk Colle