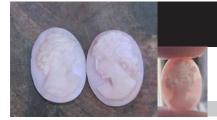

#### 28x22(mm.) Hand carved light Coral stone double female portrait Museum Quality from UK Antique collection. Circa 1915-1930.

Museum Quality Edwardian carving light Coral stone. Female double portrait. Weight - 4.63 grams. Measurements - 1-1/8" tall and 7/8" wide. The Perfect Antique conditions. PRICE - \$USD 179.00