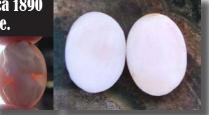

#### 28x22(mm.) Hand carved light Coral stone double female portrait Museum Quality from UK Antique collection. Circa 1915-1930.

Museum Quality Edwardian carving light Coral stone. Female double portrait. Weight - 4.63 grams. Measurements - 1-1/8" tall and 7/8" wide. The Perfect Antique conditions. PRICE - \$USD 179.00