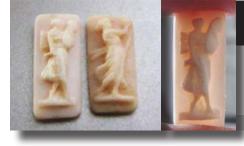

#### 29x20(mm.) Rose & White Coral Italian Bacchante Greatly hand carved & signed. Circa 1910-1920

Hand carved and signed by Artist Rose & White Coral Edwardian Shell - Italian image of Bacchante from 1910th. Measurements is 3/4"width by 1-1/8" height. Weight is 4,48 grams. The Perfect Antique condition from La Clerk Collection. PRICE - \$USD 99.00