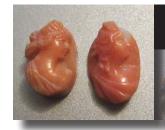

#### 28x22(mm.) Hand carved light Coral stone double female portrait Museum Quality from UK Antique collection. Circa 1915-1930.

Museum Quality Edwardian carving light Coral stone. Female double portrait. Weight - 4.63 grams. Measurements - 1-1/8" tall and 7/8" wide. The Perfect Antique conditions. PRICE - \$USD 179.00