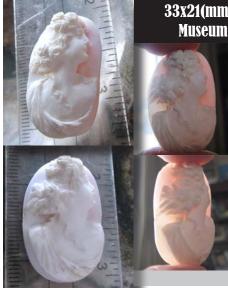

#### 33x21(mm.) Hand carved & signed Coral stone Edwardian Beauty Museum Quality from UK Antique collection. Circa 1905-1915.

Museum Quality carved/signed Coral stone Edwardian Beauty. Weight - 7.3 grams. Measurements - 33mm. by 21mm. Circa 1910 Perfect Antique conditions, from UK collection PRICE - \$USD 199.00