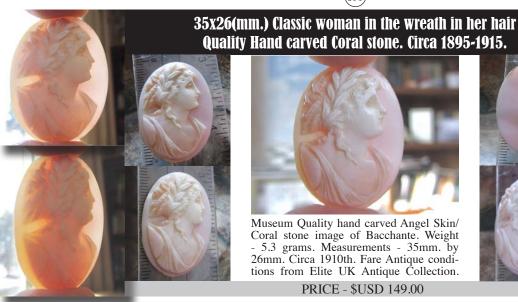

Quality Victorian carving circa 1890 hand carved Coral stone Psyche Goddess of Soul. Weight is 6.4 grams. Measurements - 28 mm. by 21 mm. . The Perfect Antique conditions.

PRICE - \$USD 129.00

Museum Quality hand carved Angel Skin/ Coral stone image of Bacchante. Weight 5.3 grams. Measurements - 35mm. by 26mm. Circa 1910th. Fare Antique condi-tions from Elite UK Antique Collection. PRICE - \$USD 149.00