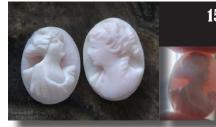

#### 28x22(mm.) Hand carved light Coral stone double female portrait Museum Quality from UK Antique collection. Circa 1915-1930.

Museum Quality Edwardian carving light Coral stone. Female double portrait. Weight - 4.63 grams. Measurements - 1-1/8" tall and 7/8" wide. The Perfect Antique conditions. PRICE - \$USD 179.00