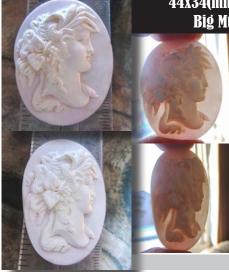

#### 45x35(mm.)White Coral Ceres Goddess of Fertility & Motherhood Quality High Relief Art Deco hand carved circa 1910-1925.

Quality Art Deco big circa 1910-1925 stylishly hand carved and signed Coral stone profile of Ceres - Goddess of Motherhood and Fertility. Weight is 20.28 grams. Measurements - 28 mm. by 21 mm. . The Perfect Antique conditions from the Suffolk Elite UK Collection.