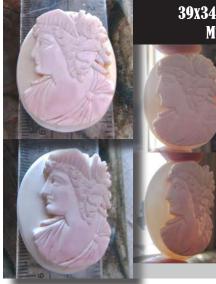

#### 39x34(mm.) Stylish Hand Carved & Signed Angel Skin/Coral. Museum Quality Deep relief stone. Circa 1875-1890.

Museum Quality hand carved & signed Angel Skin/Coral stone profile. Weight - 14.2 grams. Measurements - 39mm. by 34mm. Circa 1875-1890. The perfect Antique conditions from Elite UK Antique Collection. PRICE - \$USD 199.00