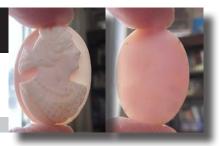

#### 24x18(mm.) Hand carved light Coral stone Psyche - soul Goddess Museum Quality from UK Antique collection. Circa 1890-1910.

Museum Quality Edwardian carving from 1890-1910 hand carved Light Coral stone image of Psyche - Goddess of Soul, Sex & Sensitivity. Weight -is 2.84 grams. Measurements - 24 mm. tall and 18 mm. wide. The Perfect Antique conditions.