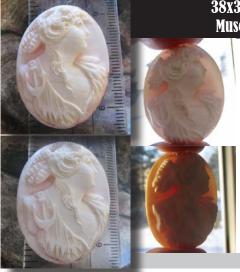

quecondition from LaClerk Collection, France.

PRICE - \$USD 89.00



## Great Quality hand carved and signed circa 1910th Edwardian.





Quality Victorian carving circa 1910 hand carved Coral stone Diana Goddess of Purity and Hunting. Weight is 7.25 grams. Measurements - 35 mm. by 25 mm. The Perfect Antique conditions from UK. PRICE - \$USD 179.00



煭 192



#### 45x32(mm.) White/Rose Coral - Goddess of Motherhood Demetra Museum Quality Carved and Signed Classic stone circa 1890-1910.



Quality Victorian 1890-1910, hand carved and signed Coral stone depict Demetra/Ceres - $\tilde{G}$  oddess of Motherhood and Fertility. The total weight is 13.28 grams. Measurements - 25 mm. by 18mm. The perfect Antique/Vintage condition from La Clerk Collection, Paris, France.

PRICE - \$USD 229.00





#### 38x30(mm. ) Hand carved High relief Coral stone Museum goddess Pleione who is guided sailors.



High Relief carved Coral stone Pleione - Goddess of sailors Weight - 12.73 grams. Measurements-38mm.x30mm.x7mm..1890-1910. The good Antique conditions, from UK collection

PRICE - \$USD 169.00





#### 40x35(mm.) Stylish Hand Carved & Signed Selena Goddess of Moon. Museum Quality High relief Coral stone. Circa 1915-1930.



Quality hand carved & signed Coral stone Art Deco Selena goddess. Weight -9.86grams. Measurements - 40mm. by 35 mm. Circa 1920. The perfect Antique conditions from Elite UK Antique Collection. PRICE - \$USD 199.00





#### 50x36(mm. ) Hand carved High relief White Coral stone Museum Quality Huge Beauty from the 1915-1935 .



High Relief big carved Coral stone Weigh