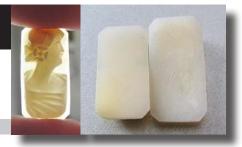

#### 28x22(mm.) Hand carved light Coral stone double female portrait Museum Quality from UK Antique collection. Circa 1915-1930.

Museum Quality Edwardian carving light Coral stone. Female double portrait. Weight - 4.63 grams. Measurements - 1-1/8" tall and 7/8" wide. The Perfect Antique conditions. PRICE - \$USD 179.00