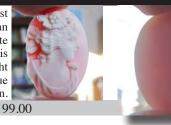

#### 29x20(mm.) Rose & White Coral Italian Bacchante Greatly hand carved & signed. Circa 1910-1920

Hand carved and signed by Artist Rose & White Coral Edwardian Shell - Italian image of Bacchante from 1910th. Measurements is 3/4"width by 1-1/8" height. Weight is 4,48 grams. The Perfect Antique condition from La Clerk Collection. PRICE - \$USD 99.00