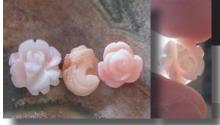

#### 15 (mm) diameter (2) & 18x13(mm.) (1) **3 Hand carved Coral stones images of bouquets of Flowers.**

Two hand carved circles(15mm.) and one oval 18x13(mm.)CoralStones-imagesofbouquetsofflowers. Weight is 2.62 grams. from La Clerk Collection. PRICE - \$USD 49.00

#### 25x19 (mm.) Circa 1930 Bouquet of Flower Hand carved Angel Skin or Coral stone.

Hand carved Angel Skin(?) or White/Rose Coral Edwardian Stone circa 1930-1940. Measurements is 25 mm. by 19 mm. . Weight is 2.3 grams. The Perfect vintage condition from La Clerk Collection, France.