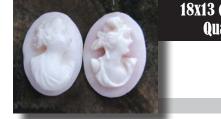

#### 17x13 (mm.) Roman Goddess Ceres & Flora circa 1890 Victorian Quality hand carved & signed White-Rose Coral stone.

Two Hand carved Rose & White Coral Victorian Stone -Goddesses Ceres & Flora 1890-1910. Signed by the Artist .Measurements is 13mm. by 17mm. Weight is 3,42 grams. The Perfect Antique condition from La Clerk Collection.