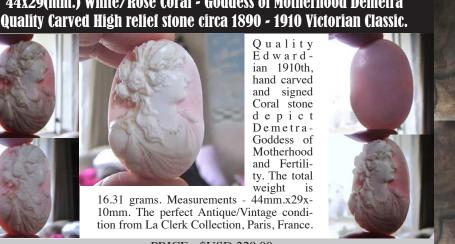

PRICE - \$USD 79.00

44mm.x29x-16.31 grams. Measurements -10mm. The perfect Antique/Vintage condition from La Clerk Collection, Paris, France.

PRICE - \$USD 229.00

Quality Edwardian 1910th, hand carved and signed Coral stone depict Demetra-Goddess of Motherhood and Fertility. The total weight is