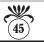

#### 10x8 (mm.) Tiny Victorian 1890-1910 Classic Profile Intricately detailing hand carved & signed Coral stone.

Quality detailing small high relief White Coral Stone - Selena Goddess of Moon. Circa 1890 - 1910 petite (10 mm. by 8 mm.) Hand carved Victorian. . Weight is 0.27 grams. The Perfect Antique condition from La Clerk Collection, France. PRICE - \$USD 59.00