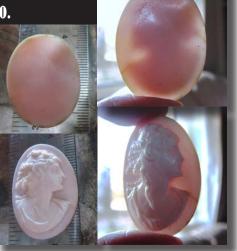

#### 28x22(mm.) Hand carved light Coral stone double female portrait Museum Quality from UK Antique collection. Circa 1915-1930.

Museum Quality Edwardian carving light Coral stone. Female double portrait. Weight - 4.63 grams. Measurements - 1-1/8" tall and 7/8" wide. The Perfect Antique conditions. PRICE - \$USD 179.00