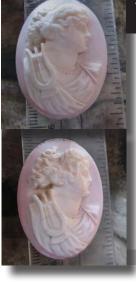

#### 28x22(mm.) Hand carved light Coral stone double female portrait Museum Quality from UK Antique collection. Circa 1915-1930.

Museum Quality Edwardian carving light Coral stone. Female double portrait. Weight - 4.63 grams. Measurements - 1-1/8" tall and 7/8" wide. The Perfect Antique conditions. PRICE - \$USD 179.00