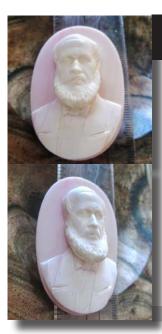

#### 52x36(mm.) Museum Quality - Civil War John Lebrelhos portrait Carved and Signed Classic Coral stone 1863.

MuseumQuality, handcarved and signed "John Lebrelhos(?) 1863" Coral stone. The total weightis 24.11 grams. Measurements - 52mm. by 36mm. The perfect Antique condition.