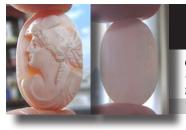

#### 28x22(mm.) Hand carved light Coral stone double female portrait Museum Quality from UK Antique collection. Circa 1915-1930.

Museum Quality Edwardian carving light Coral stone. Female double portrait. Weight - 4.63 grams. Measurements - 1-1/8" tall and 7/8" wide. The Perfect Antique conditions. PRICE - \$USD 179.00