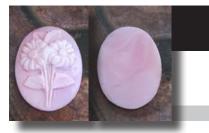

#### 28x22(mm.) Hand carved light Coral stone double female portrait Museum Quality from UK Antique collection. Circa 1915-1930.

Museum Quality Edwardian carving light Coral stone. Female double portrait. Weight - 4.63 grams. Measurements - 1-1/8" tall and 7/8" wide. The Perfect Antique conditions. PRICE - \$USD 179.00