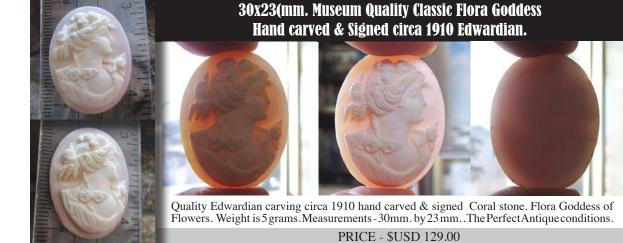

#### 30x23(mm.) High relief image of Ceres Goddess From 1915-1930 well hand carved Coral.

7

Hand carved and signed Rose & White Coral Edwardian stone - Goddess of Motherhood and fertility Ceres from 1920th. Measurements is 22mm.width by 30mm. height. & 6 mm. deep. Weight is 5,7 grams. The Perfect Antique condition from La Clerk Collection.