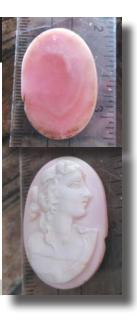

PRICE - \$USD 99.00









) Circa 1910



#### 29x22 (mm.) Circa 1910 Roman Goddess Ceres Quality hand carved White/Rose Coral stone.

Hand carved and signed White/Rose Coral Classic - Roman Goddess of Fertility Ceres circa 1880 -1910. Measurements is 29 mm. by 22mm. Weight is 6 grams. The perfect Antique condition from La Clerk Collection, France. PRICE - \$USD 99.00







#### 31x21(mm.)Rose/White Coral Psyche Goddess of Soul & Sensitive Love Quality High Relief hand Victorian Classic carved circa 1880-1900.



Quality Victorian Classic circa 1890, hand carved Coral stone depict Psyche - Goddess of Soul, Sex and Sensitive Love. The total weight is 7.82 grams. Measurements - 31 mm. by 21 mm. The perfect Antique condition from La Clerk Collection, Paris, France.

PRICE - \$USD 149.00







#### 25x19 (mm.) Circa 1920-1930 Woman's Portrait Quality hand carved /signed Rose Coral stone.

Hand carved Rose/White Coral Stone profile young woman, circa 1925. Measurements is 25 mm. by 20 mm. . Weight is 3.27 grams. The Perfect Antique condition from La Clerk Collection, France. PRICE - \$USD 85.00







#### 24x18 (mm.) Circa 1950-1960 Woman's Portrait Quality hand carved /signed Rose Coral stone.

Hand carved Rose/White Coral Stone - profile young woman with a bird on her shoulder, circa 1955. Measurements is 24 mm. by 18 mm. Weight is 2.46 grams. The Perfect Antique condition from La Clerk Collection, France.







#### 35x27(mm.) Hand carved & signed Coral stone Psyche Soul Goddess Museum Quality from UK Antique collection. Circa 1885-1910.



MuseumQualitycarved/signedCo