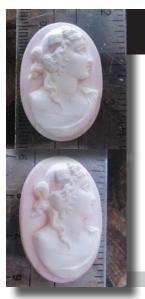

#### 28x22(mm.) Hand carved light Coral stone double female portrait Museum Quality from UK Antique collection. Circa 1915-1930.

Museum Quality Edwardian carving light Coral stone. Female double portrait. Weight - 4.63 grams. Measurements - 1-1/8" tall and 7/8" wide. The Perfect Antique conditions. PRICE - \$USD 179.00