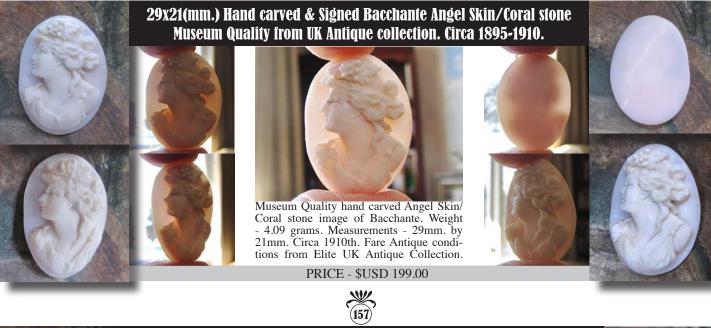

#### 25x19(mm.) Hand carved & signed Coral stone Soul Goddess Psyche Museum Quality from UK Antique collection. Circa 1895-1910.

Museum Quality carved/ signed Coral stone. Roman Goddess Psyche. Weight -3.8 grams. Measurements - 19mm. by 25mm. Circa 1890 Perfect Antique conditions. PRICE - \$USD 149.00

#### 24x18(mm.) Hand carved & signed Coral/Ange ISkin Seres Goddess Museum Quality from UK Antique collection. Circa 1895-1910.

Museum Quality carved High Relief Angel Skin/Coral Roman Goddess Psyche. Weight - 4 grams. Measurements - 18mm. by 24mm. Circa 1890-1910. Perfect Antique conditions.