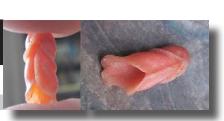

#### 29x20(mm.) Rose & White Coral Italian Bacchante Greatly hand carved & signed. Circa 1910-1920

Hand carved and signed by Artist Rose & White Coral Edwardian Shell - Italian image of Bacchante from 1910th. Measurements is 3/4"width by 1-1/8" height. Weight is 4,48 grams. The Perfect Antique condition from La Clerk Collection. PRICE - \$USD 99.00

#### 28x21(mm.) Rose & White Coral Italian Psyche Goddess Greatly hand carved & signed. Circa 1910-1920

 $\gg$ 

Greatly Hand carved and signed by the Artist Coral Edwardian Shell image of Goddess sensitive love Psyche from 1910th. Measurements is 7/8"width by 1-1/8" height. Weight is 4,39 grams. The Perfect Antique condition from La Clerk Collection, Paris, France.

PRICE - \$USD 119.00