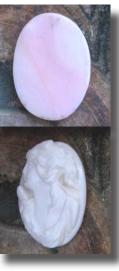

Goddess of Flowers. Weight is 2.99 grams. Measurements - 28mm. by 20 mm. The Perfect Antique conditions.

PRICE - \$USD 149.00





#### 26x26 (mm.) Circa 1930-1950 girlish profile Quality heart shaped carved Coral.

Hand carved Coral heart shaped girlish profile. Measurements is 26 mm. by 26 mm. . Weight is 3.89 grams. From La Clerk Collection, France. PRICE - \$USD 75.00











Quality Victorian carving circa 1890 hand carved Coral stone Psyche Goddess of Soul. Weight is 6.4 grams. Measurements - 28 mm. by 21 mm. . The Perfect Antique conditions.

PRICE - \$USD 129.00





Museum Quality hand carved Angel Skin/ Coral stone image of Bacchante. Weight 5.3 grams. Measurements - 35mm. by 26mm. Circa 1910th. Fare Antique condi-tions from Elite UK Antique Collection. PRICE - \$USD 149.00







#### 32x17(mm.) Circa 1880-1910 Roman Goddess Diana Quality hand carved Rose Coral/Angel Skin.

Hand carved White Coral/Angel Skin Classic - Roman Goddess Diana profile circa 1880 -1910. Measurements is 32 mm. by 17 mm. . Weight is 2.97 grams. The perfect Antique condition from La Clerk Collection, France.

PRICE - \$USD 99.00









) Circa 1910



#### 29x22 (mm.) Circa 1910 Roman Goddess Ceres Quality hand carved White/Rose Coral stone.

Hand carved and signed White/Rose Coral Classic - Roman Goddess of Fertility Ceres circa 1880 -1910. Measurements is 29 mm. by 22mm. Weight is 6 grams. The perfect Antique condition from La Clerk Collection, France. PRICE - \$USD 99.00







#### 31x21(mm.)Rose/White Coral Psyche Goddess of Soul & Sensitive Love Quality High Relief hand Victori