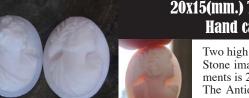

#### 28x22(mm.) Hand carved light Coral stone double female portrait Museum Quality from UK Antique collection. Circa 1915-1930.

Museum Quality Edwardian carving light Coral stone. Female double portrait. Weight - 4.63 grams. Measurements - 1-1/8" tall and 7/8" wide. The Perfect Antique conditions. PRICE - \$USD 179.00