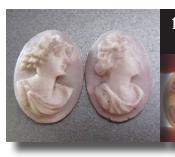

#### 29x20(mm.) Rose & White Coral Italian Bacchante Greatly hand carved & signed. Circa 1910-1920

Hand carved and signed by Artist Rose & White Coral Edwardian Shell - Italian image of Bacchante from 1910th. Measurements is 3/4"width by 1-1/8" height. Weight is 4,48 grams. The Perfect Antique condition from La Clerk Collection. PRICE - \$USD 99.00

#### 28x21(mm.) Rose & White Coral Italian Psyche Goddess Greatly hand carved & signed. Circa 1910-1920

 $\gg$ 

Greatly Hand carved and signed by the Artist Coral Edwardian Shell image of Goddess sensitive love Psyche from 1910th. Measurements is 7/8"width by 1-1/8" height. Weight is 4,39 grams. The Perfect Antique condition from La Clerk Collection, Paris, France.

PRICE - \$USD 119.00