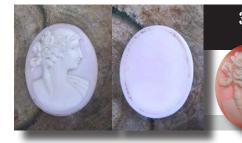

#### 28x22(mm.) Hand carved light Coral stone double female portrait Museum Quality from UK Antique collection. Circa 1915-1930.

Museum Quality Edwardian carving light Coral stone. Female double portrait. Weight - 4.63 grams. Measurements - 1-1/8" tall and 7/8" wide. The Perfect Antique conditions. PRICE - \$USD 179.00