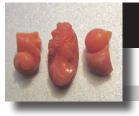

#### 30x22(mm.) High relief image of Goddess Psyche From 1915-1930 well hand carved Coral.

Hand carved Rose & White Coral Edwardian Shell - Goddess of Psyche from 1920th. Measurements is 22mm. widthby 30mm.height.&6mm.deep.Weightis5,7grams. The Perfect Antique condition from La Clerk Collection.

PRICE - \$USD 99.00

#### 29x22(mm.) Image of Ceres - Goddess of Motherhood & Fertility Greatly hand carved Coral stone. Circa 1910-1920

Greatly Hand carved Edwardian Coral stone image of Ceres - Goddess of Motherhood and Fertility, from 1910th. Measurements is 7/8" width by 1-1/8" height. Weight is 5,08 grams. The Perfect Antique condition from La Clerk Collection, Paris, France.