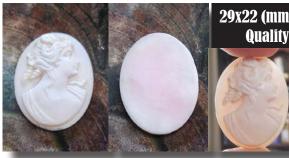

#### 29x22 (mm.) Circa 1915-1935 Psyche Goddess Quality hand carved White/Rose Coral stone.

Hand carved Art Deco White/Rose Coral Stone - profile Goddess of Soul Psyche, circa 1920. Measurements is 29 mm. by 22 mm. . Weight is 5.14 grams. The Perfect Antique/Vintage condition from La Clerk Collection, France.