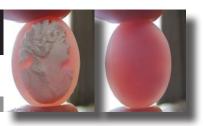

#### 24x18(mm.) Hand carved light Coral stone Psyche - soul Goddess Museum Quality from UK Antique collection. Circa 1890-1910.

Museum Quality Edwardian carving from 1890-1910 hand carved Light Coral stone image of Psyche - Goddess of Soul, Sex & Sensitivity. Weight -is 2.84 grams. Measurements - 24 mm. tall and 18 mm. wide. The Perfect Antique conditions.