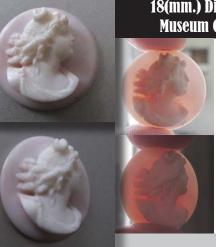

#### 18(mm.) Diameter Hand carved light Coral stone Diana Goddess Museum Quality from UK Antique collection. Circa 1895-1910.