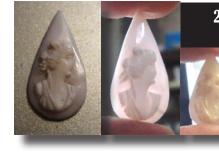

#### 24x18(mm.) Hand carved light Coral stone Psyche - soul Goddess Museum Quality from UK Antique collection. Circa 1890-1910.

Museum Quality Edwardian carving from 1890-1910 hand carved Light Coral stone image of Psyche - Goddess of Soul, Sex & Sensitivity. Weight -is 2.84 grams. Measurements - 24 mm. tall and 18 mm. wide. The Perfect Antique conditions.