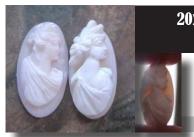

#### 28x22(mm.) Hand carved light Coral stone double female portrait Museum Quality from UK Antique collection. Circa 1915-1930.

Museum Quality Edwardian carving light Coral stone. Female double portrait. Weight - 4.63 grams. Measurements - 1-1/8" tall and 7/8" wide. The Perfect Antique conditions. PRICE - \$USD 179.00

(175)

42x35(mm.) Carved light Coral Male/Female double portrait Classic Museum Quality from UK Antique collection. Circa 1840-1870.

Museum Quality Victorian carving light Coral stone circa 1860 Classic Male/ Female Antique double portrait. Weight - 8.96 grams. Measurements - 1-5/8" tall and 1-3/8" wide. The Perfect Antique conditions from UK Antique Collection. PRICE - \$USD 199.00