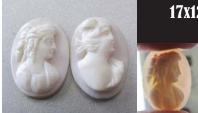

#### 28x22(mm.) Hand carved light Coral stone double female portrait Museum Quality from UK Antique collection. Circa 1915-1930.

Museum Quality Edwardian carving light Coral stone. Female double portrait. Weight - 4.63 grams. Measurements - 1-1/8" tall and 7/8" wide. The Perfect Antique conditions. PRICE - \$USD 179.00