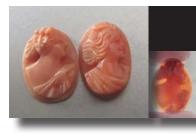

#### 29x20(mm.) Rose & White Coral Italian Bacchante Greatly hand carved & signed. Circa 1910-1920

Hand carved and signed by Artist Rose & White Coral Edwardian Shell - Italian image of Bacchante from 1910th. Measurements is 3/4"width by 1-1/8" height. Weight is 4,48 grams. The Perfect Antique condition from La Clerk Collection. PRICE - \$USD 99.00

#### 28x21(mm.) Rose & White Coral Italian Psyche Goddess Greatly hand carved & signed. Circa 1910-1920

 $\gg$ 

Greatly Hand carved and signed by the Artist Coral Edwardian Shell image of Goddess sensitive love Psyche from 1910th. Measurements is 7/8"width by 1-1/8" height. Weight is 4,39 grams. The Perfect Antique condition from La Clerk Collection, Paris, France.

PRICE - \$USD 119.00