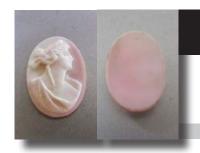

image Edwardian goddess. Weight - 5.3 grams. Measurements -33mm.by25mm.Circa1910.ThePerfectAntique conditions from Elite UK Antique Collection. PRICE - \$USD 169.00







### 24x18 (mm.) Circa 1880-1900 Victorian Psyche Goddess Detail hand carved Classic White/Rose Coral stone.

Great hand carved Victorian Coral Classic circa 1890 - Goddess of Soul. Measurements is 24mm. by 18mm. Weight is 2.06 grams. The perfect Antique condition. Purchased from La Clerk Collection, France 1997.

PRICE - \$USD 79.00







### 29x23 (mm.) Post Edwardian Beauty Hand carved Coral stone circa 1925.

Well hand carved and signed Coral Classic - Edwardian Beauty circa 1920-1935. Measurements is 29mm. by 23 mm. . Weight is 4.77 grams. The perfect Antique condition from La Clerk Collection, France 1997.









#### 25x18 (mm.) Edwardian Beauty circa 1910 Hand carved/signed Coral stone.

Well hand carved and signed Coral Classic - Edwardian Beauty circa 1910-1915. Measurements is 25 mm. by 18 mm. . Weight is 2.63 grams. The perfect Antique condition from La Clerk Collection, France 1997.

PRICE - \$USD 79.00





#### 29x22 (mm.) Edwardian female circa 1910 Hand carved Coral Classic stone.

(216)

Well hand carved Coral Classic - Edwardian Beauty circa 1910-1915. Measurements is 29 mm. by 22 mm. . Weight is 5.34 grams. The perfect Antique condition from La Clerk Collection, France 1997.

PRICE - \$USD 79.00







44mm.x29x-16.31 grams. Measurements -10mm. The perfect Antique/Vintage condition from La Clerk Collection, Paris, France.

PRICE - \$USD 229.00

Quality Edwardian 1910th, hand carved