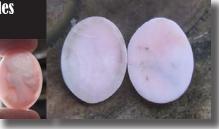

#### 30x22(mm.) High relief image of Goddess Psyche From 1915-1930 well hand carved Coral.

Hand carved Rose & White Coral Edwardian Shell - Goddess of Psyche from 1920th. Measurements is 22mm. widthby 30mm.height.&6mm.deep.Weightis5,7grams. The Perfect Antique condition from La Clerk Collection.

PRICE - \$USD 99.00