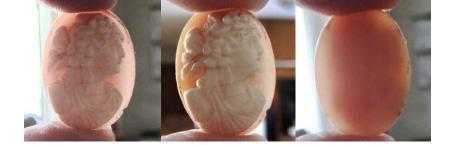

Psyche - soul Goddess Museum Quality from UK Antique collection. Circa 1890-1910.

Museum Quality Edwardian carving from 1890-1910 hand carved Light Coral stone image of Psyche - Goddess of Soul, Sex & Sensitivity. Weight -is 2.84 grams. Measurements - 24 mm. tall and 18 mm. wide. The Perfect Antique conditions.





PRICE - \$USD 129.00



#### 20x15 (mm.) Edwardian 1910-1915 Psyche Goddess Greatly hand carved Rose/White Coral stones.

Superior hand carved Rose/White Coral Edwardian Stone - Psyche Goddess from 1910 - 1915. Measurements is 20 mm. by 15 mm. . Weight is 1.55 grams. The Perfect Antique condition from La Clerk Collection. PRICE - \$USD 79.00







#### 24x18(mm.) Hand carved light Coral stone Bacchante - priest of Bacchus Quality from UK Antique collection. Circa 1880-1900.



Quality Victoriancarvingcirca 1880handcarvedLightCoralstoneimageofBacchante-PriestessofBacchus.Weight-is3.56grams.Measurements-24mm.talland 18mm.wide.ThePerfectAntiqueconditions. PRICE - \$USD 129.00







#### 24x18(mm.) Hand carved light Coral Psyche - Goddess of Soul Quality Victorian from UK Antique collection. Circa 1890-1910.

Quality Victorian/Edwardian cameo from 1890 - 1910 hand carved Light Coral stone image of Psyche - Goddess of Soul. Weight - is 3.92 grams. Measurements - 24 mm. tall and 18 mm. wide. The Perfect Antique conditions from Suffolk UK Collection.









#### 20x15(mm.) Signed M+M SCOGNAMIGLIO Hand carved Coral Rose profile stone.

PRICE - \$USD 89.00

Greatly carved pretty girl profile - unmounted modern/vintage signed M+M from famous Italian Scagnamiglio coll