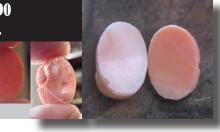

entRomanBeautiesfromthe1890-1910orolder.Measurements is 10 mm. by 6 mm. . Weight is 0.23 grams. The Antique condition from La Clerk Collection.



81



#### 15x12 (mm.) Ancient Roman Beauties circa 1880 Museum hand carved Red Salmon Coral stones.

Two hand carved Red Salmon Coral Ancient Roman Beauties circa 1880 Measurements is 15 mm. by 12 mm. . Weight is 1.51 grams. The Antique condition from La Clerk Collection. PRICE - \$USD 129.00





#### 14x10 (mm.) Roman/Greek style Beauties circa 1890 High relief hand carved Red Salmon Coral stones.

 $\gg$ 82

Two high relief hand carved Red Salmon Coral Ancient Roman/Greek Beauties circa 1880-1900. Measurements is 14 mm.by 10 mm. Weight is 2.54 grams. The Antique condition from La Clerk Collection.

> PRICE - \$USD 99.00  $\underline{W}$ 83





cient Roman/Greek Beauties circa 1890-1910. Measurements is 14 mm. by 10 mm. . Weight is 2.1 grams. The Antique condition from La Clerk Collection. PRICE - \$USD 99.00

 $\gg$ (84)





#### 8x4 (mm.) Amazingly small man's and woman's heads The Quality micro hand carved Red Coral stone.

Amazingly small hand carved Red Coral male and female heads from the end of XIX century. Measurements is 8 mm. by 4 mm. . Total Weight is 0.29 grams. The Antique condition from La Clerk Collection.

PRICE - \$USD 79.00  $\underline{W}$ 85



#### 14x10 (mm.) Roman/Greek style Beauties circa 1890 Well hand carved Red Salmon Coral stones.

Two hand carved Red Salmon Coral Ancient Roman Beauties circa 1880-1900. Measurements is 14 mm. by 10 mm. . Weight is 1.16 grams. The Antique condition from LaClerk Co