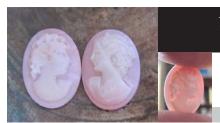

#### 28x22(mm.) Hand carved light Coral stone double female portrait Museum Quality from UK Antique collection. Circa 1915-1930.

Museum Quality Edwardian carving light Coral stone. Female double portrait. Weight - 4.63 grams. Measurements - 1-1/8" tall and 7/8" wide. The Perfect Antique conditions. PRICE - \$USD 179.00