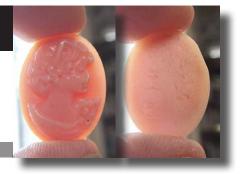

#### 28x21(mm.) Rose & White Coral Italian Psyche Goddess Greatly hand carved & signed. Circa 1910-1920

 $\gg$ 

Greatly Hand carved and signed by the Artist Coral Edwardian Shell image of Goddess sensitive love Psyche from 1910th. Measurements is 7/8"width by 1-1/8" height. Weight is 4,39 grams. The Perfect Antique condition from La Clerk Collection, Paris, France.

PRICE - \$USD 119.00