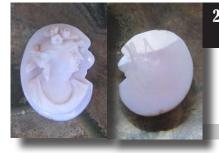

#### 28x22(mm.) Hand carved light Coral stone double female portrait Museum Quality from UK Antique collection. Circa 1915-1930.

Museum Quality Edwardian carving light Coral stone. Female double portrait. Weight - 4.63 grams. Measurements - 1-1/8" tall and 7/8" wide. The Perfect Antique conditions. PRICE - \$USD 179.00