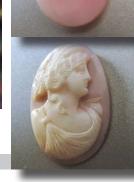

#### 24x18(mm.) Hand carved light Coral Psyche - Goddess of Soul Quality Victorian from UK Antique collection. Circa 1890-1910.

Quality Victorian/Edwardian cameo from 1890 - 1910 hand carved Light Coral stone image of Psyche - Goddess of Soul. Weight - is 3.92 grams. Measurements - 24 mm. tall and 18 mm. wide. The Perfect Antique conditions from Suffolk UK Collection.