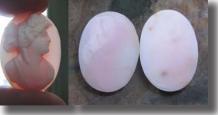

#### 28x22(mm.) Hand carved light Coral stone double female portrait Museum Quality from UK Antique collection. Circa 1915-1930.

Museum Quality Edwardian carving light Coral stone. Female double portrait. Weight - 4.63 grams. Measurements - 1-1/8" tall and 7/8" wide. The Perfect Antique conditions. PRICE - \$USD 179.00