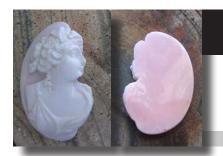

#### 24x18(mm.) Hand carved light Coral stone Bacchante - priest of Bacchus Quality from UK Antique collection. Circa 1880-1900.

Quality Victoriancarvingcirca 1880handcarvedLightCoralstoneimageofBacchante-PriestessofBacchus.Weight-is3.56grams.Measurements-24mm.talland 18mm.wide.ThePerfectAntiqueconditions. PRICE - \$USD 129.00