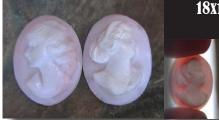

#### 29x20(mm.) Rose & White Coral Italian Bacchante Greatly hand carved & signed. Circa 1910-1920

Hand carved and signed by Artist Rose & White Coral Edwardian Shell - Italian image of Bacchante from 1910th. Measurements is 3/4"width by 1-1/8" height. Weight is 4,48 grams. The Perfect Antique condition from La Clerk Collection. PRICE - \$USD 99.00

#### 28x21(mm.) Rose & White Coral Italian Psyche Goddess Greatly hand carved & signed. Circa 1910-1920

 $\gg$ 

Greatly Hand carved and signed by the Artist Coral Edwardian Shell image of Goddess sensitive love Psyche from 1910th. Measurements is 7/8"width by 1-1/8" height. Weight is 4,39 grams. The Perfect Antique condition from La Clerk Collection, Paris, France.

PRICE - \$USD 119.00