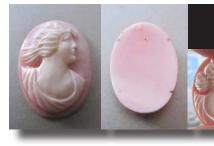

#### 28x22(mm.) Hand carved light Coral stone double female portrait Museum Quality from UK Antique collection. Circa 1915-1930.

Museum Quality Edwardian carving light Coral stone. Female double portrait. Weight - 4.63 grams. Measurements - 1-1/8" tall and 7/8" wide. The Perfect Antique conditions. PRICE - \$USD 179.00