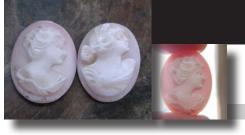

#### UNMOUNTED CORAL & ANGEL SKIN his catalog represents the UNMOUNTED CORAL & ANGEL SKIN COLLECTION. from "The Antique Cameo Gallery Collection LLC." This collection includes ONLY hand-carved cameos. The big part of this collection was purchased La Clerk Collection from Paris, France, as well as Elite Collection of UK. The major criteria for this collection included craftsmanship and esthetic's. The collection also comes with a catalog highlighting the artistry and history of each piece. According to cameo experts, the prices of cameos have doubled every 6-7 years and will continue to do so. The price of this collection is 2-4 times less than regular retail price, in order to sell it in one piece. Big percentage of this collection - Museum Quality.

#### 28x22(mm.) Hand carved light Coral stone double female portrait Museum Quality from UK Antique collection. Circa 1915-1930.

Museum Quality Edwardian carving light Coral stone. Female double portrait. Weight - 4.63 grams. Measurements - 1-1/8" tall and 7/8" wide. The Perfect Antique conditions. PRICE - \$USD 179.00