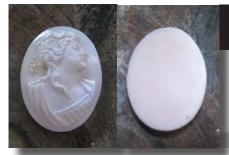

#### 18(mm.) Diameter Hand carved light Coral stone Diana Goddess Museum Quality from UK Antique collection. Circa 1895-1910.