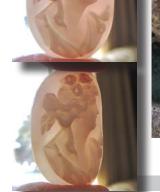

#### 28x22(mm.) Hand carved light Coral stone double female portrait Museum Quality from UK Antique collection. Circa 1915-1930.

Museum Quality Edwardian carving light Coral stone. Female double portrait. Weight - 4.63 grams. Measurements - 1-1/8" tall and 7/8" wide. The Perfect Antique conditions. PRICE - \$USD 179.00