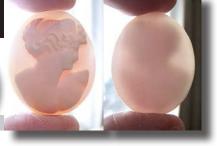

#### 28x22(mm.) Hand carved light Coral stone double female portrait Museum Quality from UK Antique collection. Circa 1915-1930.

Museum Quality Edwardian carving light Coral stone. Female double portrait. Weight - 4.63 grams. Measurements - 1-1/8" tall and 7/8" wide. The Perfect Antique conditions. PRICE - \$USD 179.00