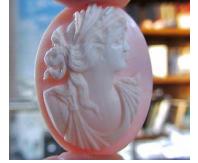

k Collection, France.







#### 35x27(mm.) Hand carved & signed Coral stone Psyche Soul Goddess Museum Quality from UK Antique collection. Circa 1885-1910.



MuseumQualitycarved/signedCoralstone. Roman Goddess Psyche. Weight -5.08 grams. Measurements - 27mm. by 35mm. Circa 1895 Perfect Antique conditions.

PRICE - \$USD 199.00





#### 35x26(mm.) Hand carved & Signed Bacchante Angel Skin/Coral. Museum Quality Deep relief stone. Circa 1895-1910.



Museum Quality hand carved Angel Skin/ Coral stone image of Bacchante. Weight -11.27 grams. Measurements - 35mm. by 26mm. Circa 1895-1910th. Fare Antique conditions from Elite UK Antique Collection. PRICE - \$USD 199.00







#### 35x26(mm.) Hand carved Ceres - Goddess of Motherhood Coral. Museum Quality Deep relief stone. Circa 1895-1910.



Museum Quality hand carved Red/White Coral stone image of Ceres Goddess. Weight - 7.34 grams. Measurements - 35mm. by 26mm. Circa 1895-1910th. Fare Antique conditions from Elite UK Antique Collection. PRICE - \$USD 179.00







#### 33x21(mm.) Hand carved & signed Coral stone Edwardian Beauty Museum Quality from UK Antique collection. Circa 1905-1915.



Museum Quality carved/signed Coral stone Edwardian Beauty. Weight - 7.3 grams. Measurements - 33mm. by 21mm. Circa 1910 Perfect Antique conditions, from UK collection PRICE - \$USD 199.00







#### 35x29(mm.) Rose/White carved Coral Terpsichore w/Lira - Muse of Dance Quality Post Edwardian Classic from the 1930th.



Quality Post Edwardian Classic circa 1930, hand carved Coral stone depict Muse of Dance Terpsichore. The total weight i