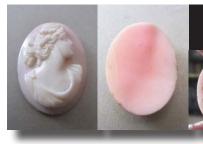

#### 29x20(mm.) Rose & White Coral Italian Bacchante Greatly hand carved & signed. Circa 1910-1920

Hand carved and signed by Artist Rose & White Coral Edwardian Shell - Italian image of Bacchante from 1910th. Measurements is 3/4"width by 1-1/8" height. Weight is 4,48 grams. The Perfect Antique condition from La Clerk Collection. PRICE - \$USD 99.00