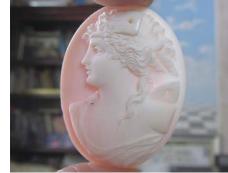

25x19 (mm.) Circa 1890-1910 Classic Psyche Profile <u>Victorian</u> hand carved & signed Coral stone.

Really greatly hand carved traced Victorian/Edwardian Coral Stone - 1890 - 1910. Measurements is 25 mm. by 19 mm. . Weight is 2.4 grams. The Perfect Antique condition from La Clerk Collection, France.

PRICE - \$USD 59.00

(178)





#### 30x20 (mm.) Circa 1890-1910 Classic Bacchante Traced, hand carved & signed Coral stone.

Really greatly hand carved, signed and traced Victorian/Edwardian Coral Stone - 1890 -1910. Measurements is 30 mm. by 20 mm. Weight is 4.08 grams. The Perfect Antique condition from La Clerk Collection, France.

PRICE - \$USD 79.00



#### 40x30(mm.) Hand carved Coral stone - Psyche Goddess of Soul Museum Quality from UK Antique collection. Circa 1895-1915.

(179)



MuseumQuality carved/signedAngelSkin/Coral stone. Roman Goddess Psyche. Weight - 6 grams. Measurements - 27mm. by 35mm. Circa 1910 Perfect Antique conditions from Elite Collection. PRICE - \$USD 225.00 less of Soul 895-1915.





#### 32x17 (mm.) Circa 1910 Roman Goddess Classic Museum Quality hand carved Coral stone.

Hand carved Museum Quality White/ Rose Coral Classic - Goddess from the 1890-1910. Measurements is 29 mm.by 22mm. Weight is 2.72grams. The perfect Antique condition from La Clerk Collection, France. PRICE - \$USD 129.00







RICE - \$USD 159.0



#### 28x21 (mm.) Circa 1910 Goddess of Moon Selena Great Quality hand carved Coral stone.

(182)

Hand carved Quality White Coral Classic -Roman Goddess of the Moon Selena, from the 1900 -1910. Measurements is 28 mm. by 21mm. .