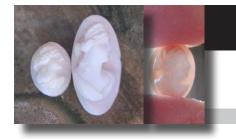

#### 28x22(mm.) Hand carved light Coral stone double female portrait Museum Quality from UK Antique collection. Circa 1915-1930.

Museum Quality Edwardian carving light Coral stone. Female double portrait. Weight - 4.63 grams. Measurements - 1-1/8" tall and 7/8" wide. The Perfect Antique conditions. PRICE - \$USD 179.00