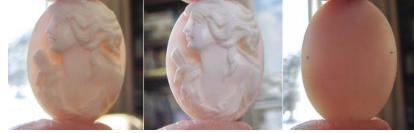

#### 35x26(mm.) Hand carved & Signed Bacchante Angel Skin/Coral. Museum Quality Deep relief stone. Circa 1895-1910.

Museum Quality hand carved Angel Skin/ Coral stone image of Bacchante. Weight -11.27 grams. Measurements - 35mm. by 26mm. Circa 1895-1910th. Fare Antique conditions from Elite UK Antique Collection. PRICE - \$USD 199.00