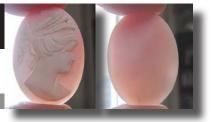

#### 28x22(mm.) Hand carved light Coral stone double female portrait Museum Quality from UK Antique collection. Circa 1915-1930.

Museum Quality Edwardian carving light Coral stone. Female double portrait. Weight - 4.63 grams. Measurements - 1-1/8" tall and 7/8" wide. The Perfect Antique conditions. PRICE - \$USD 179.00