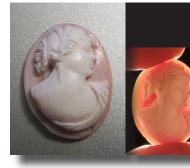

#### 28x22(mm.) Hand carved light Coral stone double female portrait Museum Quality from UK Antique collection. Circa 1915-1930.

Museum Quality Edwardian carving light Coral stone. Female double portrait. Weight - 4.63 grams. Measurements - 1-1/8" tall and 7/8" wide. The Perfect Antique conditions. PRICE - \$USD 179.00