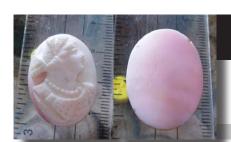

#### 28x22(mm.) Hand carved light Coral stone double female portrait Museum Quality from UK Antique collection. Circa 1915-1930.

Museum Quality Edwardian carving light Coral stone. Female double portrait. Weight - 4.63 grams. Measurements - 1-1/8" tall and 7/8" wide. The Perfect Antique conditions. PRICE - \$USD 179.00