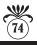

#### 10x8 (mm.) Tiny Victorian 1890-1910 Classic Profile Intricately detailing hand carved & signed Coral stone.

Quality detailing small high relief White Coral Stone - Selena Goddess of Moon. Circa 1890 - 1910 petite (10 mm. by 8 mm.) Hand carved Victorian. . Weight is 0.27 grams. The Perfect Antique condition from La Clerk Collection, France. PRICE - \$USD 59.00