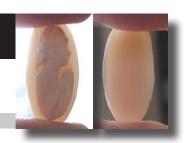

#### 24x18(mm.) Hand carved light Coral stone Psyche - soul Goddess Museum Quality from UK Antique collection. Circa 1890-1910.

Museum Quality Edwardian carving from 1890-1910 hand carved Light Coral stone image of Psyche - Goddess of Soul, Sex & Sensitivity. Weight -is 2.84 grams. Measurements - 24 mm. tall and 18 mm. wide. The Perfect Antique conditions.