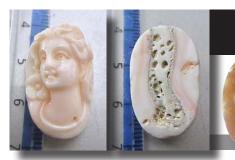

#### 28x22(mm.) Hand carved light Coral stone double female portrait Museum Quality from UK Antique collection. Circa 1915-1930.

Museum Quality Edwardian carving light Coral stone. Female double portrait. Weight - 4.63 grams. Measurements - 1-1/8" tall and 7/8" wide. The Perfect Antique conditions. PRICE - \$USD 179.00