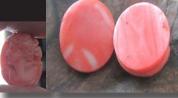

#### 24x18(mm.) Hand carved light Coral stone Psyche - soul Goddess Museum Quality from UK Antique collection. Circa 1890-1910.

Museum Quality Edwardian carving from 1890-1910 hand carved Light Coral stone image of Psyche - Goddess of Soul, Sex & Sensitivity. Weight -is 2.84 grams. Measurements - 24 mm. tall and 18 mm. wide. The Perfect Antique conditions.

PRICE - \$USD 129.00