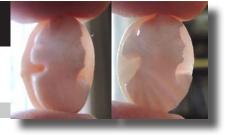

#### 25x19(mm.) High relief image of Psyche Goddess of Soul From 1875-1895 well hand carved Rose/White Coral.

Hand carved and signed by the Artist, Rose & White Coral Edwardian stone - Goddess of Soul circa 1880th. Measurements is 19mm.width by 25mm. height. & 6 mm. deep. Weight is 3,63 grams. The Perfect Antique condition from La Clerk Collection. PRICE - \$USD 89.00

Hand carved by the Artist, White Coral Victorian stone - Goddess of Soul Psyche, circa 1880th. Measurements is 20mm.width by 25mm. height. & 5 mm. deep. Weight is 3,48 grams. The Per-fect Antique condition from La Clerk Collection. PRICE - \$USD 89.00