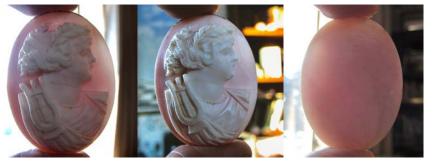

#### 24x18(mm.) Hand carved light Coral stone Psyche - soul Goddess Museum Quality from UK Antique collection. Circa 1890-1910.

Museum Quality Edwardian carving from 1890-1910 hand carved Light Coral stone image of Psyche - Goddess of Soul, Sex & Sensitivity. Weight -is 2.84 grams. Measurements - 24 mm. tall and 18 mm. wide. The Perfect Antique conditions.