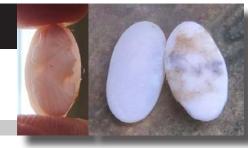

#### 24x18(mm.) Hand carved light Coral stone Psyche - soul Goddess Museum Quality from UK Antique collection. Circa 1890-1910.

Museum Quality Edwardian carving from 1890-1910 hand carved Light Coral stone image of Psyche - Goddess of Soul, Sex & Sensitivity. Weight -is 2.84 grams. Measurements - 24 mm. tall and 18 mm. wide. The Perfect Antique conditions.