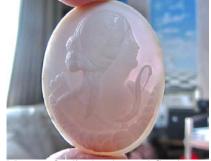

#### 18(mm.) Diameter Hand carved light Coral stone Diana Goddess Museum Quality from UK Antique collection. Circa 1895-1910.

#### 25x19 (mm.) Circa 1880 Classic Diana Profile High relief hand carved & signed Coral stone.

PRICE - \$USD 159.00

Greatly hand carved high relief White Coral Victorian Stone - Diana Goddess from 1870 - 1890. Measurements is 25 mm. by 19 mm. . Weight is 4.41 grams. The Perfect Antique condition from La Clerk Collection, France.