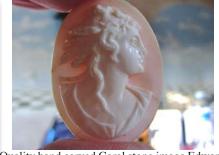

#### 40x30 (mm.) Edwardían Psyche - Goddess of Soul Big hand carved/signed Coral circa 1910.

WellhandcarvedandsignedCoralClassic-Edwardian Psyche - Goddess of Soul circa 1910. Measurements is 40mm. by 30mm. . Weight is 11.33 grams. The perfect Antique condition from La Clerk Collection, France 1997. PRICE - \$USD 89.00





#### 19x14 (mm.) Beauty from circa 1910th - 1920th Detail hand carved Edwardian Coral stone.

Well hand carved and signed Coral Classic - tiny Edwardian/Post Edwardian Beauty circa 1910th-1920th. Measurements is 19mm. by 14mm. . Weight is 1.75 grams. The perfect Antique condition. Purchased from La Clerk Collection, France 1997.

PRICE - \$USD 49.00





#### 33x25(mm.) Hand carved Classic Goddess Profile. Quality Edwardian Coral stone circa 1905-1910.

<u></u> 212



Quality hand carved Coral stone image Edwardian goddess. Weight - 5.3 grams. Measurements -33mm.by25mm.Circa1910.ThePerfectAntique conditions from Elite UK Antique Collection. PRICE - \$USD 169.00







### 24x18 (mm.) Circa 1880-1900 Victorian Psyche Goddess Detail hand carved Classic White/Rose Coral stone.

Great hand carved Victorian Coral Classic circa 1890 - Goddess of Soul. Measurements is 24mm. by 18mm. Weight is 2.06 grams. The perfect Antique condition. Purchased from La Clerk Collection, France 1997.

PRICE - \$USD 79.00







### 29x23 (mm.) Post Edwardian Beauty Hand carved Coral stone circa 1925.

Well hand carved and signed Coral Classic - Edwardian Beauty circa 1920-1935. Measurements is 29mm. by 23 mm. . Weight is 4.77 grams. The perfect Antique condition from La Clerk