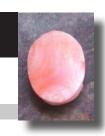

#### 9x7 (mm.) Amazingly small & well Psyche Goddess image Museum Quality hand carved Red Salmon Coral stone.

TwohandcarvedRedSalmonCoralAncientRomanBeautiesfrom the 1890-1910orolder.Measurements is 12mm.by9mm..Weight is 1.51 grams. The Antique condition from La Clerk Collection.