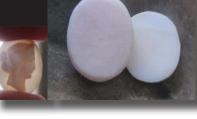

#### 28x22(mm.) Hand carved light Coral stone double female portrait Museum Quality from UK Antique collection. Circa 1915-1930.

Museum Quality Edwardian carving light Coral stone. Female double portrait. Weight - 4.63 grams. Measurements - 1-1/8" tall and 7/8" wide. The Perfect Antique conditions. PRICE - \$USD 179.00