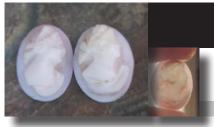

#### 29x20(mm.) Rose & White Coral Italian Bacchante Greatly hand carved & signed. Circa 1910-1920

Hand carved and signed by Artist Rose & White Coral Edwardian Shell - Italian image of Bacchante from 1910th. Measurements is 3/4"width by 1-1/8" height. Weight is 4,48 grams. The Perfect Antique condition from La Clerk Collection. PRICE - \$USD 99.00