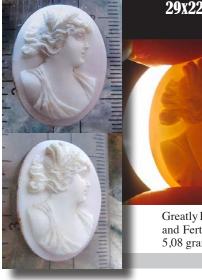

#### 29x22(mm.) Image of Ceres - Goddess of Motherhood & Fertility Greatly hand carved Coral stone. Circa 1910-1920

Greatly Hand carved Edwardian Coral stone image of Ceres - Goddess of Motherhood and Fertility, from 1910th. Measurements is 7/8" width by 1-1/8" height. Weight is 5,08 grams. The Perfect Antique condition from La Clerk Collection, Paris, France.

6,74 grams. The Perfect Antique condition from La Clerk Collection, Paris, France.

PRICE - \$USD 149.00