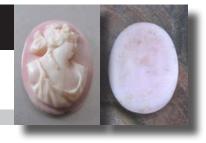

#### 28x22(mm.) Hand carved light Coral stone double female portrait Museum Quality from UK Antique collection. Circa 1915-1930.

Museum Quality Edwardian carving light Coral stone. Female double portrait. Weight - 4.63 grams. Measurements - 1-1/8" tall and 7/8" wide. The Perfect Antique conditions. PRICE - \$USD 179.00