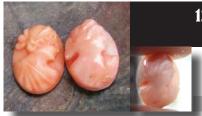

#### 28x22(mm.) Hand carved light Coral stone double female portrait Museum Quality from UK Antique collection. Circa 1915-1930.

Museum Quality Edwardian carving light Coral stone. Female double portrait. Weight - 4.63 grams. Measurements - 1-1/8" tall and 7/8" wide. The Perfect Antique conditions. PRICE - \$USD 179.00