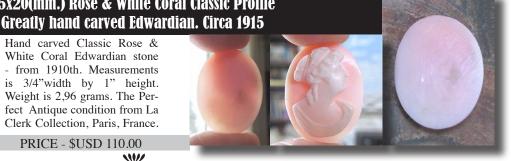

#### 21(mm.) Diameter image of Mercury/Hermes - God of Trade Greatly hand carved white Coral stone. Circa 1890-1920

PRICE - \$USD 99.00  $\gg$ 12

Greatly Hand carved Late Victorian/Edwardian 1890-1910 White Coral stone image of Mercury/ Hermes - God of Trade from Roman/Greek Mythology. Measurements is 7/8" in the diameter. Weight is 2,68 grams. The Perfect Antique condition from La Clerk Collection, Paris, France.

White Coral Edwardian stone - from 1910th. Measurements is 3/4"width by 1" height. Weight is 2,96 grams. The Perfect Antique condition from La Clerk Collection, Paris, France.

PRICE - \$USD 110.00