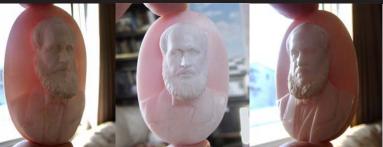

#### 52x36(mm.) Museum Quality - Civil War John Lebrelhos portrait Carved and Signed Classic Coral stone 1863.

MuseumQuality, handcarved and signed "John Lebrelhos(?) 1863" Coral stone. The total weightis 24.11 grams. Measurements - 52mm. by 36mm. The perfect Antique condition.