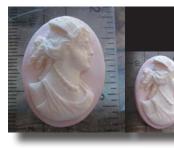

#### 24x18(mm.) Hand carved light Coral stone Psyche - soul Goddess Museum Quality from UK Antique collection. Circa 1890-1910.

Museum Quality Edwardian carving from 1890-1910 hand carved Light Coral stone image of Psyche - Goddess of Soul, Sex & Sensitivity. Weight -is 2.84 grams. Measurements - 24 mm. tall and 18 mm. wide. The Perfect Antique conditions.