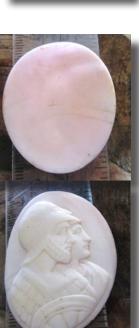

#### 28x22(mm.) Hand carved light Coral stone double female portrait Museum Quality from UK Antique collection. Circa 1915-1930.

Museum Quality Edwardian carving light Coral stone. Female double portrait. Weight - 4.63 grams. Measurements - 1-1/8" tall and 7/8" wide. The Perfect Antique conditions. PRICE - \$USD 179.00