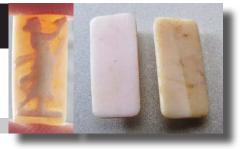

#### 28x21(mm.) Rose & White Coral Italian Psyche Goddess Greatly hand carved & signed. Circa 1910-1920

 $\gg$ 

Greatly Hand carved and signed by the Artist Coral Edwardian Shell image of Goddess sensitive love Psyche from 1910th. Measurements is 7/8"width by 1-1/8" height. Weight is 4,39 grams. The Perfect Antique condition from La Clerk Collection, Paris, France.

PRICE - \$USD 119.00