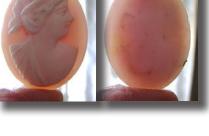

e priestess Quality hand carved White/Rose Coral stone.

(133)

Hand carved Victorian White/Rose Coral Stone -Bacchante priestess, circa 1905. Measurements is 29 mm. by 22 mm. . Weight is 5.45 grams. The Good Antique condition from La Clerk Collection, France.

PRICE - \$USD 95.00





#### 30x23 (mm.) 1895-1915 Ancient Roman profile Quality hand carved White/Rose Coral stone.

(134)

Hand carved Victorian White/Rose Coral Stone - Aliza, Ancient Roman profile, circa 1905. Measurements is 30 mm. by 23 mm. . Weight is 5.29 grams. The Good Antique condition from La Clerk Collection, France.





Hand carved Victorian White/Rose Coral Stone -Ancient Roman profile, circa 1905. Measurements is 30 mm. by 23 mm. . Weight is 4.72 grams. The Good Antique condition from La Clerk Collection, France.











#### 28x22 (mm.) Circa 1880-1910 Diana Goddess of Hunting Victorian hand carved White Coral stone.

Greatly hand carved Rose/White Coral Victorian Stone from 1880 - 1910. Measurements is 28 mm. by 22 mm. Weight is 5.75 grams. The Perfect Antique condition from La Clerk Collection, France.

PRICE - \$USD 89.00







#### 29x22(mm.) Motherhood Goddess Ceres hand carved Coral stone Museum Quality from UK Antique collection. Circa 1895-1910.



Quality hand carved Coral stone. Roman Goddess Ceres. Weight - 6.35 grams. Measurements - 29mm. by 22mm. Circa 1895-1910 Fare Antique conditions. PRICE - \$USD 99.00







#### 29x21(mm.) Hunting & Purity Goddess Diana hand carved Coral stone Museum Quality from UK Antique collection. Circa 1895-1910.



Museum Quality hand carved Coral ston