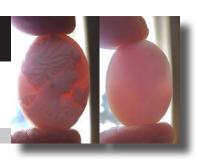

(175)

42x35(mm.) Carved light Coral Male/Female double portrait Classic Museum Quality from UK Antique collection. Circa 1840-1870.

Museum Quality Victorian carving light Coral stone circa 1860 Classic Male/ Female Antique double portrait. Weight - 8.96 grams. Measurements - 1-5/8" tall and 1-3/8" wide. The Perfect Antique conditions from UK Antique Collection. PRICE - \$USD 199.00