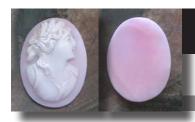

#### 28x22(mm.) Hand carved light Coral stone double female portrait Museum Quality from UK Antique collection. Circa 1915-1930.

Museum Quality Edwardian carving light Coral stone. Female double portrait. Weight - 4.63 grams. Measurements - 1-1/8" tall and 7/8" wide. The Perfect Antique conditions. PRICE - \$USD 179.00