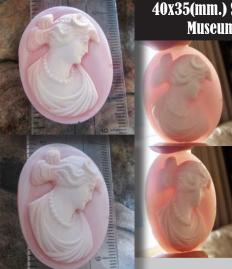

ct Antique conditions from UK. PRICE - \$USD 179.00



煭 192



#### 45x32(mm.) White/Rose Coral - Goddess of Motherhood Demetra Museum Quality Carved and Signed Classic stone circa 1890-1910.



Quality Victorian 1890-1910, hand carved and signed Coral stone depict Demetra/Ceres - $\tilde{G}$  oddess of Motherhood and Fertility. The total weight is 13.28 grams. Measurements - 25 mm. by 18mm. The perfect Antique/Vintage condition from La Clerk Collection, Paris, France.

PRICE - \$USD 229.00





#### 38x30(mm. ) Hand carved High relief Coral stone Museum goddess Pleione who is guided sailors.



High Relief carved Coral stone Pleione - Goddess of sailors Weight - 12.73 grams. Measurements-38mm.x30mm.x7mm..1890-1910. The good Antique conditions, from UK collection

PRICE - \$USD 169.00





#### 40x35(mm.) Stylish Hand Carved & Signed Selena Goddess of Moon. Museum Quality High relief Coral stone. Circa 1915-1930.



Quality hand carved & signed Coral stone Art Deco Selena goddess. Weight -9.86grams. Measurements - 40mm. by 35 mm. Circa 1920. The perfect Antique conditions from Elite UK Antique Collection. PRICE - \$USD 199.00





#### 50x36(mm. ) Hand carved High relief White Coral stone Museum Quality Huge Beauty from the 1915-1935 .



High Relief big carved Coral stone Weight - 15.8 grams. Measurements - 50mm. x 36mm. x 7mm.. 1910-1935. The Perfect Antique conditions from Elite UK Antique Collection.

PRICE - \$USD 249.00









(197)

44x33(mm.) White/Rose Coral - Roman Classic profile



# Great Quality Carved and Signed stone circa 1910.

Quality Edwardian 1910th,