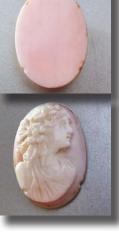

ensitivity. Weight -is 2.84 grams. Measurements - 24 mm. tall and 18 mm. wide. The Perfect Antique conditions.





PRICE - \$USD 129.00



#### 20x15 (mm.) Edwardian 1910-1915 Psyche Goddess Greatly hand carved Rose/White Coral stones.

Superior hand carved Rose/White Coral Edwardian Stone - Psyche Goddess from 1910 - 1915. Measurements is 20 mm. by 15 mm. . Weight is 1.55 grams. The Perfect Antique condition from La Clerk Collection. PRICE - \$USD 79.00







#### 24x18(mm.) Hand carved light Coral stone Bacchante - priest of Bacchus Quality from UK Antique collection. Circa 1880-1900.



Quality Victoriancarvingcirca 1880handcarvedLightCoralstoneimageofBacchante-PriestessofBacchus.Weight-is3.56grams.Measurements-24mm.talland 18mm.wide.ThePerfectAntiqueconditions. PRICE - \$USD 129.00







#### 24x18(mm.) Hand carved light Coral Psyche - Goddess of Soul Quality Victorian from UK Antique collection. Circa 1890-1910.

Quality Victorian/Edwardian cameo from 1890 - 1910 hand carved Light Coral stone image of Psyche - Goddess of Soul. Weight - is 3.92 grams. Measurements - 24 mm. tall and 18 mm. wide. The Perfect Antique conditions from Suffolk UK Collection.









#### 20x15(mm.) Signed M+M SCOGNAMIGLIO Hand carved Coral Rose profile stone.

PRICE - \$USD 89.00

Greatly carved pretty girl profile - unmounted modern/vintage signed M+M from famous Italian Scagnamiglio collection, circa 1970-1995.signed by the Artist Rose Coral stone. Total measurements -  $12 \times 16$  (mm). Total weight - 2 grams. From Rome Italy.







#### 20x15(mm.) Victorian profile of Goddess Flo