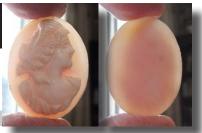

#### 30x23 (mm.) 1895-1915 Ancient Roman profile Quality hand carved White/Rose Coral stone.

(134)

Hand carved Victorian White/Rose Coral Stone - Aliza, Ancient Roman profile, circa 1905. Measurements is 30 mm. by 23 mm. . Weight is 5.29 grams. The Good Antique condition from La Clerk Collection, France.

Hand carved Victorian White/Rose Coral Stone -Ancient Roman profile, circa 1905. Measurements is 30 mm. by 23 mm. . Weight is 4.72 grams. The Good Antique condition from La Clerk Collection, France.