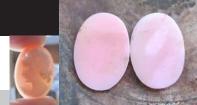

#### 24x18(mm.) Hand carved light Coral stone Psyche - soul Goddess Museum Quality from UK Antique collection. Circa 1890-1910.

Museum Quality Edwardian carving from 1890-1910 hand carved Light Coral stone image of Psyche - Goddess of Soul, Sex & Sensitivity. Weight -is 2.84 grams. Measurements - 24 mm. tall and 18 mm. wide. The Perfect Antique conditions.