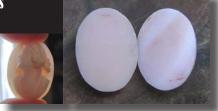

15 mm.) Hand carved Victorian. . Weight is 2.25 grams. The Perfect Antique condition from La Clerk Collection, France.

PRICE - \$USD 99.00





#### 20x15(mm.) Two images of Roman ancient women Hand carved Coral stones circa 1890-1910.

Two Greatly hand carved Ancient Roman women, circa 1890-1910 White Coral Stones. Measurements is 20mm. by 15mm. . Total weight is 3.14 grams. The Perfect Antique condition from La Clerk Collection, Paris, France.

PRICE - \$USD 89.00





#### 18x13(mm.) Two images of Roman Goddess Ceres Circa 1900-1910 hand carved Coral stones.

Two high relief hand carved Rose/White Coral Stone images of Ceres (1900 - 1910) Goddess of Motherhood. Measurements is 18 mm. by 13 mm. . Weight is 3.27 grams. The Antique condition from La Clerk Collection. PRICE - \$USD 89.00







#### 20x15(mm.) Two images of ancient Roman Goddesses Hand carved Coral stones circa 1900-1910.

Two high relief well hand carved Rose/White Coral Stone images of (1900 - 1910) Goddess. Measurements is 20 mm. by 15 mm. . Weight is 4.12 grams. The Antique condition from La Clerk Collection.



PRICE - \$USD 89.00



#### 19x14(mm.) Two images of Roman Goddess Ceres & Psyche Circa 1900-1910 hand carved Coral stones.

TwoGreathandcarvedgoddessesPsyche(Soul)andCeres(Fertility), circa 1900 - 1910 White Coral Stones. Measurements is 14mm. by 19mm. . Total weight is 3.48grams. The Perfect Antique condition from La Clerk Collection, Paris, France. PRICE - \$USD 89.00







#### 18x13(mm.) Two images of Good hand carved profiles From the 1920-1940 White/Rose Coral stones.

Two high relief we