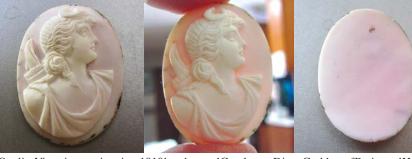

#### 28x22(mm.) Hand carved light Coral stone double female portrait Museum Quality from UK Antique collection. Circa 1915-1930.

Museum Quality Edwardian carving light Coral stone. Female double portrait. Weight - 4.63 grams. Measurements - 1-1/8" tall and 7/8" wide. The Perfect Antique conditions. PRICE - \$USD 179.00