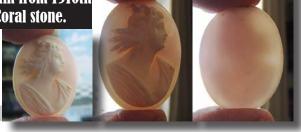

#### 25x20 (mm.) Circa 1890-1910 Diana Goddess of Hunting Victorian hand carved White Coral stone.

Greatly hand carved White Coral Victorian Stone - 1890 - 1910. Measurements is 25 mm. by 20 mm. . Weight is 4.41 grams. The Reasonable Antique condition from La Clerk Collection, France.