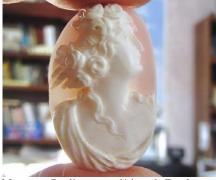

carved & Signed Bacchante Angel Skin/Coral. Museum Quality Deep relief stone. Circa 1895-1910.



Museum Quality hand carved Angel Skin/ Coral stone image of Bacchante. Weight -11.27 grams. Measurements - 35mm. by 26mm. Circa 1895-1910th. Fare Antique conditions from Elite UK Antique Collection. PRICE - \$USD 199.00







#### 35x26(mm.) Hand carved Ceres - Goddess of Motherhood Coral. Museum Quality Deep relief stone. Circa 1895-1910.



Museum Quality hand carved Red/White Coral stone image of Ceres Goddess. Weight - 7.34 grams. Measurements - 35mm. by 26mm. Circa 1895-1910th. Fare Antique conditions from Elite UK Antique Collection. PRICE - \$USD 179.00







#### 33x21(mm.) Hand carved & signed Coral stone Edwardian Beauty Museum Quality from UK Antique collection. Circa 1905-1915.



Museum Quality carved/signed Coral stone Edwardian Beauty. Weight - 7.3 grams. Measurements - 33mm. by 21mm. Circa 1910 Perfect Antique conditions, from UK collection PRICE - \$USD 199.00







#### 35x29(mm.) Rose/White carved Coral Terpsichore w/Lira - Muse of Dance Quality Post Edwardian Classic from the 1930th.



Quality Post Edwardian Classic circa 1930, hand carved Coral stone depict Muse of Dance Terpsichore. The total weight is 7.23 grams. Measurements - 35 mm. by 29 mm. The perfect Antique/Vintage condition from La Clerk Collection, Paris, France.

PRICE - \$USD 149.00





#### 40x29(mm.) Rose/White carved Coral Terpsichore w/Lira - Muse of Dance Big high relief quality carved and signed stone 1910-1930.



QualityPostEdwardian/Edwardian 1910-1930,handcarvedandsignedhighrelie