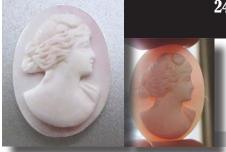

#### 24x18(mm.) White Coral Classic Profile Circa 1910 Greatly hand carved Edwardian.

13

Hand carved Classic White Coral Edwardian stone - from 1910th. Measurements is 3/4" width by 1" height. Weight is 2,74 grams. The Perfect Antique condition from La Clerk Collection, Paris, France. PRICE - \$USD 99.00