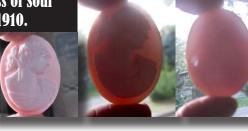

#### 29x20(mm.) Rose & White Coral Italian Bacchante Greatly hand carved & signed. Circa 1910-1920

Hand carved and signed by Artist Rose & White Coral Edwardian Shell - Italian image of Bacchante from 1910th. Measurements is 3/4"width by 1-1/8" height. Weight is 4,48 grams. The Perfect Antique condition from La Clerk Collection. PRICE - \$USD 99.00