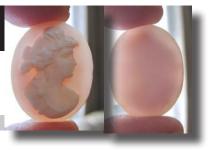

#### 24x18(mm.) Hand carved light Coral stone Psyche - soul Goddess Museum Quality from UK Antique collection. Circa 1890-1910.

Museum Quality Edwardian carving from 1890-1910 hand carved Light Coral stone image of Psyche - Goddess of Soul, Sex & Sensitivity. Weight -is 2.84 grams. Measurements - 24 mm. tall and 18 mm. wide. The Perfect Antique conditions.