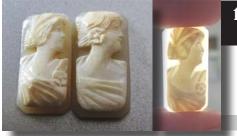

#### 29x20(mm.) Rose & White Coral Italian Bacchante Greatly hand carved & signed. Circa 1910-1920

Hand carved and signed by Artist Rose & White Coral Edwardian Shell - Italian image of Bacchante from 1910th. Measurements is 3/4"width by 1-1/8" height. Weight is 4,48 grams. The Perfect Antique condition from La Clerk Collection. PRICE - \$USD 99.00

#### 28x21(mm.) Rose & White Coral Italian Psyche Goddess Greatly hand carved & signed. Circa 1910-1920

 $\gg$ 

Greatly Hand carved and signed by the Artist Coral Edwardian Shell image of Goddess sensitive love Psyche from 1910th. Measurements is 7/8"width by 1-1/8" height. Weight is 4,39 grams. The Perfect Antique condition from La Clerk Collection, Paris, France.

PRICE - \$USD 119.00