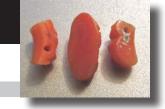

#### UNMOUNTED CORAL & ANGEL SKIN his catalog represents the UNMOUNTED CORAL & ANGEL SKIN COLLECTION. from "The Antique Cameo Gallery Collection LLC." This collection includes ONLY hand-carved cameos. The big part of this collection was purchased La Clerk Collection from Paris, France, as well as Elite Collection of UK. The major criteria for this collection included craftsmanship and esthetic's. The collection also comes with a catalog highlighting the artistry and history of each piece. According to cameo experts, the prices of cameos have doubled every 6-7 years and will continue to do so. The price of this collection is 2-4 times less than regular retail price, in order to sell it in one piece. Big percentage of this collection - Museum Quality.

#### 28x22(mm.) Hand carved light Coral stone double female portrait Museum Quality from UK Antique collection. Circa 1915-1930.

Museum Quality Edwardian carving light Coral stone. Female double portrait. Weight - 4.63 grams. Measurements - 1-1/8" tall and 7/8" wide. The Perfect Antique conditions. PRICE - \$USD 179.00