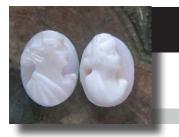

#### 28x22(mm.) Hand carved light Coral stone double female portrait Museum Quality from UK Antique collection. Circa 1915-1930.

Museum Quality Edwardian carving light Coral stone. Female double portrait. Weight - 4.63 grams. Measurements - 1-1/8" tall and 7/8" wide. The Perfect Antique conditions. PRICE - \$USD 179.00