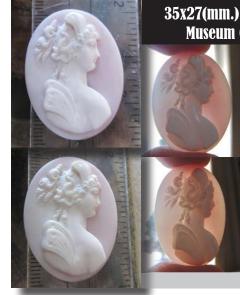

#### 35x27(mm.) Hand carved & signed Coral stone Psyche Soul Goddess Museum Quality from UK Antique collection. Circa 1885-1910.

MuseumQualitycarved/signedCoralstone. Roman Goddess Psyche. Weight -5.08 grams. Measurements - 27mm. by 35mm. Circa 1895 Perfect Antique conditions.