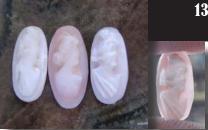

#### 24x18(mm.) White Coral Classic Profile Circa 1910 Greatly hand carved Edwardian.

13

Hand carved Classic White Coral Edwardian stone - from 1910th. Measurements is 3/4" width by 1" height. Weight is 2,74 grams. The Perfect Antique condition from La Clerk Collection, Paris, France. PRICE - \$USD 99.00