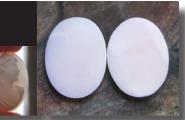

#### 28x22(mm.) Hand carved light Coral stone double female portrait Museum Quality from UK Antique collection. Circa 1915-1930.

Museum Quality Edwardian carving light Coral stone. Female double portrait. Weight - 4.63 grams. Measurements - 1-1/8" tall and 7/8" wide. The Perfect Antique conditions. PRICE - \$USD 179.00