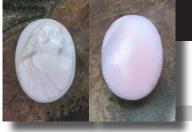

#### 28x22(mm.) Hand carved light Coral stone double female portrait Museum Quality from UK Antique collection. Circa 1915-1930.

Museum Quality Edwardian carving light Coral stone. Female double portrait. Weight - 4.63 grams. Measurements - 1-1/8" tall and 7/8" wide. The Perfect Antique conditions. PRICE - \$USD 179.00