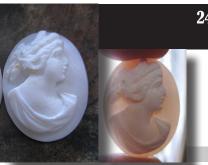

#### 28x22(mm.) Hand carved light Coral stone double female portrait Museum Quality from UK Antique collection. Circa 1915-1930.

Museum Quality Edwardian carving light Coral stone. Female double portrait. Weight - 4.63 grams. Measurements - 1-1/8" tall and 7/8" wide. The Perfect Antique conditions. PRICE - \$USD 179.00