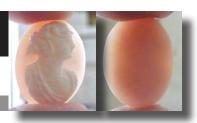

#### 28x22(mm.) Hand carved light Coral stone double female portrait Museum Quality from UK Antique collection. Circa 1915-1930.

Museum Quality Edwardian carving light Coral stone. Female double portrait. Weight - 4.63 grams. Measurements - 1-1/8" tall and 7/8" wide. The Perfect Antique conditions. PRICE - \$USD 179.00