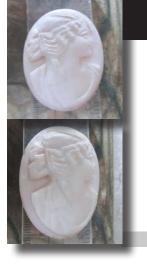

#### 28x22(mm.) Hand carved light Coral stone double female portrait Museum Quality from UK Antique collection. Circa 1915-1930.

Museum Quality Edwardian carving light Coral stone. Female double portrait. Weight - 4.63 grams. Measurements - 1-1/8" tall and 7/8" wide. The Perfect Antique conditions. PRICE - \$USD 179.00