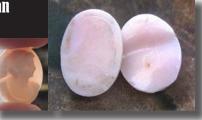

#### 28x22(mm.) Hand carved light Coral stone double female portrait Museum Quality from UK Antique collection. Circa 1915-1930.

Museum Quality Edwardian carving light Coral stone. Female double portrait. Weight - 4.63 grams. Measurements - 1-1/8" tall and 7/8" wide. The Perfect Antique conditions. PRICE - \$USD 179.00