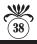

#### 16x8 (mm.) Circa 1890-1910 Classic Psyche Profile Victorian hand carved Rose/White Coral stone.

Greatly hand carved White Coral Victorian Stone- Psyche Goddess - 1890 - 1910. Measurements is 8 mm. by 16 mm. . Weight is 0.65 grams. The Perfect Antique condition from La Clerk Collection, France.