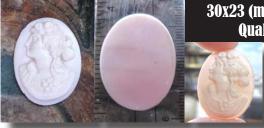

#### 30x23(mm.) High relief image of Ceres Goddess From 1915-1930 well hand carved Coral.

7

Hand carved and signed Rose & White Coral Edwardian stone - Goddess of Motherhood and fertility Ceres from 1920th. Measurements is 22mm.width by 30mm. height. & 6 mm. deep. Weight is 5,7 grams. The Perfect Antique condition from La Clerk Collection.