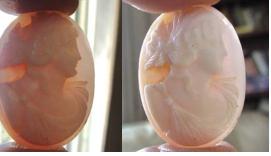

#### 24x18(mm.) Hand carved light Coral stone Psyche - soul Goddess Museum Quality from UK Antique collection. Circa 1890-1910.

Museum Quality Edwardian carving from 1890-1910 hand carved Light Coral stone image of Psyche - Goddess of Soul, Sex & Sensitivity. Weight -is 2.84 grams. Measurements - 24 mm. tall and 18 mm. wide. The Perfect Antique conditions.