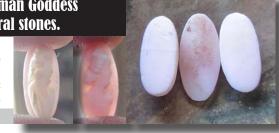

ndition from La Clerk Collection, France.

PRICE - \$USD 55.00





#### 25x13(mm.) Roman Goddesses Selena & Flora circa 1890 Quality carved Victorian White & Rose Coral stones.

36

Hand carved and signed by Artists circa 1890-1910 Coral Victorian Stones - Goddesses Selena (Goddess of Moon) & Flora (Goddess of Flowers). Measurements is 25mm. by 13mm. . Weight is 3 grams. The Perfect Antique condition from La Clerk Collection.

PRICE - \$USD 89.00





#### 13x6 (mm.) Circa 1890-1910 3 Psyche Roman Goddess Victorian hand carved White/Rose Coral stones.

Three hand carved Rose/White Coral Victorian Stones - Psyche Goddess of Soul from 1890 - 1910. Measurements is 13-14 mm. by 6-7 mm. . Total weight is 1.19 grams. The Perfect Antique condition from La Clerk Collection.

PRICE - \$USD 75.00







#### 16x8 (mm.) Circa 1890-1910 Classic Psyche Profile Victorian hand carved Rose/White Coral stone.

Greatly hand carved White Coral Victorian Stone- Psyche Goddess - 1890 - 1910. Measurements is 8 mm. by 16 mm. . Weight is 0.65 grams. The Perfect Antique condition from La Clerk Collection, France.

PRICE - \$USD 45.00





#### 20x10 (mm.) Circa 1890-1910 4 Girls Dancers +1 extra Victorian hand carved White/Rose Coral stones.

Four hand carved Rose/White Coral Victorian Stones - 4 Dancing Girls + Psyche goddess from 1890 - 1910. Measurements is 20 mm. by 10 mm. . Total weight is 4.64 grams. The Perfect Antique condition from La Clerk Collection.

PRICE - \$USD 95.00







#### 22x11 (mm.) Circa 1890-1910 Classic Psyche Profile Victorian hand carved Angel Skin or Coral stone.

Grea