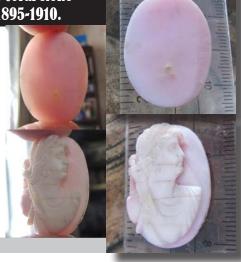

#### 29x21(mm.) Hunting & Purity Goddess Diana hand carved Coral stone Museum Quality from UK Antique collection. Circa 1895-1910.

Museum Quality hand carved Coral stone. Roman Goddess Diana. Weight-4.45 grams. Measurements - 29mm. by 21mm. Circa 1895-1910. The Perfect Antique conditions.