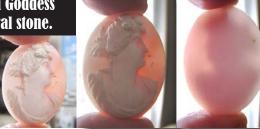

#### 28x21(mm.) Rose & White Coral Italian Psyche Goddess Greatly hand carved & signed. Circa 1910-1920

 $\gg$ 

Greatly Hand carved and signed by the Artist Coral Edwardian Shell image of Goddess sensitive love Psyche from 1910th. Measurements is 7/8"width by 1-1/8" height. Weight is 4,39 grams. The Perfect Antique condition from La Clerk Collection, Paris, France.