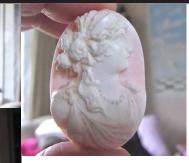

#### 39x29(mm.) White/Rose Coral - Goddess of Motherhood Demetra Big high relief quality carved and signed stone circa 1910-1935.

QualityPostEdwardian/Edwardian 1910-1935, handcarved and signed high relief Coral stone depict Demetra- Goddess of Motherhood. The total weight is 9.2 grams. Measurements - 39 mm.by29mm.TheperfectAntique/VintageconditionfromLaClerkCollection, Paris, France.