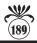

#### 28x22(mm.) Hand carved light Coral stone double female portrait Museum Quality from UK Antique collection. Circa 1915-1930.

Museum Quality Edwardian carving light Coral stone. Female double portrait. Weight - 4.63 grams. Measurements - 1-1/8" tall and 7/8" wide. The Perfect Antique conditions. PRICE - \$USD 179.00