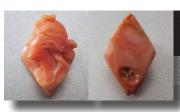

#### 28x22(mm.) Hand carved light Coral stone double female portrait Museum Quality from UK Antique collection. Circa 1915-1930.

Museum Quality Edwardian carving light Coral stone. Female double portrait. Weight - 4.63 grams. Measurements - 1-1/8" tall and 7/8" wide. The Perfect Antique conditions. PRICE - \$USD 179.00