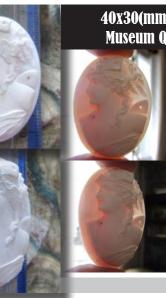

#### 40x30(mm.) Hand carved Coral stone - Psyche Goddess of Soul Museum Quality from UK Antique collection. Circa 1895-1915.

(179)

MuseumQuality carved/signedAngelSkin/Coral stone. Roman Goddess Psyche. Weight - 6 grams. Measurements - 27mm. by 35mm. Circa 1910 Perfect Antique conditions from Elite Collection. PRICE - \$USD 225.00 less of Soul 895-1915.