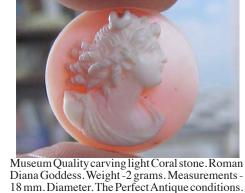

#### 18(mm.) Diameter Hand carved light Coral stone Diana Goddess Museum Quality from UK Antique collection. Circa 1895-1910.