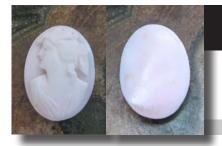

#### 28x22(mm.) Hand carved light Coral stone double female portrait Museum Quality from UK Antique collection. Circa 1915-1930.

Museum Quality Edwardian carving light Coral stone. Female double portrait. Weight - 4.63 grams. Measurements - 1-1/8" tall and 7/8" wide. The Perfect Antique conditions. PRICE - \$USD 179.00