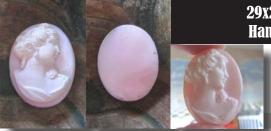

#### 28x22(mm.) Hand carved light Coral stone double female portrait Museum Quality from UK Antique collection. Circa 1915-1930.

Museum Quality Edwardian carving light Coral stone. Female double portrait. Weight - 4.63 grams. Measurements - 1-1/8" tall and 7/8" wide. The Perfect Antique conditions. PRICE - \$USD 179.00