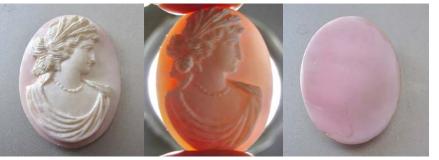

e Angel Skin/Coral stone circa 1895-1910.



Museum Quality hand carved Angel Skin/ Coral stone image of Diana Goddess. Weight - 16.93 grams. Measurements - 38mm. by 50mm. Circa 1895-1910. Fare Antique conditions from Elite UK Antique Collection. PRICE - \$USD 299.00

(175)



42x35(mm.) Carved light Coral Male/Female double portrait Classic Museum Quality from UK Antique collection. Circa 1840-1870.



Museum Quality Victorian carving light Coral stone circa 1860 Classic Male/ Female Antique double portrait. Weight - 8.96 grams. Measurements - 1-5/8" tall and 1-3/8" wide. The Perfect Antique conditions from UK Antique Collection. PRICE - \$USD 199.00









#### 39x29(mm.) White/Rose Coral - Goddess of Motherhood Demetra Big high relief quality carved and signed stone circa 1910-1935.



QualityPostEdwardian/Edwardian 1910-1935, handcarved and signed high relief Coral stone depict Demetra- Goddess of Motherhood. The total weight is 9.2 grams. Measurements - 39 mm.by29mm.TheperfectAntique/VintageconditionfromLaClerkCollection, Paris, France.

PRICE - \$USD 149.00





#### 25x19 (mm.) Circa 1890-1910 Classic Psyche Profile <u>Victorian</u> hand carved & signed Coral stone.

Really greatly hand carved traced Victorian/Edwardian Coral Stone - 1890 - 1910. Measurements is 25 mm. by 19 mm. . Weight is 2.4 grams. The Perfect Antique condition from La Clerk Collection, France.

PRICE - \$USD 59.00

(178)





#### 30x20 (mm.) Circa 1890-1910 Classic Bacchante Traced, hand carved & signed Coral stone.

Really greatly hand carved, signed and traced Victorian/Edwardian Coral Stone