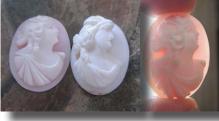

#### 29x20(mm.) Rose & White Coral Italian Bacchante Greatly hand carved & signed. Circa 1910-1920

Hand carved and signed by Artist Rose & White Coral Edwardian Shell - Italian image of Bacchante from 1910th. Measurements is 3/4"width by 1-1/8" height. Weight is 4,48 grams. The Perfect Antique condition from La Clerk Collection. PRICE - \$USD 99.00

#### 28x21(mm.) Rose & White Coral Italian Psyche Goddess Greatly hand carved & signed. Circa 1910-1920

 $\gg$ 

Greatly Hand carved and signed by the Artist Coral Edwardian Shell image of Goddess sensitive love Psyche from 1910th. Measurements is 7/8"width by 1-1/8" height. Weight is 4,39 grams. The Perfect Antique condition from La Clerk Collection, Paris, France.

PRICE - \$USD 119.00