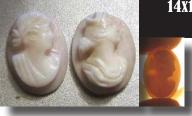

#### 28x22(mm.) Hand carved light Coral stone double female portrait Museum Quality from UK Antique collection. Circa 1915-1930.

Museum Quality Edwardian carving light Coral stone. Female double portrait. Weight - 4.63 grams. Measurements - 1-1/8" tall and 7/8" wide. The Perfect Antique conditions. PRICE - \$USD 179.00