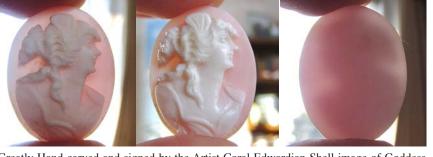

#### 28x22(mm.) Hand carved light Coral stone double female portrait Museum Quality from UK Antique collection. Circa 1915-1930.

Museum Quality Edwardian carving light Coral stone. Female double portrait. Weight - 4.63 grams. Measurements - 1-1/8" tall and 7/8" wide. The Perfect Antique conditions. PRICE - \$USD 179.00