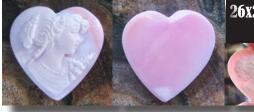

#### 26x26 (mm.) Circa 1930-1950 girlish profile Quality heart shaped carved Coral.

Hand carved Coral heart shaped girlish profile. Measurements is 26 mm. by 26 mm. . Weight is 3.89 grams. From La Clerk Collection, France. PRICE - \$USD 75.00