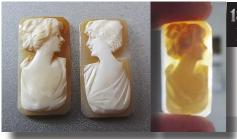

#### 28x22(mm.) Hand carved light Coral stone double female portrait Museum Quality from UK Antique collection. Circa 1915-1930.

Museum Quality Edwardian carving light Coral stone. Female double portrait. Weight - 4.63 grams. Measurements - 1-1/8" tall and 7/8" wide. The Perfect Antique conditions. PRICE - \$USD 179.00