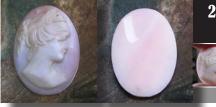

#### 24x18(mm.) Hand carved light Coral stone Psyche - soul Goddess Museum Quality from UK Antique collection. Circa 1890-1910.

Museum Quality Edwardian carving from 1890-1910 hand carved Light Coral stone image of Psyche - Goddess of Soul, Sex & Sensitivity. Weight -is 2.84 grams. Measurements - 24 mm. tall and 18 mm. wide. The Perfect Antique conditions.