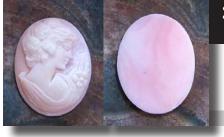

#### 28x22(mm.) Hand carved light Coral stone double female portrait Museum Quality from UK Antique collection. Circa 1915-1930.

Museum Quality Edwardian carving light Coral stone. Female double portrait. Weight - 4.63 grams. Measurements - 1-1/8" tall and 7/8" wide. The Perfect Antique conditions. PRICE - \$USD 179.00