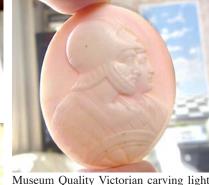

#### 24x18(mm.) Hand carved light Coral stone Psyche - soul Goddess Museum Quality from UK Antique collection. Circa 1890-1910.

Museum Quality Edwardian carving from 1890-1910 hand carved Light Coral stone image of Psyche - Goddess of Soul, Sex & Sensitivity. Weight -is 2.84 grams. Measurements - 24 mm. tall and 18 mm. wide. The Perfect Antique conditions.