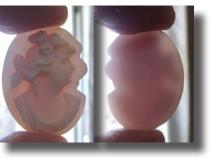

#### 20x17(mm.) Image of Bacchante. Priestess of Bacchus, Circa 1850-1875 well hand carved White Coral.

**(10)** 

Hand carved White Coral Victorian Stone - Goddess of Soul Psyche, circa 1860th. Measurements is 17mm. width by 20mm. height & 5 mm. deep. Weight is 1,77 grams. The Perfect Antique condition from La Clerk Collection, Paris, France.

 $\underline{W}$ **[11**]

PRICE - \$USD 79.00