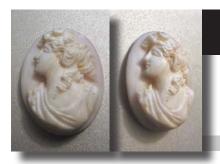

ndition from LaClerk Collection, France.

PRICE - \$USD 75.00

105



#### 20x15(mm.) Two Classic Bacchantes Hand carved Coral stones circa 1910.

Two high relief Rose/White Coral Stone images from 1900 - 1910, well hand carved and signed. Measurements is 20 mm. by 15 mm. . Weight is 4.42 grams. The Perfect Antique condition from La Clerk Collection.







#### 20x15(mm.) Circa 1890 Classic Odyssey & Penelopa. Hand carved and signed Coral stones

Two Rose/White Coral Stone images from 1880 - 1910, hand carved and signed. Measurements is 20 mm. by 15 mm. . Weight is 4.37 grams. The Perfect Antique condition from La Clerk Collection.

PRICE - \$USD 95.00







#### 18(mm.) Diameter Hand carved light Coral stone Diana Goddess Museum Quality from UK Antique collection. Circa 1895-1910.







#### 25x19 (mm.) Circa 1880 Classic Diana Profile High relief hand carved & signed Coral stone.

PRICE - \$USD 159.00

Greatly hand carved high relief White Coral Victorian Stone - Diana Goddess from 1870 - 1890. Measurements is 25 mm. by 19 mm. . Weight is 4.41 grams. The Perfect Antique condition from La Clerk Collection, France.

PRICE - \$USD 125.00







#### 20x16 (mm.) Edwardian 1915-1925 Stylish profile Greatly hand carved Art Deco White Coral stone.

Superior hand carved White/Rose Coral Edwardian Stone - pretty girl from 1915 -1925. Measurements is 20 mm. by 15 mm. . Weight is 2.26 grams. The Perfect Antique condition from La Clerk Collection.





PRICE - \$USD 59.00



Superior hand carved White/Rose Coral Edwardian Stone - pretty girl from 1935 - 1955. Measurements is 20 mm