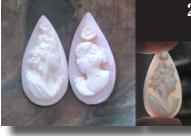

#### 28x22(mm.) Hand carved light Coral stone double female portrait Museum Quality from UK Antique collection. Circa 1915-1930.

Museum Quality Edwardian carving light Coral stone. Female double portrait. Weight - 4.63 grams. Measurements - 1-1/8" tall and 7/8" wide. The Perfect Antique conditions. PRICE - \$USD 179.00