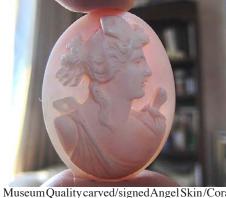

#### UNMOUNTED CORAL & ANGEL SKIN his catalog represents the UNMOUNTED CORAL & ANGEL SKIN COLLECTION. from "The Antique Cameo Gallery Collection LLC." This collection includes ONLY hand-carved cameos. The big part of this collection was purchased La Clerk Collection from Paris, France, as well as Elite Collection of UK. The major criteria for this collection included craftsmanship and esthetic's. The collection also comes with a catalog highlighting the artistry and history of each piece. According to cameo experts, the prices of cameos have doubled every 6-7 years and will continue to do so. The price of this collection is 2-4 times less than regular retail price, in order to sell it in one piece. Big percentage of this collection - Museum Quality.

#### 28x22(mm.) Hand carved light Coral stone double female portrait Museum Quality from UK Antique collection. Circa 1915-1930.

Museum Quality Edwardian carving light Coral stone. Female double portrait. Weight - 4.63 grams. Measurements - 1-1/8" tall and 7/8" wide. The Perfect Antique conditions. PRICE - \$USD 179.00