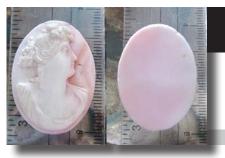

#### 24x18(mm.) Hand carved light Coral Psyche - Goddess of Soul Quality Victorian from UK Antique collection. Circa 1890-1910.

Quality Victorian/Edwardian cameo from 1890 - 1910 hand carved Light Coral stone image of Psyche - Goddess of Soul. Weight - is 3.92 grams. Measurements - 24 mm. tall and 18 mm. wide. The Perfect Antique conditions from Suffolk UK Collection.