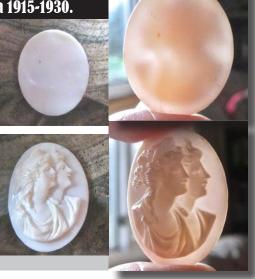

#### UNMOUNTED CORAL & ANGEL SKIN his catalog represents the UNMOUNTED CORAL & ANGEL SKIN COLLECTION. from "The Antique Cameo Gallery Collection LLC." This collection includes ONLY hand-carved cameos. The big part of this collection was purchased La Clerk Collection from Paris, France, as well as Elite Collection of UK. The major criteria for this collection included craftsmanship and esthetic's. The collection also comes with a catalog highlighting the artistry and history of each piece. According to cameo experts, the prices of cameos have doubled every 6-7 years and will continue to do so. The price of this collection is 2-4 times less than regular retail price, in order to sell it in one piece. Big percentage of this collection - Museum Quality.

#### 28x22(mm.) Hand carved light Coral stone double female portrait Museum Quality from UK Antique collection. Circa 1915-1930.

Museum Quality Edwardian carving light Coral stone. Female double portrait. Weight - 4.63 grams. Measurements - 1-1/8" tall and 7/8" wide. The Perfect Antique conditions. PRICE - \$USD 179.00