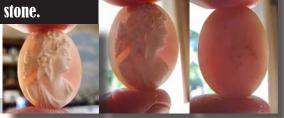

ements is 25mm. by 19mm. . Weight is 5 grams. The perfect Antique condition from La Clerk Collection, France 1997.

PRICE - \$USD 79.00





#### 24x18 (mm.) Edwardian Psyche - Goddess of Soul Quality hand carved/signed Coral circa 1910.(L)

Well hand carved and signed Coral Classic - Edwardian Becchante priestess circa 1910. Measurements is 25mm. by 19mm. . Weight is 3.001 grams. The perfect Antique condition from La Clerk Collection, France 1997.

PRICE - \$USD 79.00





#### 25x19 (mm.) Circa 1910 Edwardian Bacchante Quality hand carved /signed Coral stone.

Well hand carved and signed Coral Classic -Edwardian Becchante priestess circa 1910. Measurements is 25mm. by 19mm. . Weight is 3.61 grams. The perfect Antique condition from La Clerk Collection, France 1997.

PRICE - \$USD 79.00







#### 20x14 (mm.) Circa 1890 Victorian Classic Detail hand carved/signed Coral stone.

Well hand carved and signed Coral Classic - tiny Victorian Classic circa 1890. Measurements is 20mm. by 14mm. . Weight is 1.99 grams. The perfect Antique condition. Purchased from La Clerk Collection, France 1997.

PRICE - \$USD 49.00





#### 24x18 (mm.) Circa 1890 Ceres Goddess of Motherhood Detail hand carved Victorian Coral stone.

Well hand carved and signed Coral Classic - tiny Victorian Classic Ceres Goddess circa 1890. Measurements is 24mm. by 18mm. . Weight is 3.29 grams. The perfect Antique condition. Purchased from La Clerk Collection, France 1997.







#### 40x30 (mm.) Edwardían Psyche - Goddess of Soul Big hand carved/signed Coral circa 1910.

WellhandcarvedandsignedCoralClassic-Edwa