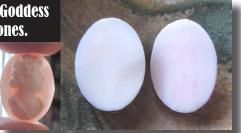

#### 28x22(mm.) Hand carved light Coral stone double female portrait Museum Quality from UK Antique collection. Circa 1915-1930.

Museum Quality Edwardian carving light Coral stone. Female double portrait. Weight - 4.63 grams. Measurements - 1-1/8" tall and 7/8" wide. The Perfect Antique conditions. PRICE - \$USD 179.00