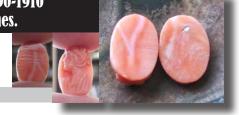

#### 28x22(mm.) Hand carved light Coral stone double female portrait Museum Quality from UK Antique collection. Circa 1915-1930.

Museum Quality Edwardian carving light Coral stone. Female double portrait. Weight - 4.63 grams. Measurements - 1-1/8" tall and 7/8" wide. The Perfect Antique conditions. PRICE - \$USD 179.00