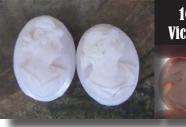

n Stones Goddesses Ceres & Psyche 1890 - 1910. Measurements is 11mm. by 15mm. . Weight is 2.41 grams. The Perfect Antique condition from La Clerk Collection.

PRICE - \$USD 69.00





#### 16x12(mm.) Roman Goddess Ceres & Venus circa 1870 **Quality carved Victorian White Coral stone.**

Hand carved 1860 - 1880 Coral Victorian Stones Goddesses Ceres & Venus. Measurements is 12mm. by 16mm. . Weight is 1.5 grams. The Perfect Antique condition from La Clerk Collection.

PRICE - \$USD 79.00





#### 15x10(mm.) Classic Rome profiles circa 1870 Victorian Quality carved couple Coral stones.

1860 - 1880 Coral Stones - Well Hand carved Victorian profiles. Measurements is 10mm. by 15mm. . Weight is 1.83 grams. The Perfect Antique condition from La Clerk Collection, France. PRICE - \$USD 69.00







#### 16x12 (mm.) Circa 1890-1910 Two Roman Goddess Psyche Victorian /Edwardian Quality carved Rose/White Coral stone.

1890 - 1910 Coral White/Rose Stones - Well Hand carved Victorian profiles of Psyche - Goddess of Soul. Measurements is 12mm. by 16mm. . Weight is 2.24 grams. The Perfect Antique condition from La Clerk Collection, France.

PRICE - \$USD 69.00







#### 16x12 (mm.) Circa 1890-1910 Selena Goddess of Moon Victorian hand carved Rose/White Coral stones.

Two hand carved Rose/White Coral Victorian Stones -Selena Goddess of Moon 1890 - 1910. Measurements is 12 mm. by 16 mm. . Weight is 2.05 grams. The Perfect Antique condition from La Clerk Collection. PRICE - \$USD 79.00







#### 18x13 (mm.) Circa 1890-1910 Two Classic Great Profiles Victorian hand carved Rose/White Coral