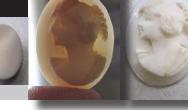

2 mm. by 16 mm. . Weight is 2.51 grams. The Perfect Antique condition from La Clerk Collection, France. PRICE - \$USD 95.00







#### 17x12 (mm.) Circa 1890-1910 Ceres & Psyche Roman Goddess Victorian hand carved Rose/White Coral stones.

Two hand carved Rose/White Coral Victorian Stones -Psyche and Ceres Goddesses of 1890 - 1910. Measurements is 12 mm. by 16 mm. . Weight is 2.44 grams. The Perfect Antique condition from La Clerk Collection. PRICE - \$USD 55.00

29





#### 17x13 (mm.) Couple Victorian 1890-1910 Psyche Goddess Greatly hand carved Rose/White Coral stones.

Two hand carved Rose/White Coral Victorian Stones - Psyche Goddess from 1890 -1910. Measurements is 13 mm. by 17 mm. . Weight is 2.28 grams. The Perfect Antique condition from La Clerk Collection. PRICE - \$USD 79.00





#### 19x13 (mm.) Circa 1890-1910 Classic Psyche Profile Victorian hand carved White Coral stone.

(30)

Really greatly hand carved White Coral Victorian Stones - 1890 - 1910. Measurements is 12 mm. by 16 mm. . Weight is 0.69 grams. The Perfect Antique condition from La Clerk Collection, France. PRICE - \$USD 55.00







#### 18x13 (mm.) Circa 1890-1910 Ceres & Psyche Roman Goddess Great Victorian hand carved White/Rose Coral stones.

Two hand carved Rose/White Coral Victorian Stones - Psyche and Ceres Goddesses of 1890 - 1910. Measurements is 13 mm. by 18 mm. . Weight is 2.44 grams. The Perfect Antique condition from La Clerk Collection.

PRICE - \$USD 79.00







#### 20x14 (mm.) Couple Victorian 1890-1910 Ceres Goddess Greatly hand carved Rose/White Coral stones.

Two hand carved R