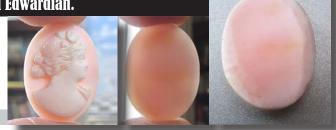

#### 28x22(mm.) Hand carved light Coral stone double female portrait Museum Quality from UK Antique collection. Circa 1915-1930.

Museum Quality Edwardian carving light Coral stone. Female double portrait. Weight - 4.63 grams. Measurements - 1-1/8" tall and 7/8" wide. The Perfect Antique conditions. PRICE - \$USD 179.00