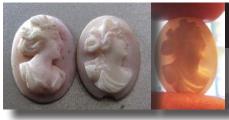

#### 28x22(mm.) Hand carved light Coral stone double female portrait Museum Quality from UK Antique collection. Circa 1915-1930.

Museum Quality Edwardian carving light Coral stone. Female double portrait. Weight - 4.63 grams. Measurements - 1-1/8" tall and 7/8" wide. The Perfect Antique conditions. PRICE - \$USD 179.00