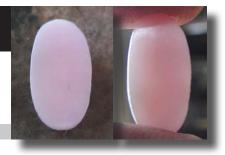

ements is 25mm. by 13mm. . Weight is 3 grams. The Perfect Antique condition from La Clerk Collection.

PRICE - \$USD 89.00





#### 13x6 (mm.) Circa 1890-1910 3 Psyche Roman Goddess Victorian hand carved White/Rose Coral stones.

Three hand carved Rose/White Coral Victorian Stones - Psyche Goddess of Soul from 1890 - 1910. Measurements is 13-14 mm. by 6-7 mm. . Total weight is 1.19 grams. The Perfect Antique condition from La Clerk Collection.

PRICE - \$USD 75.00







#### 16x8 (mm.) Circa 1890-1910 Classic Psyche Profile Victorian hand carved Rose/White Coral stone.

Greatly hand carved White Coral Victorian Stone- Psyche Goddess - 1890 - 1910. Measurements is 8 mm. by 16 mm. . Weight is 0.65 grams. The Perfect Antique condition from La Clerk Collection, France.

PRICE - \$USD 45.00





#### 20x10 (mm.) Circa 1890-1910 4 Girls Dancers +1 extra Victorian hand carved White/Rose Coral stones.

Four hand carved Rose/White Coral Victorian Stones - 4 Dancing Girls + Psyche goddess from 1890 - 1910. Measurements is 20 mm. by 10 mm. . Total weight is 4.64 grams. The Perfect Antique condition from La Clerk Collection.

PRICE - \$USD 95.00







#### 22x11 (mm.) Circa 1890-1910 Classic Psyche Profile Victorian hand carved Angel Skin or Coral stone.

Greatly hand carved White Angel Skin Coral Victorian Stone- Psyche Goddess - 1890 - 1910. Measurements is 22mm. by 11mm. . Weight is 0.75 grams. The Perfect Antique condition from La Clerk Collection, France.



PRICE - \$USD 49.00



#### 15x10(mm.) Two Roman profiles circa 1920 -1930 Quality carved White & Rose Coral stones.

Two