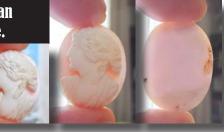

#### 28x22(mm.) Hand carved light Coral stone double female portrait Museum Quality from UK Antique collection. Circa 1915-1930.

Museum Quality Edwardian carving light Coral stone. Female double portrait. Weight - 4.63 grams. Measurements - 1-1/8" tall and 7/8" wide. The Perfect Antique conditions. PRICE - \$USD 179.00