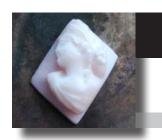

#### 30x22(mm.) High relief image of Goddess Psyche From 1915-1930 well hand carved Coral.

Hand carved Rose & White Coral Edwardian Shell - Goddess of Psyche from 1920th. Measurements is 22mm. widthby 30mm.height.&6mm.deep.Weightis5,7grams. The Perfect Antique condition from La Clerk Collection.

PRICE - \$USD 99.00