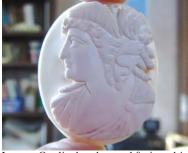

#### 39x34(mm.) Stylish Hand Carved & Signed Angel Skin/Coral. Museum Quality Deep relief stone. Circa 1875-1890.

Museum Quality hand carved & signed Angel Skin/Coral stone profile. Weight - 14.2 grams. Measurements - 39mm. by 34mm. Circa 1875-1890. The perfect Antique conditions from Elite UK Antique Collection. PRICE - \$USD 199.00