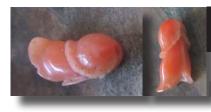

#### 28x22(mm.) Hand carved light Coral stone double female portrait Museum Quality from UK Antique collection. Circa 1915-1930.

Museum Quality Edwardian carving light Coral stone. Female double portrait. Weight - 4.63 grams. Measurements - 1-1/8" tall and 7/8" wide. The Perfect Antique conditions. PRICE - \$USD 179.00