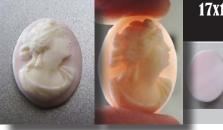

is 12 mm. by 16 mm. . Weight is 2.05 grams. The Perfect Antique condition from La Clerk Collection. PRICE - \$USD 79.00







#### 18x13 (mm.) Circa 1890-1910 Two Classic Great Profiles Victorian hand carved Rose/White Coral stones.

Two greatly hand carved Rose/White Coral Victorian Stones - 1890 - 1910. Measurements is 12 mm. by 16 mm. . Weight is 2.51 grams. The Perfect Antique condition from La Clerk Collection, France. PRICE - \$USD 95.00







#### 17x12 (mm.) Circa 1890-1910 Ceres & Psyche Roman Goddess Victorian hand carved Rose/White Coral stones.

Two hand carved Rose/White Coral Victorian Stones -Psyche and Ceres Goddesses of 1890 - 1910. Measurements is 12 mm. by 16 mm. . Weight is 2.44 grams. The Perfect Antique condition from La Clerk Collection. PRICE - \$USD 55.00

29





#### 17x13 (mm.) Couple Victorian 1890-1910 Psyche Goddess Greatly hand carved Rose/White Coral stones.

Two hand carved Rose/White Coral Victorian Stones - Psyche Goddess from 1890 -1910. Measurements is 13 mm. by 17 mm. . Weight is 2.28 grams. The Perfect Antique condition from La Clerk Collection. PRICE - \$USD 79.00





#### 19x13 (mm.) Circa 1890-1910 Classic Psyche Profile Victorian hand carved White Coral stone.

(30)

Really greatly hand carved White Coral Victorian Stones - 1890 - 1910. Measurements is 12 mm. by 16 mm. . Weight is 0.69 grams. The Perfect Antique condition from La Clerk Collection, France. PRICE - \$USD 55.00







#### 18x13 (mm.) Circa 1890-1910 Ceres & Psyche Roman Goddess Great Victorian hand carved White/Rose Coral stones.

Two hand carved Rose/White Coral