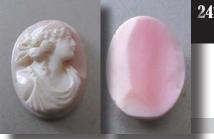

#### 24x18(mm.) White Coral Classic Profile Circa 1910 Greatly hand carved Edwardian.

13

Hand carved Classic White Coral Edwardian stone - from 1910th. Measurements is 3/4" width by 1" height. Weight is 2,74 grams. The Perfect Antique condition from La Clerk Collection, Paris, France. PRICE - \$USD 99.00