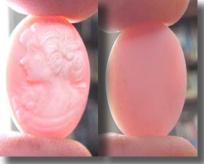

#### 28x22(mm.) Hand carved light Coral stone double female portrait Museum Quality from UK Antique collection. Circa 1915-1930.

Museum Quality Edwardian carving light Coral stone. Female double portrait. Weight - 4.63 grams. Measurements - 1-1/8" tall and 7/8" wide. The Perfect Antique conditions. PRICE - \$USD 179.00