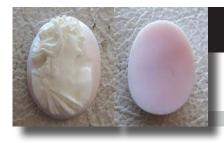

#### 28x22(mm.) Hand carved light Coral stone double female portrait Museum Quality from UK Antique collection. Circa 1915-1930.

Museum Quality Edwardian carving light Coral stone. Female double portrait. Weight - 4.63 grams. Measurements - 1-1/8" tall and 7/8" wide. The Perfect Antique conditions. PRICE - \$USD 179.00