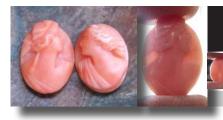

#### 28x22(mm.) Hand carved light Coral stone double female portrait Museum Quality from UK Antique collection. Circa 1915-1930.

Museum Quality Edwardian carving light Coral stone. Female double portrait. Weight - 4.63 grams. Measurements - 1-1/8" tall and 7/8" wide. The Perfect Antique conditions. PRICE - \$USD 179.00