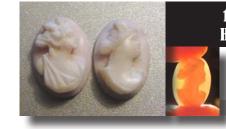

#### 28x22(mm.) Hand carved light Coral stone double female portrait Museum Quality from UK Antique collection. Circa 1915-1930.

Museum Quality Edwardian carving light Coral stone. Female double portrait. Weight - 4.63 grams. Measurements - 1-1/8" tall and 7/8" wide. The Perfect Antique conditions. PRICE - \$USD 179.00