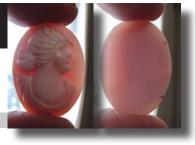

one. Total measurements 25 x 17 (mm). Total weight - 2 grams. The Perfect Antique condition from La Clerk Collection.

> PRICE - \$USD 69.00  $\gg$

(131)





#### 24x17 (mm.) Circa 1915-1925 Psyche Goddess Profile Quality hand carved White/Rose Coral stone.

HandcarvedArtDecoWhite/RoseCoralStone-profileGoddessofSoul Psyche, circa 1920. Measurements is 24 mm. by 17 mm. . Weight is 2.7 grams. The Good Antique condition from La Clerk Collection, France.

PRICE - \$USD 65.00







#### 29x22 (mm.) Circa 1915-1935 Psyche Goddess Quality hand carved White/Rose Coral stone.

Hand carved Art Deco White/Rose Coral Stone - profile Goddess of Soul Psyche, circa 1920. Measurements is 29 mm. by 22 mm. . Weight is 5.14 grams. The Perfect Antique/Vintage condition from La Clerk Collection, France.







#### 29x22 (mm.) Circa 1895-1915 Bacchante priestess Quality hand carved White/Rose Coral stone.

(133)

Hand carved Victorian White/Rose Coral Stone -Bacchante priestess, circa 1905. Measurements is 29 mm. by 22 mm. . Weight is 5.45 grams. The Good Antique condition from La Clerk Collection, France.

PRICE - \$USD 95.00





#### 30x23 (mm.) 1895-1915 Ancient Roman profile Quality hand carved White/Rose Coral stone.

(134)

Hand carved Victorian White/Rose Coral Stone - Aliza, Ancient Roman profile, circa 1905. Measurements is 30 mm. by 23 mm. . Weight is 5.29 grams. The Good Antique condition from La Clerk Collection, France.





Hand carved Victorian White/Rose Coral Stone -Ancient Roman profile, circa 1905. Measurements is 30 mm. by 23 mm. . Weight is 4.72 grams. The Good Antique