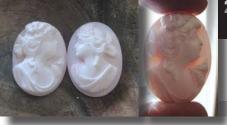

#### 28x22(mm.) Hand carved light Coral stone double female portrait Museum Quality from UK Antique collection. Circa 1915-1930.

Museum Quality Edwardian carving light Coral stone. Female double portrait. Weight - 4.63 grams. Measurements - 1-1/8" tall and 7/8" wide. The Perfect Antique conditions. PRICE - \$USD 179.00