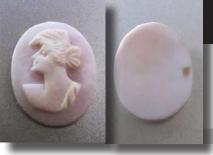

#### 28x22(mm.) Hand carved light Coral stone double female portrait Museum Quality from UK Antique collection. Circa 1915-1930.

Museum Quality Edwardian carving light Coral stone. Female double portrait. Weight - 4.63 grams. Measurements - 1-1/8" tall and 7/8" wide. The Perfect Antique conditions. PRICE - \$USD 179.00