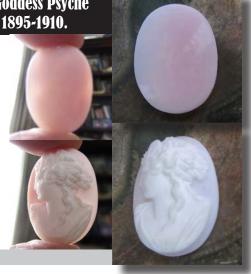

#### UNMOUNTED CORAL & ANGEL SKIN his catalog represents the UNMOUNTED CORAL & ANGEL SKIN COLLECTION. from "The Antique Cameo Gallery Collection LLC." This collection includes ONLY hand-carved cameos. The big part of this collection was purchased La Clerk Collection from Paris, France, as well as Elite Collection of UK. The major criteria for this collection included craftsmanship and esthetic's. The collection also comes with a catalog highlighting the artistry and history of each piece. According to cameo experts, the prices of cameos have doubled every 6-7 years and will continue to do so. The price of this collection is 2-4 times less than regular retail price, in order to sell it in one piece. Big percentage of this collection - Museum Quality.