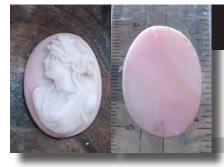

#### 24x18(mm.) Hand carved light Coral stone Psyche - soul Goddess Museum Quality from UK Antique collection. Circa 1890-1910.

Museum Quality Edwardian carving from 1890-1910 hand carved Light Coral stone image of Psyche - Goddess of Soul, Sex & Sensitivity. Weight -is 2.84 grams. Measurements - 24 mm. tall and 18 mm. wide. The Perfect Antique conditions.