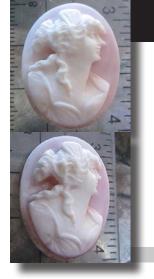

#### 28x21(mm.) Rose & White Coral Italian Psyche Goddess Greatly hand carved & signed. Circa 1910-1920

 $\gg$ 

Greatly Hand carved and signed by the Artist Coral Edwardian Shell image of Goddess sensitive love Psyche from 1910th. Measurements is 7/8"width by 1-1/8" height. Weight is 4,39 grams. The Perfect Antique condition from La Clerk Collection, Paris, France.

PRICE - \$USD 119.00