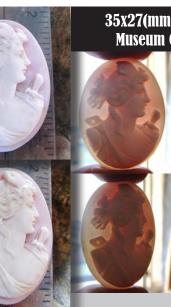

#### 35x27(mm.) Hand carved & signed Coral stone Psyche Soul Goddess Museum Quality from UK Antique collection. Circa 1885-1910.

MuseumQualitycarved/signedCoralstone. Roman Goddess Psyche. Weight -5.08 grams. Measurements - 27mm. by 35mm. Circa 1895 Perfect Antique conditions.

PRICE - \$USD 199.00