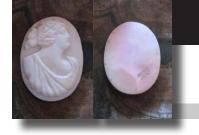

#### 28x22(mm.) Hand carved light Coral stone double female portrait Museum Quality from UK Antique collection. Circa 1915-1930.

Museum Quality Edwardian carving light Coral stone. Female double portrait. Weight - 4.63 grams. Measurements - 1-1/8" tall and 7/8" wide. The Perfect Antique conditions. PRICE - \$USD 179.00