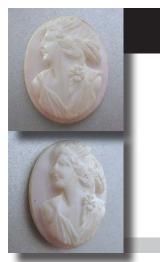

#### UNMOUNTED CORAL & ANGEL SKIN his catalog represents the UNMOUNTED CORAL & ANGEL SKIN COLLECTION. from "The Antique Cameo Gallery Collection LLC." This collection includes ONLY hand-carved cameos. The big part of this collection was purchased La Clerk Collection from Paris, France, as well as Elite Collection of UK. The major criteria for this collection included craftsmanship and esthetic's. The collection also comes with a catalog highlighting the artistry and history of each piece. According to cameo experts, the prices of cameos have doubled every 6-7 years and will continue to do so. The price of this collection is 2-4 times less than regular retail price, in order to sell it in one piece. Big percentage of this collection - Museum Quality.

#### 28x22(mm.) Hand carved light Coral stone double female portrait Museum Quality from UK Antique collection. Circa 1915-1930.

Museum Quality Edwardian carving light Coral stone. Female double portrait. Weight - 4.63 grams. Measurements - 1-1/8" tall and 7/8" wide. The Perfect Antique conditions. PRICE - \$USD 179.00