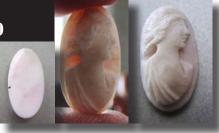

#### 29x20(mm.) Rose & White Coral Italian Bacchante Greatly hand carved & signed. Circa 1910-1920

Hand carved and signed by Artist Rose & White Coral Edwardian Shell - Italian image of Bacchante from 1910th. Measurements is 3/4"width by 1-1/8" height. Weight is 4,48 grams. The Perfect Antique condition from La Clerk Collection. PRICE - \$USD 99.00

#### 28x21(mm.) Rose & White Coral Italian Psyche Goddess Greatly hand carved & signed. Circa 1910-1920

 $\gg$ 

Greatly Hand carved and signed by the Artist Coral Edwardian Shell image of Goddess sensitive love Psyche from 1910th. Measurements is 7/8"width by 1-1/8" height. Weight is 4,39 grams. The Perfect Antique condition from La Clerk Collection, Paris, France.

PRICE - \$USD 119.00