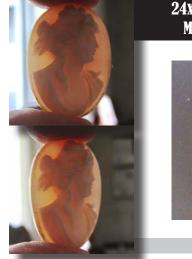

1x6(mm.). .Weight is 2.48 grams. The good Antique condition from La Clerk Collection. PRICE - \$USD 59.00





#### 20x10 (mm.) Couple Psyche - Goddess of Soul & Sensitivity Hand carved Rose/White Coral stones 1890-1910.

Two hand carved Rose/White Coral Victorian Stones - Psyche Goddess from 1890 - 1910. Measurements are 10 mm. by 20 mm. . Weight is 3.6 grams. The Perfect Antique condition from La Clerk Collection. PRICE - \$USD 99.00







#### 20x10 (mm.) Couple Ceres - Goddess of Fertility & Motherhood Hand carved Rose/White Coral stones 1890-1910.

TwohandcarvedRose/WhiteCoralVictorianStones-Ceres Goddess Fertility & Motherhood from 1890 - 1910. Measurements are 10 mm. by 20 mm. . Weight is 2.92 grams. The Perfect Antique condition from La Clerk Collection.



PRICE - \$USD 99.00





#### 24x18(mm.) Hand carved light Coral stone Psyche - soul Goddess Museum Quality from UK Antique collection. Circa 1890-1910.

Museum Quality Edwardian carving from 1890-1910 hand carved Light Coral stone image of Psyche - Goddess of Soul, Sex & Sensitivity. Weight -is 2.84 grams. Measurements - 24 mm. tall and 18 mm. wide. The Perfect Antique conditions.





PRICE - \$USD 129.00



#### 20x15 (mm.) Edwardian 1910-1915 Psyche Goddess Greatly hand carved Rose/White Coral stones.

Superior hand carved Rose/White Coral Edwardian Stone - Psyche Goddess from 1910 - 1915. Measurements is 20 mm. by 15 mm. . Weight is 1.55 grams. The Perfect Antique condition from La Clerk Collection. PRICE - \$USD 79.00







#### 24x18(mm.) Hand carved light Coral stone Bacchante - priest of Bacchus Qualit