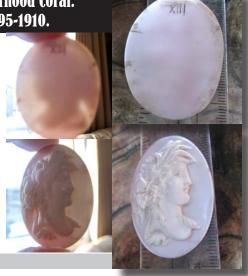

#### 28x22(mm.) Hand carved light Coral stone double female portrait Museum Quality from UK Antique collection. Circa 1915-1930.

Museum Quality Edwardian carving light Coral stone. Female double portrait. Weight - 4.63 grams. Measurements - 1-1/8" tall and 7/8" wide. The Perfect Antique conditions. PRICE - \$USD 179.00