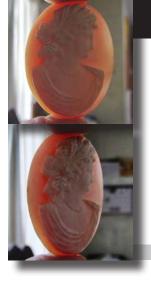

k Elite UK Collection.

PRICE - \$USD 129.00





#### 50x38(mm.) Hand carved Goddess of Hunting and Purity Diana. Museum Quality Huge Angel Skin/Coral stone circa 1895-1910.



Museum Quality hand carved Angel Skin/ Coral stone image of Diana Goddess. Weight - 16.93 grams. Measurements - 38mm. by 50mm. Circa 1895-1910. Fare Antique conditions from Elite UK Antique Collection. PRICE - \$USD 299.00

(175)



42x35(mm.) Carved light Coral Male/Female double portrait Classic Museum Quality from UK Antique collection. Circa 1840-1870.



Museum Quality Victorian carving light Coral stone circa 1860 Classic Male/ Female Antique double portrait. Weight - 8.96 grams. Measurements - 1-5/8" tall and 1-3/8" wide. The Perfect Antique conditions from UK Antique Collection. PRICE - \$USD 199.00









#### 39x29(mm.) White/Rose Coral - Goddess of Motherhood Demetra Big high relief quality carved and signed stone circa 1910-1935.



QualityPostEdwardian/Edwardian 1910-1935, handcarved and signed high relief Coral stone depict Demetra- Goddess of Motherhood. The total weight is 9.2 grams. Measurements - 39 mm.by29mm.TheperfectAntique/VintageconditionfromLaClerkCollection, Paris, France.

PRICE - \$USD 149.00





#### 25x19 (mm.) Circa 1890-1910 Classic Psyche Profile <u>Victorian</u> hand carved & signed Coral stone.

Really greatly hand carved traced Victorian/Edwardian Coral Stone - 1890 - 1910. Measurements is 25 mm. by 19 mm. . Weight is 2.4 grams. The Perfect Antique condition from La Clerk Collection, France.

PRICE - \$USD 59.00

(178)





#### 30x20 (mm.) Circa 1890-1910 Class