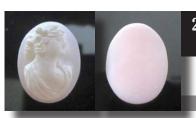

hePerfectAntiqueconditions. PRICE - \$USD 129.00







#### 24x18(mm.) Hand carved light Coral Psyche - Goddess of Soul Quality Victorian from UK Antique collection. Circa 1890-1910.

Quality Victorian/Edwardian cameo from 1890 - 1910 hand carved Light Coral stone image of Psyche - Goddess of Soul. Weight - is 3.92 grams. Measurements - 24 mm. tall and 18 mm. wide. The Perfect Antique conditions from Suffolk UK Collection.









#### 20x15(mm.) Signed M+M SCOGNAMIGLIO Hand carved Coral Rose profile stone.

PRICE - \$USD 89.00

Greatly carved pretty girl profile - unmounted modern/vintage signed M+M from famous Italian Scagnamiglio collection, circa 1970-1995.signed by the Artist Rose Coral stone. Total measurements -  $12 \times 16$  (mm). Total weight - 2 grams. From Rome Italy.







#### 20x15(mm.) Victorian profile of Goddess Flora circa 1890 Hand Carved & Signed Rose/White Coral stone.

Greatly carved & signed profile - Antique circa 1890. Coral stone. Total measurements 20 x 15 (mm). Total weight - 2.24 grams. The Perfect Antique condition from La Clerk Collection. PRICE - \$USD 49.00

(103)





#### 20x15(mm.) Victorian Classic Roman profile circa 1890 Hand Carved & Signed Rose/White Coral stone.

Greatly carved - Antique woman's profile circa 1890. Coral stone. Total measurements 20 x 15 (mm). Total weight - 2.24 grams. The Perfect Antique condition from La Clerk Collection. PRICE - \$USD 59.00







#### 25x16 (mm.) Circa 1890-1910 Psyche Classic Profile Victorian hand carved White Coral stone.

Greatly hand Psyche Goddess carved White Coral Victorian Stone