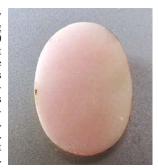

#### 28x22(mm.) Hand carved light Coral stone double female portrait Museum Quality from UK Antique collection. Circa 1915-1930.

Museum Quality Edwardian carving light Coral stone. Female double portrait. Weight - 4.63 grams. Measurements - 1-1/8" tall and 7/8" wide. The Perfect Antique conditions. PRICE - \$USD 179.00