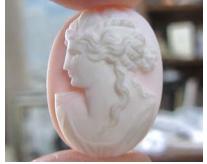

#### 28x21(mm.) Rose & White Coral Italian Psyche Goddess Greatly hand carved & signed. Circa 1910-1920

 $\gg$ 

Greatly Hand carved and signed by the Artist Coral Edwardian Shell image of Goddess sensitive love Psyche from 1910th. Measurements is 7/8"width by 1-1/8" height. Weight is 4,39 grams. The Perfect Antique condition from La Clerk Collection, Paris, France.

PRICE - \$USD 119.00