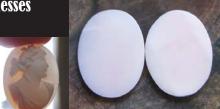

#### 20x10 & 18x10 (mm.) Couple Psyche Goddesses -Hand carved Rose/White Coral stones 1890-1910

Two hand carved Rose/White Coral Victorian Stones - Psyche Goddess from 1890 - 1910. Measurements are 10 mm. by 20 mm. and 10mm. by 18 mm. The totalweight is 3.54 grams. The Perfect Antique condition from La Clerk Collection. PRICE - \$USD 79.00