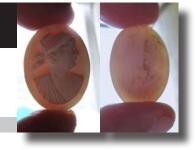

#### 28x22(mm.) Hand carved light Coral stone double female portrait Museum Quality from UK Antique collection. Circa 1915-1930.

Museum Quality Edwardian carving light Coral stone. Female double portrait. Weight - 4.63 grams. Measurements - 1-1/8" tall and 7/8" wide. The Perfect Antique conditions. PRICE - \$USD 179.00