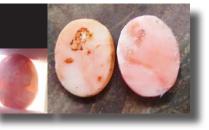

ounted, circa 1930, high relief Angel Skin. Total measurements - 23 x 18 x 8 (mm). Total weight - 4.92 grams. The Perfect Antique condition from famous La Clerk Collection, France.







#### 12x9 (mm.) Ancient Roman Beauties from 1890-1910 Tiny hand carved Red Salmon Coral stones.

Twohand carved Red Salmon Coral Ancient Roman Beauties from the 1890-1910 or older. Measurements is 12 mm.by9 mm.. Weight is 1.51 grams. The Antique condition from La Clerk Collection.

PRICE - \$USD 99.00





#### 9x7 (mm.) Amazingly small & well Psyche Goddess image Museum Quality hand carved Red Salmon Coral stone.

TwohandcarvedRedSalmonCoralAncientRomanBeautiesfrom the 1890-1910orolder.Measurements is 12mm.by9mm..Weight is 1.51 grams. The Antique condition from La Clerk Collection.

PRICE - \$USD 79.00









HandcarvedRedCoralAncientRomanBeautiesfromthe1890-1910orolder.Measurements is 10 mm. by 6 mm. . Weight is 0.23 grams. The Antique condition from La Clerk Collection.



81



#### 15x12 (mm.) Ancient Roman Beauties circa 1880 Museum hand carved Red Salmon Coral stones.

Two hand carved Red Salmon Coral Ancient Roman Beauties circa 1880 Measurements is 15 mm. by 12 mm. . Weight is 1.51 grams. The Antique condition from La Clerk Collection. PRICE - \$USD 129.00





#### 14x10 (mm.) Roman/Greek style Beauties circa 1890 High relief hand carved Red Salmon Coral stones.

 $\gg$ 82

Two high relief hand carved Red Salmon Coral Ancient Roman/Greek Beauties circa 1880-1900. Measurements is 14 mm.by 10 mm. Weight is 2.54 grams. The Antique condition from La Clerk Collection.

> PRICE - \$U