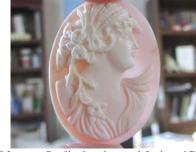

#### 29x20(mm.) Rose & White Coral Italian Bacchante Greatly hand carved & signed. Circa 1910-1920

Hand carved and signed by Artist Rose & White Coral Edwardian Shell - Italian image of Bacchante from 1910th. Measurements is 3/4"width by 1-1/8" height. Weight is 4,48 grams. The Perfect Antique condition from La Clerk Collection. PRICE - \$USD 99.00

#### 28x21(mm.) Rose & White Coral Italian Psyche Goddess Greatly hand carved & signed. Circa 1910-1920

 $\gg$ 

Greatly Hand carved and signed by the Artist Coral Edwardian Shell image of Goddess sensitive love Psyche from 1910th. Measurements is 7/8"width by 1-1/8" height. Weight is 4,39 grams. The Perfect Antique condition from La Clerk Collection, Paris, France.

PRICE - \$USD 119.00