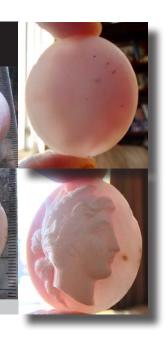

#### UNMOUNTED CORAL & ANGEL SKIN his catalog represents the UNMOUNTED CORAL & ANGEL SKIN COLLECTION. from "The Antique Cameo Gallery Collection LLC." This collection includes ONLY hand-carved cameos. The big part of this collection was purchased La Clerk Collection from Paris, France, as well as Elite Collection of UK. The major criteria for this collection included craftsmanship and esthetic's. The collection also comes with a catalog highlighting the artistry and history of each piece. According to cameo experts, the prices of cameos have doubled every 6-7 years and will continue to do so. The price of this collection is 2-4 times less than regular retail price, in order to sell it in one piece. Big percentage of this collection - Museum Quality.

#### 28x22(mm.) Hand carved light Coral stone double female portrait Museum Quality from UK Antique collection. Circa 1915-1930.

Museum Quality Edwardian carving light Coral stone. Female double portrait. Weight - 4.63 grams. Measurements - 1-1/8" tall and 7/8" wide. The Perfect Antique conditions. PRICE - \$USD 179.00