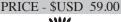

#### 28x22(mm.) Hand carved light Coral stone double female portrait Museum Quality from UK Antique collection. Circa 1915-1930.

Museum Quality Edwardian carving light Coral stone. Female double portrait. Weight - 4.63 grams. Measurements - 1-1/8" tall and 7/8" wide. The Perfect Antique conditions. PRICE - \$USD 179.00