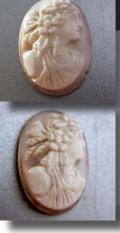

#### 29x20(mm.) Rose & White Coral Italian Bacchante Greatly hand carved & signed. Circa 1910-1920

Hand carved and signed by Artist Rose & White Coral Edwardian Shell - Italian image of Bacchante from 1910th. Measurements is 3/4"width by 1-1/8" height. Weight is 4,48 grams. The Perfect Antique condition from La Clerk Collection. PRICE - \$USD 99.00