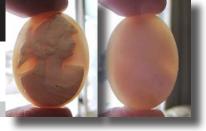

#### 28x22(mm.) Hand carved light Coral stone double female portrait Museum Quality from UK Antique collection. Circa 1915-1930.

Museum Quality Edwardian carving light Coral stone. Female double portrait. Weight - 4.63 grams. Measurements - 1-1/8" tall and 7/8" wide. The Perfect Antique conditions. PRICE - \$USD 179.00