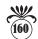

#### 25x16 (mm.) Circa 1890-1910 Psyche Classic Profile Victorian hand carved White Coral stone.

Greatly hand Psyche Goddess carved White Coral Victorian Stone - 1890 - 1910. Measurements is 25 mm. by 16 mm. . Weight is 2.87 grams.TheGood Antiquecondition from LaClerk Collection, France.

PRICE - \$USD 75.00

105