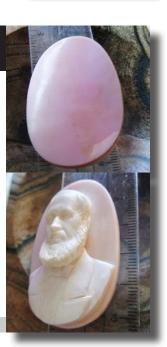

Measurements - 44mm. by 34mm. Circa 1895-1910. Fare Antique conditions from Elite UK Antique Collection. PRICE - \$USD 269.00



× (200)

#### 46x34(mm.) Hand carved & signed Ceres - Goddess of Motherhood. Big Museum Quality Deep relief Coral stone. Circa 1895-1910.



Museum Quality hand carved & signed Rose/ White Coral stone image of Ceres Goddess. Weight - 10.84 grams. Measurements - 46mm. by 34mm. .Circa 1895-1910. Perfect Antique conditions from Elite UK Antique Collection.

PRICE - \$USD 249.00





#### 52x36(mm.) Museum Quality - Civil War John Lebrelhos portrait Carved and Signed Classic Coral stone 1863.



MuseumQuality, handcarved and signed "John Lebrelhos(?) 1863" Coral stone. The total weightis 24.11 grams. Measurements - 52mm. by 36mm. The perfect Antique condition.











#### 14x19(mm.) Two ancient Roman goddess Hand carved Coral circa 1900-1910.

Two high relief well hand carved Rose/White Coral Stone images of (1900 - 1910) Goddess's. Measurements is 14 mm. by 9 mm. . Weight is 1.64 grams. The Antique condition from La Clerk Collection.

PRICE - \$USD 49.00





#### 10x8(mm.) 2 roses & 1 Roman profile Hand carved Angel Skin circa 1900-1930.

Three high relief well hand carved Rose/White Angel Skin Stone images of (1910 - 1930) Roses & Goddess's. Approx. measurements is 10mm.by9mm..Total weight is 1.64 grams. The Great Antique condition from La Clerk Collection. PRICE - \$USD 99.00

204





#### 22x11(mm.) & 12x9(mm.) Classic profiles Hand carved Coral stone circa 1900-1910.

Three high relief well hand carved Rose/White Coral Stone images of (191