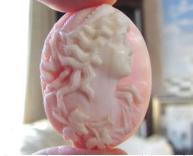

Clerk Collection, France. PRICE - \$USD 85.00







#### 24x18 (mm.) Circa 1950-1960 Woman's Portrait Quality hand carved /signed Rose Coral stone.

Hand carved Rose/White Coral Stone - profile young woman with a bird on her shoulder, circa 1955. Measurements is 24 mm. by 18 mm. Weight is 2.46 grams. The Perfect Antique condition from La Clerk Collection, France.







#### 35x27(mm.) Hand carved & signed Coral stone Psyche Soul Goddess Museum Quality from UK Antique collection. Circa 1885-1910.



MuseumQualitycarved/signedCoralstone. Roman Goddess Psyche. Weight -5.08 grams. Measurements - 27mm. by 35mm. Circa 1895 Perfect Antique conditions.

PRICE - \$USD 199.00





#### 35x26(mm.) Hand carved & Signed Bacchante Angel Skin/Coral. Museum Quality Deep relief stone. Circa 1895-1910.



Museum Quality hand carved Angel Skin/ Coral stone image of Bacchante. Weight -11.27 grams. Measurements - 35mm. by 26mm. Circa 1895-1910th. Fare Antique conditions from Elite UK Antique Collection. PRICE - \$USD 199.00







#### 35x26(mm.) Hand carved Ceres - Goddess of Motherhood Coral. Museum Quality Deep relief stone. Circa 1895-1910.



Museum Quality hand carved Red/White Coral stone image of Ceres Goddess. Weight - 7.34 grams. Measurements - 35mm. by 26mm. Circa 1895-1910th. Fare Antique conditions from Elite UK Antique Collection. PRICE - \$USD 179.00







#### 33x21(mm.) Hand carved & signed Coral stone Edwardian Beauty Museum Quality from UK Antique collection. Circa 1905-1915.



Museum Quality carved/signed Coral stone Edwardian Beauty. Weight - 7.3 grams. Measurements -