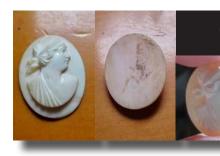

USD 229.00

Quality Edwardian 1910th, hand carved and signed Coral stone depict Demetra-Goddess of Motherhood and Fertility. The total weight is







#### 25x20 (mm.) Edwardian Classic female circa 1910 Hand carved Coral stone from France.

Well hand carved Coral Classic - Edwardian Beauty circa 1910-1915. Measurements is 25 mm. by 20mm. . Weight is 3.09 grams. The perfect Antique condition from La Clerk Collection, France 1997.

PRICE - \$USD 79.00





#### 34x25 (mm.) Edwardian/Post Edwardian female Beauty Hand carved/signed Coral Classic stone circa 1910.

Well hand carved Coral Classic - Post/Edwardian Beauty circa 1910-1915.Measurements is 34 mm.by 25 mm. . Weight is 8.13 grams. The perfect Antique condition from La Clerk Collection, France 1997.



PRICE - \$USD 99.00  $\gg$ 220



#### 25x18 (mm.) Edwardian/Victorian circa 1890-1910 Hand carved/signed Coral stone Beauty.

Well hand carved and signed white Coral Classic - Victorian/Edwardian Beauty circa 1890-1910. Measurements is 25 mm. by 18 mm. . Weight is 2.73 grams. The perfect Antique condition from La Clerk Collection, France 1997. (215)(218). PRICE - \$USD 59.00