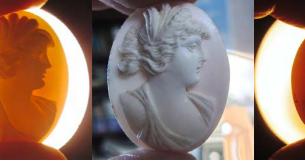

#### 29x20(mm.) Rose & White Coral Italian Bacchante Greatly hand carved & signed. Circa 1910-1920

Hand carved and signed by Artist Rose & White Coral Edwardian Shell - Italian image of Bacchante from 1910th. Measurements is 3/4"width by 1-1/8" height. Weight is 4,48 grams. The Perfect Antique condition from La Clerk Collection. PRICE - \$USD 99.00