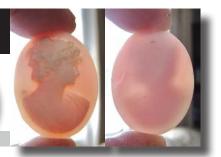

Measurements is 30 mm. by 24 mm. . Weight is 3.86 grams. The perfect Antique condition from La Clerk Collection, France.



PRICE - \$USD 149.00





#### 30x24 (mm.) 1890th Classic Victorian Beauty Museum Quality hand carved Coral stone.

Museum Quality hand carved White/Rose Coral Classic Roman Victorian Beauty profile from the 1890th. Measurements is 30 mm. by 24 mm. . Weight is 5.13 grams. The perfect Antique condition from La Clerk Collection, France. PRICE - \$USD 179.00



- \$USD



#### 30x23 (mm.) 1910th Classic Edwardian Beauty Museum Quality hand carved Coral stone.

Museum Quality hand carved White/Rose Coral Classic Edwardian Beauty profile from the 1890th. Measurements is 30 mm. by 23mm. Weight is 3.33 grams. The perfect Antique condition from La Clerk Collection, France.







#### 29x23 (mm.) 1880-1900 Diana Goddess of Purity & Hunting Victorian hand carved & signed White/Rose Coral stone.

Greatly hand carved White Coral Victorian Stone - 1880 - 1900. Measurements is 29 mm. by 23 mm. . Weight is 5.78 grams. The ReasonableAntiquecondition fromLaClerkCollection,France. PRICE - \$USD 89.00

E - \$USD 8





#### 29x22 (mm.) Circa 1890-1910 Ancient Roman Woman Great Quality hand carved & signed Coral stone.

Greatly hand carved high relief White Coral Stone - Ancient Roman profile circa 1890-1910. Measurements is 29 mm. by 22 mm. . Weight is 5.25 grams. The good Antique condition from La Clerk Collection, France. PRICE - \$USD 89.00





#### 29x20 (mm.) Circa 1890 Psyche Goddess of Soul Quality hand carved Victorian Coral stone.

(150)

Hand carved & signed