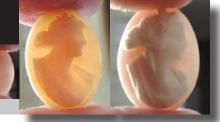

#### 25x19(mm.) High relief image of Psyche Goddess of Soul From 1875-1895 well hand carved Rose/White Coral.

Hand carved and signed by the Artist, Rose & White Coral Edwardian stone - Goddess of Soul circa 1880th. Measurements is 19mm.width by 25mm. height. & 6 mm. deep. Weight is 3,63 grams. The Perfect Antique condition from La Clerk Collection. PRICE - \$USD 89.00

Hand carved by the Artist, White Coral Victorian stone - Goddess of Soul Psyche, circa 1880th. Measurements is 20mm.width by 25mm. height. & 5 mm. deep. Weight is 3,48 grams. The Per-fect Antique condition from La Clerk Collection. PRICE - \$USD 89.00