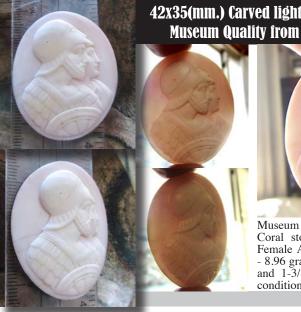

(175)

42x35(mm.) Carved light Coral Male/Female double portrait Classic Museum Quality from UK Antique collection. Circa 1840-1870.

Museum Quality Victorian carving light Coral stone circa 1860 Classic Male/ Female Antique double portrait. Weight - 8.96 grams. Measurements - 1-5/8" tall and 1-3/8" wide. The Perfect Antique conditions from UK Antique Collection. PRICE - \$USD 199.00