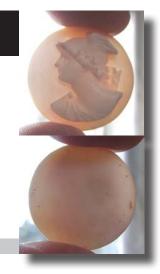

#### 21(mm.) Diameter image of Mercury/Hermes - God of Trade Greatly hand carved white Coral stone. Circa 1890-1920

PRICE - \$USD 99.00  $\gg$ 12

Greatly Hand carved Late Victorian/Edwardian 1890-1910 White Coral stone image of Mercury/ Hermes - God of Trade from Roman/Greek Mythology. Measurements is 7/8" in the diameter. Weight is 2,68 grams. The Perfect Antique condition from La Clerk Collection, Paris, France.

White Coral Edwardian stone - from 1910th. Measurements is 3/4"width by 1" height. Weight is 2,96 grams. The Perfect Antique condition from La Clerk Collection, Paris, France.

PRICE - \$USD 110.00