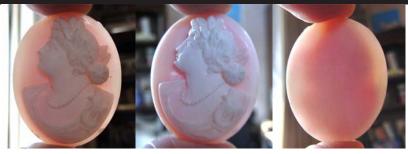

#### 35x26(mm.) Hand carved Ceres - Goddess of Motherhood Coral. Museum Quality Deep relief stone. Circa 1895-1910.



Museum Quality hand carved Red/White Coral stone image of Ceres Goddess. Weight - 7.34 grams. Measurements - 35mm. by 26mm. Circa 1895-1910th. Fare Antique conditions from Elite UK Antique Collection. PRICE - \$USD 179.00







#### 33x21(mm.) Hand carved & signed Coral stone Edwardian Beauty Museum Quality from UK Antique collection. Circa 1905-1915.



Museum Quality carved/signed Coral stone Edwardian Beauty. Weight - 7.3 grams. Measurements - 33mm. by 21mm. Circa 1910 Perfect Antique conditions, from UK collection PRICE - \$USD 199.00







#### 35x29(mm.) Rose/White carved Coral Terpsichore w/Lira - Muse of Dance Quality Post Edwardian Classic from the 1930th.



Quality Post Edwardian Classic circa 1930, hand carved Coral stone depict Muse of Dance Terpsichore. The total weight is 7.23 grams. Measurements - 35 mm. by 29 mm. The perfect Antique/Vintage condition from La Clerk Collection, Paris, France.

PRICE - \$USD 149.00





#### 40x29(mm.) Rose/White carved Coral Terpsichore w/Lira - Muse of Dance Big high relief quality carved and signed stone 1910-1930.



QualityPostEdwardian/Edwardian 1910-1930,handcarvedandsignedhighreliefCoralstone depict Muse of Dance Terpsichore. The total weight is 12.78 grams. Measurements - 40 mm. by 30 mm. The perfect Antique/Vintage condition from La Clerk Collection, Paris, France.

PRICE - \$USD 199.00







#### 39x34(mm.) Stylish Hand Carved & Signed Angel Skin/Coral. Museum Quality Deep relief stone. Circa