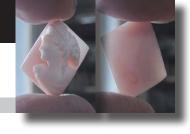

#### 29x22(mm.) Image of Ceres - Goddess of Motherhood & Fertility Greatly hand carved Coral stone. Circa 1910-1920

Greatly Hand carved Edwardian Coral stone image of Ceres - Goddess of Motherhood and Fertility, from 1910th. Measurements is 7/8" width by 1-1/8" height. Weight is 5,08 grams. The Perfect Antique condition from La Clerk Collection, Paris, France.

6,74 grams. The Perfect Antique condition from La Clerk Collection, Paris, France.

PRICE - \$USD 149.00