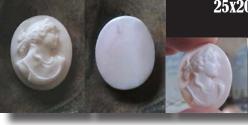

#### 25x19(mm.) High relief image of Psyche Goddess of Soul From 1875-1895 well hand carved Rose/White Coral.

Hand carved and signed by the Artist, Rose & White Coral Edwardian stone - Goddess of Soul circa 1880th. Measurements is 19mm.width by 25mm. height. & 6 mm. deep. Weight is 3,63 grams. The Perfect Antique condition from La Clerk Collection. PRICE - \$USD 89.00

Hand carved by the Artist, White Coral Victorian stone - Goddess of Soul Psyche, circa 1880th. Measurements is 20mm.width by 25mm. height. & 5 mm. deep. Weight is 3,48 grams. The Per-fect Antique condition from La Clerk Collection. PRICE - \$USD 89.00