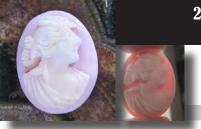

#### 24x18(mm.) Hand carved light Coral stone Psyche - soul Goddess Museum Quality from UK Antique collection. Circa 1890-1910.

Museum Quality Edwardian carving from 1890-1910 hand carved Light Coral stone image of Psyche - Goddess of Soul, Sex & Sensitivity. Weight -is 2.84 grams. Measurements - 24 mm. tall and 18 mm. wide. The Perfect Antique conditions.