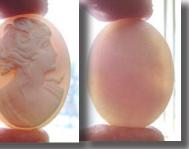

90 Coral Stones. Measurements is 25mm. by 18mm. . Weight is 7.7 grams. From La Clerk Collection, France.







#### 30x21 (mm.) Circa 1890 Roman Goddess Ceres Quality hand carved White/Rose Coral stone.

Hand carved and signed Museum White/ Rose Coral Classic - Roman Goddess of Fertility profile circa 1880 -1910. Measurements is 30 mm. by 21 mm. . Weight is 5.46 grams. The perfect Antique condition from La Clerk Collection, France.

PRICE - \$USD 149.00





#### 29x22 (mm.) Circa 1915 Roman Goddess Psyche Quality hand carved White Coral stone.

(153)

Hand carved and signed Museum White Coral Classic - Roman Goddess of Soul & Sensitivity profile, circa 1910 - 1920. Measurements is 29 mm. by 22 mm. . Weight is 5.46 grams. The perfect Antique condition from La Clerk Collection, France.





#### 28x20(mm. Angel Skin/White Coral Flora Goddess Museum Quality hand carved circa 1910 Edwardian.

(154)





Quality Edwardian carving circa 1910 hand carved Coral stone Flora Goddess of Flowers. Weight is 2.99 grams. Measurements - 28mm. by 20 mm. The Perfect Antique conditions.

PRICE - \$USD 149.00





#### 26x26 (mm.) Circa 1930-1950 girlish profile Quality heart shaped carved Coral.

Hand carved Coral heart shaped girlish profile. Measurements is 26 mm. by 26 mm. . Weight is 3.89 grams. From La Clerk Collection, France. PRICE - \$USD 75.00











Quality Victorian carving circa 1890 hand carved Coral stone Psyche Goddess of Soul. Weight is 6.4 grams. Measurements - 28 mm. by 21 mm. . The Perfect Antique conditions.

PRICE - \$USD 129.00





Museum Quality hand carved Angel