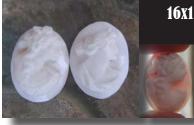

#### 28x22(mm.) Hand carved light Coral stone double female portrait Museum Quality from UK Antique collection. Circa 1915-1930.

Museum Quality Edwardian carving light Coral stone. Female double portrait. Weight - 4.63 grams. Measurements - 1-1/8" tall and 7/8" wide. The Perfect Antique conditions. PRICE - \$USD 179.00