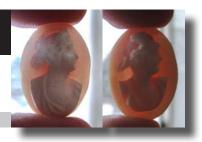

#### 21(mm.) Diameter image of Mercury/Hermes - God of Trade Greatly hand carved white Coral stone. Circa 1890-1920

PRICE - \$USD 99.00  $\gg$ 12

Greatly Hand carved Late Victorian/Edwardian 1890-1910 White Coral stone image of Mercury/ Hermes - God of Trade from Roman/Greek Mythology. Measurements is 7/8" in the diameter. Weight is 2,68 grams. The Perfect Antique condition from La Clerk Collection, Paris, France.