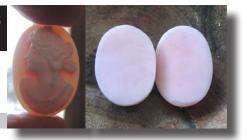

ly hand carved high relief White Coral Stone - Ancient Roman profile circa 1890-1910. Measurements is 29 mm. by 22 mm. . Weight is 5.25 grams. The good Antique condition from La Clerk Collection, France. PRICE - \$USD 89.00





#### 29x20 (mm.) Circa 1890 Psyche Goddess of Soul Quality hand carved Victorian Coral stone.

(150)

Hand carved & signed Coral Stone - profile Goddess of Soul Psyche, circa 1890. Measurements is 29 mm. by 20 mm. . Weight is 4.01 grams. The Perfect Antique condition from La Clerk Collection, France.

PRICE - \$USD 99.00







#### 25x18(mm.) Couple Museum Quality profiles Hand carved & signed Coral circa 1890.

2 hand carved and signed Museum Quality circa 1890 Coral Stones. Measurements is 25mm. by 18mm. . Weight is 7.7 grams. From La Clerk Collection, France.







#### 30x21 (mm.) Circa 1890 Roman Goddess Ceres Quality hand carved White/Rose Coral stone.

Hand carved and signed Museum White/ Rose Coral Classic - Roman Goddess of Fertility profile circa 1880 -1910. Measurements is 30 mm. by 21 mm. . Weight is 5.46 grams. The perfect Antique condition from La Clerk Collection, France.

PRICE - \$USD 149.00





#### 29x22 (mm.) Circa 1915 Roman Goddess Psyche Quality hand carved White Coral stone.

(153)

Hand carved and signed Museum White Coral Classic - Roman Goddess of Soul & Sensitivity profile, circa 1910 - 1920. Measurements is 29 mm. by 22 mm. . Weight is 5.46 grams. The perfect Antique condition from La Clerk Collection, France.





#### 28x20(mm. Angel Skin/White Coral Flora Goddess Museum Quality hand carved circa 1910 Edwardian.

(1