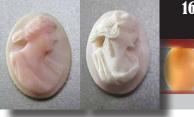

#### 30x23(mm.) High relief image of Ceres Goddess From 1915-1930 well hand carved Coral.

7

Hand carved and signed Rose & White Coral Edwardian stone - Goddess of Motherhood and fertility Ceres from 1920th. Measurements is 22mm.width by 30mm. height. & 6 mm. deep. Weight is 5,7 grams. The Perfect Antique condition from La Clerk Collection.