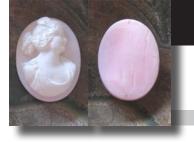

#### 29x22(mm.) Motherhood Goddess Ceres hand carved Coral stone Museum Quality from UK Antique collection. Circa 1895-1910.

Quality hand carved Coral stone. Roman Goddess Ceres. Weight - 6.35 grams. Measurements - 29mm. by 22mm. Circa 1895-1910 Fare Antique conditions. PRICE - \$USD 99.00