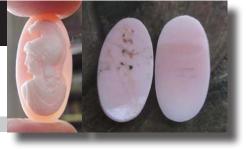

#### 24x18(mm.) Hand carved light Coral stone Psyche - soul Goddess Museum Quality from UK Antique collection. Circa 1890-1910.

Museum Quality Edwardian carving from 1890-1910 hand carved Light Coral stone image of Psyche - Goddess of Soul, Sex & Sensitivity. Weight -is 2.84 grams. Measurements - 24 mm. tall and 18 mm. wide. The Perfect Antique conditions.