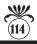

#### 17x12(mm.) Two of Roman Goddess Psyche Hand carved Coral stones circa 1900-1910.

Two Great hand carved and signed goddess Psyche (Soul), circa 1900 - 1910 Rose/White Coral Stones.Measurements is 17mm.by 12mm.. Total weight is 2.94 grams. The Perfect Antique condition from La Clerk Collection, Paris, France. PRICE - \$USD 99.00