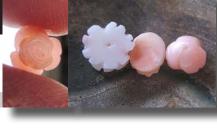

#### 15 (mm) diameter (2) & 18x13(mm.) (1) **3 Hand carved Coral stones images of bouquets of Flowers.**

Two hand carved circles(15mm.) and one oval 18x13(mm.)CoralStones-imagesofbouquetsofflowers. Weight is 2.62 grams. from La Clerk Collection. PRICE - \$USD 49.00

#### 25x19 (mm.) Circa 1930 Bouquet of Flower Hand carved Angel Skin or Coral stone.

Hand carved Angel Skin(?) or White/Rose Coral Edwardian Stone circa 1930-1940. Measurements is 25 mm. by 19 mm. . Weight is 2.3 grams. The Perfect vintage condition from La Clerk Collection, France.