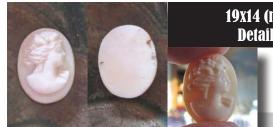

#### 19x14(mm.) Two images of Roman Goddess Ceres & Psyche Circa 1900-1910 hand carved Coral stones.

TwoGreathandcarvedgoddessesPsyche(Soul)andCeres(Fertility), circa 1900 - 1910 White Coral Stones. Measurements is 14mm. by 19mm. . Total weight is 3.48grams. The Perfect Antique condition from La Clerk Collection, Paris, France. PRICE - \$USD 89.00