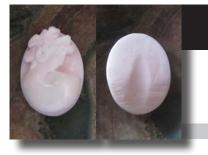

#### 28x22(mm.) Hand carved light Coral stone double female portrait Museum Quality from UK Antique collection. Circa 1915-1930.

Museum Quality Edwardian carving light Coral stone. Female double portrait. Weight - 4.63 grams. Measurements - 1-1/8" tall and 7/8" wide. The Perfect Antique conditions. PRICE - \$USD 179.00