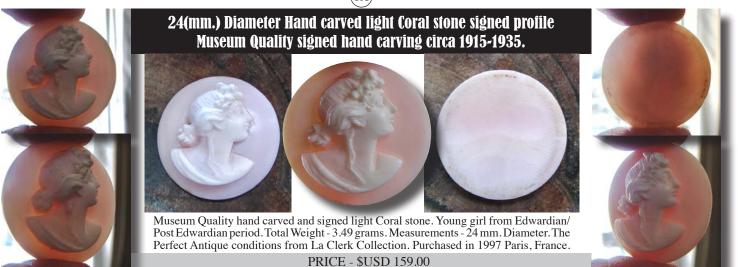

#### 18(mm.) Diameter Hand carved light Coral stone Diana Goddess Museum Quality from UK Antique collection. Circa 1895-1910.