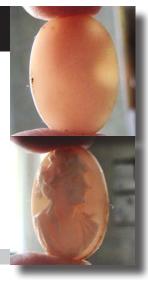

#### 24x18(mm.) Hand carved light Coral stone Psyche - soul Goddess Museum Quality from UK Antique collection. Circa 1890-1910.

Museum Quality Edwardian carving from 1890-1910 hand carved Light Coral stone image of Psyche - Goddess of Soul, Sex & Sensitivity. Weight -is 2.84 grams. Measurements - 24 mm. tall and 18 mm. wide. The Perfect Antique conditions.