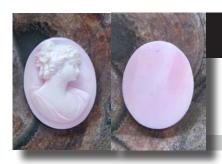

#### 29x20(mm.) Rose & White Coral Italian Bacchante Greatly hand carved & signed. Circa 1910-1920

Hand carved and signed by Artist Rose & White Coral Edwardian Shell - Italian image of Bacchante from 1910th. Measurements is 3/4"width by 1-1/8" height. Weight is 4,48 grams. The Perfect Antique condition from La Clerk Collection. PRICE - \$USD 99.00