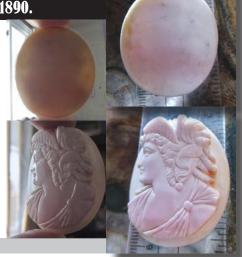

#### 24x18(mm.) Hand carved light Coral stone Bacchante - priest of Bacchus Quality from UK Antique collection. Circa 1880-1900.

Quality Victoriancarvingcirca 1880handcarvedLightCoralstoneimageofBacchante-PriestessofBacchus.Weight-is3.56grams.Measurements-24mm.talland 18mm.wide.ThePerfectAntiqueconditions. PRICE - \$USD 129.00