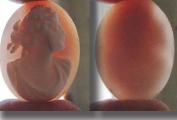

#### 28x22(mm.) Hand carved light Coral stone double female portrait Museum Quality from UK Antique collection. Circa 1915-1930.

Museum Quality Edwardian carving light Coral stone. Female double portrait. Weight - 4.63 grams. Measurements - 1-1/8" tall and 7/8" wide. The Perfect Antique conditions. PRICE - \$USD 179.00