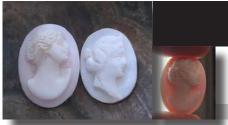

#### 28x22(mm.) Hand carved light Coral stone double female portrait Museum Quality from UK Antique collection. Circa 1915-1930.

Museum Quality Edwardian carving light Coral stone. Female double portrait. Weight - 4.63 grams. Measurements - 1-1/8" tall and 7/8" wide. The Perfect Antique conditions. PRICE - \$USD 179.00