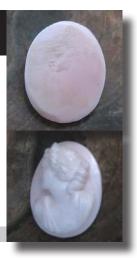

#### 28x22(mm.) Hand carved light Coral stone double female portrait Museum Quality from UK Antique collection. Circa 1915-1930.

Museum Quality Edwardian carving light Coral stone. Female double portrait. Weight - 4.63 grams. Measurements - 1-1/8" tall and 7/8" wide. The Perfect Antique conditions. PRICE - \$USD 179.00