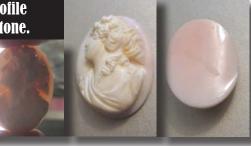

#### 24x18(mm.) Hand carved light Coral stone Psyche - soul Goddess Museum Quality from UK Antique collection. Circa 1890-1910.

Museum Quality Edwardian carving from 1890-1910 hand carved Light Coral stone image of Psyche - Goddess of Soul, Sex & Sensitivity. Weight -is 2.84 grams. Measurements - 24 mm. tall and 18 mm. wide. The Perfect Antique conditions.