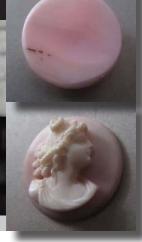

#### 28x22(mm.) Hand carved light Coral stone double female portrait Museum Quality from UK Antique collection. Circa 1915-1930.

Museum Quality Edwardian carving light Coral stone. Female double portrait. Weight - 4.63 grams. Measurements - 1-1/8" tall and 7/8" wide. The Perfect Antique conditions. PRICE - \$USD 179.00