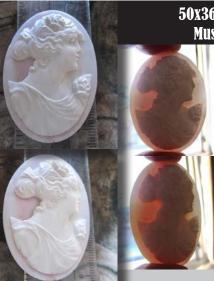

#### 35x26(mm.) Hand carved Ceres - Goddess of Motherhood Coral. Museum Quality Deep relief stone. Circa 1895-1910.

Museum Quality hand carved Red/White Coral stone image of Ceres Goddess. Weight - 7.34 grams. Measurements - 35mm. by 26mm. Circa 1895-1910th. Fare Antique conditions from Elite UK Antique Collection. PRICE - \$USD 179.00