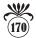

#### 28x22(mm.) Hand carved light Coral stone double female portrait Museum Quality from UK Antique collection. Circa 1915-1930.

Museum Quality Edwardian carving light Coral stone. Female double portrait. Weight - 4.63 grams. Measurements - 1-1/8" tall and 7/8" wide. The Perfect Antique conditions. PRICE - \$USD 179.00