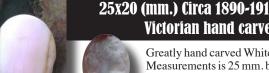

#### 28x22(mm.) Hand carved light Coral stone double female portrait Museum Quality from UK Antique collection. Circa 1915-1930.

Museum Quality Edwardian carving light Coral stone. Female double portrait. Weight - 4.63 grams. Measurements - 1-1/8" tall and 7/8" wide. The Perfect Antique conditions. PRICE - \$USD 179.00