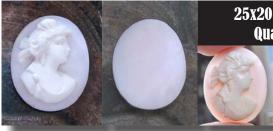

#### 24x18(mm.) Hand carved light Coral stone Psyche - soul Goddess Museum Quality from UK Antique collection. Circa 1890-1910.

Museum Quality Edwardian carving from 1890-1910 hand carved Light Coral stone image of Psyche - Goddess of Soul, Sex & Sensitivity. Weight -is 2.84 grams. Measurements - 24 mm. tall and 18 mm. wide. The Perfect Antique conditions.