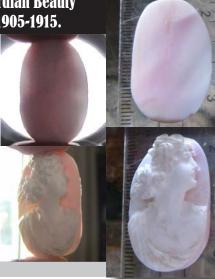

#### 28x22(mm.) Hand carved light Coral stone double female portrait Museum Quality from UK Antique collection. Circa 1915-1930.

Museum Quality Edwardian carving light Coral stone. Female double portrait. Weight - 4.63 grams. Measurements - 1-1/8" tall and 7/8" wide. The Perfect Antique conditions. PRICE - \$USD 179.00