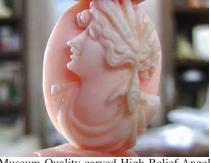

#### 28x22(mm.) Hand carved light Coral stone double female portrait Museum Quality from UK Antique collection. Circa 1915-1930.

Museum Quality Edwardian carving light Coral stone. Female double portrait. Weight - 4.63 grams. Measurements - 1-1/8" tall and 7/8" wide. The Perfect Antique conditions. PRICE - \$USD 179.00