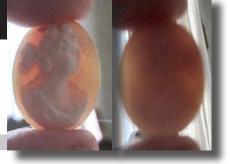

#### 24x18(mm.) Hand carved light Coral stone Psyche - soul Goddess Museum Quality from UK Antique collection. Circa 1890-1910.

Museum Quality Edwardian carving from 1890-1910 hand carved Light Coral stone image of Psyche - Goddess of Soul, Sex & Sensitivity. Weight -is 2.84 grams. Measurements - 24 mm. tall and 18 mm. wide. The Perfect Antique conditions.