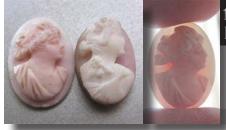

#### 28x22(mm.) Hand carved light Coral stone double female portrait Museum Quality from UK Antique collection. Circa 1915-1930.

Museum Quality Edwardian carving light Coral stone. Female double portrait. Weight - 4.63 grams. Measurements - 1-1/8" tall and 7/8" wide. The Perfect Antique conditions. PRICE - \$USD 179.00