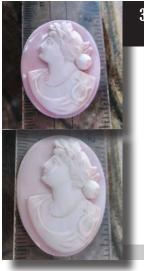

rements - 35mm. by 26mm. Circa 1895-1910th. Fare Antique conditions from Elite UK Antique Collection. PRICE - \$USD 199.00







#### 35x26(mm.) Hand carved Ceres - Goddess of Motherhood Coral. Museum Quality Deep relief stone. Circa 1895-1910.



Museum Quality hand carved Red/White Coral stone image of Ceres Goddess. Weight - 7.34 grams. Measurements - 35mm. by 26mm. Circa 1895-1910th. Fare Antique conditions from Elite UK Antique Collection. PRICE - \$USD 179.00







#### 33x21(mm.) Hand carved & signed Coral stone Edwardian Beauty Museum Quality from UK Antique collection. Circa 1905-1915.



Museum Quality carved/signed Coral stone Edwardian Beauty. Weight - 7.3 grams. Measurements - 33mm. by 21mm. Circa 1910 Perfect Antique conditions, from UK collection PRICE - \$USD 199.00







#### 35x29(mm.) Rose/White carved Coral Terpsichore w/Lira - Muse of Dance Quality Post Edwardian Classic from the 1930th.



Quality Post Edwardian Classic circa 1930, hand carved Coral stone depict Muse of Dance Terpsichore. The total weight is 7.23 grams. Measurements - 35 mm. by 29 mm. The perfect Antique/Vintage condition from La Clerk Collection, Paris, France.

PRICE - \$USD 149.00





#### 40x29(mm.) Rose/White carved Coral Terpsichore w/Lira - Muse of Dance Big high relief quality carved and signed stone 1910-1930.



QualityPostEdwardian/Edwardian 1910-1930,handcarvedandsignedhighreliefCoralstone depict Muse of Dance Terpsichore. The total weight is 12.78 grams. Measurements - 40 mm. by 30 mm. The perfect Antique/Vintage condition from La Clerk Collection, Paris, France.

PRIC