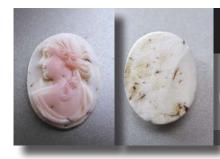

#### 30x22(mm.) High relief image of Goddess Psyche From 1915-1930 well hand carved Coral.

Hand carved Rose & White Coral Edwardian Shell - Goddess of Psyche from 1920th. Measurements is 22mm. widthby 30mm.height.&6mm.deep.Weightis5,7grams. The Perfect Antique condition from La Clerk Collection.

PRICE - \$USD 99.00