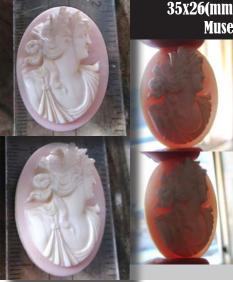

#### 35x29(mm.) Rose/White carved Coral Terpsichore w/Lira - Muse of Dance Quality Post Edwardian Classic from the 1930th.

Quality Post Edwardian Classic circa 1930, hand carved Coral stone depict Muse of Dance Terpsichore. The total weight is 7.23 grams. Measurements - 35 mm. by 29 mm. The perfect Antique/Vintage condition from La Clerk Collection, Paris, France.

PRICE - \$USD 149.00