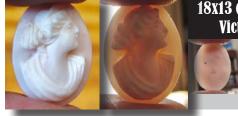

#### 28x22(mm.) Hand carved light Coral stone double female portrait Museum Quality from UK Antique collection. Circa 1915-1930.

Museum Quality Edwardian carving light Coral stone. Female double portrait. Weight - 4.63 grams. Measurements - 1-1/8" tall and 7/8" wide. The Perfect Antique conditions. PRICE - \$USD 179.00