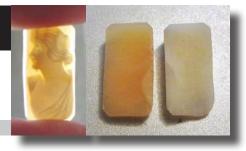

#### 30x22(mm.) High relief image of Goddess Psyche From 1915-1930 well hand carved Coral.

Hand carved Rose & White Coral Edwardian Shell - Goddess of Psyche from 1920th. Measurements is 22mm. widthby 30mm.height.&6mm.deep.Weightis5,7grams. The Perfect Antique condition from La Clerk Collection.

PRICE - \$USD 99.00