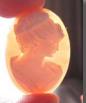

### 72x58(mm.) 3 layered Huge Modern Italian Unmounted Carnelian Beauty Portrait of Bridget Bardot (famous French actress in the 1960-thies)

HUGE 3 Layered Unique, Sardonyx Hand Carved Shell. The size of cameo is 75(mm.) Tall and 58(mm.) Wide. Signed, but I can't read (too small). 2 little stress lines. Weight is 16 grams. Modern. Bought in Italy. Image of famous French actress and sex symbol Bridget Bardot.