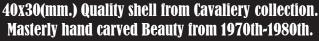

### 35x27 (mm.) Hand carved Carnelian shell From 1980th Italian 14K Gold brooch.

Great hand carved Carnelian from 1980th. shell. From 14K Yellow Italian Gold Brooch. Total measurements is 1-3/8" by 1-1/16" or 35 x 27 (mm). Total weight - 3.34 grams. Perfect condition.