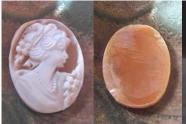

l Greco Art Academy. Total measurements is 3/4" by 1"or 25x19 (mm). Total weight - 2.22 grams. Purchased in Italy 1989.

















#### 25(mm.) Diameter Hand carved Carnelian shell. 1980th Italian master from Torre del Greco, Italy



Hand carved Carnelian shell girlish profile - unmounted modern circa 1980th. From Torre Del Greco Art Academy. Total measurements is 25 (mm) in Diameter. Total weight - 2.7 grams. Purchased in Italy 1989.



PRICE - \$USD 69.00





### 25x19(mm.) 1960-1980 Hand carved shell. Italian master from Torre del Greco, Italy

Greatly Hand carved Carnelian shell girlish profile - unmounted vintage circa 1960th -1980th. From Torre Del Greco Art Academy. Total measurements is 3/4" by 1"or 25x19 (mm). Total weight - 1.89 grams. Purchased in Italy 1989.













### 25x19(mm.) 1960-1980 Hand carved dark Sardonyx. Italian shell from Torre del Greco, Italy



Greatly Hand carved Dark Sardonyx shell girlish profile - unmounted vintage circa 1960th - 1980th. From Torre Del Greco Art Academy. Total measurements is 3/4" by 1"or 19x25 (mm). Total weight - 1.73 grams. Purchased in Italy 1989.

PRICE - \$USD 69.00









### 25x20(mm.) 1970-1990 Hand carved light Sardonyx. Signed Italian shell from Torre del Greco Academy

GreatlyHandcarved&signedLightSardonyxshell girlish profile - unmounted vintage circa 1960th -1980th. From Torre Del Greco Art Academy. Total measurements is 3/4" by 1"or 20x25 (mm). Total weight - 2 grams. Purchased in Italy 2009.

PRICE - \$USD 79.00











# 25x19(mm.) 1970-1990 Hand carved Pony Tail Girl. Signed Italian shell