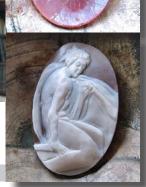

PRICE - \$USD 199.00

Museum Quality huge hand carved Dark Sardonyx shell - Modern Classic Italian Beauty circa 2010, from Torre Del Greco. The size is 55(mm.) by 40(mm.). Weight is 10.38 grams. Perfect condition.