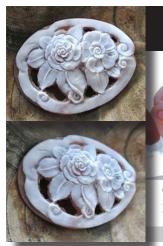

11.31 grams. Perfect condition.



PRICE - \$USD 229.00





30x23(mm.) Hand carved & signed by Artist Sardonyx shell. Bouquet from 2000th Simonelly flower collection.

(177) Quality Gold Sardonyx shell, bouquet of flower, hand carved/signed by Italian sculptor/carver Paluzo or Pelozo, 2000 - 2010 from Torre Del Greco. Simonelly flowers collection. Measurements is 30(mm.) x 23(mm.). Weight is 1.55grams. The perfect condition.









### 39x30(mm.) Superiorly hand carved/traced Sardonyx shell Bouquet from 2000th Simonelly flower collection.

Superior Quality Gold Sardonyx shell, bouquet of flower, hand carved by Italian sculptor/carver in 2000 - 2010 from Torre Del Greco. Simonelly flowers collection. Measurements is 30(mm.) x 23(mm.). Weight is 3.69 grams. The perfect condition.













Quality Huge Gold Sardonyx Shell, bouquet of flowers, hand carved/signed/traced by Italian sculptor/carver, 1995-2010 from Torre Del Greco. Master Simonelly flowers collection. Measurements is  $55 (\mathrm{mm.})\,x\,42 (\mathrm{mm.})$ . Weight is  $10.25\,\mathrm{grams}$ . The perfect condition.







70x29(mm.) Great 3 flowers - Big Dark Museum Sardonyx shell. Traced hand carved & signed. Simonelly flower collection.



Quality Huge Sardonyx Shell, hand carved/signed flowers, by Italian sculptor/carver, 1995-2010 from Torre Del Greco. Master Simonelly flowers collection. Measurements is 70(mm.) x 29(mm.). Weight is 9.88grams. The perfect condition.





















PRICE - \$USD 349.00





#### 55x42(mm.) Modern dark Sardonyx shell - Hermaphrodite figure Great big hand carved