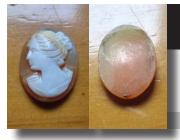

PRICE - \$USD 329.00

3 Layered Unique, Carnelian Hand Carved Shell. The size of cameo is 50(mm.) Tall and 35(mm.) Wide. Signed, but I can't read (too small). Modern, from Torre Del Greco, Italy. Image of Poet and his Muse. The perfect condition