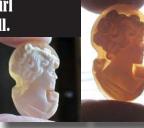

### 72x58(mm.) 3 layered Huge Modern Italian Unmounted Carnelian Beauty Portrait of Bridget Bardot (famous French actress in the 1960-thies)

HUGE 3 Layered Unique, Sardonyx Hand Carved Shell. The size of cameo is 75(mm.) Tall and 58(mm.) Wide. Signed, but I can't read (too small). 2 little stress lines. Weight is 16 grams. Modern. Bought in Italy. Image of famous French actress and sex symbol Bridget Bardot.