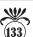

# 25x18 (mm.) Hand carved Beauty from 1970 - 1990 Gold Sardonyx shell, Torre Del Greco Academy

Greatly hand carved/signed Gold Sardonyx shell, unmounted vintage circa 1970th - 1990th. From Torre Del Greco Art Academy Collection. Total measurements is 1" by 3/4" or 25x18 (mm). Total weight - 1.88 grams. Purchased in Italy 1997.