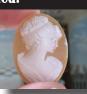

### 72x58(mm.) 3 layered Huge Modern Italian Unmounted Carnelian Beauty Portrait of Bridget Bardot (famous French actress in the 1960-thies)

HUGE 3 Layered Unique, Sardonyx Hand Carved Shell. The size of cameo is 75(mm.) Tall and 58(mm.) Wide. Signed, but I can't read (too small). 2 little stress lines. Weight is 16 grams. Modern. Bought in Italy. Image of famous French actress and sex symbol Bridget Bardot.