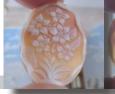

PRICE - \$USD 145.00

75x55(mm.) Bouquet - Huge Sardonyx shell signed by the Artist.

Huge Great Quality Sardonyx shell, bouquet hand carved & signed by Italian sculptor/carver from 1970th Torre Del Greco Art Academy. The size of cameo is 75(mm.) by and 55(mm.). Weight is 31 grams. The perfect condition.

PRICE - \$USD 299.00

Quality Gold Sardonyx shell, bouquet of flower, hand carved by Italian sculptor/carver, 1970-1990 from Torre Del Greco Master Simonelly flowers collection. Measurements is 23(mm.) by 30(mm.). Weight is 2.44grams. The perfect condition.