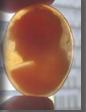

### 72x58(mm.) 3 layered Huge Modern Italian Unmounted Carnelian Beauty Portrait of Bridget Bardot (famous French actress in the 1960-thies)

HUGE 3 Layered Unique, Sardonyx Hand Carved Shell. The size of cameo is 75(mm.) Tall and 58(mm.) Wide. Signed, but I can't read (too small). 2 little stress lines. Weight is 16 grams. Modern. Bought in Italy. Image of famous French actress and sex symbol Bridget Bardot.

PRICE - \$USD 329.00

3 Layered Unique, Carnelian Hand Carved Shell. The size of cameo is 50(mm.) Tall and 35(mm.) Wide. Signed, but I can't read (too small). Modern, from Torre Del Greco, Italy. Image of Poet and his Muse. The perfect condition