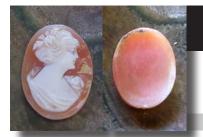

# 25x19(mm.) 1960-1970 Hand carved & signed shell. Italian Beauty from Torre del Greco Academy

Superiorly hand carved & signed conch shell woman's profile - unmounted vintage circa 1960th -1970th. From Torre Del Greco Art Academy Collection. Total measurements is 3/4" by 1"or 19x25 (mm). Total weight - 2 grams. Purchased in Italy 1989.