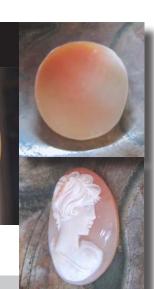

#### 35x27(mm.) Well hand carved Dark Sardonyx shell **Modern Italian Beauty from 1960th**

Hand carved dark Sardonyx shell from private Italian collection. Well carved Italian Beauty from the 1960th. The size of cameo is 35(mm.) Tall and 27(mm.) Wide. Weight is 5.84 grams. The perfect modern condition