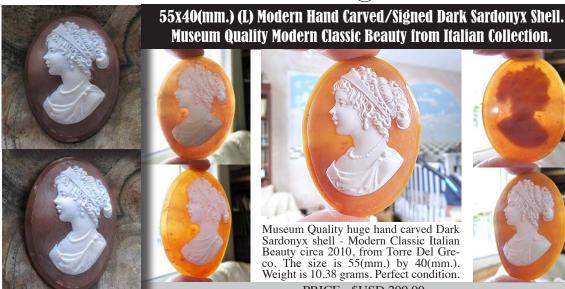

PRICE - \$USD 199.00

Museum Quality huge hand carved Dark Sardonyx shell - Modern Classic Italian Beauty circa 2010, from Torre Del Greco. The size is 55(mm.) by 40(mm.). Weight is 10.38 grams. Perfect condition.