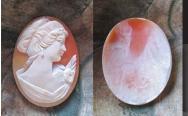

#### 35x27(mm.) Well hand carved Dark Sardonyx shell **Modern Italian Beauty from 1960th**

Hand carved dark Sardonyx shell from private Italian collection. Well carved Italian Beauty from the 1960th. The size of cameo is 35(mm.) Tall and 27(mm.) Wide. Weight is 5.84 grams. The perfect modern condition

PRICE - \$USD 129.00

Remarkable Huge Carnelian hand carved by Italian master from Torre Del Greco Academy. Stylish Woman's profile. The size of cameo is 60(mm.) by and 42(mm.). Weight is 11.64 grams. .The perfect condition.