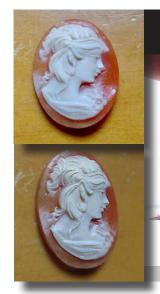

l Greco Collection.







Quality hand carved/traced shell from the 1960th-1970th Torre Del Greco Academy collection. The size is 25 (mm.) tall and 20 (mm.) wide. Weight is 1.55 grams. The perfect vintage condition(370).

PRICE - \$USD 129.00





### 35x27 (mm.) Beauty from the 1960th - 1970th Italy Hand carved Sardonyx shell from Torre Del Greco.

Handcarved by the Artist shell Beauty from 1960th-1970th - unmounted dark brown Sardonyx vintage shell. Total measurements is 1-3/8" by 1-1/16" or 35 x 27 (mm). Total weight - 4.39 gr. From Torre Del Greco collection(310).











Hand carved/signed shell from 1970th. From Torre Del Greco Art Academy brown red gold Sardonyx shell. Total measurements is 25 (mm) x 19 (mm). Total weight - 2.32 grams. Great vintage condition (240)(375).









### 25x19(mm.) Circa 1970th from Torre Dell Greco. Greatly hand carved girl profile Conch shell.







Quality hand carved/signed shell from the 1960th-1970th Torre Del Greco Academy collection. The size is 25(mm.) tall and 20(mm.) wide. Weight is 1.9 grams. The perfect vintage condition(370) (377) (379).

PRICE - \$USD 99.00





### 35x27 (mm.) Quality Italian hand carved/signed shell Girl from 1960th-1980th Torre Del Greco Collection.







Quality hand carved/signed shell from the 1970th-1990th Torre Del Greco Academy collection. The size is 35(mm.) tall and 27(mm.)wide.Weightis 3.68 grams. The perfect vintage condition.

PRICE - \$USD 129.00





### 31x23 (mm.) Quality Italian hand carved shell Girl from 1960th-1970th Torre Del Greco.







Quality hand carved/signed shell from