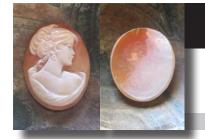

nd signed by the Italian Artist shell Classic profile - unmounted modern style. High Relief shell. Total measurements is 1-3/16" by7/8" or 29 x 22 (mm). Total weight - 4.27 gr. . Purchased in Italy 2007.







#### 29x22 (mm.) Hand carved and signed 1960th profile Great shell From Torre del Greco.

Well hand carved by the Artist shell profile - unmounted light Sardonyx shell. Total measurements is 1-3/16" by7/8" or 29 x 22 (mm). Total weight - 2.87 gr. . Purchased in Torre Del Greco, Italy 2007.

PRICE - \$USD 79.00





#### 30x23 (mm.) Hand carved profile circa 1960th Great light Sardonyx shell.



Greatly hand carved and signed by the Italian Artist - unmounted modern style shell. Total measurements is 1-3/16" by 15/16" or 30 x 23 (mm). Total weight 2.25 gr. Purchased in UK 2007.







#### 29x22 (mm.) Hand carved/signed circa 2000th Great Torre Del Greco profile shell.

Greatly hand carved and signed by the Italian Artist from Torre Del Greco - unmounted modern style shell. Total measurements is 1-3/16" by 7/8" or 29 x 22 (mm). Total weight - 2.52 gr. . Purchased in Italy 2007.

PRICE - \$USD 79.00













#### 45x35 (mm.) Italian brown Sardonyx Shell from Simonelli Collection Hand Carved/Signed Torre Del Greco Academy 2010th.







Modern Museum Quality hand carved and signed by famous modern Italian carver girl with flowers inher hair. Sardonyx shell from the 2010th. The size of cameo is 45 (mm.) tall, 35 (mm.) wide. Weight is 5.29 grams. The perfect condition From Torre Dell Greco Collection, Italy

PRICE - \$USD 179.00



















#### 50x40 (mm.) Ita