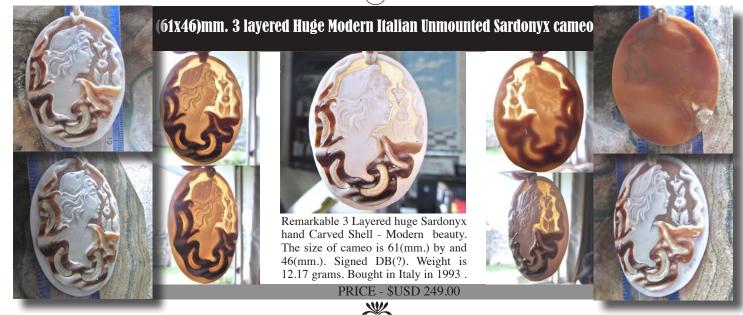

d Unique, Sardonyx Hand Carved Shell. The size of cameo is 75(mm.) Tall and 58(mm.) Wide. Signed, but I can't read (too small). 2 little stress lines. Weight is 16 grams. Modern. Bought in Italy. Image of famous French actress and sex symbol Bridget Bardot.









PRICE - \$USD 329.00













3 Layered Unique, Carnelian Hand Carved Shell. The size of cameo is 50(mm.) Tall and 35(mm.) Wide. Signed, but I can't read (too small). Modern, from Torre Del Greco, Italy. Image of Poet and his Muse. The perfect condition











### (42x30)mm. 3 layered Beauty with big flowers in her hair



3 Layered Unique, Carnelian Hand Carved Shell. The size of cameo is 42(mm.) Tall and 30(mm.) Wide. Modern. Bought in Italy. Image of Beauty with dark flowers in the hair.

PRICE - \$USD 199.00











### 50x35(mm.) Huge Modern Italian Unmounted Carnelian Beauty Greatly carved Leda & Swan motif from Torre Del Greco, Italy



Big Carnelian hand carved shell from Art Academy, Torre Del Greco, Italy. Modern interpretation of Leda & Swan Greek Mythology. Signed by the Artist. The size of cameo is 50(mm.) Tall and 35(mm.) Wide. Weight is 5.48 grams. The perfect modern condition











#### 35x27(mm.) Well hand carved Dark Sardonyx shell **Modern Italian Beauty from 1960th**



Hand carved dark Sardonyx shell from private Italian collection. Well carved Italian Beauty from the 1960th. The size of cameo is 35(mm.) Tall and 27(mm.) Wide. Weight is 5.84 grams. The perfect modern condition

PRICE - \$USD 129.00







Remarkable Huge Carnelian hand carved by Italian master from Torre Del