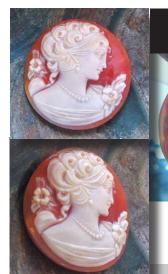

igned by the Artist from USA - circa 1950th - 1960th unmounted shell . Total measurements is 1-3/16" by 7/8" or 30 x 23 (mm). Total weight - 3.6 gr. . Purchased in Action, USA 2009.

#### PRICE - \$USD 89.00









Huge well carved/signed decorative Gold Sardonyx Shell. Apollo (God of Love) & Luna (Goddess of Moon) following the sun and three cupids with flowers. (circa 2010). The size of the cameo is 67 mm. by 54 mm. . From Torre Del Greco Italian Collection of design. Weight is 10.71 grams. Bought in Italy.











Modern Museum Quality hand carved girls in flowers with bird.- Huge Sardonyx Gold shell from the 2010th. The size of cameo is 67 (mm.) tall, 55 (mm.) wide. Weight is 18.47 grams. The perfect condition From Torre Dell Greco Collection, Italy

PRICE - \$USD 179.00











# 30(mm.) Diameter Quality Hand carved/signed Carnelian shell Classic Beauty from Torre Del Greco Collection circa 1970th.







Great hand carved and signed Italian Beauty in flower profile. Carnelian shell from the 1970th. The size of cameo is 30(mm.) diameter and 5 (mm.) deep. Weight is 6.43 grams. (matchto#170). The perfect condition From Torre Dell Greco Collection, Italy

PRICE - \$USD 159.00





#### 35x26(mm.) Modern Classic profile circa 1955-1975 Great hand carved/signed by Artist shell







Quality hand carved/signed by the Italian Artist profile in the shell. Weight - 4.65 gr. . Measurements - 35 x 26 x 6 (mm). Circa 1955 - 1975. Great Modern condition from US Elite Collection.

PRICE - \$USD 99.00





# 25x19(mm.) Two Profiles of Beauties Shells from 2000th Italy. Unmou