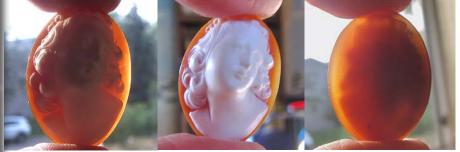

brown Sardonyx shell from private Italian collection. Well carved front face Italian Beauty from the 1970-1980. The size of cameo is 35 (mm.)tall, 27(mm.) wide and 11(mm.). Weight is 4.52 grams. The perfect modern condition

PRICE - \$USD 149.00





#### 29x21 (mm.) Great Collectible 1960-1970 Italian Girl face Hand Carved/Signed High Relief Gold Sardonyx Shell.





Great hand carved and signed high relief Sardonyx shell from private Italian collection. Well carved front face Italian Beauty from the 1960th. The size of cameo is 29(mm.) tall, 21(mm.) wide and 11 (mm.) deep. Weight is 5.27 grams. The perfect condition From Torre Dell Greco, Italy

PRICE - \$USD 169.00







### 25x19 (mm.) Great Collectible 1950-1970 Italian Girl face Hand Carved/Signed High Relief Dark Sardonyx Shell.



Greathand carved and signed high relief brown Sardonyx shell from private Italian collection. Well carved front face Italian Beauty from the 1970 - 1980. The size of cameo is 25(mm.) tall, 19(mm.) wide and 9 (mm.) deep. Weight is 3.38 grams. The perfect condition From Torre Dell Greco, Italy

PRICE - \$USD 129.00









### 35x27 (mm.) Great Collectible 1950-1970 Italian pretty face Hand Carved/Signed High Relief Gold Sardonyx Shell.







PRICE - \$USD 159.00





### 40x30 (mm.) Museum Collectible 1950-1970 Beauty face Hand Carved/Signed High Relief Gold Sardonyx Shell.









PRICE - \$USD 179.00





### 40x30 (mm.) Great Collectible portrait of Italian 1960th Beauty Hand Carved Big High Relief Gold Sardonyx Shell.







PRICE - \$USD 169.00





### 40x30 (mm.) Stylish Museum