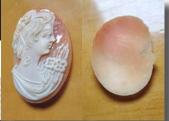

and carved/traced shell Girl from 1960th-1970th Torre Del Greco Collection.









Quality hand carved/traced shell from the 1960th-1970th Torre Del Greco Academy collection. The size is 35(mm.) tall and 24(mm.) wide. Weight is 2.45 grams. The perfect vintage condition.

PRICE - \$USD 139.00





# 26x15(mm.) Collectible 1960th Italian Girl Hand carved/traced gold Sardonyx shell.

Hand carved/traced Gold Sardonyx shell from 1960th. From Torre Del Greco Art Academy. Total measurements is 26 (mm) x 15 (mm). Total weight - 1.33 grams. Great Vintage condition.











#### 35x27 (mm.) Girl from the 1960th Well hand carved/traced shell.

Hand carved/traced vintage shell. Total measurements is 1-3/8" by 1-1/16" or 35 x 27 (mm). Total weight - 2.76 gr. From 1960th Italy collection.(307).





PRICE - \$USD 89.00





#### 26x17(mm.) 1960th-1980th Italian Girl Hand carved/signed Gold shell.

Hand carved/traced Gold Sardonyx shell from 1960th-1980th. From Torre Del Greco Art Academy. Total measurements is 26 (mm) x 17 (mm). Total weight - 1.3 grams. Great Vintage condition (371).













#### 35x26(mm.) Hand carved/signed Italian Vintage Right traced shell - girl from 1970th - 1980th.



Great hand carved/signed modern Italian shell, masterly traced from right side 1970-1980. From Torre Dell Greco Academy Collection. Total measurements is 1-3/8" by 1-1/16" or  $35 \times 26$  (mm). Total weight - 1.95 grams. Perfect condition.











Hand carved shell from 1970th. From Torre Del Greco Art Academy brown red gold Sardonyx shell. Total measurements is 25 (mm) x 19 (mm). T