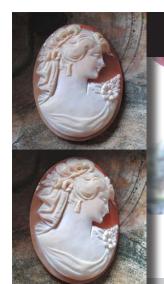

ned shell girl from 1960th -1980th - unmounted shell. Total measurements is 1-3/16" by 7/8" or 30 x 23 (mm). Total weight - 3.3 grams.PerfectVintagecondition from US collection.







#### 25x19(mm.) (L) Collectible 1970th Italian Girl Well hand carved /signed Goldish shell.

Hand carved shell from 1970th. From Torre Del Greco Art Academy signed by the Artist shell. Total measurements is 25 (mm) x 18 (mm). Total weight - 2.16 grams. Great Modern condition.































### 25x18(mm.) 1970th Italian Girl from Torre Del Greco Well hand carved /signed Carnelian shell.



Hand carved shell from 1970th. From Torre Del Greco Art Academy signed (sign covered) by the Artist shell. Total measurements is 25 (mm) x 18 (mm). Total weight - 2.68 grams. Great Modern condition.

















(261) Great hand carved/signed by Italian carver shell image of very pretty girl, from Cavaliery, circa 1970th -1980th. The size is 40(mm.) by 30(mm.). Weight is 4.93 grams. The perfect vintage condition.

PRICE - \$USD 129.00







Well hand carved shell from 1960th. From 14K Gold Pendant. Total measurements is 25 (mm) by 19 (mm). Total weight - 2.38 grams. Great vintage condition from Antique store.

PRICE - \$USD 59.00











#### 25x18(mm.) 1970th Girl from Torre Del Greco Italian hand carved Carnelian shell.



PRICE - \$USD 39.00









#### 30x22 (mm.) Girl image conch shell Hand carved from 1970th-1990th.

Hand carved shell girl from 1970th -1990th - unmounted shell. Total measurements is 1-3/16" by 7/8" or 30 x 22 (mm). Total weight - 3.25 grams . Perfect Vintage