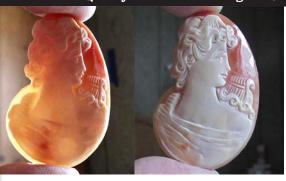

### 60x46mm. Modern Italian Beauty Huge Carnelian shell Carved in Torre Del Greco Art Academy.

Remarkable Huge Carnelian shell hand carved by Italian master sculptor/carver from Torre Del Greco Art Academy. Stylish Woman's profile. The size of cameo is 60(mm.) by and 42(mm.). Weight is 12.99 grams. The perfect condition.