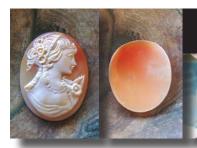

2.77 gr. . Purchased in Torre Del Greco, Italy 2007.

PRICE - \$USD 79.00









# 65x41(mm.) Modern 2010th dark Sardonyx shell Beauty from Italy. Museum Quality hand carved/signed by sculptor S. Peluso.









PRICE - \$USD 299.00







Quality Brown Sardonyx shell, bouquet of flower, hand carved/ signed 2000 - 2010 from Torre Del Greco. Measurements is 25(mm.) x 23(mm.). Weight is 2.99 grams. The perfect condition.







PRICE - \$USD 99.00





#### 20x14 (mm.) Hand carved/signed circa 1990th Modern Carnelian shell from 14K Gold ring.

Well hand carved and signed by the Artist from Italy - circa 1995 unmounted carnelian shell, from 14K Gold ring top. Total measurements is 3/4" by 9/16" or 20 x 14 (mm). Total weight - 1 gr. . Purchased in Italy 2007.







PRICE - \$USD 49.00





#### 30x23(mm.) Torre Del Greco 1990-2000 Italian Hand carved shell.













#### 29x22(mm.) Pretty girl from 1950-1970 (L) Hand carved/signed shell from UK.

Pretty perky nose girl - hand carved and signed shell from 1950-1970 from Liverpool, UK Antique shop. Total measurements 29 (mm) x 22 (mm). Total weight - 3.05 grams. Great Modern condition.











#### 35x27(mm.) Torre Del Greco 2000th Italian Greatly hand carved/signed modern shell.



Hand carved and signed by the artist shell from 2000-2010. From Torre Del Greco Art Academy shell. Total measurements 35 (mm) x 27 (mm). Total weight - 3.67 grams. Great Modern condition.





PRICE - \$USD 99.00





#### 30x23 (mm.) Italian girl from Torre Del Greco collection Great Hand Carved Carnelian Shell from 2000th.





PRICE - \