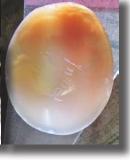

### 72x58(mm.) 3 layered Huge Modern Italian Unmounted Carnelian Beauty Portrait of Bridget Bardot (famous French actress in the 1960-thies)

HUGE 3 Layered Unique, Sardonyx Hand Carved Shell. The size of cameo is 75(mm.) Tall and 58(mm.) Wide. Signed, but I can't read (too small). 2 little stress lines. Weight is 16 grams. Modern. Bought in Italy. Image of famous French actress and sex symbol Bridget Bardot.