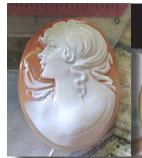

49.00





### 16x12(mm.) Tiny hand carved M+M SCOGNAMIGLIO shell Hand carved & signed by Italian master

Greatly carved pretty girl profile - tiny unmounted vintage circa 1970-1995. From Italian collection, signed by the Artist carnelian shell. Total measurements 1/2" with by 5/8" and height - 12 x 16 (mm). Total weight - 0.81 grams. Good Vintage condition.















PRICE - \$USD 39.00





# 25x20(mm.) 1960-1970 M+M SCOGNAMIGLIO small conch shell Hand carved & signed by Italian master

Stylishly carved pretty girl profile - tiny unmounted vintage circa 1960th. From Italian M+M Scognamiglio collection, signed by the Artist conch shell. Total measurements 3/4" with by 3/4" and height 1" or - 25 x 20 (mm). Total weight - 2.15 grams. Good Vintage condition.





PRICE - \$USD 39.00





# 40x30(mm.) Big hand carved M+M SCOGNAMIGLIO Conch shell Hand carved & signed by the famous Italian master

Greatly carved pretty girl profile - big unmounted vintage circa 1975-1995. From Italian collection, signed by the Artist carnelian shell. Total measurements 1/2" with by 5/8" and height - 12 x 16 (mm). Total weight - 5.65 grams. The perfect condition.





PRICE - \$USD 129.00







Remarkable well carved Carnelian Shell - Red hat Beauty (circa 1995). The measurements of cameo is 30 by 23 mm. . From famous Cavaliery Italian Collection of design. Weight is 3.94 grams. Bought in Italy.







### 30x23(mm.) Great hand carved M+M SCOGNAMIGLIO Carnelian shell Hand carved by the famous Italian master



Remarkable well carved Carnelian Shell - Red hat Beauty (circa 1995). The measure