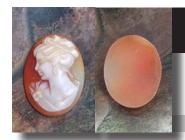

### 72x58(mm.) 3 layered Huge Modern Italian Unmounted Carnelian Beauty Portrait of Bridget Bardot (famous French actress in the 1960-thies)

HUGE 3 Layered Unique, Sardonyx Hand Carved Shell. The size of cameo is 75(mm.) Tall and 58(mm.) Wide. Signed, but I can't read (too small). 2 little stress lines. Weight is 16 grams. Modern. Bought in Italy. Image of famous French actress and sex symbol Bridget Bardot.