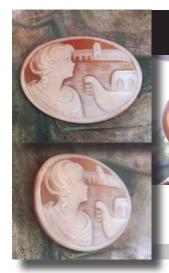

Stylishly hand carved shell stylish Beauty with a bird on her shoulder circa 1970th - 1990th. From Torre Del Greco Art Academy Collection. Total measurements is 1-3/8" by 7/8" or 30 x 22 (mm). Total weight -3.13 grams. Purchased in Italy 1997.

PRICE - \$USD 89.00