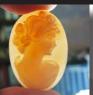

ved/signed profile 1975 - 1995 Great Carnelian shell from Torre Del Greco Academy



Greatly hand carved/signed by the Artist shell Beauty profile -unmounted vintage circa 1975th - 1995th. From Torre Del Greco Art Academy Collection. Total measurements is 1" by 3/4"or 25x19 (mm). Total weight - 2.58 grams. Purchased in Italy 1997.









#### 25x19 (mm.) Hand carved/signed woman 1960 - 1970 Gold Sardonyx shell from Torre Del Greco Academy

Well hand carved/signed Gold Sardonyx shell unmounted vintage circa 1960 - 1970. From Torre Del Greco Art Academy Collection. Total measurements is 1" by 3/4" or 25x19 (mm). Total weight - 1.75 grams. Purchased in Italy 1997.







PRICE - \$USD 79.00





# 25x18 (mm.) Hand carved Beauty from 1970 - 1990 Gold Sardonyx shell, Torre Del Greco Academy



Greatly hand carved/signed Gold Sardonyx shell, unmounted vintage circa 1970th - 1990th. From Torre Del Greco Art Academy Collection. Total measurements is 1" by 3/4" or 25x18 (mm). Total weight - 1.88 grams. Purchased in Italy 1997.









### 25x19 (mm.) Hand carved/signed profile 1990 - 2010 Carnelian shell from Torre Del Greco Academy

Greatly hand carved/signed by the Artist shell Beauty profile - unmounted vintage circa 1990 -2010 from Torre Del Greco Art Academy Collection. Total measurements is 1" by 3/4" or 25x19 (mm). Total weight - 1.65 grams. Good condition







PRICE - \$USD 69.00





# 25x19 (mm.) Hand carved/signed circa 1990 - 2000 Carnelian shell from Torre Del Greco Academy



Well hand carved/signed by the Artist shell Beauty profile - unmounted vintage circa 1990