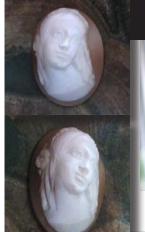

### 31x23(mm.) Superior Quality Italian hand carved/signed shell Tassie as Tyche, goddess of luck/fortune from 1950th-1960th.

Great Quality hand carved and signed shell from private Italian collection. Well carved Tassie as Tyche, goddess of luck/fortune, from the 1960th. The size of cameo is 31(mm.) tall and 23(mm.) wide. Weight is 3.31 grams. The perfect modern/vintage condition.