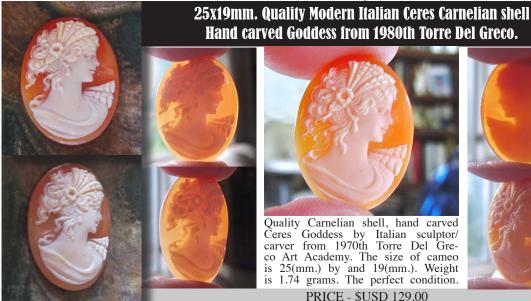

PRICE - \$USD 79.00

Quality Carnelian shell, hand carved Ceres Goddess by Italian sculptor/ carver from 1970th Torre Del Gre-co Art Academy. The size of cameo is 25(mm.) by and 19(mm.). Weight is 1.74 grams. The perfect condition.