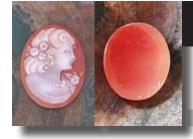

### 72x58(mm.) 3 layered Huge Modern Italian Unmounted Carnelian Beauty Portrait of Bridget Bardot (famous French actress in the 1960-thies)

HUGE 3 Layered Unique, Sardonyx Hand Carved Shell. The size of cameo is 75(mm.) Tall and 58(mm.) Wide. Signed, but I can't read (too small). 2 little stress lines. Weight is 16 grams. Modern. Bought in Italy. Image of famous French actress and sex symbol Bridget Bardot.

PRICE - \$USD 329.00

3 Layered Unique, Carnelian Hand Carved Shell. The size of cameo is 50(mm.) Tall and 35(mm.) Wide. Signed, but I can't read (too small). Modern, from Torre Del Greco, Italy. Image of Poet and his Muse. The perfect condition