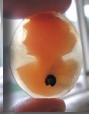

### (42x30)mm. 3 layered Beauty with big flowers in her hair

3 Layered Unique, Carnelian Hand Carved Shell. The size of cameo is 42(mm.) Tall and 30(mm.) Wide. Modern. Bought in Italy. Image of Beauty with dark flowers in the hair.