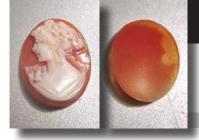

### 35x27 (mm.) Hand carved & signed Carnelian shell From Modern 2000th Italian 14K Gold brooch.

Great hand carved and signed by the Modern Italian Artist 2000th. shell. From 14K Yellow Italian Gold Brooch. Total measurements is 1-3/8" by 1-1/16" or 35 x 27 (mm). Total weight - 5.2 grams. Perfect condition.