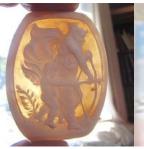

### 50x35(mm.) Huge Modern Italian Unmounted Carnelian Beauty Greatly carved Leda & Swan motif from Torre Del Greco, Italy

Big Carnelian hand carved shell from Art Academy, Torre Del Greco, Italy. Modern interpretation of Leda & Swan Greek Mythology. Signed by the Artist. The size of cameo is 50(mm.) Tall and 35(mm.) Wide. Weight is 5.48 grams. The perfect modern condition