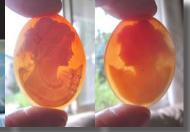

### 72x58(mm.) 3 layered Huge Modern Italian Unmounted Carnelian Beauty Portrait of Bridget Bardot (famous French actress in the 1960-thies)

HUGE 3 Layered Unique, Sardonyx Hand Carved Shell. The size of cameo is 75(mm.) Tall and 58(mm.) Wide. Signed, but I can't read (too small). 2 little stress lines. Weight is 16 grams. Modern. Bought in Italy. Image of famous French actress and sex symbol Bridget Bardot.