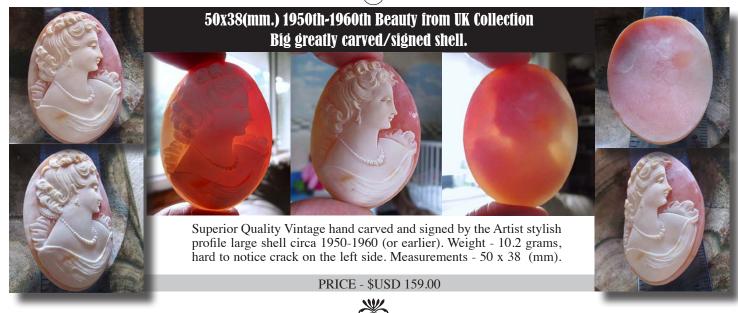

iamond is lost.

PRICE - \$USD 29.00



























PRICE - \$USD 399.00





#### 30x23 (mm.) Italian Beauty from 1960th Hand carved Carnelian shell

Well hand carved shell - Italian girl from 1960th, Torre Del Greco Art Academy. Total measurements is 1-3/16" by 7/8" or 30 x 23 (mm). Total weight-3.11 grams.(274)(293)(299)(331)(334).

PRICE - \$USD 89.00









Modern Museum Quality hand carved, traced and signed stylish girl from the 1960th shell. Thesize of cameois 49 (mm.) Tall, 35 (mm.) Wide. Weight is 7.39 grams. UK fancy Collection







Hand carved/signed "G. Apa" (by Famous Italian Master Giovanni Apa) shell Beauty from 1950th-1960th. Total measurements is 1-3/8" by 1-1/16" or 35 x 27 (mm). Total weight - 5 gr. . Purchased from Torre Dell Greco Collection.



























### 40x30(mm.) 1960th - 1970th shell by Great GIOVANNY NOTO Museum Quality hand carved & signed from Torre Dell Greco





















Huge Quality Girlish profile carved/re-carved and signed by Italian Master from Torre Dell Greco collection. Size is 61x45x10(mm.). Weight is 12.24 grams. The good vintage shell from 1950th-1970th.

PRICE - \$USD 179.00



Well carved shell vintage - 1960th-1970th.







Quality hand carved and signed by the Artist stylish profile large shell circa 1960th -1970th (or

earlier). Weight - 8.62 grams, perfect vintage condition. Measurements - 50 x 38 (mm). From Torre Dell Greco Museum Collection, Italy





PRICE - \$USD 149.00





#### 45x34(mm.) Superior Quality Vintage Classic - Elite US Collection . Hand carved Dark Sardonyx shell c