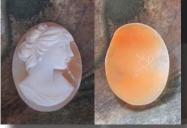

rams. Purchased in Italy 2009.

PRICE - \$USD 79.00











# 25x19(mm.) 1970-1990 Hand carved Pony Tail Girl. Signed Italian shell from Torre del Greco Academy



Greatly Hand carved & signed Red Carnelian shell girlish profile - unmounted pony tail girl image circa 1970th -1990th. From Torre Del Greco Art Academy. Total measurements is 3/4" by 1"or 19x25 (mm). Total weight - 1.47 grams. Purchased in Italy 2009.

PRICE - \$USD 79.00







### 25x20(mm.) 1960-1980 Hand carved Conch Carnelian. Italian shell from Torre del Greco Academy

Well hand carved d Carnelian shell woman's profile - unmounted vintage circa 1960th -1980th. From Torre Del Greco Art Academy. Total measurements is 3/4" by 1"or 20x25 (mm). Total weight - 2.46 grams. Purchased in Italy 1997.

PRICE - \$USD 65.00









### 25x19(mm.) 1960-1980 Hand carved Conch shell. Italian Beauty from Torre del Greco Academy



Superiorly hand carved & signed conch shell woman's profile - unmounted vintage circa 1960th -1980th. From Torre Del Greco Art Academy. Total measurements is 3/4" by 1"or 19x25 (mm). Total weight - 1.82 grams. Purchased in Italy 1997.



PRICE - \$USD 95.00





### 25x19(mm.) 1960-1970 Hand carved Pony Tail Girl. Italian shell from Torre del Greco Academy

Greatly Hand carved & signed Red Carnelian shell girlish profile - unmounted pony tail girl image circa 1970th . From Torre Del Greco Art Academy. Total measurements is 3/4" by 1"or 19x25 (mm). Total weight - 2.21 grams. Purchased in Italy 1989.







PRICE - \$USD 79.00





# 25x19(mm.) 1960-1970 Hand carved & signed shell. Italian Beau