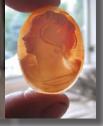

### 50x35(mm.) Huge Modern Italian Unmounted Carnelian Beauty Greatly carved Leda & Swan motif from Torre Del Greco, Italy

Big Carnelian hand carved shell from Art Academy, Torre Del Greco, Italy. Modern interpretation of Leda & Swan Greek Mythology. Signed by the Artist. The size of cameo is 50(mm.) Tall and 35(mm.) Wide. Weight is 5.48 grams. The perfect modern condition