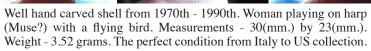

#### 35x27(mm.) Well hand carved Dark Sardonyx shell **Modern Italian Beauty from 1960th**

Hand carved dark Sardonyx shell from private Italian collection. Well carved Italian Beauty from the 1960th. The size of cameo is 35(mm.) Tall and 27(mm.) Wide. Weight is 5.84 grams. The perfect modern condition

PRICE - \$USD 129.00

Remarkable Huge Carnelian hand carved by Italian master from Torre Del Greco Academy. Stylish Woman's profile. The size of cameo is 60(mm.) by and 42(mm.). Weight is 11.64 grams. .The perfect condition.