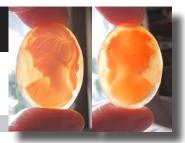

### 35x27 (mm.) Woman from the 1950th-1960th (L) Well hand carved/signed light shell.

(L) Hand carved/signed by the Artist shell cute girl from 1950th -1960th - unmounted modern shell. Total measurements is 1-3/8" by 1-1/16" or 35 x 27 (mm). Total weight -4.19 gr. . Purchased in UK Antique store.