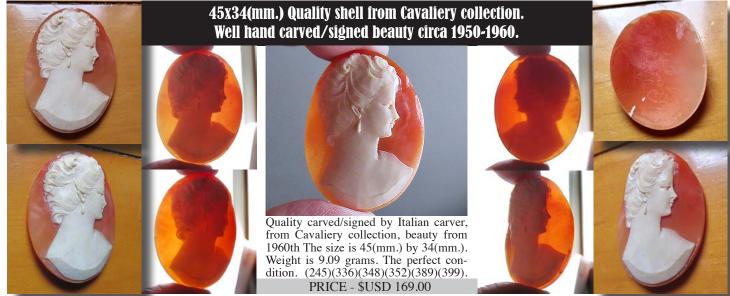

#### 45x35 (mm.) Italian brown Sardonyx Shell from Simonelli Collection Hand Carved/Signed Torre Del Greco Academy 2010th.

Modern Museum Quality hand carved and signed by famous modern Italian carver girl with flowers inher hair. Sardonyx shell from the 2010th. The size of cameo is 45 (mm.) tall, 35 (mm.) wide. Weight is 5.29 grams. The perfect condition From Torre Dell Greco Collection, Italy

PRICE - \$USD 179.00