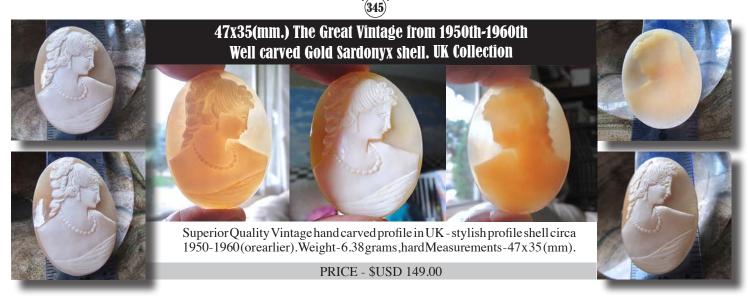

# Investment in the Beauty with Profit

Let me introduce my family's passion for the past four generations: My Old Cameo collection contains 10 different collections:

- 1. Solid Gold Framed
- 2. Solid Silver Sterling & Coin Silver Framed
- 3. Gold filled Gold Plated Gold Washed Framed
- 4. Unmounted
- **5.** Unmounted with Diamonds
- 6. Unmounted Modern
- 7. Unmounted Coral & Angel Skin
- 8. Unmounted Landscapes
- 9. Unmounted Mather Pearl & Lava

#### 10. Conch Shells

Cameos date back more than 5,000 years, with each cameo reflecting the culture and style of its time period. They were also used as government assets in the many countries around the world, and are considered a reliable investment, as prices of antique, high quality cameos are predicted by many collectors to continue to rise. Most of the items represented in my collection are from the end of the 19th to the beginning of the 20th centuries. I also have some cameos from as early as the 18th century as well as a few modern pieces. The majority of my collection was produced in Italy and England, followed by pieces from the United States, Italy, France, Russia and Germany. The majority were carved from Carnelian and Sardonyx Sea Shell as well as Mother of Pearl Shell and corals. The collection also contains some hard stone cameos from agate, opal and bone.