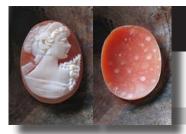

PRICE - \$USD 329.00

3 Layered Unique, Carnelian Hand Carved Shell. The size of cameo is 50(mm.) Tall and 35(mm.) Wide. Signed, but I can't read (too small). Modern, from Torre Del Greco, Italy. Image of Poet and his Muse. The perfect condition