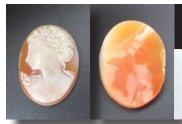

Academy Collection. Total measurements is 13/16" by 9/16" or 20x15 (mm). Total weight - 1.57 grams. Purchased in Italy 1997.

PRICE - \$USD 59.00









#### 19x14(mm.) Great Hand carved profile 1950 - 1960. Shell from Torre del Greco Academy Collection

Greatly Hand carved/signed shell girlish profile unmounted vintage circa 1950th - 1960th. From Torre Del Greco Art Academy Collection. Total measurements is 3/4" by 9/16" or 19x16 (mm). Total weight - 1.29 grams. Purchased in Italy 1997.

PRICE - \$USD 59.00









#### 24x18(mm.) 1970-1980 Long hear Girl Modern hand carved Italian shell.

Hand carved shell from hand carved 1970-1980. From Torre Del Greco Art Academy shell. Total measurements 24 (mm) x 18 (mm). Total weight - 2.29 grams. Great Modern condition.

PRICE - \$USD 39.00





#### 26x19(mm.) 1970-1980 Italian Girl(L) Great hand carved/signed shell.

Hand carved and signed shell from hand carved 1970-1980. From Torre Del Greco Art Academy shell. Total measurements 26 (mm) x 19 (mm). Total weight - 2.77 grams. Great Modern condition.

PRICE - \$USD 79.00





#### 25x19(mm.) Collectible 1970-1980 Italian Girl Great hand carved/signed Carnelian shell.

Hand carved and signed by the artist shell from 1970-1980. From Torre Del Greco Art Academy shell. Total measurements 26 (mm) x 19 (mm). Total weight - 2.77 grams. Great Modern condition.

PRICE - \$USD 99.00





### 25x19(mm.) Hand carved/signed profile 1950-1960 Stylish shell from Torre del Greco Academy

Greatly Hand carved/signed shell Beauty profile - unmounted vintage circa 1950th - 1960th. From Torre Del G