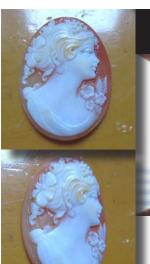

by Italian carver, from Cavaliery collection. Huge Beauty from 1960th-1980th. The shell size is 70(mm.) by 53(mm.). Weight is 21.83 grams. The perfect vintage condition.









#### 45x34(mm.) Superior Quality Vintage Classic - Elite US Collection. Well hand carved and signed by Artist shell circa 1960th-1980th.



Superior Quality carved/signed by the Artist profile from 1960th - 1980th by Italian Master from US Elite collection. Size is 34x45x6 (mm.). Weight is 6.45 grams. The perfect vintage condition shell (245)(336)(348)(352)(389)(399).















Museum Quality carved/signed by carver, from Cavaliery collection. Huge Beauty from 1960th - 1980th. The shell size is 65(mm.) by 50(mm.). Weight is 17.62 grams. The perfect vintage condition.

PRICE - \$USD 349.00





















#### 30x23 (mm.) Italian Beauty from 2010th Torre Dell Greco Museum Quality hand carved & signed by artist shell.









Well hand carved shell - Italian girl from 2010th, Signed by the famous Torre Del Greco Art Academy Maestro. Total measurements is 1-3/16" by 7/8" or 30 x 23 (mm). Total weight - 2.72 grams. (274)(293)(299)(331)(334)(340)(385).

PRICE - \$USD 129.00





#### 35x26 (mm.) Beauty from the 1950th from UK Collection Greatly hand carved and signed Carnelian shell.

Hand carved and signed by the Artist shell - Beauty from 1940th-1960th - unmounted dark Carnelian vintage shell. Total measurements is 1-3/8" by 1 or 35 x 26 (mm). Total weight - 4.78 gr. From UK collection (310).











Stylishly hand carved/signed shell stylish Beauty circa 1950th - 1960th. From US privat