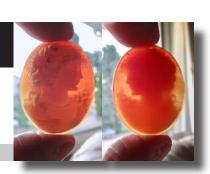

but diamond is lost.

PRICE - \$USD 29.00



























PRICE - \$USD 399.00





#### 30x23 (mm.) Italian Beauty from 1960th Hand carved Carnelian shell

Well hand carved shell - Italian girl from 1960th, Torre Del Greco Art Academy. Total measurements is 1-3/16" by 7/8" or 30 x 23 (mm). Total weight-3.11 grams.(274)(293)(299)(331)(334).

PRICE - \$USD 89.00









Modern Museum Quality hand carved, traced and signed stylish girl from the 1960th shell. Thesize of cameois 49 (mm.) Tall, 35 (mm.) Wide. Weight is 7.39 grams. UK fancy Collection







Hand carved/signed "G. Apa" (by Famous Italian Master Giovanni Apa) shell Beauty from 1950th-1960th. Total measurements is 1-3/8" by 1-1/16" or 35 x 27 (mm). Total weight - 5 gr. . Purchased from Torre Dell Greco Collection.



























### 40x30(mm.) 1960th - 1970th shell by Great GIOVANNY NOTO Museum Quality hand carved & signed from Torre Dell Greco





















Huge Quality Girlish profile carved/re-carved and signed by Italian Master from Torre Dell Greco collection. Size is 61x45x10(mm.). Weight is 12.24 grams. The good vintage shell from 1950th-1970th.

PRICE - \$USD 179.00



Well carved shell vintage - 1960th-1970th.







Quality hand carved and signed by the Artist stylish profile large shell circa 1960th -1970th (or

earlier). Weight - 8.62 grams, perfect vintage condition. Measurements - 50 x 38 (mm). From Torre Dell Greco Museum Collection, Italy





PRICE - \$USD 149.00





#### 45x34(mm.) Superior Quality Vintage Classic - Elite US Collection . Hand carved Dark Sardonyx s