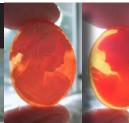

### 72x58(mm.) 3 layered Huge Modern Italian Unmounted Carnelian Beauty Portrait of Bridget Bardot (famous French actress in the 1960-thies)

HUGE 3 Layered Unique, Sardonyx Hand Carved Shell. The size of cameo is 75(mm.) Tall and 58(mm.) Wide. Signed, but I can't read (too small). 2 little stress lines. Weight is 16 grams. Modern. Bought in Italy. Image of famous French actress and sex symbol Bridget Bardot.