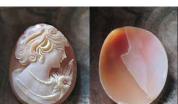

### 72x58(mm.) 3 layered Huge Modern Italian Unmounted Carnelian Beauty Portrait of Bridget Bardot (famous French actress in the 1960-thies)

HUGE 3 Layered Unique, Sardonyx Hand Carved Shell. The size of cameo is 75(mm.) Tall and 58(mm.) Wide. Signed, but I can't read (too small). 2 little stress lines. Weight is 16 grams. Modern. Bought in Italy. Image of famous French actress and sex symbol Bridget Bardot.