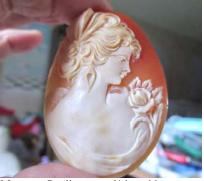

60x45mm. Quality Italian Hand carved Huge Gold Sardonyx shell Fairy tale composition from Torre Del Greco. Signed by the Artist

Huge Quality Gold Sardonyx deep carving shell, Italian fairy tale-hand carved & signed by sculptor/carver from Torre Del Greco Art Academy. The size of cameo is 60x45x10 (mm.). Weight is 13.33 grams. The perfect condition.