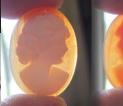

### 72x58(mm.) 3 layered Huge Modern Italian Unmounted Carnelian Beauty Portrait of Bridget Bardot (famous French actress in the 1960-thies)

HUGE 3 Layered Unique, Sardonyx Hand Carved Shell. The size of cameo is 75(mm.) Tall and 58(mm.) Wide. Signed, but I can't read (too small). 2 little stress lines. Weight is 16 grams. Modern. Bought in Italy. Image of famous French actress and sex symbol Bridget Bardot.