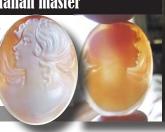

PRICE - \$USD 39.00





# 25x20(mm.) 1960-1970 M+M SCOGNAMIGLIO small conch shell Hand carved & signed by Italian master

Stylishly carved pretty girl profile - tiny unmounted vintage circa 1960th. From Italian M+M Scognamiglio collection, signed by the Artist conch shell. Total measurements 3/4" with by 3/4" and height 1" or - 25 x 20 (mm). Total weight - 2.15 grams. Good Vintage condition.





PRICE - \$USD 39.00





# 40x30(mm.) Big hand carved M+M SCOGNAMIGLIO Conch shell Hand carved & signed by the famous Italian master

Greatly carved pretty girl profile - big unmounted vintage circa 1975-1995. From Italian collection, signed by the Artist carnelian shell. Total measurements 1/2" with by 5/8" and height - 12 x 16 (mm). Total weight - 5.65 grams. The perfect condition.





PRICE - \$USD 129.00







Remarkable well carved Carnelian Shell - Red hat Beauty (circa 1995). The measurements of cameo is 30 by 23 mm. . From famous Cavaliery Italian Collection of design. Weight is 3.94 grams. Bought in Italy.







### 30x23(mm.) Great hand carved M+M SCOGNAMIGLIO Carnelian shell Hand carved by the famous Italian master



Remarkable well carved Carnelian Shell - Red hat Beauty (circa 1995). The measurements of cameo is 30 by 23 mm. . From famous Cavaliery Italian Collection of design. Weight is 1.99 grams. Bought in Italy.

#### PRICE - \$USD 95.00









# 35x25(mm.) From the 1970th Carnelian unmounted shell Hand carved & signed by the master from 1970th

Greatly carved pretty girl profile - unmounted vintage circa 1975. From Italian collection, signed by t