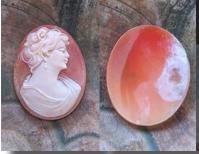

dark Sardonyx shell - Hermaphrodite figure Great big hand carved/adjusted/signed by Italian Artist Classic







Quality hand carved and re carved later/signed dark shell, by the Italian Artist figure of Classic Hermaphrodite. Weight - 9.99 grams. Measurements - 55 x 42 x 6 (mm). Circa 2010 - 2015. Great Modern condition from US Elite Collection.

PRICE - \$USD 199.00







Museum Quality huge hand carved Dark Sardonyx shell - Modern Classic Italian Beauty circa 2010, from Torre Del Greco. The size is 55(mm.) by 40(mm.). Weight is 10.38 grams. Perfect condition.









Museum Quality hand carved/signed dark Sardonyx shell - Circa 2010 Goddess Psyche & butterfly, from Torre Del Greco. The size is 45(mm.) by 34(mm.). Weight is 6.99 grams. Perfect condition.

PRICE - \$USD 349.00









### 35x27 (mm.) Great hand carved & signed shell Modern Italian woman from 1980th.



Great hand carved and signed by the Modern Italian shell 1975-2000. From Torre Dell Greco Academy Collection. Total measurements is 1-7/16" by 1-1/16" or 35 x 27 (mm). Total weight - 3.75 grams. Perfect condition.







### 35x27 (mm.) Great hand carved & signed shell Modern Italian woman from 1970th - 1980th.

Great hand carved and signed Modern Italian shell 1970-1980. From Torre Dell Greco Academy Collection. Total measurements is 1-7/16" by 1-1/16" or 35 x 27 (mm). Total weight - 4.55 grams. Perfect condition.

PRICE - \$USD 95.00











#### 40x30(mm.) Torre dell Greco Modern Beauty circa 1965-1975 Superiorly hand carved/signed by the carver shell



Superior Quality hand carved/signed by the