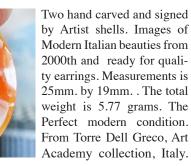

#### 11x9(mm.) Micro profile portraits of Italian Beauties. Two unmounted hand carved Carnelian Shells.

Two hand carved Carnelian shells - images of Italian beauties. Measurements is 9mm. by 11mm. . The total weight is 0.67 grams. The Perfect condition. From Torre Dell Greco, Italy.

PRICE - \$USD 45.00