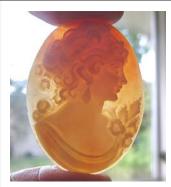

### 50x35(mm.) Huge Modern Italian Unmounted Carnelian Beauty Greatly carved Leda & Swan motif from Torre Del Greco, Italy

Big Carnelian hand carved shell from Art Academy, Torre Del Greco, Italy. Modern interpretation of Leda & Swan Greek Mythology. Signed by the Artist. The size of cameo is 50(mm.) Tall and 35(mm.) Wide. Weight is 5.48 grams. The perfect modern condition