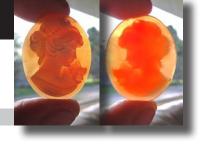

### 72x58(mm.) 3 layered Huge Modern Italian Unmounted Carnelian Beauty Portrait of Bridget Bardot (famous French actress in the 1960-thies)

HUGE 3 Layered Unique, Sardonyx Hand Carved Shell. The size of cameo is 75(mm.) Tall and 58(mm.) Wide. Signed, but I can't read (too small). 2 little stress lines. Weight is 16 grams. Modern. Bought in Italy. Image of famous French actress and sex symbol Bridget Bardot.