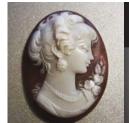

# 30x23 (mm.) Italian circa 1990. Cavaliery Collection shell Greatly carved high relief modern dark Sardonyx shell.

PRICE - \$USD 179.00

40mm.Diameter Modern Pro Art Deco from 1990 Rome. Signed by Artist High relief greatly carved Gold Sardonyx shell Cavaliery collection.

Remarkable well carved high relief huge Dark Gold Sardonyx hand carved Shell - Modern beauty (circa 1990). The size of cameo is 40 mm. in diameter. From Italian Collection of design - famous Cavaliery. Signed by the Artist. Weight is 7.67 grams. Bought in Italy.