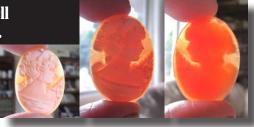

l image of very pretty girl, from Cavaliery, circa 1970th -1980th. The size is 40(mm.) by 30(mm.). Weight is 4.93 grams. The perfect vintage condition.

PRICE - \$USD 129.00







Well hand carved shell from 1960th. From 14K Gold Pendant. Total measurements is 25 (mm) by 19 (mm). Total weight - 2.38 grams. Great vintage condition from Antique store.

PRICE - \$USD 59.00











#### 25x18(mm.) 1970th Girl from Torre Del Greco Italian hand carved Carnelian shell.



PRICE - \$USD 39.00









#### 30x22 (mm.) Girl image conch shell Hand carved from 1970th-1990th.

Hand carved shell girl from 1970th -1990th - unmounted shell. Total measurements is 1-3/16" by 7/8" or 30 x 22 (mm). Total weight - 3.25 grams . Perfect Vintage condition from US collection (274)(293).

PRICE - \$USD 55.00







### 30x22 (mm.) 1950th-1970th Female image shell Hand carved/signed by Artist from Italy.



Hand carved shell from 1950th -1970th - unmounted shell signed by the Artist. Total measurements is 1-3/16" by 7/8" or 30 x 22 (mm). Total weight -2.46 grams. Perfect Vintage condition from US collection (274)(293)(299).





PRICE - \$USD 85.00





### 30x22 (mm.) 1960th left faced Female image Hand carved Torre Del Greco shell from Italy.

Hand carved shell from 1960th style unmounted shell. Total measurements is 1-3/16" by 7/8" or 30 x 22 (mm). Total weight - 2.32 grams. Perfect Vintage condition from Torre Del Greco collection (274)(293)(299).







PRICE - \$USD 59.00





### 25x19(mm.) Woman from the 1960th-1970th Hand carved /signed Gold Sardonyx shell.



Well hand carved shell fro