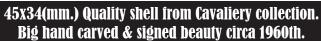

#### 29x21 (mm.) Great Collectible 1960-1970 Italian Girl face Hand Carved/Signed High Relief Gold Sardonyx Shell.

Great hand carved and signed high relief Sardonyx shell from private Italian collection. Well carved front face Italian Beauty from the 1960th. The size of cameo is 29(mm.) tall, 21(mm.) wide and 11 (mm.) deep. Weight is 5.27 grams. The perfect condition From Torre Dell Greco, Italy

PRICE - \$USD 169.00