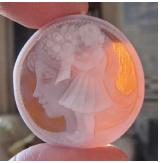

### 72x58(mm.) 3 layered Huge Modern Italian Unmounted Carnelian Beauty Portrait of Bridget Bardot (famous French actress in the 1960-thies)

HUGE 3 Layered Unique, Sardonyx Hand Carved Shell. The size of cameo is 75(mm.) Tall and 58(mm.) Wide. Signed, but I can't read (too small). 2 little stress lines. Weight is 16 grams. Modern. Bought in Italy. Image of famous French actress and sex symbol Bridget Bardot.