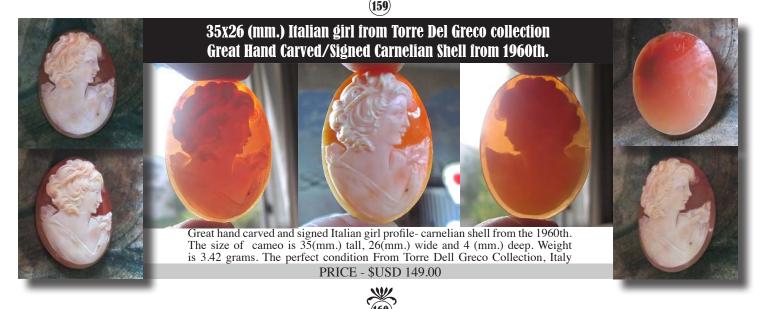

### 31x23(mm.) Superior Quality Italian hand carved/signed shell Tassie as Tyche, goddess of luck/fortune from 1950th-1960th.

Great Quality hand carved and signed shell from private Italian collection. Well carved Tassie as Tyche, goddess of luck/fortune, from the 1960th. The size of cameo is 31(mm.) tall and 23(mm.) wide. Weight is 3.31 grams. The perfect modern/vintage condition.

PRICE - \$USD 149.00