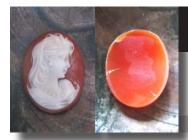

### 72x58(mm.) 3 layered Huge Modern Italian Unmounted Carnelian Beauty Portrait of Bridget Bardot (famous French actress in the 1960-thies)

HUGE 3 Layered Unique, Sardonyx Hand Carved Shell. The size of cameo is 75(mm.) Tall and 58(mm.) Wide. Signed, but I can't read (too small). 2 little stress lines. Weight is 16 grams. Modern. Bought in Italy. Image of famous French actress and sex symbol Bridget Bardot.