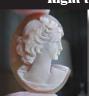

# 25x20(mm.) 1960-1970 M+M SCOGNAMIGLIO small conch shell Hand carved & signed by Italian master

Stylishly carved pretty girl profile - tiny unmounted vintage circa 1960th. From Italian M+M Scognamiglio collection, signed by the Artist conch shell. Total measurements 3/4" with by 3/4" and height 1" or - 25 x 20 (mm). Total weight - 2.15 grams. Good Vintage condition.