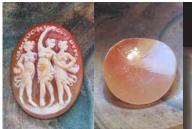

### 35x27(mm.) Dancing graces circa 2000. Unmounted Hand carved and signed by Artist Carnelian Shell.

This is hand carved and signed Carnelian thin shell depict 3 Graces. Circa 2000. The size of cameo is 35(mm.) length and 27(mm.) width. Weight is 3.2 grams