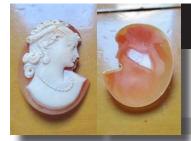

### 72x58(mm.) 3 layered Huge Modern Italian Unmounted Carnelian Beauty Portrait of Bridget Bardot (famous French actress in the 1960-thies)

HUGE 3 Layered Unique, Sardonyx Hand Carved Shell. The size of cameo is 75(mm.) Tall and 58(mm.) Wide. Signed, but I can't read (too small). 2 little stress lines. Weight is 16 grams. Modern. Bought in Italy. Image of famous French actress and sex symbol Bridget Bardot.