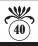

PRICE - \$USD 145.00

75x55(mm.) Bouquet - Huge Sardonyx shell signed by the Artist.

Huge Great Quality Sardonyx shell, bouquet hand carved & signed by Italian sculptor/carver from 1970th Torre Del Greco Art Academy. The size of cameo is 75(mm.) by and 55(mm.). Weight is 31 grams. The perfect condition.

PRICE - \$USD 299.00

Quality Gold Sardonyx shell, bouquet of flower, hand carved by Italian sculptor/carver, 1970-1990 from Torre Del Greco Master Simonelly flowers collection. Measurements is 23(mm.) by 30(mm.). Weight is 2.44grams. The perfect condition.