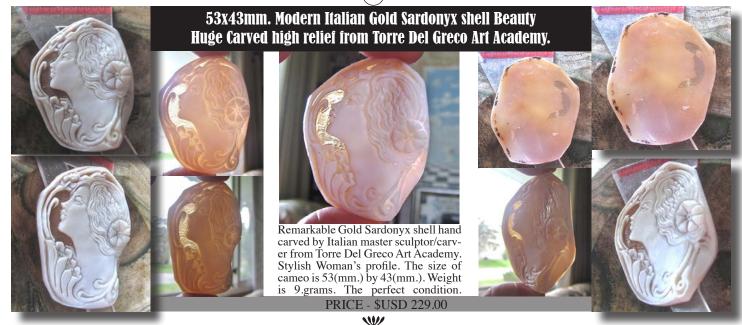

ved dark Sardonyx shell from private Italian collection. Well carved Italian Beauty from the 1960th. The size of cameo is 35(mm.) Tall and 27(mm.) Wide. Weight is 5.84 grams. The perfect modern condition

PRICE - \$USD 129.00







Remarkable Huge Carnelian hand carved by Italian master from Torre Del Greco Academy. Stylish Woman's profile. The size of cameo is 60(mm.) by and 42(mm.). Weight is 11.64 grams. .The perfect condition.









### 60x46mm. Modern Italian Beauty Huge Carnelian shell Carved in Torre Del Greco Art Academy.



Remarkable Huge Carnelian shell hand carved by Italian master sculptor/carver from Torre Del Greco Art Academy. Stylish Woman's profile. The size of cameo is 60(mm.) by and 42(mm.). Weight is 12.99 grams. The perfect condition.

PRICE - \$USD 229.00



























PRICE - \$USD 95.00









40mm. Diameter Modern Pro Art Deco from 1970th Rome. Signed High relief carved Gold Sardonyx shell Cavaliery collection







Remarkable High relief huge Gold Sardonyx hand carved Shell - Modern beauty. The size of cameo is 40 mm. in diameter. From Italian Collection of design - famous Cavaliery. Signed. Weight is 6.76 grams. Bought in Italy.

#### PRICE - \$USD 185.00





30mm. Diameter Modern Pro Art Deco from 1970-1980 Rome. Signed High relief greatly carved Gold Sardonyx shell Cavaliery collection.







Remarkable well carved high relief huge dark Gold Sardonyx hand carved Shell - Modern beauty (1970-1980). The size of cameo is 30 mm. in diameter. From Italian Collection of design - famous Cavaliery. Signed. Weight is 3.56 grams. Bou