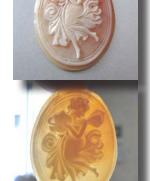

Quality Grotesque gold Sardonyx shell, depict Psyche Goddess of Soul. Hand carved and signed. Not sure about age. From Le Clerk Collection. Measurements is 35(mm.) by 26(mm.). Weight is 1.99 grams. The perfect condition.