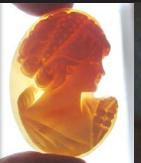

### 72x58(mm.) 3 layered Huge Modern Italian Unmounted Carnelian Beauty Portrait of Bridget Bardot (famous French actress in the 1960-thies)

HUGE 3 Layered Unique, Sardonyx Hand Carved Shell. The size of cameo is 75(mm.) Tall and 58(mm.) Wide. Signed, but I can't read (too small). 2 little stress lines. Weight is 16 grams. Modern. Bought in Italy. Image of famous French actress and sex symbol Bridget Bardot.