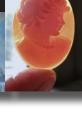

### 35x27 (mm.) Hand carved & signed Carnelian shell From Modern 2000th Italian 14K Gold brooch.

Great hand carved and signed by the Modern Italian Artist 2000th. shell. From 14K Yellow Italian Gold Brooch. Total measurements is 1-3/8" by 1-1/16" or 35 x 27 (mm). Total weight - 5.2 grams. Perfect condition.