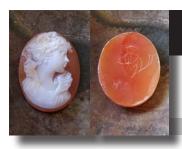

### 72x58(mm.) 3 layered Huge Modern Italian Unmounted Carnelian Beauty Portrait of Bridget Bardot (famous French actress in the 1960-thies)

HUGE 3 Layered Unique, Sardonyx Hand Carved Shell. The size of cameo is 75(mm.) Tall and 58(mm.) Wide. Signed, but I can't read (too small). 2 little stress lines. Weight is 16 grams. Modern. Bought in Italy. Image of famous French actress and sex symbol Bridget Bardot.