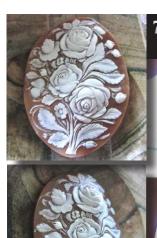

### 30(mm.) Diameter Woman and child with flower dark Sardonyx shell Great hand carved from Simonelly flower collection.

Remarkable well carved Sardonyx Shell-Red hat Beauty (circa 1995). The measurements of cameo is 30 by 23 mm. From famous Cavaliery Italian Collection of design. Weight is 1.99 grams. Bought in Italy.