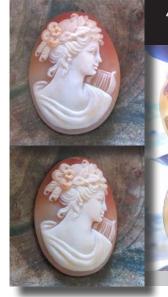

# 30x23(mm.) Museum Quality hand carved/signed shell Modern Italian Beauty with flowers from 1960th.

Museum Quality hand carved and signed carnelian shell from private Italian collection. Well carved Beauty from the 1960th. The size of cameo is 30 (mm.) tall and 23 (mm.) wide. Weight is 4.18 grams. The perfect modern/vintage condition.

PRICE - \$USD 149.00