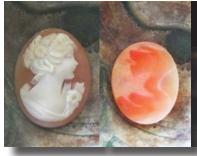

### 72x58(mm.) 3 layered Huge Modern Italian Unmounted Carnelian Beauty Portrait of Bridget Bardot (famous French actress in the 1960-thies)

HUGE 3 Layered Unique, Sardonyx Hand Carved Shell. The size of cameo is 75(mm.) Tall and 58(mm.) Wide. Signed, but I can't read (too small). 2 little stress lines. Weight is 16 grams. Modern. Bought in Italy. Image of famous French actress and sex symbol Bridget Bardot.