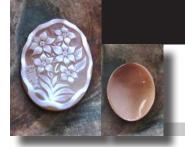

PRICE - \$USD 145.00

75x55(mm.) Bouquet - Huge Sardonyx shell signed by the Artist.

Huge Great Quality Sardonyx shell, bouquet hand carved & signed by Italian sculptor/carver from 1970th Torre Del Greco Art Academy. The size of cameo is 75(mm.) by and 55(mm.). Weight is 31 grams. The perfect condition.

PRICE - \$USD 299.00

Quality Gold Sardonyx shell, bouquet of flower, hand carved by Italian sculptor/carver, 1970-1990 from Torre Del Greco Master Simonelly flowers collection. Measurements is 23(mm.) by 30(mm.). Weight is 2.44grams. The perfect condition.