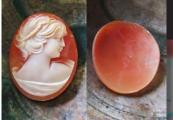

### 72x58(mm.) 3 layered Huge Modern Italian Unmounted Carnelian Beauty Portrait of Bridget Bardot (famous French actress in the 1960-thies)

HUGE 3 Layered Unique, Sardonyx Hand Carved Shell. The size of cameo is 75(mm.) Tall and 58(mm.) Wide. Signed, but I can't read (too small). 2 little stress lines. Weight is 16 grams. Modern. Bought in Italy. Image of famous French actress and sex symbol Bridget Bardot.