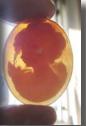

### 72x58(mm.) 3 layered Huge Modern Italian Unmounted Carnelian Beauty Portrait of Bridget Bardot (famous French actress in the 1960-thies)

HUGE 3 Layered Unique, Sardonyx Hand Carved Shell. The size of cameo is 75(mm.) Tall and 58(mm.) Wide. Signed, but I can't read (too small). 2 little stress lines. Weight is 16 grams. Modern. Bought in Italy. Image of famous French actress and sex symbol Bridget Bardot.