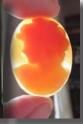

### 50x35(mm.) Huge Modern Italian Unmounted Carnelian Beauty Greatly carved Leda & Swan motif from Torre Del Greco, Italy

Big Carnelian hand carved shell from Art Academy, Torre Del Greco, Italy. Modern interpretation of Leda & Swan Greek Mythology. Signed by the Artist. The size of cameo is 50(mm.) Tall and 35(mm.) Wide. Weight is 5.48 grams. The perfect modern condition