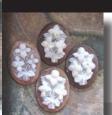

PRICE - \$USD 129.00

16(mm.) Diameter Set of 3 Sardonyx shells, Bouquets of flowers. Hand carved shells Fro m Simonelly flower collection.

> Quality 3 Sardonyx shells, 16(mm.) Hand carved in the 1970-1990 by Italian sculptor/carver bouquet of flower - from Torre Del Greco. Master Simonelly flowers collection. Total Weight of this set is 2.5 grams. The perfect condition.

PRICE - \$USD 75.00

Quality 3 Sardonyx shells - Two 16x12 (mm.), one 15 mm. diameter. Hand carved in the 1970-1990 by Italian sculptor/carver bouquet of flower - from Torre Del Greco. Master Simonelly flowers collection. Total Weight of this set is 2.11 grams. The perfect condition.

PRICE - \$USD 75.00

Quality Gold Sardonyx shell, bouquet of flower, high relief hand carved by Italian sculptor/ carver, 1970-1990 from Torre Del Greco. Simonelly flowers collection. Measurements is 24(mm.) x28(mm.)x15(mm.). Weight is 2.44grams. The perfect condition.