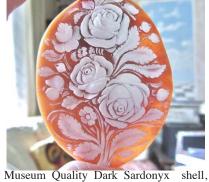

PRICE - \$USD 145.00

75x55(mm.) Bouquet - Huge Sardonyx shell signed by the Artist.

Huge Great Quality Sardonyx shell, bouquet hand carved & signed by Italian sculptor/carver from 1970th Torre Del Greco Art Academy. The size of cameo is 75(mm.) by and 55(mm.). Weight is 31 grams. The perfect condition.

PRICE - \$USD 299.00

Quality Gold Sardonyx shell, bouquet of flower, hand carved by Italian sculptor/carver, 1970-1990 from Torre Del Greco Master Simonelly flowers collection. Measurements is 23(mm.) by 30(mm.). Weight is 2.44grams. The perfect condition.