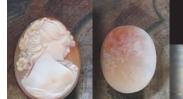

# 35x25(mm.) From the 1970th Carnelian unmounted shell Hand carved & signed by the master from 1970th

Greatly carved pretty girl profile - unmounted vintage circa 1975. From Italian collection, signed by the Artist carnelian shell (diluca?). Total measurements 1" with by 1- 3/8" and height - 25x35 (mm). Total weight - 2.93 grams. The good condition.

PRICE - \$USD 89.00