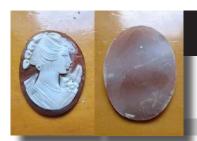

### 72x58(mm.) 3 layered Huge Modern Italian Unmounted Carnelian Beauty Portrait of Bridget Bardot (famous French actress in the 1960-thies)

HUGE 3 Layered Unique, Sardonyx Hand Carved Shell. The size of cameo is 75(mm.) Tall and 58(mm.) Wide. Signed, but I can't read (too small). 2 little stress lines. Weight is 16 grams. Modern. Bought in Italy. Image of famous French actress and sex symbol Bridget Bardot.

PRICE - \$USD 329.00

3 Layered Unique, Carnelian Hand Carved Shell. The size of cameo is 50(mm.) Tall and 35(mm.) Wide. Signed, but I can't read (too small). Modern, from Torre Del Greco, Italy. Image of Poet and his Muse. The perfect condition