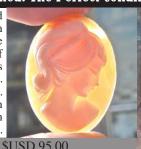

### 72x58(mm.) 3 layered Huge Modern Italian Unmounted Carnelian Beauty Portrait of Bridget Bardot (famous French actress in the 1960-thies)

HUGE 3 Layered Unique, Sardonyx Hand Carved Shell. The size of cameo is 75(mm.) Tall and 58(mm.) Wide. Signed, but I can't read (too small). 2 little stress lines. Weight is 16 grams. Modern. Bought in Italy. Image of famous French actress and sex symbol Bridget Bardot.