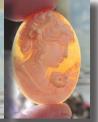

h. From Italian collection. Total measurements is 25x18 (mm). Total weight - 2.15 grams. Perfect Vintage condition.

PRICE - \$USD 49.00











### 25x18(mm.) 1950-1960 carnelian shell Hand Carved & Signed. US collection

Stylishly carved pretty girl profile - Carnelian unmounted vintage circa 1960th, signed by the Artist. From UK collection. Total measurements is 1" by 11/16" or 25x18 (mm). Total weight - 2.37 grams. Perfect Vintage condition.









### 30x22(mm.) 1960-1980 girlish profile conch shell Hand carved/signed by Italian master

Stylishly hand carved/signed pretty girl profile - unmounted vintage circa 1960th -1970th. From Italian collection. Total measurements is 7/8" by 1-3/16" or 30x22 (mm). Total weight - 3.46 grams. Perfect Vintage condition.

PRICE - \$USD 79.00









### 30x23(mm.) 1950-1970 Italian Beauty shell Hand carved/signed by Italian carver



Hand carved/signed profile - unmounted vintage circa 1950 -1970. From Italian collection. Total measurements is 15/16" by 1-3/16" or 30x23 (mm). Total weight - 2.5 grams. Perfect condition.











#### 30x23(mm.) 1950-1970 girlish profile shell Hand carved by Italian master



Hand carved profile - unmounted vintage circa 1950th -1970th. From Italian carver collection. Total measurements is 7/8" by 1-3/16" or 30x23 (mm). Total weight - 2.55 grams. Perfect Vintage condition.







#### 30x23(mm.) 2000-2015 shell - pretty girlish profile Masterly hand carved/signed by Italian master

Hand carved profile - unmounted vintage circa 2000 -2015. From Italian carver collection. Total measurements is 15