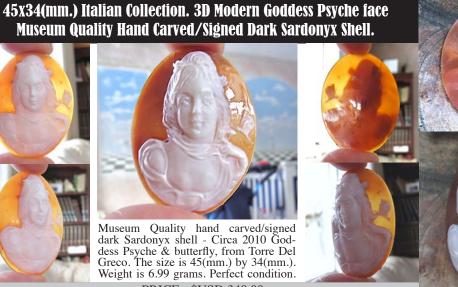

Museum Quality hand carved/signed dark Sardonyx shell - Circa 2010 Goddess Psyche & butterfly, from Torre Del Greco. The size is 45(mm.) by 34(mm.). Weight is 6.99 grams. Perfect condition.

PRICE - \$USD 349.00