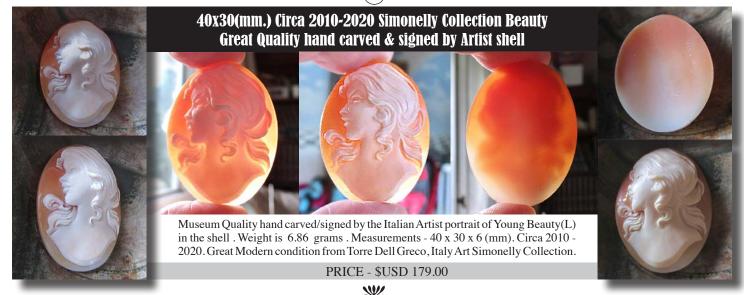

# 30x23(mm.) Museum Quality hand carved/signed shell Modern Italian Beauty with flowers from 1960th.

Museum Quality hand carved and signed carnelian shell from private Italian collection. Well carved Beauty from the 1960th. The size of cameo is 30 (mm.) tall and 23 (mm.) wide. Weight is 4.18 grams. The perfect modern/vintage condition.