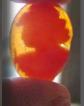

### 72x58(mm.) 3 layered Huge Modern Italian Unmounted Carnelian Beauty Portrait of Bridget Bardot (famous French actress in the 1960-thies)

HUGE 3 Layered Unique, Sardonyx Hand Carved Shell. The size of cameo is 75(mm.) Tall and 58(mm.) Wide. Signed, but I can't read (too small). 2 little stress lines. Weight is 16 grams. Modern. Bought in Italy. Image of famous French actress and sex symbol Bridget Bardot.