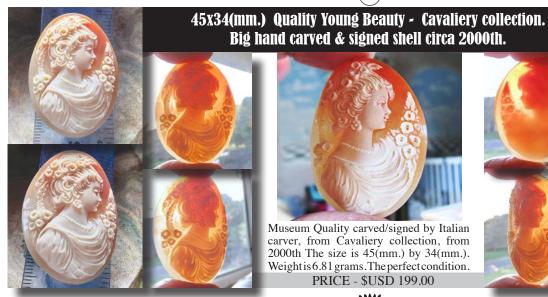

Museum Quality carved/signed by Italian carver, from Cavaliery collection, from 2000th The size is 45(mm.) by 34(mm.). Weight is 6.81 grams. The perfect condition.

PRICE - \$USD 199.00

Museum Quality carved/signed by Italian carver, from A. Pernice collection, from 2000th The size is 46(mm.) by 34(mm.). Weight is 9.77 grams. The perfect condition.