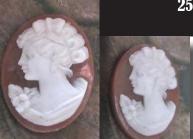

### 30x23(mm.) 1960-1970 conch shell Well hand carved by Italian master

Stylishly carved pretty girl profile - unmounted vintage circa 1960th. From Italian M+M Scognamiglio collection. Total measurements is 30 x 23 (mm). Total weight - 3.27 grams. Perfect Vintage condition.

PRICE - \$USD 79.00