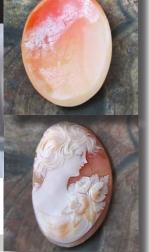

### 72x58(mm.) 3 layered Huge Modern Italian Unmounted Carnelian Beauty Portrait of Bridget Bardot (famous French actress in the 1960-thies)

HUGE 3 Layered Unique, Sardonyx Hand Carved Shell. The size of cameo is 75(mm.) Tall and 58(mm.) Wide. Signed, but I can't read (too small). 2 little stress lines. Weight is 16 grams. Modern. Bought in Italy. Image of famous French actress and sex symbol Bridget Bardot.