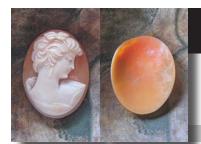

l from Torre Del Greco collection Hand Carved/Signed Multicolored Shell from 1960th.













#### 35x27 (mm.) Detailing hand carved/signed by Artist. Greek Goddess of Moon Selene circa 1950-1960 shell

Hand carved and signed by the artist thin shell from 1997 UK Collection. Greek Goddess of the Moon Selene. Total measurements 35 (mm) x 27 (mm). Total weight - 2.770 grams. Very detail carving. Little stress line on the right.





PRICE - \$USD 89.00





### 35x26 (mm.) Superiorly hand carved & signed shell From Torre Del Greco Academy 1960th-1970th.



Stylishly great hand carved shell Beauty circa 1960th - 1970th. From Torre Del Greco Art Academy Collection. Total measurements is 1-3/8" by 1"or 35 x 26 (mm). Total weight - 4 grams. Purchased in Italy 1997.



PRICE - \$USD 99.00





#### 36x28 (mm.) Superiorly hand carved & signed shell From Torre Del Greco Collection 1960th-1970th.

Great hand carved shell Beauty circa 1960th - 1970th. From Torre Del Greco Art Academy Collection. Total measurements is 1-7/16" by 1-1/16" or 36 x 28 (mm). Total weight-4.56 grams. Purchased in Italy 1997.













Superior quality hand carved shell, by Italian sculptor/carver from Cavaliery collection The size of cameo is 40(mm.) by 30(mm.). Weight is 6.2 grams. The perfect condition.

PRICE - \$USD 149.00









#### 36x27 (mm.) Superiorly hand carved & signed shell Modern Torre Del Greco Collection 2000th.

Great hand carved and signed by the artist shell Beauty circa 2000th. From Torre Del Greco Art Academy Collection. Total measurements is 1-7/16" by 1-1/16" or 36 x 28 (mm).