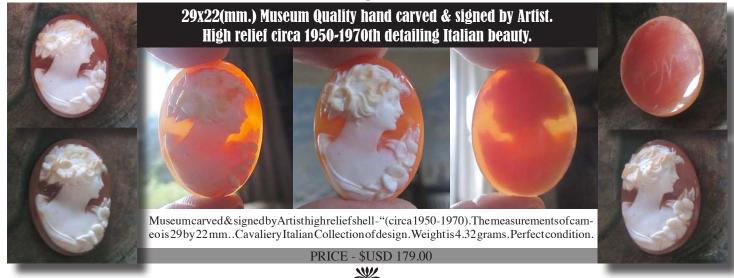

### 40x30 (mm.) Museum Collectible 1950-1970 Beauty face Hand Carved/Signed High Relief Gold Sardonyx Shell.

PRICE - \$USD 179.00

### 40x30 (mm.) Stylish Museum portrait of Italian 1960th Beauty Hand Carved Big High Relief Gold/Brown Sardonyx Shell.

Museum Quality hand carved high relief brown/gold Sardonyx shell from private Italian collection. Well carved front face of modern Beauty from the 1960th. The size of cameo is 40(mm.) tall, 30(mm.) wide and 14 (mm.) deep. Weight is 6.57 grams. The perfect condition From Torre Dell Greco, Italy

PRICE - \$USD 179.00