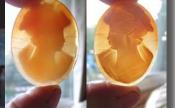

### 50x35(mm.) Huge Modern Italian Unmounted Carnelian Beauty Greatly carved Leda & Swan motif from Torre Del Greco, Italy

Big Carnelian hand carved shell from Art Academy, Torre Del Greco, Italy. Modern interpretation of Leda & Swan Greek Mythology. Signed by the Artist. The size of cameo is 50(mm.) Tall and 35(mm.) Wide. Weight is 5.48 grams. The perfect modern condition