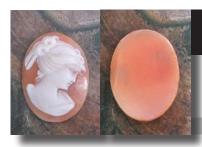

5 (mm). Total weight - 1.47 grams. Purchased in Italy 2009.

PRICE - \$USD 79.00







### 25x20(mm.) 1960-1980 Hand carved Conch Carnelian. Italian shell from Torre del Greco Academy

Well hand carved d Carnelian shell woman's profile - unmounted vintage circa 1960th -1980th. From Torre Del Greco Art Academy. Total measurements is 3/4" by 1"or 20x25 (mm). Total weight - 2.46 grams. Purchased in Italy 1997.

PRICE - \$USD 65.00









### 25x19(mm.) 1960-1980 Hand carved Conch shell. Italian Beauty from Torre del Greco Academy



Superiorly hand carved & signed conch shell woman's profile - unmounted vintage circa 1960th -1980th. From Torre Del Greco Art Academy. Total measurements is 3/4" by 1"or 19x25 (mm). Total weight - 1.82 grams. Purchased in Italy 1997.



PRICE - \$USD 95.00





### 25x19(mm.) 1960-1970 Hand carved Pony Tail Girl. Italian shell from Torre del Greco Academy

Greatly Hand carved & signed Red Carnelian shell girlish profile - unmounted pony tail girl image circa 1970th . From Torre Del Greco Art Academy. Total measurements is 3/4" by 1"or 19x25 (mm). Total weight - 2.21 grams. Purchased in Italy 1989.







PRICE - \$USD 79.00





# 25x19(mm.) 1960-1970 Hand carved & signed shell. Italian Beauty from Torre del Greco Academy



Superiorly hand carved & signed conch shell woman's profile - unmounted vintage circa 1960th -1970th. From Torre Del Greco Art Academy Collection. Total measurements is 3/4" by 1"or 19x25 (mm). Total weight - 2 grams. Purchased in Italy 1989.





PRICE - \$USD 95.00





### 25x19(mm.) Bouquet - Carnelian hand carved shell