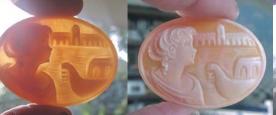

Stylishly hand carved shell stylish Beauty with a bird on her shoulder circa 1970th - 1990th. From Torre Del Greco Art Academy Collection. Total measurements is 1-3/8" by 7/8" or 30 x 22 (mm). Total weight -3.13 grams. Purchased in Italy 1997.

PRICE - \$USD 89.00