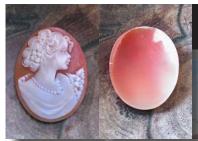

m Torre Dell Greco Academy Collection. Total measurements is 1-7/16" by 1-1/16" or 35 x 27 (mm). Total weight - 5.05 grams. Perfect condition.

PRICE - \$USD 65.00











### 35x26(mm.) Modern hand/signed Italian shell Psyche Goddess from 1970th - 1980th.



Great hand carved modern Italian shell 1970-1980. From Torre Dell Greco Academy Collection. Total measurements is 1-3/8" by 1-1/16" or 35 x 26 (mm). Total weight - 5.05 grams. Perfect condition.









### 35x27(mm.) Great hand carved & signed shell Modern Italian girl from 1990th - 2000th.

Great hand carved and signed Modern Italian shell 1990th-2000th. From Torre Dell Greco Academy Collection. Total measurements is 1-3/8" by 1-1/16" or 35 x 27 (mm). Total weight - 5.22 grams. Perfect condition.

PRICE - \$USD 99.00













### 35x27 (mm.) Hand carved & signed Carnelian shell From Modern 2000th Italian 14K Gold brooch.



Great hand carved and signed by the Modern Italian Artist 2000th. shell. From 14K Yellow Italian Gold Brooch. Total measurements is 1-3/8" by 1-1/16" or 35 x 27 (mm). Total weight - 5.2 grams. Perfect condition.



PRICE - \$USD 89.00





### 35x27 (mm.) Hand carved Carnelian shell From 1980th Italian 14K Gold brooch.

Great hand carved Carnelian from 1980th. shell. From 14K Yellow Italian Gold Brooch. Total measurements is 1-3/8" by 1-1/16" or 35 x 27 (mm). Total weight - 3.34 grams. Perfect condition.

PRICE - \$USD 89.00







### 37x28 (mm.) Woman from the 1950th-1960th Hand carved/signed light shell.

Hand carved/signed by the Artist shell cute girl - unmounted modern shell. Total m