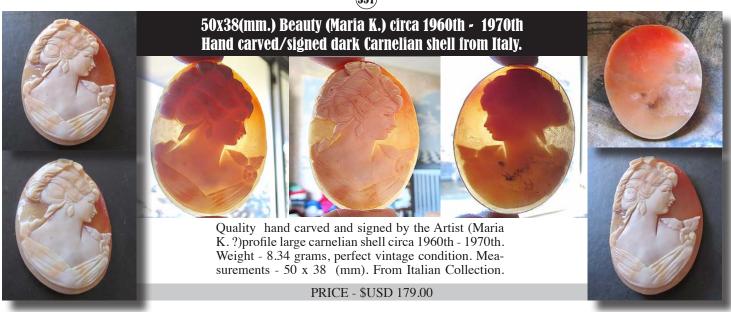

# 30x23 (mm.) Italian circa 1990. Cavaliery Collection shell Greatly carved high relief modern dark Sardonyx shell.

PRICE - \$USD 179.00

40mm.Diameter Modern Pro Art Deco from 1990 Rome. Signed by Artist High relief greatly carved Gold Sardonyx shell Cavaliery collection.