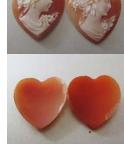

### 72x58(mm.) 3 layered Huge Modern Italian Unmounted Carnelian Beauty Portrait of Bridget Bardot (famous French actress in the 1960-thies)

HUGE 3 Layered Unique, Sardonyx Hand Carved Shell. The size of cameo is 75(mm.) Tall and 58(mm.) Wide. Signed, but I can't read (too small). 2 little stress lines. Weight is 16 grams. Modern. Bought in Italy. Image of famous French actress and sex symbol Bridget Bardot.

PRICE - \$USD 329.00

3 Layered Unique, Carnelian Hand Carved Shell. The size of cameo is 50(mm.) Tall and 35(mm.) Wide. Signed, but I can't read (too small). Modern, from Torre Del Greco, Italy. Image of Poet and his Muse. The perfect condition