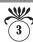

### (42x30)mm. 3 layered Beauty with big flowers in her hair

3 Layered Unique, Carnelian Hand Carved Shell. The size of cameo is 42(mm.) Tall and 30(mm.) Wide. Modern. Bought in Italy. Image of Beauty with dark flowers in the hair.

PRICE - \$USD 199.00