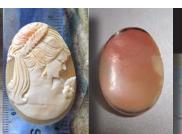

# 25x19(mm.) Hand carved/signed 1960th profile Stylish shell from Torre Del Greco Academy.

Greatly Hand carved/signed shell Beauty profile - unmounted vintage circa 1950th - 1960th. From Torre Del Greco Art Academy Collection. Total measurements is 1" by 3/4" or 25x19 (mm). Total weight - 2.47 grams. Purchased in Italy 1997.