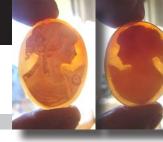

### 30x23(mm.) 1980-2000 Great Carnelian shell Greatly hand carved by Italian master

Superiorly carved by pretty girl profile from 1980-2000. From Master Simonelly collection shell. Total measurements 30 (mm) x 23 (mm). Total weight - 3.38 grams. Great Modern condition.