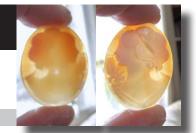

carved high relief - Simonelly flower collection.



Museum Quality Gold Sardonyx shell, bouquet of flowers high relief hand carved & signed by Italian carver, 1990th Torre Del Greco - Simonelly flowers collection. Measurements is 45(mm.) by and 33(mm.). Weight is 9.37 grams. The perfect condition.











### 29x22(mm.) Pretty girl from 1960-1970 Hand carved/signed shell from UK.

Pretty perky nose girl - hand carved and signed shell from 1960-1970 from Liverpool, UK Antique shop. Total measurements 29 (mm) x 22 (mm). Total weight - 2.53 grams. Great Modern condition.



PRICE - \$USD 89.00





### 40x30(mm.) Modern Beauty circa 1955-1975 Great hand carved/signed by Artist shell















#### 36x27 (mm.) Girl from the 1960th-1970th Hand carved by Italian Artist light shell.





PRICE - \$USD 49.00







Museum huge hand carved/signed by Italian carver Gold Sardonyx shell - modern, circa 2010, Flower Girl in Italian landscape - Torre Del Greco. The size is 55(mm.) by 41(mm.). Weight is 8.21 grams. Perfect condition.



PRICE - \$USD 199.00







Museum quality huge hand carved Gold Sardonyx shell - modern Italian Beauty circa 2010, from Torre Del Greco. The size is 50(mm.) by 38(mm.). Weight is 11.31 grams. Perfect condition.



PRICE - \$USD 229.00





30x23(mm.) Hand carved & signed by Artist Sardonyx shell. Bouquet from 2000th Simonelly flower collection.

(177) Quality Gold Sardonyx shell, bouquet of flower, hand carved/signed by Italian sculptor/carver Paluzo or Pelozo, 2000 - 2010 from Torre Del Greco. Simonelly flowers collection. Measurements is 30(mm