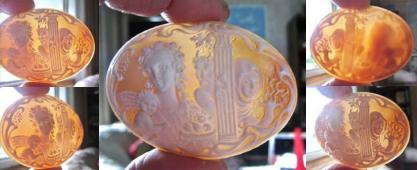

### 72x58(mm.) 3 layered Huge Modern Italian Unmounted Carnelian Beauty Portrait of Bridget Bardot (famous French actress in the 1960-thies)

HUGE 3 Layered Unique, Sardonyx Hand Carved Shell. The size of cameo is 75(mm.) Tall and 58(mm.) Wide. Signed, but I can't read (too small). 2 little stress lines. Weight is 16 grams. Modern. Bought in Italy. Image of famous French actress and sex symbol Bridget Bardot.

PRICE - \$USD 329.00

3 Layered Unique, Carnelian Hand Carved Shell. The size of cameo is 50(mm.) Tall and 35(mm.) Wide. Signed, but I can't read (too small). Modern, from Torre Del Greco, Italy. Image of Poet and his Muse. The perfect condition