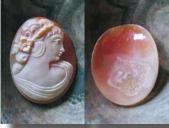

Beatlemania times or earlier-unmounted modern shell. Total measurements is 1-3/8" by 1-1/16" or 35 x 27 (mm). Total weight - 3.91 gr. . Purchased in UK Antique store.











#### 35x27 (mm.) Girl from the 1960th - 1970th Well hand carved light shell.



Hand carved by the Artist shell cute girl from Beatlemania times- unmounted modern shell. Total measurements is 1-3/8" by 1-1/16" or 35 x 27 (mm). Total weight - 5.18 gr. From torre Del Greco collection. .







#### 35x27 (mm.) Del Arte Girl from the 1980th - 1990th Well hand carved & signed carnelian thin shell.

Hand carved/signed by the Artist shell Del Arte girlunmounted modern Carnelian shell. Total measurements is 1-3/8" by 1-1/16" or 35 x 27 (mm). Total weight - 2.79 gr. From Torre Del Greco collection.

PRICE - \$USD 79.00





#### 35x27 (mm.) Cute from the 1960th - 1970th Italy Hand carved/signed shell from Torre Del Greco .



Hand carved/signed by the Artist shell cute girl from Beatlemania times- unmounted multicolored modern shell. Total measurements is 1-3/8" by 1-1/16" or  $35 \times 27$  (mm). Total weight - 3.08 gr. From Torre Del Greco collection.









#### 35x27 (mm.) Beauty from the 1960th - 1970th Italy Hand carved/signed shell from Torre Del Greco .

Hand carved/signed by the Artist shell Beauty from 1960th-1970th-unmounted vintage shell. Total measurements is 1-3/8" by 1-1/16" or 35 x 27 (mm). Total weight - 3.5 gr. From Torre Del Greco collection.















#### 35x27 (mm.) Italian Girl from the 1960th - 1970th Well hand carved & signed by Artist light shell.

Hand carved and signed by