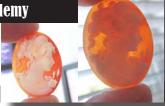

" by 1"or 19x25 (mm). Total weight -2 gr. Purchased in Italy 1989.







PRICE - \$USD 79.00





#### 25x20(mm.) 1970-1990 Hand carved Carnelian. Signed shell from Torre del Greco Academy

Greatly Hand carved & signed Carnelian shell girlish profile - unmounted vintage circa 1960th -1980th. From Torre Del Greco Art Academy. Total measurements is 3/4" by 1" or 20x25 (mm). Total weight - 1.67 grams. Purchased in Italy 2009.









### 25x20(mm.) 1960-1980 Hand carved girlish profile Carnelian shell from Torre del Greco Academy

Greatly Hand carved Carnelian shell girlish profile with pony tail - unmounted vintage circa 1960th -1980th. From Torre Del Greco Art Academy. Total measurements is 3/4" by 1" or 20x25 (mm). Total weight - 2.4 grams. Purchased in Italy 2009.

PRICE - \$USD 79.00









#### 20x15(mm.) 1980-2000 Great Modern Girl Tiny hand carved Italian shell.

Well hand carved tiny shell from 1980-2000. From Torre Del Greco Art Academy collection shell. Total measurements 20 (mm) x 15 (mm). Total weight - 1.15 grams. Great Modern condition.









#### 20x15(mm.) 1960-1980 Hand carved girlish profile Carnelian shell from Torre del Greco Academy

Greatly Hand carved/signed shell girlish profile - unmounted vintage circa 1960th - 1980th. From Torre Del Greco Art Academy Collection. Total measurements is 2/3" by 3/4" or 20x25 (mm). Total weight - 1.52 grams. Purchased in Italy 1997.

PRICE - \$USD 59.00













#### 20x15(mm.) Hand carved profile 1950-1960 Great shell from Torre del Greco Academy



Greatly Hand carved/signed shell girlish profile unmounted