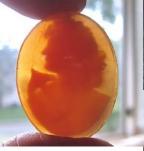

### 72x58(mm.) 3 layered Huge Modern Italian Unmounted Carnelian Beauty Portrait of Bridget Bardot (famous French actress in the 1960-thies)

HUGE 3 Layered Unique, Sardonyx Hand Carved Shell. The size of cameo is 75(mm.) Tall and 58(mm.) Wide. Signed, but I can't read (too small). 2 little stress lines. Weight is 16 grams. Modern. Bought in Italy. Image of famous French actress and sex symbol Bridget Bardot.