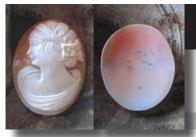

# 30x23(mm.) Museum Quality hand carved/signed shell Modern Italian Beauty with flowers from 1960th.

Museum Quality hand carved and signed carnelian shell from private Italian collection. Well carved Beauty from the 1960th. The size of cameo is 30 (mm.) tall and 23 (mm.) wide. Weight is 4.18 grams. The perfect modern/vintage condition.