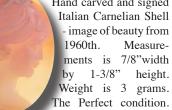

### 30x23(mm.) Carnelian Beauty from 1960th USA Well hand carved & signed.

Hand carved and signed by the Artist, Carnelian Shell - image of beauty - symbol of 1960th. Measurements is 7/8"width by 1-1/8" height. Weight is 1.5 grams. From Italian Collection of Cavaliery design The Perfect condition.