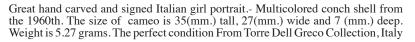

# 30x23(mm.) Museum Quality hand carved/signed shell Modern Italian Beauty with flowers from 1960th.

Museum Quality hand carved and signed carnelian shell from private Italian collection. Well carved Beauty from the 1960th. The size of cameo is 30 (mm.) tall and 23 (mm.) wide. Weight is 4.18 grams. The perfect modern/vintage condition.

### 35x27(mm.) Collectible 1990-2000 Italian Girl Great hand carved/signed Carnelian shell.

Great hand carved and signed Carnelian shell from private Italian collection. Well carved Italian Beauty from the 1970-1990. The size of cameo is 35 (mm.) tall and 27 (mm.) Wide. Weight is 5.54 grams. The perfect modern condition