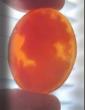

### 72x58(mm.) 3 layered Huge Modern Italian Unmounted Carnelian Beauty Portrait of Bridget Bardot (famous French actress in the 1960-thies)

HUGE 3 Layered Unique, Sardonyx Hand Carved Shell. The size of cameo is 75(mm.) Tall and 58(mm.) Wide. Signed, but I can't read (too small). 2 little stress lines. Weight is 16 grams. Modern. Bought in Italy. Image of famous French actress and sex symbol Bridget Bardot.