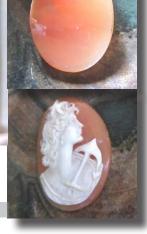

PRICE - \$USD 329.00

3 Layered Unique, Carnelian Hand Carved Shell. The size of cameo is 50(mm.) Tall and 35(mm.) Wide. Signed, but I can't read (too small). Modern, from Torre Del Greco, Italy. Image of Poet and his Muse. The perfect condition