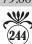

### 50x40(mm.) Modern Psyche Goddess and Cupped from 1995-2010 Greatly hand carved Gold Sardonyx shell from Cavaliery collection.

Remarkable well carved Gold Sardonyx Shell. Psyche, Goddess of Soul & Sex loading bow and arrow (circa 2000). The size of the cameo is 50 mm. by 40 mm. From famous Cavaliery Italian Collection of design. Weight is 4.99 grams. Bought in Italy.

PRICE - \$USD 195.00