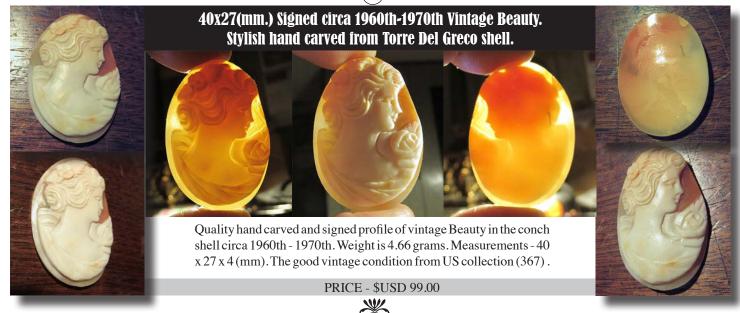

# 30x23(mm.) Museum Quality hand carved/signed shell Modern Italian Beauty with flowers from 1960th.

Museum Quality hand carved and signed carnelian shell from private Italian collection. Well carved Beauty from the 1960th. The size of cameo is 30 (mm.) tall and 23 (mm.) wide. Weight is 4.18 grams. The perfect modern/vintage condition.

PRICE - \$USD 149.00