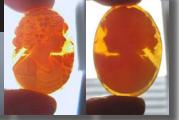

### 72x58(mm.) 3 layered Huge Modern Italian Unmounted Carnelian Beauty Portrait of Bridget Bardot (famous French actress in the 1960-thies)

HUGE 3 Layered Unique, Sardonyx Hand Carved Shell. The size of cameo is 75(mm.) Tall and 58(mm.) Wide. Signed, but I can't read (too small). 2 little stress lines. Weight is 16 grams. Modern. Bought in Italy. Image of famous French actress and sex symbol Bridget Bardot.