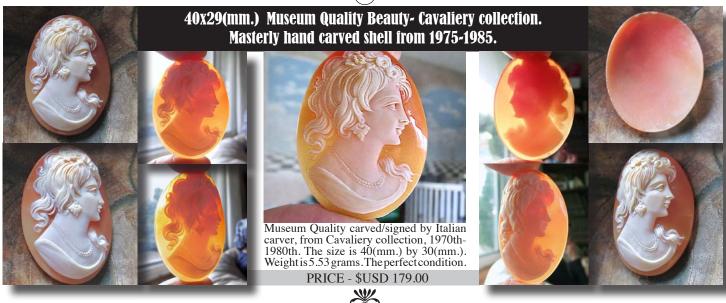

### 40x30 (mm.) Museum Collectible 1950-1970 Beauty face Hand Carved/Signed High Relief Gold Sardonyx Shell.

PRICE - \$USD 179.00

PRICE - \$USD 179.00