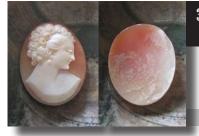

asurements is 1" by7/8" or 30 x 23 (mm). Total weight - 2.92 gr. Purchased in Italy 2007.

PRICE - \$USD 89.00





### 30x22 (mm.) Hand carved Beauty circa 1975 Great shell from Torre Del Greco Academy.



Hand carved (adjusted by jeweler left edge) shell Beauty profile - unmounted, circa 1975. From Torre Del Greco Art Academy Collection. Total measurements is 1-3/8" by 7/8" or 30 x 22 (mm). Total weight - 2.26 grams. Purchased in Italy 1989

PRICE - \$USD 89.00





#### 30x23 (mm.) Hand carved woman circa 1965-1975 Shell from Torre Del Greco Academy.

Hand carved shell woman's profile - unmounted, circa 1970. From Torre Del Greco Art Academy Collection. Total measurements is 1-3/8" by 7/8" or 30 x 23 (mm). Total weight - 3.34 grams. Purchased in Italy 1989

PRICE - \$USD 69.00











### 30x23 (mm.) Hand carved/signed profile 1950th-1960th Great shell from Torre Del Greco Academy Collection.

Greatly hand carved/signed shell stylish Beauty circa 1950th - 1960th. From Torre Del Greco Art Academy Collection. Total measurements is 1-3/8" by 11/16" or 30 x 23 (mm). Total weight - 4.65 grams. Purchased in Italy 1997.







PRICE - \$USD 79.00





# 30x23 (mm.) Hand carved/signed Shell 1950th-1960th Stylish from Torre Del Greco Academy Collection.

Stylishly hand carved/signed shell stylish Beauty circa 1950th - 1960th. From Torre Del Greco Art Academy Collection. Total measurements is 1-3/8" by 11/16" or 30 x 23 (mm). Total weight -3.68 grams. Purchased in Italy 1997 (114).







PRICE - \$USD 69.00





# 30x23(mm.) Museum Quality hand carved/signed shell Modern Itali