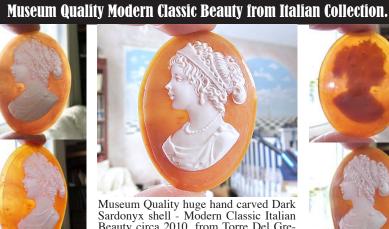

PRICE - \$USD 199.00

Museum Quality huge hand carved Dark Sardonyx shell - Modern Classic Italian Beauty circa 2010, from Torre Del Greco. The size is 55(mm.) by 40(mm.). Weight is 10.38 grams. Perfect condition.