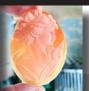

### 50x35(mm.) Huge Modern Italian Unmounted Carnelian Beauty Greatly carved Leda & Swan motif from Torre Del Greco, Italy

Big Carnelian hand carved shell from Art Academy, Torre Del Greco, Italy. Modern interpretation of Leda & Swan Greek Mythology. Signed by the Artist. The size of cameo is 50(mm.) Tall and 35(mm.) Wide. Weight is 5.48 grams. The perfect modern condition