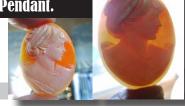

# 35x27 (mm.) Portrait of Alina S. from Russia, made in Italy Hand Carved/Signed Carnelian Shell.

Great hand carved and signed Alina Saveleva portrait. Well carved Carnelian shell from the 2000th. The size of cameo is 35(mm.) tall, 27(mm.) wide and 3 (mm.) deep. Weight is 3.93 grams. The perfect condition From Torre Dell Greco, Italy