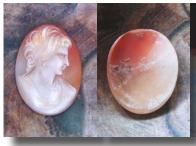

### 30x23 (mm.) Hand carved Tania Tulina portrait Great Carnelian shell by Italian Artist.

Greatly hand carved by the Italian Artist shell Tania Tulina profile - unmounted modern High Relief Sardonyx shell. Total measurements is 1" by7/8" or 30 x 23 (mm). Total weight - 2.92 gr. Purchased in Italy 2007.

PRICE - \$USD 89.00