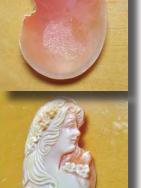

### 72x58(mm.) 3 layered Huge Modern Italian Unmounted Carnelian Beauty Portrait of Bridget Bardot (famous French actress in the 1960-thies)

HUGE 3 Layered Unique, Sardonyx Hand Carved Shell. The size of cameo is 75(mm.) Tall and 58(mm.) Wide. Signed, but I can't read (too small). 2 little stress lines. Weight is 16 grams. Modern. Bought in Italy. Image of famous French actress and sex symbol Bridget Bardot.