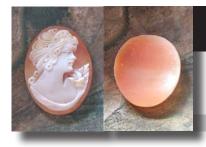

#### 25x19(mm.) 1960-1980 Hand carved Carnelian shell. By Italian master from Torre del Greco, Italy

Hand carved Carnelian shell girlish profile - unmounted vintage circa 1960th -1980th. From Torre Del Greco Art Academy. Total measurements is 3/4" by 1"or 25x19 (mm). Total weight - 2.22 grams. Purchased in Italy 1989.