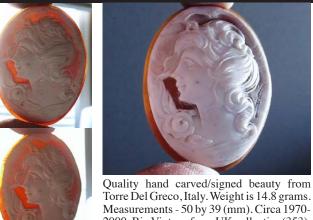

60x45mm. Quality Italian Hand carved Huge Gold Sardonyx shell Fairy tale composition from Torre Del Greco. Signed by the Artist

Huge Quality Gold Sardonyx deep carving shell, Italian fairy tale-hand carved & signed by sculptor/carver from Torre Del Greco Art Academy. The size of cameo is 60x45x10 (mm.). Weight is 13.33 grams. The perfect condition.