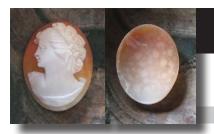

1-3/8" by 3/4" or 30 x 21 (mm). Total weight - 3.16 grams. Purchased in Italy 1997.

PRICE - \$USD 89.00





### 30x23 (mm.) Hand carved Tania Tulina portrait Great Carnelian shell by Italian Artist.



Greatly hand carved by the Italian Artist shell Tania Tulina profile - unmounted modern High Relief Sardonyx shell. Total measurements is 1" by7/8" or 30 x 23 (mm). Total weight - 2.92 gr. Purchased in Italy 2007.

PRICE - \$USD 89.00





### 30x22 (mm.) Hand carved Beauty circa 1975 Great shell from Torre Del Greco Academy.



Hand carved (adjusted by jeweler left edge) shell Beauty profile - unmounted, circa 1975. From Torre Del Greco Art Academy Collection. Total measurements is 1-3/8" by 7/8" or 30 x 22 (mm). Total weight - 2.26 grams. Purchased in Italy 1989

PRICE - \$USD 89.00





#### 30x23 (mm.) Hand carved woman circa 1965-1975 Shell from Torre Del Greco Academy.

Hand carved shell woman's profile - unmounted, circa 1970. From Torre Del Greco Art Academy Collection. Total measurements is 1-3/8" by 7/8" or 30 x 23 (mm). Total weight - 3.34 grams. Purchased in Italy 1989

PRICE - \$USD 69.00











### 30x23 (mm.) Hand carved/signed profile 1950th-1960th Great shell from Torre Del Greco Academy Collection.

Greatly hand carved/signed shell stylish Beauty circa 1950th - 1960th. From Torre Del Greco Art Academy Collection. Total measurements is 1-3/8" by 11/16" or 30 x 23 (mm). Total weight - 4.65 grams. Purchased in Italy 1997.







PRICE - \$USD 79.00





# 30x23 (mm.) Hand carved/signed Shell 1950th-1960th Stylish from Torre Del Greco Academy Collection.