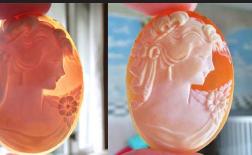

shell girl from 1960th -1980th - unmounted shell. Total measurements is 1-3/16" by 7/8" or 30 x 23 (mm). Total weight - 3.3 grams.PerfectVintagecondition from US collection.







#### 25x19(mm.) (L) Collectible 1970th Italian Girl Well hand carved /signed Goldish shell.

Hand carved shell from 1970th. From Torre Del Greco Art Academy signed by the Artist shell. Total measurements is 25 (mm) x 18 (mm). Total weight - 2.16 grams. Great Modern condition.































### 25x18(mm.) 1970th Italian Girl from Torre Del Greco Well hand carved /signed Carnelian shell.



Hand carved shell from 1970th. From Torre Del Greco Art Academy signed (sign covered) by the Artist shell. Total measurements is 25 (mm) x 18 (mm). Total weight - 2.68 grams. Great Modern condition.

















(261) Great hand carved/signed by Italian carver shell image of very pretty girl, from Cavaliery, circa 1970th -1980th. The size is 40(mm.) by 30(mm.). Weight is 4.93 grams. The perfect vintage condition.

PRICE - \$USD 129.00







Well hand carved shell from 1960th. From 14K Gold Pendant. Total measurements is 25 (mm) by 19 (mm). Total weight - 2.38 grams. Great vintage condition from Antique store.

PRICE - \$USD 59.00











#### 25x18(mm.) 1970th Girl from Torre Del Greco Italian hand carved Carnelian shell.



PRICE - \$USD 39.00









#### 30x22 (mm.) Girl image conch shell Hand carved from 1970th-1990th.

Hand carved shell girl from 1970th -1990th - unmounted shell. Total measurements is 1-3/16" by 7/8" or 30 x 22 (mm). Total weight - 3.25 grams . Perfect Vintage cond