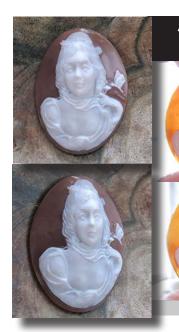

### 72x58(mm.) 3 layered Huge Modern Italian Unmounted Carnelian Beauty Portrait of Bridget Bardot (famous French actress in the 1960-thies)

HUGE 3 Layered Unique, Sardonyx Hand Carved Shell. The size of cameo is 75(mm.) Tall and 58(mm.) Wide. Signed, but I can't read (too small). 2 little stress lines. Weight is 16 grams. Modern. Bought in Italy. Image of famous French actress and sex symbol Bridget Bardot.