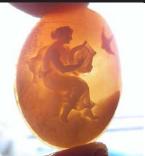

### 40x30mm. Modern Quality Muse w/harp from Cavaliery collection. Great hand carved/signed by the Artist modern shell.

image, from Cavaliery collection circa 1990. The size is 40(mm.) by 30(mm.). Weight is 5.33 grams. The perfect condition.