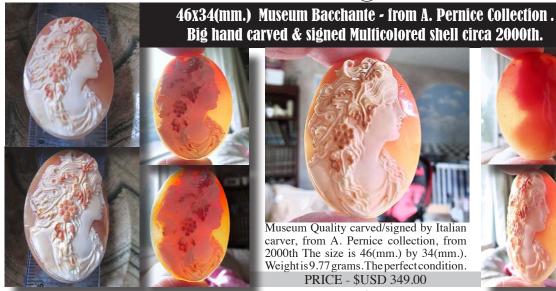

Museum Quality carved/signed by Italian carver, from Cavaliery collection, from 2000th The size is 45(mm.) by 34(mm.). Weight is 6.81 grams. The perfect condition.

PRICE - \$USD 199.00

Museum Quality carved/signed by Italian carver, from A. Pernice collection, from 2000th The size is 46(mm.) by 34(mm.). Weight is 9.77 grams. The perfect condition.