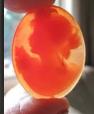

30x23 (mm.) Goddess of Soul Psyche, circa 1990-2010 Superiorly hand carved/signed Multicolored shell.

Hand carved/signed by the Artist shell cute girl from 1990 th -2010th (or older)- unmounted modern shell. Total measurements is 1-3/16" by 7/8" or 30 x 23 (mm). Total weight - 3.9 gr. . Purchased from Italian Collection.