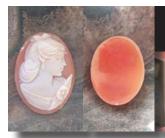

### 30x23(mm.) 1960th M+M SCOGNAMIGLIO shell Hand carved & signed by Italian master

Stylishly carved pretty girl profile from 1960th. From Italian M+M Scognamiglio collection, signed by the Artist carnelian shell. Total measurements 30 x 23 (mm). Total weight - 2.78 grams. Good Vintage condition.

PRICE - \$USD 69.00