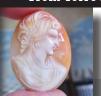

### 72x58(mm.) 3 layered Huge Modern Italian Unmounted Carnelian Beauty Portrait of Bridget Bardot (famous French actress in the 1960-thies)

HUGE 3 Layered Unique, Sardonyx Hand Carved Shell. The size of cameo is 75(mm.) Tall and 58(mm.) Wide. Signed, but I can't read (too small). 2 little stress lines. Weight is 16 grams. Modern. Bought in Italy. Image of famous French actress and sex symbol Bridget Bardot.