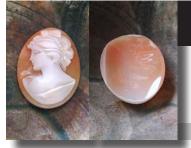

### 72x58(mm.) 3 layered Huge Modern Italian Unmounted Carnelian Beauty Portrait of Bridget Bardot (famous French actress in the 1960-thies)

HUGE 3 Layered Unique, Sardonyx Hand Carved Shell. The size of cameo is 75(mm.) Tall and 58(mm.) Wide. Signed, but I can't read (too small). 2 little stress lines. Weight is 16 grams. Modern. Bought in Italy. Image of famous French actress and sex symbol Bridget Bardot.