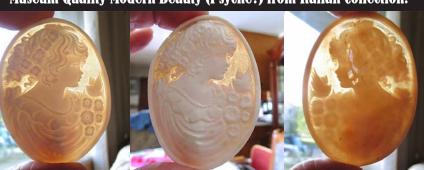

### 60x46mm. Modern Italian Beauty Huge Carnelian shell Carved in Torre Del Greco Art Academy.

Remarkable Huge Carnelian shell hand carved by Italian master sculptor/carver from Torre Del Greco Art Academy. Stylish Woman's profile. The size of cameo is 60(mm.) by and 42(mm.). Weight is 12.99 grams. The perfect condition.