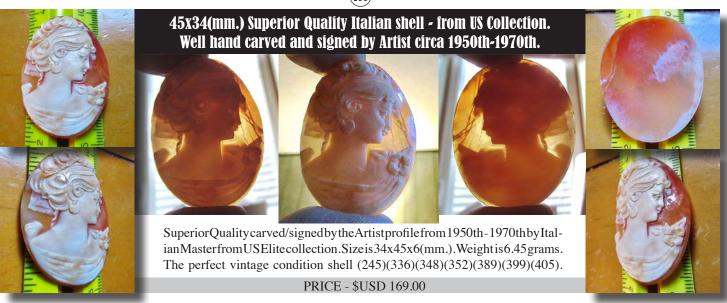

#### 29x21 (mm.) Great Collectible 1960-1970 Italian Girl face Hand Carved/Signed High Relief Gold Sardonyx Shell.

Great hand carved and signed high relief Sardonyx shell from private Italian collection. Well carved front face Italian Beauty from the 1960th. The size of cameo is 29(mm.) tall, 21(mm.) wide and 11 (mm.) deep. Weight is 5.27 grams. The perfect condition From Torre Dell Greco, Italy

PRICE - \$USD 169.00