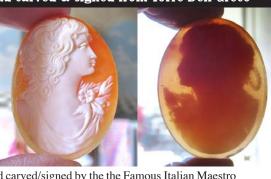

d carved Carnelian shell

Well hand carved shell - Italian girl from 1960th, Torre Del Greco Art Academy. Total measurements is 1-3/16" by 7/8" or 30 x 23 (mm). Total weight-3.11 grams.(274)(293)(299)(331)(334).

PRICE - \$USD 89.00









Modern Museum Quality hand carved, traced and signed stylish girl from the 1960th shell. Thesize of cameois 49 (mm.) Tall, 35 (mm.) Wide. Weight is 7.39 grams. UK fancy Collection







Hand carved/signed "G. Apa" (by Famous Italian Master Giovanni Apa) shell Beauty from 1950th-1960th. Total measurements is 1-3/8" by 1-1/16" or 35 x 27 (mm). Total weight - 5 gr. . Purchased from Torre Dell Greco Collection.



























### 40x30(mm.) 1960th - 1970th shell by Great GIOVANNY NOTO Museum Quality hand carved & signed from Torre Dell Greco





















Huge Quality Girlish profile carved/re-carved and signed by Italian Master from Torre Dell Greco collection. Size is 61x45x10(mm.). Weight is 12.24 grams. The good vintage shell from 1950th-1970th.

PRICE - \$USD 179.00



Well carved shell vintage - 1960th-1970th.







Quality hand carved and signed by the Artist stylish profile large shell circa 1960th -1970th (or

earlier). Weight - 8.62 grams, perfect vintage condition. Measurements - 50 x 38 (mm). From Torre Dell Greco Museum Collection, Italy





PRICE - \$USD 149.00





#### 45x34(mm.) Superior Quality Vintage Classic - Elite US Collection . Hand carved Dark Sardonyx shell circa 1950th- 1960th.



Superior Quality carved Classic profile by Italian Master from UK Elite collection. Size is 34x45x7(mm.). Weighti