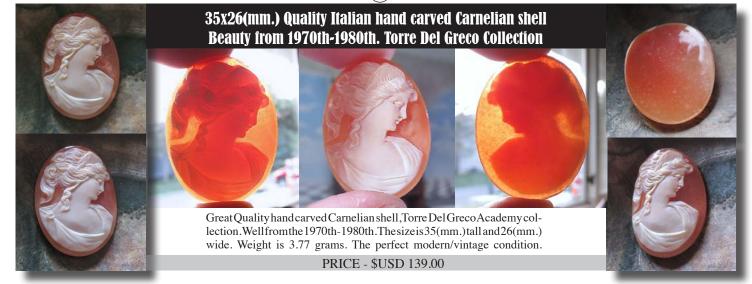

### 55x42(mm.) Modern dark Sardonyx shell - Way to Motherhood Great big hand carved/signed by A. Pernice

Modern Museum Quality hand carved and re carved later/signed dark shell. Master piece by Italian Artist A. Pernice - "Way to Motherhood". Weight - 12.54 grams. Measurements - 55 x 42 x 4 (mm). Circa 2010 - 2020. Great Modern condition from A. Pernice Collection..

PRICE - \$USD 339.00