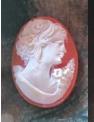

#### 35x27(mm.) Well hand carved Dark Sardonyx shell **Modern Italian Beauty from 1960th**

Hand carved dark Sardonyx shell from private Italian collection. Well carved Italian Beauty from the 1960th. The size of cameo is 35(mm.) Tall and 27(mm.) Wide. Weight is 5.84 grams. The perfect modern condition