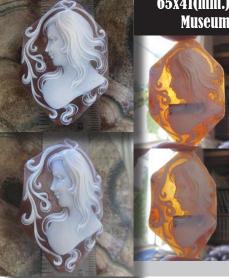

# 65x41(mm.) Modern 2010th dark Sardonyx shell Beauty from Italy. Museum Quality hand carved/signed by sculptor S. Peluso.

PRICE - \$USD 299.00

Quality Brown Sardonyx shell, bouquet of flower, hand carved/ signed 2000 - 2010 from Torre Del Greco. Measurements is 25(mm.) x 23(mm.). Weight is 2.99 grams. The perfect condition.