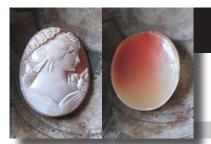

### 50x40(mm.) Modern Psyche Goddess and Cupped from 1995-2010 Greatly hand carved Gold Sardonyx shell from Cavaliery collection.

Remarkable well carved Gold Sardonyx Shell. Psyche, Goddess of Soul & Sex loading bow and arrow (circa 2000). The size of the cameo is 50 mm. by 40 mm. From famous Cavaliery Italian Collection of design. Weight is 4.99 grams. Bought in Italy.

PRICE - \$USD 195.00