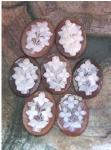

# 16x12(mm.) Bouquet set of 7- dark & Gold Sardonyx hand carved shell. From Simonelly flower collection.

Quality Gold Sardonyx shell, bouquet of flower, hand carved by Italian sculptor/carver, 1970-1990 from Torre Del Greco Master Simonelly flowers collection. Measurements is 23(mm.) by 30(mm.). Weight is 2.44grams. All Similar, but different. The perfect condition.

#### 28x22(mm.) Bouquet - Gold Sardonyx hand carved shell. High relief From Simonelly flower collection.

Quality high relief Gold Sardonyx shell, bouquet of flowers, hand carved by Italian sculptor/carver, 1970-1990 from Torre Del Greco. Master Simonelly flowers collection. Measurements is 28(mm.) x 22 (mm.) x 15 (mm.). Weight is 6.1grams. The perfect condition.

### 16x12(mm.) Bouquet set of 6 Sardonyx+1 20x16(mm.) Carnelian. Hand carved shells From Simonelly flower collection.

Quality 6 Sardonyx shells, 16 by 12(mm.) bouquet of flower & 1 Carnelian, 20 by 16(mm.), hand carved by Italian sculptor/carver, 1970-1990 from Torre Del Greco Master Simonelly flowers collection. Total Weight of this set is 6 grams. The perfect condition.