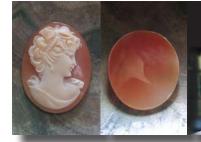

# 30x23(mm.) Museum Quality hand carved/signed shell Modern Italian Beauty with flowers from 1960th.

Museum Quality hand carved and signed carnelian shell from private Italian collection. Well carved Beauty from the 1960th. The size of cameo is 30 (mm.) tall and 23 (mm.) wide. Weight is 4.18 grams. The perfect modern/vintage condition.