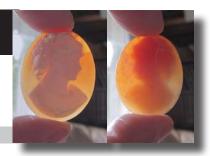

#### 36x27 (mm.) Superiorly hand carved & signed shell Modern Torre Del Greco Collection 2000th.

Great hand carved and signed by the artist shell Beauty circa 2000th. From Torre Del Greco Art Academy Collection. Total measurements is 1-7/16" by 1-1/16" or 36 x 28 (mm). Total weight - 4.46 grams. Purchased in Italy 2009











### 35x26 (mm.) Italian girl from Museum Torre Del Greco collection Hand Carved/Signed Beauty Shell from 1960th.









PRICE - \$USD 179.00





## 35x27 (mm.) Superiorly hand carved & signed shell Portrait/profile UK Elite Collection from 1960th.



Great hand carved shell Beauty circa 1960 - 1970. From the Elite UK Collection. Total measurements is 1-3/8" by 1-1/16" or 35 x 27 (mm). Total weight - 5.06 grams. Purchased in UK 1997.

PRICE - \$USD 99.00







### 35x27 (mm.) Curly from Torre Del Greco collection Hand Carved/Signed modern Beauty Shell 2000th.



Great hand carved and signed Italian girl portrait. Museum conch shell from the 1960th. The size of cameo is 35(mm.) tall, 27 (mm.) wide and 5 (mm.) deep. Weight is 4.15 grams. The perfect condition From Torre Dell Greco Collection, Italy





PRICE - \$USD 99.00





#### 35x27 (mm.) Well hand carved & signed Italian shell From Modern 2000th Italian 14K Gold brooch.

Great hand carved and signed by the Modern Italian shell 2000th. From 14K Yellow Italian Gold Brooch. Total measurements is 1-7/16" by 1-1/16" or 35 x 27 (mm). Total weight - 3.72 grams. Perfect condition.

PRICE - \$USD 79.00









### 40x30 (mm.) Girl and gondola at Venetian landscape Modern hand carved and signe