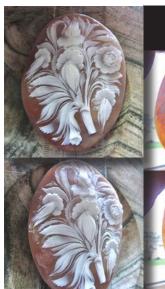

PRICE - \$USD 145.00

75x55(mm.) Bouquet - Huge Sardonyx shell signed by the Artist.

Huge Great Quality Sardonyx shell, bouquet hand carved & signed by Italian sculptor/carver from 1970th Torre Del Greco Art Academy. The size of cameo is 75(mm.) by and 55(mm.). Weight is 31 grams. The perfect condition.