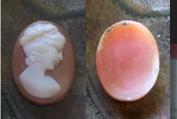

### 72x58(mm.) 3 layered Huge Modern Italian Unmounted Carnelian Beauty Portrait of Bridget Bardot (famous French actress in the 1960-thies)

HUGE 3 Layered Unique, Sardonyx Hand Carved Shell. The size of cameo is 75(mm.) Tall and 58(mm.) Wide. Signed, but I can't read (too small). 2 little stress lines. Weight is 16 grams. Modern. Bought in Italy. Image of famous French actress and sex symbol Bridget Bardot.