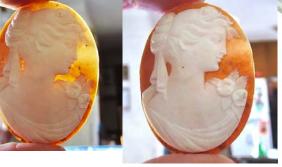

# 30x23(mm.) Museum Quality hand carved/signed shell Modern Italian Beauty with flowers from 1960th.

Museum Quality hand carved and signed carnelian shell from private Italian collection. Well carved Beauty from the 1960th. The size of cameo is 30 (mm.) tall and 23 (mm.) wide. Weight is 4.18 grams. The perfect modern/vintage condition.