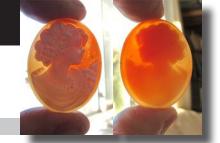

om Torre Dell Greco Academy Collection. Total measurements is 1-3/8" by 1-1/16" or 35 x 26 (mm). Total weight - 5.05 grams. Perfect condition.









### 35x27(mm.) Great hand carved & signed shell Modern Italian girl from 1990th - 2000th.

Great hand carved and signed Modern Italian shell 1990th-2000th. From Torre Dell Greco Academy Collection. Total measurements is 1-3/8" by 1-1/16" or 35 x 27 (mm). Total weight - 5.22 grams. Perfect condition.

PRICE - \$USD 99.00













### 35x27 (mm.) Hand carved & signed Carnelian shell From Modern 2000th Italian 14K Gold brooch.



Great hand carved and signed by the Modern Italian Artist 2000th. shell. From 14K Yellow Italian Gold Brooch. Total measurements is 1-3/8" by 1-1/16" or 35 x 27 (mm). Total weight - 5.2 grams. Perfect condition.



PRICE - \$USD 89.00





### 35x27 (mm.) Hand carved Carnelian shell From 1980th Italian 14K Gold brooch.

Great hand carved Carnelian from 1980th. shell. From 14K Yellow Italian Gold Brooch. Total measurements is 1-3/8" by 1-1/16" or 35 x 27 (mm). Total weight - 3.34 grams. Perfect condition.

PRICE - \$USD 89.00







### 37x28 (mm.) Woman from the 1950th-1960th Hand carved/signed light shell.

Hand carved/signed by the Artist shell cute girl - unmounted modern shell. Total measurements is 1-7/16" by 1-1/8" or 37 x 28 (mm). Total weight - 4.98 gr. . Purchased in UK Antique store.











### 35x27 (mm.) Woman from the 1950th-1960th (L) Well hand carved/signed light shell.

(L) Hand carved/signed by the Artist shell cute girl from 1950th -1960th - unmounted modern shell. Total measu