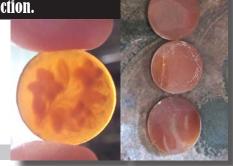

### 16x12(mm.) Bouquet set of 6 Sardonyx+1 20x16(mm.) Carnelian. Hand carved shells From Simonelly flower collection.

Quality 6 Sardonyx shells, 16 by 12(mm.) bouquet of flower & 1 Carnelian, 20 by 16(mm.), hand carved by Italian sculptor/carver, 1970-1990 from Torre Del Greco Master Simonelly flowers collection. Total Weight of this set is 6 grams. The perfect condition.

PRICE - \$USD 129.00

16(mm.) Diameter Set of 3 Sardonyx shells, Bouquets of flowers. Hand carved shells Fro m Simonelly flower collection.

> Quality 3 Sardonyx shells, 16(mm.) Hand carved in the 1970-1990 by Italian sculptor/carver bouquet of flower - from Torre Del Greco. Master Simonelly flowers collection. Total Weight of this set is 2.5 grams. The perfect condition.

PRICE - \$USD 75.00

Quality 3 Sardonyx shells - Two 16x12 (mm.), one 15 mm. diameter. Hand carved in the 1970-1990 by Italian sculptor/carver bouquet of flower - from Torre Del Greco. Master Simonelly flowers collection. Total Weight of this set is 2.11 grams. The perfect condition.