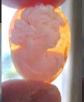

### 25x19(mm.) 1960-1980 Hand carved Conch shell. Italian Beauty from Torre del Greco Academy

Superiorly hand carved & signed conch shell woman's profile - unmounted vintage circa 1960th -1980th. From Torre Del Greco Art Academy. Total measurements is 3/4" by 1"or 19x25 (mm). Total weight - 1.82 grams. Purchased in Italy 1997.

PRICE - \$USD 95.00