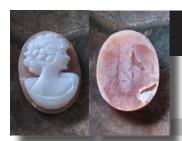

his catalog represents the UNMOUNTED MODERN CAMEOS COLLECTION, from "The Antique Cameo Gallery Collection." This collection includes ONLY hand-carved cameos. The big part of this collection was purchased from Italian Torre Del Greco Academy of Art. The major criteria for this collection included craftsmanship and esthetic's. Many of this cameo I purchased in Italy - A. Pernice. G. Noto. Simonelly & Cavaliery family. as well as Torre Dell Greco Art Academy collections. The collection also comes with a catalog highlighting the artistry and history of each piece. According to cameo experts, the prices of cameos have doubled every 6-7 years and will continue to do so. The price of this collection is 2-4 times less than regular retail price, in order to sell it in one piece. Big percentage of this collection - Museum Quality, Enjoy,

### 72x58(mm.) 3 layered Huge Modern Italian Unmounted Carnelian Beauty Portrait of Bridget Bardot (famous French actress in the 1960-thies)

HUGE 3 Layered Unique, Sardonyx Hand Carved Shell. The size of cameo is 75(mm.) Tall and 58(mm.) Wide. Signed, but I can't read (too small). 2 little stress lines. Weight is 16 grams. Modern. Bought in Italy. Image of famous French actress and sex symbol Bridget Bardot.