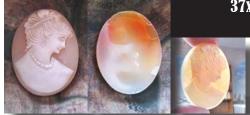

### 25x19(mm.) Hand carved M+M SCOGNAMIGLIO Hand carved & signed by Italian master

Greatly carved pretty girl profile - tiny unmounted vintage circa 1970-1995. From Italian collection, signed by the Artist carnelian shell. Total measurements 1/2" with by 5/8" and height - 12 x 18 (mm). Total weight - 0.94 grams. Good Vintage condition.

PRICE - \$USD 49.00