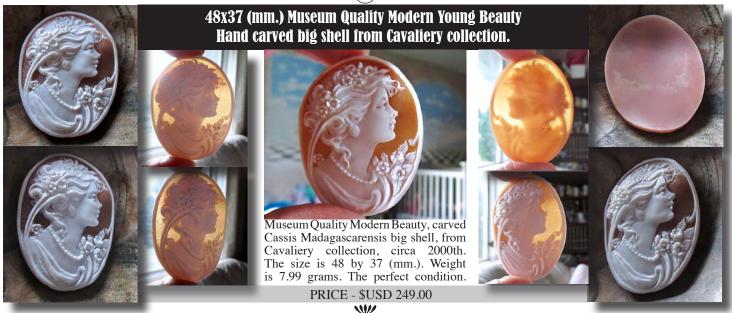

orre Del Greco Collection



Quality religious hand carved shell. Torre Del Greco Academy collection. From the 1970th-1980th. The size is 35(mm.) tall and 26(mm.) wide. Weight is 3.77 grams. The perfect vintage condition.









Museum Quality carved/signed by carver, from Cavaliery collection, circa 1980th. The size is 60(mm.) by 45(mm.). Weight is 15.55 grams. The perfect condition.

PRICE - \$USD 249.00







## 30x23 (mm.) 2020 Superior Modern left faced Beauty Hand carved Gold Sardonyx by Artist from Italy.



Hand carved great shell from 1970th - unmounted handSardonyx shell carving by A. Pernice. Total measurements is 1-3/16" by 7/8" or 30 x 23 (mm). Total weight - 2.49 grams. Perfect modern condition from Great Italian carver (274)(293)(299)(300)(301).



PRICE - \$USD 99.00











### 20x15(mm.) 1960th M+M SCOGNAMIGLIO Sardonyx shell Hand carved & signed by unique Italian master

Stylishly carved pretty girl profile - tiny unmounted vintage circa 1960th-1980th. From Italian M+M Scognamiglio collection, signed by the Artist carnelian shell. Total measurements 3/4" with by 1/2" and height 1/3" - 20 x 15 (mm). Total weight -1.27 grams. Good Vintage condition.









#### 20x15 (mm.) 1990th-2000th hand carved girl Tiny brown Sardonyx shell from Italy.

Stylishly hand carved shell stylish Beauty circa 1990th-2000th. From Torre Del Greco Art Academy Collection. Total measurements is 13/16" by 5/8" or  $20 \times 15$  (mm). Total weight -1.34 grams. Purchased in Italy 1997.









#### 18x13 (mm.) 1990th-2000th hand carved girl Tiny brown Sardonyx shell from It