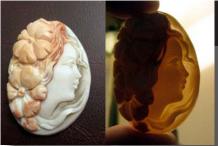

### 72x58(mm.) 3 layered Huge Modern Italian Unmounted Carnelian Beauty Portrait of Bridget Bardot (famous French actress in the 1960-thies)

HUGE 3 Layered Unique, Sardonyx Hand Carved Shell. The size of cameo is 75(mm.) Tall and 58(mm.) Wide. Signed, but I can't read (too small). 2 little stress lines. Weight is 16 grams. Modern. Bought in Italy. Image of famous French actress and sex symbol Bridget Bardot.