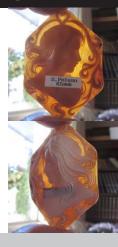

### 72x58(mm.) 3 layered Huge Modern Italian Unmounted Carnelian Beauty Portrait of Bridget Bardot (famous French actress in the 1960-thies)

HUGE 3 Layered Unique, Sardonyx Hand Carved Shell. The size of cameo is 75(mm.) Tall and 58(mm.) Wide. Signed, but I can't read (too small). 2 little stress lines. Weight is 16 grams. Modern. Bought in Italy. Image of famous French actress and sex symbol Bridget Bardot.