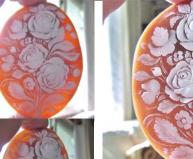

PRICE - \$USD 129.00

50x40(mm.) Bouquet In the vase - Roses Gold Sardonyx shell. Great hand carved from Simonelly flower collection.

Quality high relief Gold Sardonyx shell, bouquet of flowers in the vase, hand carved by Italian sculptor/carver, 1970-1990 from Torre Del Greco. Master Simonelly flowers collection. Measurements is 50(mm.)x40(mm.). Weight is 7grams. The perfect condition.