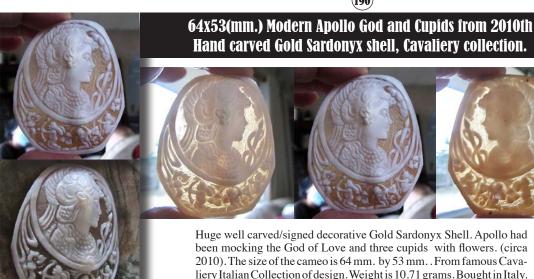

#### 100x79(mm.) Gold Sardonyx shell hand carved/signed by Artist. Huge Museum Quality Modern Psyche Goddess from Italy.

Huge well carved/signed decorative Gold Sardonyx Shell. Apollo had been mocking the God of Love and three cupids with flowers. (circa 2010). The size of the cameo is 64 mm. by 53 mm. From famous Cavaliery Italian Collection of design. Weight is 10.71 grams. Bought in Italy.