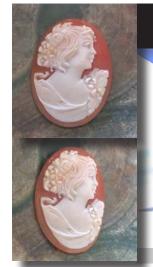

### (42x30)mm. 3 layered Beauty with big flowers in her hair

3 Layered Unique, Carnelian Hand Carved Shell. The size of cameo is 42(mm.) Tall and 30(mm.) Wide. Modern. Bought in Italy. Image of Beauty with dark flowers in the hair.