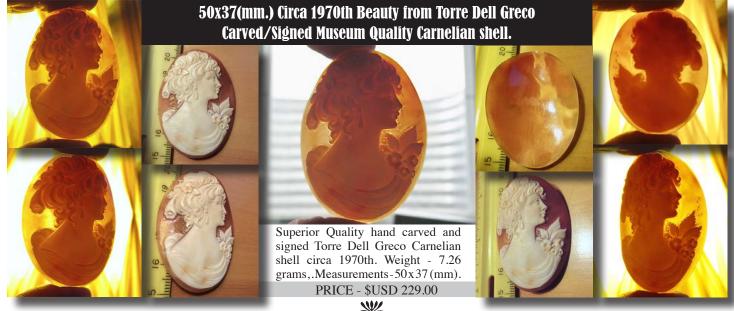

#### 50x38 (mm.) Italian girl Sardonyx Shell from Simonelli Collection Hand Carved/Signed Torre Del Greco Academy 2010th.

Modern Museum Quality hand carved and signed by famous modern Italian carver Simonelli girl in flowers.-Sardonyx shell from the 2010th. The size of cameo is 50 (mm.) tall, 38 (mm.) wide. Weight is 7.72 grams. The perfect condition From Torre Dell Greco Collection, Italy

PRICE - \$USD 229.00