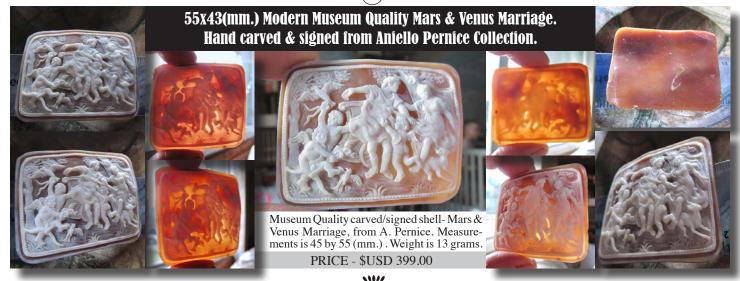

his catalog represents the UNMOUNTED MODERN CAMEOS COLLECTION, from "The Antique Cameo Gallery Collection." This collection includes ONLY hand-carved cameos. The big part of this collection was purchased from Italian Torre Del Greco Academy of Art. The major criteria for this collection included craftsmanship and esthetic's. Many of this cameo I purchased in Italy - A. Pernice. G. Noto. Simonelly & Cavaliery family. as well as Torre Dell Greco Art Academy collections. The collection also comes with a catalog highlighting the artistry and history of each piece. According to cameo experts, the prices of cameos have doubled every 6-7 years and will continue to do so. The price of this collection is 2-4 times less than regular retail price, in order to sell it in one piece. Big percentage of this collection - Museum Quality, Enjoy,