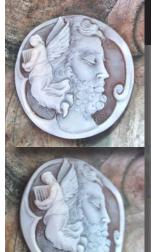

PRICE - \$USD 179.00





40mm.Diameter Modern Pro Art Deco from 1990 Rome. Signed by Artist High relief greatly carved Gold Sardonyx shell Cavaliery collection.



Remarkable well carved high relief huge Dark Gold Sardonyx hand carved Shell - Modern beauty (circa 1990). The size of cameo is 40 mm. in diameter. From Italian Collection of design - famous Cavaliery. Signed by the Artist. Weight is 7.67 grams. Bought in Italy.







60x45mm. Quality Italian Hand carved Huge Gold Sardonyx shell Fairy tale composition from Torre Del Greco. Signed by the Artist



Huge Quality Gold Sardonyx deep carving shell, Italian fairy tale-hand carved & signed by sculptor/carver from Torre Del Greco Art Academy. The size of cameo is 60x45x10 (mm.). Weight is 13.33 grams. The perfect condition.







45mm.Diameter Modern Pro Art Deco Creator & Muse from 1990-2000 High relief greatly carved Gold Sardonyx shell Cavaliery collection.



Remarkable well carved high relief huge Dark Gold Sardonyx Shell - Creator & his Muse (circa 1995). The size of cameo is 45 mm. in diameter. From famous Cavaliery Italian Collection of design. Weight is 7.24 grams. Bought in Italy.







# 25x20(mm.) Carnelian Italian Beauty from Rome 1960th Greatly hand carved & signed. The Perfect Condition

Hand carved and signed by the Artist, Italian Carnelian Shell - image of beauty - symbol of 1960th. Measurements is 7/8"width by 1" height. Weight is 1.5 grams. From Italian Collection of Cavaliery design The Perfect condition.











# 25x19 (mm.) Italian circa 1970. Cavaliery Collection shell Well carved mod