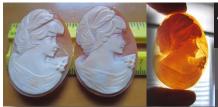

### 72x58(mm.) 3 layered Huge Modern Italian Unmounted Carnelian Beauty Portrait of Bridget Bardot (famous French actress in the 1960-thies)

HUGE 3 Layered Unique, Sardonyx Hand Carved Shell. The size of cameo is 75(mm.) Tall and 58(mm.) Wide. Signed, but I can't read (too small). 2 little stress lines. Weight is 16 grams. Modern. Bought in Italy. Image of famous French actress and sex symbol Bridget Bardot.

PRICE - \$USD 329.00

3 Layered Unique, Carnelian Hand Carved Shell. The size of cameo is 50(mm.) Tall and 35(mm.) Wide. Signed, but I can't read (too small). Modern, from Torre Del Greco, Italy. Image of Poet and his Muse. The perfect condition