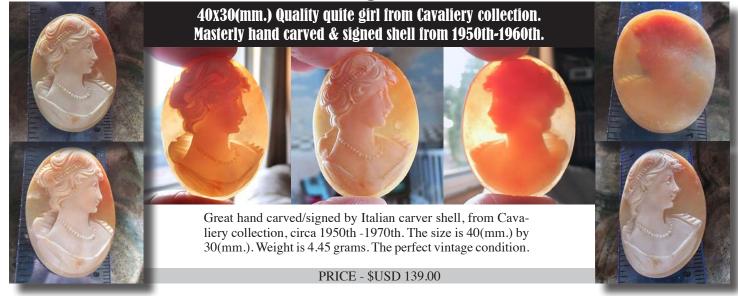

#### 30x23 (mm.) Italian girl from Torre Del Greco collection Great Hand Carved Carnelian Shell from 2000th.

PRICE - \$USD 129.00