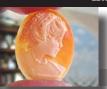

### 72x58(mm.) 3 layered Huge Modern Italian Unmounted Carnelian Beauty Portrait of Bridget Bardot (famous French actress in the 1960-thies)

HUGE 3 Layered Unique, Sardonyx Hand Carved Shell. The size of cameo is 75(mm.) Tall and 58(mm.) Wide. Signed, but I can't read (too small). 2 little stress lines. Weight is 16 grams. Modern. Bought in Italy. Image of famous French actress and sex symbol Bridget Bardot.