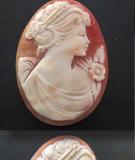

#### 50x38 (mm.) Italian girl Sardonyx Shell from Simonelli Collection Hand Carved/Signed Torre Del Greco Academy 2010th.

Modern Museum Quality hand carved and signed by famous modern Italian carver Simonelli girl in flowers.-Sardonyx shell from the 2010th. The size of cameo is 50 (mm.) tall, 38 (mm.) wide. Weight is 7.72 grams. The perfect condition From Torre Dell Greco Collection, Italy

PRICE - \$USD 229.00