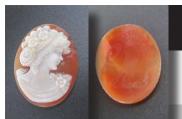

### 25x19(mm.) Bouquet - Carnelian hand carved shell. From Simonelly flower collection.

Quality red Carnelian shell, bouquet of 3 flower, hand carved by Italian sculptor/carver, 1970-1990 from Torre Del Greco Master Simonelly flowers collection. Measurements is 25(mm.) by 19(mm.). Weight is 2.09 grams. The perfect condition, purchased in 1997

PRICE - \$USD 45.00