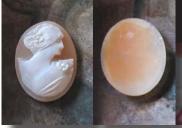

#### 35x27(mm.) Well hand carved Dark Sardonyx shell **Modern Italian Beauty from 1960th**

Hand carved dark Sardonyx shell from private Italian collection. Well carved Italian Beauty from the 1960th. The size of cameo is 35(mm.) Tall and 27(mm.) Wide. Weight is 5.84 grams. The perfect modern condition