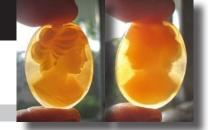

ents is 3/4" by 1"or 19x25 (mm). Total weight - 1.47 grams. Purchased in Italy 2009.

PRICE - \$USD 79.00







### 25x20(mm.) 1960-1980 Hand carved Conch Carnelian. Italian shell from Torre del Greco Academy

Well hand carved d Carnelian shell woman's profile - unmounted vintage circa 1960th -1980th. From Torre Del Greco Art Academy. Total measurements is 3/4" by 1"or 20x25 (mm). Total weight - 2.46 grams. Purchased in Italy 1997.

PRICE - \$USD 65.00









### 25x19(mm.) 1960-1980 Hand carved Conch shell. Italian Beauty from Torre del Greco Academy



Superiorly hand carved & signed conch shell woman's profile - unmounted vintage circa 1960th -1980th. From Torre Del Greco Art Academy. Total measurements is 3/4" by 1"or 19x25 (mm). Total weight - 1.82 grams. Purchased in Italy 1997.



PRICE - \$USD 95.00





### 25x19(mm.) 1960-1970 Hand carved Pony Tail Girl. Italian shell from Torre del Greco Academy

Greatly Hand carved & signed Red Carnelian shell girlish profile - unmounted pony tail girl image circa 1970th . From Torre Del Greco Art Academy. Total measurements is 3/4" by 1"or 19x25 (mm). Total weight - 2.21 grams. Purchased in Italy 1989.







PRICE - \$USD 79.00





# 25x19(mm.) 1960-1970 Hand carved & signed shell. Italian Beauty from Torre del Greco Academy



Superiorly hand carved & signed conch shell woman's profile - unmounted vintage circa 1960th -1970th. From Torre Del Greco Art Academy Collection. Total measurements is 3/4" by 1"or 19x25 (mm). Total weight - 2 grams. Purchased in Italy 1989.





PRICE - \$USD 95.00





### 25x19(mm.) Bouquet - Ca