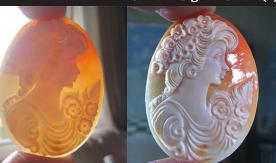

y 7/8" or 29 x 22 (mm). Total weight - 2.52 gr. . Purchased in Italy 2007.

PRICE - \$USD 79.00













#### 45x35 (mm.) Italian brown Sardonyx Shell from Simonelli Collection Hand Carved/Signed Torre Del Greco Academy 2010th.







Modern Museum Quality hand carved and signed by famous modern Italian carver girl with flowers inher hair. Sardonyx shell from the 2010th. The size of cameo is 45 (mm.) tall, 35 (mm.) wide. Weight is 5.29 grams. The perfect condition From Torre Dell Greco Collection, Italy

PRICE - \$USD 179.00



















#### 50x40 (mm.) Italian from Torre Del Greco Academy 2010th. Hand Carved/Signed Sisters (1) Beauty Conch Shell.













#### 50x40 (mm.) Italian Shell from Torre Del Greco Academy 2010th. Museum hand Carved/Signed Sister (2) conch Beauty.







Modern Superior Quality hand carved and signed by modern Italian carver girl with flowers. Conchshell from the 2010th. The size of cameo is 50 (mm.) tall by 40 (mm.) wide. Weight is 12.27 grams. The perfect condition From Torre Dell Greco Collection, Italy

PRICE - \$USD 249.00













Great hand carved and signed Italian Beauty in Spanish collar profile (match to #158). Brown Sardonyx shell from the 1970th. The size of cameo is 30(mm.) diameter and 5 (mm.) deep. Weight is 3.68 grams. The perfect condition From Torre Dell Greco Collection, Italy

PRICE - \$USD 129.00









### 20x15(mm.) Two Gold Sardonyx Shells portraits of Beauties. Unmounted hand carved girlish profiles from Torre del Greco.



Two hand carved Gold Sardonyx shells - images of Modern Italian beauties from 2