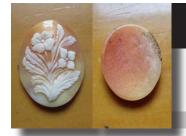

#### 11x9(mm.) Micro profile portraits of Italian Beauties. Two unmounted hand carved Carnelian Shells.

Two hand carved Carnelian shells - images of Italian beauties. Measurements is 9mm. by 11mm. . The total weight is 0.67 grams. The Perfect condition. From Torre Dell Greco, Italy.

PRICE - \$USD 45.00