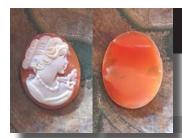

surements is 1" by 3/4"or 25x19 (mm). Total weight - 2.58 grams. Purchased in Italy 1997.









#### 25x19 (mm.) Hand carved/signed woman 1960 - 1970 Gold Sardonyx shell from Torre Del Greco Academy

Well hand carved/signed Gold Sardonyx shell unmounted vintage circa 1960 - 1970. From Torre Del Greco Art Academy Collection. Total measurements is 1" by 3/4" or 25x19 (mm). Total weight - 1.75 grams. Purchased in Italy 1997.







PRICE - \$USD 79.00





# 25x18 (mm.) Hand carved Beauty from 1970 - 1990 Gold Sardonyx shell, Torre Del Greco Academy



Greatly hand carved/signed Gold Sardonyx shell, unmounted vintage circa 1970th - 1990th. From Torre Del Greco Art Academy Collection. Total measurements is 1" by 3/4" or 25x18 (mm). Total weight - 1.88 grams. Purchased in Italy 1997.









### 25x19 (mm.) Hand carved/signed profile 1990 - 2010 Carnelian shell from Torre Del Greco Academy

Greatly hand carved/signed by the Artist shell Beauty profile - unmounted vintage circa 1990 -2010 from Torre Del Greco Art Academy Collection. Total measurements is 1" by 3/4" or 25x19 (mm). Total weight - 1.65 grams. Good condition







PRICE - \$USD 69.00





# 25x19 (mm.) Hand carved/signed circa 1990 - 2000 Carnelian shell from Torre Del Greco Academy



Well hand carved/signed by the Artist shell Beauty profile - unmounted vintage circa 1990 - 2000.From Torre Del Greco Art Academy Collection. Total measurements is 1" by 3/4" or 25x19 (mm). Total weight - 2.6 grams. The perfect condition



PRICE - \$USD 69.00





#### 25x19 (mm.) Hand carved profile Circa 1960 Brown Sardonyx she