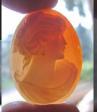

### 72x58(mm.) 3 layered Huge Modern Italian Unmounted Carnelian Beauty Portrait of Bridget Bardot (famous French actress in the 1960-thies)

HUGE 3 Layered Unique, Sardonyx Hand Carved Shell. The size of cameo is 75(mm.) Tall and 58(mm.) Wide. Signed, but I can't read (too small). 2 little stress lines. Weight is 16 grams. Modern. Bought in Italy. Image of famous French actress and sex symbol Bridget Bardot.