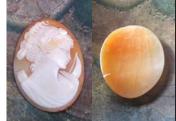

### 72x58(mm.) 3 layered Huge Modern Italian Unmounted Carnelian Beauty Portrait of Bridget Bardot (famous French actress in the 1960-thies)

HUGE 3 Layered Unique, Sardonyx Hand Carved Shell. The size of cameo is 75(mm.) Tall and 58(mm.) Wide. Signed, but I can't read (too small). 2 little stress lines. Weight is 16 grams. Modern. Bought in Italy. Image of famous French actress and sex symbol Bridget Bardot.