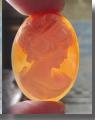

### 50x35(mm.) Huge Modern Italian Unmounted Carnelian Beauty Greatly carved Leda & Swan motif from Torre Del Greco, Italy

Big Carnelian hand carved shell from Art Academy, Torre Del Greco, Italy. Modern interpretation of Leda & Swan Greek Mythology. Signed by the Artist. The size of cameo is 50(mm.) Tall and 35(mm.) Wide. Weight is 5.48 grams. The perfect modern condition