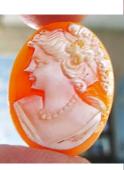

rnelian shell Classic Beauty from Torre Del Greco Collection circa 1970th.







Great hand carved and signed Italian Beauty in flower profile. Carnelian shell from the 1970th. The size of cameo is 30(mm.) diameter and 5 (mm.) deep. Weight is 6.43 grams. (matchto#170). The perfect condition From Torre Dell Greco Collection, Italy

PRICE - \$USD 159.00





#### 35x26(mm.) Modern Classic profile circa 1955-1975 Great hand carved/signed by Artist shell







Quality hand carved/signed by the Italian Artist profile in the shell. Weight - 4.65 gr. . Measurements - 35 x 26 x 6 (mm). Circa 1955 - 1975. Great Modern condition from US Elite Collection.

PRICE - \$USD 99.00





# 25x19(mm.) Two Profiles of Beauties Shells from 2000th Italy. Unmounted hand carved/signed from Torre Dell Greco.







PRICE - \$USD 99.00





### 35x27(mm.) Dancing graces circa 2000. Unmounted Hand carved and signed by Artist Carnelian Shell.



This is hand carved and signed Carnelian thin shell depict 3 Graces. Circa 2000. The size of cameo is 35(mm.) length and 27(mm.) width. Weight is 3.2 grams



#### PRICE - \$USD 59.00





45x33(mm.) Bouquet - Gold Sardonyx shell signed by the Artist. Great hand carved high relief - Simonelly flower collection.



Museum Quality Gold Sardonyx shell, bouquet of flowers high relief hand carved & signed by Italian carver, 1990th Torre Del Greco - Simonelly flowers collection. Measurements is 45(mm.) by and 33(mm.). Weight is 9.37 grams. The perfect condition.











### 29x22(mm.) Pretty girl from 1960-1970 Hand carved/signed shell from UK.

Pretty perky no