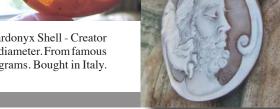

#### 29x21 (mm.) Great Collectible 1960-1970 Italian Girl face Hand Carved/Signed High Relief Gold Sardonyx Shell.

Great hand carved and signed high relief Sardonyx shell from private Italian collection. Well carved front face Italian Beauty from the 1960th. The size of cameo is 29(mm.) tall, 21(mm.) wide and 11 (mm.) deep. Weight is 5.27 grams. The perfect condition From Torre Dell Greco, Italy