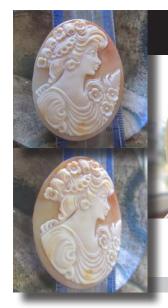

rved and signed by the Italian Artist from Torre Del Greco - unmounted modern style shell. Total measurements is 1-3/16" by 7/8" or 29 x 22 (mm). Total weight - 2.52 gr. . Purchased in Italy 2007.

PRICE - \$USD 79.00













#### 45x35 (mm.) Italian brown Sardonyx Shell from Simonelli Collection Hand Carved/Signed Torre Del Greco Academy 2010th.







Modern Museum Quality hand carved and signed by famous modern Italian carver girl with flowers inher hair. Sardonyx shell from the 2010th. The size of cameo is 45 (mm.) tall, 35 (mm.) wide. Weight is 5.29 grams. The perfect condition From Torre Dell Greco Collection, Italy

PRICE - \$USD 179.00



















#### 50x40 (mm.) Italian from Torre Del Greco Academy 2010th. Hand Carved/Signed Sisters (1) Beauty Conch Shell.













#### 50x40 (mm.) Italian Shell from Torre Del Greco Academy 2010th. Museum hand Carved/Signed Sister (2) conch Beauty.







Modern Superior Quality hand carved and signed by modern Italian carver girl with flowers. Conchshell from the 2010th. The size of cameo is 50 (mm.) tall by 40 (mm.) wide. Weight is 12.27 grams. The perfect condition From Torre Dell Greco Collection, Italy

PRICE - \$USD 249.00













Great hand carved and signed Italian Beauty in Spanish collar profile (match to #158). Brown Sardonyx shell from the 1970th. The size of cameo is 30(mm.) diameter and 5 (mm.) deep. Weight is 3.68 grams. The perfect condition From Torre Dell Greco Collection, Italy

PRICE - \$USD 129.00









### 20x15(mm.) Two Gold Sardonyx Shells portraits of Beauties. Unmounted hand carved