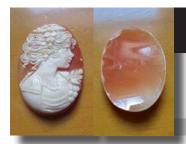

### 72x58(mm.) 3 layered Huge Modern Italian Unmounted Carnelian Beauty Portrait of Bridget Bardot (famous French actress in the 1960-thies)

HUGE 3 Layered Unique, Sardonyx Hand Carved Shell. The size of cameo is 75(mm.) Tall and 58(mm.) Wide. Signed, but I can't read (too small). 2 little stress lines. Weight is 16 grams. Modern. Bought in Italy. Image of famous French actress and sex symbol Bridget Bardot.