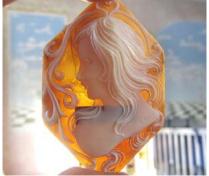

# 65x41(mm.) Modern 2010th dark Sardonyx shell Beauty from Italy. Museum Quality hand carved/signed by sculptor S. Peluso.

PRICE - \$USD 299.00

Quality Brown Sardonyx shell, bouquet of flower, hand carved/ signed 2000 - 2010 from Torre Del Greco. Measurements is 25(mm.) x 23(mm.). Weight is 2.99 grams. The perfect condition.