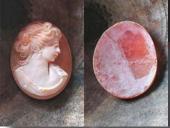

### 72x58(mm.) 3 layered Huge Modern Italian Unmounted Carnelian Beauty Portrait of Bridget Bardot (famous French actress in the 1960-thies)

HUGE 3 Layered Unique, Sardonyx Hand Carved Shell. The size of cameo is 75(mm.) Tall and 58(mm.) Wide. Signed, but I can't read (too small). 2 little stress lines. Weight is 16 grams. Modern. Bought in Italy. Image of famous French actress and sex symbol Bridget Bardot.