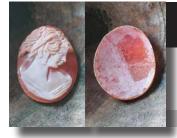

### 72x58(mm.) 3 layered Huge Modern Italian Unmounted Carnelian Beauty Portrait of Bridget Bardot (famous French actress in the 1960-thies)

HUGE 3 Layered Unique, Sardonyx Hand Carved Shell. The size of cameo is 75(mm.) Tall and 58(mm.) Wide. Signed, but I can't read (too small). 2 little stress lines. Weight is 16 grams. Modern. Bought in Italy. Image of famous French actress and sex symbol Bridget Bardot.