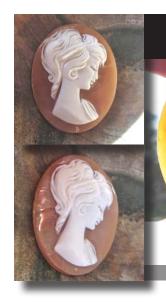

### (42x30)mm. 3 layered Beauty with big flowers in her hair

3 Layered Unique, Carnelian Hand Carved Shell. The size of cameo is 42(mm.) Tall and 30(mm.) Wide. Modern. Bought in Italy. Image of Beauty with dark flowers in the hair.