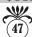

PRICE - \$USD 129.00

16(mm.) Diameter Set of 3 Sardonyx shells, Bouquets of flowers. Hand carved shells Fro m Simonelly flower collection.

> Quality 3 Sardonyx shells, 16(mm.) Hand carved in the 1970-1990 by Italian sculptor/carver bouquet of flower - from Torre Del Greco. Master Simonelly flowers collection. Total Weight of this set is 2.5 grams. The perfect condition.

PRICE - \$USD 75.00

Quality 3 Sardonyx shells - Two 16x12 (mm.), one 15 mm. diameter. Hand carved in the 1970-1990 by Italian sculptor/carver bouquet of flower - from Torre Del Greco. Master Simonelly flowers collection. Total Weight of this set is 2.11 grams. The perfect condition.