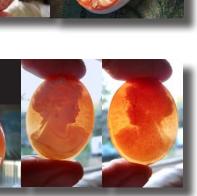

### 31x23(mm.) Superior Quality Italian hand carved/signed shell Tassie as Tyche, goddess of luck/fortune from 1950th-1960th.

Great Quality hand carved and signed shell from private Italian collection. Well carved Tassie as Tyche, goddess of luck/fortune, from the 1960th. The size of cameo is 31(mm.) tall and 23(mm.) wide. Weight is 3.31 grams. The perfect modern/vintage condition.

PRICE - \$USD 149.00