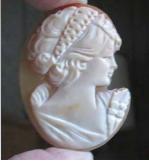

ge hand carved shell-vintage Italian Beauty circa 1970th, from Torre Del Greco. The size is 50(mm.) by 38(mm.). Weight is 10.1 grams. Perfect condition.

PRICE - \$USD 199.00













Quality modern hand Huge carved Alina S. shell circa 1970th - 1980th. Weight - 10.06 grams. Measurements - 50 by 37(mm). Great modern condition.

PRICE - \$USD 229.00







#### 50(mm.) Diameter Quality Modern Young Flower Girl . Hand carved Gold shell from Cavaliery collection.



Quality Young flower girl carved from Gold Cassis Madagascarensis shell, from Cavaliery collection, circa 2000th. The size is 50(mm.) in diameter. Weight is 11.49 grams. The perfect condition from Italy.

PRICE - \$USD 199.00







## 44x32(mm.) Vintage Beauty from 1970th-1980th. Quality big hand carved/traced Conch shell









Quality hand carved and finely traced profile of modern Beauty in the conchshell circa 1970th - 1990th . Weight is 5.6 grams . Measurements -  $44 \times 32 \times 4$  (mm). The perfect Vintage condition from US .

PRICE - \$USD 129.00





#### 40x27(mm.) Signed circa 1960th-1970th Vintage Muse. Stylish hand carved/traced from Torre Del Greco shell.



Quality hand carved and finely traced profile of vintage Beauty in the conch shell circa 1960th - 1970th. Weight is 3.72 grams. Measurements -  $40 \times 27 \times 4$  (mm). The perfect vintage condition from US collection.

PRICE - \$USD 129.00









### 45x31(mm.) Vintage traced Muse from 1960th. Quality hand carved & signed Conch shell.







Quality handcarved and traced, signed by the Artist profile of vintage Muse in the co