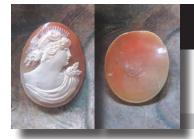

#### 35x27(mm.) Well hand carved Dark Sardonyx shell **Modern Italian Beauty from 1960th**

Hand carved dark Sardonyx shell from private Italian collection. Well carved Italian Beauty from the 1960th. The size of cameo is 35(mm.) Tall and 27(mm.) Wide. Weight is 5.84 grams. The perfect modern condition