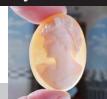

PRICE - \$USD 329.00

3 Layered Unique, Carnelian Hand Carved Shell. The size of cameo is 50(mm.) Tall and 35(mm.) Wide. Signed, but I can't read (too small). Modern, from Torre Del Greco, Italy. Image of Poet and his Muse. The perfect condition