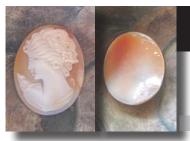

reat hand carved & signed n+n SCOGNAMIGLIO Circa 1990th Big Conch shell perky nose Italian beauty.



Well carved multicolored shell - "N+N Scognamiglio" (circa 1990). The measurements of cameo is 30 by 40 mm. From famous Cavaliery Italian Collection of design. Weight is 6.95 grams. Bought in Italy.

PRICE - \$USD 149.00







# 30x23(mm.) Collectible 1990-2000 Diana Goddess Great hand carved/signed Carnelian shell.











# 35x27 (mm.) Portrait of Alina S. from Russia, made in Italy Hand Carved/Signed Carnelian Shell.







Great hand carved and signed Alina Saveleva portrait. Well carved Carnelian shell from the 2000th. The size of cameo is 35(mm.) tall, 27(mm.) wide and 3 (mm.) deep. Weight is 3.93 grams. The perfect condition From Torre Dell Greco, Italy

PRICE - \$USD 119.00





# 35x27(mm.) Hand carved/signed by Artist Light shell Modern girl from Torre Del Greco collection.(L)

Hand carved and signed by the artist shell from 1997 Torre Del Greco Collection Total measurements 35 (mm) x 27 (mm). Total weight - 4.25 grams. Great Modern condition.

PRICE - \$USD 69.00









# 35x27 (mm.) Italian girl from Torre Del Greco collection Hand Carved/Signed Multicolored Shell from 1960th.













#### 35x27 (mm.) Detailing hand carved/signed by Artist. Greek Goddess of Moon Selene circa 1950-1960 shell

Hand carved and signed by the artist thin shell from 1997 UK Collection. Greek Goddess of the Moon Selene. Total measurements 35 (mm) x 27 (mm). Total weight - 2.770 grams. Very detail carving. Little stress line on the right.





PRICE - \$USD 89.00





### 35x