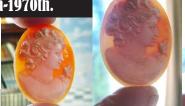

### 72x58(mm.) 3 layered Huge Modern Italian Unmounted Carnelian Beauty Portrait of Bridget Bardot (famous French actress in the 1960-thies)

HUGE 3 Layered Unique, Sardonyx Hand Carved Shell. The size of cameo is 75(mm.) Tall and 58(mm.) Wide. Signed, but I can't read (too small). 2 little stress lines. Weight is 16 grams. Modern. Bought in Italy. Image of famous French actress and sex symbol Bridget Bardot.