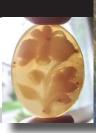

ble well carved Sardonyx Shell-Red hat Beauty (circa 1995). The measurements of cameo is 30 by 23 mm. From famous Cavaliery Italian Collection of design. Weight is 1.99 grams. Bought in Italy.

PRICE - \$USD 145.00



75x55(mm.) Bouquet - Huge Sardonyx shell signed by the Artist.







Huge Great Quality Sardonyx shell, bouquet hand carved & signed by Italian sculptor/carver from 1970th Torre Del Greco Art Academy. The size of cameo is 75(mm.) by and 55(mm.). Weight is 31 grams. The perfect condition.

PRICE - \$USD 299.00































Quality Gold Sardonyx shell, bouquet of flower, hand carved by Italian sculptor/carver, 1970-1990 from Torre Del Greco Master Simonelly flowers collection. Measurements is 23(mm.) by 30(mm.). Weight is 2.44grams. The perfect condition.











# 16x12(mm.) Bouquet set of 7- dark & Gold Sardonyx hand carved shell. From Simonelly flower collection.



Quality Gold Sardonyx shell, bouquet of flower, hand carved by Italian sculptor/carver, 1970-1990 from Torre Del Greco Master Simonelly flowers collection. Measurements is 23(mm.) by 30(mm.). Weight is 2.44grams. All Similar, but different. The perfect condition.







#### 28x22(mm.) Bouquet - Gold Sardonyx hand carved shell. High relief From Simonelly flower collection.



Quality high relief Gold Sardonyx shell, bouquet of flowers, hand carved by Italian sculptor/carver, 1970-1990 from Torre Del Greco. Master Simonelly flowers collection. Measurements is 28(mm.) x 22 (mm.) x 15 (mm.). Weight is 6.1grams. The perfect condition.







### 16x12(mm.) Bouquet set of 6 Sardon