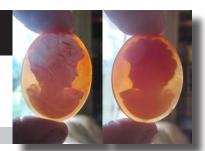

### 50x35(mm.) Huge Modern Italian Unmounted Carnelian Beauty Greatly carved Leda & Swan motif from Torre Del Greco, Italy

Big Carnelian hand carved shell from Art Academy, Torre Del Greco, Italy. Modern interpretation of Leda & Swan Greek Mythology. Signed by the Artist. The size of cameo is 50(mm.) Tall and 35(mm.) Wide. Weight is 5.48 grams. The perfect modern condition