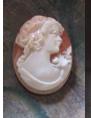

#### 25(mm.) Diameter Hand carved Carnelian shell. 1980th Italian master from Torre del Greco, Italy

Hand carved Carnelian shell girlish profile - unmounted modern circa 1980th. From Torre Del Greco Art Academy. Total measurements is 25 (mm) in Diameter. Total weight - 2.7 grams. Purchased in Italy 1989.