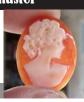

CE - \$USD 249.00







## 30x23 (mm.) 2020 Superior Modern left faced Beauty Hand carved Gold Sardonyx by Artist from Italy.



Hand carved great shell from 1970th - unmounted handSardonyx shell carving by A. Pernice. Total measurements is 1-3/16" by 7/8" or 30 x 23 (mm). Total weight - 2.49 grams. Perfect modern condition from Great Italian carver (274)(293)(299)(300)(301).



PRICE - \$USD 99.00











### 20x15(mm.) 1960th M+M SCOGNAMIGLIO Sardonyx shell Hand carved & signed by unique Italian master

Stylishly carved pretty girl profile - tiny unmounted vintage circa 1960th-1980th. From Italian M+M Scognamiglio collection, signed by the Artist carnelian shell. Total measurements 3/4" with by 1/2" and height 1/3" - 20 x 15 (mm). Total weight -1.27 grams. Good Vintage condition.









#### 20x15 (mm.) 1990th-2000th hand carved girl Tiny brown Sardonyx shell from Italy.

Stylishly hand carved shell stylish Beauty circa 1990th-2000th. From Torre Del Greco Art Academy Collection. Total measurements is 13/16" by 5/8" or  $20 \times 15$  (mm). Total weight -1.34 grams. Purchased in Italy 1997.









#### 18x13 (mm.) 1990th-2000th hand carved girl Tiny brown Sardonyx shell from Italy.

Stylishly hand carved shell stylish Beauty circa 1990th -2000th. From Torre Del Greco Art Academy Collection. Total measurements is 9/16" by 1/2" or  $18 \times 13$  (mm). Total weight -1.24 grams. Purchased in Italy 1997.











#### 20x15 (mm.) 1970th-1990th hand carved Bacchante Tiny Gold Sardonyx shell from Italy.

Stylishly hand carved shell stylish Beauty circa 1970th -1990th