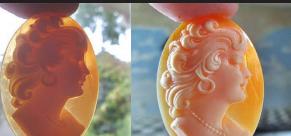

co Art Academy Collection. Total measurements is 1-7/16" by 1-1/16" or 36 x 28 (mm). Total weight-4.56 grams. Purchased in Italy 1997.













Superior quality hand carved shell, by Italian sculptor/carver from Cavaliery collection The size of cameo is 40(mm.) by 30(mm.). Weight is 6.2 grams. The perfect condition.

PRICE - \$USD 149.00









#### 36x27 (mm.) Superiorly hand carved & signed shell Modern Torre Del Greco Collection 2000th.

Great hand carved and signed by the artist shell Beauty circa 2000th. From Torre Del Greco Art Academy Collection. Total measurements is 1-7/16" by 1-1/16" or 36 x 28 (mm). Total weight - 4.46 grams. Purchased in Italy 2009











### 35x26 (mm.) Italian girl from Museum Torre Del Greco collection Hand Carved/Signed Beauty Shell from 1960th.









PRICE - \$USD 179.00





## 35x27 (mm.) Superiorly hand carved & signed shell Portrait/profile UK Elite Collection from 1960th.



Great hand carved shell Beauty circa 1960 - 1970. From the Elite UK Collection. Total measurements is 1-3/8" by 1-1/16" or 35 x 27 (mm). Total weight - 5.06 grams. Purchased in UK 1997.

PRICE - \$USD 99.00







### 35x27 (mm.) Curly from Torre Del Greco collection Hand Carved/Signed modern Beauty Shell 2000th.



Great hand carved and signed Italian girl portrait. Museum conch shell from the 1960th. The size of cameo is 35(mm.) tall, 27 (mm.) wide and 5 (mm.) deep. Weight is 4.15 grams. The perfect condition From Torre Dell Greco Collection, Italy





PRICE - \$USD 99.00





#### 35x27 (mm.) Well hand carved & signed Italian shell From Modern 2000