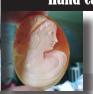

(mm). Total weight - 3.91 gr. . Purchased in UK Antique store.











#### 35x27 (mm.) Girl from the 1960th - 1970th Well hand carved light shell.



Hand carved by the Artist shell cute girl from Beatlemania times- unmounted modern shell. Total measurements is 1-3/8" by 1-1/16" or 35 x 27 (mm). Total weight - 5.18 gr. From torre Del Greco collection. .







#### 35x27 (mm.) Del Arte Girl from the 1980th - 1990th Well hand carved & signed carnelian thin shell.

Hand carved/signed by the Artist shell Del Arte girlunmounted modern Carnelian shell. Total measurements is 1-3/8" by 1-1/16" or 35 x 27 (mm). Total weight - 2.79 gr. From Torre Del Greco collection.

PRICE - \$USD 79.00





#### 35x27 (mm.) Cute from the 1960th - 1970th Italy Hand carved/signed shell from Torre Del Greco .



Hand carved/signed by the Artist shell cute girl from Beatlemania times- unmounted multicolored modern shell. Total measurements is 1-3/8" by 1-1/16" or  $35 \times 27$  (mm). Total weight - 3.08 gr. From Torre Del Greco collection.









#### 35x27 (mm.) Beauty from the 1960th - 1970th Italy Hand carved/signed shell from Torre Del Greco .

Hand carved/signed by the Artist shell Beauty from 1960th-1970th-unmounted vintage shell. Total measurements is 1-3/8" by 1-1/16" or 35 x 27 (mm). Total weight - 3.5 gr. From Torre Del Greco collection.















#### 35x27 (mm.) Italian Girl from the 1960th - 1970th Well hand carved & signed by Artist light shell.

Hand carved and signed by the Artist thick shell cute girl from Beatlemania times- unmounted modern shell. Total measurements is