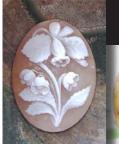

### 30(mm.) Diameter Woman and child with flower dark Sardonyx shell Great hand carved from Simonelly flower collection.

Remarkable well carved Sardonyx Shell-Red hat Beauty (circa 1995). The measurements of cameo is 30 by 23 mm. From famous Cavaliery Italian Collection of design. Weight is 1.99 grams. Bought in Italy.