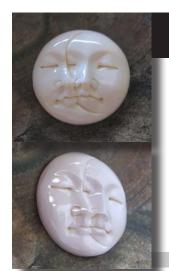

### 27mm. Diameter Modern Symbols Eos and Nyx ( Day & Night) Greatly carved polish bone from 1990-2010.

Remarkable well designed high relief hand carved and polished white bond - Modern EOS & NYX - day & night symbols/gods (1990-2000). The size of cameo is 27 mm. in diameter. Weight is 4.56 grams. From US collection of Modern Art