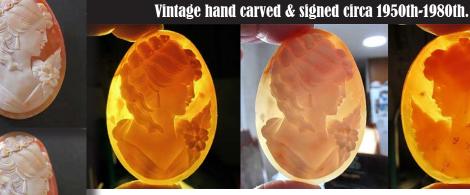

his catalog represents the UNMOUNTED MODERN CAMEOS COLLECTION, from "The Antique Cameo Gallery Collection." This collection includes ONLY hand-carved cameos. The big part of this collection was purchased from Italian Torre Del Greco Academy of Art. The major criteria for this collection included craftsmanship and esthetic's. Many of this cameo I purchased in Italy - A. Pernice. G. Noto. Simonelly & Cavaliery family. as well as Torre Dell Greco Art Academy collections. The collection also comes with a catalog highlighting the artistry and history of each piece. According to cameo experts, the prices of cameos have doubled every 6-7 years and will continue to do so. The price of this collection is 2-4 times less than regular retail price, in order to sell it in one piece. Big percentage of this collection - Museum Quality, Enjoy,

### 72x58(mm.) 3 layered Huge Modern Italian Unmounted Carnelian Beauty Portrait of Bridget Bardot (famous French actress in the 1960-thies)

HUGE 3 Layered Unique, Sardonyx Hand Carved Shell. The size of cameo is 75(mm.) Tall and 58(mm.) Wide. Signed, but I can't read (too small). 2 little stress lines. Weight is 16 grams. Modern. Bought in Italy. Image of famous French actress and sex symbol Bridget Bardot.