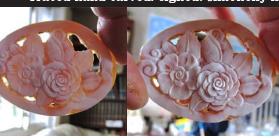

### 30(mm.) Diameter Woman and child with flower dark Sardonyx shell Great hand carved from Simonelly flower collection.

Remarkable well carved Sardonyx Shell-Red hat Beauty (circa 1995). The measurements of cameo is 30 by 23 mm. From famous Cavaliery Italian Collection of design. Weight is 1.99 grams. Bought in Italy.