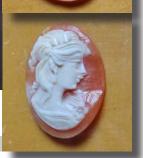

my collection. The size is 25 (mm.) tall and 20 (mm.) wide. Weight is 1.55 grams. The perfect vintage condition(370).

PRICE - \$USD 129.00





### 35x27 (mm.) Beauty from the 1960th - 1970th Italy Hand carved Sardonyx shell from Torre Del Greco.

Handcarved by the Artist shell Beauty from 1960th-1970th - unmounted dark brown Sardonyx vintage shell. Total measurements is 1-3/8" by 1-1/16" or 35 x 27 (mm). Total weight - 4.39 gr. From Torre Del Greco collection(310).











Hand carved/signed shell from 1970th. From Torre Del Greco Art Academy brown red gold Sardonyx shell. Total measurements is 25 (mm) x 19 (mm). Total weight - 2.32 grams. Great vintage condition (240)(375).









### 25x19(mm.) Circa 1970th from Torre Dell Greco. Greatly hand carved girl profile Conch shell.







Quality hand carved/signed shell from the 1960th-1970th Torre Del Greco Academy collection. The size is 25(mm.) tall and 20(mm.) wide. Weight is 1.9 grams. The perfect vintage condition(370) (377) (379).

PRICE - \$USD 99.00





### 35x27 (mm.) Quality Italian hand carved/signed shell Girl from 1960th-1980th Torre Del Greco Collection.







Quality hand carved/signed shell from the 1970th-1990th Torre Del Greco Academy collection. The size is 35(mm.) tall and 27(mm.)wide.Weightis 3.68 grams. The perfect vintage condition.

PRICE - \$USD 129.00





### 31x23 (mm.) Quality Italian hand carved shell Girl from 1960th-1970th Torre Del Greco.







Quality hand carved/signed shell from the 1970th-1990th Torre Del Greco Academy collection. The size is 31(mm.) tall and 23(mm.) wide. Weighti