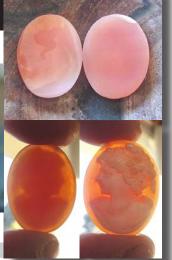

elian shell Classic Beauty from Torre Del Greco Collection circa 1970th.







Great hand carved and signed Italian Beauty in flower profile. Carnelian shell from the 1970th. The size of cameo is 30(mm.) diameter and 5 (mm.) deep. Weight is 6.43 grams. (matchto#170). The perfect condition From Torre Dell Greco Collection, Italy

PRICE - \$USD 159.00





#### 35x26(mm.) Modern Classic profile circa 1955-1975 Great hand carved/signed by Artist shell







Quality hand carved/signed by the Italian Artist profile in the shell. Weight - 4.65 gr. . Measurements - 35 x 26 x 6 (mm). Circa 1955 - 1975. Great Modern condition from US Elite Collection.

PRICE - \$USD 99.00





# 25x19(mm.) Two Profiles of Beauties Shells from 2000th Italy. Unmounted hand carved/signed from Torre Dell Greco.







PRICE - \$USD 99.00





### 35x27(mm.) Dancing graces circa 2000. Unmounted Hand carved and signed by Artist Carnelian Shell.



This is hand carved and signed Carnelian thin shell depict 3 Graces. Circa 2000. The size of cameo is 35(mm.) length and 27(mm.) width. Weight is 3.2 grams



#### PRICE - \$USD 59.00





45x33(mm.) Bouquet - Gold Sardonyx shell signed by the Artist. Great hand carved high relief - Simonelly flower collection.



Museum Quality Gold Sardonyx shell, bouquet of flowers high relief hand carved & signed by Italian carver, 1990th Torre Del Greco - Simonelly flowers collection. Measurements is 45(mm.) by and 33(mm.). Weight is 9.37 grams. The perfect condition.











### 29x22(mm.) Pretty girl from 1960-1970 Hand carved/signed shell from UK.

Pretty perky nose