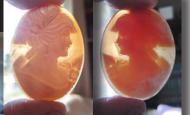

mm.) x 45(mm.). Weight is 5.96 grams. The perfect condition.







### 50x40(mm.) Modern Psyche Goddess and Cupped from 1995-2010 Greatly hand carved Gold Sardonyx shell from Cavaliery collection.









Remarkable well carved Gold Sardonyx Shell. Psyche, Goddess of Soul & Sex loading bow and arrow (circa 2000). The size of the cameo is 50 mm. by 40 mm. From famous Cavaliery Italian Collection of design. Weight is 4.99 grams. Bought in Italy.

PRICE - \$USD 195.00





### 40x30 (mm.) Hand carved and signed 1960th profile Great Carnelian shell From Torre Del Greco.

Well hand carved by the Artist Carnelian shell profile - unmounted shell. Total measurements is 1-9/16" by 1-3/16" or 40 x 30 (mm). Total weight - 2.77 gr. . Purchased in Torre Del Greco, Italy 2007.

PRICE - \$USD 79.00









# 65x41(mm.) Modern 2010th dark Sardonyx shell Beauty from Italy. Museum Quality hand carved/signed by sculptor S. Peluso.









PRICE - \$USD 299.00







Quality Brown Sardonyx shell, bouquet of flower, hand carved/ signed 2000 - 2010 from Torre Del Greco. Measurements is 25(mm.) x 23(mm.). Weight is 2.99 grams. The perfect condition.







PRICE - \$USD 99.00





#### 20x14 (mm.) Hand carved/signed circa 1990th Modern Carnelian shell from 14K Gold ring.

Well hand carved and signed by the Artist from Italy - circa 1995 unmounted carnelian shell, from 14K Gold ring top. Total measurements is 3/4" by 9/16" or 20 x 14 (mm). Total weight - 1 gr. . Purchased in Italy 2007.







PRICE - \$USD 49.00





#### 30x23(mm.) Torre Del Greco 1990-2000 Italian Hand carved shell.