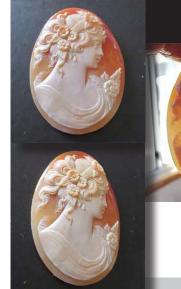

# 30x23(mm.) Museum Quality hand carved/signed shell Modern Italian Beauty with flowers from 1960th.

Museum Quality hand carved and signed carnelian shell from private Italian collection. Well carved Beauty from the 1960th. The size of cameo is 30 (mm.) tall and 23 (mm.) wide. Weight is 4.18 grams. The perfect modern/vintage condition.

PRICE - \$USD 149.00