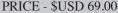

### 30x23(mm.) 1980-2000 Great Carnelian shell Greatly hand carved by Italian master

Superiorly carved by pretty girl profile from 1980-2000. From Master Simonelly collection shell. Total measurements 30 (mm) x 23 (mm). Total weight - 3.38 grams. Great Modern condition.