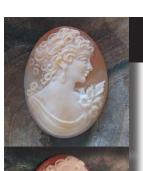

### 72x58(mm.) 3 layered Huge Modern Italian Unmounted Carnelian Beauty Portrait of Bridget Bardot (famous French actress in the 1960-thies)

HUGE 3 Layered Unique, Sardonyx Hand Carved Shell. The size of cameo is 75(mm.) Tall and 58(mm.) Wide. Signed, but I can't read (too small). 2 little stress lines. Weight is 16 grams. Modern. Bought in Italy. Image of famous French actress and sex symbol Bridget Bardot.