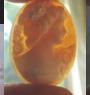

#### 35x27(mm.) Well hand carved Dark Sardonyx shell **Modern Italian Beauty from 1960th**

Hand carved dark Sardonyx shell from private Italian collection. Well carved Italian Beauty from the 1960th. The size of cameo is 35(mm.) Tall and 27(mm.) Wide. Weight is 5.84 grams. The perfect modern condition