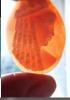

### 72x58(mm.) 3 layered Huge Modern Italian Unmounted Carnelian Beauty Portrait of Bridget Bardot (famous French actress in the 1960-thies)

HUGE 3 Layered Unique, Sardonyx Hand Carved Shell. The size of cameo is 75(mm.) Tall and 58(mm.) Wide. Signed, but I can't read (too small). 2 little stress lines. Weight is 16 grams. Modern. Bought in Italy. Image of famous French actress and sex symbol Bridget Bardot.