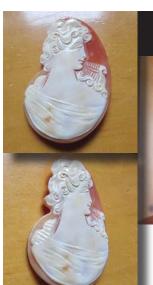

### 50x35(mm.) Huge Modern Italian Unmounted Carnelian Beauty Greatly carved Leda & Swan motif from Torre Del Greco, Italy

Big Carnelian hand carved shell from Art Academy, Torre Del Greco, Italy. Modern interpretation of Leda & Swan Greek Mythology. Signed by the Artist. The size of cameo is 50(mm.) Tall and 35(mm.) Wide. Weight is 5.48 grams. The perfect modern condition