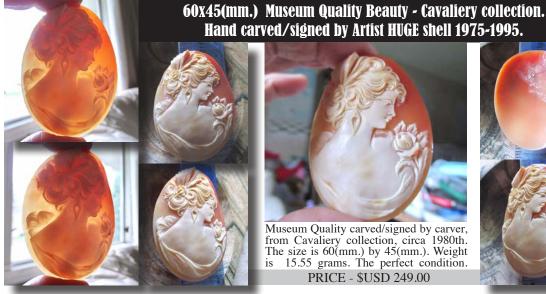

60x45mm. Quality Italian Hand carved Huge Gold Sardonyx shell Fairy tale composition from Torre Del Greco. Signed by the Artist

Huge Quality Gold Sardonyx deep carving shell, Italian fairy tale-hand carved & signed by sculptor/carver from Torre Del Greco Art Academy. The size of cameo is 60x45x10 (mm.). Weight is 13.33 grams. The perfect condition.