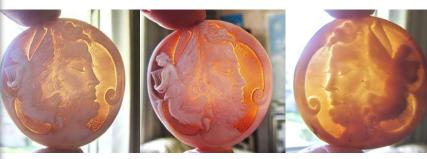

### 72x58(mm.) 3 layered Huge Modern Italian Unmounted Carnelian Beauty Portrait of Bridget Bardot (famous French actress in the 1960-thies)

HUGE 3 Layered Unique, Sardonyx Hand Carved Shell. The size of cameo is 75(mm.) Tall and 58(mm.) Wide. Signed, but I can't read (too small). 2 little stress lines. Weight is 16 grams. Modern. Bought in Italy. Image of famous French actress and sex symbol Bridget Bardot.