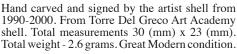

### 30x23(mm.) 1980-2000 Great Carnelian shell Greatly hand carved by Italian master

Superiorly carved by pretty girl profile from 1980-2000. From Master Simonelly collection shell. Total measurements 30 (mm) x 23 (mm). Total weight - 3.38 grams. Great Modern condition.