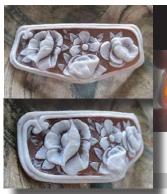

#### 29x21 (mm.) Great Collectible 1960-1970 Italian Girl face Hand Carved/Signed High Relief Gold Sardonyx Shell.

Great hand carved and signed high relief Sardonyx shell from private Italian collection. Well carved front face Italian Beauty from the 1960th. The size of cameo is 29(mm.) tall, 21(mm.) wide and 11 (mm.) deep. Weight is 5.27 grams. The perfect condition From Torre Dell Greco, Italy

PRICE - \$USD 169.00