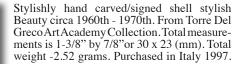

# 30x23(mm.) Museum Quality hand carved/signed shell Modern Italian Beauty with flowers from 1960th.

Museum Quality hand carved and signed carnelian shell from private Italian collection. Well carved Beauty from the 1960th. The size of cameo is 30 (mm.) tall and 23 (mm.) wide. Weight is 4.18 grams. The perfect modern/vintage condition.