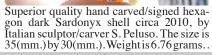

PRICE - \$USD 229.00

PRICE - \$USD 95.00

40mm. Diameter Modern Pro Art Deco from 1970th Rome. Signed High relief carved Gold Sardonyx shell Cavaliery collection

Remarkable High relief huge Gold Sardonyx hand carved Shell - Modern beauty. The size of cameo is 40 mm. in diameter. From Italian Collection of design - famous Cavaliery. Signed. Weight is 6.76 grams. Bought in Italy.