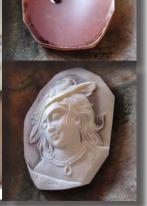

(L) Superior Torre Del Greco Beauty profile Quality carved/signed Cassis Madagascarensis Shell.







Great Quality hand carved/signed by the Italian Artist portrait of Young Beauty in the Cassis Madagascarensis shell . Weight is 5.73 grams . Measurements - 40 x 32 x 4 (mm). Circa 2015 - 2020. Great Modern condition from Torre Dell Greco, Italy Art Academy Collection.

PRICE - \$USD 179.00







Museum Quality Bacchante priestess, carved/signed Cassis Madagascarensis shell, from Cavaliery collection, circa 2000th. The size is 40(mm.) in Diameter. Weightis 8.17 grams. The perfect condition.











Museum Quality carved/signed girl in hat, from A. Pernice collection, from 2000th The size is 42(mm.) by 34(mm.). Weight is 7.99 grams. The perfect modern condition. PRICE - \$USD 299.00









60x45(mm.) Modern Hand Carved Huge Gold Sardonyx Shell. Museum Quality Modern Beauty (Psyche?) from Italian Collection.



Modern Superior Quality shell. Hand carved and signed by Italian artist Muro. Image of girl with flowers & bird (Psyche Goddess?). light gold shell from the 2010th. The size of cameo is 60 (mm.) tall by 45 (mm.) wide. Weight is 8.89 grams. The perfect condition From Torre Dell Greco Collection, Italy

























#### 25x17(mm.) Hand carved Bond - Face symbol of humility From Modern Art Collection in Washington

(153) Remarkable well designed symbol of humility hand carved and polished white bond - (1990-2000). The size of cameo is 25 by 17 mm. Weight is 2.05 grams.FromWashingtonUS,collectionofModernArt







#### 30x22 (mm.) From US collection conch