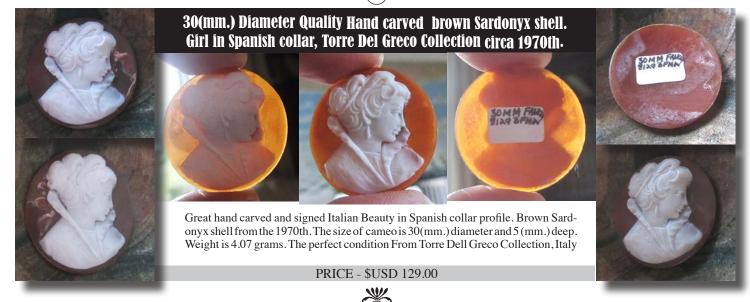

# 30x23(mm.) Museum Quality hand carved/signed shell Modern Italian Beauty with flowers from 1960th.

Museum Quality hand carved and signed carnelian shell from private Italian collection. Well carved Beauty from the 1960th. The size of cameo is 30 (mm.) tall and 23 (mm.) wide. Weight is 4.18 grams. The perfect modern/vintage condition.

PRICE - \$USD 149.00