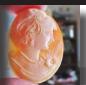

### 72x58(mm.) 3 layered Huge Modern Italian Unmounted Carnelian Beauty Portrait of Bridget Bardot (famous French actress in the 1960-thies)

HUGE 3 Layered Unique, Sardonyx Hand Carved Shell. The size of cameo is 75(mm.) Tall and 58(mm.) Wide. Signed, but I can't read (too small). 2 little stress lines. Weight is 16 grams. Modern. Bought in Italy. Image of famous French actress and sex symbol Bridget Bardot.