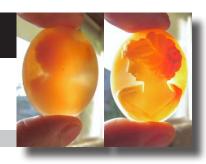

### 72x58(mm.) 3 layered Huge Modern Italian Unmounted Carnelian Beauty Portrait of Bridget Bardot (famous French actress in the 1960-thies)

HUGE 3 Layered Unique, Sardonyx Hand Carved Shell. The size of cameo is 75(mm.) Tall and 58(mm.) Wide. Signed, but I can't read (too small). 2 little stress lines. Weight is 16 grams. Modern. Bought in Italy. Image of famous French actress and sex symbol Bridget Bardot.