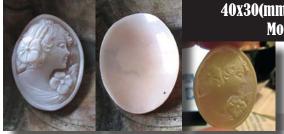

# 40x30(mm.) Big hand carved M+M SCOGNAMIGLIO Conch shell Hand carved & signed by the famous Italian master

Greatly carved pretty girl profile - big unmounted vintage circa 1975-1995. From Italian collection, signed by the Artist carnelian shell. Total measurements 1/2" with by 5/8" and height - 12 x 16 (mm). Total weight - 5.65 grams. The perfect condition.