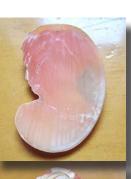

iameter. Weight is 11.49 grams. The perfect condition from Italy.

PRICE - \$USD 199.00







## 44x32(mm.) Vintage Beauty from 1970th-1980th. Quality big hand carved/traced Conch shell









Quality hand carved and finely traced profile of modern Beauty in the conchshell circa 1970th - 1990th . Weight is 5.6 grams . Measurements -  $44 \times 32 \times 4$  (mm). The perfect Vintage condition from US .

PRICE - \$USD 129.00





#### 40x27(mm.) Signed circa 1960th-1970th Vintage Muse. Stylish hand carved/traced from Torre Del Greco shell.



Quality hand carved and finely traced profile of vintage Beauty in the conch shell circa 1960th - 1970th. Weight is 3.72 grams. Measurements -  $40 \times 27 \times 4$  (mm). The perfect vintage condition from US collection.

PRICE - \$USD 129.00









### 45x31(mm.) Vintage traced Muse from 1960th. Quality hand carved & signed Conch shell.







Quality handcarved and traced, signed by the Artist profile of vintage Muse in the conch shell circa 1960 - 1970. Weight is 6.56 grams. Measurements -  $45 \times 31 \times 4$  (mm). The perfect vintage condition from US collection.

PRICE - \$USD 99.00





### 40x29 (mm.) Girl from the 1960th Well hand carved/traced shell.



Hand carved and adjusted by the Artist shell cute girl from Beatlemania times-unmounted modern shell. Total measurements is 1-5/8" by 1-1/8" or 40 x 29 (mm). Total weight - 2.91 gr. From torre Del Greco collection.

PRICE - \$USD 89.00









### 34x24(mm.) Quality Italian hand carved/traced shell Girl from 1960th-1970th Torre Del Greco Collection.









Qua