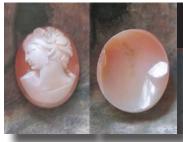

# 30x23(mm.) Collectible 1990-2000 Italian Girl Great hand carved/signed Carnelian shell.

Hand carved and signed by the artist shell from 1990-2000. From Torre Del Greco Art Academy shell. Total measurements 30 (mm) x23 (mm). Total weight -4.21 grams. Great Modern condition.

### 35x27(mm.) Collectible 1990-2000 Italian Girl Great hand carved/signed Carnelian shell.

Great hand carved and signed Carnelian shell from private Italian collection. Well carved Italian Beauty from the 1970-1990. The size of cameo is 35 (mm.) tall and 27 (mm.) Wide. Weight is 5.54 grams. The perfect modern condition

PRICE - \$USD 129.00