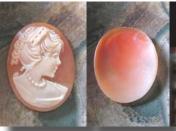

#### 35x27(mm.) Well hand carved Dark Sardonyx shell **Modern Italian Beauty from 1960th**

Hand carved dark Sardonyx shell from private Italian collection. Well carved Italian Beauty from the 1960th. The size of cameo is 35(mm.) Tall and 27(mm.) Wide. Weight is 5.84 grams. The perfect modern condition