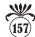

# 30x23(mm.) Museum Quality hand carved/signed shell Modern Italian Beauty with flowers from 1960th.

Museum Quality hand carved and signed carnelian shell from private Italian collection. Well carved Beauty from the 1960th. The size of cameo is 30 (mm.) tall and 23 (mm.) wide. Weight is 4.18 grams. The perfect modern/vintage condition.

PRICE - \$USD 149.00