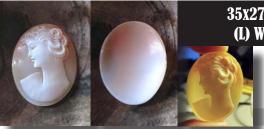

### 35x27(mm.) Collectible 1990-2000 Italian Girl Great hand carved/signed Carnelian shell.

Great hand carved and signed Carnelian shell from private Italian collection. Well carved Italian Beauty from the 1970-1990. The size of cameo is 35 (mm.) tall and 27 (mm.) Wide. Weight is 5.54 grams. The perfect modern condition