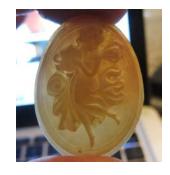

#### 30x23(mm.) 2000-2015 shell - pretty girlish profile Masterly hand carved/signed by Italian master

Hand carved profile - unmounted vintage circa 2000 -2015. From Italian carver collection. Total measurements is 15/16" by 1-3/16" or 30x23 (mm). Total weight - 3.37 grams. Perfect Vintage condition.

PRICE - \$USD 119.00