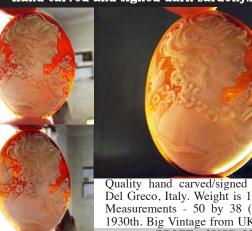

#### 50x38 (mm.) Italian girl Sardonyx Shell from Simonelli Collection Hand Carved/Signed Torre Del Greco Academy 2010th.

Modern Museum Quality hand carved and signed by famous modern Italian carver Simonelli girl in flowers.-Sardonyx shell from the 2010th. The size of cameo is 50 (mm.) tall, 38 (mm.) wide. Weight is 7.72 grams. The perfect condition From Torre Dell Greco Collection, Italy

PRICE - \$USD 229.00