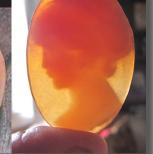

### 72x58(mm.) 3 layered Huge Modern Italian Unmounted Carnelian Beauty Portrait of Bridget Bardot (famous French actress in the 1960-thies)

HUGE 3 Layered Unique, Sardonyx Hand Carved Shell. The size of cameo is 75(mm.) Tall and 58(mm.) Wide. Signed, but I can't read (too small). 2 little stress lines. Weight is 16 grams. Modern. Bought in Italy. Image of famous French actress and sex symbol Bridget Bardot.