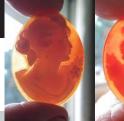

### 50x35(mm.) Huge Modern Italian Unmounted Carnelian Beauty Greatly carved Leda & Swan motif from Torre Del Greco, Italy

Big Carnelian hand carved shell from Art Academy, Torre Del Greco, Italy. Modern interpretation of Leda & Swan Greek Mythology. Signed by the Artist. The size of cameo is 50(mm.) Tall and 35(mm.) Wide. Weight is 5.48 grams. The perfect modern condition