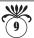

### 60x46mm. Modern Italian Beauty Huge Carnelian shell Carved in Torre Del Greco Art Academy.

Remarkable Huge Carnelian shell hand carved by Italian master sculptor/carver from Torre Del Greco Art Academy. Stylish Woman's profile. The size of cameo is 60(mm.) by and 42(mm.). Weight is 12.99 grams. The perfect condition.