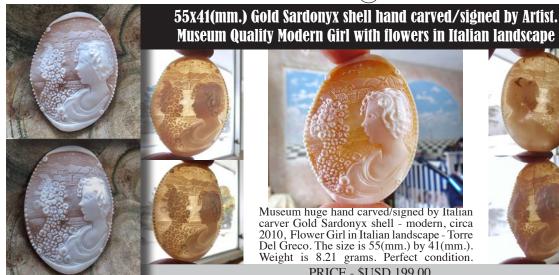

#### 36x27 (mm.) Girl from the 1960th-1970th Hand carved by Italian Artist light shell.

PRICE - \$USD 49.00

Museum huge hand carved/signed by Italian carver Gold Sardonyx shell - modern, circa 2010, Flower Girl in Italian landscape - Torre Del Greco. The size is 55(mm.) by 41(mm.). Weight is 8.21 grams. Perfect condition.

PRICE - \$USD 199.00

Museum quality huge hand carved Gold Sardonyx shell - modern Italian Beauty circa 2010, from Torre Del Greco. The size is 50(mm.) by 38(mm.). Weight is 11.31 grams. Perfect condition.