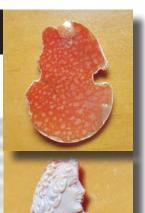

### (42x30)mm. 3 layered Beauty with big flowers in her hair

3 Layered Unique, Carnelian Hand Carved Shell. The size of cameo is 42(mm.) Tall and 30(mm.) Wide. Modern. Bought in Italy. Image of Beauty with dark flowers in the hair.

PRICE - \$USD 199.00