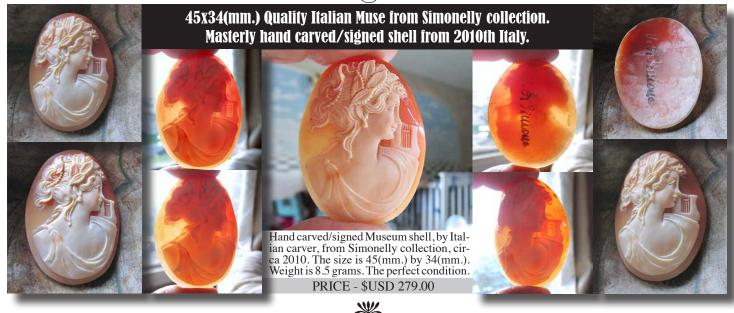

#### 50x38 (mm.) Italian girl Sardonyx Shell from Simonelli Collection Hand Carved/Signed Torre Del Greco Academy 2010th.

Modern Museum Quality hand carved and signed by famous modern Italian carver Simonelli girl in flowers.-Sardonyx shell from the 2010th. The size of cameo is 50 (mm.) tall, 38 (mm.) wide. Weight is 7.72 grams. The perfect condition From Torre Dell Greco Collection, Italy