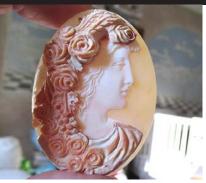

s is 1-3/16" by 7/8" or 30 x 22 (mm). Total weight - 3.23 grams. Good Vintage condition from Torre Del Greco collection (274)(293)(299)(301).

PRICE - \$USD 89.00









#### 30x23 (mm.) Italian girl from 1960th Hand carved/signed Carnelian shell



Well hand carved and signed shell - girl from 1960th, Torre Del Greco Art academy. Total measurements is 1-3/16" by 7/8" or 30 x 23 (mm). Total weight - 2.41 grams. Perfect condition from Italian collection (274)(293)(299)(331).

PRICE - \$USD 89.00





#### 25x18(mm.)1950th - 1970th from UK Italian hand carved shell with lost diamond.

Hand carved shell from 1950th - 1970th (or earlier). Total measurements is 25 (mm) x 18 (mm). Total weight - 1.68 grams. OK Vintage condition, but diamond is lost.

PRICE - \$USD 29.00



























PRICE - \$USD 399.00





#### 30x23 (mm.) Italian Beauty from 1960th Hand carved Carnelian shell

Well hand carved shell - Italian girl from 1960th, Torre Del Greco Art Academy. Total measurements is 1-3/16" by 7/8" or 30 x 23 (mm). Total weight-3.11 grams.(274)(293)(299)(331)(334).

PRICE - \$USD 89.00









Modern Museum Quality hand carved, traced and signed stylish girl from the 1960th shell. Thesize of cameois 49 (mm.) Tall, 35 (mm.) Wide. Weight is 7.39 grams. UK fancy Collection







Hand carved/signed "G. Apa" (by Famous Italian Master Giovanni Apa) shell Beauty from 1950th-1960th. Total measurements is 1-3/8" by 1-1/16" or 35 x 27 (mm). Total weight - 5 gr. . Purchased from Torre Dell Greco Collection.



























### 40x30(mm.) 1960th - 1970th shell by Gr