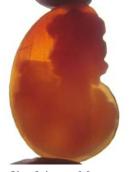

### 72x58(mm.) 3 layered Huge Modern Italian Unmounted Carnelian Beauty Portrait of Bridget Bardot (famous French actress in the 1960-thies)

HUGE 3 Layered Unique, Sardonyx Hand Carved Shell. The size of cameo is 75(mm.) Tall and 58(mm.) Wide. Signed, but I can't read (too small). 2 little stress lines. Weight is 16 grams. Modern. Bought in Italy. Image of famous French actress and sex symbol Bridget Bardot.