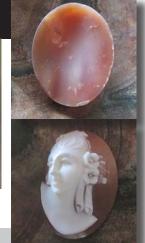

ved/signed Carnelian shell.







Great hand carved and signed Carnelian shell from private Italian collection. Well carved Italian Beauty from the 1970-1990. The size of cameo is 35 (mm.) tall and 27 (mm.) Wide. Weight is 5.54 grams. The perfect modern condition

PRICE - \$USD 129.00





### 30x23 (mm.) Hand High relief carved/signed shell Torre Del Greco Academy from 1970th.











### 16x12(mm.) Great Dark Sardonyx Shells Faces. Two unmounted hand carved potential earrings.

Two hand carved Dark brown Sardonyx shells - high relief faces of Italian beauties from 1970th. Measurements is 12mm. by 16mm. The total weight is 1.99 grams.



#### PRICE - \$USD 95.00





### 30x22(mm.) Collectible 1970-1980 Front Italian Girl face Great Hand Carved/Signed High Relief Sardonyx Shell.







Great hand carved and signed high relief brown Sardonyx shell from private Italian collection. Well carved front face Italian Beauty from the 1970-1980. The size of cameo is 35 (mm.)tall, 27(mm.) wide and 11(mm.). Weight is 4.52 grams. The perfect modern condition

PRICE - \$USD 149.00





#### 29x21 (mm.) Great Collectible 1960-1970 Italian Girl face Hand Carved/Signed High Relief Gold Sardonyx Shell.





Great hand carved and signed high relief Sardonyx shell from private Italian collection. Well carved front face Italian Beauty from the 1960th. The size of cameo is 29(mm.) tall, 21(mm.) wide and 11 (mm.) deep. Weight is 5.27 grams. The perfect condition From Torre Dell Greco, Italy

PRICE - \$USD 169.00







### 25x19 (mm.) Great Collectible 1950-1970 Italian Girl face Hand Carved