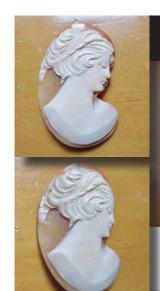

th - 1980th. Weight - 10.06 grams. Measurements - 50 by 37(mm). Great modern condition.

PRICE - \$USD 229.00







#### 50(mm.) Diameter Quality Modern Young Flower Girl . Hand carved Gold shell from Cavaliery collection.



Quality Young flower girl carved from Gold Cassis Madagascarensis shell, from Cavaliery collection, circa 2000th. The size is 50(mm.) in diameter. Weight is 11.49 grams. The perfect condition from Italy.

PRICE - \$USD 199.00







## 44x32(mm.) Vintage Beauty from 1970th-1980th. Quality big hand carved/traced Conch shell









Quality hand carved and finely traced profile of modern Beauty in the conchshell circa 1970th - 1990th . Weight is 5.6 grams . Measurements -  $44 \times 32 \times 4$  (mm). The perfect Vintage condition from US .

PRICE - \$USD 129.00





#### 40x27(mm.) Signed circa 1960th-1970th Vintage Muse. Stylish hand carved/traced from Torre Del Greco shell.



Quality hand carved and finely traced profile of vintage Beauty in the conch shell circa 1960th - 1970th. Weight is 3.72 grams. Measurements -  $40 \times 27 \times 4$  (mm). The perfect vintage condition from US collection.

PRICE - \$USD 129.00









### 45x31(mm.) Vintage traced Muse from 1960th. Quality hand carved & signed Conch shell.







Quality handcarved and traced, signed by the Artist profile of vintage Muse in the conch shell circa 1960 - 1970. Weight is 6.56 grams. Measurements -  $45 \times 31 \times 4$  (mm). The perfect vintage condition from US collection.

PRICE - \$USD 99.00





### 40x29 (mm.) Girl from the 1960th Well hand carved/traced shell.