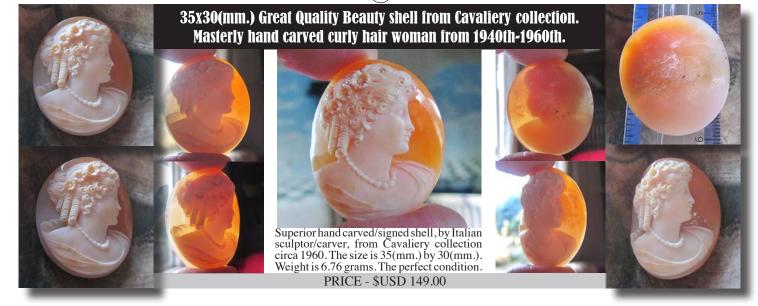

# 30x23(mm.) Museum Quality hand carved/signed shell Modern Italian Beauty with flowers from 1960th.

Museum Quality hand carved and signed carnelian shell from private Italian collection. Well carved Beauty from the 1960th. The size of cameo is 30 (mm.) tall and 23 (mm.) wide. Weight is 4.18 grams. The perfect modern/vintage condition.

PRICE - \$USD 149.00