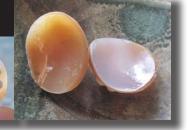

#### 10. Conch Shells

Cameos date back more than 5,000 years, with each cameo reflecting the culture and style of its time period. They were also used as government assets in the many countries around the world, and are considered a reliable investment, as prices of antique, high quality cameos are predicted by many collectors to continue to rise. Most of the items represented in my collection are from the end of the 19th to the beginning of the 20th centuries. I also have some cameos from as early as the 18th century as well as a few modern pieces. The majority of my collection was produced in Italy and England, followed by pieces from the United States, Italy, France, Russia and Germany. The majority were carved from Carnelian and Sardonyx Sea Shell as well as Mother of Pearl Shell and corals. The collection also contains some hard stone cameos from agate, opal and bone.