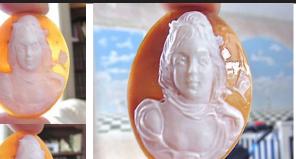

PRICE - \$USD 329.00

3 Layered Unique, Carnelian Hand Carved Shell. The size of cameo is 50(mm.) Tall and 35(mm.) Wide. Signed, but I can't read (too small). Modern, from Torre Del Greco, Italy. Image of Poet and his Muse. The perfect condition