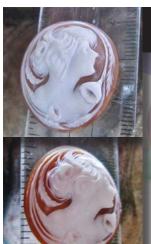

### 72x58(mm.) 3 layered Huge Modern Italian Unmounted Carnelian Beauty Portrait of Bridget Bardot (famous French actress in the 1960-thies)

HUGE 3 Layered Unique, Sardonyx Hand Carved Shell. The size of cameo is 75(mm.) Tall and 58(mm.) Wide. Signed, but I can't read (too small). 2 little stress lines. Weight is 16 grams. Modern. Bought in Italy. Image of famous French actress and sex symbol Bridget Bardot.