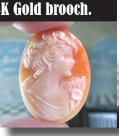

#### 35x27 (mm.) Well hand carved & signed Italian shell From Modern 2000th Italian 14K Gold brooch.

Great hand carved and signed by the Modern Italian shell 2000th. From 14K Yellow Italian Gold Brooch. Total measurements is 1-7/16" by 1-1/16" or 35 x 27 (mm). Total weight - 3.72 grams. Perfect condition.