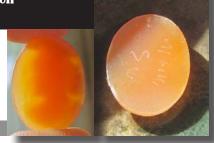

### 16x12(mm.) Tiny hand carved M+M SCOGNAMIGLIO shell Hand carved & signed by Italian master

Greatly carved pretty girl profile - tiny unmounted vintage circa 1970-1995. From Italian collection, signed by the Artist carnelian shell. Total measurements 1/2" with by 5/8" and height - 12 x 16 (mm). Total weight - 0.81 grams. Good Vintage condition.

PRICE - \$USD 39.00