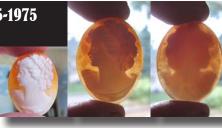

# 40x30(mm.) Big hand carved M+M SCOGNAMIGLIO Conch shell Hand carved & signed by the famous Italian master

Greatly carved pretty girl profile - big unmounted vintage circa 1975-1995. From Italian collection, signed by the Artist carnelian shell. Total measurements 1/2" with by 5/8" and height - 12 x 16 (mm). Total weight - 5.65 grams. The perfect condition.