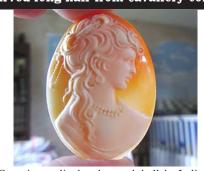

Superior quality hand carved shell, by Italian sculptor/carver from Cavaliery collection The size of cameo is 40(mm.) by 30(mm.). Weight is 6.2 grams. The perfect condition.

PRICE - \$USD 149.00