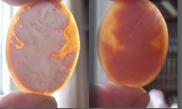

### 72x58(mm.) 3 layered Huge Modern Italian Unmounted Carnelian Beauty Portrait of Bridget Bardot (famous French actress in the 1960-thies)

HUGE 3 Layered Unique, Sardonyx Hand Carved Shell. The size of cameo is 75(mm.) Tall and 58(mm.) Wide. Signed, but I can't read (too small). 2 little stress lines. Weight is 16 grams. Modern. Bought in Italy. Image of famous French actress and sex symbol Bridget Bardot.