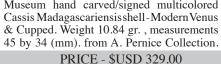

#### 45x34(mm.) Museum Quality CASCO Cassis Madagascariensis The 3D hand carved Venus & Cupped multicolored shell.

# 40x32(mm.) (L) Superior Torre Del Greco Beauty profile Quality carved/signed Cassis Madagascarensis Shell.

Great Quality hand carved/signed by the Italian Artist portrait of Young Beauty in the Cassis Madagascarensis shell . Weight is 5.73 grams . Measurements - 40 x 32 x 4 (mm). Circa 2015 - 2020. Great Modern condition from Torre Dell Greco, Italy Art Academy Collection.