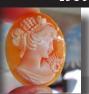

shell from Italy.

Stylishly hand carved shell Beauty circa 1970th - 2000th. From Torre Del Greco Art Academy Collection. Total measurements is 13/16" by 5/8" or or 20 x 15 (mm). Total weight -1.71 grams. Purchased in Italy 2009 (322).

PRICE - \$USD 69.00





### 25x19(mm.) Curly hair girl from the 2000th Well hand carved Carnelian shell.









## 20x15 (mm.) 1990th-2000th Beauty from Torre Del Greco Hand carved/signed tiny Conch shell from Italy.

Stylishly hand carved shell modern Beauty circa 1990th - 2000th. From Torre Del Greco Art Academy Collection. Total measurements is 13/16" by 5/8" or or 20 x 15 (mm). Total weight -1.2 grams. Purchased in Italy 2009 (322) (327) (329).











#### 29x22 (mm.) Hand carved Goddess of Moon Artemis 1980th Great shell From Torre Del Greco.



Superiorly hand carved shell - goddess of MoonArtemis.Totalmeasurementsis1-3/16" by 7/8" or 29 x 22 (mm). Total weight - 3 gr. . Purchased in Torre Del Greco, Italy 2007.









### 30x22 (mm.) Girlish image conch shell Hand carved from 1970th-1990th.

Hand carved shell - girl from 1970th -1990th, from Torre Del Greco. Total measurements is 1-3/16" by 7/8" or 30 x 22 (mm). Total weight - 3.85 grams . Perfect Vintage condition from US collection (274)(293)(299).

PRICE - \$USD 55.00





### 30x22 (mm.) Girlish adjusted image conch shell Hand carved/signed from 1980th-2000th.



Wellhandcarvedshell-girlfrom 1980th-2000th, Torre Del Greco. Total measurements is 1-3/16" by 7/8" or 30 x 22 (mm). Total weight - 3.67 grams. Perfect condition from Italian collection (274)(293)(299) (331).

PR