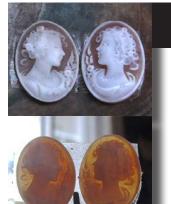

### 35x27 (mm.) Great Collectible 1950-1970 Italian pretty face Hand Carved/Signed High Relief Gold Sardonyx Shell.

PRICE - \$USD 159.00