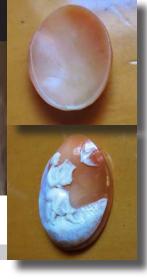

23 (mm). Total weight -2.91 grams. Purchased in USA 2007 (114)(115).







#### 25x15 (mm.) 1950th-1960th Beauty from Torre Del Greco, Italy Hand carved/signed red Carnelian shell traced from right.

StylishlyhandcarvedshellBeautycirca1950th-1960th. From Torre Del Greco Art Academy Collection. Total measurements is 13/16" by 5/8" or or 20 x 15 (mm). Total weight - 1.89 grams. Purchased in Italy 2009.

#### PRICE - \$USD 49.00



### 30x23 (mm.) Hand carved shell 1950th-1960th Bird & flower from private US Collection.



flower circa 1950th - 1960th. From US private Collection. Total measurements is 1-3/8" by

#### PRICE - \$USD 99.00































#### 30x23(mm.) Circa 1970th - 1990th - Muse playing on Lyra. Best quality carved shell from Elite USA collection.