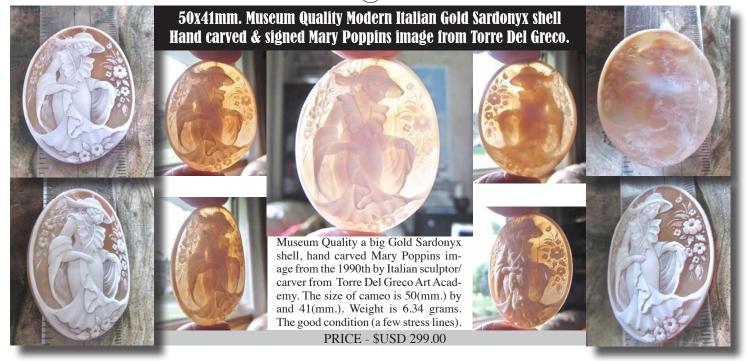

PRICE - \$USD 145.00

75x55(mm.) Bouquet - Huge Sardonyx shell signed by the Artist.

Huge Great Quality Sardonyx shell, bouquet hand carved & signed by Italian sculptor/carver from 1970th Torre Del Greco Art Academy. The size of cameo is 75(mm.) by and 55(mm.). Weight is 31 grams. The perfect condition.

PRICE - \$USD 299.00

Quality Gold Sardonyx shell, bouquet of flower, hand carved by Italian sculptor/carver, 1970-1990 from Torre Del Greco Master Simonelly flowers collection. Measurements is 23(mm.) by 30(mm.). Weight is 2.44grams. The perfect condition.