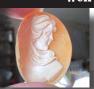

### 35x27(mm.) Dancing graces circa 2000. Unmounted Hand carved and signed by Artist Carnelian Shell.

This is hand carved and signed Carnelian thin shell depict 3 Graces. Circa 2000. The size of cameo is 35(mm.) length and 27(mm.) width. Weight is 3.2 grams