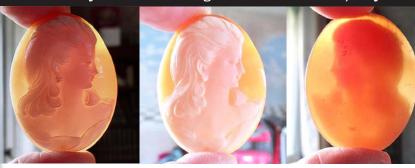

#### 30x23 (mm.) Italian girl from Torre Del Greco collection Great Hand Carved Carnelian Shell from 2000th.

PRICE - \$USD 129.00