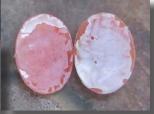

### 72x58(mm.) 3 layered Huge Modern Italian Unmounted Carnelian Beauty Portrait of Bridget Bardot (famous French actress in the 1960-thies)

HUGE 3 Layered Unique, Sardonyx Hand Carved Shell. The size of cameo is 75(mm.) Tall and 58(mm.) Wide. Signed, but I can't read (too small). 2 little stress lines. Weight is 16 grams. Modern. Bought in Italy. Image of famous French actress and sex symbol Bridget Bardot.