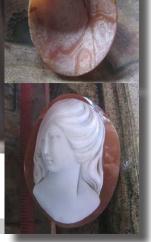

. Well carved front face Italian Beauty from the 1970 - 1980. The size of cameo is 25(mm.) tall, 19(mm.) wide and 9 (mm.) deep. Weight is 3.38 grams. The perfect condition From Torre Dell Greco, Italy

PRICE - \$USD 129.00









### 35x27 (mm.) Great Collectible 1950-1970 Italian pretty face Hand Carved/Signed High Relief Gold Sardonyx Shell.







PRICE - \$USD 159.00





### 40x30 (mm.) Museum Collectible 1950-1970 Beauty face Hand Carved/Signed High Relief Gold Sardonyx Shell.









PRICE - \$USD 179.00





### 40x30 (mm.) Great Collectible portrait of Italian 1960th Beauty Hand Carved Big High Relief Gold Sardonyx Shell.







PRICE - \$USD 169.00





### 40x30 (mm.) Stylish Museum portrait of Italian 1960th Beauty Hand Carved Big High Relief Gold/Brown Sardonyx Shell.







Museum Quality hand carved high relief brown/gold Sardonyx shell from private Italian collection. Well carved front face of modern Beauty from the 1960th. The size of cameo is 40(mm.) tall, 30(mm.) wide and 14 (mm.) deep. Weight is 6.57 grams. The perfect condition From Torre Dell Greco, Italy

PRICE - \$USD 179.00





### 30x23 (mm.) Hand carved/signed carnelian shell Torre Del Greco Academy from 1970th-1990th.



Stylishly hand carved/signed shell stylish Beauty circa 1970th - 1990th. From Torre Del Greco Art Academy Collection. Total measurements is 1-3/8" by 15/16" or 30 x 23 (mm). Total weight -3.33 grams. Purchased in Italy 1997.





PRICE - \$USD 89.00





# 30x23(mm.) Hand carved and signed by Artist Girlish profile - shell from 1950 - 1960









### 30x22 (mm.) Italian pre