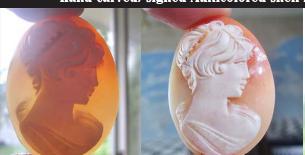

# 30x23(mm.) Museum Quality hand carved/signed shell Modern Italian Beauty with flowers from 1960th.

Museum Quality hand carved and signed carnelian shell from private Italian collection. Well carved Beauty from the 1960th. The size of cameo is 30 (mm.) tall and 23 (mm.) wide. Weight is 4.18 grams. The perfect modern/vintage condition.

### 35x27(mm.) Collectible 1990-2000 Italian Girl Great hand carved/signed Carnelian shell.

Great hand carved and signed Carnelian shell from private Italian collection. Well carved Italian Beauty from the 1970-1990. The size of cameo is 35 (mm.) tall and 27 (mm.) Wide. Weight is 5.54 grams. The perfect modern condition