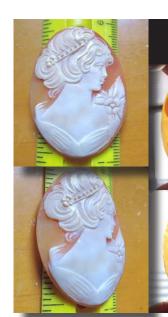

#### 35x27(mm.) Well hand carved Dark Sardonyx shell **Modern Italian Beauty from 1960th**

Hand carved dark Sardonyx shell from private Italian collection. Well carved Italian Beauty from the 1960th. The size of cameo is 35(mm.) Tall and 27(mm.) Wide. Weight is 5.84 grams. The perfect modern condition

PRICE - \$USD 129.00

Remarkable Huge Carnelian hand carved by Italian master from Torre Del Greco Academy. Stylish Woman's profile. The size of cameo is 60(mm.) by and 42(mm.). Weight is 11.64 grams. .The perfect condition.