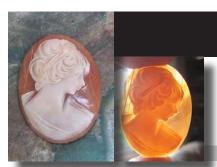

### 72x58(mm.) 3 layered Huge Modern Italian Unmounted Carnelian Beauty Portrait of Bridget Bardot (famous French actress in the 1960-thies)

HUGE 3 Layered Unique, Sardonyx Hand Carved Shell. The size of cameo is 75(mm.) Tall and 58(mm.) Wide. Signed, but I can't read (too small). 2 little stress lines. Weight is 16 grams. Modern. Bought in Italy. Image of famous French actress and sex symbol Bridget Bardot.