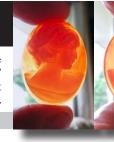

### 72x58(mm.) 3 layered Huge Modern Italian Unmounted Carnelian Beauty Portrait of Bridget Bardot (famous French actress in the 1960-thies)

HUGE 3 Layered Unique, Sardonyx Hand Carved Shell. The size of cameo is 75(mm.) Tall and 58(mm.) Wide. Signed, but I can't read (too small). 2 little stress lines. Weight is 16 grams. Modern. Bought in Italy. Image of famous French actress and sex symbol Bridget Bardot.