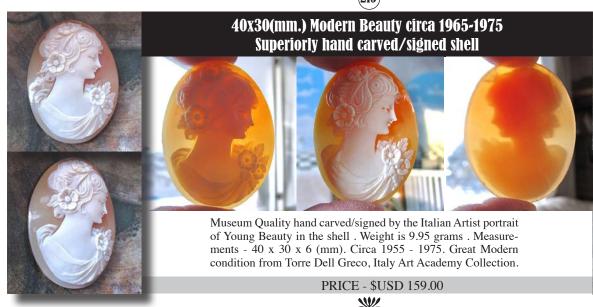

### 35x27 (mm.) Great Collectible 1950-1970 Italian pretty face Hand Carved/Signed High Relief Gold Sardonyx Shell.

PRICE - \$USD 159.00

### 40x30 (mm.) Museum Collectible 1950-1970 Beauty face Hand Carved/Signed High Relief Gold Sardonyx Shell.

PRICE - \$USD 179.00