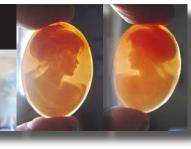

st shell profile - unmounted light Sardonyx shell. Total measurements is 1-3/16" by7/8" or 29 x 22 (mm). Total weight - 2.87 gr. . Purchased in Torre Del Greco, Italy 2007.

PRICE - \$USD 79.00





#### 30x23 (mm.) Hand carved profile circa 1960th Great light Sardonyx shell.



Greatly hand carved and signed by the Italian Artist - unmounted modern style shell. Total measurements is 1-3/16" by 15/16" or 30 x 23 (mm). Total weight 2.25 gr. Purchased in UK 2007.







#### 29x22 (mm.) Hand carved/signed circa 2000th Great Torre Del Greco profile shell.

Greatly hand carved and signed by the Italian Artist from Torre Del Greco - unmounted modern style shell. Total measurements is 1-3/16" by 7/8" or 29 x 22 (mm). Total weight - 2.52 gr. . Purchased in Italy 2007.

PRICE - \$USD 79.00













#### 45x35 (mm.) Italian brown Sardonyx Shell from Simonelli Collection Hand Carved/Signed Torre Del Greco Academy 2010th.







Modern Museum Quality hand carved and signed by famous modern Italian carver girl with flowers inher hair. Sardonyx shell from the 2010th. The size of cameo is 45 (mm.) tall, 35 (mm.) wide. Weight is 5.29 grams. The perfect condition From Torre Dell Greco Collection, Italy

PRICE - \$USD 179.00



















#### 50x40 (mm.) Italian from Torre Del Greco Academy 2010th. Hand Carved/Signed Sisters (1) Beauty Conch Shell.













#### 50x40 (mm.) Italian Shell from Torre Del Greco Academy 2010th. Museum hand Carved/Signed Sister (2) conch Beauty.







Modern Superior Quality hand carved and signed by modern Italian carver girl with flowers. Conchs