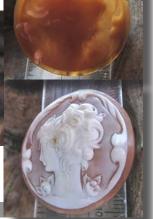

The perfect modern condition

PRICE - \$USD 129.00







Remarkable Huge Carnelian hand carved by Italian master from Torre Del Greco Academy. Stylish Woman's profile. The size of cameo is 60(mm.) by and 42(mm.). Weight is 11.64 grams. .The perfect condition.









### 60x46mm. Modern Italian Beauty Huge Carnelian shell Carved in Torre Del Greco Art Academy.



Remarkable Huge Carnelian shell hand carved by Italian master sculptor/carver from Torre Del Greco Art Academy. Stylish Woman's profile. The size of cameo is 60(mm.) by and 42(mm.). Weight is 12.99 grams. The perfect condition.

PRICE - \$USD 229.00



























PRICE - \$USD 95.00









40mm. Diameter Modern Pro Art Deco from 1970th Rome. Signed High relief carved Gold Sardonyx shell Cavaliery collection







Remarkable High relief huge Gold Sardonyx hand carved Shell - Modern beauty. The size of cameo is 40 mm. in diameter. From Italian Collection of design - famous Cavaliery. Signed. Weight is 6.76 grams. Bought in Italy.

#### PRICE - \$USD 185.00





30mm. Diameter Modern Pro Art Deco from 1970-1980 Rome. Signed High relief greatly carved Gold Sardonyx shell Cavaliery collection.







Remarkable well carved high relief huge dark Gold Sardonyx hand carved Shell - Modern beauty (1970-1980). The size of cameo is 30 mm. in diameter. From Italian Collection of design - famous Cavaliery. Signed. Weight is 3.56 grams. Bought in Italy.

PRICE - \$USD 175.00





# 30x23 (mm.) Italian circa 1990. Cavaliery Collection shell Greatly carved high relief modern dark Sardonyx shell.









PRICE -