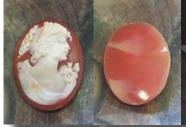

PRICE - \$USD 329.00

3 Layered Unique, Carnelian Hand Carved Shell. The size of cameo is 50(mm.) Tall and 35(mm.) Wide. Signed, but I can't read (too small). Modern, from Torre Del Greco, Italy. Image of Poet and his Muse. The perfect condition