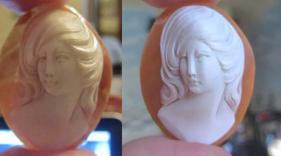

### 72x58(mm.) 3 layered Huge Modern Italian Unmounted Carnelian Beauty Portrait of Bridget Bardot (famous French actress in the 1960-thies)

HUGE 3 Layered Unique, Sardonyx Hand Carved Shell. The size of cameo is 75(mm.) Tall and 58(mm.) Wide. Signed, but I can't read (too small). 2 little stress lines. Weight is 16 grams. Modern. Bought in Italy. Image of famous French actress and sex symbol Bridget Bardot.