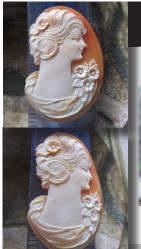

# 30x23(mm.) Museum Quality hand carved/signed shell Modern Italian Beauty with flowers from 1960th.

Museum Quality hand carved and signed carnelian shell from private Italian collection. Well carved Beauty from the 1960th. The size of cameo is 30 (mm.) tall and 23 (mm.) wide. Weight is 4.18 grams. The perfect modern/vintage condition.