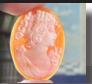

### (42x30)mm. 3 layered Beauty with big flowers in her hair

3 Layered Unique, Carnelian Hand Carved Shell. The size of cameo is 42(mm.) Tall and 30(mm.) Wide. Modern. Bought in Italy. Image of Beauty with dark flowers in the hair.

PRICE - \$USD 199.00