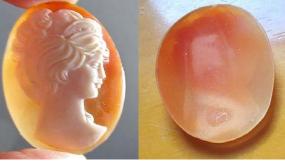

#### 30x22 (mm.) Woman's image from 1960th Italy Greatly hand carved/traced/signed shell.

Well hand carved/traced shell - girl from 1960th, Torre Del Greco. Total measurements is 1-3/16" by 7/8" or 30 x 22 (mm). Total weight - 3.67 grams. Perfect condition from Italian collection (274)(293)(299)(331)(332).

PRICE - \$USD 69.00





#### 20x15 (mm.) Left faced Beauty from 1960th-1970th Hand carved Multicolor shell from Italy.

Stylishly hand carved carnelian shell circa 1960th-1970th. From Torre Del Greco Art Academy Collection. Total measurements is 13/16" by 5/8" or or 20 x 15 (mm). Total weight -1.69 grams. Purchased in Italy 1997 (322) (327) (329) (324).













#### 35x27 (mm.) Quality Italian hand carved Carnelian shell Classic from 1960th-1980th Torre Del Greco Collection.





























Torre Del Greco, Italy. Weight is 14.8 grams. Measurements - 50 by 39 (mm). Circa 1970-2000. Big Vintage from UK collection(353).

PRICE - \$USD 229.00



















Quality handcarved and signed by the Artist. Dated (87?) profile large shell. Weight -8.34 grams, perfect vintage condition. Measurements -50 x 38 (mm). From Italian Collection (347) (351) (353) (354) (355) (357) (357) (360 (362) (363) (364).

PRICE - \$USD 179.00









### 70x53(mm.) Museum Quality shell from Cavaliery collection. Huge hand carved/signed beauty circa 1960th - 1980th.



Museum Quality carved/signed by Italian carver, from Cavaliery collection. Huge Beauty from 1960th-1980th. The shell size is 70(mm.) by 53(mm.). Weight is 21.83 grams. The perfect vintage condition.









#