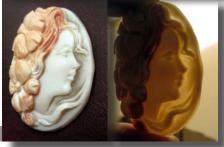

### 72x58(mm.) 3 layered Huge Modern Italian Unmounted Carnelian Beauty Portrait of Bridget Bardot (famous French actress in the 1960-thies)

HUGE 3 Layered Unique, Sardonyx Hand Carved Shell. The size of cameo is 75(mm.) Tall and 58(mm.) Wide. Signed, but I can't read (too small). 2 little stress lines. Weight is 16 grams. Modern. Bought in Italy. Image of famous French actress and sex symbol Bridget Bardot.