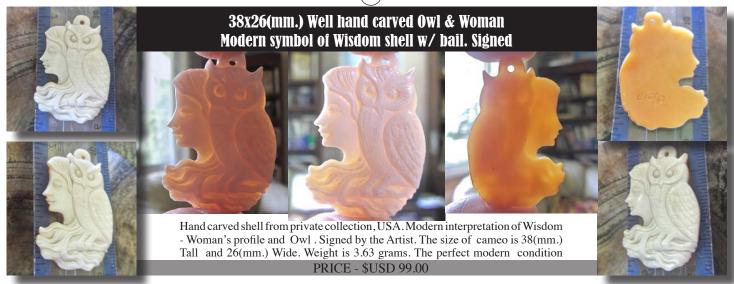

(mm.) Wide. Signed, but I can't read (too small). Modern, from Torre Del Greco, Italy. Image of Poet and his Muse. The perfect condition











### (42x30)mm. 3 layered Beauty with big flowers in her hair



3 Layered Unique, Carnelian Hand Carved Shell. The size of cameo is 42(mm.) Tall and 30(mm.) Wide. Modern. Bought in Italy. Image of Beauty with dark flowers in the hair.

PRICE - \$USD 199.00











### 50x35(mm.) Huge Modern Italian Unmounted Carnelian Beauty Greatly carved Leda & Swan motif from Torre Del Greco, Italy



Big Carnelian hand carved shell from Art Academy, Torre Del Greco, Italy. Modern interpretation of Leda & Swan Greek Mythology. Signed by the Artist. The size of cameo is 50(mm.) Tall and 35(mm.) Wide. Weight is 5.48 grams. The perfect modern condition











#### 35x27(mm.) Well hand carved Dark Sardonyx shell **Modern Italian Beauty from 1960th**



Hand carved dark Sardonyx shell from private Italian collection. Well carved Italian Beauty from the 1960th. The size of cameo is 35(mm.) Tall and 27(mm.) Wide. Weight is 5.84 grams. The perfect modern condition

PRICE - \$USD 129.00







Remarkable Huge Carnelian hand carved by Italian master from Torre Del Greco Academy. Stylish Woman's profile. The size of cameo is 60(mm.) by and 42(mm.). Weight is 11.64 grams. .The perfect condition.









### 60x46mm. Modern Italian Beauty Huge Carnelian shell Carved in Torre Del Greco Art Academy.



Remarkable Huge Carnelian shell hand carved by Italian master sculptor/carver from Torre Del Greco Art Academy. Stylish Woman's profile. The size of