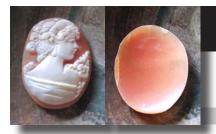

d /signed Carnelian shell.



Hand carved shell from 1970th. From Torre Del Greco Art Academy signed (sign covered) by the Artist shell. Total measurements is 25 (mm) x 18 (mm). Total weight - 2.68 grams. Great Modern condition.

















(261) Great hand carved/signed by Italian carver shell image of very pretty girl, from Cavaliery, circa 1970th -1980th. The size is 40(mm.) by 30(mm.). Weight is 4.93 grams. The perfect vintage condition.

PRICE - \$USD 129.00







Well hand carved shell from 1960th. From 14K Gold Pendant. Total measurements is 25 (mm) by 19 (mm). Total weight - 2.38 grams. Great vintage condition from Antique store.

PRICE - \$USD 59.00











#### 25x18(mm.) 1970th Girl from Torre Del Greco Italian hand carved Carnelian shell.



PRICE - \$USD 39.00









#### 30x22 (mm.) Girl image conch shell Hand carved from 1970th-1990th.

Hand carved shell girl from 1970th -1990th - unmounted shell. Total measurements is 1-3/16" by 7/8" or 30 x 22 (mm). Total weight - 3.25 grams . Perfect Vintage condition from US collection (274)(293).

PRICE - \$USD 55.00







### 30x22 (mm.) 1950th-1970th Female image shell Hand carved/signed by Artist from Italy.



Hand carved shell from 1950th -1970th - unmounted shell signed by the Artist. Total measurements is 1-3/16" by 7/8" or 30 x 22 (mm). Total weight -2.46 grams. Perfect Vintage condition from US collection (274)(293)(299).





PRICE - \$USD 85.00





### 30x22 (mm.) 1960th left faced Female image Hand carved Torre Del Greco shell from Italy.

Hand carved shell from 1960th style unmounted shell. Tota