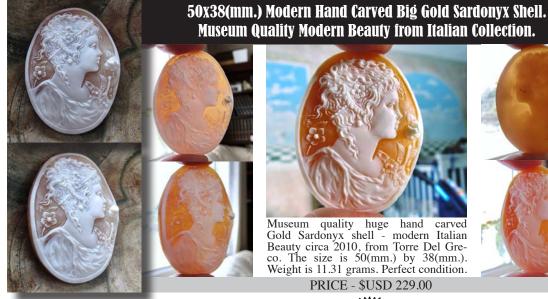

PRICE - \$USD 199.00

Museum quality huge hand carved Gold Sardonyx shell - modern Italian Beauty circa 2010, from Torre Del Greco. The size is 50(mm.) by 38(mm.). Weight is 11.31 grams. Perfect condition.

PRICE - \$USD 229.00

30x23(mm.) Hand carved & signed by Artist Sardonyx shell. Bouquet from 2000th Simonelly flower collection.

(177) Quality Gold Sardonyx shell, bouquet of flower, hand carved/signed by Italian sculptor/carver Paluzo or Pelozo, 2000 - 2010 from Torre Del Greco. Simonelly flowers collection. Measurements is 30(mm.) x 23(mm.). Weight is 1.55grams. The perfect condition.