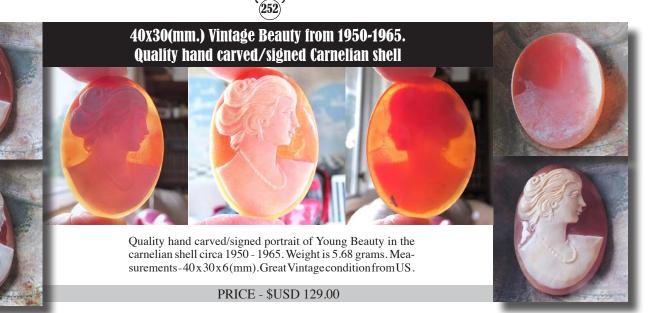

d Carnelian shell. Total measurements is 1-9/16" by 1-3/16" or 40 x 30 (mm). Total weight - 5.99 gr. . Purchased in Torre Del Greco, Italy 2007.

PRICE - \$USD 89.00







### 39x30 (mm.) Hand carved stylish Beauty from 1960th Modern shell From Torre Del Greco Collection.



Well hand carved and signed by the Artist modern/vintageshell profile - unmounted shell. Total measurements is 1-9/16" by 1-3/16" or 39x 30 (mm). Total weight - 6.28 gr...Purchased in Torre Del Greco, Italy 2007.

PRICE - \$USD 89.00





#### 25x18(mm.) 1970-1980 Long hear Beauty Superiorly hand carved Italian shell.

Handcarved&signedbytheArtistshellfromhandcarved1970-1980. From Torre Del Greco Art Academy shell. Total measurements 25 (mm) x 18 (mm). Total weight - 2.29 grams. Great Modern condition.



























Great hand carved/signed by Italian carver shell, from Cavaliery collection, circa 1950th -1970th. The size is 40(mm.) by 30(mm.). Weight is 7.09 grams. The perfect vintage condition.

PRICE - \$USD 129.00









## 40x30 (mm.) Hand carved and signed profile 1960th Great beauty shell From Torre Del Greco Collection.



Well hand carved and signed by the Artist shell profile - unmounted Carnelian shell. Total measurements is 1-9/16" by 1-3/16" or  $40 \times 30 \pmod{1}$ . Total weight -  $4.26 \pmod{2}$ . Purchased in Torre Del Greco, Italy 2007.



#### PRICE - \$USD 119.00





### 40x30 (mm.) Hand carved Carnelian Shell profile From Torre Del Greco Collection 1955-1975.

Well hand carved shell profile - unmounted Carnelian shell from 1955 -1975. Total measurements is 1-9/1