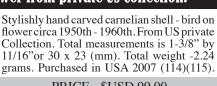

# 30x23 (mm.) Hand carved/signed Shell 1950th-1960th Stylish from Torre Del Greco Academy Collection.

Stylishly hand carved/signed shell stylish Beauty circa 1950th - 1960th. From Torre Del Greco Art Academy Collection. Total measurements is 1-3/8" by 11/16" or 30 x 23 (mm). Total weight -3.68 grams. Purchased in Italy 1997 (114).