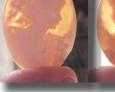

### 50x35(mm.) Huge Modern Italian Unmounted Carnelian Beauty Greatly carved Leda & Swan motif from Torre Del Greco, Italy

Big Carnelian hand carved shell from Art Academy, Torre Del Greco, Italy. Modern interpretation of Leda & Swan Greek Mythology. Signed by the Artist. The size of cameo is 50(mm.) Tall and 35(mm.) Wide. Weight is 5.48 grams. The perfect modern condition