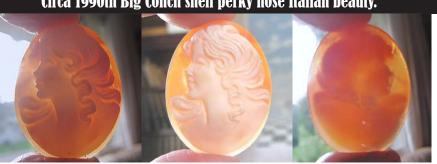

### 40x30(mm.) Great hand carved & signed n+n SCOGNAMIGLIO Circa 1990th Big Conch shell perky nose Italian beauty.

Well carved multicolored shell - "N+N Scognamiglio" (circa 1990). The measurements of cameo is 30 by 40 mm. From famous Cavaliery Italian Collection of design. Weight is 6.95 grams. Bought in Italy.