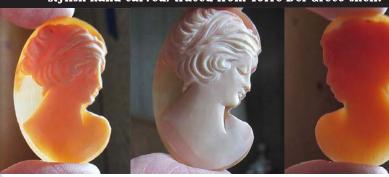

#### 50(mm.) Diameter Quality Modern Young Flower Girl . Hand carved Gold shell from Cavaliery collection.



Quality Young flower girl carved from Gold Cassis Madagascarensis shell, from Cavaliery collection, circa 2000th. The size is 50(mm.) in diameter. Weight is 11.49 grams. The perfect condition from Italy.

PRICE - \$USD 199.00







## 44x32(mm.) Vintage Beauty from 1970th-1980th. Quality big hand carved/traced Conch shell









Quality hand carved and finely traced profile of modern Beauty in the conchshell circa 1970th - 1990th . Weight is 5.6 grams . Measurements -  $44 \times 32 \times 4$  (mm). The perfect Vintage condition from US .

PRICE - \$USD 129.00





#### 40x27(mm.) Signed circa 1960th-1970th Vintage Muse. Stylish hand carved/traced from Torre Del Greco shell.



Quality hand carved and finely traced profile of vintage Beauty in the conch shell circa 1960th - 1970th. Weight is 3.72 grams. Measurements -  $40 \times 27 \times 4$  (mm). The perfect vintage condition from US collection.

PRICE - \$USD 129.00









### 45x31(mm.) Vintage traced Muse from 1960th. Quality hand carved & signed Conch shell.







Quality handcarved and traced, signed by the Artist profile of vintage Muse in the conch shell circa 1960 - 1970. Weight is 6.56 grams. Measurements -  $45 \times 31 \times 4$  (mm). The perfect vintage condition from US collection.

PRICE - \$USD 99.00





### 40x29 (mm.) Girl from the 1960th Well hand carved/traced shell.



Hand carved and adjusted by the Artist shell cute girl from Beatlemania times-unmounted modern shell. Total measure