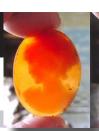

### 72x58(mm.) 3 layered Huge Modern Italian Unmounted Carnelian Beauty Portrait of Bridget Bardot (famous French actress in the 1960-thies)

HUGE 3 Layered Unique, Sardonyx Hand Carved Shell. The size of cameo is 75(mm.) Tall and 58(mm.) Wide. Signed, but I can't read (too small). 2 little stress lines. Weight is 16 grams. Modern. Bought in Italy. Image of famous French actress and sex symbol Bridget Bardot.