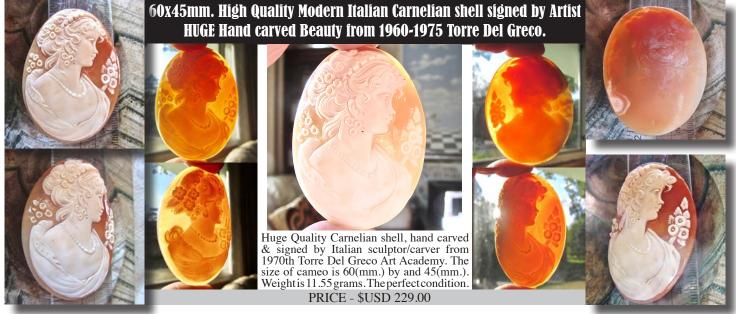

### 60x46mm. Modern Italian Beauty Huge Carnelian shell Carved in Torre Del Greco Art Academy.

Remarkable Huge Carnelian shell hand carved by Italian master sculptor/carver from Torre Del Greco Art Academy. Stylish Woman's profile. The size of cameo is 60(mm.) by and 42(mm.). Weight is 12.99 grams. The perfect condition.

PRICE - \$USD 229.00

PRICE - \$USD 95.00

40mm. Diameter Modern Pro Art Deco from 1970th Rome. Signed High relief carved Gold Sardonyx shell Cavaliery collection

Remarkable High relief huge Gold Sardonyx hand carved Shell - Modern beauty. The size of cameo is 40 mm. in diameter. From Italian Collection of design - famous Cavaliery. Signed. Weight is 6.76 grams. Bought in Italy.