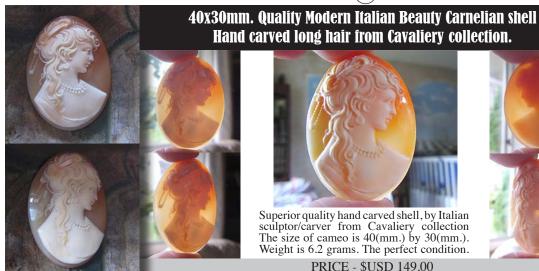

Superior quality hand carved shell, by Italian sculptor/carver from Cavaliery collection The size of cameo is 40(mm.) by 30(mm.). Weight is 6.2 grams. The perfect condition.

PRICE - \$USD 149.00