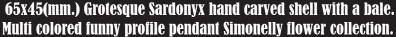

Quality Grotesque Multicolored Sardonyx shell, woman's profile, hand carved by Italian sculptor/carver. Not sure about age. From Torre Del Greco. Master Simonelly flowers collection. Measurements is 65(mm.) by 45(mm.). Weight is 22.64 grams. Rare shell bale. The perfect condition.