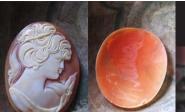

### 72x58(mm.) 3 layered Huge Modern Italian Unmounted Carnelian Beauty Portrait of Bridget Bardot (famous French actress in the 1960-thies)

HUGE 3 Layered Unique, Sardonyx Hand Carved Shell. The size of cameo is 75(mm.) Tall and 58(mm.) Wide. Signed, but I can't read (too small). 2 little stress lines. Weight is 16 grams. Modern. Bought in Italy. Image of famous French actress and sex symbol Bridget Bardot.