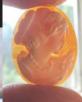

### 72x58(mm.) 3 layered Huge Modern Italian Unmounted Carnelian Beauty Portrait of Bridget Bardot (famous French actress in the 1960-thies)

HUGE 3 Layered Unique, Sardonyx Hand Carved Shell. The size of cameo is 75(mm.) Tall and 58(mm.) Wide. Signed, but I can't read (too small). 2 little stress lines. Weight is 16 grams. Modern. Bought in Italy. Image of famous French actress and sex symbol Bridget Bardot.