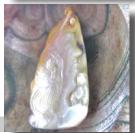

### 60x46mm. Modern Italian Beauty Huge Carnelian shell Carved in Torre Del Greco Art Academy.

Remarkable Huge Carnelian shell hand carved by Italian master sculptor/carver from Torre Del Greco Art Academy. Stylish Woman's profile. The size of cameo is 60(mm.) by and 42(mm.). Weight is 12.99 grams. The perfect condition.