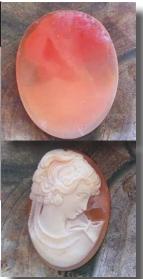

#### 35x27(mm.) Well hand carved Dark Sardonyx shell **Modern Italian Beauty from 1960th**

Hand carved dark Sardonyx shell from private Italian collection. Well carved Italian Beauty from the 1960th. The size of cameo is 35(mm.) Tall and 27(mm.) Wide. Weight is 5.84 grams. The perfect modern condition