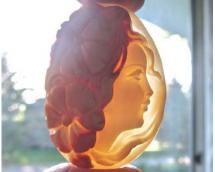

of this collection - Museum Quality, Enjoy,



### 72x58(mm.) 3 layered Huge Modern Italian Unmounted Carnelian Beauty Portrait of Bridget Bardot (famous French actress in the 1960-thies)

HUGE 3 Layered Unique, Sardonyx Hand Carved Shell. The size of cameo is 75(mm.) Tall and 58(mm.) Wide. Signed, but I can't read (too small). 2 little stress lines. Weight is 16 grams. Modern. Bought in Italy. Image of famous French actress and sex symbol Bridget Bardot.









PRICE - \$USD 329.00













3 Layered Unique, Carnelian Hand Carved Shell. The size of cameo is 50(mm.) Tall and 35(mm.) Wide. Signed, but I can't read (too small). Modern, from Torre Del Greco, Italy. Image of Poet and his Muse. The perfect condition











### (42x30)mm. 3 layered Beauty with big flowers in her hair



3 Layered Unique, Carnelian Hand Carved Shell. The size of cameo is 42(mm.) Tall and 30(mm.) Wide. Modern. Bought in Italy. Image of Beauty with dark flowers in the hair.

PRICE - \$USD 199.00











### 50x35(mm.) Huge Modern Italian Unmounted Carnelian Beauty Greatly carved Leda & Swan motif from Torre Del Greco, Italy



Big Carnelian hand carved shell from Art Academy, Torre Del Greco, Italy. Modern interpretation of Leda & Swan Greek Mythology. Signed by the Artist. The size of cameo is 50(mm.) Tall and 35(mm.) Wide. Weight is 5.48 grams. The perfect modern condition











#### 35x27(mm.) Well hand carved Dark Sardonyx shell **Modern Italian Beauty from 1960th**



Hand carved dark Sardonyx shell from private Italian collection. Well carved Italian Beauty from the 1960th. T