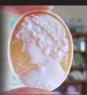

arved and signed modern shell Briggite Bardo(?) - French Actress. Measurements is 1-3/8" by 1-1/16" or 35 x 27 (mm). Total weight - 2.83 gr. From Torre Del Greco Collection.











#### 35x27(mm.) Great Quality hand carved shell Religious scene From 1970th-1980th Italian. Torre Del Greco Collection



Quality religious hand carved shell. Torre Del Greco Academy collection. From the 1970th-1980th. The size is 35(mm.) tall and 26(mm.) wide. Weight is 3.77 grams. The perfect vintage condition.









Museum Quality carved/signed by carver, from Cavaliery collection, circa 1980th. The size is 60(mm.) by 45(mm.). Weight is 15.55 grams. The perfect condition.

PRICE - \$USD 249.00







## 30x23 (mm.) 2020 Superior Modern left faced Beauty Hand carved Gold Sardonyx by Artist from Italy.



Hand carved great shell from 1970th - unmounted handSardonyx shell carving by A. Pernice. Total measurements is 1-3/16" by 7/8" or 30 x 23 (mm). Total weight - 2.49 grams. Perfect modern condition from Great Italian carver (274)(293)(299)(300)(301).



PRICE - \$USD 99.00











### 20x15(mm.) 1960th M+M SCOGNAMIGLIO Sardonyx shell Hand carved & signed by unique Italian master

Stylishly carved pretty girl profile - tiny unmounted vintage circa 1960th-1980th. From Italian M+M Scognamiglio collection, signed by the Artist carnelian shell. Total measurements 3/4" with by 1/2" and height 1/3" - 20 x 15 (mm). Total weight -1.27 grams. Good Vintage condition.









#### 20x15 (mm.) 1990th-2000th hand carved girl Tiny brown Sardonyx shell from Italy.

Stylishly hand carved shell stylish