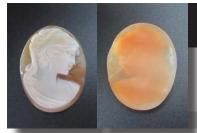

### 72x58(mm.) 3 layered Huge Modern Italian Unmounted Carnelian Beauty Portrait of Bridget Bardot (famous French actress in the 1960-thies)

HUGE 3 Layered Unique, Sardonyx Hand Carved Shell. The size of cameo is 75(mm.) Tall and 58(mm.) Wide. Signed, but I can't read (too small). 2 little stress lines. Weight is 16 grams. Modern. Bought in Italy. Image of famous French actress and sex symbol Bridget Bardot.