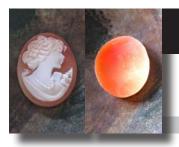

### 25x20(mm.) 1960-1980 Hand carved Conch Carnelian. Italian shell from Torre del Greco Academy

Well hand carved d Carnelian shell woman's profile - unmounted vintage circa 1960th -1980th. From Torre Del Greco Art Academy. Total measurements is 3/4" by 1"or 20x25 (mm). Total weight - 2.46 grams. Purchased in Italy 1997.

PRICE - \$USD 65.00