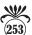

# 30x23(mm.) Museum Quality hand carved/signed shell Modern Italian Beauty with flowers from 1960th.

Museum Quality hand carved and signed carnelian shell from private Italian collection. Well carved Beauty from the 1960th. The size of cameo is 30 (mm.) tall and 23 (mm.) wide. Weight is 4.18 grams. The perfect modern/vintage condition.