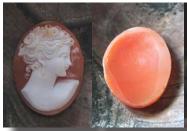

### 72x58(mm.) 3 layered Huge Modern Italian Unmounted Carnelian Beauty Portrait of Bridget Bardot (famous French actress in the 1960-thies)

HUGE 3 Layered Unique, Sardonyx Hand Carved Shell. The size of cameo is 75(mm.) Tall and 58(mm.) Wide. Signed, but I can't read (too small). 2 little stress lines. Weight is 16 grams. Modern. Bought in Italy. Image of famous French actress and sex symbol Bridget Bardot.