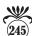

### 40x30 (mm.) Hand carved and signed 1960th profile Great Carnelian shell From Torre Del Greco.

Well hand carved by the Artist Carnelian shell profile - unmounted shell. Total measurements is 1-9/16" by 1-3/16" or 40 x 30 (mm). Total weight - 2.77 gr. . Purchased in Torre Del Greco, Italy 2007.

PRICE - \$USD 79.00