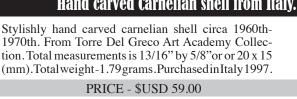

### 25x20(mm.) 1960-1980 Hand carved Conch Carnelian. Italian shell from Torre del Greco Academy

Well hand carved d Carnelian shell woman's profile - unmounted vintage circa 1960th -1980th. From Torre Del Greco Art Academy. Total measurements is 3/4" by 1"or 20x25 (mm). Total weight - 2.46 grams. Purchased in Italy 1997.

PRICE - \$USD 65.00