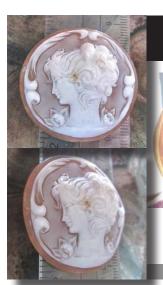

llection. Well carved Italian Beauty from the 1960th. The size of cameo is 35(mm.) Tall and 27(mm.) Wide. Weight is 5.84 grams. The perfect modern condition

PRICE - \$USD 129.00







Remarkable Huge Carnelian hand carved by Italian master from Torre Del Greco Academy. Stylish Woman's profile. The size of cameo is 60(mm.) by and 42(mm.). Weight is 11.64 grams. .The perfect condition.









### 60x46mm. Modern Italian Beauty Huge Carnelian shell Carved in Torre Del Greco Art Academy.



Remarkable Huge Carnelian shell hand carved by Italian master sculptor/carver from Torre Del Greco Art Academy. Stylish Woman's profile. The size of cameo is 60(mm.) by and 42(mm.). Weight is 12.99 grams. The perfect condition.

PRICE - \$USD 229.00



























PRICE - \$USD 95.00









40mm. Diameter Modern Pro Art Deco from 1970th Rome. Signed High relief carved Gold Sardonyx shell Cavaliery collection







Remarkable High relief huge Gold Sardonyx hand carved Shell - Modern beauty. The size of cameo is 40 mm. in diameter. From Italian Collection of design - famous Cavaliery. Signed. Weight is 6.76 grams. Bought in Italy.

#### PRICE - \$USD 185.00





30mm. Diameter Modern Pro Art Deco from 1970-1980 Rome. Signed High relief greatly carved Gold Sardonyx shell Cavaliery collection.







Remarkable well carved high relief huge dark Gold Sardonyx hand carved Shell - Modern beauty (1970-1980). The size of cameo is 30 mm. in diameter. From Italian Collection of design - famous Cavaliery. Signed. Weight is 3.56 grams. Bought in Italy.

PRICE - \$USD 175.00





# 30x2