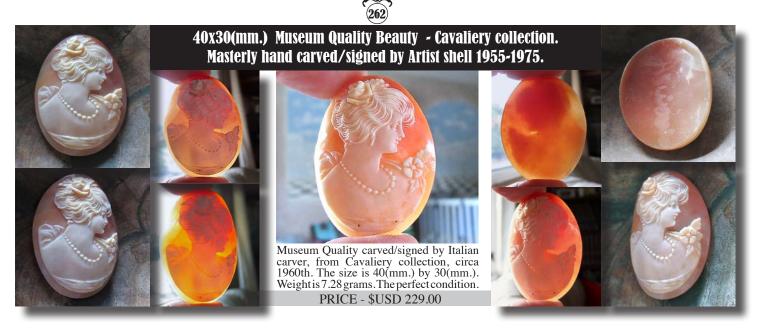

#### 50x38 (mm.) Italian girl Sardonyx Shell from Simonelli Collection Hand Carved/Signed Torre Del Greco Academy 2010th.

Modern Museum Quality hand carved and signed by famous modern Italian carver Simonelli girl in flowers.-Sardonyx shell from the 2010th. The size of cameo is 50 (mm.) tall, 38 (mm.) wide. Weight is 7.72 grams. The perfect condition From Torre Dell Greco Collection, Italy

PRICE - \$USD 229.00