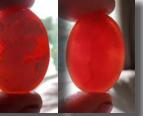

### 72x58(mm.) 3 layered Huge Modern Italian Unmounted Carnelian Beauty Portrait of Bridget Bardot (famous French actress in the 1960-thies)

HUGE 3 Layered Unique, Sardonyx Hand Carved Shell. The size of cameo is 75(mm.) Tall and 58(mm.) Wide. Signed, but I can't read (too small). 2 little stress lines. Weight is 16 grams. Modern. Bought in Italy. Image of famous French actress and sex symbol Bridget Bardot.