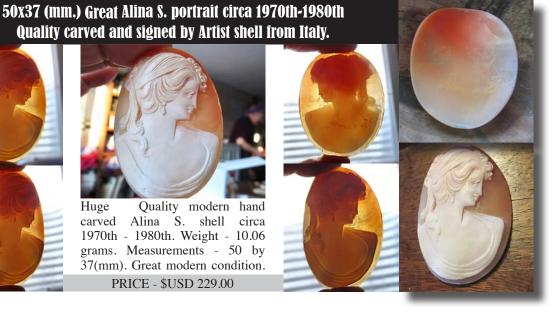

# 35x27 (mm.) Portrait of Alina S. from Russia, made in Italy Hand Carved/Signed Carnelian Shell.

Great hand carved and signed Alina Saveleva portrait. Well carved Carnelian shell from the 2000th. The size of cameo is 35(mm.) tall, 27(mm.) wide and 3 (mm.) deep. Weight is 3.93 grams. The perfect condition From Torre Dell Greco, Italy