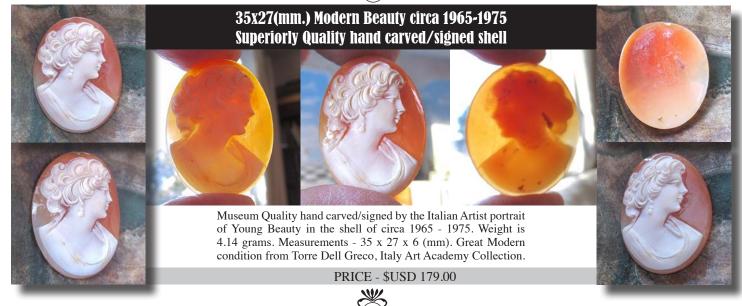

### 40x30 (mm.) Museum Collectible 1950-1970 Beauty face Hand Carved/Signed High Relief Gold Sardonyx Shell.

PRICE - \$USD 179.00

### 40x30 (mm.) Stylish Museum portrait of Italian 1960th Beauty Hand Carved Big High Relief Gold/Brown Sardonyx Shell.

Museum Quality hand carved high relief brown/gold Sardonyx shell from private Italian collection. Well carved front face of modern Beauty from the 1960th. The size of cameo is 40(mm.) tall, 30(mm.) wide and 14 (mm.) deep. Weight is 6.57 grams. The perfect condition From Torre Dell Greco, Italy

PRICE - \$USD 179.00