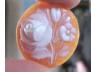

### (42x30)mm. 3 layered Beauty with big flowers in her hair

3 Layered Unique, Carnelian Hand Carved Shell. The size of cameo is 42(mm.) Tall and 30(mm.) Wide. Modern. Bought in Italy. Image of Beauty with dark flowers in the hair.