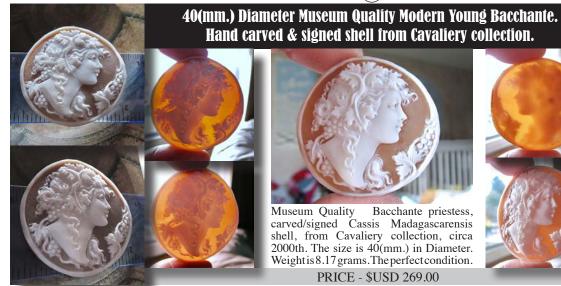

PRICE - \$USD 179.00

Museum Quality Bacchante priestess, carved/signed Cassis Madagascarensis shell, from Cavaliery collection, circa 2000th. The size is 40(mm.) in Diameter. Weightis 8.17 grams. The perfect condition.