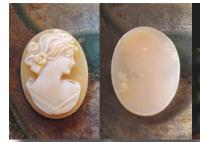

Modern(2000th) condition Torre Del Greco Art Academy Collection









### 25x19 (mm.) Hand carved/signed profile 1975 - 1995 Great Carnelian shell from Torre Del Greco Academy



Greatly hand carved/signed by the Artist shell Beauty profile -unmounted vintage circa 1975th - 1995th. From Torre Del Greco Art Academy Collection. Total measurements is 1" by 3/4"or 25x19 (mm). Total weight - 2.58 grams. Purchased in Italy 1997.









#### 25x19 (mm.) Hand carved/signed woman 1960 - 1970 Gold Sardonyx shell from Torre Del Greco Academy

Well hand carved/signed Gold Sardonyx shell unmounted vintage circa 1960 - 1970. From Torre Del Greco Art Academy Collection. Total measurements is 1" by 3/4" or 25x19 (mm). Total weight - 1.75 grams. Purchased in Italy 1997.







PRICE - \$USD 79.00





# 25x18 (mm.) Hand carved Beauty from 1970 - 1990 Gold Sardonyx shell, Torre Del Greco Academy



Greatly hand carved/signed Gold Sardonyx shell, unmounted vintage circa 1970th - 1990th. From Torre Del Greco Art Academy Collection. Total measurements is 1" by 3/4" or 25x18 (mm). Total weight - 1.88 grams. Purchased in Italy 1997.









### 25x19 (mm.) Hand carved/signed profile 1990 - 2010 Carnelian shell from Torre Del Greco Academy

Greatly hand carved/signed by the Artist shell Beauty profile - unmounted vintage circa 1990 -2010 from Torre Del Greco Art Academy Collection. Total measurements is 1" by 3/4" or 25x19 (mm). Total weight - 1.65 grams. Good condition







PRICE - \$USD 69.00





# 25x19 (mm.) Hand carved/signed circa 1990 - 2000 Carnelian shell from Torre Del Greco Ac