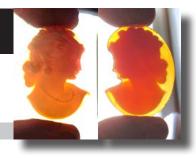

### 72x58(mm.) 3 layered Huge Modern Italian Unmounted Carnelian Beauty Portrait of Bridget Bardot (famous French actress in the 1960-thies)

HUGE 3 Layered Unique, Sardonyx Hand Carved Shell. The size of cameo is 75(mm.) Tall and 58(mm.) Wide. Signed, but I can't read (too small). 2 little stress lines. Weight is 16 grams. Modern. Bought in Italy. Image of famous French actress and sex symbol Bridget Bardot.