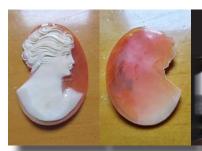

# 35x27 (mm.) Portrait of Alina S. from Russia, made in Italy Hand Carved/Signed Carnelian Shell.

Great hand carved and signed Alina Saveleva portrait. Well carved Carnelian shell from the 2000th. The size of cameo is 35(mm.) tall, 27(mm.) wide and 3 (mm.) deep. Weight is 3.93 grams. The perfect condition From Torre Dell Greco, Italy