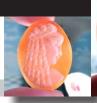

### 72x58(mm.) 3 layered Huge Modern Italian Unmounted Carnelian Beauty Portrait of Bridget Bardot (famous French actress in the 1960-thies)

HUGE 3 Layered Unique, Sardonyx Hand Carved Shell. The size of cameo is 75(mm.) Tall and 58(mm.) Wide. Signed, but I can't read (too small). 2 little stress lines. Weight is 16 grams. Modern. Bought in Italy. Image of famous French actress and sex symbol Bridget Bardot.