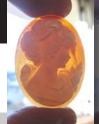

m 14K Gold ring top. Total measurements is 3/4" by 9/16" or 20 x 14 (mm). Total weight - 1 gr. . Purchased in Italy 2007.







PRICE - \$USD 49.00





#### 30x23(mm.) Torre Del Greco 1990-2000 Italian Hand carved shell.













#### 29x22(mm.) Pretty girl from 1950-1970 (L) Hand carved/signed shell from UK.

Pretty perky nose girl - hand carved and signed shell from 1950-1970 from Liverpool, UK Antique shop. Total measurements 29 (mm) x 22 (mm). Total weight - 3.05 grams. Great Modern condition.











#### 35x27(mm.) Torre Del Greco 2000th Italian Greatly hand carved/signed modern shell.



Hand carved and signed by the artist shell from 2000-2010. From Torre Del Greco Art Academy shell. Total measurements 35 (mm) x 27 (mm). Total weight - 3.67 grams. Great Modern condition.





PRICE - \$USD 99.00





#### 30x23 (mm.) Italian girl from Torre Del Greco collection Great Hand Carved Carnelian Shell from 2000th.





PRICE - \$USD 129.00









#### 100x79(mm.) Gold Sardonyx shell hand carved/signed by Artist. Huge Museum Quality Modern Psyche Goddess from Italy.

















Huge well carved/signed decorative Gold Sardonyx Shell. Apollo had been mocking the God of Love and three cupids with flowers. (circa 2010). The size of the cameo is 64 mm. by 53 mm. From famous Cavaliery Italian Collection of design. Weight is 10.71 grams. Bought in Italy.

PRICE - \$USD 155.00





### 40x30mm. Modern Quality Muse w/harp from Cavaliery collection. Great hand carved/signed by the Artist modern shell.



image, from Cavaliery collection circa 1990. The size is 40(mm.)