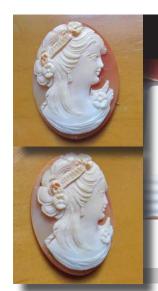

### 72x58(mm.) 3 layered Huge Modern Italian Unmounted Carnelian Beauty Portrait of Bridget Bardot (famous French actress in the 1960-thies)

HUGE 3 Layered Unique, Sardonyx Hand Carved Shell. The size of cameo is 75(mm.) Tall and 58(mm.) Wide. Signed, but I can't read (too small). 2 little stress lines. Weight is 16 grams. Modern. Bought in Italy. Image of famous French actress and sex symbol Bridget Bardot.