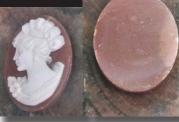

### 30x22(mm.) 1960-1980 girlish profile conch shell Hand carved/signed by Italian master

Stylishly hand carved/signed pretty girl profile - unmounted vintage circa 1960th -1970th. From Italian collection. Total measurements is 7/8" by 1-3/16" or 30x22 (mm). Total weight - 3.46 grams. Perfect Vintage condition.

PRICE - \$USD 79.00