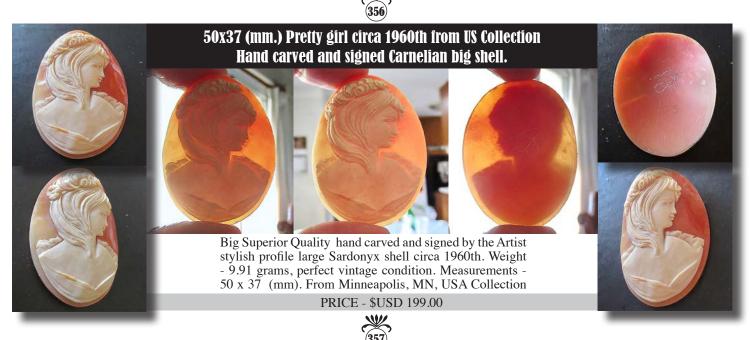

### 35x27(mm.) Collectible 1990-2000 Italian Girl Great hand carved/signed Carnelian shell.

Great hand carved and signed Carnelian shell from private Italian collection. Well carved Italian Beauty from the 1970-1990. The size of cameo is 35 (mm.) tall and 27 (mm.) Wide. Weight is 5.54 grams. The perfect modern condition

PRICE - \$USD 129.00