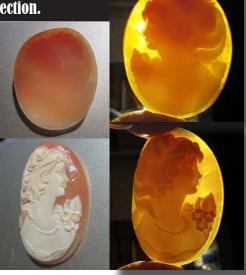

PRICE - \$USD 249.00











Quality hand carved/signed Italian Beauty shell (circa 1970th). The measurements of cameo is 37 by 50mm. . From Cavaliery Collection of design. Weigh t is 13.56 grams. Perfect.

PRICE - \$USD 199.00







#### 18x13(mm.) Great hand carved/signed Faces. Two unmounted potential earrings shells.

Two hand carved/signed shells -Italian beauties fit for fancy earrings. From 1970th Torre Dell. Measurements is 13mm. by 18mm. The total weight is 2.11 grams.











### 50x38(mm.) Modern/Vintage Hand Carved Big Shell. Circa 1970th Quality Beauty from Italian Collection.



Museum quality huge hand carved shell-vintage Italian Beauty circa 1970th, from Torre Del Greco. The size is 50(mm.) by 38(mm.). Weight is 10.1 grams. Perfect condition.

PRICE - \$USD 199.00













Quality modern hand Huge carved Alina S. shell circa 1970th - 1980th. Weight - 10.06 grams. Measurements - 50 by 37(mm). Great modern condition.

PRICE - \$USD 229.00







#### 50(mm.) Diameter Quality Modern Young Flower Girl . Hand carved Gold shell from Cavaliery collection.



Quality Young flower girl carved from Gold Cassis Madagascarensis shell, from Cavaliery collection, circa 2000th. The size is 50(mm.) in diameter. Weight is 11.49 grams. The perfect condition from Italy.

PRICE - \$USD 199.00







## 44x32(mm.) Vintage Beauty from 1970th-1980th. Quality big hand carved/traced Conch shell









Quality hand carved and finely traced profile of modern Beauty in the conchshell circa 1970th - 1990th . Weight is 5.6 grams . Measurements -  $44 \times 32 \times 4$  (m