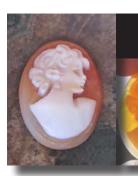

# 40x30(mm.) Big hand carved M+M SCOGNAMIGLIO Conch shell Hand carved & signed by the famous Italian master

Greatly carved pretty girl profile - big unmounted vintage circa 1975-1995. From Italian collection, signed by the Artist carnelian shell. Total measurements 1/2" with by 5/8" and height - 12 x 16 (mm). Total weight - 5.65 grams. The perfect condition.