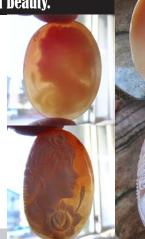

### 72x58(mm.) 3 layered Huge Modern Italian Unmounted Carnelian Beauty Portrait of Bridget Bardot (famous French actress in the 1960-thies)

HUGE 3 Layered Unique, Sardonyx Hand Carved Shell. The size of cameo is 75(mm.) Tall and 58(mm.) Wide. Signed, but I can't read (too small). 2 little stress lines. Weight is 16 grams. Modern. Bought in Italy. Image of famous French actress and sex symbol Bridget Bardot.