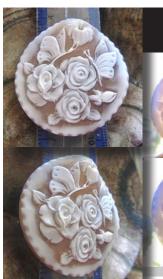

### 30(mm.) Diameter Woman and child with flower dark Sardonyx shell Great hand carved from Simonelly flower collection.

Remarkable well carved Sardonyx Shell-Red hat Beauty (circa 1995). The measurements of cameo is 30 by 23 mm. From famous Cavaliery Italian Collection of design. Weight is 1.99 grams. Bought in Italy.

PRICE - \$USD 145.00

75x55(mm.) Bouquet - Huge Sardonyx shell signed by the Artist.

Huge Great Quality Sardonyx shell, bouquet hand carved & signed by Italian sculptor/carver from 1970th Torre Del Greco Art Academy. The size of cameo is 75(mm.) by and 55(mm.). Weight is 31 grams. The perfect condition.

PRICE - \$USD 299.00

Quality Gold Sardonyx shell, bouquet of flower, hand carved by Italian sculptor/carver, 1970-1990 from Torre Del Greco Master Simonelly flowers collection. Measurements is 23(mm.) by 30(mm.). Weight is 2.44grams. The perfect condition.