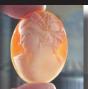

### 35x27(mm.) Collectible 1990-2000 Italian Girl Great hand carved/signed Carnelian shell.

Great hand carved and signed Carnelian shell from private Italian collection. Well carved Italian Beauty from the 1970-1990. The size of cameo is 35 (mm.) tall and 27 (mm.) Wide. Weight is 5.54 grams. The perfect modern condition