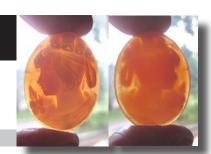

Total measurements is 1" by7/8" or 30 x 23 (mm). Total weight - 2.92 gr. Purchased in Italy 2007.

PRICE - \$USD 89.00





### 30x22 (mm.) Hand carved Beauty circa 1975 Great shell from Torre Del Greco Academy.



Hand carved (adjusted by jeweler left edge) shell Beauty profile - unmounted, circa 1975. From Torre Del Greco Art Academy Collection. Total measurements is 1-3/8" by 7/8" or 30 x 22 (mm). Total weight - 2.26 grams. Purchased in Italy 1989

PRICE - \$USD 89.00





#### 30x23 (mm.) Hand carved woman circa 1965-1975 Shell from Torre Del Greco Academy.

Hand carved shell woman's profile - unmounted, circa 1970. From Torre Del Greco Art Academy Collection. Total measurements is 1-3/8" by 7/8" or 30 x 23 (mm). Total weight - 3.34 grams. Purchased in Italy 1989

PRICE - \$USD 69.00











### 30x23 (mm.) Hand carved/signed profile 1950th-1960th Great shell from Torre Del Greco Academy Collection.

Greatly hand carved/signed shell stylish Beauty circa 1950th - 1960th. From Torre Del Greco Art Academy Collection. Total measurements is 1-3/8" by 11/16" or 30 x 23 (mm). Total weight - 4.65 grams. Purchased in Italy 1997.







PRICE - \$USD 79.00





# 30x23 (mm.) Hand carved/signed Shell 1950th-1960th Stylish from Torre Del Greco Academy Collection.

Stylishly hand carved/signed shell stylish Beauty circa 1950th - 1960th. From Torre Del Greco Art Academy Collection. Total measurements is 1-3/8" by 11/16" or 30 x 23 (mm). Total weight -3.68 grams. Purchased in Italy 1997 (114).







PRICE - \$USD 69.00





# 30x23(mm.) Museum Quality hand carved/signed shell Mode