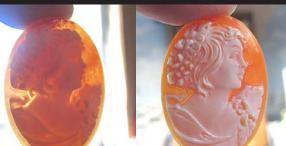

### 72x58(mm.) 3 layered Huge Modern Italian Unmounted Carnelian Beauty Portrait of Bridget Bardot (famous French actress in the 1960-thies)

HUGE 3 Layered Unique, Sardonyx Hand Carved Shell. The size of cameo is 75(mm.) Tall and 58(mm.) Wide. Signed, but I can't read (too small). 2 little stress lines. Weight is 16 grams. Modern. Bought in Italy. Image of famous French actress and sex symbol Bridget Bardot.