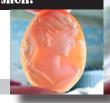

# 25x19(mm.) 1970-1990 Hand carved Pony Tail Girl. Signed Italian shell from Torre del Greco Academy

Greatly Hand carved & signed Red Carnelian shell girlish profile - unmounted pony tail girl image circa 1970th -1990th. From Torre Del Greco Art Academy. Total measurements is 3/4" by 1"or 19x25 (mm). Total weight - 1.47 grams. Purchased in Italy 2009.

### 25x19(mm.) 1960-1970 Hand carved Pony Tail Girl. Italian shell from Torre del Greco Academy

Greatly Hand carved & signed Red Carnelian shell girlish profile - unmounted pony tail girl image circa 1970th . From Torre Del Greco Art Academy. Total measurements is 3/4" by 1"or 19x25 (mm). Total weight - 2.21 grams. Purchased in Italy 1989.