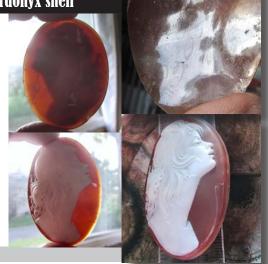

Huge Museum Quality, hand carved and signed by the Artist. Carved Brown Sardonyx Shell - Modern beauty. The size of cameo is 60(mm.) by 45(mm.). Weight is 20.67 grams. Purchased in Italy in 1997. Perfect Modern Condition.

PRICE - \$USD 449.00