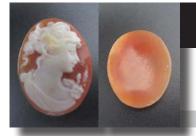

ts 30 (mm) x 23 (mm). Total weight - 3.38 grams. Great Modern condition.



PRICE - \$USD 89.00





### 25x19(mm.) 1960th Hand carved/signed light shell. Italian Beauty from Torre del Greco Academy

Superiorly hand carved & signed light conch shell woman's profile - unmounted vintage circa 1960th -1970. From Torre Del Greco Art Academy. Total measurements is 3/4" by 1"or 19x25 (mm). Total weight -2 gr. Purchased in Italy 1989.







PRICE - \$USD 79.00





#### 25x20(mm.) 1970-1990 Hand carved Carnelian. Signed shell from Torre del Greco Academy

Greatly Hand carved & signed Carnelian shell girlish profile - unmounted vintage circa 1960th -1980th. From Torre Del Greco Art Academy. Total measurements is 3/4" by 1" or 20x25 (mm). Total weight - 1.67 grams. Purchased in Italy 2009.









### 25x20(mm.) 1960-1980 Hand carved girlish profile Carnelian shell from Torre del Greco Academy

Greatly Hand carved Carnelian shell girlish profile with pony tail - unmounted vintage circa 1960th -1980th. From Torre Del Greco Art Academy. Total measurements is 3/4" by 1" or 20x25 (mm). Total weight - 2.4 grams. Purchased in Italy 2009.

PRICE - \$USD 79.00









#### 20x15(mm.) 1980-2000 Great Modern Girl Tiny hand carved Italian shell.

Well hand carved tiny shell from 1980-2000. From Torre Del Greco Art Academy collection shell. Total measurements 20 (mm) x 15 (mm). Total weight - 1.15 grams. Great Modern condition.









#### 20x15(mm.) 1960-1980 Hand carved girlish profile Carnelian shell from Torre del Greco Academy

Greatly Hand carved/signed shell girlish profile - unmoun