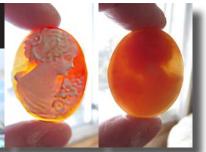

### 40x30 (mm.) Museum Collectible 1950-1970 Beauty face Hand Carved/Signed High Relief Gold Sardonyx Shell.

PRICE - \$USD 179.00

### 40x30 (mm.) Stylish Museum portrait of Italian 1960th Beauty Hand Carved Big High Relief Gold/Brown Sardonyx Shell.

Museum Quality hand carved high relief brown/gold Sardonyx shell from private Italian collection. Well carved front face of modern Beauty from the 1960th. The size of cameo is 40(mm.) tall, 30(mm.) wide and 14 (mm.) deep. Weight is 6.57 grams. The perfect condition From Torre Dell Greco, Italy

PRICE - \$USD 179.00