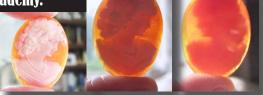

### 72x58(mm.) 3 layered Huge Modern Italian Unmounted Carnelian Beauty Portrait of Bridget Bardot (famous French actress in the 1960-thies)

HUGE 3 Layered Unique, Sardonyx Hand Carved Shell. The size of cameo is 75(mm.) Tall and 58(mm.) Wide. Signed, but I can't read (too small). 2 little stress lines. Weight is 16 grams. Modern. Bought in Italy. Image of famous French actress and sex symbol Bridget Bardot.