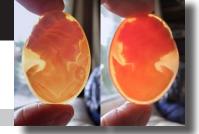

#### 100x79(mm.) Gold Sardonyx shell hand carved/signed by Artist. Huge Museum Quality Modern Psyche Goddess from Italy.

Huge well carved/signed decorative Gold Sardonyx Shell. Apollo had been mocking the God of Love and three cupids with flowers. (circa 2010). The size of the cameo is 64 mm. by 53 mm. From famous Cavaliery Italian Collection of design. Weight is 10.71 grams. Bought in Italy.