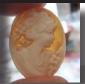

### 72x58(mm.) 3 layered Huge Modern Italian Unmounted Carnelian Beauty Portrait of Bridget Bardot (famous French actress in the 1960-thies)

HUGE 3 Layered Unique, Sardonyx Hand Carved Shell. The size of cameo is 75(mm.) Tall and 58(mm.) Wide. Signed, but I can't read (too small). 2 little stress lines. Weight is 16 grams. Modern. Bought in Italy. Image of famous French actress and sex symbol Bridget Bardot.