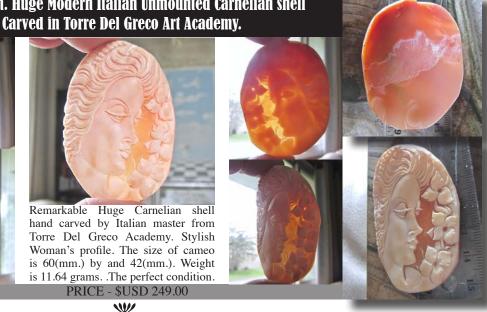

PRICE - \$USD 129.00

Remarkable Huge Carnelian hand carved by Italian master from Torre Del Greco Academy. Stylish Woman's profile. The size of cameo is 60(mm.) by and 42(mm.). Weight is 11.64 grams. .The perfect condition.

### 60x46mm. Modern Italian Beauty Huge Carnelian shell Carved in Torre Del Greco Art Academy.

Remarkable Huge Carnelian shell hand carved by Italian master sculptor/carver from Torre Del Greco Art Academy. Stylish Woman's profile. The size of cameo is 60(mm.) by and 42(mm.). Weight is 12.99 grams. The perfect condition.