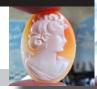

### 72x58(mm.) 3 layered Huge Modern Italian Unmounted Carnelian Beauty Portrait of Bridget Bardot (famous French actress in the 1960-thies)

HUGE 3 Layered Unique, Sardonyx Hand Carved Shell. The size of cameo is 75(mm.) Tall and 58(mm.) Wide. Signed, but I can't read (too small). 2 little stress lines. Weight is 16 grams. Modern. Bought in Italy. Image of famous French actress and sex symbol Bridget Bardot.