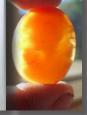

### 72x58(mm.) 3 layered Huge Modern Italian Unmounted Carnelian Beauty Portrait of Bridget Bardot (famous French actress in the 1960-thies)

HUGE 3 Layered Unique, Sardonyx Hand Carved Shell. The size of cameo is 75(mm.) Tall and 58(mm.) Wide. Signed, but I can't read (too small). 2 little stress lines. Weight is 16 grams. Modern. Bought in Italy. Image of famous French actress and sex symbol Bridget Bardot.