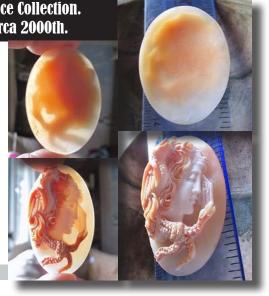

PRICE - \$USD 349.00

Multicolored 3D Museum Quality carved by Italian carver A. Pernice Collection, from 2000th The size is 40(mm.) by 29(mm.). Weight is 7.2 grams. The perfect condition.

PRICE - \$USD 399.00