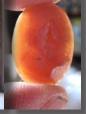

### 72x58(mm.) 3 layered Huge Modern Italian Unmounted Carnelian Beauty Portrait of Bridget Bardot (famous French actress in the 1960-thies)

HUGE 3 Layered Unique, Sardonyx Hand Carved Shell. The size of cameo is 75(mm.) Tall and 58(mm.) Wide. Signed, but I can't read (too small). 2 little stress lines. Weight is 16 grams. Modern. Bought in Italy. Image of famous French actress and sex symbol Bridget Bardot.