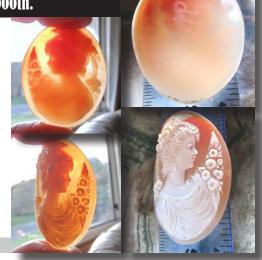

Museum Quality carved/signed by Italian carver, from Cavaliery collection, from 2000th The size is 45(mm.) by 34(mm.). Weight is 6.81 grams. The perfect condition.

PRICE - \$USD 199.00

Museum Quality carved/signed by Italian carver, from A. Pernice collection, from 2000th The size is 46(mm.) by 34(mm.). Weight is 9.77 grams. The perfect condition.