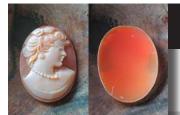

### 25x20(mm.) 1960-1980 Hand carved Conch Carnelian. Italian shell from Torre del Greco Academy

Well hand carved d Carnelian shell woman's profile - unmounted vintage circa 1960th -1980th. From Torre Del Greco Art Academy. Total measurements is 3/4" by 1"or 20x25 (mm). Total weight - 2.46 grams. Purchased in Italy 1997.

PRICE - \$USD 65.00