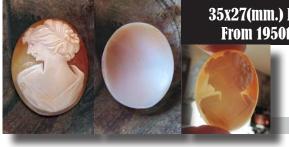

## 40x30 (mm.) Hand carved and signed profile 1960th Great beauty shell From Torre Del Greco Collection.

Well hand carved and signed by the Artist shell profile - unmounted Carnelian shell. Total measurements is 1-9/16" by 1-3/16" or  $40 \times 30 \pmod{1}$ . Total weight -  $4.26 \pmod{2}$ . Purchased in Torre Del Greco, Italy 2007.

#### PRICE - \$USD 119.00