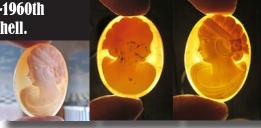

# 30x23(mm.) Museum Quality hand carved/signed shell Modern Italian Beauty with flowers from 1960th.

Museum Quality hand carved and signed carnelian shell from private Italian collection. Well carved Beauty from the 1960th. The size of cameo is 30 (mm.) tall and 23 (mm.) wide. Weight is 4.18 grams. The perfect modern/vintage condition.