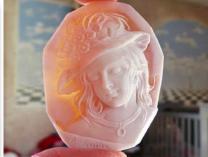

Museum Quality carved/signed girl in hat, from A. Pernice collection, from 2000th The size is 42(mm.) by 34(mm.). Weight is 7.99 grams. The perfect modern condition. PRICE - \$USD 299.00

60x45(mm.) Modern Hand Carved Huge Gold Sardonyx Shell. Museum Quality Modern Beauty (Psyche?) from Italian Collection.