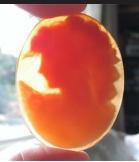

### 72x58(mm.) 3 layered Huge Modern Italian Unmounted Carnelian Beauty Portrait of Bridget Bardot (famous French actress in the 1960-thies)

HUGE 3 Layered Unique, Sardonyx Hand Carved Shell. The size of cameo is 75(mm.) Tall and 58(mm.) Wide. Signed, but I can't read (too small). 2 little stress lines. Weight is 16 grams. Modern. Bought in Italy. Image of famous French actress and sex symbol Bridget Bardot.