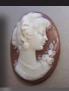

### 72x58(mm.) 3 layered Huge Modern Italian Unmounted Carnelian Beauty Portrait of Bridget Bardot (famous French actress in the 1960-thies)

HUGE 3 Layered Unique, Sardonyx Hand Carved Shell. The size of cameo is 75(mm.) Tall and 58(mm.) Wide. Signed, but I can't read (too small). 2 little stress lines. Weight is 16 grams. Modern. Bought in Italy. Image of famous French actress and sex symbol Bridget Bardot.