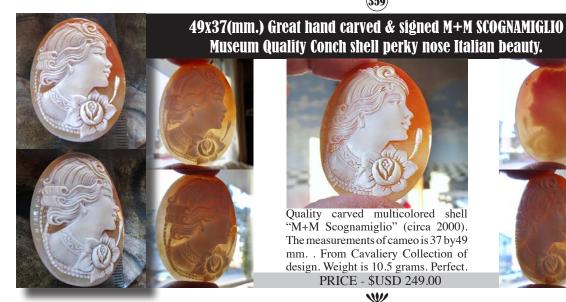

# 25x20(mm.) 1960-1970 M+M SCOGNAMIGLIO small conch shell Hand carved & signed by Italian master

Stylishly carved pretty girl profile - tiny unmounted vintage circa 1960th. From Italian M+M Scognamiglio collection, signed by the Artist conch shell. Total measurements 3/4" with by 3/4" and height 1" or - 25 x 20 (mm). Total weight - 2.15 grams. Good Vintage condition.

PRICE - \$USD 39.00