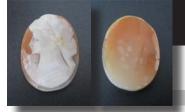

1.52 grams. Purchased in Italy 1997.

PRICE - \$USD 59.00













#### 20x15(mm.) Hand carved profile 1950-1960 Great shell from Torre del Greco Academy



Greatly Hand carved/signed shell girlish profile unmounted vintage circa 1950th - 1960th. From Torre Del Greco Art Academy Collection. Total measurements is 13/16" by 9/16" or 20x15 (mm). Total weight - 1.57 grams. Purchased in Italy 1997.

PRICE - \$USD 59.00









#### 19x14(mm.) Great Hand carved profile 1950 - 1960. Shell from Torre del Greco Academy Collection

Greatly Hand carved/signed shell girlish profile unmounted vintage circa 1950th - 1960th. From Torre Del Greco Art Academy Collection. Total measurements is 3/4" by 9/16" or 19x16 (mm). Total weight - 1.29 grams. Purchased in Italy 1997.

PRICE - \$USD 59.00









#### 24x18(mm.) 1970-1980 Long hear Girl Modern hand carved Italian shell.

Hand carved shell from hand carved 1970-1980. From Torre Del Greco Art Academy shell. Total measurements 24 (mm) x 18 (mm). Total weight - 2.29 grams. Great Modern condition.

PRICE - \$USD 39.00





#### 26x19(mm.) 1970-1980 Italian Girl(L) Great hand carved/signed shell.

Hand carved and signed shell from hand carved 1970-1980. From Torre Del Greco Art Academy shell. Total measurements 26 (mm) x 19 (mm). Total weight - 2.77 grams. Great Modern condition.

PRICE - \$USD 79.00





#### 25x19(mm.) Collectible 1970-1980 Italian Girl Great hand carved/signed Carnelian shell.

Hand carved and signed by the artist shell from 1970-1980. From Torre Del Greco Art Academy shell. Total measurements 26 (mm) x 19 (mm). Tot