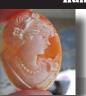

### 72x58(mm.) 3 layered Huge Modern Italian Unmounted Carnelian Beauty Portrait of Bridget Bardot (famous French actress in the 1960-thies)

HUGE 3 Layered Unique, Sardonyx Hand Carved Shell. The size of cameo is 75(mm.) Tall and 58(mm.) Wide. Signed, but I can't read (too small). 2 little stress lines. Weight is 16 grams. Modern. Bought in Italy. Image of famous French actress and sex symbol Bridget Bardot.