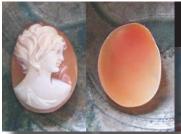

### 72x58(mm.) 3 layered Huge Modern Italian Unmounted Carnelian Beauty Portrait of Bridget Bardot (famous French actress in the 1960-thies)

HUGE 3 Layered Unique, Sardonyx Hand Carved Shell. The size of cameo is 75(mm.) Tall and 58(mm.) Wide. Signed, but I can't read (too small). 2 little stress lines. Weight is 16 grams. Modern. Bought in Italy. Image of famous French actress and sex symbol Bridget Bardot.