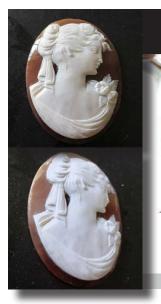

/8" by 1-1/16" or 35 x 27 (mm). Total weight - 5 gr. . Purchased from Torre Dell Greco Collection.



























### 40x30(mm.) 1960th - 1970th shell by Great GIOVANNY NOTO Museum Quality hand carved & signed from Torre Dell Greco





















Huge Quality Girlish profile carved/re-carved and signed by Italian Master from Torre Dell Greco collection. Size is 61x45x10(mm.). Weight is 12.24 grams. The good vintage shell from 1950th-1970th.

PRICE - \$USD 179.00



Well carved shell vintage - 1960th-1970th.







Quality hand carved and signed by the Artist stylish profile large shell circa 1960th -1970th (or

earlier). Weight - 8.62 grams, perfect vintage condition. Measurements - 50 x 38 (mm). From Torre Dell Greco Museum Collection, Italy





PRICE - \$USD 149.00





#### 45x34(mm.) Superior Quality Vintage Classic - Elite US Collection . Hand carved Dark Sardonyx shell circa 1950th- 1960th.



Superior Quality carved Classic profile by Italian Master from UK Elite collection. Size is 34x45x7(mm.). Weightis 7.13 grams. The perfect vintage conditions hell.





















50x38(mm.) Beauty pretty girl from Torre Del Greco, Italy Well carved/signed Modern shell, circa 2000th-2010th.



Superior Quality hand carved and signed by the Artist stylish profile large shell circa 2000th -2010th. Weight - 12.11 grams, perfect vintage condition. Measurements - 50 x 38 (mm). From Torre Dell Greco Museum Collection, Italy

PRICE - \$USD 249.00















#### 29x22 (mm.) Hand carved/signed 1960th Beauty Stylish shell From Torre Del Greco.



Well hand car