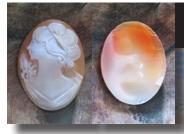

#### 29x22 (mm.) Hand carved and signed profile Great Carnelian shell by Italian Artist.

Greatly hand carved and signed by the Italian Artist shell Classic profile - unmounted modern style. High Relief shell. Total measurements is 1-3/16" by7/8" or 29 x 22 (mm). Total weight - 4.27 gr. . Purchased in Italy 2007.