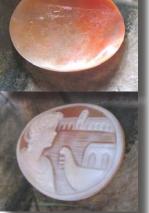

### 72x58(mm.) 3 layered Huge Modern Italian Unmounted Carnelian Beauty Portrait of Bridget Bardot (famous French actress in the 1960-thies)

HUGE 3 Layered Unique, Sardonyx Hand Carved Shell. The size of cameo is 75(mm.) Tall and 58(mm.) Wide. Signed, but I can't read (too small). 2 little stress lines. Weight is 16 grams. Modern. Bought in Italy. Image of famous French actress and sex symbol Bridget Bardot.