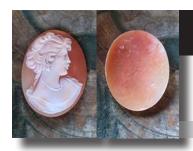

### 55x42(mm.) Modern dark Sardonyx shell - Way to Motherhood Great big hand carved/signed by A. Pernice

Modern Museum Quality hand carved and re carved later/signed dark shell. Master piece by Italian Artist A. Pernice - "Way to Motherhood". Weight - 12.54 grams. Measurements - 55 x 42 x 4 (mm). Circa 2010 - 2020. Great Modern condition from A. Pernice Collection..

PRICE - \$USD 339.00