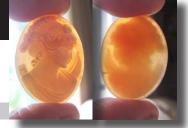

chased in Italy 1997.



PRICE - \$USD 89.00





#### 25x19 (mm.) Hand carved/signed Carnelian circa 1970th Great shell from Torre Del Greco Academy Collection

Greatly hand carved/signed by the Artist shell Beauty profile - unmounted vintage circa 1965th - 1975th. From Torre Del Greco Art Academy Collection. Total measurements is 1" by 3/4" or 25x19(mm). Total weight - 2.79 grams. Purchased in Italy 1997.









### 25x19 (mm.) Hand carved/signed Diana Goddess from 1960 Great shell from Torre Del Greco Academy Collection



Greatly hand carved/signed by the Artist shell Goddess of Hunting Diana profile - unmounted vintage circa 1955th - 1965th. From Torre Del Greco Art Academy Collection. Total measurements is 1" by 3/4" or 25x15 (mm). Total weight - 2 grams. Purchased in Italy 1997.









#### 25x20(mm.) Hand carved/signed woman 1955-1965 Great shell from Torre Del Greco Academy collection.

Well Hand carved/signed shell Beauty profile unmounted vintage circa 1950th - 1960th. From Torre Del Greco Art Academy Collection. Total measurements is 1" by 3/4" or 25x20 (mm). Total weight - 2.35 grams. Purchased in Italy 1997.







PRICE - \$USD 79.00





### 22(mm.) Couple Heart Shaped Girlish profiles from 2000 Carved & signed shells (earrings) from Italy.



Superiorly well detailing hand carved & signed thick conch couple heart shaped Modern Beauty's profiles shells from. Total measurements 7/8" or 22 mm. by 4mm. Total weight - 4.56 grams. The perfect Modern(2000th) condition Torre Del Greco Art Academy Collection









### 25x19 (mm.) Hand carved/signed profile 19