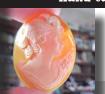

PRICE - \$USD 329.00

3 Layered Unique, Carnelian Hand Carved Shell. The size of cameo is 50(mm.) Tall and 35(mm.) Wide. Signed, but I can't read (too small). Modern, from Torre Del Greco, Italy. Image of Poet and his Muse. The perfect condition