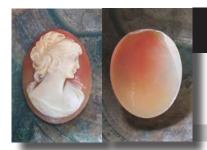

Purchased in Italy 1997 (114).







PRICE - \$USD 69.00





# 30x23(mm.) Museum Quality hand carved/signed shell Modern Italian Beauty with flowers from 1960th.









Museum Quality hand carved and signed carnelian shell from private Italian collection. Well carved Beauty from the 1960th. The size of cameo is 30 (mm.) tall and 23 (mm.) wide. Weight is 4.18 grams. The perfect modern/vintage condition.

PRICE - \$USD 149.00





### 30x23 (mm.) Hand carved/signed 1950th-1960th girl Great shell from Torre Del Greco Academy Collection.

Greatly hand carved/signed shell stylish Beauty circa 1950th - 1960th. From Torre Del Greco Art Academy Collection. Total measurements is 1-3/8" by 11/16" or 30 x 23 (mm). Total weight - 3.15 grams. Purchased in Italy 1997.







PRICE - \$USD 99.00





### 30x22 (mm.) Hand carved/signed Shell 1960th From Torre Del Greco Academy Collection.

Stylishly hand carved/signed shell stylish Beauty circa 1950th - 1960th. From Torre Del Greco Art Academy Collection. Total measurements is 1-3/8" by 7/8" or 30 x 22 (mm). Total weight -2.52 grams. Purchased in Italy 1997.





PRICE - \$USD 89.00





### 31x23(mm.) Superior Quality Italian hand carved/signed shell Tassie as Tyche, goddess of luck/fortune from 1950th-1960th.







Great Quality hand carved and signed shell from private Italian collection. Well carved Tassie as Tyche, goddess of luck/fortune, from the 1960th. The size of cameo is 31(mm.) tall and 23(mm.) wide. Weight is 3.31 grams. The perfect modern/vintage condition.

PRICE - \$USD 149.00





# 30x23(mm.) Collectible 1990-2000 I