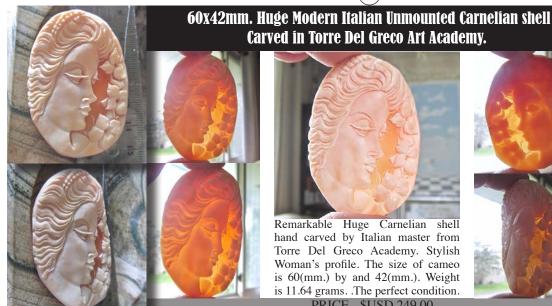

PRICE - \$USD 129.00

Remarkable Huge Carnelian hand carved by Italian master from Torre Del Greco Academy. Stylish Woman's profile. The size of cameo is 60(mm.) by and 42(mm.). Weight is 11.64 grams. .The perfect condition.

### 60x46mm. Modern Italian Beauty Huge Carnelian shell Carved in Torre Del Greco Art Academy.

Remarkable Huge Carnelian shell hand carved by Italian master sculptor/carver from Torre Del Greco Art Academy. Stylish Woman's profile. The size of cameo is 60(mm.) by and 42(mm.). Weight is 12.99 grams. The perfect condition.