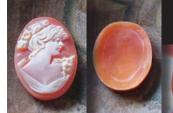

dern condition.































### 25x18(mm.) 1970th Italian Girl from Torre Del Greco Well hand carved /signed Carnelian shell.



Hand carved shell from 1970th. From Torre Del Greco Art Academy signed (sign covered) by the Artist shell. Total measurements is 25 (mm) x 18 (mm). Total weight - 2.68 grams. Great Modern condition.

















(261) Great hand carved/signed by Italian carver shell image of very pretty girl, from Cavaliery, circa 1970th -1980th. The size is 40(mm.) by 30(mm.). Weight is 4.93 grams. The perfect vintage condition.

PRICE - \$USD 129.00







Well hand carved shell from 1960th. From 14K Gold Pendant. Total measurements is 25 (mm) by 19 (mm). Total weight - 2.38 grams. Great vintage condition from Antique store.

PRICE - \$USD 59.00











#### 25x18(mm.) 1970th Girl from Torre Del Greco Italian hand carved Carnelian shell.



PRICE - \$USD 39.00









#### 30x22 (mm.) Girl image conch shell Hand carved from 1970th-1990th.

Hand carved shell girl from 1970th -1990th - unmounted shell. Total measurements is 1-3/16" by 7/8" or 30 x 22 (mm). Total weight - 3.25 grams . Perfect Vintage condition from US collection (274)(293).

PRICE - \$USD 55.00







### 30x22 (mm.) 1950th-1970th Female image shell Hand carved/signed by Artist from Italy.



Hand carved shell from 1950th -1970th - unmounted shell signed by the Artist. Total measurements is 1-3/16" by 7/8" or 30 x 22 (mm). Total weight -2.46 grams. Perfect Vintage condition from US collection (274)(293)(299).





PRICE - \$USD 85.00





### 30x22 (mm.) 1960th left faced