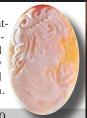

### 72x58(mm.) 3 layered Huge Modern Italian Unmounted Carnelian Beauty Portrait of Bridget Bardot (famous French actress in the 1960-thies)

HUGE 3 Layered Unique, Sardonyx Hand Carved Shell. The size of cameo is 75(mm.) Tall and 58(mm.) Wide. Signed, but I can't read (too small). 2 little stress lines. Weight is 16 grams. Modern. Bought in Italy. Image of famous French actress and sex symbol Bridget Bardot.