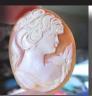

### (42x30)mm. 3 layered Beauty with big flowers in her hair

3 Layered Unique, Carnelian Hand Carved Shell. The size of cameo is 42(mm.) Tall and 30(mm.) Wide. Modern. Bought in Italy. Image of Beauty with dark flowers in the hair.