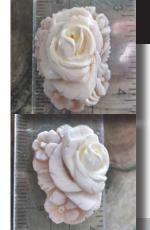

PRICE - \$USD 129.00

50x40(mm.) Bouquet In the vase - Roses Gold Sardonyx shell. Great hand carved from Simonelly flower collection.

Quality high relief Gold Sardonyx shell, bouquet of flowers in the vase, hand carved by Italian sculptor/carver, 1970-1990 from Torre Del Greco. Master Simonelly flowers collection. Measurements is 50(mm.)x40(mm.). Weight is 7grams. The perfect condition.