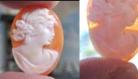

### 25x19(mm.) 1960-1980 Hand carved Conch shell. Italian Beauty from Torre del Greco Academy

Superiorly hand carved & signed conch shell woman's profile - unmounted vintage circa 1960th -1980th. From Torre Del Greco Art Academy. Total measurements is 3/4" by 1"or 19x25 (mm). Total weight - 1.82 grams. Purchased in Italy 1997.

PRICE - \$USD 95.00