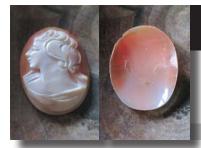

ore.

PRICE - \$USD 59.00











#### 25x18(mm.) 1970th Girl from Torre Del Greco Italian hand carved Carnelian shell.



PRICE - \$USD 39.00









#### 30x22 (mm.) Girl image conch shell Hand carved from 1970th-1990th.

Hand carved shell girl from 1970th -1990th - unmounted shell. Total measurements is 1-3/16" by 7/8" or 30 x 22 (mm). Total weight - 3.25 grams . Perfect Vintage condition from US collection (274)(293).

PRICE - \$USD 55.00







### 30x22 (mm.) 1950th-1970th Female image shell Hand carved/signed by Artist from Italy.



Hand carved shell from 1950th -1970th - unmounted shell signed by the Artist. Total measurements is 1-3/16" by 7/8" or 30 x 22 (mm). Total weight -2.46 grams. Perfect Vintage condition from US collection (274)(293)(299).





PRICE - \$USD 85.00





### 30x22 (mm.) 1960th left faced Female image Hand carved Torre Del Greco shell from Italy.

Hand carved shell from 1960th style unmounted shell. Total measurements is 1-3/16" by 7/8" or 30 x 22 (mm). Total weight - 2.32 grams. Perfect Vintage condition from Torre Del Greco collection (274)(293)(299).







PRICE - \$USD 59.00





### 25x19(mm.) Woman from the 1960th-1970th Hand carved /signed Gold Sardonyx shell.



Well hand carved shell from 1960th. From 14K Gold Pendant. Total measurements is 25 (mm) by 19 (mm). Total weight - 2.06 grams. Great vintage condition from Antique store.



PRICE - \$USD 59.00





### 30x22 (mm.) Superior 1970th left faced Female Hand carved/signed by Artist from Italy.

Hand carved great shell from 1970th - unmounted shell signed by the Artist. Total