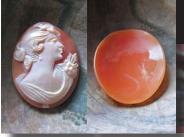

### 72x58(mm.) 3 layered Huge Modern Italian Unmounted Carnelian Beauty Portrait of Bridget Bardot (famous French actress in the 1960-thies)

HUGE 3 Layered Unique, Sardonyx Hand Carved Shell. The size of cameo is 75(mm.) Tall and 58(mm.) Wide. Signed, but I can't read (too small). 2 little stress lines. Weight is 16 grams. Modern. Bought in Italy. Image of famous French actress and sex symbol Bridget Bardot.