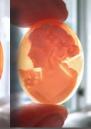

### 50x35(mm.) Huge Modern Italian Unmounted Carnelian Beauty Greatly carved Leda & Swan motif from Torre Del Greco, Italy

Big Carnelian hand carved shell from Art Academy, Torre Del Greco, Italy. Modern interpretation of Leda & Swan Greek Mythology. Signed by the Artist. The size of cameo is 50(mm.) Tall and 35(mm.) Wide. Weight is 5.48 grams. The perfect modern condition