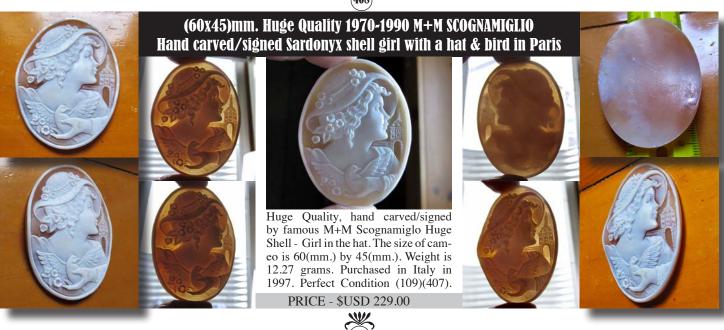

Huge Museum Quality, hand carved and signed by the Artist. Carved Brown Sardonyx Shell - Modern beauty. The size of cameo is 60(mm.) by 45(mm.). Weight is 20.67 grams. Purchased in Italy in 1997. Perfect Modern Condition.