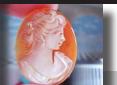

### 72x58(mm.) 3 layered Huge Modern Italian Unmounted Carnelian Beauty Portrait of Bridget Bardot (famous French actress in the 1960-thies)

HUGE 3 Layered Unique, Sardonyx Hand Carved Shell. The size of cameo is 75(mm.) Tall and 58(mm.) Wide. Signed, but I can't read (too small). 2 little stress lines. Weight is 16 grams. Modern. Bought in Italy. Image of famous French actress and sex symbol Bridget Bardot.