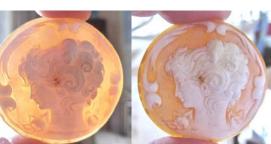

### 72x58(mm.) 3 layered Huge Modern Italian Unmounted Carnelian Beauty Portrait of Bridget Bardot (famous French actress in the 1960-thies)

HUGE 3 Layered Unique, Sardonyx Hand Carved Shell. The size of cameo is 75(mm.) Tall and 58(mm.) Wide. Signed, but I can't read (too small). 2 little stress lines. Weight is 16 grams. Modern. Bought in Italy. Image of famous French actress and sex symbol Bridget Bardot.