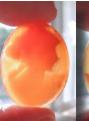

### 72x58(mm.) 3 layered Huge Modern Italian Unmounted Carnelian Beauty Portrait of Bridget Bardot (famous French actress in the 1960-thies)

HUGE 3 Layered Unique, Sardonyx Hand Carved Shell. The size of cameo is 75(mm.) Tall and 58(mm.) Wide. Signed, but I can't read (too small). 2 little stress lines. Weight is 16 grams. Modern. Bought in Italy. Image of famous French actress and sex symbol Bridget Bardot.