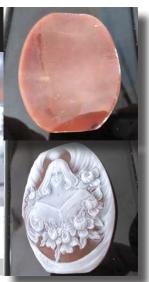

## 25x18(mm.) Hand carved/signed Rose - Dark Sardonyx shell. Circa 1990 high relief from Simonelly flower collection.

Quality dark Sardonyx shell, high relief hand carved/signed rose, by Italian sculptor/carver. The 1990 - 2010 beauty from Torre Del Greco. Simonelly flowers collection. Measurements is 25(mm.) x 18(mm.) x 10(mm.). Weight is 2.92 grams. The perfect condition.

PRICE - \$USD 85.00