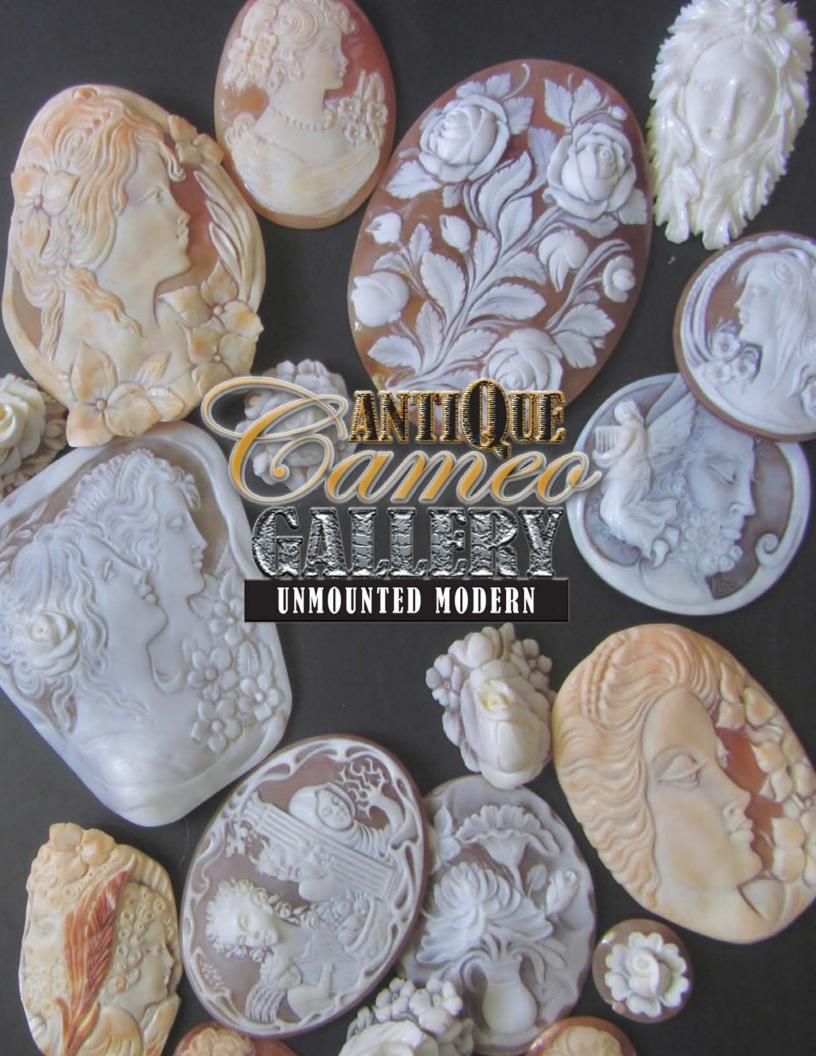

# Investment in the Beauty with Profit

Let me introduce my family's passion for the past four generations: My Old Cameo collection contains 10 different collections:

- 1. Solid Gold Framed
- 2. Solid Silver Sterling & Coin Silver Framed
- 3. Gold filled Gold Plated Gold Washed Framed
- 4. Unmounted
- **5.** Unmounted with Diamonds
- 6. Unmounted Modern
- 7. Unmounted Coral & Angel Skin
- 8. Unmounted Landscapes
- 9. Unmounted Mather Pearl & Lava

#### 10. Conch Shells

Cameos date back more than 5,000 years, with each cameo reflecting the culture and style of its time period. They were also used as government assets in the many countries around the world, and are considered a reliable investment, as prices of antique, high quality cameos are predicted by many collectors to continue to rise. Most of the items represented in my collection are from the end of the 19th to the beginning of the 20th centuries. I also have some cameos from as early as the 18th century as well as a few modern pieces. The majority of my collection was produced in Italy and England, followed by pieces from the United States, Italy, France, Russia and Germany. The majority were carved from Carnelian and Sardonyx Sea Shell as well as Mother of Pearl Shell and corals. The collection also contains some hard stone cameos from agate, opal and bone.

Using my background as a Graphic Artist and Art Historian,

Using my background as a Graphic Artist and Art Historian, I established criteria which guided the creation of my cameo collection. The major criteria were craftsmanship and esthetic's. Secondary criteria included historical value, followed by materials, including metal, stone, bone, etc. The collection also comes with a catalog which includes a full description and historical background of each piece, and was meticulously created as my family amassed this collection over the years. This well organized, beautifully created catalog will help the collectors to keep track of this unique and valuable asset, whose value will only increase with time as prices of quality antique cameos continue to rise in the present time.

his catalog represents the UNMOUNTED MODERN CAMEOS COLLECTION, from "The Antique Cameo Gallery Collection." This collection includes ONLY hand-carved cameos. The big part of this collection was purchased from Italian Torre Del Greco Academy of Art. The major criteria for this collection included craftsmanship and esthetic's. Many of this cameo I purchased in Italy - A. Pernice. G. Noto. Simonelly & Cavaliery family. as well as Torre Dell Greco Art Academy collections. The collection also comes with a catalog highlighting the artistry and history of each piece. According to cameo experts, the prices of cameos have doubled every 6-7 years and will continue to do so. The price of this collection is 2-4 times less than regular retail price, in order to sell it in one piece. Big percentage of this collection - Museum Quality, Enjoy,