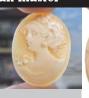

#### 20x15(mm.) 1960-1980 Hand carved girlish profile Carnelian shell from Torre del Greco Academy

Greatly Hand carved/signed shell girlish profile - unmounted vintage circa 1960th - 1980th. From Torre Del Greco Art Academy Collection. Total measurements is 2/3" by 3/4" or 20x25 (mm). Total weight - 1.52 grams. Purchased in Italy 1997.

PRICE - \$USD 59.00