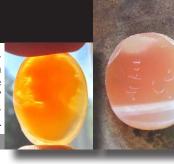

### 72x58(mm.) 3 layered Huge Modern Italian Unmounted Carnelian Beauty Portrait of Bridget Bardot (famous French actress in the 1960-thies)

HUGE 3 Layered Unique, Sardonyx Hand Carved Shell. The size of cameo is 75(mm.) Tall and 58(mm.) Wide. Signed, but I can't read (too small). 2 little stress lines. Weight is 16 grams. Modern. Bought in Italy. Image of famous French actress and sex symbol Bridget Bardot.