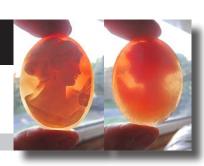

### 72x58(mm.) 3 layered Huge Modern Italian Unmounted Carnelian Beauty Portrait of Bridget Bardot (famous French actress in the 1960-thies)

HUGE 3 Layered Unique, Sardonyx Hand Carved Shell. The size of cameo is 75(mm.) Tall and 58(mm.) Wide. Signed, but I can't read (too small). 2 little stress lines. Weight is 16 grams. Modern. Bought in Italy. Image of famous French actress and sex symbol Bridget Bardot.