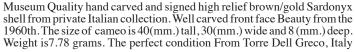

#### 29x21 (mm.) Great Collectible 1960-1970 Italian Girl face Hand Carved/Signed High Relief Gold Sardonyx Shell.

Great hand carved and signed high relief Sardonyx shell from private Italian collection. Well carved front face Italian Beauty from the 1960th. The size of cameo is 29(mm.) tall, 21(mm.) wide and 11 (mm.) deep. Weight is 5.27 grams. The perfect condition From Torre Dell Greco, Italy

PRICE - \$USD 169.00