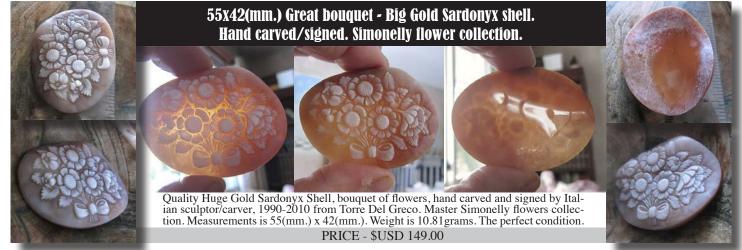

### 55x41(mm.) Great bouquet - Big & Thick Sardonyx shell. Well hand carved/signed. Simonelly flowers collection.

 $\label{lem:qualityHugeGoldSardonyxShell,bouquetofflowers,handcarved and signed by Italian sculptor/carver, 1990-2010 from Torre Del Greco. Master Simonelly flowers collection. Measurements is 55(mm.) x 41(mm.). Weight is 13 grams. The perfect condition.$ 

PRICE - \$USD 159.00