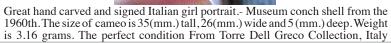

### 30x23 (mm.) Hand carved/signed profile 1950th-1960th Great shell from Torre Del Greco Academy Collection.

Greatly hand carved/signed shell stylish Beauty circa 1950th - 1960th. From Torre Del Greco Art Academy Collection. Total measurements is 1-3/8" by 11/16" or 30 x 23 (mm). Total weight - 4.65 grams. Purchased in Italy 1997.