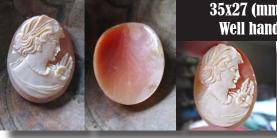

#### 35x27(mm.) Well hand carved Dark Sardonyx shell **Modern Italian Beauty from 1960th**

Hand carved dark Sardonyx shell from private Italian collection. Well carved Italian Beauty from the 1960th. The size of cameo is 35(mm.) Tall and 27(mm.) Wide. Weight is 5.84 grams. The perfect modern condition

PRICE - \$USD 129.00

Remarkable Huge Carnelian hand carved by Italian master from Torre Del Greco Academy. Stylish Woman's profile. The size of cameo is 60(mm.) by and 42(mm.). Weight is 11.64 grams. .The perfect condition.