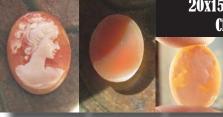

### 72x58(mm.) 3 layered Huge Modern Italian Unmounted Carnelian Beauty Portrait of Bridget Bardot (famous French actress in the 1960-thies)

HUGE 3 Layered Unique, Sardonyx Hand Carved Shell. The size of cameo is 75(mm.) Tall and 58(mm.) Wide. Signed, but I can't read (too small). 2 little stress lines. Weight is 16 grams. Modern. Bought in Italy. Image of famous French actress and sex symbol Bridget Bardot.