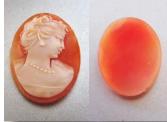

### 30x23(mm.) Greatly hand carved Beauty See shell circa 1950th - 1970th

Circa 1950th - 1970th from the Torre Del Greco Italian Collection - shell well hand carved profile. Total measurements 15/16" width & 1-3/16" height or 30 x 23 x 5(mm). Total weight - 3.29 grams.

### 30x23(mm.) 1960th M+M SCOGNAMIGLIO shell Hand carved & signed by Italian master

Stylishly carved pretty girl profile from 1960th. From Italian M+M Scognamiglio collection, signed by the Artist carnelian shell. Total measurements 30 x 23 (mm). Total weight - 2.78 grams. Good Vintage condition.

PRICE - \$USD 69.00