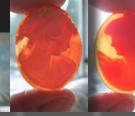

PRICE - \$USD 329.00

3 Layered Unique, Carnelian Hand Carved Shell. The size of cameo is 50(mm.) Tall and 35(mm.) Wide. Signed, but I can't read (too small). Modern, from Torre Del Greco, Italy. Image of Poet and his Muse. The perfect condition