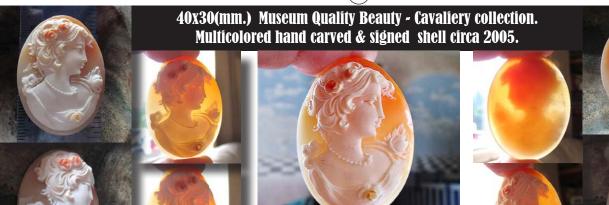

### 40x30 (mm.) Museum Collectible 1950-1970 Beauty face Hand Carved/Signed High Relief Gold Sardonyx Shell.

PRICE - \$USD 179.00

### 40x30 (mm.) Great Collectible portrait of Italian 1960th Beauty Hand Carved Big High Relief Gold Sardonyx Shell.

PRICE - \$USD 169.00

### 40x30 (mm.) Stylish Museum portrait of Italian 1960th Beauty Hand Carved Big High Relief Gold/Brown Sardonyx Shell.

Museum Quality hand carved high relief brown/gold Sardonyx shell from private Italian collection. Well carved front face of modern Beauty from the 1960th. The size of cameo is 40(mm.) tall, 30(mm.) wide and 14 (mm.) deep. Weight is 6.57 grams. The perfect condition From Torre Dell Greco, Italy

PRICE - \$USD 229.00

PRICE - \$USD 95.00

40mm. Diameter Modern Pro Art Deco from 1970th Rome. Signed High relief carved Gold Sardonyx shell Cavaliery collection

Remarkable High relief huge Gold Sardonyx hand carved Shell - Modern beauty. The size of cameo is 40 mm. in diameter. From Italian Collection of design - famous Cavaliery. Signed. Weight is 6.76 grams. Bought in Italy.

#### PRICE - \$USD 185.00

30mm. Diameter Modern Pro Art Deco from 1970-1980 Rome. Signed High relief greatly carved Gold Sardonyx shell Cavaliery collection.

Remarkable well carved high relief huge dark Gold Sardonyx hand carved Shell - Modern beauty (1970-1980). The size of cameo is 30 mm. in diameter. From Italian Collection of design - famous Cavaliery. Signed. Weight is 3.56 grams. Bought in Italy.