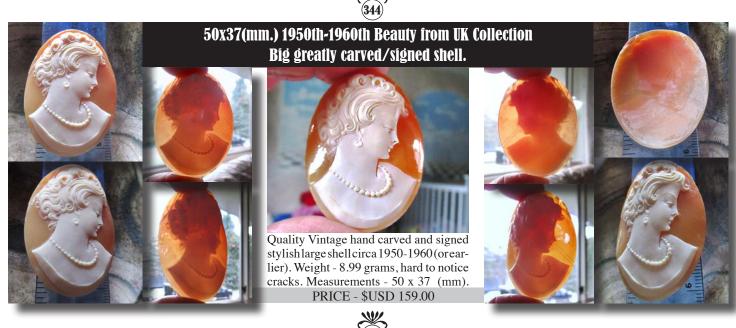

mond is lost.

PRICE - \$USD 29.00



























PRICE - \$USD 399.00





#### 30x23 (mm.) Italian Beauty from 1960th Hand carved Carnelian shell

Well hand carved shell - Italian girl from 1960th, Torre Del Greco Art Academy. Total measurements is 1-3/16" by 7/8" or 30 x 23 (mm). Total weight-3.11 grams.(274)(293)(299)(331)(334).

PRICE - \$USD 89.00









Modern Museum Quality hand carved, traced and signed stylish girl from the 1960th shell. Thesize of cameois 49 (mm.) Tall, 35 (mm.) Wide. Weight is 7.39 grams. UK fancy Collection







Hand carved/signed "G. Apa" (by Famous Italian Master Giovanni Apa) shell Beauty from 1950th-1960th. Total measurements is 1-3/8" by 1-1/16" or 35 x 27 (mm). Total weight - 5 gr. . Purchased from Torre Dell Greco Collection.



























### 40x30(mm.) 1960th - 1970th shell by Great GIOVANNY NOTO Museum Quality hand carved & signed from Torre Dell Greco





















Huge Quality Girlish profile carved/re-carved and signed by Italian Master from Torre Dell Greco collection. Size is 61x45x10(mm.). Weight is 12.24 grams. The good vintage shell from 1950th-1970th.

PRICE - \$USD 179.00



Well carved shell vintage - 1960th-1970th.







Quality hand carved and signed by the Artist stylish profile large shell circa 1960th -1970th (or

earlier). Weight - 8.62 grams, perfect vintage condition. Measurements - 50 x 38 (mm). From Torre Dell Greco Museum Collection, Italy





PRICE - \$USD 149.00





#### 45x34(mm.) Superior Quality Vintage Classic - Elite US Collection . Hand carved Dark Sardonyx shell cir