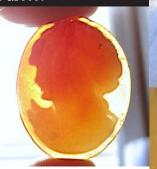

### (42x30)mm. 3 layered Beauty with big flowers in her hair

3 Layered Unique, Carnelian Hand Carved Shell. The size of cameo is 42(mm.) Tall and 30(mm.) Wide. Modern. Bought in Italy. Image of Beauty with dark flowers in the hair.