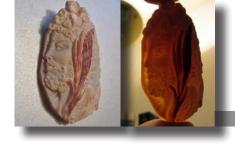

### (42x30)mm. 3 layered Beauty with big flowers in her hair

3 Layered Unique, Carnelian Hand Carved Shell. The size of cameo is 42(mm.) Tall and 30(mm.) Wide. Modern. Bought in Italy. Image of Beauty with dark flowers in the hair.

PRICE - \$USD 199.00