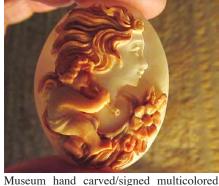

ed in UK Antique store.









## 35x27 (mm.) Beauty from the 1950th-1970th (L) Well hand carved/signed(?) light shell.

(L) Hand carved/signed by the Artist shell cute girl from 1950th -1970th- unmounted modern shell. Total measurements is 1-3/8" by 1-1/16" or 35 x 27 (mm). Total weight - 4.25 gr. . Purchased in US Antique Collection.











30x23 (mm.) Goddess of Soul Psyche, circa 1990-2010 Superiorly hand carved/signed Multicolored shell.

Hand carved/signed by the Artist shell cute girl from 1990 th -2010th (or older)- unmounted modern shell. Total measurements is 1-3/16" by 7/8" or 30 x 23 (mm). Total weight - 3.9 gr. . Purchased from Italian Collection.









#### 45x34(mm.) Museum Quality CASCO Cassis Madagascariensis The 3D hand carved Venus & Cupped multicolored shell.















### 55x42(mm.) Modern dark Sardonyx shell - Way to Motherhood Great big hand carved/signed by A. Pernice



Modern Museum Quality hand carved and re carved later/signed dark shell. Master piece by Italian Artist A. Pernice - "Way to Motherhood". Weight - 12.54 grams. Measurements - 55 x 42 x 4 (mm). Circa 2010 - 2020. Great Modern condition from A. Pernice Collection..

PRICE - \$USD 339.00







#### 40x30(mm.) Young Italian Beauty circa 1965 - 1975 Museum Quality hand carved/signed shell







Museum Quality hand carved/signed by the Italian Artist portrait of Young Beauty in the shell . Weight is 8.01~grams . Measurements - 40~x 30~x 6~(mm). Circa 1965 - 1975. Great Modern condition from Torre Dell Greco, Italy Art Academy Collection.

PRICE - \$USD 179.00





### 30x23