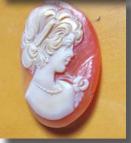

### 72x58(mm.) 3 layered Huge Modern Italian Unmounted Carnelian Beauty Portrait of Bridget Bardot (famous French actress in the 1960-thies)

HUGE 3 Layered Unique, Sardonyx Hand Carved Shell. The size of cameo is 75(mm.) Tall and 58(mm.) Wide. Signed, but I can't read (too small). 2 little stress lines. Weight is 16 grams. Modern. Bought in Italy. Image of famous French actress and sex symbol Bridget Bardot.