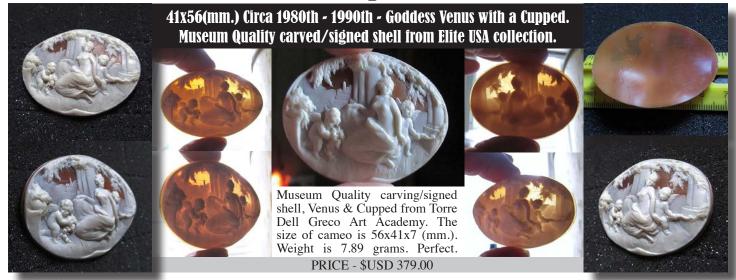

y hand carved/signed shell stylish Beauty circa 1950th - 1960th. From US private Collection. Total measurements is 1-3/8" by 11/16" or 30 x 23 (mm). Total weight -2.91 grams. Purchased in USA 2007 (114)(115).







#### 25x15 (mm.) 1950th-1960th Beauty from Torre Del Greco, Italy Hand carved/signed red Carnelian shell traced from right.

StylishlyhandcarvedshellBeautycirca1950th-1960th. From Torre Del Greco Art Academy Collection. Total measurements is 13/16" by 5/8" or or 20 x 15 (mm). Total weight - 1.89 grams. Purchased in Italy 2009.

#### PRICE - \$USD 49.00



### 30x23 (mm.) Hand carved shell 1950th-1960th Bird & flower from private US Collection.



flower circa 1950th - 1960th. From US private Collection. Total measurements is 1-3/8" by

#### PRICE - \$USD 99.00































#### 30x23(mm.) Circa 1970th - 1990th - Muse playing on Lyra. Best quality carved shell from Elite USA collection.