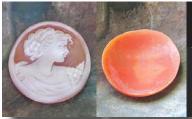

### 72x58(mm.) 3 layered Huge Modern Italian Unmounted Carnelian Beauty Portrait of Bridget Bardot (famous French actress in the 1960-thies)

HUGE 3 Layered Unique, Sardonyx Hand Carved Shell. The size of cameo is 75(mm.) Tall and 58(mm.) Wide. Signed, but I can't read (too small). 2 little stress lines. Weight is 16 grams. Modern. Bought in Italy. Image of famous French actress and sex symbol Bridget Bardot.