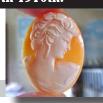

### 30x22 (mm.) Hand carved Beauty circa 1975 Great shell from Torre Del Greco Academy.

Hand carved (adjusted by jeweler left edge) shell Beauty profile - unmounted, circa 1975. From Torre Del Greco Art Academy Collection. Total measurements is 1-3/8" by 7/8" or 30 x 22 (mm). Total weight - 2.26 grams. Purchased in Italy 1989

PRICE - \$USD 89.00