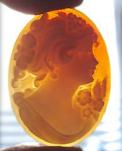

Weight is 21.83 grams. The perfect vintage condition.









#### 45x34(mm.) Superior Quality Vintage Classic - Elite US Collection. Well hand carved and signed by Artist shell circa 1960th-1980th.



Superior Quality carved/signed by the Artist profile from 1960th - 1980th by Italian Master from US Elite collection. Size is 34x45x6 (mm.). Weight is 6.45 grams. The perfect vintage condition shell (245)(336)(348)(352)(389)(399).















Museum Quality carved/signed by carver, from Cavaliery collection. Huge Beauty from 1960th - 1980th. The shell size is 65(mm.) by 50(mm.). Weight is 17.62 grams. The perfect vintage condition.

PRICE - \$USD 349.00





















#### 30x23 (mm.) Italian Beauty from 2010th Torre Dell Greco Museum Quality hand carved & signed by artist shell.









Well hand carved shell - Italian girl from 2010th, Signed by the famous Torre Del Greco Art Academy Maestro. Total measurements is 1-3/16" by 7/8" or 30 x 23 (mm). Total weight - 2.72 grams. (274)(293)(299)(331)(334)(340)(385).

PRICE - \$USD 129.00





#### 35x26 (mm.) Beauty from the 1950th from UK Collection Greatly hand carved and signed Carnelian shell.

Hand carved and signed by the Artist shell - Beauty from 1940th-1960th - unmounted dark Carnelian vintage shell. Total measurements is 1-3/8" by 1 or 35 x 26 (mm). Total weight - 4.78 gr. From UK collection (310).











Stylishly hand carved/signed shell stylish Beauty circa 1950th - 1960th. From US private Collection. Total measurements is 1-3/8" by 11/16" or 30 x 23 (mm). Total weight -2.91 grams. Purchased in USA 2007