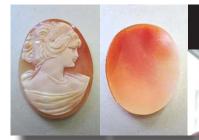

#### 35x27(mm.) Well hand carved Dark Sardonyx shell **Modern Italian Beauty from 1960th**

Hand carved dark Sardonyx shell from private Italian collection. Well carved Italian Beauty from the 1960th. The size of cameo is 35(mm.) Tall and 27(mm.) Wide. Weight is 5.84 grams. The perfect modern condition

PRICE - \$USD 129.00

Remarkable Huge Carnelian hand carved by Italian master from Torre Del Greco Academy. Stylish Woman's profile. The size of cameo is 60(mm.) by and 42(mm.). Weight is 11.64 grams. .The perfect condition.