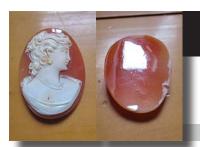

### 72x58(mm.) 3 layered Huge Modern Italian Unmounted Carnelian Beauty Portrait of Bridget Bardot (famous French actress in the 1960-thies)

HUGE 3 Layered Unique, Sardonyx Hand Carved Shell. The size of cameo is 75(mm.) Tall and 58(mm.) Wide. Signed, but I can't read (too small). 2 little stress lines. Weight is 16 grams. Modern. Bought in Italy. Image of famous French actress and sex symbol Bridget Bardot.