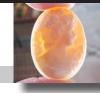

### 50x35(mm.) Huge Modern Italian Unmounted Carnelian Beauty Greatly carved Leda & Swan motif from Torre Del Greco, Italy

Big Carnelian hand carved shell from Art Academy, Torre Del Greco, Italy. Modern interpretation of Leda & Swan Greek Mythology. Signed by the Artist. The size of cameo is 50(mm.) Tall and 35(mm.) Wide. Weight is 5.48 grams. The perfect modern condition