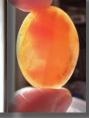

um Quality carved by Italian carver A. Pernice Collection, from 2000th The size is 40(mm.) by 29(mm.). Weight is 7.2 grams. The perfect condition.

PRICE - \$USD 399.00







#### 35x27 (mm.) Beauty from the 1960th-1970th Well hand carved/signed(?) light shell.



Hand carved/signed by the Artist shell cute girl from 1960th-1970th-unmounted modern shell. Total measurements is 1-3/8" by 1-1/16" or 35 x 27 (mm). Total weight 3.61 gr. . Purchased from Torre Dell Greco Collection.





PRICE - \$USD 85.00





#### 30x22 (mm.) Italian collection Carnelian shell 1960th-1970th Hand carved.

Handcarved/signed(?) shellgirlfrom 1960th-1970thunmounted carnelian shell. Total measurements is 1-3/16" by 7/8" or 30 x 22 (mm). Total weight - 2.58 gr. . Purchased from Torre Dell Greco Collection.













#### 35x27(mm.) Superior Quality Italian hand carved/signed shell Jina Lollobrigida 1950th-1960th. Torre Del Greco Collection





















Hand carved shell from 1980th. From Torre Del Greco Art Academy signed by the Artist shell. Total measurements is 25 (mm) x 18 (mm). Total weight - 2.16 grams. Great Modern condition.

PRICE - \$USD 79.00









#### 30x22 (mm.) From US collection Gold Sardonyx shell 1950th-1960th Hand carved and signed.

Hand carved/signed(?) shell girl from 1950th -1960th - unmounted Gold Sardonyx shell. Total measurements is 1-3/16" by 7/8" or 30 x 22 (mm). Total weight - 2.6 gr. . Perfect vintage condition from US collection.













## 30x23 (mm.) (L) From US collection Gold Sardonyx shell 1950th-1960th Hand carved and signed by Artist.

Hand c