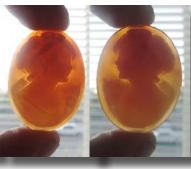

or 35 x 27 (mm). Total weight - 5.06 grams. Purchased in UK 1997.

PRICE - \$USD 99.00







### 35x27 (mm.) Curly from Torre Del Greco collection Hand Carved/Signed modern Beauty Shell 2000th.



Great hand carved and signed Italian girl portrait. Museum conch shell from the 1960th. The size of cameo is 35(mm.) tall, 27 (mm.) wide and 5 (mm.) deep. Weight is 4.15 grams. The perfect condition From Torre Dell Greco Collection, Italy





PRICE - \$USD 99.00





#### 35x27 (mm.) Well hand carved & signed Italian shell From Modern 2000th Italian 14K Gold brooch.

Great hand carved and signed by the Modern Italian shell 2000th. From 14K Yellow Italian Gold Brooch. Total measurements is 1-7/16" by 1-1/16" or 35 x 27 (mm). Total weight - 3.72 grams. Perfect condition.

PRICE - \$USD 79.00









### 40x30 (mm.) Girl and gondola at Venetian landscape Modern hand carved and signed Italian shell.







Remarkable Modern hand carved and signed Shell - Modern beauty at the Venetian landscape with gondola. The size of cameo is 40 mm. by 30 mm. . From Italian Collection of design - famous Cavaliery. Weight is  $4.24\,\mathrm{grams}$ . Great vintage condition.

PRICE - \$USD 125.00





### 27mm. Diameter Modern Symbols Eos and Nyx ( Day & Night) Greatly carved polish bone from 1990-2010.



Remarkable well designed high relief hand carved and polished white bond - Modern EOS & NYX - day & night symbols/gods (1990-2000). The size of cameo is 27 mm. in diameter. Weight is 4.56 grams. From US collection of Modern Art



PRICE - \$USD 75.00









#### 50x38 (mm.) Italian girl Sardo