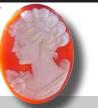

### 25x18(mm.) 1950-1960 conch shell Hand carved by Italian master

Stylishly carved pretty girl profile - tiny unmounted vintage circa 1960th. From Italian collection. Total measurements is 25x18 (mm). Total weight - 2.15 grams. Perfect Vintage condition.

PRICE - \$USD 49.00