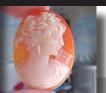

### (42x30)mm. 3 layered Beauty with big flowers in her hair

3 Layered Unique, Carnelian Hand Carved Shell. The size of cameo is 42(mm.) Tall and 30(mm.) Wide. Modern. Bought in Italy. Image of Beauty with dark flowers in the hair.