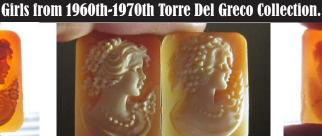

# 25x20(mm.) Carnelian Italian Beauty from Rome 1960th Greatly hand carved & signed. The Perfect Condition

Hand carved and signed by the Artist, Italian Carnelian Shell - image of beauty - symbol of 1960th. Measurements is 7/8"width by 1" height. Weight is 1.5 grams. From Italian Collection of Cavaliery design The Perfect condition.