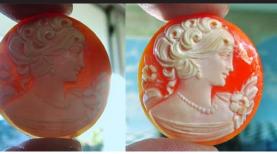

Total weight - 3.6 gr. . Purchased in Action, USA 2009.

#### PRICE - \$USD 89.00









Huge well carved/signed decorative Gold Sardonyx Shell. Apollo (God of Love) & Luna (Goddess of Moon) following the sun and three cupids with flowers. (circa 2010). The size of the cameo is 67 mm. by 54 mm. . From Torre Del Greco Italian Collection of design. Weight is 10.71 grams. Bought in Italy.











Modern Museum Quality hand carved girls in flowers with bird.- Huge Sardonyx Gold shell from the 2010th. The size of cameo is 67 (mm.) tall, 55 (mm.) wide. Weight is 18.47 grams. The perfect condition From Torre Dell Greco Collection, Italy

PRICE - \$USD 179.00











# 30(mm.) Diameter Quality Hand carved/signed Carnelian shell Classic Beauty from Torre Del Greco Collection circa 1970th.







Great hand carved and signed Italian Beauty in flower profile. Carnelian shell from the 1970th. The size of cameo is 30(mm.) diameter and 5 (mm.) deep. Weight is 6.43 grams. (matchto#170). The perfect condition From Torre Dell Greco Collection, Italy

PRICE - \$USD 159.00





#### 35x26(mm.) Modern Classic profile circa 1955-1975 Great hand carved/signed by Artist shell







Quality hand carved/signed by the Italian Artist profile in the shell. Weight - 4.65 gr. . Measurements - 35 x 26 x 6 (mm). Circa 1955 - 1975. Great Modern condition from US Elite Collection.

PRICE - \$USD 99.00





# 25x19(mm.) Two Profiles of Beauties Shells from 2000th Italy. Unmounted hand carved/signed from Torre Dell Greco.







PRICE - \$USD 99.00





### 35x27(mm.) Dancing graces circa 2000. Unmou