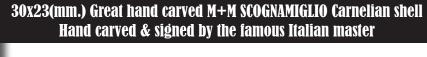

### 30x23(mm.) Great hand carved M+M SCOGNAMIGLIO Carnelian shell Hand carved by the famous Italian master

Remarkable well carved Carnelian Shell - Red hat Beauty (circa 1995). The measurements of cameo is 30 by 23 mm. . From famous Cavaliery Italian Collection of design. Weight is 1.99 grams. Bought in Italy.

#### PRICE - \$USD 95.00