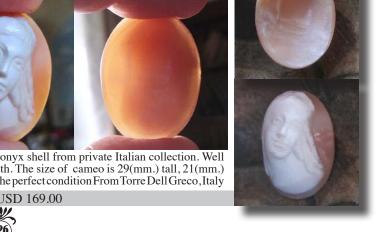

#### 29x21 (mm.) Great Collectible 1960-1970 Italian Girl face Hand Carved/Signed High Relief Gold Sardonyx Shell.

Great hand carved and signed high relief Sardonyx shell from private Italian collection. Well carved front face Italian Beauty from the 1960th. The size of cameo is 29(mm.) tall, 21(mm.) wide and 11 (mm.) deep. Weight is 5.27 grams. The perfect condition From Torre Dell Greco, Italy

PRICE - \$USD 169.00