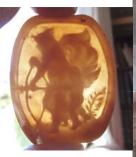

### 50x35(mm.) Huge Modern Italian Unmounted Carnelian Beauty Greatly carved Leda & Swan motif from Torre Del Greco, Italy

Big Carnelian hand carved shell from Art Academy, Torre Del Greco, Italy. Modern interpretation of Leda & Swan Greek Mythology. Signed by the Artist. The size of cameo is 50(mm.) Tall and 35(mm.) Wide. Weight is 5.48 grams. The perfect modern condition