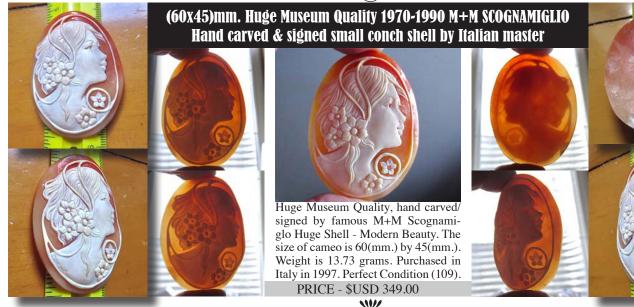

60x45mm. Quality Italian Hand carved Huge Gold Sardonyx shell Fairy tale composition from Torre Del Greco. Signed by the Artist

Huge Quality Gold Sardonyx deep carving shell, Italian fairy tale-hand carved & signed by sculptor/carver from Torre Del Greco Art Academy. The size of cameo is 60x45x10 (mm.). Weight is 13.33 grams. The perfect condition.