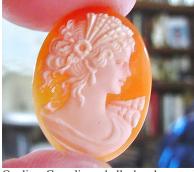

PRICE - \$USD 79.00

Quality Carnelian shell, hand carved Ceres Goddess by Italian sculptor/ carver from 1970th Torre Del Gre-co Art Academy. The size of cameo is 25(mm.) by and 19(mm.). Weight is 1.74 grams. The perfect condition.