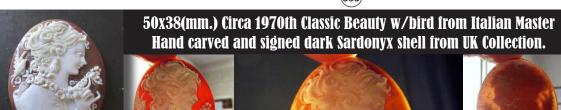

# 30x23(mm.) Museum Quality hand carved/signed shell Modern Italian Beauty with flowers from 1960th.

Museum Quality hand carved and signed carnelian shell from private Italian collection. Well carved Beauty from the 1960th. The size of cameo is 30 (mm.) tall and 23 (mm.) wide. Weight is 4.18 grams. The perfect modern/vintage condition.