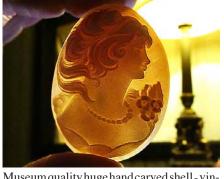

293)(330).











Quality carved multicolored "M+M Scognamiglio" (circa 2000). The measurements of cameo is 37 by 49 mm. . From Cavaliery Collection of design. Weight is 10.5 grams. Perfect. PRICE - \$USD 249.00











Quality hand carved/signed Italian Beauty shell (circa 1970th). The measurements of cameo is 37 by 50mm. . From Cavaliery Collection of design. Weigh t is 13.56 grams. Perfect.

PRICE - \$USD 199.00







#### 18x13(mm.) Great hand carved/signed Faces. Two unmounted potential earrings shells.

Two hand carved/signed shells -Italian beauties fit for fancy earrings. From 1970th Torre Dell. Measurements is 13mm. by 18mm. The total weight is 2.11 grams.











### 50x38(mm.) Modern/Vintage Hand Carved Big Shell. Circa 1970th Quality Beauty from Italian Collection.



Museum quality huge hand carved shell-vintage Italian Beauty circa 1970th, from Torre Del Greco. The size is 50(mm.) by 38(mm.). Weight is 10.1 grams. Perfect condition.

PRICE - \$USD 199.00













Quality modern hand Huge carved Alina S. shell circa 1970th - 1980th. Weight - 10.06 grams. Measurements - 50 by 37(mm). Great modern condition.

PRICE - \$USD 229.00







#### 50(mm.) Diameter Quality Modern Young Flower Girl . Hand carved Gold shell from Cavaliery collection.



Quality Young flower girl carved from Gold Cassis Madagascarensis shell, from Cavaliery collection, circa 2000th. The size is 50(mm.) in diameter. Weight is 11.49 grams. The perfect condition from Italy.

PRICE - \$USD 199.00







## 44x32(mm.) Vintage Beauty from 1970th-1980th. Quality big hand carved/tra