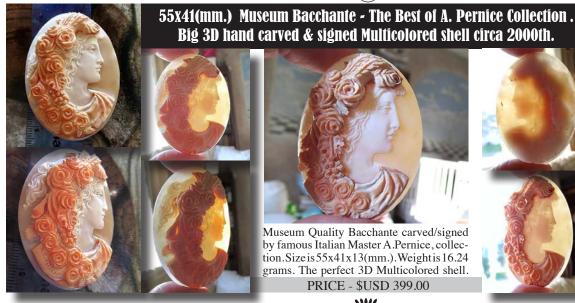

nts is 1-3/16" by 7/8" or 30 x 22 (mm). Total weight - 3.23 grams. Good Vintage condition from Torre Del Greco collection (274)(293)(299)(301).

PRICE - \$USD 89.00









#### 30x23 (mm.) Italian girl from 1960th Hand carved/signed Carnelian shell



Well hand carved and signed shell - girl from 1960th, Torre Del Greco Art academy. Total measurements is 1-3/16" by 7/8" or 30 x 23 (mm). Total weight - 2.41 grams. Perfect condition from Italian collection (274)(293)(299)(331).

PRICE - \$USD 89.00





#### 25x18(mm.)1950th - 1970th from UK Italian hand carved shell with lost diamond.

Hand carved shell from 1950th - 1970th (or earlier). Total measurements is 25 (mm) x 18 (mm). Total weight - 1.68 grams. OK Vintage condition, but diamond is lost.

PRICE - \$USD 29.00



























PRICE - \$USD 399.00





#### 30x23 (mm.) Italian Beauty from 1960th Hand carved Carnelian shell

Well hand carved shell - Italian girl from 1960th, Torre Del Greco Art Academy. Total measurements is 1-3/16" by 7/8" or 30 x 23 (mm). Total weight-3.11 grams.(274)(293)(299)(331)(334).

PRICE - \$USD 89.00









Modern Museum Quality hand carved, traced and signed stylish girl from the 1960th shell. Thesize of cameois 49 (mm.) Tall, 35 (mm.) Wide. Weight is 7.39 grams. UK fancy Collection







Hand carved/signed "G. Apa" (by Famous Italian Master Giovanni Apa) shell Beauty from 1950th-1960th. Total measurements is 1-3/8" by 1-1/16" or 35 x 27 (mm). Total weight - 5 gr. . Purchased from Torre Dell Greco Collection.



























### 40x30(mm.) 1960th - 1970th shell by