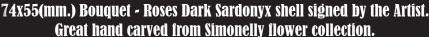

PRICE - \$USD 129.00

50x40(mm.) Bouquet In the vase - Roses Gold Sardonyx shell. Great hand carved from Simonelly flower collection.

Quality high relief Gold Sardonyx shell, bouquet of flowers in the vase, hand carved by Italian sculptor/carver, 1970-1990 from Torre Del Greco. Master Simonelly flowers collection. Measurements is 50(mm.)x40(mm.). Weight is 7grams. The perfect condition.