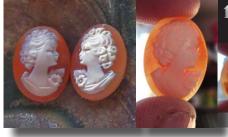

### 72x58(mm.) 3 layered Huge Modern Italian Unmounted Carnelian Beauty Portrait of Bridget Bardot (famous French actress in the 1960-thies)

HUGE 3 Layered Unique, Sardonyx Hand Carved Shell. The size of cameo is 75(mm.) Tall and 58(mm.) Wide. Signed, but I can't read (too small). 2 little stress lines. Weight is 16 grams. Modern. Bought in Italy. Image of famous French actress and sex symbol Bridget Bardot.

PRICE - \$USD 329.00

3 Layered Unique, Carnelian Hand Carved Shell. The size of cameo is 50(mm.) Tall and 35(mm.) Wide. Signed, but I can't read (too small). Modern, from Torre Del Greco, Italy. Image of Poet and his Muse. The perfect condition