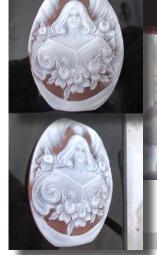

## 25x18(mm.) Hand carved/signed Rose - Dark Sardonyx shell. Circa 1990 high relief from Simonelly flower collection.

Quality dark Sardonyx shell, high relief hand carved/signed rose, by Italian sculptor/carver. The 1990 - 2010 beauty from Torre Del Greco. Simonelly flowers collection. Measurements is 25(mm.) x 18(mm.) x 10(mm.). Weight is 2.92 grams. The perfect condition.

PRICE - \$USD 85.00