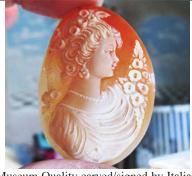

Museum Quality carved/signed by Italian carver, from Cavaliery collection, from 2000th The size is 45(mm.) by 34(mm.). Weight is 6.81 grams. The perfect condition.

PRICE - \$USD 199.00

Museum Quality carved/signed by Italian carver, from A. Pernice collection, from 2000th The size is 46(mm.) by 34(mm.). Weight is 9.77 grams. The perfect condition.