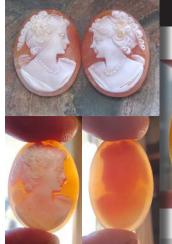

### 20x15(mm.) Two Gold Sardonyx Shells portraits of Beauties. Unmounted hand carved girlish profiles from Torre del Greco.

Two hand carved Gold Sardonyx shells - images of Modern Italian beauties from 2000-2020. Measurements is 20mm. by 15mm. . The total weight of both is 2.46 grams. The Perfect modern condition. From Torre Dell Greco, Art Academy collection, Italy.

#### PRICE - \$USD 95.00

#### 20x15(mm.) Two Gold Sardonyx Shells portraits of Beauties. Hand carved girlish profiles from Torre del Greco Academy.

Two hand carved Gold Sardonyx shells - images of Modern Italian beauties from 2000-2020. Measurements is 20mm. by 15mm. . The total weight of both is 1.62 grams. The Perfect modern condition. From Torre Dell Greco, Art Academy collection, Italy.

#### PRICE - \$USD 99.00