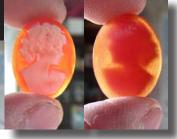

### 16x12(mm.) Tiny hand carved M+M SCOGNAMIGLIO shell Hand carved & signed by Italian master

Greatly carved pretty girl profile - tiny unmounted vintage circa 1970-1995. From Italian collection, signed by the Artist carnelian shell. Total measurements 1/2" with by 5/8" and height - 12 x 16 (mm). Total weight - 0.81 grams. Good Vintage condition.

PRICE - \$USD 39.00