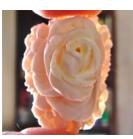

# 30x23(mm.) Museum Quality hand carved/signed shell Modern Italian Beauty with flowers from 1960th.

Museum Quality hand carved and signed carnelian shell from private Italian collection. Well carved Beauty from the 1960th. The size of cameo is 30 (mm.) tall and 23 (mm.) wide. Weight is 4.18 grams. The perfect modern/vintage condition.

# 25x20(mm.) Superiorly hand carved/signed shell Modern Italian Beauty with Rose from 1970-1990.

Great hand carved and signed shell from private Italian collection. Well carved Italian Beauty from the 1970-1990. The size of cameo is 25(mm.) tall and 20(mm.) Wide. Weight is 2.5 grams. The perfect modern condition