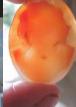

### 72x58(mm.) 3 layered Huge Modern Italian Unmounted Carnelian Beauty Portrait of Bridget Bardot (famous French actress in the 1960-thies)

HUGE 3 Layered Unique, Sardonyx Hand Carved Shell. The size of cameo is 75(mm.) Tall and 58(mm.) Wide. Signed, but I can't read (too small). 2 little stress lines. Weight is 16 grams. Modern. Bought in Italy. Image of famous French actress and sex symbol Bridget Bardot.