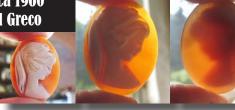

Greco Art Academy Collection. Total measurements is 1" by 3/4" or 25x19 (mm). Total weight - 1.65 grams. Good condition







PRICE - \$USD 69.00





# 25x19 (mm.) Hand carved/signed circa 1990 - 2000 Carnelian shell from Torre Del Greco Academy



Well hand carved/signed by the Artist shell Beauty profile - unmounted vintage circa 1990 - 2000.From Torre Del Greco Art Academy Collection. Total measurements is 1" by 3/4" or 25x19 (mm). Total weight - 2.6 grams. The perfect condition



PRICE - \$USD 69.00





#### 25x19 (mm.) Hand carved profile Circa 1960 Brown Sardonyx shell from Torre Del Greco

Hand carved Brown Italian shell- unmounted vintage circa 1960 - Torre Del Greco Art Academy Collection. Measurements is 1" by 3/4" or 25 x19 (mm). Total weight - 2.76 grams. Good condition













Huge Museum Quality, hand carved and signed by the Artist. Carved Brown Sardonyx Shell - Modern beauty. The size of cameo is 60(mm.) by 45(mm.). Weight is 20.67 grams. Purchased in Italy in 1997. Perfect Modern Condition.

PRICE - \$USD 449.00







# 30x21 (mm.) Hand carved/signed profile 1965 - 1985 Great Carnelian shell from Torre Del Greco Academy.



Greatly hand carved/signed by the Artist shell Beauty profile - unmounted, circa 1965th - 1985th. From Torre Del Greco Art Academy Collection. Total measurements is 1-3/8" by 3/4" or 30 x 21 (mm). Total weight - 3.16 grams. Purchased in Italy 1997.

PRICE - \$USD 89.00





### 30x23 (mm.) Hand carved Tania Tulina portrait Great Carnelian shell by Italian Artist.



Greatly hand carved by the Italian Artist shell Tania Tulina p