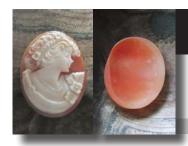

### 72x58(mm.) 3 layered Huge Modern Italian Unmounted Carnelian Beauty Portrait of Bridget Bardot (famous French actress in the 1960-thies)

HUGE 3 Layered Unique, Sardonyx Hand Carved Shell. The size of cameo is 75(mm.) Tall and 58(mm.) Wide. Signed, but I can't read (too small). 2 little stress lines. Weight is 16 grams. Modern. Bought in Italy. Image of famous French actress and sex symbol Bridget Bardot.