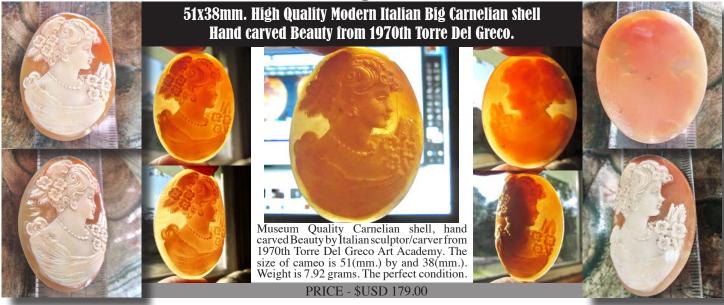

### 40x30 (mm.) Museum Collectible 1950-1970 Beauty face Hand Carved/Signed High Relief Gold Sardonyx Shell.

PRICE - \$USD 179.00

### 40x30 (mm.) Great Collectible portrait of Italian 1960th Beauty Hand Carved Big High Relief Gold Sardonyx Shell.

PRICE - \$USD 169.00

### 40x30 (mm.) Stylish Museum portrait of Italian 1960th Beauty Hand Carved Big High Relief Gold/Brown Sardonyx Shell.

Museum Quality hand carved high relief brown/gold Sardonyx shell from private Italian collection. Well carved front face of modern Beauty from the 1960th. The size of cameo is 40(mm.) tall, 30(mm.) wide and 14 (mm.) deep. Weight is 6.57 grams. The perfect condition From Torre Dell Greco, Italy

PRICE - \$USD 179.00