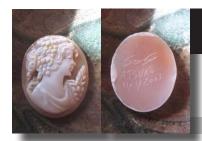

### 72x58(mm.) 3 layered Huge Modern Italian Unmounted Carnelian Beauty Portrait of Bridget Bardot (famous French actress in the 1960-thies)

HUGE 3 Layered Unique, Sardonyx Hand Carved Shell. The size of cameo is 75(mm.) Tall and 58(mm.) Wide. Signed, but I can't read (too small). 2 little stress lines. Weight is 16 grams. Modern. Bought in Italy. Image of famous French actress and sex symbol Bridget Bardot.