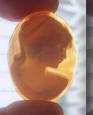

#### 35x27(mm.) Well hand carved Dark Sardonyx shell **Modern Italian Beauty from 1960th**

Hand carved dark Sardonyx shell from private Italian collection. Well carved Italian Beauty from the 1960th. The size of cameo is 35(mm.) Tall and 27(mm.) Wide. Weight is 5.84 grams. The perfect modern condition