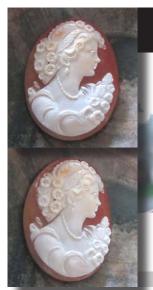

# 25x20(mm.) Superiorly hand carved/signed shell Modern Italian Beauty with Rose from 1970-1990.

Great hand carved and signed shell from private Italian collection. Well carved Italian Beauty from the 1970-1990. The size of cameo is 25(mm.) tall and 20(mm.) Wide. Weight is 2.5 grams. The perfect modern condition

PRICE - \$USD 99.00