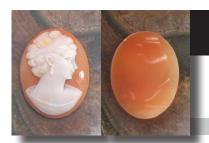

PRICE - \$USD 329.00

3 Layered Unique, Carnelian Hand Carved Shell. The size of cameo is 50(mm.) Tall and 35(mm.) Wide. Signed, but I can't read (too small). Modern, from Torre Del Greco, Italy. Image of Poet and his Muse. The perfect condition