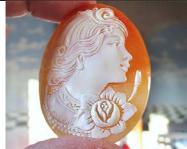

### 72x58(mm.) 3 layered Huge Modern Italian Unmounted Carnelian Beauty Portrait of Bridget Bardot (famous French actress in the 1960-thies)

HUGE 3 Layered Unique, Sardonyx Hand Carved Shell. The size of cameo is 75(mm.) Tall and 58(mm.) Wide. Signed, but I can't read (too small). 2 little stress lines. Weight is 16 grams. Modern. Bought in Italy. Image of famous French actress and sex symbol Bridget Bardot.