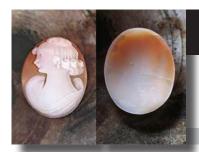

### 72x58(mm.) 3 layered Huge Modern Italian Unmounted Carnelian Beauty Portrait of Bridget Bardot (famous French actress in the 1960-thies)

HUGE 3 Layered Unique, Sardonyx Hand Carved Shell. The size of cameo is 75(mm.) Tall and 58(mm.) Wide. Signed, but I can't read (too small). 2 little stress lines. Weight is 16 grams. Modern. Bought in Italy. Image of famous French actress and sex symbol Bridget Bardot.