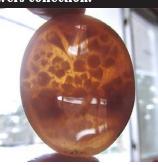

### 72x58(mm.) 3 layered Huge Modern Italian Unmounted Carnelian Beauty Portrait of Bridget Bardot (famous French actress in the 1960-thies)

HUGE 3 Layered Unique, Sardonyx Hand Carved Shell. The size of cameo is 75(mm.) Tall and 58(mm.) Wide. Signed, but I can't read (too small). 2 little stress lines. Weight is 16 grams. Modern. Bought in Italy. Image of famous French actress and sex symbol Bridget Bardot.