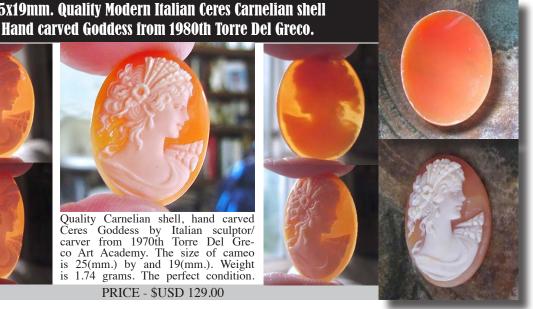

PRICE - \$USD 79.00

Quality Carnelian shell, hand carved Ceres Goddess by Italian sculptor/ carver from 1970th Torre Del Gre-co Art Academy. The size of cameo is 25(mm.) by and 19(mm.). Weight is 1.74 grams. The perfect condition.