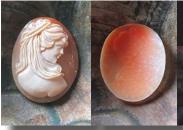

### 35x27(mm.) Dancing graces circa 2000. Unmounted Hand carved and signed by Artist Carnelian Shell.

This is hand carved and signed Carnelian thin shell depict 3 Graces. Circa 2000. The size of cameo is 35(mm.) length and 27(mm.) width. Weight is 3.2 grams