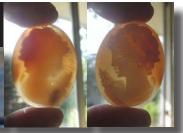

y.

PRICE - \$USD 149.00







# 30x23(mm.) Collectible 1990-2000 Diana Goddess Great hand carved/signed Carnelian shell.











# 35x27 (mm.) Portrait of Alina S. from Russia, made in Italy Hand Carved/Signed Carnelian Shell.







Great hand carved and signed Alina Saveleva portrait. Well carved Carnelian shell from the 2000th. The size of cameo is 35(mm.) tall, 27(mm.) wide and 3 (mm.) deep. Weight is 3.93 grams. The perfect condition From Torre Dell Greco, Italy

PRICE - \$USD 119.00





# 35x27(mm.) Hand carved/signed by Artist Light shell Modern girl from Torre Del Greco collection.(L)

Hand carved and signed by the artist shell from 1997 Torre Del Greco Collection Total measurements 35 (mm) x 27 (mm). Total weight - 4.25 grams. Great Modern condition.

PRICE - \$USD 69.00









# 35x27 (mm.) Italian girl from Torre Del Greco collection Hand Carved/Signed Multicolored Shell from 1960th.













#### 35x27 (mm.) Detailing hand carved/signed by Artist. Greek Goddess of Moon Selene circa 1950-1960 shell

Hand carved and signed by the artist thin shell from 1997 UK Collection. Greek Goddess of the Moon Selene. Total measurements 35 (mm) x 27 (mm). Total weight - 2.770 grams. Very detail carving. Little stress line on the right.





PRICE - \$USD 89.00





### 35x26 (mm.) Superiorly hand carved & signed shell From Torre Del Greco Academy 1960th-1970th.



Stylishly great hand carved shell Beauty circa 1960th - 1970th. From Torre Del Greco Art Academy Collection. Total measurements is 1-3/8" by 1"or 35 x 26 (mm). Total weight - 4 grams. Purchased in Italy 1