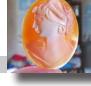

### 72x58(mm.) 3 layered Huge Modern Italian Unmounted Carnelian Beauty Portrait of Bridget Bardot (famous French actress in the 1960-thies)

HUGE 3 Layered Unique, Sardonyx Hand Carved Shell. The size of cameo is 75(mm.) Tall and 58(mm.) Wide. Signed, but I can't read (too small). 2 little stress lines. Weight is 16 grams. Modern. Bought in Italy. Image of famous French actress and sex symbol Bridget Bardot.