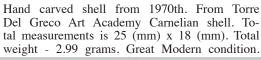

### 30x23(mm.) Great hand carved M+M SCOGNAMIGLIO Carnelian shell Hand carved by the famous Italian master

Remarkable well carved Carnelian Shell - Red hat Beauty (circa 1995). The measurements of cameo is 30 by 23 mm. . From famous Cavaliery Italian Collection of design. Weight is 1.99 grams. Bought in Italy.