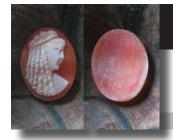

#### 25x19(mm.) 1960-1980 Hand carved Carnelian shell. By Italian master from Torre del Greco, Italy

Hand carved Carnelian shell girlish profile - unmounted vintage circa 1960th -1980th. From Torre Del Greco Art Academy. Total measurements is 3/4" by 1"or 25x19 (mm). Total weight - 2.22 grams. Purchased in Italy 1989.