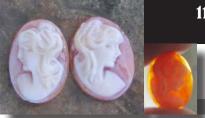

### 72x58(mm.) 3 layered Huge Modern Italian Unmounted Carnelian Beauty Portrait of Bridget Bardot (famous French actress in the 1960-thies)

HUGE 3 Layered Unique, Sardonyx Hand Carved Shell. The size of cameo is 75(mm.) Tall and 58(mm.) Wide. Signed, but I can't read (too small). 2 little stress lines. Weight is 16 grams. Modern. Bought in Italy. Image of famous French actress and sex symbol Bridget Bardot.