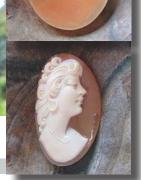

### 30x23 (mm.) Hand carved/signed profile 1950th-1960th Great shell from Torre Del Greco Academy Collection.

Greatly hand carved/signed shell stylish Beauty circa 1950th - 1960th. From Torre Del Greco Art Academy Collection. Total measurements is 1-3/8" by 11/16" or 30 x 23 (mm). Total weight - 4.65 grams. Purchased in Italy 1997.