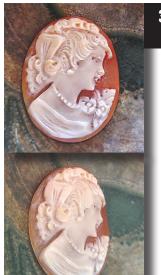

### (42x30)mm. 3 layered Beauty with big flowers in her hair

3 Layered Unique, Carnelian Hand Carved Shell. The size of cameo is 42(mm.) Tall and 30(mm.) Wide. Modern. Bought in Italy. Image of Beauty with dark flowers in the hair.

PRICE - \$USD 199.00