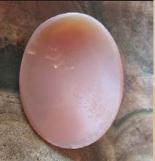

#### 29x21 (mm.) Great Collectible 1960-1970 Italian Girl face Hand Carved/Signed High Relief Gold Sardonyx Shell.

Great hand carved and signed high relief Sardonyx shell from private Italian collection. Well carved front face Italian Beauty from the 1960th. The size of cameo is 29(mm.) tall, 21(mm.) wide and 11 (mm.) deep. Weight is 5.27 grams. The perfect condition From Torre Dell Greco, Italy