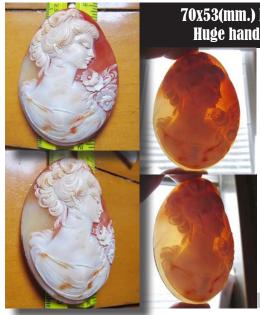

### 50x35(mm.) Huge Modern Italian Unmounted Carnelian Beauty Greatly carved Leda & Swan motif from Torre Del Greco, Italy

Big Carnelian hand carved shell from Art Academy, Torre Del Greco, Italy. Modern interpretation of Leda & Swan Greek Mythology. Signed by the Artist. The size of cameo is 50(mm.) Tall and 35(mm.) Wide. Weight is 5.48 grams. The perfect modern condition