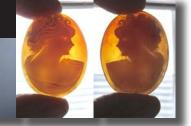

ll.

Hand carved/signed shell from 1970th. From UK collection shell. Total measurements is 25 (mm) x 19 (mm). Total weight - 2.32 grams. Great vintage condition (240)(375).









#### 30x23 (mm.) Italian Beauty from 2000th Greatly hand carved by artist shell.



Well hand carved shell - Italian girl from 2000th, Torre Del Greco Art Academy. Total measurements is 1-3/16" by 7/8" or 30 x 23 (mm). Total weight - 3 grams.(274)(293)(299)(331)(334)(340)(385)(386).







#### 35x27 (mm.) Cute girl from the 1950th - 1960th Italy Stylish hand carved/signed Torre Del Greco shell.

Hand carved/signed by the Artist shell cute girl from 1950th or earlier- unmounted shell. Total measurements is 1-3/8" by 1-1/16" or 35 x 27 (mm). Total weight -3.22 gr. From Torre Del Greco collection(309)(391).













Quality couple hand carved/traced octagonal shells from the 1960th-1970th Torre Del Greco Academy collection. The size is 25(mm.) tall and 20(mm.) wide. Total Weight is 1.55 grams. The perfect vintage condition (370)(377).

PRICE - \$USD 189.00









#### 30x22 (mm.) Woman's image from 1960th Italy Greatly hand carved/traced/signed shell.

Well hand carved/traced shell - girl from 1960th, Torre Del Greco. Total measurements is 1-3/16" by 7/8" or 30 x 22 (mm). Total weight - 3.67 grams. Perfect condition from Italian collection (274)(293)(299)(331)(332).

PRICE - \$USD 69.00





#### 20x15 (mm.) Left faced Beauty from 1960th-1970th Hand carved Multicolor shell from Italy.

Stylishly hand carved carnelian shell circa 1960th-1970th. From Torre Del Greco Art Academy Collection. Tot