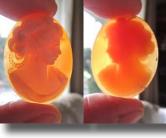

### 50x35(mm.) Huge Modern Italian Unmounted Carnelian Beauty Greatly carved Leda & Swan motif from Torre Del Greco, Italy

Big Carnelian hand carved shell from Art Academy, Torre Del Greco, Italy. Modern interpretation of Leda & Swan Greek Mythology. Signed by the Artist. The size of cameo is 50(mm.) Tall and 35(mm.) Wide. Weight is 5.48 grams. The perfect modern condition