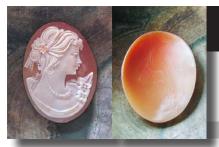

#### 30x23 (mm.) Hand carved woman circa 1965-1975 Shell from Torre Del Greco Academy.

Hand carved shell woman's profile - unmounted, circa 1970. From Torre Del Greco Art Academy Collection. Total measurements is 1-3/8" by 7/8" or 30 x 23 (mm). Total weight - 3.34 grams. Purchased in Italy 1989