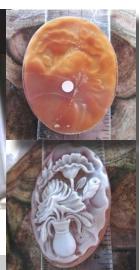

co. Master Simonelly flowers collection. Measurements is 27(mm.)x26(mm.)x15(mm.). Weight is 2.57grams. The perfect condition. PRICE - \$USD 89.00







Gold Sardonyx Quality bouquet of flower, high relief hand carved by Italian sculptor/carver, 1970-1990 from Torre Del Greco. Simonelly flowers collection. Measurements is 20(mm.) x28(mm.)x17(mm.). Weight is 6.15 grams. The perfect condition.

PRICE - \$USD 129.00









50x40(mm.) Bouquet In the vase - Roses Gold Sardonyx shell. Great hand carved from Simonelly flower collection.



Quality high relief Gold Sardonyx shell, bouquet of flowers in the vase, hand carved by Italian sculptor/carver, 1970-1990 from Torre Del Greco. Master Simonelly flowers collection. Measurements is 50(mm.)x40(mm.). Weight is 7grams. The perfect condition.









# 27x18(mm.) Bouquet - 3D Hand carved Gold Sardonyx shell. Circa 1990 high relief from Simonelly flower collection.



Quality Gold Sardonyx shell, bouquet of flower, high relief hand carved by Italian sculptor/ carver, 1970-1990 from Torre Del Greco. Simonelly flowers collection. Measurements is 20(mm.) x28(mm.)x17(mm.). Weight is 2.54 grams. The perfect condition.















Quality Grotesque Multicolored Sardonyx shell, woman's profile, hand carved by Italian sculptor/carver. Not sure about age. From Torre Del Greco. Master Simonelly flowers collection. Measurements is 65(mm.) by 45(mm.). Weight is 22.64 grams. Rare shell bale. The perfect condition.











# 25x19(mm.) 1960-1970 M+M SCOGNAMIGLIO conch shell Stylish hand carved & signed by Italian master

Stylishly carved