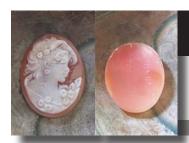

### 72x58(mm.) 3 layered Huge Modern Italian Unmounted Carnelian Beauty Portrait of Bridget Bardot (famous French actress in the 1960-thies)

HUGE 3 Layered Unique, Sardonyx Hand Carved Shell. The size of cameo is 75(mm.) Tall and 58(mm.) Wide. Signed, but I can't read (too small). 2 little stress lines. Weight is 16 grams. Modern. Bought in Italy. Image of famous French actress and sex symbol Bridget Bardot.