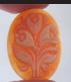

### 72x58(mm.) 3 layered Huge Modern Italian Unmounted Carnelian Beauty Portrait of Bridget Bardot (famous French actress in the 1960-thies)

HUGE 3 Layered Unique, Sardonyx Hand Carved Shell. The size of cameo is 75(mm.) Tall and 58(mm.) Wide. Signed, but I can't read (too small). 2 little stress lines. Weight is 16 grams. Modern. Bought in Italy. Image of famous French actress and sex symbol Bridget Bardot.