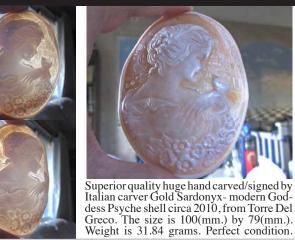

#### 100x79(mm.) Gold Sardonyx shell hand carved/signed by Artist. Huge Museum Quality Modern Psyche Goddess from Italy.

Huge well carved/signed decorative Gold Sardonyx Shell. Apollo had been mocking the God of Love and three cupids with flowers. (circa 2010). The size of the cameo is 64 mm. by 53 mm. From famous Cavaliery Italian Collection of design. Weight is 10.71 grams. Bought in Italy.