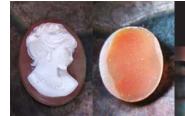

measurements is 9/16" by 1/2" or  $18 \times 13$  (mm). Total weight -1.24 grams. Purchased in Italy 1997.











#### 20x15 (mm.) 1970th-1990th hand carved Bacchante Tiny Gold Sardonyx shell from Italy.

Stylishly hand carved shell stylish Beauty circa 1970th -1990th. From Torre Del Greco Art Academy Collection. Total measurements is 13/16" by 5/8" or or  $20 \times 15$  (mm). Total weight -1.42 grams. Purchased in Italy 1997.







#### 20x15 (mm.) 1970th-1990th Beauty in Spanish collar Hand carved/signed red Carnelian shell from Italy.

Stylishly hand carved shell stylish Beauty circa 1970th - 2000th. From Torre Del Greco Art Academy Collection. Total measurements is 13/16" by 5/8" or or 20 x 15 (mm). Total weight-1.36 grams. Purchased in Italy 2009.

PRICE - \$USD 79.00











#### 20x15 (mm.) Beauty from 1960th-1970th Hand carved Sardonvx shell from Italy.

Stylishly hand carved Sardonyx shell Beauty circa 1960th-1970th. From Torre Del Greco Art Academy Collection. Total measurements is 13/16" by 5/8" or or 20 x 15 (mm). Total weight -1.09 grams. Purchased in Italy 1997.











#### 20x15 (mm.) Left faced Beauty from 1960th-1970th Hand carved Carnelian shell from Italy.

1970th. From Torre Del Greco Art Academy Collection. Total measurements is 13/16" by 5/8" or or 20 x 15 (mm). Total weight-1.79 grams. Purchased in Italy 1997.













### 35x27(mm.) Left faced hand carved Italian woman From 1950th-1960th Torre Del Greco Collection

Quality hand carved Conch shell from the 1950th-1960th Torre Del Greco Academy collection. The size is 35(mm.) tall and