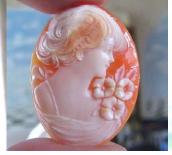

ofile 1950th-1960th Great shell from Torre Del Greco Academy Collection.

Greatly hand carved/signed shell stylish Beauty circa 1950th - 1960th. From Torre Del Greco Art Academy Collection. Total measurements is 1-3/8" by 11/16" or 30 x 23 (mm). Total weight - 4.65 grams. Purchased in Italy 1997.







PRICE - \$USD 79.00





# 30x23 (mm.) Hand carved/signed Shell 1950th-1960th Stylish from Torre Del Greco Academy Collection.

Stylishly hand carved/signed shell stylish Beauty circa 1950th - 1960th. From Torre Del Greco Art Academy Collection. Total measurements is 1-3/8" by 11/16" or 30 x 23 (mm). Total weight -3.68 grams. Purchased in Italy 1997 (114).







PRICE - \$USD 69.00





# 30x23(mm.) Museum Quality hand carved/signed shell Modern Italian Beauty with flowers from 1960th.









Museum Quality hand carved and signed carnelian shell from private Italian collection. Well carved Beauty from the 1960th. The size of cameo is 30 (mm.) tall and 23 (mm.) wide. Weight is 4.18 grams. The perfect modern/vintage condition.

PRICE - \$USD 149.00





### 30x23 (mm.) Hand carved/signed 1950th-1960th girl Great shell from Torre Del Greco Academy Collection.

Greatly hand carved/signed shell stylish Beauty circa 1950th - 1960th. From Torre Del Greco Art Academy Collection. Total measurements is 1-3/8" by 11/16" or 30 x 23 (mm). Total weight - 3.15 grams. Purchased in Italy 1997.







PRICE - \$USD 99.00





### 30x22 (mm.) Hand carved/signed Shell 1960th From Torre Del Greco Academy Collection.

Stylishly hand carved/signed shell stylish Beauty circa 1950th - 1960th. Fro