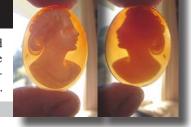

in shell depict 3 Graces. Circa 2000. The size of cameo is 35(mm.) length and 27(mm.) width. Weight is 3.2 grams



#### PRICE - \$USD 59.00





45x33(mm.) Bouquet - Gold Sardonyx shell signed by the Artist. Great hand carved high relief - Simonelly flower collection.



Museum Quality Gold Sardonyx shell, bouquet of flowers high relief hand carved & signed by Italian carver, 1990th Torre Del Greco - Simonelly flowers collection. Measurements is 45(mm.) by and 33(mm.). Weight is 9.37 grams. The perfect condition.











### 29x22(mm.) Pretty girl from 1960-1970 Hand carved/signed shell from UK.

Pretty perky nose girl - hand carved and signed shell from 1960-1970 from Liverpool, UK Antique shop. Total measurements 29 (mm) x 22 (mm). Total weight - 2.53 grams. Great Modern condition.



PRICE - \$USD 89.00





### 40x30(mm.) Modern Beauty circa 1955-1975 Great hand carved/signed by Artist shell















#### 36x27 (mm.) Girl from the 1960th-1970th Hand carved by Italian Artist light shell.





PRICE - \$USD 49.00







Museum huge hand carved/signed by Italian carver Gold Sardonyx shell - modern, circa 2010, Flower Girl in Italian landscape - Torre Del Greco. The size is 55(mm.) by 41(mm.). Weight is 8.21 grams. Perfect condition.



PRICE - \$USD 199.00







Museum quality huge hand carved Gold Sardonyx shell - modern Italian Beauty circa 2010, from Torre Del Greco. The size is 50(mm.) by 38(mm.). Weight is 11.31 grams. Perfect condition.



PRICE - \$USD 229.00





30x23(mm.) Hand carved & signed by Artist Sardonyx shell. Bouquet from 2000th Simonelly flow