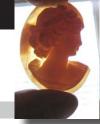

### 72x58(mm.) 3 layered Huge Modern Italian Unmounted Carnelian Beauty Portrait of Bridget Bardot (famous French actress in the 1960-thies)

HUGE 3 Layered Unique, Sardonyx Hand Carved Shell. The size of cameo is 75(mm.) Tall and 58(mm.) Wide. Signed, but I can't read (too small). 2 little stress lines. Weight is 16 grams. Modern. Bought in Italy. Image of famous French actress and sex symbol Bridget Bardot.