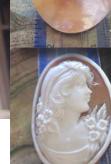

### 30x22(mm.) Collectible 1970-1980 Front Italian Girl face Great Hand Carved/Signed High Relief Sardonyx Shell.

Great hand carved and signed high relief brown Sardonyx shell from private Italian collection. Well carved front face Italian Beauty from the 1970-1980. The size of cameo is 35 (mm.)tall, 27(mm.) wide and 11(mm.). Weight is 4.52 grams. The perfect modern condition