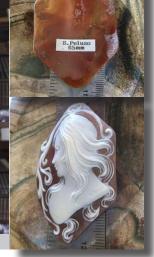

# 65x41(mm.) Modern 2010th dark Sardonyx shell Beauty from Italy. Museum Quality hand carved/signed by sculptor S. Peluso.

PRICE - \$USD 299.00

Quality Brown Sardonyx shell, bouquet of flower, hand carved/ signed 2000 - 2010 from Torre Del Greco. Measurements is 25(mm.) x 23(mm.). Weight is 2.99 grams. The perfect condition.