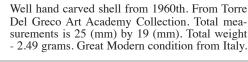

### 30x23(mm.) 1980-2000 Great Carnelian shell Greatly hand carved by Italian master

Superiorly carved by pretty girl profile from 1980-2000. From Master Simonelly collection shell. Total measurements 30 (mm) x 23 (mm). Total weight - 3.38 grams. Great Modern condition.