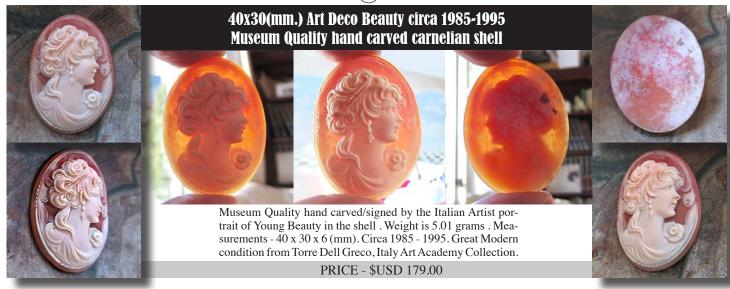

#### 45x35 (mm.) Italian brown Sardonyx Shell from Simonelli Collection Hand Carved/Signed Torre Del Greco Academy 2010th.

Modern Museum Quality hand carved and signed by famous modern Italian carver girl with flowers inher hair. Sardonyx shell from the 2010th. The size of cameo is 45 (mm.) tall, 35 (mm.) wide. Weight is 5.29 grams. The perfect condition From Torre Dell Greco Collection, Italy

PRICE - \$USD 179.00