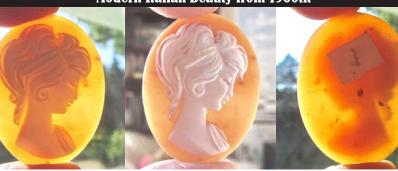

#### 35x27(mm.) Well hand carved Dark Sardonyx shell **Modern Italian Beauty from 1960th**

Hand carved dark Sardonyx shell from private Italian collection. Well carved Italian Beauty from the 1960th. The size of cameo is 35(mm.) Tall and 27(mm.) Wide. Weight is 5.84 grams. The perfect modern condition