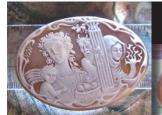

f huge dark Gold Sardonyx hand carved Shell - Modern beauty (1970-1980). The size of cameo is 30 mm. in diameter. From Italian Collection of design - famous Cavaliery. Signed. Weight is 3.56 grams. Bought in Italy.

PRICE - \$USD 175.00





# 30x23 (mm.) Italian circa 1990. Cavaliery Collection shell Greatly carved high relief modern dark Sardonyx shell.









PRICE - \$USD 179.00





40mm.Diameter Modern Pro Art Deco from 1990 Rome. Signed by Artist High relief greatly carved Gold Sardonyx shell Cavaliery collection.



Remarkable well carved high relief huge Dark Gold Sardonyx hand carved Shell - Modern beauty (circa 1990). The size of cameo is 40 mm. in diameter. From Italian Collection of design - famous Cavaliery. Signed by the Artist. Weight is 7.67 grams. Bought in Italy.







60x45mm. Quality Italian Hand carved Huge Gold Sardonyx shell Fairy tale composition from Torre Del Greco. Signed by the Artist



Huge Quality Gold Sardonyx deep carving shell, Italian fairy tale-hand carved & signed by sculptor/carver from Torre Del Greco Art Academy. The size of cameo is 60x45x10 (mm.). Weight is 13.33 grams. The perfect condition.







45mm.Diameter Modern Pro Art Deco Creator & Muse from 1990-2000 High relief greatly carved Gold Sardonyx shell Cavaliery collection.



Remarkable well carved high relief huge Dark Gold Sardonyx Shell - Creator & his Muse (circa 1995). The size of cameo is 45 mm. in diameter. From famous Cavaliery Italian Collection of design. Weight is 7.24 grams. Bought in Italy.







# 25x20(mm.) Carnelian Italian Beauty from Rome 1960th Greatly