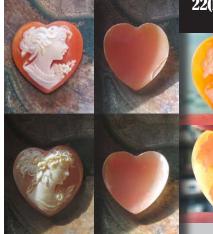

### 22(mm.) Couple Heart Shaped Girlish profiles from 2000 Carved & signed shells (earrings) from Italy.

Superiorly well detailing hand carved & signed thick conch couple heart shaped Modern Beauty's profiles shells from. Total measurements 7/8" or 22 mm. by 4mm. Total weight - 4.56 grams. The perfect Modern(2000th) condition Torre Del Greco Art Academy Collection