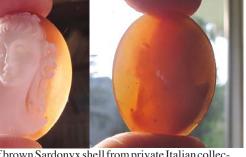

#### 35x27(mm.) Well hand carved Dark Sardonyx shell **Modern Italian Beauty from 1960th**

Hand carved dark Sardonyx shell from private Italian collection. Well carved Italian Beauty from the 1960th. The size of cameo is 35(mm.) Tall and 27(mm.) Wide. Weight is 5.84 grams. The perfect modern condition