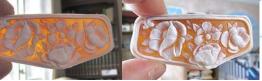

#### 29x21 (mm.) Great Collectible 1960-1970 Italian Girl face Hand Carved/Signed High Relief Gold Sardonyx Shell.

Great hand carved and signed high relief Sardonyx shell from private Italian collection. Well carved front face Italian Beauty from the 1960th. The size of cameo is 29(mm.) tall, 21(mm.) wide and 11 (mm.) deep. Weight is 5.27 grams. The perfect condition From Torre Dell Greco, Italy

PRICE - \$USD 169.00