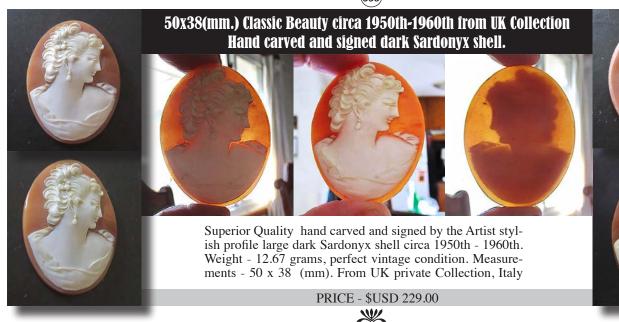

PRICE - \$USD 199.00

Museum quality huge hand carved Gold Sardonyx shell - modern Italian Beauty circa 2010, from Torre Del Greco. The size is 50(mm.) by 38(mm.). Weight is 11.31 grams. Perfect condition.

PRICE - \$USD 229.00

30x23(mm.) Hand carved & signed by Artist Sardonyx shell. Bouquet from 2000th Simonelly flower collection.

(177) Quality Gold Sardonyx shell, bouquet of flower, hand carved/signed by Italian sculptor/carver Paluzo or Pelozo, 2000 - 2010 from Torre Del Greco. Simonelly flowers collection. Measurements is 30(mm.) x 23(mm.). Weight is 1.55grams. The perfect condition.