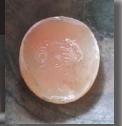

on.







PRICE - \$USD 49.00





### 16x12(mm.) Tiny hand carved M+M SCOGNAMIGLIO shell Hand carved & signed by Italian master

Greatly carved pretty girl profile - tiny unmounted vintage circa 1970-1995. From Italian collection, signed by the Artist carnelian shell. Total measurements 1/2" with by 5/8" and height - 12 x 16 (mm). Total weight - 0.81 grams. Good Vintage condition.















PRICE - \$USD 39.00





# 25x20(mm.) 1960-1970 M+M SCOGNAMIGLIO small conch shell Hand carved & signed by Italian master

Stylishly carved pretty girl profile - tiny unmounted vintage circa 1960th. From Italian M+M Scognamiglio collection, signed by the Artist conch shell. Total measurements 3/4" with by 3/4" and height 1" or - 25 x 20 (mm). Total weight - 2.15 grams. Good Vintage condition.





PRICE - \$USD 39.00





# 40x30(mm.) Big hand carved M+M SCOGNAMIGLIO Conch shell Hand carved & signed by the famous Italian master

Greatly carved pretty girl profile - big unmounted vintage circa 1975-1995. From Italian collection, signed by the Artist carnelian shell. Total measurements 1/2" with by 5/8" and height - 12 x 16 (mm). Total weight - 5.65 grams. The perfect condition.





PRICE - \$USD 129.00







Remarkable well carved Carnelian Shell - Red hat Beauty (circa 1995). The measurements of cameo is 30 by 23 mm. . From famous Cavaliery Italian Collection of design. Weight is 3.94 grams. Bought in Italy.







### 30x23(mm.) Great hand carved M+M SCOGNAMIGLIO Carnelian shell Hand carved by the famous Italian master



Remarkable well carved Carnelian Shell - Red hat Beauty