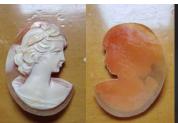

### 16x12(mm.) Tiny hand carved M+M SCOGNAMIGLIO shell Hand carved & signed by Italian master

Greatly carved pretty girl profile - tiny unmounted vintage circa 1970-1995. From Italian collection, signed by the Artist carnelian shell. Total measurements 1/2" with by 5/8" and height - 12 x 16 (mm). Total weight - 0.81 grams. Good Vintage condition.