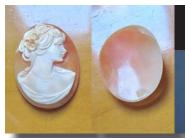

2010). The measurements of cameo is 30 by 40 mm. . From Cavaliery Italian Collection of design. Weight is 6.95 grams. Bought in Italy.(138)

PRICE - \$USD 119.00







#### 35x27 (mm.) Cute from the 1970th - 1990th Italy Hand carved/signed Torre Del Greco shell .

391



Hand carved/signed by the Artist shell cute girl from Beatlemania times- unmounted multicolored modern shell. Total measurements is 1-3/8" by 1-1/16" or 35 x 27 (mm). Total weight - 4.92 gr. From Torre Del Greco collection(309).

PRICE - \$USD 89.00







#### 25x19(mm.) Circa 1960th from UK Collection. Hand carved woman profile from Conch shell.

Hand carved/signed shell from 1970th. From UK collection shell. Total measurements is 25 (mm) x 19 (mm). Total weight - 2.32 grams. Great vintage condition (240)(375).









#### 30x23 (mm.) Italian Beauty from 2000th Greatly hand carved by artist shell.



Well hand carved shell - Italian girl from 2000th, Torre Del Greco Art Academy. Total measurements is 1-3/16" by 7/8" or 30 x 23 (mm). Total weight - 3 grams.(274)(293)(299)(331)(334)(340)(385)(386).







#### 35x27 (mm.) Cute girl from the 1950th - 1960th Italy Stylish hand carved/signed Torre Del Greco shell.

Hand carved/signed by the Artist shell cute girl from 1950th or earlier- unmounted shell. Total measurements is 1-3/8" by 1-1/16" or 35 x 27 (mm). Total weight -3.22 gr. From Torre Del Greco collection(309)(391).













Quality couple hand carved/traced octagonal shells from the 1960th-1970th Torre Del Greco Academy collection. The size is 25(mm.) tall and 20(mm.) wide. Total Weight is 1.5