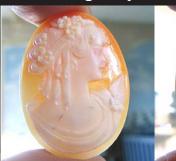

### 72x58(mm.) 3 layered Huge Modern Italian Unmounted Carnelian Beauty Portrait of Bridget Bardot (famous French actress in the 1960-thies)

HUGE 3 Layered Unique, Sardonyx Hand Carved Shell. The size of cameo is 75(mm.) Tall and 58(mm.) Wide. Signed, but I can't read (too small). 2 little stress lines. Weight is 16 grams. Modern. Bought in Italy. Image of famous French actress and sex symbol Bridget Bardot.