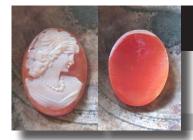

age circa 1950th - 1960th. From Torre Del Greco Ărt Academy Collection. Total measurements is 1" by 3/4" or 25x15 (mm). Total weight - 2.47 grams. Purchased in Italy 1997.

PRICE - \$USD 79.00











Quality Carnelian shell, hand carved Ceres Goddess by Italian sculptor/ carver from 1970th Torre Del Gre-co Art Academy. The size of cameo is 25(mm.) by and 19(mm.). Weight is 1.74 grams. The perfect condition.

PRICE - \$USD 129.00







# 25x19(mm.) Hand carved/signed 1960th profile Stylish shell from Torre Del Greco Academy.



Greatly Hand carved/signed shell Beauty profile - unmounted vintage circa 1950th - 1960th. From Torre Del Greco Art Academy Collection. Total measurements is 1" by 3/4" or 25x19 (mm). Total weight - 2.47 grams. Purchased in Italy 1997.

PRICE - \$USD 79.00







### 25x19(mm.) Hand carved 1960th-1980th profile Carnelian shell from Torre Del Greco Academy.

Hand carved/signed shell long hair Beauty profile - unmounted vintage circa 1960th - 1980th. From Torre Del Greco Art Academy Collection. Total measurements is 1" by 3/4" or 25x19 (mm). Total weight - 2.11 grams. Purchased in Italy 1997.

PRICE - \$USD 59.00







# 25x20(mm.) Superiorly hand carved/signed shell Modern Italian Beauty with Rose from 1970-1990.



Great hand carved and signed shell from private Italian collection. Well carved Italian Beauty from the 1970-1990. The size of cameo is 25(mm.) tall and 20(mm.) Wide. Weight is 2.5 grams. The perfect modern condition

PRICE - \$USD 99.00





# 20x15(mm.) Pony tail girl - Hand carved & signed shell Circa 1970-1995 Beauty from UK Antiq