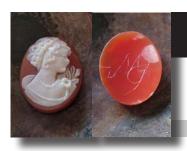

PRICE - \$USD 329.00

3 Layered Unique, Carnelian Hand Carved Shell. The size of cameo is 50(mm.) Tall and 35(mm.) Wide. Signed, but I can't read (too small). Modern, from Torre Del Greco, Italy. Image of Poet and his Muse. The perfect condition