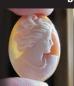

### 30x23(mm.) Carnelian Beauty from 1960th USA Well hand carved & signed.

Hand carved and signed by the Artist, Carnelian Shell - image of beauty - symbol of 1960th. Measurements is 7/8"width by 1-1/8" height. Weight is 1.5 grams. From Italian Collection of Cavaliery design The Perfect condition.