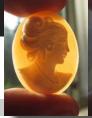

PRICE - \$USD 79.00

Quality Carnelian shell, hand carved Ceres Goddess by Italian sculptor/ carver from 1970th Torre Del Gre-co Art Academy. The size of cameo is 25(mm.) by and 19(mm.). Weight is 1.74 grams. The perfect condition.