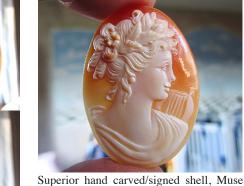

### 40x30mm. Modern Quality Muse w/harp from Cavaliery collection. Great hand carved/signed by the Artist modern shell.

image, from Cavaliery collection circa 1990. The size is 40(mm.) by 30(mm.). Weight is 5.33 grams. The perfect condition.