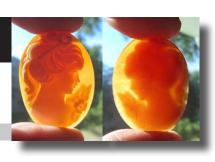

tal measurements is 1" by7/8" or 30 x 23 (mm). Total weight - 2.92 gr. Purchased in Italy 2007.

PRICE - \$USD 89.00





### 30x22 (mm.) Hand carved Beauty circa 1975 Great shell from Torre Del Greco Academy.



Hand carved (adjusted by jeweler left edge) shell Beauty profile - unmounted, circa 1975. From Torre Del Greco Art Academy Collection. Total measurements is 1-3/8" by 7/8" or 30 x 22 (mm). Total weight - 2.26 grams. Purchased in Italy 1989

PRICE - \$USD 89.00





#### 30x23 (mm.) Hand carved woman circa 1965-1975 Shell from Torre Del Greco Academy.

Hand carved shell woman's profile - unmounted, circa 1970. From Torre Del Greco Art Academy Collection. Total measurements is 1-3/8" by 7/8" or 30 x 23 (mm). Total weight - 3.34 grams. Purchased in Italy 1989

PRICE - \$USD 69.00











### 30x23 (mm.) Hand carved/signed profile 1950th-1960th Great shell from Torre Del Greco Academy Collection.

Greatly hand carved/signed shell stylish Beauty circa 1950th - 1960th. From Torre Del Greco Art Academy Collection. Total measurements is 1-3/8" by 11/16" or 30 x 23 (mm). Total weight - 4.65 grams. Purchased in Italy 1997.







PRICE - \$USD 79.00





# 30x23 (mm.) Hand carved/signed Shell 1950th-1960th Stylish from Torre Del Greco Academy Collection.

Stylishly hand carved/signed shell stylish Beauty circa 1950th - 1960th. From Torre Del Greco Art Academy Collection. Total measurements is 1-3/8" by 11/16" or 30 x 23 (mm). Total weight -3.68 grams. Purchased in Italy 1997 (114).







PRICE - \$USD 69.00





# 30x23(mm.) Museum Quality hand carved/signed shell Modern