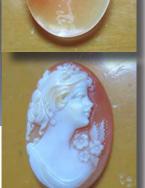

is 21.83 grams. The perfect vintage condition.









#### 45x34(mm.) Superior Quality Vintage Classic - Elite US Collection. Well hand carved and signed by Artist shell circa 1960th-1980th.



Superior Quality carved/signed by the Artist profile from 1960th - 1980th by Italian Master from US Elite collection. Size is 34x45x6 (mm.). Weight is 6.45 grams. The perfect vintage condition shell (245)(336)(348)(352)(389)(399).















Museum Quality carved/signed by carver, from Cavaliery collection. Huge Beauty from 1960th - 1980th. The shell size is 65(mm.) by 50(mm.). Weight is 17.62 grams. The perfect vintage condition.

PRICE - \$USD 349.00





















#### 30x23 (mm.) Italian Beauty from 2010th Torre Dell Greco Museum Quality hand carved & signed by artist shell.









Well hand carved shell - Italian girl from 2010th, Signed by the famous Torre Del Greco Art Academy Maestro. Total measurements is 1-3/16" by 7/8" or 30 x 23 (mm). Total weight - 2.72 grams. (274)(293)(299)(331)(334)(340)(385).

PRICE - \$USD 129.00





#### 35x26 (mm.) Beauty from the 1950th from UK Collection Greatly hand carved and signed Carnelian shell.

Hand carved and signed by the Artist shell - Beauty from 1940th-1960th - unmounted dark Carnelian vintage shell. Total measurements is 1-3/8" by 1 or 35 x 26 (mm). Total weight - 4.78 gr. From UK collection (310).











Stylishly hand carved/signed shell stylish Beauty circa 1950th - 1960th. From US private Collection. Total measurements is 1-3/8" by 11/16" or 30 x 23 (mm). Total weight -2.91 grams. Purchased in USA 2007 (114)