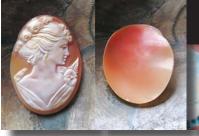

### 72x58(mm.) 3 layered Huge Modern Italian Unmounted Carnelian Beauty Portrait of Bridget Bardot (famous French actress in the 1960-thies)

HUGE 3 Layered Unique, Sardonyx Hand Carved Shell. The size of cameo is 75(mm.) Tall and 58(mm.) Wide. Signed, but I can't read (too small). 2 little stress lines. Weight is 16 grams. Modern. Bought in Italy. Image of famous French actress and sex symbol Bridget Bardot.