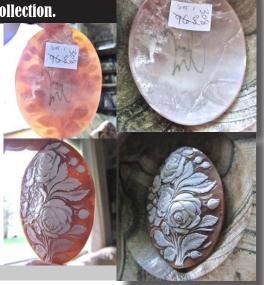

### 72x58(mm.) 3 layered Huge Modern Italian Unmounted Carnelian Beauty Portrait of Bridget Bardot (famous French actress in the 1960-thies)

HUGE 3 Layered Unique, Sardonyx Hand Carved Shell. The size of cameo is 75(mm.) Tall and 58(mm.) Wide. Signed, but I can't read (too small). 2 little stress lines. Weight is 16 grams. Modern. Bought in Italy. Image of famous French actress and sex symbol Bridget Bardot.

PRICE - \$USD 329.00

3 Layered Unique, Carnelian Hand Carved Shell. The size of cameo is 50(mm.) Tall and 35(mm.) Wide. Signed, but I can't read (too small). Modern, from Torre Del Greco, Italy. Image of Poet and his Muse. The perfect condition

### (42x30)mm. 3 layered Beauty with big flowers in her hair

3 Layered Unique, Carnelian Hand Carved Shell. The size of cameo is 42(mm.) Tall and 30(mm.) Wide. Modern. Bought in Italy. Image of Beauty with dark flowers in the hair.