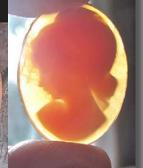

### 72x58(mm.) 3 layered Huge Modern Italian Unmounted Carnelian Beauty Portrait of Bridget Bardot (famous French actress in the 1960-thies)

HUGE 3 Layered Unique, Sardonyx Hand Carved Shell. The size of cameo is 75(mm.) Tall and 58(mm.) Wide. Signed, but I can't read (too small). 2 little stress lines. Weight is 16 grams. Modern. Bought in Italy. Image of famous French actress and sex symbol Bridget Bardot.