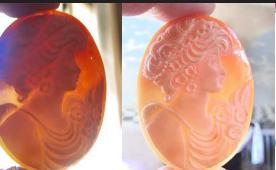

#### 50x40 (mm.) Italian Shell from Torre Del Greco Academy 2010th. Museum hand Carved/Signed Sister (2) conch Beauty.

Modern Superior Quality hand carved and signed by modern Italian carver girl with flowers. Conchshell from the 2010th. The size of cameo is 50 (mm.) tall by 40 (mm.) wide. Weight is 12.27 grams. The perfect condition From Torre Dell Greco Collection, Italy