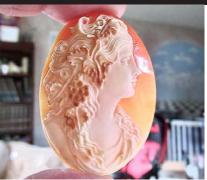

Museum Quality carved/signed by Italian carver, from Cavaliery collection, from 2000th The size is 45(mm.) by 34(mm.). Weight is 6.81 grams. The perfect condition.

PRICE - \$USD 199.00

Museum Quality carved/signed by Italian carver, from A. Pernice collection, from 2000th The size is 46(mm.) by 34(mm.). Weight is 9.77 grams. The perfect condition.