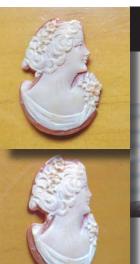

### 35x26(mm.) Hand carved/signed Italian Vintage Right traced shell - girl from 1970th - 1980th.



Great hand carved/signed modern Italian shell, masterly traced from right side 1970-1980. From Torre Dell Greco Academy Collection. Total measurements is 1-3/8" by 1-1/16" or  $35 \times 26$  (mm). Total weight - 1.95 grams. Perfect condition.











Hand carved shell from 1970th. From Torre Del Greco Art Academy brown red gold Sardonyx shell. Total measurements is 25 (mm) x 19 (mm). Total weight - 2.32 grams. Great Modern condition(240).

PRICE - \$USD 49.00



















Quality hand carved/traced shell from the 1970th-1990th Torre Del Greco Academy collection. The size is 35(mm.) tall and 25(mm.) wide. Weight is 1.95 grams. The perfect vintage condition.

PRICE - \$USD 99.00





### 25x20(mm.) Quality Italian hand carved/traced shell Girl from 1960th-1970th Torre Del Greco Collection.







Quality hand carved/traced shell from the 1960th-1970th Torre Del Greco Academy collection. The size is 25 (mm.) tall and 20 (mm.) wide. Weight is 1.55 grams. The perfect vintage condition(370).

PRICE - \$USD 129.00





### 35x27 (mm.) Beauty from the 1960th - 1970th Italy Hand carved Sardonyx shell from Torre Del Greco.

Handcarved by the Artist shell Beauty from 1960th-1970th - unmounted dark brown Sardonyx vintage shell. Total measurements is 1-3/8" by 1-1/16" or 35 x 27 (mm). Total weight - 4.39 gr. From Torre Del Greco collection(310).











Hand carved/signed shell from 1970th. From Torre Del Greco Art Academy brown red gold Sardonyx shell. Total measurements is