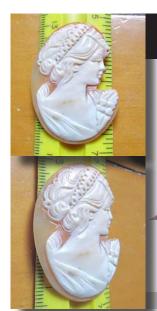

Hand Carved Big Shell. Circa 1970th Quality Beauty from Italian Collection.



Museum quality huge hand carved shell-vintage Italian Beauty circa 1970th, from Torre Del Greco. The size is 50(mm.) by 38(mm.). Weight is 10.1 grams. Perfect condition.

PRICE - \$USD 199.00













Quality modern hand Huge carved Alina S. shell circa 1970th - 1980th. Weight - 10.06 grams. Measurements - 50 by 37(mm). Great modern condition.

PRICE - \$USD 229.00







#### 50(mm.) Diameter Quality Modern Young Flower Girl . Hand carved Gold shell from Cavaliery collection.



Quality Young flower girl carved from Gold Cassis Madagascarensis shell, from Cavaliery collection, circa 2000th. The size is 50(mm.) in diameter. Weight is 11.49 grams. The perfect condition from Italy.

PRICE - \$USD 199.00







## 44x32(mm.) Vintage Beauty from 1970th-1980th. Quality big hand carved/traced Conch shell









Quality hand carved and finely traced profile of modern Beauty in the conchshell circa 1970th - 1990th . Weight is 5.6 grams . Measurements -  $44 \times 32 \times 4$  (mm). The perfect Vintage condition from US .

PRICE - \$USD 129.00





#### 40x27(mm.) Signed circa 1960th-1970th Vintage Muse. Stylish hand carved/traced from Torre Del Greco shell.



Quality hand carved and finely traced profile of vintage Beauty in the conch shell circa 1960th - 1970th. Weight is 3.72 grams. Measurements -  $40 \times 27 \times 4$  (mm). The perfect vintage condition from US collection.

PRICE - \$USD 129.00









### 45x31(mm.) Vintage traced Muse from 1960th. Quality hand carved & signed Conch sh