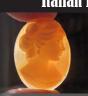

Pony Tail Girl. Signed Italian shell from Torre del Greco Academy



Greatly Hand carved & signed Red Carnelian shell girlish profile - unmounted pony tail girl image circa 1970th -1990th. From Torre Del Greco Art Academy. Total measurements is 3/4" by 1"or 19x25 (mm). Total weight - 1.47 grams. Purchased in Italy 2009.

PRICE - \$USD 79.00







### 25x20(mm.) 1960-1980 Hand carved Conch Carnelian. Italian shell from Torre del Greco Academy

Well hand carved d Carnelian shell woman's profile - unmounted vintage circa 1960th -1980th. From Torre Del Greco Art Academy. Total measurements is 3/4" by 1"or 20x25 (mm). Total weight - 2.46 grams. Purchased in Italy 1997.

PRICE - \$USD 65.00









### 25x19(mm.) 1960-1980 Hand carved Conch shell. Italian Beauty from Torre del Greco Academy



Superiorly hand carved & signed conch shell woman's profile - unmounted vintage circa 1960th -1980th. From Torre Del Greco Art Academy. Total measurements is 3/4" by 1"or 19x25 (mm). Total weight - 1.82 grams. Purchased in Italy 1997.



PRICE - \$USD 95.00





### 25x19(mm.) 1960-1970 Hand carved Pony Tail Girl. Italian shell from Torre del Greco Academy

Greatly Hand carved & signed Red Carnelian shell girlish profile - unmounted pony tail girl image circa 1970th . From Torre Del Greco Art Academy. Total measurements is 3/4" by 1"or 19x25 (mm). Total weight - 2.21 grams. Purchased in Italy 1989.







PRICE - \$USD 79.00





# 25x19(mm.) 1960-1970 Hand carved & signed shell. Italian Beauty from Torre del Greco Academy



Superiorly hand carved & signed conch shell woman's profile -