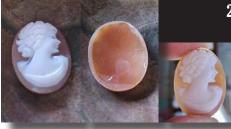

### 16x12(mm.) Tiny hand carved M+M SCOGNAMIGLIO shell Hand carved & signed by Italian master

Greatly carved pretty girl profile - tiny unmounted vintage circa 1970-1995. From Italian collection, signed by the Artist carnelian shell. Total measurements 1/2" with by 5/8" and height - 12 x 16 (mm). Total weight - 0.81 grams. Good Vintage condition.

PRICE - \$USD 39.00