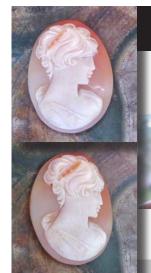

# 30x23(mm.) Museum Quality hand carved/signed shell Modern Italian Beauty with flowers from 1960th.

Museum Quality hand carved and signed carnelian shell from private Italian collection. Well carved Beauty from the 1960th. The size of cameo is 30 (mm.) tall and 23 (mm.) wide. Weight is 4.18 grams. The perfect modern/vintage condition.

### 35x27(mm.) Collectible 1990-2000 Italian Girl Great hand carved/signed Carnelian shell.

Great hand carved and signed Carnelian shell from private Italian collection. Well carved Italian Beauty from the 1970-1990. The size of cameo is 35 (mm.) tall and 27 (mm.) Wide. Weight is 5.54 grams. The perfect modern condition