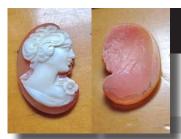

### 72x58(mm.) 3 layered Huge Modern Italian Unmounted Carnelian Beauty Portrait of Bridget Bardot (famous French actress in the 1960-thies)

HUGE 3 Layered Unique, Sardonyx Hand Carved Shell. The size of cameo is 75(mm.) Tall and 58(mm.) Wide. Signed, but I can't read (too small). 2 little stress lines. Weight is 16 grams. Modern. Bought in Italy. Image of famous French actress and sex symbol Bridget Bardot.