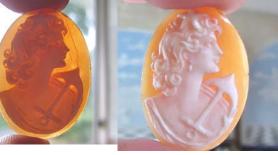

### 72x58(mm.) 3 layered Huge Modern Italian Unmounted Carnelian Beauty Portrait of Bridget Bardot (famous French actress in the 1960-thies)

HUGE 3 Layered Unique, Sardonyx Hand Carved Shell. The size of cameo is 75(mm.) Tall and 58(mm.) Wide. Signed, but I can't read (too small). 2 little stress lines. Weight is 16 grams. Modern. Bought in Italy. Image of famous French actress and sex symbol Bridget Bardot.