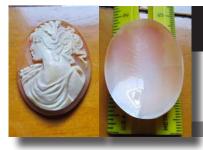

### 72x58(mm.) 3 layered Huge Modern Italian Unmounted Carnelian Beauty Portrait of Bridget Bardot (famous French actress in the 1960-thies)

HUGE 3 Layered Unique, Sardonyx Hand Carved Shell. The size of cameo is 75(mm.) Tall and 58(mm.) Wide. Signed, but I can't read (too small). 2 little stress lines. Weight is 16 grams. Modern. Bought in Italy. Image of famous French actress and sex symbol Bridget Bardot.