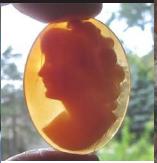

### 72x58(mm.) 3 layered Huge Modern Italian Unmounted Carnelian Beauty Portrait of Bridget Bardot (famous French actress in the 1960-thies)

HUGE 3 Layered Unique, Sardonyx Hand Carved Shell. The size of cameo is 75(mm.) Tall and 58(mm.) Wide. Signed, but I can't read (too small). 2 little stress lines. Weight is 16 grams. Modern. Bought in Italy. Image of famous French actress and sex symbol Bridget Bardot.