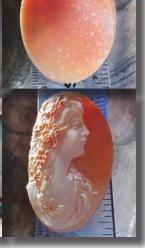

Museum Quality carved/signed by Italian carver, from Cavaliery collection, from 2000th The size is 45(mm.) by 34(mm.). Weight is 6.81 grams. The perfect condition.

PRICE - \$USD 199.00

Museum Quality carved/signed by Italian carver, from A. Pernice collection, from 2000th The size is 46(mm.) by 34(mm.). Weight is 9.77 grams. The perfect condition.