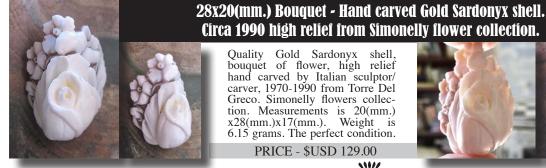

### 41x31(mm.) Bouquet - Hand carved Gold Sardonyx shell. Circa 1990 high relief From Simonelly flower collection.

Quality Gold Sardonyx bouquet of flower, high relief hand carved by Italian sculptor/ carver, 1970-1990 from Torre Del Greco. Simonelly flowers collection. Measurements is 41(mm.) x31(mm.)x15(mm.). Weight is 6.74grams. The perfect condition.

Gold Sardonyx Quality bouquet of flower, high relief hand carved by Italian sculptor/carver, 1970-1990 from Torre Del Greco. Simonelly flowers collection. Measurements is 20(mm.) x28(mm.)x17(mm.). Weight is 6.15 grams. The perfect condition.