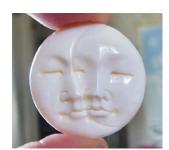

### 27mm. Diameter Modern Symbols Eos and Nyx ( Day & Night) Greatly carved polish bone from 1990-2010.

Remarkable well designed high relief hand carved and polished white bond - Modern EOS & NYX - day & night symbols/gods (1990-2000). The size of cameo is 27 mm. in diameter. Weight is 4.56 grams. From US collection of Modern Art