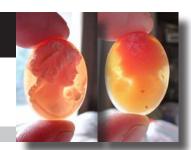

### 72x58(mm.) 3 layered Huge Modern Italian Unmounted Carnelian Beauty Portrait of Bridget Bardot (famous French actress in the 1960-thies)

HUGE 3 Layered Unique, Sardonyx Hand Carved Shell. The size of cameo is 75(mm.) Tall and 58(mm.) Wide. Signed, but I can't read (too small). 2 little stress lines. Weight is 16 grams. Modern. Bought in Italy. Image of famous French actress and sex symbol Bridget Bardot.