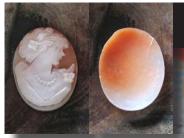

### 72x58(mm.) 3 layered Huge Modern Italian Unmounted Carnelian Beauty Portrait of Bridget Bardot (famous French actress in the 1960-thies)

HUGE 3 Layered Unique, Sardonyx Hand Carved Shell. The size of cameo is 75(mm.) Tall and 58(mm.) Wide. Signed, but I can't read (too small). 2 little stress lines. Weight is 16 grams. Modern. Bought in Italy. Image of famous French actress and sex symbol Bridget Bardot.