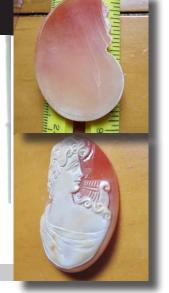

### 31x23(mm.) Superior Quality Italian hand carved/signed shell Tassie as Tyche, goddess of luck/fortune from 1950th-1960th.

Great Quality hand carved and signed shell from private Italian collection. Well carved Tassie as Tyche, goddess of luck/fortune, from the 1960th. The size of cameo is 31(mm.) tall and 23(mm.) wide. Weight is 3.31 grams. The perfect modern/vintage condition.