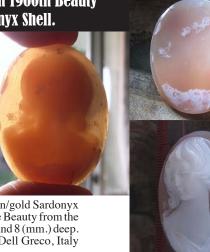

#### 11x9(mm.) Micro profile portraits of Italian Beauties. Two unmounted hand carved Carnelian Shells.

Two hand carved Carnelian shells - images of Italian beauties. Measurements is 9mm. by 11mm. . The total weight is 0.67 grams. The Perfect condition. From Torre Dell Greco, Italy.

PRICE - \$USD 45.00