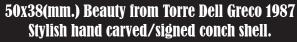

#### 11x9(mm.) Micro profile portraits of Italian Beauties. Two unmounted hand carved Carnelian Shells.

Two hand carved Carnelian shells - images of Italian beauties. Measurements is 9mm. by 11mm. . The total weight is 0.67 grams. The Perfect condition. From Torre Dell Greco, Italy.