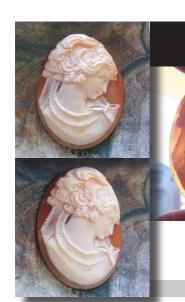

#### 36x28 (mm.) Superiorly hand carved & signed shell From Torre Del Greco Collection 1960th-1970th.

Great hand carved shell Beauty circa 1960th - 1970th. From Torre Del Greco Art Academy Collection. Total measurements is 1-7/16" by 1-1/16" or 36 x 28 (mm). Total weight-4.56 grams. Purchased in Italy 1997.