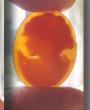

### 50x35(mm.) Huge Modern Italian Unmounted Carnelian Beauty Greatly carved Leda & Swan motif from Torre Del Greco, Italy

Big Carnelian hand carved shell from Art Academy, Torre Del Greco, Italy. Modern interpretation of Leda & Swan Greek Mythology. Signed by the Artist. The size of cameo is 50(mm.) Tall and 35(mm.) Wide. Weight is 5.48 grams. The perfect modern condition