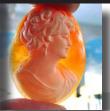

### 50x35(mm.) Huge Modern Italian Unmounted Carnelian Beauty Greatly carved Leda & Swan motif from Torre Del Greco, Italy

Big Carnelian hand carved shell from Art Academy, Torre Del Greco, Italy. Modern interpretation of Leda & Swan Greek Mythology. Signed by the Artist. The size of cameo is 50(mm.) Tall and 35(mm.) Wide. Weight is 5.48 grams. The perfect modern condition

PRICE - \$USD 229.00

PRICE - \$USD 95.00

40mm. Diameter Modern Pro Art Deco from 1970th Rome. Signed High relief carved Gold Sardonyx shell Cavaliery collection

Remarkable High relief huge Gold Sardonyx hand carved Shell - Modern beauty. The size of cameo is 40 mm. in diameter. From Italian Collection of design - famous Cavaliery. Signed. Weight is 6.76 grams. Bought in Italy.