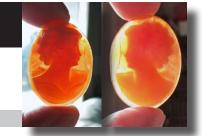

### 72x58(mm.) 3 layered Huge Modern Italian Unmounted Carnelian Beauty Portrait of Bridget Bardot (famous French actress in the 1960-thies)

HUGE 3 Layered Unique, Sardonyx Hand Carved Shell. The size of cameo is 75(mm.) Tall and 58(mm.) Wide. Signed, but I can't read (too small). 2 little stress lines. Weight is 16 grams. Modern. Bought in Italy. Image of famous French actress and sex symbol Bridget Bardot.