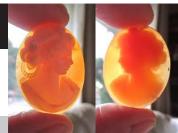

### (42x30)mm. 3 layered Beauty with big flowers in her hair

3 Layered Unique, Carnelian Hand Carved Shell. The size of cameo is 42(mm.) Tall and 30(mm.) Wide. Modern. Bought in Italy. Image of Beauty with dark flowers in the hair.

PRICE - \$USD 199.00