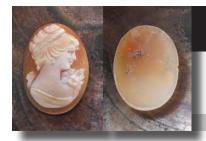

### 72x58(mm.) 3 layered Huge Modern Italian Unmounted Carnelian Beauty Portrait of Bridget Bardot (famous French actress in the 1960-thies)

HUGE 3 Layered Unique, Sardonyx Hand Carved Shell. The size of cameo is 75(mm.) Tall and 58(mm.) Wide. Signed, but I can't read (too small). 2 little stress lines. Weight is 16 grams. Modern. Bought in Italy. Image of famous French actress and sex symbol Bridget Bardot.