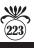

### 25x19(mm.) 1960-1980 Hand carved Conch shell. Italian Beauty from Torre del Greco Academy

Superiorly hand carved & signed conch shell woman's profile - unmounted vintage circa 1960th -1980th. From Torre Del Greco Art Academy. Total measurements is 3/4" by 1"or 19x25 (mm). Total weight - 1.82 grams. Purchased in Italy 1997.

PRICE - \$USD 95.00