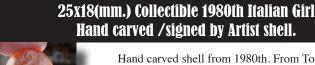

#### 25(mm.) Diameter Hand carved Carnelian shell. 1980th Italian master from Torre del Greco, Italy

Hand carved Carnelian shell girlish profile - unmounted modern circa 1980th. From Torre Del Greco Art Academy. Total measurements is 25 (mm) in Diameter. Total weight - 2.7 grams. Purchased in Italy 1989.