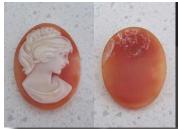

2.46 grams. Purchased in Italy 1997.

PRICE - \$USD 65.00









### 25x19(mm.) 1960-1980 Hand carved Conch shell. Italian Beauty from Torre del Greco Academy



Superiorly hand carved & signed conch shell woman's profile - unmounted vintage circa 1960th -1980th. From Torre Del Greco Art Academy. Total measurements is 3/4" by 1"or 19x25 (mm). Total weight - 1.82 grams. Purchased in Italy 1997.



PRICE - \$USD 95.00





### 25x19(mm.) 1960-1970 Hand carved Pony Tail Girl. Italian shell from Torre del Greco Academy

Greatly Hand carved & signed Red Carnelian shell girlish profile - unmounted pony tail girl image circa 1970th . From Torre Del Greco Art Academy. Total measurements is 3/4" by 1"or 19x25 (mm). Total weight - 2.21 grams. Purchased in Italy 1989.







PRICE - \$USD 79.00





# 25x19(mm.) 1960-1970 Hand carved & signed shell. Italian Beauty from Torre del Greco Academy



Superiorly hand carved & signed conch shell woman's profile - unmounted vintage circa 1960th -1970th. From Torre Del Greco Art Academy Collection. Total measurements is 3/4" by 1"or 19x25 (mm). Total weight - 2 grams. Purchased in Italy 1989.





PRICE - \$USD 95.00





### 25x19(mm.) Bouquet - Carnelian hand carved shell. From Simonelly flower collection.

Quality red Carnelian shell, bouquet of 3 flower, hand carved by Italian sculptor/carver, 1970-1990 from Torre Del Greco Master Simonelly flowers collection. Measurements is 25(mm.) by 19(mm.). Weight is 2.09 grams. The perfect condition, purchased in 1997







PRICE - \$USD 45.00







### 30x23(mm.) 1980-2000 Great Carnelian shell