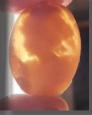

#### 35x27(mm.) Well hand carved Dark Sardonyx shell **Modern Italian Beauty from 1960th**

Hand carved dark Sardonyx shell from private Italian collection. Well carved Italian Beauty from the 1960th. The size of cameo is 35(mm.) Tall and 27(mm.) Wide. Weight is 5.84 grams. The perfect modern condition