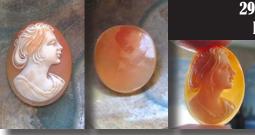

of Beauties Shells from 2000th Italy. Unmounted hand carved/signed from Torre Dell Greco.







PRICE - \$USD 99.00





### 35x27(mm.) Dancing graces circa 2000. Unmounted Hand carved and signed by Artist Carnelian Shell.



This is hand carved and signed Carnelian thin shell depict 3 Graces. Circa 2000. The size of cameo is 35(mm.) length and 27(mm.) width. Weight is 3.2 grams



#### PRICE - \$USD 59.00





45x33(mm.) Bouquet - Gold Sardonyx shell signed by the Artist. Great hand carved high relief - Simonelly flower collection.



Museum Quality Gold Sardonyx shell, bouquet of flowers high relief hand carved & signed by Italian carver, 1990th Torre Del Greco - Simonelly flowers collection. Measurements is 45(mm.) by and 33(mm.). Weight is 9.37 grams. The perfect condition.











### 29x22(mm.) Pretty girl from 1960-1970 Hand carved/signed shell from UK.

Pretty perky nose girl - hand carved and signed shell from 1960-1970 from Liverpool, UK Antique shop. Total measurements 29 (mm) x 22 (mm). Total weight - 2.53 grams. Great Modern condition.



PRICE - \$USD 89.00





### 40x30(mm.) Modern Beauty circa 1955-1975 Great hand carved/signed by Artist shell















#### 36x27 (mm.) Girl from the 1960th-1970th Hand carved by Italian Artist light shell.





PRICE - \$USD 49.00







Museum huge hand carved/signed by Italian carver Gold Sardonyx shell - modern, circa 2010, Flower Girl in Italian landscape - Torre Del Greco. The size is 55(mm.) by 41(mm.). Weight is 8.21 grams. Perfect condition.



PRICE - \$USD 199.00







Museum quality huge hand carved Go