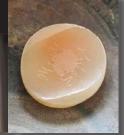

Quality Grotesque gold Sardonyx shell, depict Psyche Goddess of Soul. Hand carved and signed. Not sure about age. From Le Clerk Collection. Measurements is 35(mm.) by 26(mm.). Weight is 1.99 grams. The perfect condition.