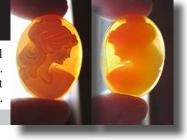

e Del Greco Collection.







Quality hand carved/traced shell from the 1960th-1970th Torre Del Greco Academy collection. The size is 25 (mm.) tall and 20 (mm.) wide. Weight is 1.55 grams. The perfect vintage condition(370).

PRICE - \$USD 129.00





### 35x27 (mm.) Beauty from the 1960th - 1970th Italy Hand carved Sardonyx shell from Torre Del Greco.

Handcarved by the Artist shell Beauty from 1960th-1970th - unmounted dark brown Sardonyx vintage shell. Total measurements is 1-3/8" by 1-1/16" or 35 x 27 (mm). Total weight - 4.39 gr. From Torre Del Greco collection(310).











Hand carved/signed shell from 1970th. From Torre Del Greco Art Academy brown red gold Sardonyx shell. Total measurements is 25 (mm) x 19 (mm). Total weight - 2.32 grams. Great vintage condition (240)(375).









### 25x19(mm.) Circa 1970th from Torre Dell Greco. Greatly hand carved girl profile Conch shell.







Quality hand carved/signed shell from the 1960th-1970th Torre Del Greco Academy collection. The size is 25(mm.) tall and 20(mm.) wide. Weight is 1.9 grams. The perfect vintage condition(370) (377) (379).

PRICE - \$USD 99.00





### 35x27 (mm.) Quality Italian hand carved/signed shell Girl from 1960th-1980th Torre Del Greco Collection.







Quality hand carved/signed shell from the 1970th-1990th Torre Del Greco Academy collection. The size is 35(mm.) tall and 27(mm.)wide.Weightis 3.68 grams. The perfect vintage condition.

PRICE - \$USD 129.00





### 31x23 (mm.) Quality Italian hand carved shell Girl from 1960th-1970th Torre Del Greco.







Quality hand carved/signed shell f