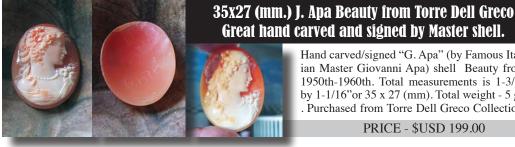

#### 35x27(mm.) Well hand carved Dark Sardonyx shell **Modern Italian Beauty from 1960th**

Hand carved dark Sardonyx shell from private Italian collection. Well carved Italian Beauty from the 1960th. The size of cameo is 35(mm.) Tall and 27(mm.) Wide. Weight is 5.84 grams. The perfect modern condition

PRICE - \$USD 129.00

Remarkable Huge Carnelian hand carved by Italian master from Torre Del Greco Academy. Stylish Woman's profile. The size of cameo is 60(mm.) by and 42(mm.). Weight is 11.64 grams. .The perfect condition.