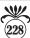

# 30x23(mm.) Museum Quality hand carved/signed shell Modern Italian Beauty with flowers from 1960th.

Museum Quality hand carved and signed carnelian shell from private Italian collection. Well carved Beauty from the 1960th. The size of cameo is 30 (mm.) tall and 23 (mm.) wide. Weight is 4.18 grams. The perfect modern/vintage condition.

PRICE - \$USD 149.00