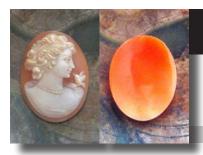

### 30x23(mm.) Greatly hand carved Beauty See shell circa 1950th - 1970th

Circa 1950th - 1970th from the Torre Del Greco Italian Collection - shell well hand carved profile. Total measurements 15/16" width & 1-3/16" height or 30 x 23 x 5(mm). Total weight - 3.29 grams.

### 30x23(mm.) 1960th M+M SCOGNAMIGLIO shell Hand carved & signed by Italian master

Stylishly carved pretty girl profile from 1960th. From Italian M+M Scognamiglio collection, signed by the Artist carnelian shell. Total measurements 30 x 23 (mm). Total weight - 2.78 grams. Good Vintage condition.

PRICE - \$USD 69.00