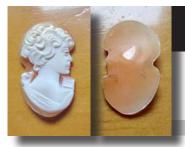

### 30x23(mm.) 1960th M+M SCOGNAMIGLIO shell Hand carved & signed by Italian master

Stylishly carved pretty girl profile from 1960th. From Italian M+M Scognamiglio collection, signed by the Artist carnelian shell. Total measurements 30 x 23 (mm). Total weight - 2.78 grams. Good Vintage condition.

PRICE - \$USD 69.00