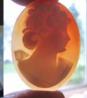

### 72x58(mm.) 3 layered Huge Modern Italian Unmounted Carnelian Beauty Portrait of Bridget Bardot (famous French actress in the 1960-thies)

HUGE 3 Layered Unique, Sardonyx Hand Carved Shell. The size of cameo is 75(mm.) Tall and 58(mm.) Wide. Signed, but I can't read (too small). 2 little stress lines. Weight is 16 grams. Modern. Bought in Italy. Image of famous French actress and sex symbol Bridget Bardot.