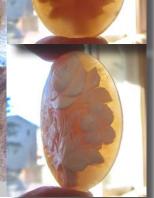

ofiles of Beauties Shells from 2000th Italy. Unmounted hand carved/signed from Torre Dell Greco.







PRICE - \$USD 99.00





### 35x27(mm.) Dancing graces circa 2000. Unmounted Hand carved and signed by Artist Carnelian Shell.



This is hand carved and signed Carnelian thin shell depict 3 Graces. Circa 2000. The size of cameo is 35(mm.) length and 27(mm.) width. Weight is 3.2 grams



#### PRICE - \$USD 59.00





45x33(mm.) Bouquet - Gold Sardonyx shell signed by the Artist. Great hand carved high relief - Simonelly flower collection.



Museum Quality Gold Sardonyx shell, bouquet of flowers high relief hand carved & signed by Italian carver, 1990th Torre Del Greco - Simonelly flowers collection. Measurements is 45(mm.) by and 33(mm.). Weight is 9.37 grams. The perfect condition.











### 29x22(mm.) Pretty girl from 1960-1970 Hand carved/signed shell from UK.

Pretty perky nose girl - hand carved and signed shell from 1960-1970 from Liverpool, UK Antique shop. Total measurements 29 (mm) x 22 (mm). Total weight - 2.53 grams. Great Modern condition.



PRICE - \$USD 89.00





### 40x30(mm.) Modern Beauty circa 1955-1975 Great hand carved/signed by Artist shell















#### 36x27 (mm.) Girl from the 1960th-1970th Hand carved by Italian Artist light shell.





PRICE - \$USD 49.00







Museum huge hand carved/signed by Italian carver Gold Sardonyx shell - modern, circa 2010, Flower Girl in Italian landscape - Torre Del Greco. The size is 55(mm.) by 41(mm.). Weight is 8.21 grams. Perfect condition.



PRICE - \$USD 199.00







Museum quality huge hand car