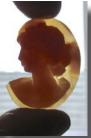

### 72x58(mm.) 3 layered Huge Modern Italian Unmounted Carnelian Beauty Portrait of Bridget Bardot (famous French actress in the 1960-thies)

HUGE 3 Layered Unique, Sardonyx Hand Carved Shell. The size of cameo is 75(mm.) Tall and 58(mm.) Wide. Signed, but I can't read (too small). 2 little stress lines. Weight is 16 grams. Modern. Bought in Italy. Image of famous French actress and sex symbol Bridget Bardot.