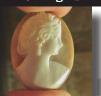

/signed by A. Pernice



Modern Museum Quality hand carved and re carved later/signed dark shell. Master piece by Italian Artist A. Pernice - "Way to Motherhood". Weight - 12.54 grams. Measurements - 55 x 42 x 4 (mm). Circa 2010 - 2020. Great Modern condition from A. Pernice Collection..

PRICE - \$USD 339.00







#### 40x30(mm.) Young Italian Beauty circa 1965 - 1975 Museum Quality hand carved/signed shell







Museum Quality hand carved/signed by the Italian Artist portrait of Young Beauty in the shell . Weight is 8.01~grams . Measurements - 40~x 30~x 6~(mm). Circa 1965 - 1975. Great Modern condition from Torre Dell Greco, Italy Art Academy Collection.

PRICE - \$USD 179.00





### 30x23 (mm.) Hand carved/signed circa 1950th-1960th Vintage Sardonyx shell from Elite USA Collection.



Well hand carved and signed by the Artist from USA - circa 1950th - 1960th unmounted Sardonic shell . Total measurements is 1-3/16" by 7/8" or  $30 \times 23$  (mm). Total weight - 3.6 gr. Purchased in Action, USA 2009.

PRICE - \$USD 79.00





#### 40x30(mm.) Great Italian Beauty circa 1965 - 1975 Quality hand carved/signed shell from Italy







Museum Quality hand carved/signed by the Italian Artist portrait of Young Beauty in the shell. Weight is 6.31 grams. Measurements - 40 x 30 x 6 (mm). Circa 1965 - 1975. Great Modern condition from Torre Dell Greco, Italy Art Academy Collection.

PRICE - \$USD 169.00





### 25x19(mm.) Collectible 1970th Italian Girl Hand carved brown/gold Sardonyx shell.

Hand carved shell from 1970th. From Torre Del Greco Art Academy brown red gold Sardonyx