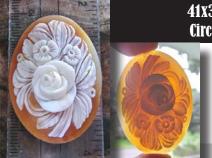

### 41x31(mm.) Bouquet - Hand carved Gold Sardonyx shell. Circa 1990 high relief From Simonelly flower collection.

Quality Gold Sardonyx bouquet of flower, high relief hand carved by Italian sculptor/ carver, 1970-1990 from Torre Del Greco. Simonelly flowers collection. Measurements is 41(mm.) x31(mm.)x15(mm.). Weight is 6.74grams. The perfect condition.