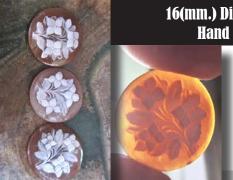

### 16x12(mm.) Bouquet set of 6 Sardonyx+1 20x16(mm.) Carnelian. Hand carved shells From Simonelly flower collection.

Quality 6 Sardonyx shells, 16 by 12(mm.) bouquet of flower & 1 Carnelian, 20 by 16(mm.), hand carved by Italian sculptor/carver, 1970-1990 from Torre Del Greco Master Simonelly flowers collection. Total Weight of this set is 6 grams. The perfect condition.

PRICE - \$USD 129.00

16(mm.) Diameter Set of 3 Sardonyx shells, Bouquets of flowers. Hand carved shells Fro m Simonelly flower collection.

> Quality 3 Sardonyx shells, 16(mm.) Hand carved in the 1970-1990 by Italian sculptor/carver bouquet of flower - from Torre Del Greco. Master Simonelly flowers collection. Total Weight of this set is 2.5 grams. The perfect condition.

PRICE - \$USD 75.00

Quality 3 Sardonyx shells - Two 16x12 (mm.), one 15 mm. diameter. Hand carved in the 1970-1990 by Italian sculptor/carver bouquet of flower - from Torre Del Greco. Master Simonelly flowers collection. Total Weight of this set is 2.11 grams. The perfect condition.