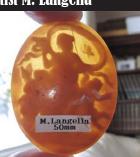

Quality Grotesque gold Sardonyx shell, depict Psyche Goddess of Soul. Hand carved and signed. Not sure about age. From Le Clerk Collection. Measurements is 35(mm.) by 26(mm.). Weight is 1.99 grams. The perfect condition.