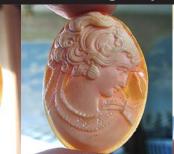

#### 36x28 (mm.) Superiorly hand carved & signed shell From Torre Del Greco Collection 1960th-1970th.

Great hand carved shell Beauty circa 1960th - 1970th. From Torre Del Greco Art Academy Collection. Total measurements is 1-7/16" by 1-1/16" or 36 x 28 (mm). Total weight-4.56 grams. Purchased in Italy 1997.