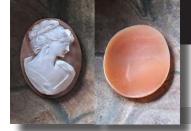

### 72x58(mm.) 3 layered Huge Modern Italian Unmounted Carnelian Beauty Portrait of Bridget Bardot (famous French actress in the 1960-thies)

HUGE 3 Layered Unique, Sardonyx Hand Carved Shell. The size of cameo is 75(mm.) Tall and 58(mm.) Wide. Signed, but I can't read (too small). 2 little stress lines. Weight is 16 grams. Modern. Bought in Italy. Image of famous French actress and sex symbol Bridget Bardot.