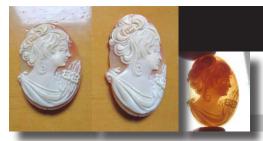

irl from Beatlemania times-unmounted modern shell. Total measurements is 1-5/8" by 1-1/8" or 40 x 29 (mm). Total weight - 2.91 gr. From torre Del Greco collection.

PRICE - \$USD 89.00









### 34x24(mm.) Quality Italian hand carved/traced shell Girl from 1960th-1970th Torre Del Greco Collection.









Quality hand carved/traced shell from the 1960th-1970th Torre Del Greco Academy collection. The size is 35(mm.) tall and 24(mm.) wide. Weight is 2.45 grams. The perfect vintage condition.

PRICE - \$USD 139.00





# 26x15(mm.) Collectible 1960th Italian Girl Hand carved/traced gold Sardonyx shell.

Hand carved/traced Gold Sardonyx shell from 1960th. From Torre Del Greco Art Academy. Total measurements is 26 (mm) x 15 (mm). Total weight - 1.33 grams. Great Vintage condition.











#### 35x27 (mm.) Girl from the 1960th Well hand carved/traced shell.

Hand carved/traced vintage shell. Total measurements is 1-3/8" by 1-1/16" or 35 x 27 (mm). Total weight - 2.76 gr. From 1960th Italy collection.(307).





PRICE - \$USD 89.00





#### 26x17(mm.) 1960th-1980th Italian Girl Hand carved/signed Gold shell.

Hand carved/traced Gold Sardonyx shell from 1960th-1980th. From Torre Del Greco Art Academy. Total measurements is 26 (mm) x 17 (mm). Total weight - 1.3 grams. Great Vintage condition (371).













#### 35x26(mm.) Hand carved/signed Italian Vintage Right traced shell - girl from 1970th - 1980th.



Great hand carved/signed modern Italian shell, masterly traced from right side 1970-1980. From Torre Dell Greco Academy Collection. Total measurements is 1-3/8" by 1-