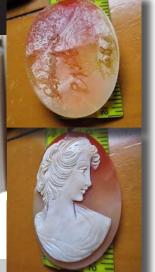

#### 29x21 (mm.) Great Collectible 1960-1970 Italian Girl face Hand Carved/Signed High Relief Gold Sardonyx Shell.

Great hand carved and signed high relief Sardonyx shell from private Italian collection. Well carved front face Italian Beauty from the 1960th. The size of cameo is 29(mm.) tall, 21(mm.) wide and 11 (mm.) deep. Weight is 5.27 grams. The perfect condition From Torre Dell Greco, Italy

PRICE - \$USD 169.00