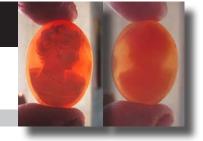

### 30x23(mm.) Greatly hand carved Beauty See shell circa 1950th - 1970th

Circa 1950th - 1970th from the Torre Del Greco Italian Collection - shell well hand carved profile. Total measurements 15/16" width & 1-3/16" height or 30 x 23 x 5(mm). Total weight - 3.29 grams.

### 30x23(mm.) 1960th M+M SCOGNAMIGLIO shell Hand carved & signed by Italian master

Stylishly carved pretty girl profile from 1960th. From Italian M+M Scognamiglio collection, signed by the Artist carnelian shell. Total measurements 30 x 23 (mm). Total weight - 2.78 grams. Good Vintage condition.

PRICE - \$USD 69.00