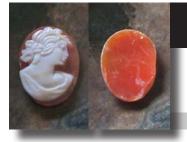

### 25x19(mm.) 1960-1980 Hand carved Conch shell. Italian Beauty from Torre del Greco Academy

Superiorly hand carved & signed conch shell woman's profile - unmounted vintage circa 1960th -1980th. From Torre Del Greco Art Academy. Total measurements is 3/4" by 1"or 19x25 (mm). Total weight - 1.82 grams. Purchased in Italy 1997.

PRICE - \$USD 95.00