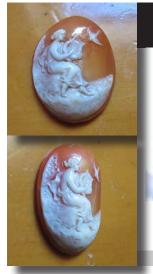

PRICE - \$USD 329.00

3 Layered Unique, Carnelian Hand Carved Shell. The size of cameo is 50(mm.) Tall and 35(mm.) Wide. Signed, but I can't read (too small). Modern, from Torre Del Greco, Italy. Image of Poet and his Muse. The perfect condition