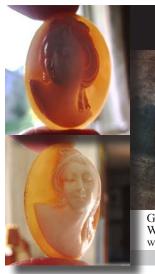

ed/Signed High Relief Gold Sardonyx Shell.





Great hand carved and signed high relief Sardonyx shell from private Italian collection. Well carved front face Italian Beauty from the 1960th. The size of cameo is 29(mm.) tall, 21(mm.) wide and 11 (mm.) deep. Weight is 5.27 grams. The perfect condition From Torre Dell Greco, Italy

PRICE - \$USD 169.00







### 25x19 (mm.) Great Collectible 1950-1970 Italian Girl face Hand Carved/Signed High Relief Dark Sardonyx Shell.



Greathand carved and signed high relief brown Sardonyx shell from private Italian collection. Well carved front face Italian Beauty from the 1970 - 1980. The size of cameo is 25(mm.) tall, 19(mm.) wide and 9 (mm.) deep. Weight is 3.38 grams. The perfect condition From Torre Dell Greco, Italy

PRICE - \$USD 129.00









### 35x27 (mm.) Great Collectible 1950-1970 Italian pretty face Hand Carved/Signed High Relief Gold Sardonyx Shell.







PRICE - \$USD 159.00





### 40x30 (mm.) Museum Collectible 1950-1970 Beauty face Hand Carved/Signed High Relief Gold Sardonyx Shell.









PRICE - \$USD 179.00





### 40x30 (mm.) Great Collectible portrait of Italian 1960th Beauty Hand Carved Big High Relief Gold Sardonyx Shell.







PRICE - \$USD 169.00





### 40x30 (mm.) Stylish Museum portrait of Italian 1960th Beauty Hand Carved Big High Relief Gold/Brown Sardonyx Shell.







Museum Quality hand carved high relief brown/gold Sardonyx shell from private Italian collection. Well carved front face of modern Beauty from the 1960th. The size of cameo is 40(mm.) tall, 30(mm.) wide and 14 (mm.) deep. Weight