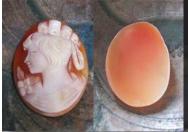

### 72x58(mm.) 3 layered Huge Modern Italian Unmounted Carnelian Beauty Portrait of Bridget Bardot (famous French actress in the 1960-thies)

HUGE 3 Layered Unique, Sardonyx Hand Carved Shell. The size of cameo is 75(mm.) Tall and 58(mm.) Wide. Signed, but I can't read (too small). 2 little stress lines. Weight is 16 grams. Modern. Bought in Italy. Image of famous French actress and sex symbol Bridget Bardot.