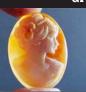

### 72x58(mm.) 3 layered Huge Modern Italian Unmounted Carnelian Beauty Portrait of Bridget Bardot (famous French actress in the 1960-thies)

HUGE 3 Layered Unique, Sardonyx Hand Carved Shell. The size of cameo is 75(mm.) Tall and 58(mm.) Wide. Signed, but I can't read (too small). 2 little stress lines. Weight is 16 grams. Modern. Bought in Italy. Image of famous French actress and sex symbol Bridget Bardot.