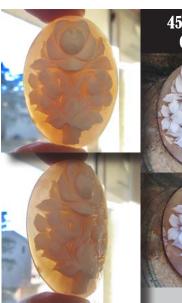

### 50x35(mm.) Huge Modern Italian Unmounted Carnelian Beauty Greatly carved Leda & Swan motif from Torre Del Greco, Italy

Big Carnelian hand carved shell from Art Academy, Torre Del Greco, Italy. Modern interpretation of Leda & Swan Greek Mythology. Signed by the Artist. The size of cameo is 50(mm.) Tall and 35(mm.) Wide. Weight is 5.48 grams. The perfect modern condition