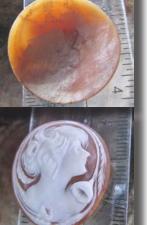

lian shell hand carved by Italian master sculptor/carver from Torre Del Greco Art Academy. Stylish Woman's profile. The size of cameo is 60(mm.) by and 42(mm.). Weight is 12.99 grams. The perfect condition.

PRICE - \$USD 229.00



























PRICE - \$USD 95.00









40mm. Diameter Modern Pro Art Deco from 1970th Rome. Signed High relief carved Gold Sardonyx shell Cavaliery collection







Remarkable High relief huge Gold Sardonyx hand carved Shell - Modern beauty. The size of cameo is 40 mm. in diameter. From Italian Collection of design - famous Cavaliery. Signed. Weight is 6.76 grams. Bought in Italy.

#### PRICE - \$USD 185.00





30mm. Diameter Modern Pro Art Deco from 1970-1980 Rome. Signed High relief greatly carved Gold Sardonyx shell Cavaliery collection.







Remarkable well carved high relief huge dark Gold Sardonyx hand carved Shell - Modern beauty (1970-1980). The size of cameo is 30 mm. in diameter. From Italian Collection of design - famous Cavaliery. Signed. Weight is 3.56 grams. Bought in Italy.

PRICE - \$USD 175.00





# 30x23 (mm.) Italian circa 1990. Cavaliery Collection shell Greatly carved high relief modern dark Sardonyx shell.









PRICE - \$USD 179.00





40mm.Diameter Modern Pro Art Deco from 1990 Rome. Signed by Artist High relief greatly carved Gold Sardonyx shell Cavaliery collection.



Remarkable well carved high relief huge Dark Gold Sardonyx hand carved Shell - Modern beauty (circa 1990). The size of cameo is 40 mm. in diameter. From Italian Collection of design - famous Cavaliery. Signed by the Artist. Weight is