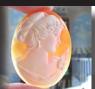

#### 35x27(mm.) Well hand carved Dark Sardonyx shell **Modern Italian Beauty from 1960th**

Hand carved dark Sardonyx shell from private Italian collection. Well carved Italian Beauty from the 1960th. The size of cameo is 35(mm.) Tall and 27(mm.) Wide. Weight is 5.84 grams. The perfect modern condition

PRICE - \$USD 129.00

Remarkable Huge Carnelian hand carved by Italian master from Torre Del Greco Academy. Stylish Woman's profile. The size of cameo is 60(mm.) by and 42(mm.). Weight is 11.64 grams. .The perfect condition.