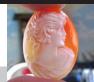

m). Total weight -3.68 grams. Purchased in Italy 1997 (114).







PRICE - \$USD 69.00





# 30x23(mm.) Museum Quality hand carved/signed shell Modern Italian Beauty with flowers from 1960th.









Museum Quality hand carved and signed carnelian shell from private Italian collection. Well carved Beauty from the 1960th. The size of cameo is 30 (mm.) tall and 23 (mm.) wide. Weight is 4.18 grams. The perfect modern/vintage condition.

PRICE - \$USD 149.00





### 30x23 (mm.) Hand carved/signed 1950th-1960th girl Great shell from Torre Del Greco Academy Collection.

Greatly hand carved/signed shell stylish Beauty circa 1950th - 1960th. From Torre Del Greco Art Academy Collection. Total measurements is 1-3/8" by 11/16" or 30 x 23 (mm). Total weight - 3.15 grams. Purchased in Italy 1997.







PRICE - \$USD 99.00





### 30x22 (mm.) Hand carved/signed Shell 1960th From Torre Del Greco Academy Collection.

Stylishly hand carved/signed shell stylish Beauty circa 1950th - 1960th. From Torre Del Greco Art Academy Collection. Total measurements is 1-3/8" by 7/8" or 30 x 22 (mm). Total weight -2.52 grams. Purchased in Italy 1997.





PRICE - \$USD 89.00





### 31x23(mm.) Superior Quality Italian hand carved/signed shell Tassie as Tyche, goddess of luck/fortune from 1950th-1960th.







Great Quality hand carved and signed shell from private Italian collection. Well carved Tassie as Tyche, goddess of luck/fortune, from the 1960th. The size of cameo is 31(mm.) tall and 23(mm.) wide. Weight is 3.31 grams. The perfect modern/vintage condition.

PRICE - \$USD 149.00





# 30x23