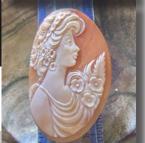

d carved and signed by the Italian Artist from Torre Del Greco - unmounted modern style shell. Total measurements is 1-3/16" by 7/8" or 29 x 22 (mm). Total weight - 2.52 gr. . Purchased in Italy 2007.

PRICE - \$USD 79.00













#### 45x35 (mm.) Italian brown Sardonyx Shell from Simonelli Collection Hand Carved/Signed Torre Del Greco Academy 2010th.







Modern Museum Quality hand carved and signed by famous modern Italian carver girl with flowers inher hair. Sardonyx shell from the 2010th. The size of cameo is 45 (mm.) tall, 35 (mm.) wide. Weight is 5.29 grams. The perfect condition From Torre Dell Greco Collection, Italy

PRICE - \$USD 179.00



















#### 50x40 (mm.) Italian from Torre Del Greco Academy 2010th. Hand Carved/Signed Sisters (1) Beauty Conch Shell.













#### 50x40 (mm.) Italian Shell from Torre Del Greco Academy 2010th. Museum hand Carved/Signed Sister (2) conch Beauty.







Modern Superior Quality hand carved and signed by modern Italian carver girl with flowers. Conchshell from the 2010th. The size of cameo is 50 (mm.) tall by 40 (mm.) wide. Weight is 12.27 grams. The perfect condition From Torre Dell Greco Collection, Italy

PRICE - \$USD 249.00













Great hand carved and signed Italian Beauty in Spanish collar profile (match to #158). Brown Sardonyx shell from the 1970th. The size of cameo is 30(mm.) diameter and 5 (mm.) deep. Weight is 3.68 grams. The perfect condition From Torre Dell Greco Collection, Italy

PRICE - \$USD 129.00









### 20x15(mm.) Two Gold Sardonyx Shells portraits of Beauties. Unmounted hand ca