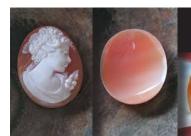

### 30x23(mm.) 1980-2000 Great Carnelian shell Greatly hand carved by Italian master

Superiorly carved by pretty girl profile from 1980-2000. From Master Simonelly collection shell. Total measurements 30 (mm) x 23 (mm). Total weight - 3.38 grams. Great Modern condition.