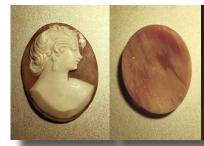

ed shell.















### 55x42(mm.) Modern dark Sardonyx shell - Way to Motherhood Great big hand carved/signed by A. Pernice



Modern Museum Quality hand carved and re carved later/signed dark shell. Master piece by Italian Artist A. Pernice - "Way to Motherhood". Weight - 12.54 grams. Measurements - 55 x 42 x 4 (mm). Circa 2010 - 2020. Great Modern condition from A. Pernice Collection..

PRICE - \$USD 339.00







#### 40x30(mm.) Young Italian Beauty circa 1965 - 1975 Museum Quality hand carved/signed shell







Museum Quality hand carved/signed by the Italian Artist portrait of Young Beauty in the shell . Weight is 8.01~grams . Measurements - 40~x 30~x 6~(mm). Circa 1965 - 1975. Great Modern condition from Torre Dell Greco, Italy Art Academy Collection.

PRICE - \$USD 179.00





### 30x23 (mm.) Hand carved/signed circa 1950th-1960th Vintage Sardonyx shell from Elite USA Collection.



Well hand carved and signed by the Artist from USA - circa 1950th - 1960th unmounted Sardonic shell . Total measurements is 1-3/16" by 7/8" or  $30 \times 23$  (mm). Total weight - 3.6 gr. Purchased in Action, USA 2009.

PRICE - \$USD 79.00





#### 40x30(mm.) Great Italian Beauty circa 1965 - 1975 Quality hand carved/signed shell from Italy







Museum Quality hand carved/signed by the Italian Artist portrait of Young Beauty in the shell. Weight is 6.31 grams. Measurements - 40 x 30 x 6 (mm). Circa 1965 - 1975. Great Modern condition from Torre Dell Greco, Italy Art Academy Collection.

PRICE - \$USD 169.00





### 25x19(mm.) Collectible 1970th Italian Girl Hand carved brown/g