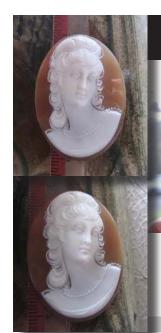

### 72x58(mm.) 3 layered Huge Modern Italian Unmounted Carnelian Beauty Portrait of Bridget Bardot (famous French actress in the 1960-thies)

HUGE 3 Layered Unique, Sardonyx Hand Carved Shell. The size of cameo is 75(mm.) Tall and 58(mm.) Wide. Signed, but I can't read (too small). 2 little stress lines. Weight is 16 grams. Modern. Bought in Italy. Image of famous French actress and sex symbol Bridget Bardot.