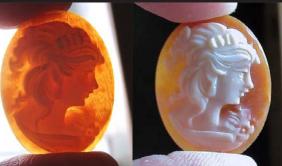

### 72x58(mm.) 3 layered Huge Modern Italian Unmounted Carnelian Beauty Portrait of Bridget Bardot (famous French actress in the 1960-thies)

HUGE 3 Layered Unique, Sardonyx Hand Carved Shell. The size of cameo is 75(mm.) Tall and 58(mm.) Wide. Signed, but I can't read (too small). 2 little stress lines. Weight is 16 grams. Modern. Bought in Italy. Image of famous French actress and sex symbol Bridget Bardot.