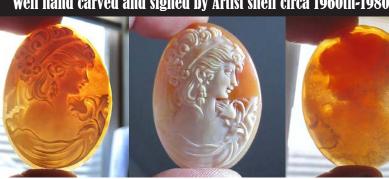

### 72x58(mm.) 3 layered Huge Modern Italian Unmounted Carnelian Beauty Portrait of Bridget Bardot (famous French actress in the 1960-thies)

HUGE 3 Layered Unique, Sardonyx Hand Carved Shell. The size of cameo is 75(mm.) Tall and 58(mm.) Wide. Signed, but I can't read (too small). 2 little stress lines. Weight is 16 grams. Modern. Bought in Italy. Image of famous French actress and sex symbol Bridget Bardot.

PRICE - \$USD 329.00

3 Layered Unique, Carnelian Hand Carved Shell. The size of cameo is 50(mm.) Tall and 35(mm.) Wide. Signed, but I can't read (too small). Modern, from Torre Del Greco, Italy. Image of Poet and his Muse. The perfect condition