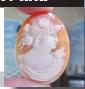

### 72x58(mm.) 3 layered Huge Modern Italian Unmounted Carnelian Beauty Portrait of Bridget Bardot (famous French actress in the 1960-thies)

HUGE 3 Layered Unique, Sardonyx Hand Carved Shell. The size of cameo is 75(mm.) Tall and 58(mm.) Wide. Signed, but I can't read (too small). 2 little stress lines. Weight is 16 grams. Modern. Bought in Italy. Image of famous French actress and sex symbol Bridget Bardot.