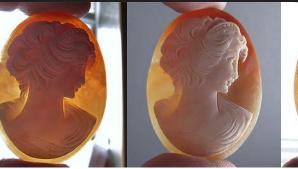

7/8" or 30 x 22 (mm). Total weight - 3.67 grams. Perfect condition from Italian collection (274)(293)(299)(331)(332).

PRICE - \$USD 69.00





#### 20x15 (mm.) Left faced Beauty from 1960th-1970th Hand carved Multicolor shell from Italy.

Stylishly hand carved carnelian shell circa 1960th-1970th. From Torre Del Greco Art Academy Collection. Total measurements is 13/16" by 5/8" or or 20 x 15 (mm). Total weight -1.69 grams. Purchased in Italy 1997 (322) (327) (329) (324).













#### 35x27 (mm.) Quality Italian hand carved Carnelian shell Classic from 1960th-1980th Torre Del Greco Collection.





























Torre Del Greco, Italy. Weight is 14.8 grams. Measurements - 50 by 39 (mm). Circa 1970-2000. Big Vintage from UK collection(353).

PRICE - \$USD 229.00



















Quality handcarved and signed by the Artist. Dated (87?) profile large shell. Weight -8.34 grams, perfect vintage condition. Measurements -50 x 38 (mm). From Italian Collection (347) (351) (353) (354) (355) (357) (357) (360 (362) (363) (364).

PRICE - \$USD 179.00









### 70x53(mm.) Museum Quality shell from Cavaliery collection. Huge hand carved/signed beauty circa 1960th - 1980th.



Museum Quality carved/signed by Italian carver, from Cavaliery collection. Huge Beauty from 1960th-1980th. The shell size is 70(mm.) by 53(mm.). Weight is 21.83 grams. The perfect vintage condition.









#### 45x34(mm.) Superior Quality Vintage Classic - Elite US Collection. Well hand carved and signed by Artist shell circa 1960th-1980th.



Superior Quality carved/signed by the Artist profile