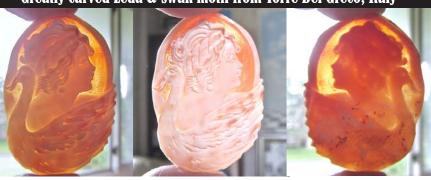

### 50x35(mm.) Huge Modern Italian Unmounted Carnelian Beauty Greatly carved Leda & Swan motif from Torre Del Greco, Italy

Big Carnelian hand carved shell from Art Academy, Torre Del Greco, Italy. Modern interpretation of Leda & Swan Greek Mythology. Signed by the Artist. The size of cameo is 50(mm.) Tall and 35(mm.) Wide. Weight is 5.48 grams. The perfect modern condition