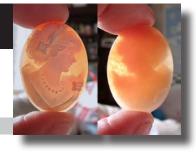

### 72x58(mm.) 3 layered Huge Modern Italian Unmounted Carnelian Beauty Portrait of Bridget Bardot (famous French actress in the 1960-thies)

HUGE 3 Layered Unique, Sardonyx Hand Carved Shell. The size of cameo is 75(mm.) Tall and 58(mm.) Wide. Signed, but I can't read (too small). 2 little stress lines. Weight is 16 grams. Modern. Bought in Italy. Image of famous French actress and sex symbol Bridget Bardot.