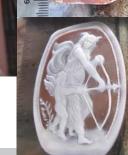

### 50x35(mm.) Huge Modern Italian Unmounted Carnelian Beauty Greatly carved Leda & Swan motif from Torre Del Greco, Italy

Big Carnelian hand carved shell from Art Academy, Torre Del Greco, Italy. Modern interpretation of Leda & Swan Greek Mythology. Signed by the Artist. The size of cameo is 50(mm.) Tall and 35(mm.) Wide. Weight is 5.48 grams. The perfect modern condition