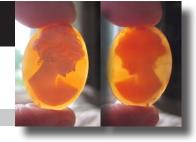

### 72x58(mm.) 3 layered Huge Modern Italian Unmounted Carnelian Beauty Portrait of Bridget Bardot (famous French actress in the 1960-thies)

HUGE 3 Layered Unique, Sardonyx Hand Carved Shell. The size of cameo is 75(mm.) Tall and 58(mm.) Wide. Signed, but I can't read (too small). 2 little stress lines. Weight is 16 grams. Modern. Bought in Italy. Image of famous French actress and sex symbol Bridget Bardot.