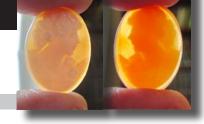

### 72x58(mm.) 3 layered Huge Modern Italian Unmounted Carnelian Beauty Portrait of Bridget Bardot (famous French actress in the 1960-thies)

HUGE 3 Layered Unique, Sardonyx Hand Carved Shell. The size of cameo is 75(mm.) Tall and 58(mm.) Wide. Signed, but I can't read (too small). 2 little stress lines. Weight is 16 grams. Modern. Bought in Italy. Image of famous French actress and sex symbol Bridget Bardot.