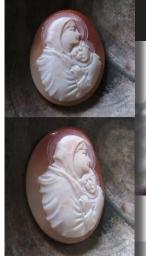

#### 35x27(mm.) Well hand carved Dark Sardonyx shell **Modern Italian Beauty from 1960th**

Hand carved dark Sardonyx shell from private Italian collection. Well carved Italian Beauty from the 1960th. The size of cameo is 35(mm.) Tall and 27(mm.) Wide. Weight is 5.84 grams. The perfect modern condition

PRICE - \$USD 129.00

Remarkable Huge Carnelian hand carved by Italian master from Torre Del Greco Academy. Stylish Woman's profile. The size of cameo is 60(mm.) by and 42(mm.). Weight is 11.64 grams. .The perfect condition.