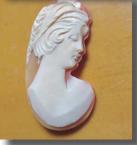

### 72x58(mm.) 3 layered Huge Modern Italian Unmounted Carnelian Beauty Portrait of Bridget Bardot (famous French actress in the 1960-thies)

HUGE 3 Layered Unique, Sardonyx Hand Carved Shell. The size of cameo is 75(mm.) Tall and 58(mm.) Wide. Signed, but I can't read (too small). 2 little stress lines. Weight is 16 grams. Modern. Bought in Italy. Image of famous French actress and sex symbol Bridget Bardot.