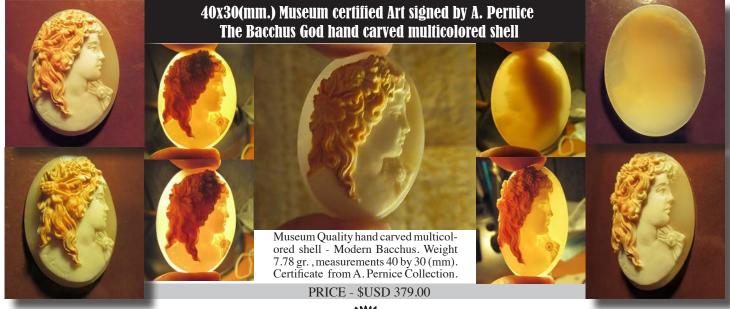

Antique store.









## 35x27 (mm.) Beauty from the 1950th-1970th (L) Well hand carved/signed(?) light shell.

(L) Hand carved/signed by the Artist shell cute girl from 1950th -1970th- unmounted modern shell. Total measurements is 1-3/8" by 1-1/16" or 35 x 27 (mm). Total weight - 4.25 gr. . Purchased in US Antique Collection.











30x23 (mm.) Goddess of Soul Psyche, circa 1990-2010 Superiorly hand carved/signed Multicolored shell.

Hand carved/signed by the Artist shell cute girl from 1990 th -2010th (or older)- unmounted modern shell. Total measurements is 1-3/16" by 7/8" or 30 x 23 (mm). Total weight - 3.9 gr. . Purchased from Italian Collection.









#### 45x34(mm.) Museum Quality CASCO Cassis Madagascariensis The 3D hand carved Venus & Cupped multicolored shell.















### 55x42(mm.) Modern dark Sardonyx shell - Way to Motherhood Great big hand carved/signed by A. Pernice



Modern Museum Quality hand carved and re carved later/signed dark shell. Master piece by Italian Artist A. Pernice - "Way to Motherhood". Weight - 12.54 grams. Measurements - 55 x 42 x 4 (mm). Circa 2010 - 2020. Great Modern condition from A. Pernice Collection..

PRICE - \$USD 339.00







#### 40x30(mm.) Young Italian Beauty circa 1965 - 1975 Museum Quality hand carved/signed shell







Museum Quality hand carved/signed by the Italian Artist portrait of Young Beauty in the shell . Weight is 8.01~grams . Measurements - 40~x 30~x 6~(mm). Circa 1965 - 1975. Great Modern condition from Torre Dell Greco, Italy Art Academy Collection.

PRICE - \$USD 179.00





### 30x23 (mm.) H