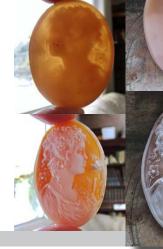

PRICE - \$USD 199.00

Museum quality huge hand carved Gold Sardonyx shell - modern Italian Beauty circa 2010, from Torre Del Greco. The size is 50(mm.) by 38(mm.). Weight is 11.31 grams. Perfect condition.

PRICE - \$USD 229.00

30x23(mm.) Hand carved & signed by Artist Sardonyx shell. Bouquet from 2000th Simonelly flower collection.

(177) Quality Gold Sardonyx shell, bouquet of flower, hand carved/signed by Italian sculptor/carver Paluzo or Pelozo, 2000 - 2010 from Torre Del Greco. Simonelly flowers collection. Measurements is 30(mm.) x 23(mm.). Weight is 1.55grams. The perfect condition.