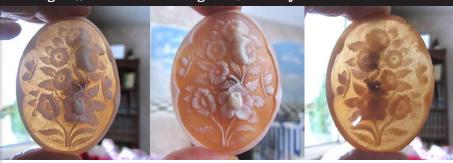

### (42x30)mm. 3 layered Beauty with big flowers in her hair

3 Layered Unique, Carnelian Hand Carved Shell. The size of cameo is 42(mm.) Tall and 30(mm.) Wide. Modern. Bought in Italy. Image of Beauty with dark flowers in the hair.

PRICE - \$USD 199.00