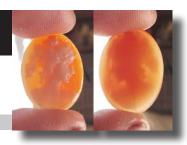

### 72x58(mm.) 3 layered Huge Modern Italian Unmounted Carnelian Beauty Portrait of Bridget Bardot (famous French actress in the 1960-thies)

HUGE 3 Layered Unique, Sardonyx Hand Carved Shell. The size of cameo is 75(mm.) Tall and 58(mm.) Wide. Signed, but I can't read (too small). 2 little stress lines. Weight is 16 grams. Modern. Bought in Italy. Image of famous French actress and sex symbol Bridget Bardot.