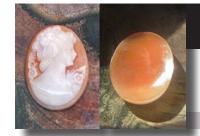

### 72x58(mm.) 3 layered Huge Modern Italian Unmounted Carnelian Beauty Portrait of Bridget Bardot (famous French actress in the 1960-thies)

HUGE 3 Layered Unique, Sardonyx Hand Carved Shell. The size of cameo is 75(mm.) Tall and 58(mm.) Wide. Signed, but I can't read (too small). 2 little stress lines. Weight is 16 grams. Modern. Bought in Italy. Image of famous French actress and sex symbol Bridget Bardot.