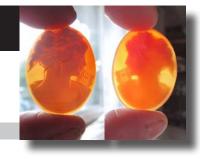

### 50x35(mm.) Huge Modern Italian Unmounted Carnelian Beauty Greatly carved Leda & Swan motif from Torre Del Greco, Italy

Big Carnelian hand carved shell from Art Academy, Torre Del Greco, Italy. Modern interpretation of Leda & Swan Greek Mythology. Signed by the Artist. The size of cameo is 50(mm.) Tall and 35(mm.) Wide. Weight is 5.48 grams. The perfect modern condition