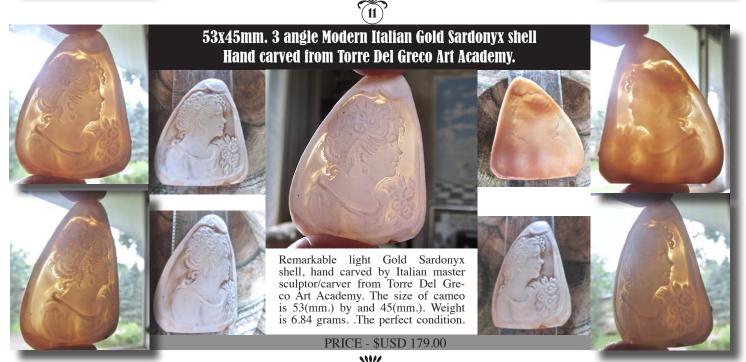

d dark Sardonyx shell from private Italian collection. Well carved Italian Beauty from the 1960th. The size of cameo is 35(mm.) Tall and 27(mm.) Wide. Weight is 5.84 grams. The perfect modern condition

PRICE - \$USD 129.00







Remarkable Huge Carnelian hand carved by Italian master from Torre Del Greco Academy. Stylish Woman's profile. The size of cameo is 60(mm.) by and 42(mm.). Weight is 11.64 grams. .The perfect condition.









### 60x46mm. Modern Italian Beauty Huge Carnelian shell Carved in Torre Del Greco Art Academy.



Remarkable Huge Carnelian shell hand carved by Italian master sculptor/carver from Torre Del Greco Art Academy. Stylish Woman's profile. The size of cameo is 60(mm.) by and 42(mm.). Weight is 12.99 grams. The perfect condition.

PRICE - \$USD 229.00



























PRICE - \$USD 95.00









40mm. Diameter Modern Pro Art Deco from 1970th Rome. Signed High relief carved Gold Sardonyx shell Cavaliery collection







Remarkable High relief huge Gold Sardonyx hand carved Shell - Modern beauty. The size of cameo is 40 mm. in diameter. From Italian Collection of design - famous Cavaliery. Signed. Weight is 6.76 grams. Bought in Italy.

#### PRICE - \$USD 185.00





30mm. Diameter Modern Pro Art Deco from 1970-1980 Rome. Signed High relief greatly carved Gold Sardonyx shell Cavaliery collection.







Remarkable well carved high relief huge dark Gold Sardonyx hand carved Shell - Modern beauty (1970-1980). The size of cameo is 30 mm. in diameter. From Italian Collection of design - famous Cavaliery. Signed. Weight is 3.56 grams. Bough