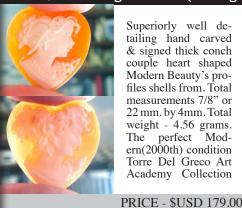

### 22(mm.) Couple Heart Shaped Girlish profiles from 2000 Carved & signed shells (earrings) from Italy.

Superiorly well detailing hand carved & signed thick conch couple heart shaped Modern Beauty's profiles shells from. Total measurements 7/8" or 22 mm. by 4mm. Total weight - 4.56 grams. The perfect Modern(2000th) condition Torre Del Greco Art Academy Collection