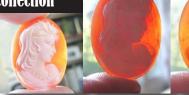

### 72x58(mm.) 3 layered Huge Modern Italian Unmounted Carnelian Beauty Portrait of Bridget Bardot (famous French actress in the 1960-thies)

HUGE 3 Layered Unique, Sardonyx Hand Carved Shell. The size of cameo is 75(mm.) Tall and 58(mm.) Wide. Signed, but I can't read (too small). 2 little stress lines. Weight is 16 grams. Modern. Bought in Italy. Image of famous French actress and sex symbol Bridget Bardot.