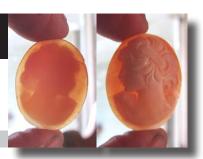

# 30x23(mm.) Museum Quality hand carved/signed shell Modern Italian Beauty with flowers from 1960th.

Museum Quality hand carved and signed carnelian shell from private Italian collection. Well carved Beauty from the 1960th. The size of cameo is 30 (mm.) tall and 23 (mm.) wide. Weight is 4.18 grams. The perfect modern/vintage condition.