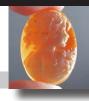

PRICE - \$USD 329.00

3 Layered Unique, Carnelian Hand Carved Shell. The size of cameo is 50(mm.) Tall and 35(mm.) Wide. Signed, but I can't read (too small). Modern, from Torre Del Greco, Italy. Image of Poet and his Muse. The perfect condition