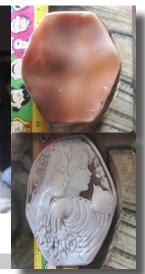

### 72x58(mm.) 3 layered Huge Modern Italian Unmounted Carnelian Beauty Portrait of Bridget Bardot (famous French actress in the 1960-thies)

HUGE 3 Layered Unique, Sardonyx Hand Carved Shell. The size of cameo is 75(mm.) Tall and 58(mm.) Wide. Signed, but I can't read (too small). 2 little stress lines. Weight is 16 grams. Modern. Bought in Italy. Image of famous French actress and sex symbol Bridget Bardot.