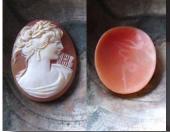

### 72x58(mm.) 3 layered Huge Modern Italian Unmounted Carnelian Beauty Portrait of Bridget Bardot (famous French actress in the 1960-thies)

HUGE 3 Layered Unique, Sardonyx Hand Carved Shell. The size of cameo is 75(mm.) Tall and 58(mm.) Wide. Signed, but I can't read (too small). 2 little stress lines. Weight is 16 grams. Modern. Bought in Italy. Image of famous French actress and sex symbol Bridget Bardot.