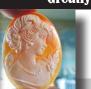

#### 20x14 (mm.) Hand carved/signed circa 1990th Modern Carnelian shell from 14K Gold ring.

Well hand carved and signed by the Artist from Italy - circa 1995 unmounted carnelian shell, from 14K Gold ring top. Total measurements is 3/4" by 9/16" or 20 x 14 (mm). Total weight - 1 gr. . Purchased in Italy 2007.







PRICE - \$USD 49.00





#### 30x23(mm.) Torre Del Greco 1990-2000 Italian Hand carved shell.













#### 29x22(mm.) Pretty girl from 1950-1970 (L) Hand carved/signed shell from UK.

Pretty perky nose girl - hand carved and signed shell from 1950-1970 from Liverpool, UK Antique shop. Total measurements 29 (mm) x 22 (mm). Total weight - 3.05 grams. Great Modern condition.











#### 35x27(mm.) Torre Del Greco 2000th Italian Greatly hand carved/signed modern shell.



Hand carved and signed by the artist shell from 2000-2010. From Torre Del Greco Art Academy shell. Total measurements 35 (mm) x 27 (mm). Total weight - 3.67 grams. Great Modern condition.





PRICE - \$USD 99.00





#### 30x23 (mm.) Italian girl from Torre Del Greco collection Great Hand Carved Carnelian Shell from 2000th.





PRICE - \$USD 129.00









#### 100x79(mm.) Gold Sardonyx shell hand carved/signed by Artist. Huge Museum Quality Modern Psyche Goddess from Italy.

















Huge well carved/signed decorative Gold Sardonyx Shell. Apollo had been mocking the God of Love and three cupids with flowers. (circa 2010). The size of the cameo is 64 mm. by 53 mm. From famous Cavaliery Italian Collection of design. Weight is 10.71 grams. Bought in Italy.

PRICE - \$USD 155.00