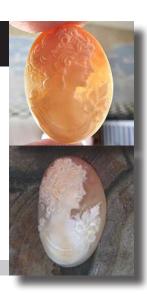

PRICE - \$USD 329.00

3 Layered Unique, Carnelian Hand Carved Shell. The size of cameo is 50(mm.) Tall and 35(mm.) Wide. Signed, but I can't read (too small). Modern, from Torre Del Greco, Italy. Image of Poet and his Muse. The perfect condition