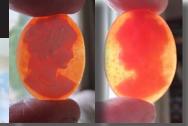

### 55x41(mm.) Great bouquet - Big & Thick Sardonyx shell. Well hand carved/signed. Simonelly flowers collection.

 $\label{lem:qualityHugeGoldSardonyxShell,bouquetofflowers,handcarved and signed by Italian sculptor/carver, 1990-2010 from Torre Del Greco. Master Simonelly flowers collection. Measurements is 55(mm.) x 41(mm.). Weight is 13 grams. The perfect condition.$ 

PRICE - \$USD 159.00