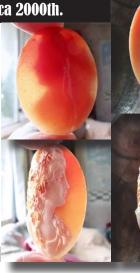

Museum Quality carved/signed by Italian carver, from Cavaliery collection, from 2000th The size is 45(mm.) by 34(mm.). Weight is 6.81 grams. The perfect condition.

PRICE - \$USD 199.00

Museum Quality carved/signed by Italian carver, from A. Pernice collection, from 2000th The size is 46(mm.) by 34(mm.). Weight is 9.77 grams. The perfect condition.