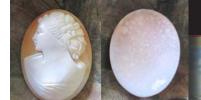

### 72x58(mm.) 3 layered Huge Modern Italian Unmounted Carnelian Beauty Portrait of Bridget Bardot (famous French actress in the 1960-thies)

HUGE 3 Layered Unique, Sardonyx Hand Carved Shell. The size of cameo is 75(mm.) Tall and 58(mm.) Wide. Signed, but I can't read (too small). 2 little stress lines. Weight is 16 grams. Modern. Bought in Italy. Image of famous French actress and sex symbol Bridget Bardot.