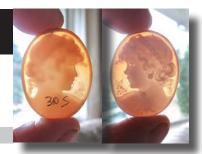

1970th-1980th Italian. Torre Del Greco Collection



Quality religious hand carved shell. Torre Del Greco Academy collection. From the 1970th-1980th. The size is 35(mm.) tall and 26(mm.) wide. Weight is 3.77 grams. The perfect vintage condition.









Museum Quality carved/signed by carver, from Cavaliery collection, circa 1980th. The size is 60(mm.) by 45(mm.). Weight is 15.55 grams. The perfect condition.

PRICE - \$USD 249.00







## 30x23 (mm.) 2020 Superior Modern left faced Beauty Hand carved Gold Sardonyx by Artist from Italy.



Hand carved great shell from 1970th - unmounted handSardonyx shell carving by A. Pernice. Total measurements is 1-3/16" by 7/8" or 30 x 23 (mm). Total weight - 2.49 grams. Perfect modern condition from Great Italian carver (274)(293)(299)(300)(301).



PRICE - \$USD 99.00











### 20x15(mm.) 1960th M+M SCOGNAMIGLIO Sardonyx shell Hand carved & signed by unique Italian master

Stylishly carved pretty girl profile - tiny unmounted vintage circa 1960th-1980th. From Italian M+M Scognamiglio collection, signed by the Artist carnelian shell. Total measurements 3/4" with by 1/2" and height 1/3" - 20 x 15 (mm). Total weight -1.27 grams. Good Vintage condition.









#### 20x15 (mm.) 1990th-2000th hand carved girl Tiny brown Sardonyx shell from Italy.

Stylishly hand carved shell stylish Beauty circa 1990th-2000th. From Torre Del Greco Art Academy Collection. Total measurements is 13/16" by 5/8" or  $20 \times 15$  (mm). Total weight -1.34 grams. Purchased in Italy 1997.









#### 18x13 (mm.) 1990th-2000th hand carved girl Tiny bro