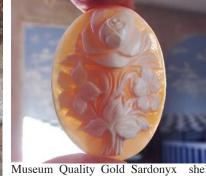

#### 50x38 (mm.) Italian girl Sardonyx Shell from Simonelli Collection Hand Carved/Signed Torre Del Greco Academy 2010th.

Modern Museum Quality hand carved and signed by famous modern Italian carver Simonelli girl in flowers.-Sardonyx shell from the 2010th. The size of cameo is 50 (mm.) tall, 38 (mm.) wide. Weight is 7.72 grams. The perfect condition From Torre Dell Greco Collection, Italy