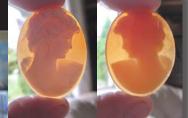

### 30x22 (mm.) Hand carved Beauty circa 1975 Great shell from Torre Del Greco Academy.

Hand carved (adjusted by jeweler left edge) shell Beauty profile - unmounted, circa 1975. From Torre Del Greco Art Academy Collection. Total measurements is 1-3/8" by 7/8" or 30 x 22 (mm). Total weight - 2.26 grams. Purchased in Italy 1989

PRICE - \$USD 89.00