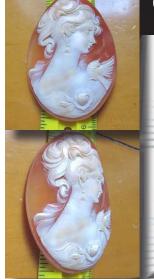

### 30x22(mm.) 1960-1980 Ceres Goddess Carnelian shell Hand carved by Italian master from Torre del Greco

Stylishly hand carved Carnelian shell Ceres Goddess profile - unmounted vintage circa 1960th -1970th. From Italian collection of Torre del Greco Art Gallery. Total measurements is 7/8" by 1-3/16" or 30x22 (mm). Total weight - 3.46 grams. Perfect Vintage condition.