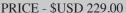

### 40x30 (mm.) Stylish Museum portrait of Italian 1960th Beauty Hand Carved Big High Relief Gold/Brown Sardonyx Shell.

Museum Quality hand carved high relief brown/gold Sardonyx shell from private Italian collection. Well carved front face of modern Beauty from the 1960th. The size of cameo is 40(mm.) tall, 30(mm.) wide and 14 (mm.) deep. Weight is 6.57 grams. The perfect condition From Torre Dell Greco, Italy

PRICE - \$USD 179.00