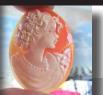

al weight - 5.05 grams. Perfect condition.

PRICE - \$USD 65.00











### 35x26(mm.) Modern hand/signed Italian shell Psyche Goddess from 1970th - 1980th.



Great hand carved modern Italian shell 1970-1980. From Torre Dell Greco Academy Collection. Total measurements is 1-3/8" by 1-1/16" or 35 x 26 (mm). Total weight - 5.05 grams. Perfect condition.









### 35x27(mm.) Great hand carved & signed shell Modern Italian girl from 1990th - 2000th.

Great hand carved and signed Modern Italian shell 1990th-2000th. From Torre Dell Greco Academy Collection. Total measurements is 1-3/8" by 1-1/16" or 35 x 27 (mm). Total weight - 5.22 grams. Perfect condition.

PRICE - \$USD 99.00













### 35x27 (mm.) Hand carved & signed Carnelian shell From Modern 2000th Italian 14K Gold brooch.



Great hand carved and signed by the Modern Italian Artist 2000th. shell. From 14K Yellow Italian Gold Brooch. Total measurements is 1-3/8" by 1-1/16" or 35 x 27 (mm). Total weight - 5.2 grams. Perfect condition.



PRICE - \$USD 89.00





### 35x27 (mm.) Hand carved Carnelian shell From 1980th Italian 14K Gold brooch.

Great hand carved Carnelian from 1980th. shell. From 14K Yellow Italian Gold Brooch. Total measurements is 1-3/8" by 1-1/16" or 35 x 27 (mm). Total weight - 3.34 grams. Perfect condition.

PRICE - \$USD 89.00







### 37x28 (mm.) Woman from the 1950th-1960th Hand carved/signed light shell.

Hand carved/signed by the Artist shell cute girl - unmounted modern shell. Total measurements is 1-7/16" by 1-1/8" or 37 x 28 (mm). Total weight - 4.98 gr. . Purchased in UK Antique