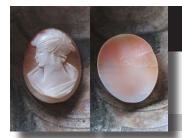

### 72x58(mm.) 3 layered Huge Modern Italian Unmounted Carnelian Beauty Portrait of Bridget Bardot (famous French actress in the 1960-thies)

HUGE 3 Layered Unique, Sardonyx Hand Carved Shell. The size of cameo is 75(mm.) Tall and 58(mm.) Wide. Signed, but I can't read (too small). 2 little stress lines. Weight is 16 grams. Modern. Bought in Italy. Image of famous French actress and sex symbol Bridget Bardot.