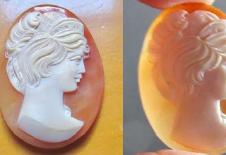

#### 30x22 (mm.) Woman's image from 1960th Italy Greatly hand carved/traced/signed shell.

Well hand carved/traced shell - girl from 1960th, Torre Del Greco. Total measurements is 1-3/16" by 7/8" or 30 x 22 (mm). Total weight - 3.67 grams. Perfect condition from Italian collection (274)(293)(299)(331)(332).

PRICE - \$USD 69.00





#### 20x15 (mm.) Left faced Beauty from 1960th-1970th Hand carved Multicolor shell from Italy.

Stylishly hand carved carnelian shell circa 1960th-1970th. From Torre Del Greco Art Academy Collection. Total measurements is 13/16" by 5/8" or or 20 x 15 (mm). Total weight -1.69 grams. Purchased in Italy 1997 (322) (327) (329) (324).













#### 35x27 (mm.) Quality Italian hand carved Carnelian shell Classic from 1960th-1980th Torre Del Greco Collection.





























Torre Del Greco, Italy. Weight is 14.8 grams. Measurements - 50 by 39 (mm). Circa 1970-2000. Big Vintage from UK collection(353).

PRICE - \$USD 229.00



















Quality handcarved and signed by the Artist. Dated (87?) profile large shell. Weight -8.34 grams, perfect vintage condition. Measurements -50 x 38 (mm). From Italian Collection (347) (351) (353) (354) (355) (357) (357) (360 (362) (363) (364).

PRICE - \$USD 179.00









### 70x53(mm.) Museum Quality shell from Cavaliery collection. Huge hand carved/signed beauty circa 1960th - 1980th.



Museum Quality carved/signed by Italian carver, from Cavaliery collection. Huge Beauty from 1960th-1980th. The shell size is 70(mm.) by 53(mm.). Weight is 21.83 grams. The perfect vintage condition.