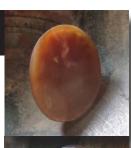

### 72x58(mm.) 3 layered Huge Modern Italian Unmounted Carnelian Beauty Portrait of Bridget Bardot (famous French actress in the 1960-thies)

HUGE 3 Layered Unique, Sardonyx Hand Carved Shell. The size of cameo is 75(mm.) Tall and 58(mm.) Wide. Signed, but I can't read (too small). 2 little stress lines. Weight is 16 grams. Modern. Bought in Italy. Image of famous French actress and sex symbol Bridget Bardot.