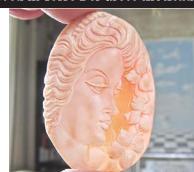

PRICE - \$USD 129.00

Remarkable Huge Carnelian hand carved by Italian master from Torre Del Greco Academy. Stylish Woman's profile. The size of cameo is 60(mm.) by and 42(mm.). Weight is 11.64 grams. .The perfect condition.

### 60x46mm. Modern Italian Beauty Huge Carnelian shell Carved in Torre Del Greco Art Academy.

Remarkable Huge Carnelian shell hand carved by Italian master sculptor/carver from Torre Del Greco Art Academy. Stylish Woman's profile. The size of cameo is 60(mm.) by and 42(mm.). Weight is 12.99 grams. The perfect condition.