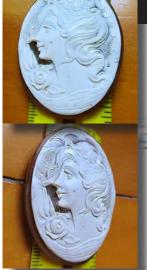

#### 35x27(mm.) Well hand carved Dark Sardonyx shell **Modern Italian Beauty from 1960th**

Hand carved dark Sardonyx shell from private Italian collection. Well carved Italian Beauty from the 1960th. The size of cameo is 35(mm.) Tall and 27(mm.) Wide. Weight is 5.84 grams. The perfect modern condition