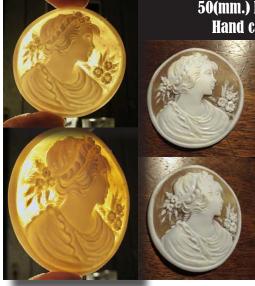

#### 50x38 (mm.) Italian girl Sardonyx Shell from Simonelli Collection Hand Carved/Signed Torre Del Greco Academy 2010th.

Modern Museum Quality hand carved and signed by famous modern Italian carver Simonelli girl in flowers.-Sardonyx shell from the 2010th. The size of cameo is 50 (mm.) tall, 38 (mm.) wide. Weight is 7.72 grams. The perfect condition From Torre Dell Greco Collection, Italy