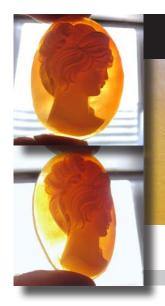

### 72x58(mm.) 3 layered Huge Modern Italian Unmounted Carnelian Beauty Portrait of Bridget Bardot (famous French actress in the 1960-thies)

HUGE 3 Layered Unique, Sardonyx Hand Carved Shell. The size of cameo is 75(mm.) Tall and 58(mm.) Wide. Signed, but I can't read (too small). 2 little stress lines. Weight is 16 grams. Modern. Bought in Italy. Image of famous French actress and sex symbol Bridget Bardot.