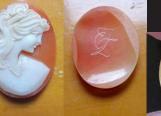

#### 10. Conch Shells

Cameos date back more than 5,000 years, with each cameo reflecting the culture and style of its time period. They were also used as government assets in the many countries around the world, and are considered a reliable investment, as prices of antique, high quality cameos are predicted by many collectors to continue to rise. Most of the items represented in my collection are from the end of the 19th to the beginning of the 20th centuries. I also have some cameos from as early as the 18th century as well as a few modern pieces. The majority of my collection was produced in Italy and England, followed by pieces from the United States, Italy, France, Russia and Germany. The majority were carved from Carnelian and Sardonyx Sea Shell as well as Mother of Pearl Shell and corals. The collection also contains some hard stone cameos from agate, opal and bone.