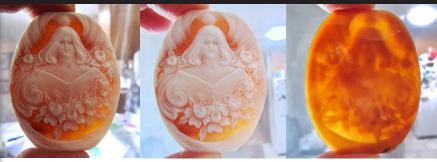

## 25x18(mm.) Hand carved/signed Rose - Dark Sardonyx shell. Circa 1990 high relief from Simonelly flower collection.

Quality dark Sardonyx shell, high relief hand carved/signed rose, by Italian sculptor/carver. The 1990 - 2010 beauty from Torre Del Greco. Simonelly flowers collection. Measurements is 25(mm.) x 18(mm.) x 10(mm.). Weight is 2.92 grams. The perfect condition.

PRICE - \$USD 85.00