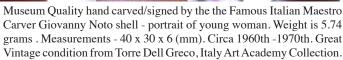

### (42x30)mm. 3 layered Beauty with big flowers in her hair

3 Layered Unique, Carnelian Hand Carved Shell. The size of cameo is 42(mm.) Tall and 30(mm.) Wide. Modern. Bought in Italy. Image of Beauty with dark flowers in the hair.

PRICE - \$USD 199.00