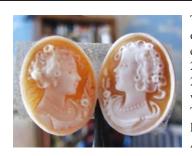

### 35x27 (mm.) Great Collectible 1950-1970 Italian pretty face Hand Carved/Signed High Relief Gold Sardonyx Shell.

PRICE - \$USD 159.00