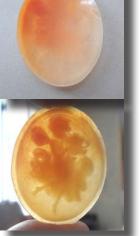

#### 30x23(mm.) 2000-2015 shell - pretty girlish profile Masterly hand carved/signed by Italian master

Hand carved profile - unmounted vintage circa 2000 -2015. From Italian carver collection. Total measurements is 15/16" by 1-3/16" or 30x23 (mm). Total weight - 3.37 grams. Perfect Vintage condition.

PRICE - \$USD 119.00