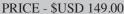

### (42x30)mm. 3 layered Beauty with big flowers in her hair

3 Layered Unique, Carnelian Hand Carved Shell. The size of cameo is 42(mm.) Tall and 30(mm.) Wide. Modern. Bought in Italy. Image of Beauty with dark flowers in the hair.

PRICE - \$USD 199.00