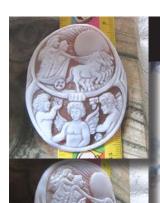

#### PRICE - \$USD 89.00

Huge well carved/signed decorative Gold Sardonyx Shell. Apollo (God of Love) & Luna (Goddess of Moon) following the sun and three cupids with flowers. (circa 2010). The size of the cameo is 67 mm. by 54 mm. . From Torre Del Greco Italian Collection of design. Weight is 10.71 grams. Bought in Italy.

Modern Museum Quality hand carved girls in flowers with bird.- Huge Sardonyx Gold shell from the 2010th. The size of cameo is 67 (mm.) tall, 55 (mm.) wide. Weight is 18.47 grams. The perfect condition From Torre Dell Greco Collection, Italy