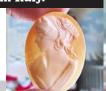

### 72x58(mm.) 3 layered Huge Modern Italian Unmounted Carnelian Beauty Portrait of Bridget Bardot (famous French actress in the 1960-thies)

HUGE 3 Layered Unique, Sardonyx Hand Carved Shell. The size of cameo is 75(mm.) Tall and 58(mm.) Wide. Signed, but I can't read (too small). 2 little stress lines. Weight is 16 grams. Modern. Bought in Italy. Image of famous French actress and sex symbol Bridget Bardot.