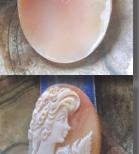

#### 29x21 (mm.) Great Collectible 1960-1970 Italian Girl face Hand Carved/Signed High Relief Gold Sardonyx Shell.

Great hand carved and signed high relief Sardonyx shell from private Italian collection. Well carved front face Italian Beauty from the 1960th. The size of cameo is 29(mm.) tall, 21(mm.) wide and 11 (mm.) deep. Weight is 5.27 grams. The perfect condition From Torre Dell Greco, Italy