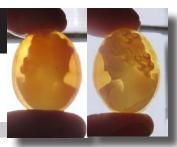

### 72x58(mm.) 3 layered Huge Modern Italian Unmounted Carnelian Beauty Portrait of Bridget Bardot (famous French actress in the 1960-thies)

HUGE 3 Layered Unique, Sardonyx Hand Carved Shell. The size of cameo is 75(mm.) Tall and 58(mm.) Wide. Signed, but I can't read (too small). 2 little stress lines. Weight is 16 grams. Modern. Bought in Italy. Image of famous French actress and sex symbol Bridget Bardot.