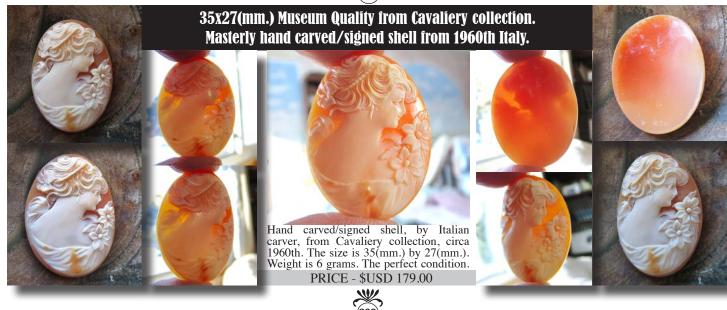

#### 35x27(mm.) Well hand carved Dark Sardonyx shell **Modern Italian Beauty from 1960th**

Hand carved dark Sardonyx shell from private Italian collection. Well carved Italian Beauty from the 1960th. The size of cameo is 35(mm.) Tall and 27(mm.) Wide. Weight is 5.84 grams. The perfect modern condition