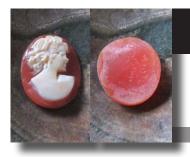

### 72x58(mm.) 3 layered Huge Modern Italian Unmounted Carnelian Beauty Portrait of Bridget Bardot (famous French actress in the 1960-thies)

HUGE 3 Layered Unique, Sardonyx Hand Carved Shell. The size of cameo is 75(mm.) Tall and 58(mm.) Wide. Signed, but I can't read (too small). 2 little stress lines. Weight is 16 grams. Modern. Bought in Italy. Image of famous French actress and sex symbol Bridget Bardot.

PRICE - \$USD 329.00

3 Layered Unique, Carnelian Hand Carved Shell. The size of cameo is 50(mm.) Tall and 35(mm.) Wide. Signed, but I can't read (too small). Modern, from Torre Del Greco, Italy. Image of Poet and his Muse. The perfect condition