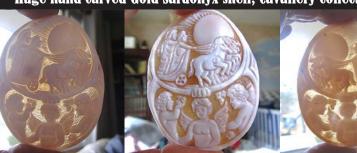

#### 100x79(mm.) Gold Sardonyx shell hand carved/signed by Artist. Huge Museum Quality Modern Psyche Goddess from Italy.

Huge well carved/signed decorative Gold Sardonyx Shell. Apollo had been mocking the God of Love and three cupids with flowers. (circa 2010). The size of the cameo is 64 mm. by 53 mm. From famous Cavaliery Italian Collection of design. Weight is 10.71 grams. Bought in Italy.

PRICE - \$USD 155.00