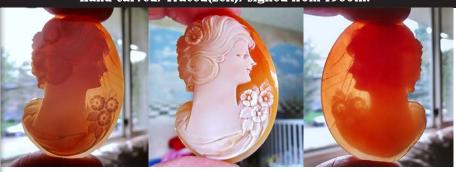

# 30x23(mm.) Museum Quality hand carved/signed shell Modern Italian Beauty with flowers from 1960th.

Museum Quality hand carved and signed carnelian shell from private Italian collection. Well carved Beauty from the 1960th. The size of cameo is 30 (mm.) tall and 23 (mm.) wide. Weight is 4.18 grams. The perfect modern/vintage condition.