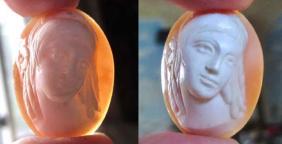

### 31x23(mm.) Superior Quality Italian hand carved/signed shell Tassie as Tyche, goddess of luck/fortune from 1950th-1960th.

Great Quality hand carved and signed shell from private Italian collection. Well carved Tassie as Tyche, goddess of luck/fortune, from the 1960th. The size of cameo is 31(mm.) tall and 23(mm.) wide. Weight is 3.31 grams. The perfect modern/vintage condition.