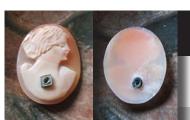

or 30 x 22 (mm). Total weight - 3.67 grams. Perfect condition from Italian collection (274)(293)(299) (331).

PRICE - \$USD 69.00









### 30x22 (mm.) Left faced Stylish 1960th Female Hand carved Torre Del Greco shell from Italy.

Hand carved shell from 1960th style shell. Total measurements is 1-3/16" by 7/8" or 30 x 22 (mm). Total weight - 3.23 grams. Good Vintage condition from Torre Del Greco collection (274)(293)(299)(301).

PRICE - \$USD 89.00









#### 30x23 (mm.) Italian girl from 1960th Hand carved/signed Carnelian shell



Well hand carved and signed shell - girl from 1960th, Torre Del Greco Art academy. Total measurements is 1-3/16" by 7/8" or 30 x 23 (mm). Total weight - 2.41 grams. Perfect condition from Italian collection (274)(293)(299)(331).

PRICE - \$USD 89.00





#### 25x18(mm.)1950th - 1970th from UK Italian hand carved shell with lost diamond.

Hand carved shell from 1950th - 1970th (or earlier). Total measurements is 25 (mm) x 18 (mm). Total weight - 1.68 grams. OK Vintage condition, but diamond is lost.

PRICE - \$USD 29.00



























PRICE - \$USD 399.00





#### 30x23 (mm.) Italian Beauty from 1960th Hand carved Carnelian shell

Well hand carved shell - Italian girl from 1960th, Torre Del Greco Art Academy. Total measurements is 1-3/16" by 7/8" or 30 x 23 (mm). Total weight-3.11 grams.(274)(293)(299)(331)(334).

PRICE - \$USD 89.00









Modern Museum Quality hand carved, traced and signed stylish girl from the 1960th shell. Thesize of cameois 49 (mm.) Tall, 35 (mm.) Wide. Weight is 7.39 grams. UK fancy Collection