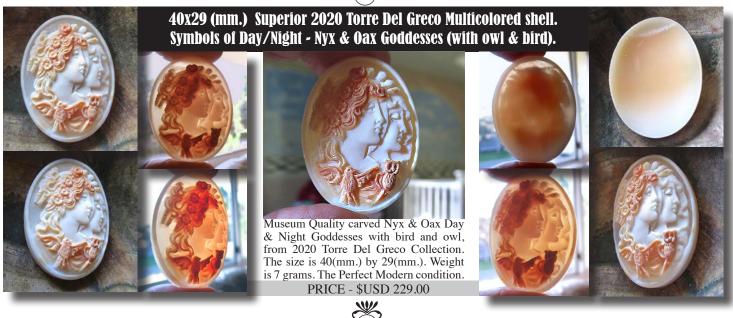

easurements is 1-3/16" by 7/8" or 30 x 22 (mm). Total weight - 3.23 grams. Good Vintage condition from Torre Del Greco collection (274)(293)(299)(301).

PRICE - \$USD 89.00









#### 30x23 (mm.) Italian girl from 1960th Hand carved/signed Carnelian shell



Well hand carved and signed shell - girl from 1960th, Torre Del Greco Art academy. Total measurements is 1-3/16" by 7/8" or 30 x 23 (mm). Total weight - 2.41 grams. Perfect condition from Italian collection (274)(293)(299)(331).

PRICE - \$USD 89.00





#### 25x18(mm.)1950th - 1970th from UK Italian hand carved shell with lost diamond.

Hand carved shell from 1950th - 1970th (or earlier). Total measurements is 25 (mm) x 18 (mm). Total weight - 1.68 grams. OK Vintage condition, but diamond is lost.

PRICE - \$USD 29.00



























PRICE - \$USD 399.00





#### 30x23 (mm.) Italian Beauty from 1960th Hand carved Carnelian shell

Well hand carved shell - Italian girl from 1960th, Torre Del Greco Art Academy. Total measurements is 1-3/16" by 7/8" or 30 x 23 (mm). Total weight-3.11 grams.(274)(293)(299)(331)(334).

PRICE - \$USD 89.00









Modern Museum Quality hand carved, traced and signed stylish girl from the 1960th shell. Thesize of cameois 49 (mm.) Tall, 35 (mm.) Wide. Weight is 7.39 grams. UK fancy Collection







Hand carved/signed "G. Apa" (by Famous Italian Master Giovanni Apa) shell Beauty from 1950th-1960th. Total measurements is 1-3/8" by 1-1/16" or 35 x 27 (mm). Total weight - 5 gr. . Purchased from Torre Dell Greco Collection.



























### 40x30(mm.) 1960th - 1970th s