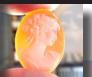

### 72x58(mm.) 3 layered Huge Modern Italian Unmounted Carnelian Beauty Portrait of Bridget Bardot (famous French actress in the 1960-thies)

HUGE 3 Layered Unique, Sardonyx Hand Carved Shell. The size of cameo is 75(mm.) Tall and 58(mm.) Wide. Signed, but I can't read (too small). 2 little stress lines. Weight is 16 grams. Modern. Bought in Italy. Image of famous French actress and sex symbol Bridget Bardot.