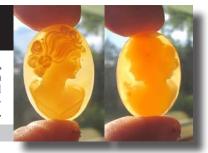

al measurements is 1" by 3/4"or 25x19 (mm). Total weight - 2.58 grams. Purchased in Italy 1997.









#### 25x19 (mm.) Hand carved/signed woman 1960 - 1970 Gold Sardonyx shell from Torre Del Greco Academy

Well hand carved/signed Gold Sardonyx shell unmounted vintage circa 1960 - 1970. From Torre Del Greco Art Academy Collection. Total measurements is 1" by 3/4" or 25x19 (mm). Total weight - 1.75 grams. Purchased in Italy 1997.







PRICE - \$USD 79.00





# 25x18 (mm.) Hand carved Beauty from 1970 - 1990 Gold Sardonyx shell, Torre Del Greco Academy



Greatly hand carved/signed Gold Sardonyx shell, unmounted vintage circa 1970th - 1990th. From Torre Del Greco Art Academy Collection. Total measurements is 1" by 3/4" or 25x18 (mm). Total weight - 1.88 grams. Purchased in Italy 1997.









### 25x19 (mm.) Hand carved/signed profile 1990 - 2010 Carnelian shell from Torre Del Greco Academy

Greatly hand carved/signed by the Artist shell Beauty profile - unmounted vintage circa 1990 -2010 from Torre Del Greco Art Academy Collection. Total measurements is 1" by 3/4" or 25x19 (mm). Total weight - 1.65 grams. Good condition







PRICE - \$USD 69.00





# 25x19 (mm.) Hand carved/signed circa 1990 - 2000 Carnelian shell from Torre Del Greco Academy



Well hand carved/signed by the Artist shell Beauty profile - unmounted vintage circa 1990 - 2000.From Torre Del Greco Art Academy Collection. Total measurements is 1" by 3/4" or 25x19 (mm). Total weight - 2.6 grams. The perfect condition



PRICE - \$USD 69.00





#### 25x19 (mm.) Hand carved profile Circa 1960 Brown Sardon