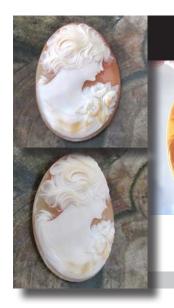

### 72x58(mm.) 3 layered Huge Modern Italian Unmounted Carnelian Beauty Portrait of Bridget Bardot (famous French actress in the 1960-thies)

HUGE 3 Layered Unique, Sardonyx Hand Carved Shell. The size of cameo is 75(mm.) Tall and 58(mm.) Wide. Signed, but I can't read (too small). 2 little stress lines. Weight is 16 grams. Modern. Bought in Italy. Image of famous French actress and sex symbol Bridget Bardot.