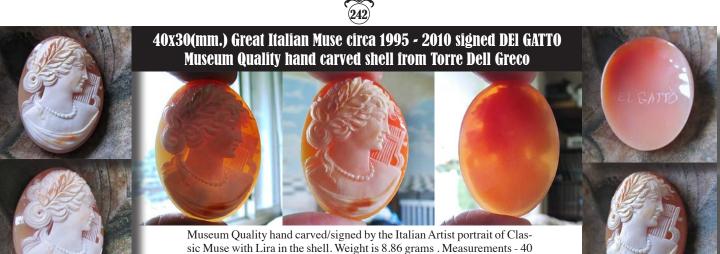

x 30 x 6 (mm). Circa 1995 - 2000. Great Modern condition from famous carvers family Del Gatto, Torre Dell Greco, Italy Art Academy Collection. PRICE - \$USD 199.00