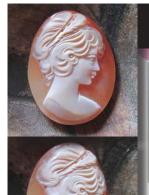

### 72x58(mm.) 3 layered Huge Modern Italian Unmounted Carnelian Beauty Portrait of Bridget Bardot (famous French actress in the 1960-thies)

HUGE 3 Layered Unique, Sardonyx Hand Carved Shell. The size of cameo is 75(mm.) Tall and 58(mm.) Wide. Signed, but I can't read (too small). 2 little stress lines. Weight is 16 grams. Modern. Bought in Italy. Image of famous French actress and sex symbol Bridget Bardot.