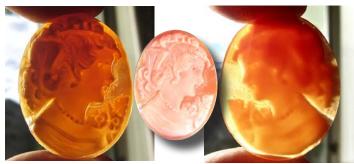

### (42x30)mm. 3 layered Beauty with big flowers in her hair

3 Layered Unique, Carnelian Hand Carved Shell. The size of cameo is 42(mm.) Tall and 30(mm.) Wide. Modern. Bought in Italy. Image of Beauty with dark flowers in the hair.

PRICE - \$USD 199.00