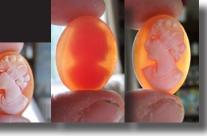

### 25x20(mm.) 1960-1980 Hand carved Conch Carnelian. Italian shell from Torre del Greco Academy

Well hand carved d Carnelian shell woman's profile - unmounted vintage circa 1960th -1980th. From Torre Del Greco Art Academy. Total measurements is 3/4" by 1"or 20x25 (mm). Total weight - 2.46 grams. Purchased in Italy 1997.

PRICE - \$USD 65.00