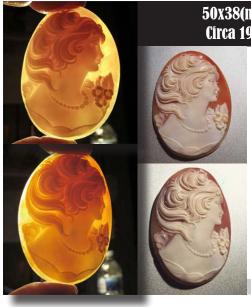

#### 50x38 (mm.) Italian girl Sardonyx Shell from Simonelli Collection Hand Carved/Signed Torre Del Greco Academy 2010th.

Modern Museum Quality hand carved and signed by famous modern Italian carver Simonelli girl in flowers.-Sardonyx shell from the 2010th. The size of cameo is 50 (mm.) tall, 38 (mm.) wide. Weight is 7.72 grams. The perfect condition From Torre Dell Greco Collection, Italy

PRICE - \$USD 229.00