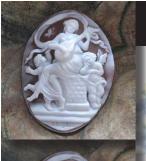

#### 100x79(mm.) Gold Sardonyx shell hand carved/signed by Artist. Huge Museum Quality Modern Psyche Goddess from Italy.

Huge well carved/signed decorative Gold Sardonyx Shell. Apollo had been mocking the God of Love and three cupids with flowers. (circa 2010). The size of the cameo is 64 mm. by 53 mm. From famous Cavaliery Italian Collection of design. Weight is 10.71 grams. Bought in Italy.