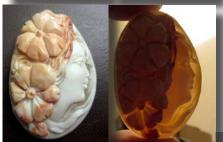

### (42x30)mm. 3 layered Beauty with big flowers in her hair

3 Layered Unique, Carnelian Hand Carved Shell. The size of cameo is 42(mm.) Tall and 30(mm.) Wide. Modern. Bought in Italy. Image of Beauty with dark flowers in the hair.