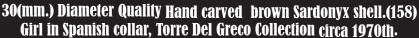

# 30(mm.) Diameter Quality Hand carved/signed Carnelian shell Classic Beauty from Torre Del Greco Collection circa 1970th.

Great hand carved and signed Italian Beauty in flower profile. Carnelian shell from the 1970th. The size of cameo is 30(mm.) diameter and 5 (mm.) deep. Weight is 6.43 grams. (matchto#170). The perfect condition From Torre Dell Greco Collection, Italy