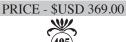

### 50x35(mm.) Huge Modern Italian Unmounted Carnelian Beauty Greatly carved Leda & Swan motif from Torre Del Greco, Italy

Big Carnelian hand carved shell from Art Academy, Torre Del Greco, Italy. Modern interpretation of Leda & Swan Greek Mythology. Signed by the Artist. The size of cameo is 50(mm.) Tall and 35(mm.) Wide. Weight is 5.48 grams. The perfect modern condition

#### 35x27(mm.) Well hand carved Dark Sardonyx shell **Modern Italian Beauty from 1960th**

Hand carved dark Sardonyx shell from private Italian collection. Well carved Italian Beauty from the 1960th. The size of cameo is 35(mm.) Tall and 27(mm.) Wide. Weight is 5.84 grams. The perfect modern condition