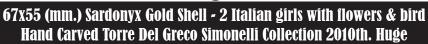

Modern Museum Quality hand carved girls in flowers with bird.- Huge Sardonyx Gold shell from the 2010th. The size of cameo is 67 (mm.) tall, 55 (mm.) wide. Weight is 18.47 grams. The perfect condition From Torre Dell Greco Collection, Italy