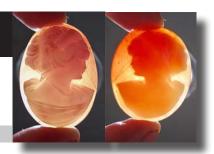

### 72x58(mm.) 3 layered Huge Modern Italian Unmounted Carnelian Beauty Portrait of Bridget Bardot (famous French actress in the 1960-thies)

HUGE 3 Layered Unique, Sardonyx Hand Carved Shell. The size of cameo is 75(mm.) Tall and 58(mm.) Wide. Signed, but I can't read (too small). 2 little stress lines. Weight is 16 grams. Modern. Bought in Italy. Image of famous French actress and sex symbol Bridget Bardot.