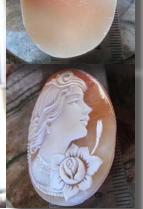

### (42x30)mm. 3 layered Beauty with big flowers in her hair

3 Layered Unique, Carnelian Hand Carved Shell. The size of cameo is 42(mm.) Tall and 30(mm.) Wide. Modern. Bought in Italy. Image of Beauty with dark flowers in the hair.