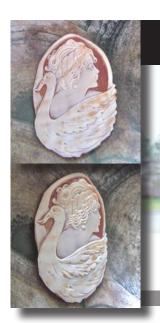

### 50x35(mm.) Huge Modern Italian Unmounted Carnelian Beauty Greatly carved Leda & Swan motif from Torre Del Greco, Italy

Big Carnelian hand carved shell from Art Academy, Torre Del Greco, Italy. Modern interpretation of Leda & Swan Greek Mythology. Signed by the Artist. The size of cameo is 50(mm.) Tall and 35(mm.) Wide. Weight is 5.48 grams. The perfect modern condition