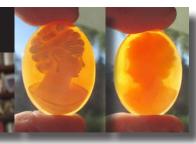

### 50x35(mm.) Huge Modern Italian Unmounted Carnelian Beauty Greatly carved Leda & Swan motif from Torre Del Greco, Italy

Big Carnelian hand carved shell from Art Academy, Torre Del Greco, Italy. Modern interpretation of Leda & Swan Greek Mythology. Signed by the Artist. The size of cameo is 50(mm.) Tall and 35(mm.) Wide. Weight is 5.48 grams. The perfect modern condition