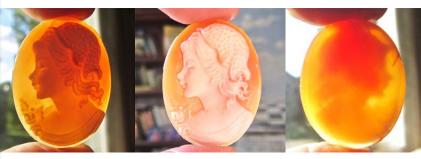

# 25x20(mm.) 1960-1970 M+M SCOGNAMIGLIO small conch shell Hand carved & signed by Italian master

Stylishly carved pretty girl profile - tiny unmounted vintage circa 1960th. From Italian M+M Scognamiglio collection, signed by the Artist conch shell. Total measurements 3/4" with by 3/4" and height 1" or - 25 x 20 (mm). Total weight - 2.15 grams. Good Vintage condition.





PRICE - \$USD 39.00





# 40x30(mm.) Big hand carved M+M SCOGNAMIGLIO Conch shell Hand carved & signed by the famous Italian master

Greatly carved pretty girl profile - big unmounted vintage circa 1975-1995. From Italian collection, signed by the Artist carnelian shell. Total measurements 1/2" with by 5/8" and height - 12 x 16 (mm). Total weight - 5.65 grams. The perfect condition.





PRICE - \$USD 129.00







Remarkable well carved Carnelian Shell - Red hat Beauty (circa 1995). The measurements of cameo is 30 by 23 mm. . From famous Cavaliery Italian Collection of design. Weight is 3.94 grams. Bought in Italy.







### 30x23(mm.) Great hand carved M+M SCOGNAMIGLIO Carnelian shell Hand carved by the famous Italian master



Remarkable well carved Carnelian Shell - Red hat Beauty (circa 1995). The measurements of cameo is 30 by 23 mm. . From famous Cavaliery Italian Collection of design. Weight is 1.99 grams. Bought in Italy.

#### PRICE - \$USD 95.00









# 35x25(mm.) From the 1970th Carnelian unmounted shell Hand carved & signed by the master from 1970th

Greatly carved pretty girl profile - unmounted vintage circa 1975. From Italian collection, signed by the Artist carnelian shell (dil