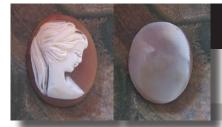

18 (mm). Total weight - 1.88 grams. Purchased in Italy 1997.









### 25x19 (mm.) Hand carved/signed profile 1990 - 2010 Carnelian shell from Torre Del Greco Academy

Greatly hand carved/signed by the Artist shell Beauty profile - unmounted vintage circa 1990 -2010 from Torre Del Greco Art Academy Collection. Total measurements is 1" by 3/4" or 25x19 (mm). Total weight - 1.65 grams. Good condition







PRICE - \$USD 69.00





# 25x19 (mm.) Hand carved/signed circa 1990 - 2000 Carnelian shell from Torre Del Greco Academy



Well hand carved/signed by the Artist shell Beauty profile - unmounted vintage circa 1990 - 2000.From Torre Del Greco Art Academy Collection. Total measurements is 1" by 3/4" or 25x19 (mm). Total weight - 2.6 grams. The perfect condition



PRICE - \$USD 69.00





#### 25x19 (mm.) Hand carved profile Circa 1960 Brown Sardonyx shell from Torre Del Greco

Hand carved Brown Italian shell- unmounted vintage circa 1960 - Torre Del Greco Art Academy Collection. Measurements is 1" by 3/4" or 25 x19 (mm). Total weight - 2.76 grams. Good condition













Huge Museum Quality, hand carved and signed by the Artist. Carved Brown Sardonyx Shell - Modern beauty. The size of cameo is 60(mm.) by 45(mm.). Weight is 20.67 grams. Purchased in Italy in 1997. Perfect Modern Condition.

PRICE - \$USD 449.00







# 30x21 (mm.) Hand carved/signed profile 1965 - 1985 Great Carnelian shell from Torre Del Greco Academy.



Greatly hand carved/signed by the Artist shell Beauty profile - unmounted, circa 1965th - 1985th. From Torre Del Greco Art Academy Collection. Tot