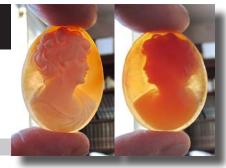

### 72x58(mm.) 3 layered Huge Modern Italian Unmounted Carnelian Beauty Portrait of Bridget Bardot (famous French actress in the 1960-thies)

HUGE 3 Layered Unique, Sardonyx Hand Carved Shell. The size of cameo is 75(mm.) Tall and 58(mm.) Wide. Signed, but I can't read (too small). 2 little stress lines. Weight is 16 grams. Modern. Bought in Italy. Image of famous French actress and sex symbol Bridget Bardot.