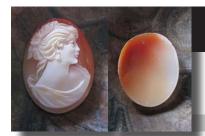

ams. Purchased in Italy 1997.







PRICE - \$USD 79.00





# 30x23 (mm.) Hand carved/signed Shell 1950th-1960th Stylish from Torre Del Greco Academy Collection.

Stylishly hand carved/signed shell stylish Beauty circa 1950th - 1960th. From Torre Del Greco Art Academy Collection. Total measurements is 1-3/8" by 11/16" or 30 x 23 (mm). Total weight -3.68 grams. Purchased in Italy 1997 (114).







PRICE - \$USD 69.00





# 30x23(mm.) Museum Quality hand carved/signed shell Modern Italian Beauty with flowers from 1960th.









Museum Quality hand carved and signed carnelian shell from private Italian collection. Well carved Beauty from the 1960th. The size of cameo is 30 (mm.) tall and 23 (mm.) wide. Weight is 4.18 grams. The perfect modern/vintage condition.

PRICE - \$USD 149.00





### 30x23 (mm.) Hand carved/signed 1950th-1960th girl Great shell from Torre Del Greco Academy Collection.

Greatly hand carved/signed shell stylish Beauty circa 1950th - 1960th. From Torre Del Greco Art Academy Collection. Total measurements is 1-3/8" by 11/16" or 30 x 23 (mm). Total weight - 3.15 grams. Purchased in Italy 1997.







PRICE - \$USD 99.00





### 30x22 (mm.) Hand carved/signed Shell 1960th From Torre Del Greco Academy Collection.

Stylishly hand carved/signed shell stylish Beauty circa 1950th - 1960th. From Torre Del Greco Art Academy Collection. Total measurements is 1-3/8" by 7/8" or 30 x 22 (mm). Total weight -2.52 grams. Purchased in Italy 1997.





PRICE - \$USD 89.00





### 31x23(mm.) Superior Quality Italian hand carved/signed shell Tassie as Tyche, goddess o