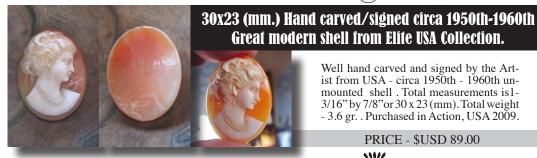

Well hand carved and signed by the Artist from USA - circa 1950th - 1960th unmounted shell . Total measurements is 1-3/16" by 7/8" or 30 x 23 (mm). Total weight - 3.6 gr. . Purchased in Action, USA 2009.

#### PRICE - \$USD 89.00

Huge well carved/signed decorative Gold Sardonyx Shell. Apollo (God of Love) & Luna (Goddess of Moon) following the sun and three cupids with flowers. (circa 2010). The size of the cameo is 67 mm. by 54 mm. . From Torre Del Greco Italian Collection of design. Weight is 10.71 grams. Bought in Italy.