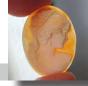

### 50x35(mm.) Huge Modern Italian Unmounted Carnelian Beauty Greatly carved Leda & Swan motif from Torre Del Greco, Italy

Big Carnelian hand carved shell from Art Academy, Torre Del Greco, Italy. Modern interpretation of Leda & Swan Greek Mythology. Signed by the Artist. The size of cameo is 50(mm.) Tall and 35(mm.) Wide. Weight is 5.48 grams. The perfect modern condition