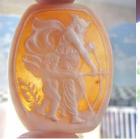

### 50x35(mm.) Huge Modern Italian Unmounted Carnelian Beauty Greatly carved Leda & Swan motif from Torre Del Greco, Italy

Big Carnelian hand carved shell from Art Academy, Torre Del Greco, Italy. Modern interpretation of Leda & Swan Greek Mythology. Signed by the Artist. The size of cameo is 50(mm.) Tall and 35(mm.) Wide. Weight is 5.48 grams. The perfect modern condition