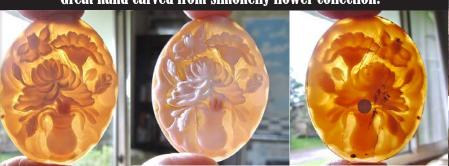

### 30(mm.) Diameter Woman and child with flower dark Sardonyx shell Great hand carved from Simonelly flower collection.

Remarkable well carved Sardonyx Shell-Red hat Beauty (circa 1995). The measurements of cameo is 30 by 23 mm. From famous Cavaliery Italian Collection of design. Weight is 1.99 grams. Bought in Italy.