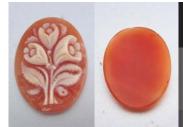

### (42x30)mm. 3 layered Beauty with big flowers in her hair

3 Layered Unique, Carnelian Hand Carved Shell. The size of cameo is 42(mm.) Tall and 30(mm.) Wide. Modern. Bought in Italy. Image of Beauty with dark flowers in the hair.