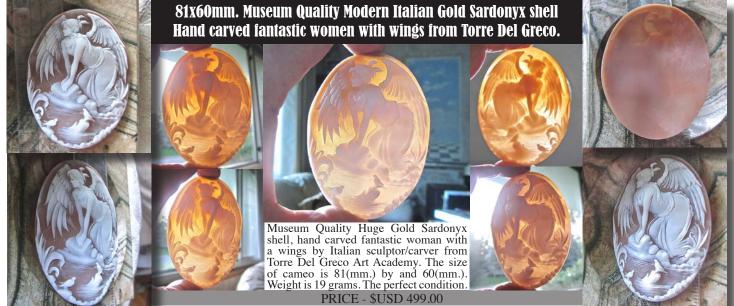

60x45mm. Quality Italian Hand carved Huge Gold Sardonyx shell Fairy tale composition from Torre Del Greco. Signed by the Artist

Huge Quality Gold Sardonyx deep carving shell, Italian fairy tale-hand carved & signed by sculptor/carver from Torre Del Greco Art Academy. The size of cameo is 60x45x10 (mm.). Weight is 13.33 grams. The perfect condition.