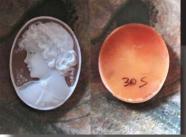

### 72x58(mm.) 3 layered Huge Modern Italian Unmounted Carnelian Beauty Portrait of Bridget Bardot (famous French actress in the 1960-thies)

HUGE 3 Layered Unique, Sardonyx Hand Carved Shell. The size of cameo is 75(mm.) Tall and 58(mm.) Wide. Signed, but I can't read (too small). 2 little stress lines. Weight is 16 grams. Modern. Bought in Italy. Image of famous French actress and sex symbol Bridget Bardot.