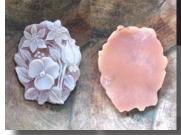

alian carver Gold Sardonyx shell - modern, circa 2010, Flower Girl in Italian landscape - Torre Del Greco. The size is 55(mm.) by 41(mm.). Weight is 8.21 grams. Perfect condition.



PRICE - \$USD 199.00







Museum quality huge hand carved Gold Sardonyx shell - modern Italian Beauty circa 2010, from Torre Del Greco. The size is 50(mm.) by 38(mm.). Weight is 11.31 grams. Perfect condition.



PRICE - \$USD 229.00





30x23(mm.) Hand carved & signed by Artist Sardonyx shell. Bouquet from 2000th Simonelly flower collection.

(177) Quality Gold Sardonyx shell, bouquet of flower, hand carved/signed by Italian sculptor/carver Paluzo or Pelozo, 2000 - 2010 from Torre Del Greco. Simonelly flowers collection. Measurements is 30(mm.) x 23(mm.). Weight is 1.55grams. The perfect condition.









### 39x30(mm.) Superiorly hand carved/traced Sardonyx shell Bouquet from 2000th Simonelly flower collection.

Superior Quality Gold Sardonyx shell, bouquet of flower, hand carved by Italian sculptor/carver in 2000 - 2010 from Torre Del Greco. Simonelly flowers collection. Measurements is 30(mm.) x 23(mm.). Weight is 3.69 grams. The perfect condition.













Quality Huge Gold Sardonyx Shell, bouquet of flowers, hand carved/signed/traced by Italian sculptor/carver, 1995-2010 from Torre Del Greco. Master Simonelly flowers collection. Measurements is  $55 (\mathrm{mm.})\,x\,42 (\mathrm{mm.})$ . Weight is  $10.25\,\mathrm{grams}$ . The perfect condition.







70x29(mm.) Great 3 flowers - Big Dark Museum Sardonyx shell. Traced hand carved & signed. Simonelly flower collection.



Quali