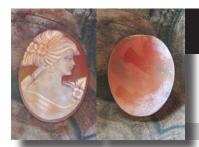

uquet & Butterfly - high relief Gold Sardonyx shell. Big & Well hand carved/signed. Simonelly flowers collection.



Quality Huge Gold Sardonyx Shell, bouquet of flowers with butterfly, hand carved and signed by Italian sculptor/carver, 1990-2010 from Torre Del Greco. Master Simonelly flowers collection. Measurements is 59(mm.) x 45(mm.). Weight is 5.96 grams. The perfect condition.







### 50x40(mm.) Modern Psyche Goddess and Cupped from 1995-2010 Greatly hand carved Gold Sardonyx shell from Cavaliery collection.









Remarkable well carved Gold Sardonyx Shell. Psyche, Goddess of Soul & Sex loading bow and arrow (circa 2000). The size of the cameo is 50 mm. by 40 mm. From famous Cavaliery Italian Collection of design. Weight is 4.99 grams. Bought in Italy.

PRICE - \$USD 195.00





### 40x30 (mm.) Hand carved and signed 1960th profile Great Carnelian shell From Torre Del Greco.

Well hand carved by the Artist Carnelian shell profile - unmounted shell. Total measurements is 1-9/16" by 1-3/16" or 40 x 30 (mm). Total weight - 2.77 gr. . Purchased in Torre Del Greco, Italy 2007.

PRICE - \$USD 79.00









# 65x41(mm.) Modern 2010th dark Sardonyx shell Beauty from Italy. Museum Quality hand carved/signed by sculptor S. Peluso.









PRICE - \$USD 299.00







Quality Brown Sardonyx shell, bouquet of flower, hand carved/ signed 2000 - 2010 from Torre Del Greco. Measurements is 25(mm.) x 23(mm.). Weight is 2.99 grams. The perfect condition.







PRICE - \$USD 99.00





#### 20x14 (mm.) Hand carved/signed circa 1990th Modern Carnelian shell from 14K Gold ring.

W