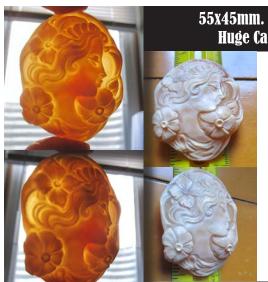

### 50x35(mm.) Huge Modern Italian Unmounted Carnelian Beauty Greatly carved Leda & Swan motif from Torre Del Greco, Italy

Big Carnelian hand carved shell from Art Academy, Torre Del Greco, Italy. Modern interpretation of Leda & Swan Greek Mythology. Signed by the Artist. The size of cameo is 50(mm.) Tall and 35(mm.) Wide. Weight is 5.48 grams. The perfect modern condition