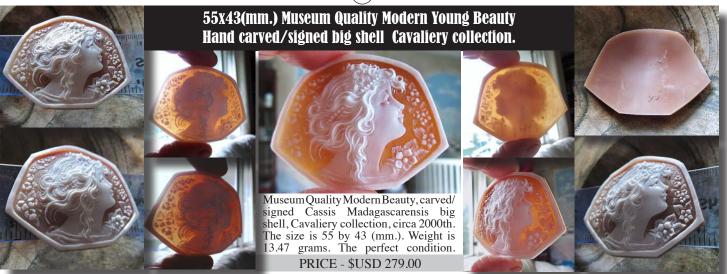

re Del Greco Collection



Quality religious hand carved shell. Torre Del Greco Academy collection. From the 1970th-1980th. The size is 35(mm.) tall and 26(mm.) wide. Weight is 3.77 grams. The perfect vintage condition.









Museum Quality carved/signed by carver, from Cavaliery collection, circa 1980th. The size is 60(mm.) by 45(mm.). Weight is 15.55 grams. The perfect condition.

PRICE - \$USD 249.00







## 30x23 (mm.) 2020 Superior Modern left faced Beauty Hand carved Gold Sardonyx by Artist from Italy.



Hand carved great shell from 1970th - unmounted handSardonyx shell carving by A. Pernice. Total measurements is 1-3/16" by 7/8" or 30 x 23 (mm). Total weight - 2.49 grams. Perfect modern condition from Great Italian carver (274)(293)(299)(300)(301).



PRICE - \$USD 99.00











### 20x15(mm.) 1960th M+M SCOGNAMIGLIO Sardonyx shell Hand carved & signed by unique Italian master

Stylishly carved pretty girl profile - tiny unmounted vintage circa 1960th-1980th. From Italian M+M Scognamiglio collection, signed by the Artist carnelian shell. Total measurements 3/4" with by 1/2" and height 1/3" - 20 x 15 (mm). Total weight -1.27 grams. Good Vintage condition.









#### 20x15 (mm.) 1990th-2000th hand carved girl Tiny brown Sardonyx shell from Italy.

Stylishly hand carved shell stylish Beauty circa 1990th-2000th. From Torre Del Greco Art Academy Collection. Total measurements is 13/16" by 5/8" or  $20 \times 15$  (mm). Total weight -1.34 grams. Purchased in Italy 1997.









#### 18x13 (mm.) 1990th-2000th hand carved girl Tiny brown Sardonyx shell from Ital