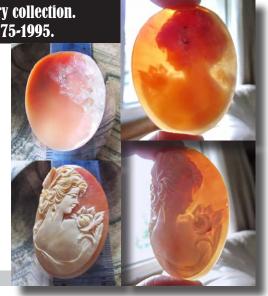

60x45mm. Quality Italian Hand carved Huge Gold Sardonyx shell Fairy tale composition from Torre Del Greco. Signed by the Artist

Huge Quality Gold Sardonyx deep carving shell, Italian fairy tale-hand carved & signed by sculptor/carver from Torre Del Greco Art Academy. The size of cameo is 60x45x10 (mm.). Weight is 13.33 grams. The perfect condition.