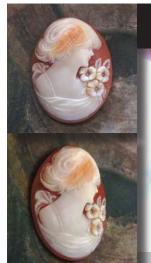

### 72x58(mm.) 3 layered Huge Modern Italian Unmounted Carnelian Beauty Portrait of Bridget Bardot (famous French actress in the 1960-thies)

HUGE 3 Layered Unique, Sardonyx Hand Carved Shell. The size of cameo is 75(mm.) Tall and 58(mm.) Wide. Signed, but I can't read (too small). 2 little stress lines. Weight is 16 grams. Modern. Bought in Italy. Image of famous French actress and sex symbol Bridget Bardot.