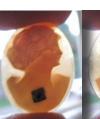

### 50x35(mm.) Huge Modern Italian Unmounted Carnelian Beauty Greatly carved Leda & Swan motif from Torre Del Greco, Italy

Big Carnelian hand carved shell from Art Academy, Torre Del Greco, Italy. Modern interpretation of Leda & Swan Greek Mythology. Signed by the Artist. The size of cameo is 50(mm.) Tall and 35(mm.) Wide. Weight is 5.48 grams. The perfect modern condition