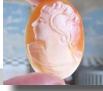

s is 1-3/16" by 7/8" or 30 x 22 (mm). Total weight - 3.25 grams . Perfect Vintage condition from US collection (274)(293).

PRICE - \$USD 55.00







### 30x22 (mm.) 1950th-1970th Female image shell Hand carved/signed by Artist from Italy.



Hand carved shell from 1950th -1970th - unmounted shell signed by the Artist. Total measurements is 1-3/16" by 7/8" or 30 x 22 (mm). Total weight -2.46 grams. Perfect Vintage condition from US collection (274)(293)(299).





PRICE - \$USD 85.00





### 30x22 (mm.) 1960th left faced Female image Hand carved Torre Del Greco shell from Italy.

Hand carved shell from 1960th style unmounted shell. Total measurements is 1-3/16" by 7/8" or 30 x 22 (mm). Total weight - 2.32 grams. Perfect Vintage condition from Torre Del Greco collection (274)(293)(299).







PRICE - \$USD 59.00





### 25x19(mm.) Woman from the 1960th-1970th Hand carved /signed Gold Sardonyx shell.



Well hand carved shell from 1960th. From 14K Gold Pendant. Total measurements is 25 (mm) by 19 (mm). Total weight - 2.06 grams. Great vintage condition from Antique store.



PRICE - \$USD 59.00





### 30x22 (mm.) Superior 1970th left faced Female Hand carved/signed by Artist from Italy.

Hand carved great shell from 1970th - unmounted shell signed by the Artist. Total measurements is 1-3/16" by 7/8" or 30 x 22 (mm). Total weight - 2.93 grams. Perfect Vintage condition from US collection (274)(293)(299)(300)(301).





PRICE - \$USD 99.00









#### 30x23 (mm.) 1970th-1980th Female image shell Hand carved/signed by Artist from Italy.



Hand carved shell from 1970th -