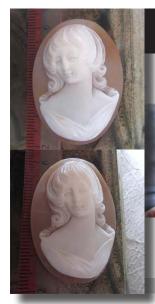

#### 29x21 (mm.) Great Collectible 1960-1970 Italian Girl face Hand Carved/Signed High Relief Gold Sardonyx Shell.

Great hand carved and signed high relief Sardonyx shell from private Italian collection. Well carved front face Italian Beauty from the 1960th. The size of cameo is 29(mm.) tall, 21(mm.) wide and 11 (mm.) deep. Weight is 5.27 grams. The perfect condition From Torre Dell Greco, Italy