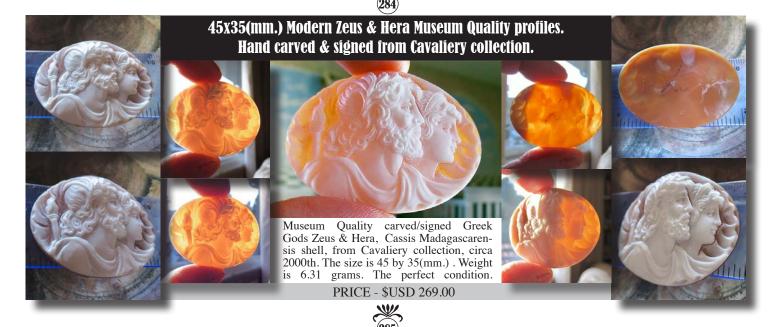

ved/signed Cassis Madagascarensis shell, from Cavaliery collection, circa 2000th. The size is 40(mm.) in Diameter. Weightis 8.17 grams. The perfect condition.











Museum Quality carved/signed girl in hat, from A. Pernice collection, from 2000th The size is 42(mm.) by 34(mm.). Weight is 7.99 grams. The perfect modern condition. PRICE - \$USD 299.00









60x45(mm.) Modern Hand Carved Huge Gold Sardonyx Shell. Museum Quality Modern Beauty (Psyche?) from Italian Collection.



Modern Superior Quality shell. Hand carved and signed by Italian artist Muro. Image of girl with flowers & bird (Psyche Goddess?). light gold shell from the 2010th. The size of cameo is 60 (mm.) tall by 45 (mm.) wide. Weight is 8.89 grams. The perfect condition From Torre Dell Greco Collection, Italy

























#### 25x17(mm.) Hand carved Bond - Face symbol of humility From Modern Art Collection in Washington

(153) Remarkable well designed symbol of humility hand carved and polished white bond - (1990-2000). The size of cameo is 25 by 17 mm. Weight is 2.05 grams.FromWashingtonUS,collectionofModernArt







#### 30x22 (mm.) From US collection conch shell 1950th-1960th Well hand carved and signed by Artist profile.

(274) Hand carved/signed shell girl from 1950th -1960th - unmounted shell. Total measurements is 1-3/16" by 7/8" or 30 x 22 (mm). Total weight - 2.85 grams...Perfect . Vintage condition from US collection.









#### 30x22 (mm.) Carnelian shell from 1950th-1970th Hand carved and signed by Artist profile.

(274) Hand carved/signed shell girl from 1950th -1970th - unm