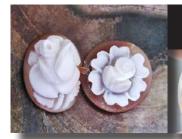

PRICE - \$USD 299.00

Quality Gold Sardonyx shell, bouquet of flower, hand carved by Italian sculptor/carver, 1970-1990 from Torre Del Greco Master Simonelly flowers collection. Measurements is 23(mm.) by 30(mm.). Weight is 2.44grams. The perfect condition.

# 16x12(mm.) Bouquet set of 7- dark & Gold Sardonyx hand carved shell. From Simonelly flower collection.

Quality Gold Sardonyx shell, bouquet of flower, hand carved by Italian sculptor/carver, 1970-1990 from Torre Del Greco Master Simonelly flowers collection. Measurements is 23(mm.) by 30(mm.). Weight is 2.44grams. All Similar, but different. The perfect condition.