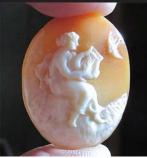

or 30 x 23 (mm). Total weight -2.91 grams. Purchased in USA 2007 (114)(115).







#### 25x15 (mm.) 1950th-1960th Beauty from Torre Del Greco, Italy Hand carved/signed red Carnelian shell traced from right.

StylishlyhandcarvedshellBeautycirca1950th-1960th. From Torre Del Greco Art Academy Collection. Total measurements is 13/16" by 5/8" or or 20 x 15 (mm). Total weight - 1.89 grams. Purchased in Italy 2009.

#### PRICE - \$USD 49.00



### 30x23 (mm.) Hand carved shell 1950th-1960th Bird & flower from private US Collection.



flower circa 1950th - 1960th. From US private Collection. Total measurements is 1-3/8" by

#### PRICE - \$USD 99.00































#### 30x23(mm.) Circa 1970th - 1990th - Muse playing on Lyra. Best quality carved shell from Elite USA collection.