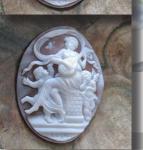

#### PRICE - \$USD 89.00

Huge well carved/signed decorative Gold Sardonyx Shell. Apollo (God of Love) & Luna (Goddess of Moon) following the sun and three cupids with flowers. (circa 2010). The size of the cameo is 67 mm. by 54 mm. . From Torre Del Greco Italian Collection of design. Weight is 10.71 grams. Bought in Italy.