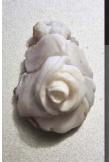

Master Simonelly flowers collection. Measurements is 27(mm.)x26(mm.)x15(mm.). Weight is 2.57grams. The perfect condition. PRICE - \$USD 89.00







Gold Sardonyx Quality bouquet of flower, high relief hand carved by Italian sculptor/carver, 1970-1990 from Torre Del Greco. Simonelly flowers collection. Measurements is 20(mm.) x28(mm.)x17(mm.). Weight is 6.15 grams. The perfect condition.

PRICE - \$USD 129.00









50x40(mm.) Bouquet In the vase - Roses Gold Sardonyx shell. Great hand carved from Simonelly flower collection.



Quality high relief Gold Sardonyx shell, bouquet of flowers in the vase, hand carved by Italian sculptor/carver, 1970-1990 from Torre Del Greco. Master Simonelly flowers collection. Measurements is 50(mm.)x40(mm.). Weight is 7grams. The perfect condition.









# 27x18(mm.) Bouquet - 3D Hand carved Gold Sardonyx shell. Circa 1990 high relief from Simonelly flower collection.



Quality Gold Sardonyx shell, bouquet of flower, high relief hand carved by Italian sculptor/ carver, 1970-1990 from Torre Del Greco. Simonelly flowers collection. Measurements is 20(mm.) x28(mm.)x17(mm.). Weight is 2.54 grams. The perfect condition.















Quality Grotesque Multicolored Sardonyx shell, woman's profile, hand carved by Italian sculptor/carver. Not sure about age. From Torre Del Greco. Master Simonelly flowers collection. Measurements is 65(mm.) by 45(mm.). Weight is 22.64 grams. Rare shell bale. The perfect condition.











# 25x19(mm.) 1960-1970 M+M SCOGNAMIGLIO conch shell Stylish hand carved & signed by Italian master

Stylishly carved pret