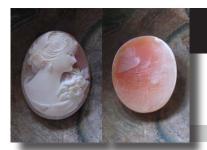

### 72x58(mm.) 3 layered Huge Modern Italian Unmounted Carnelian Beauty Portrait of Bridget Bardot (famous French actress in the 1960-thies)

HUGE 3 Layered Unique, Sardonyx Hand Carved Shell. The size of cameo is 75(mm.) Tall and 58(mm.) Wide. Signed, but I can't read (too small). 2 little stress lines. Weight is 16 grams. Modern. Bought in Italy. Image of famous French actress and sex symbol Bridget Bardot.