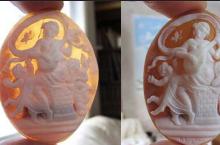

Quality Grotesque gold Sardonyx shell, depict Psyche Goddess of Soul. Hand carved and signed. Not sure about age. From Le Clerk Collection. Measurements is 35(mm.) by 26(mm.). Weight is 1.99 grams. The perfect condition.