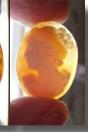

### 72x58(mm.) 3 layered Huge Modern Italian Unmounted Carnelian Beauty Portrait of Bridget Bardot (famous French actress in the 1960-thies)

HUGE 3 Layered Unique, Sardonyx Hand Carved Shell. The size of cameo is 75(mm.) Tall and 58(mm.) Wide. Signed, but I can't read (too small). 2 little stress lines. Weight is 16 grams. Modern. Bought in Italy. Image of famous French actress and sex symbol Bridget Bardot.