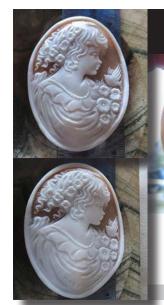

### 60x46mm. Modern Italian Beauty Huge Carnelian shell Carved in Torre Del Greco Art Academy.

Remarkable Huge Carnelian shell hand carved by Italian master sculptor/carver from Torre Del Greco Art Academy. Stylish Woman's profile. The size of cameo is 60(mm.) by and 42(mm.). Weight is 12.99 grams. The perfect condition.