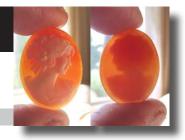

### 72x58(mm.) 3 layered Huge Modern Italian Unmounted Carnelian Beauty Portrait of Bridget Bardot (famous French actress in the 1960-thies)

HUGE 3 Layered Unique, Sardonyx Hand Carved Shell. The size of cameo is 75(mm.) Tall and 58(mm.) Wide. Signed, but I can't read (too small). 2 little stress lines. Weight is 16 grams. Modern. Bought in Italy. Image of famous French actress and sex symbol Bridget Bardot.