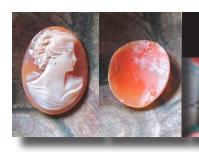

### 72x58(mm.) 3 layered Huge Modern Italian Unmounted Carnelian Beauty Portrait of Bridget Bardot (famous French actress in the 1960-thies)

HUGE 3 Layered Unique, Sardonyx Hand Carved Shell. The size of cameo is 75(mm.) Tall and 58(mm.) Wide. Signed, but I can't read (too small). 2 little stress lines. Weight is 16 grams. Modern. Bought in Italy. Image of famous French actress and sex symbol Bridget Bardot.