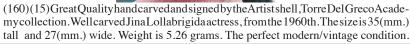

# 30x23(mm.) Museum Quality hand carved/signed shell Modern Italian Beauty with flowers from 1960th.

Museum Quality hand carved and signed carnelian shell from private Italian collection. Well carved Beauty from the 1960th. The size of cameo is 30 (mm.) tall and 23 (mm.) wide. Weight is 4.18 grams. The perfect modern/vintage condition.

PRICE - \$USD 149.00