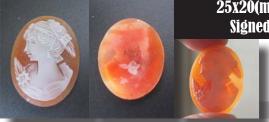

# 25x20(mm.) Carnelian Italian Beauty from Rome 1960th Greatly hand carved & signed. The Perfect Condition

Hand carved and signed by the Artist, Italian Carnelian Shell - image of beauty - symbol of 1960th. Measurements is 7/8"width by 1" height. Weight is 1.5 grams. From Italian Collection of Cavaliery design The Perfect condition.