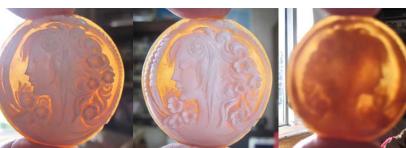

# 30x23 (mm.) Italian circa 1990. Cavaliery Collection shell Greatly carved high relief modern dark Sardonyx shell.

PRICE - \$USD 179.00

40mm.Diameter Modern Pro Art Deco from 1990 Rome. Signed by Artist High relief greatly carved Gold Sardonyx shell Cavaliery collection.

Remarkable well carved high relief huge Dark Gold Sardonyx hand carved Shell - Modern beauty (circa 1990). The size of cameo is 40 mm. in diameter. From Italian Collection of design - famous Cavaliery. Signed by the Artist. Weight is 7.67 grams. Bought in Italy.