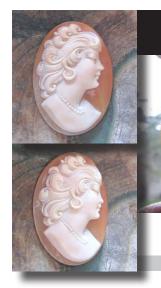

Torre Del Greco Collection 1960th-1970th.

Great hand carved shell Beauty circa 1960th - 1970th. From Torre Del Greco Art Academy Collection. Total measurements is 1-7/16" by 1-1/16" or 36 x 28 (mm). Total weight-4.56 grams. Purchased in Italy 1997.













Superior quality hand carved shell, by Italian sculptor/carver from Cavaliery collection The size of cameo is 40(mm.) by 30(mm.). Weight is 6.2 grams. The perfect condition.

PRICE - \$USD 149.00









#### 36x27 (mm.) Superiorly hand carved & signed shell Modern Torre Del Greco Collection 2000th.

Great hand carved and signed by the artist shell Beauty circa 2000th. From Torre Del Greco Art Academy Collection. Total measurements is 1-7/16" by 1-1/16" or 36 x 28 (mm). Total weight - 4.46 grams. Purchased in Italy 2009











### 35x26 (mm.) Italian girl from Museum Torre Del Greco collection Hand Carved/Signed Beauty Shell from 1960th.









PRICE - \$USD 179.00





## 35x27 (mm.) Superiorly hand carved & signed shell Portrait/profile UK Elite Collection from 1960th.



Great hand carved shell Beauty circa 1960 - 1970. From the Elite UK Collection. Total measurements is 1-3/8" by 1-1/16" or 35 x 27 (mm). Total weight - 5.06 grams. Purchased in UK 1997.

PRICE - \$USD 99.00







### 35x27 (mm.) Curly from Torre Del Greco collection Hand Carved/Signed modern Beauty Shell 2000th.



Great hand carved and signed Italian girl portrait. Museum conch shell from the 1960th. The size of cameo is 35(mm.) tall, 27 (mm.) wide and 5 (mm.) deep. Weight is 4.15 grams. The perfect condition From Torre Dell Greco Colle