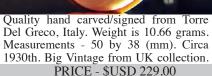

#### 50x38 (mm.) Italian girl Sardonyx Shell from Simonelli Collection Hand Carved/Signed Torre Del Greco Academy 2010th.

Modern Museum Quality hand carved and signed by famous modern Italian carver Simonelli girl in flowers.-Sardonyx shell from the 2010th. The size of cameo is 50 (mm.) tall, 38 (mm.) wide. Weight is 7.72 grams. The perfect condition From Torre Dell Greco Collection, Italy

PRICE - \$USD 229.00