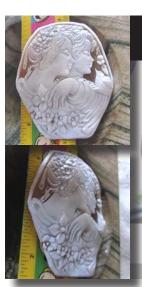

old Pendant.

Well hand carved and signed by the Artist from USA - circa 1960th unmounted carnelian shell, from 14K Gold pendant. Total measurements is 3/4" by 9/16" or 20 x 14 (mm). Total weight -5.42 gr... Purchased in Antique shop, USA 2007.











Well hand carved and signed by the Artist from USA - circa 1950th - 1960th unmounted shell . Total measurements is 1-3/16" by 7/8" or 30 x 23 (mm). Total weight - 3.6 gr. . Purchased in Action, USA 2009.

#### PRICE - \$USD 89.00









Huge well carved/signed decorative Gold Sardonyx Shell. Apollo (God of Love) & Luna (Goddess of Moon) following the sun and three cupids with flowers. (circa 2010). The size of the cameo is 67 mm. by 54 mm. . From Torre Del Greco Italian Collection of design. Weight is 10.71 grams. Bought in Italy.











Modern Museum Quality hand carved girls in flowers with bird.- Huge Sardonyx Gold shell from the 2010th. The size of cameo is 67 (mm.) tall, 55 (mm.) wide. Weight is 18.47 grams. The perfect condition From Torre Dell Greco Collection, Italy

PRICE - \$USD 179.00











# 30(mm.) Diameter Quality Hand carved/signed Carnelian shell Classic Beauty from Torre Del Greco Collection circa 1970th.







Great hand carved and signed Italian Beauty in flower profile. Carnelian shell from the 1970th. The size of cameo is 30(mm.) diameter and 5 (mm.) deep. Weight is 6.43 grams. (matchto#170). The perfect condition From Torre Dell Greco Collection, Italy

PRICE - \$USD 159.00





#### 35x26(mm.) Modern Classic profile circa 1955-1975 Great hand carved/signed by Artist shell







Quality h