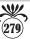

70x29(mm.) Great 3 flowers - Big Dark Museum Sardonyx shell. Traced hand carved & signed. Simonelly flower collection.

Quality Huge Sardonyx Shell, hand carved/signed flowers, by Italian sculptor/carver, 1995-2010 from Torre Del Greco. Master Simonelly flowers collection. Measurements is 70(mm.) x 29(mm.). Weight is 9.88grams. The perfect condition.

PRICE - \$USD 349.00