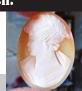

PRICE - \$USD 329.00

3 Layered Unique, Carnelian Hand Carved Shell. The size of cameo is 50(mm.) Tall and 35(mm.) Wide. Signed, but I can't read (too small). Modern, from Torre Del Greco, Italy. Image of Poet and his Muse. The perfect condition