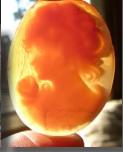

amous Cavaliery Italian Collection of design. Weight is 3.94 grams. Bought in Italy.







### 30x23(mm.) Great hand carved M+M SCOGNAMIGLIO Carnelian shell Hand carved by the famous Italian master



Remarkable well carved Carnelian Shell - Red hat Beauty (circa 1995). The measurements of cameo is 30 by 23 mm. . From famous Cavaliery Italian Collection of design. Weight is 1.99 grams. Bought in Italy.

#### PRICE - \$USD 95.00









# 35x25(mm.) From the 1970th Carnelian unmounted shell Hand carved & signed by the master from 1970th

Greatly carved pretty girl profile - unmounted vintage circa 1975. From Italian collection, signed by the Artist carnelian shell (diluca?). Total measurements 1" with by 1- 3/8" and height - 25x35 (mm). Total weight - 2.93 grams. The good condition.







PRICE - \$USD 89.00











### 30(mm.) Diameter Woman and child with flower dark Sardonyx shell Great hand carved from Simonelly flower collection.





Remarkable well carved Sardonyx Shell-Red hat Beauty (circa 1995). The measurements of cameo is 30 by 23 mm. From famous Cavaliery Italian Collection of design. Weight is 1.99 grams. Bought in Italy.

PRICE - \$USD 145.00



75x55(mm.) Bouquet - Huge Sardonyx shell signed by the Artist.







Huge Great Quality Sardonyx shell, bouquet hand carved & signed by Italian sculptor/carver from 1970th Torre Del Greco Art Academy. The size of cameo is 75(mm.) by and 55(mm.). Weight is 31 grams. The perfect condition.

PRICE - \$USD 299.00































Quality Gold Sardonyx shell, bouquet of flower, hand carved by Italian sc