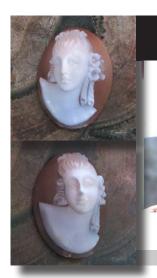

### 72x58(mm.) 3 layered Huge Modern Italian Unmounted Carnelian Beauty Portrait of Bridget Bardot (famous French actress in the 1960-thies)

HUGE 3 Layered Unique, Sardonyx Hand Carved Shell. The size of cameo is 75(mm.) Tall and 58(mm.) Wide. Signed, but I can't read (too small). 2 little stress lines. Weight is 16 grams. Modern. Bought in Italy. Image of famous French actress and sex symbol Bridget Bardot.