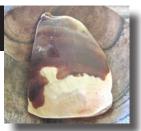

### 50x35(mm.) Huge Modern Italian Unmounted Carnelian Beauty Greatly carved Leda & Swan motif from Torre Del Greco, Italy

Big Carnelian hand carved shell from Art Academy, Torre Del Greco, Italy. Modern interpretation of Leda & Swan Greek Mythology. Signed by the Artist. The size of cameo is 50(mm.) Tall and 35(mm.) Wide. Weight is 5.48 grams. The perfect modern condition