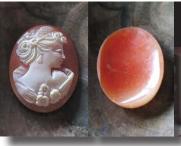

### 72x58(mm.) 3 layered Huge Modern Italian Unmounted Carnelian Beauty Portrait of Bridget Bardot (famous French actress in the 1960-thies)

HUGE 3 Layered Unique, Sardonyx Hand Carved Shell. The size of cameo is 75(mm.) Tall and 58(mm.) Wide. Signed, but I can't read (too small). 2 little stress lines. Weight is 16 grams. Modern. Bought in Italy. Image of famous French actress and sex symbol Bridget Bardot.