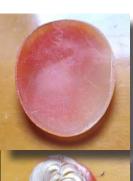

### 72x58(mm.) 3 layered Huge Modern Italian Unmounted Carnelian Beauty Portrait of Bridget Bardot (famous French actress in the 1960-thies)

HUGE 3 Layered Unique, Sardonyx Hand Carved Shell. The size of cameo is 75(mm.) Tall and 58(mm.) Wide. Signed, but I can't read (too small). 2 little stress lines. Weight is 16 grams. Modern. Bought in Italy. Image of famous French actress and sex symbol Bridget Bardot.