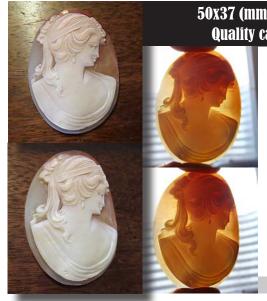

\$USD 249.00











Quality hand carved/signed Italian Beauty shell (circa 1970th). The measurements of cameo is 37 by 50mm. . From Cavaliery Collection of design. Weigh t is 13.56 grams. Perfect.

PRICE - \$USD 199.00







#### 18x13(mm.) Great hand carved/signed Faces. Two unmounted potential earrings shells.

Two hand carved/signed shells -Italian beauties fit for fancy earrings. From 1970th Torre Dell. Measurements is 13mm. by 18mm. The total weight is 2.11 grams.











### 50x38(mm.) Modern/Vintage Hand Carved Big Shell. Circa 1970th Quality Beauty from Italian Collection.



Museum quality huge hand carved shell-vintage Italian Beauty circa 1970th, from Torre Del Greco. The size is 50(mm.) by 38(mm.). Weight is 10.1 grams. Perfect condition.

PRICE - \$USD 199.00













Quality modern hand Huge carved Alina S. shell circa 1970th - 1980th. Weight - 10.06 grams. Measurements - 50 by 37(mm). Great modern condition.

PRICE - \$USD 229.00







#### 50(mm.) Diameter Quality Modern Young Flower Girl . Hand carved Gold shell from Cavaliery collection.



Quality Young flower girl carved from Gold Cassis Madagascarensis shell, from Cavaliery collection, circa 2000th. The size is 50(mm.) in diameter. Weight is 11.49 grams. The perfect condition from Italy.

PRICE - \$USD 199.00







## 44x32(mm.) Vintage Beauty from 1970th-1980th. Quality big hand carved/traced Conch shell









Quality hand carved and finely traced profile of modern Beauty in the conchshell circa 1970th - 1990th . Weight is 5.6 grams . Measurements -  $44 \times 32 \times 4$  (mm). The