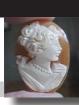

# 26x15(mm.) Collectible 1960th Italian Girl Hand carved/traced gold Sardonyx shell.

Hand carved/traced Gold Sardonyx shell from 1960th. From Torre Del Greco Art Academy. Total measurements is 26 (mm) x 15 (mm). Total weight - 1.33 grams. Great Vintage condition.











#### 35x27 (mm.) Girl from the 1960th Well hand carved/traced shell.

Hand carved/traced vintage shell. Total measurements is 1-3/8" by 1-1/16" or 35 x 27 (mm). Total weight - 2.76 gr. From 1960th Italy collection.(307).





PRICE - \$USD 89.00





#### 26x17(mm.) 1960th-1980th Italian Girl Hand carved/signed Gold shell.

Hand carved/traced Gold Sardonyx shell from 1960th-1980th. From Torre Del Greco Art Academy. Total measurements is 26 (mm) x 17 (mm). Total weight - 1.3 grams. Great Vintage condition (371).













#### 35x26(mm.) Hand carved/signed Italian Vintage Right traced shell - girl from 1970th - 1980th.



Great hand carved/signed modern Italian shell, masterly traced from right side 1970-1980. From Torre Dell Greco Academy Collection. Total measurements is 1-3/8" by 1-1/16" or  $35 \times 26$  (mm). Total weight - 1.95 grams. Perfect condition.











Hand carved shell from 1970th. From Torre Del Greco Art Academy brown red gold Sardonyx shell. Total measurements is 25 (mm) x 19 (mm). Total weight - 2.32 grams. Great Modern condition(240).

PRICE - \$USD 49.00



















Quality hand carved/traced shell from the 1970th-1990th Torre Del Greco Academy collection. The size is 35(mm.) tall and 25(mm.) wide. Weight is 1.95 grams. The perfect vintage condition.

PRICE - \$US