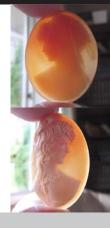

Superior quality hand carved shell, by Italian sculptor/carver from Cavaliery collection The size of cameo is 40(mm.) by 30(mm.). Weight is 6.2 grams. The perfect condition.

PRICE - \$USD 149.00