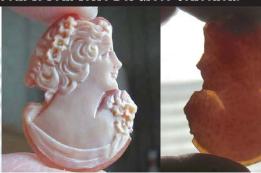

arved/signed modern Italian shell, masterly traced from right side 1970-1980. From Torre Dell Greco Academy Collection. Total measurements is 1-3/8" by 1-1/16" or  $35 \times 26$  (mm). Total weight - 1.95 grams. Perfect condition.











Hand carved shell from 1970th. From Torre Del Greco Art Academy brown red gold Sardonyx shell. Total measurements is 25 (mm) x 19 (mm). Total weight - 2.32 grams. Great Modern condition(240).

PRICE - \$USD 49.00



















Quality hand carved/traced shell from the 1970th-1990th Torre Del Greco Academy collection. The size is 35(mm.) tall and 25(mm.) wide. Weight is 1.95 grams. The perfect vintage condition.

PRICE - \$USD 99.00





### 25x20(mm.) Quality Italian hand carved/traced shell Girl from 1960th-1970th Torre Del Greco Collection.







Quality hand carved/traced shell from the 1960th-1970th Torre Del Greco Academy collection. The size is 25 (mm.) tall and 20 (mm.) wide. Weight is 1.55 grams. The perfect vintage condition(370).

PRICE - \$USD 129.00





### 35x27 (mm.) Beauty from the 1960th - 1970th Italy Hand carved Sardonyx shell from Torre Del Greco.

Handcarved by the Artist shell Beauty from 1960th-1970th - unmounted dark brown Sardonyx vintage shell. Total measurements is 1-3/8" by 1-1/16" or 35 x 27 (mm). Total weight - 4.39 gr. From Torre Del Greco collection(310).











Hand carved/signed shell from 1970th. From Torre Del Greco Art Academy brown red gold Sardonyx shell. Total measurements is 25 (mm) x 19 (mm). Total weight - 2.32 grams. Great vintage condition (240)(375).









### 25x19(mm.) Circa