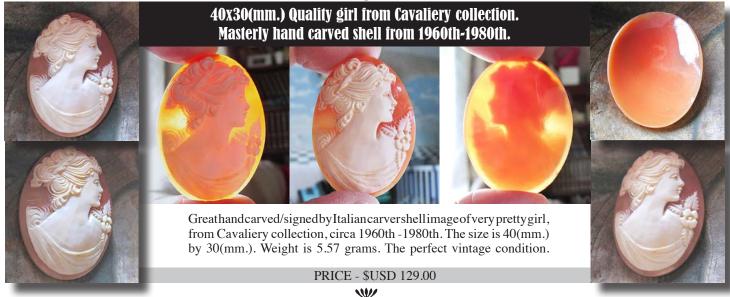

(261) Great hand carved/signed by Italian carver shell image of very pretty girl, from Cavaliery, circa 1970th -1980th. The size is 40(mm.) by 30(mm.). Weight is 4.93 grams. The perfect vintage condition.

PRICE - \$USD 129.00

Well hand carved shell from 1960th. From 14K Gold Pendant. Total measurements is 25 (mm) by 19 (mm). Total weight - 2.38 grams. Great vintage condition from Antique store.

PRICE - \$USD 59.00