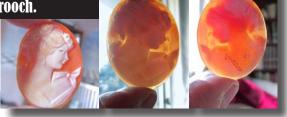

#### 50x40 (mm.) Italian from Torre Del Greco Academy 2010th. Hand Carved/Signed Sisters (1) Beauty Conch Shell.

#### 50x40 (mm.) Italian Shell from Torre Del Greco Academy 2010th. Museum hand Carved/Signed Sister (2) conch Beauty.

Modern Superior Quality hand carved and signed by modern Italian carver girl with flowers. Conchshell from the 2010th. The size of cameo is 50 (mm.) tall by 40 (mm.) wide. Weight is 12.27 grams. The perfect condition From Torre Dell Greco Collection, Italy