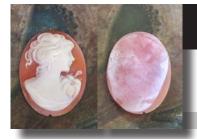

### 72x58(mm.) 3 layered Huge Modern Italian Unmounted Carnelian Beauty Portrait of Bridget Bardot (famous French actress in the 1960-thies)

HUGE 3 Layered Unique, Sardonyx Hand Carved Shell. The size of cameo is 75(mm.) Tall and 58(mm.) Wide. Signed, but I can't read (too small). 2 little stress lines. Weight is 16 grams. Modern. Bought in Italy. Image of famous French actress and sex symbol Bridget Bardot.