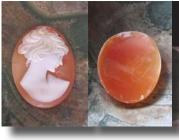

PRICE - \$USD 79.00

Quality Carnelian shell, hand carved Ceres Goddess by Italian sculptor/ carver from 1970th Torre Del Gre-co Art Academy. The size of cameo is 25(mm.) by and 19(mm.). Weight is 1.74 grams. The perfect condition.