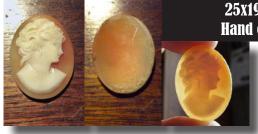

# 25x19 (mm.) Italian circa 1970. Cavaliery Collection shell Well carved modern dark Sardonyx shell. Signed

Remarkable well carved high relief huge dark Sardonyx hand carved Shell - Modern beauty (1990th). The size of cameo is 25x19x4 mm. From Italian Collection of design - famous Cavaliery. Signed. Weight is 3 grams. Bought in Italy.