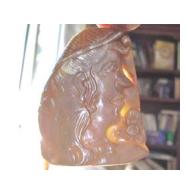

Quality Grotesque gold Sardonyx shell, depict Psyche Goddess of Soul. Hand carved and signed. Not sure about age. From Le Clerk Collection. Measurements is 35(mm.) by 26(mm.). Weight is 1.99 grams. The perfect condition.