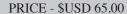

### 25x20(mm.) 1960-1980 Hand carved Conch Carnelian. Italian shell from Torre del Greco Academy

Well hand carved d Carnelian shell woman's profile - unmounted vintage circa 1960th -1980th. From Torre Del Greco Art Academy. Total measurements is 3/4" by 1"or 20x25 (mm). Total weight - 2.46 grams. Purchased in Italy 1997.

PRICE - \$USD 65.00