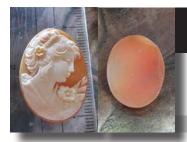

rved Carnelian shells - images of Italian beauties. Measurements is 9mm. by 11mm. . The total weight is 0.67 grams. The Perfect condition. From Torre Dell Greco, Italy.

PRICE - \$USD 45.00









### 25x18(mm.) 1950-1960 conch shell Hand carved by Italian master

Stylishly carved pretty girl profile - tiny unmounted vintage circa 1960th. From Italian collection. Total measurements is 25x18 (mm). Total weight - 2.15 grams. Perfect Vintage condition.

PRICE - \$USD 49.00











### 25x18(mm.) 1950-1960 carnelian shell Hand Carved & Signed. US collection

Stylishly carved pretty girl profile - Carnelian unmounted vintage circa 1960th, signed by the Artist. From UK collection. Total measurements is 1" by 11/16" or 25x18 (mm). Total weight - 2.37 grams. Perfect Vintage condition.









### 30x22(mm.) 1960-1980 girlish profile conch shell Hand carved/signed by Italian master

Stylishly hand carved/signed pretty girl profile - unmounted vintage circa 1960th -1970th. From Italian collection. Total measurements is 7/8" by 1-3/16" or 30x22 (mm). Total weight - 3.46 grams. Perfect Vintage condition.

PRICE - \$USD 79.00









### 30x23(mm.) 1950-1970 Italian Beauty shell Hand carved/signed by Italian carver



Hand carved/signed profile - unmounted vintage circa 1950 -1970. From Italian collection. Total measurements is 15/16" by 1-3/16" or 30x23 (mm). Total weight - 2.5 grams. Perfect condition.











#### 30x23(mm.) 1950-1970 girlish profile shell Hand carved by Italian master



Hand carved profile - unmounted vintage circa 1950th -1970th. From Italian carver coll