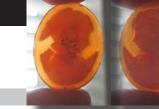

### 72x58(mm.) 3 layered Huge Modern Italian Unmounted Carnelian Beauty Portrait of Bridget Bardot (famous French actress in the 1960-thies)

HUGE 3 Layered Unique, Sardonyx Hand Carved Shell. The size of cameo is 75(mm.) Tall and 58(mm.) Wide. Signed, but I can't read (too small). 2 little stress lines. Weight is 16 grams. Modern. Bought in Italy. Image of famous French actress and sex symbol Bridget Bardot.