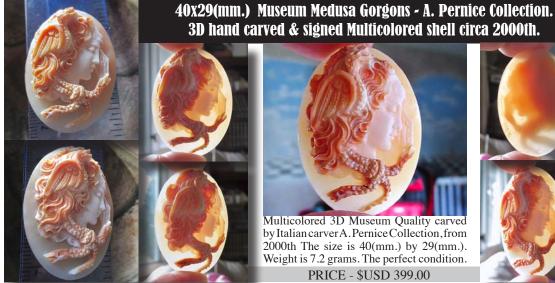

PRICE - \$USD 349.00

Multicolored 3D Museum Quality carved by Italian carver A. Pernice Collection, from 2000th The size is 40(mm.) by 29(mm.). Weight is 7.2 grams. The perfect condition.

PRICE - \$USD 399.00