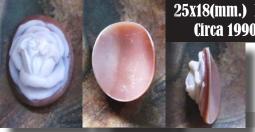

### 25x18(mm.) 1950-1960 conch shell Hand carved by Italian master

Stylishly carved pretty girl profile - tiny unmounted vintage circa 1960th. From Italian collection. Total measurements is 25x18 (mm). Total weight - 2.15 grams. Perfect Vintage condition.

PRICE - \$USD 49.00