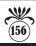

#### PRICE - \$USD 185.00

30mm. Diameter Modern Pro Art Deco from 1970-1980 Rome. Signed High relief greatly carved Gold Sardonyx shell Cavaliery collection.

Remarkable well carved high relief huge dark Gold Sardonyx hand carved Shell - Modern beauty (1970-1980). The size of cameo is 30 mm. in diameter. From Italian Collection of design - famous Cavaliery. Signed. Weight is 3.56 grams. Bought in Italy.

PRICE - \$USD 175.00