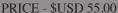

#### 25x17(mm.) Hand carved Bond - Face symbol of humility From Modern Art Collection in Washington

(153) Remarkable well designed symbol of humility hand carved and polished white bond - (1990-2000). The size of cameo is 25 by 17 mm. Weight is 2.05 grams.FromWashingtonUS,collectionofModernArt