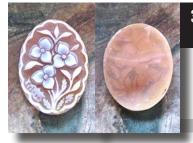

### 72x58(mm.) 3 layered Huge Modern Italian Unmounted Carnelian Beauty Portrait of Bridget Bardot (famous French actress in the 1960-thies)

HUGE 3 Layered Unique, Sardonyx Hand Carved Shell. The size of cameo is 75(mm.) Tall and 58(mm.) Wide. Signed, but I can't read (too small). 2 little stress lines. Weight is 16 grams. Modern. Bought in Italy. Image of famous French actress and sex symbol Bridget Bardot.