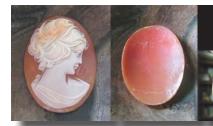

### 30x23(mm.) 1950-1970 Italian Beauty shell Hand carved/signed by Italian carver

Hand carved/signed profile - unmounted vintage circa 1950 -1970. From Italian collection. Total measurements is 15/16" by 1-3/16" or 30x23 (mm). Total weight - 2.5 grams. Perfect condition.

#### 30x23(mm.) 1950-1970 girlish profile shell Hand carved by Italian master

Hand carved profile - unmounted vintage circa 1950th -1970th. From Italian carver collection. Total measurements is 7/8" by 1-3/16" or 30x23 (mm). Total weight - 2.55 grams. Perfect Vintage condition.