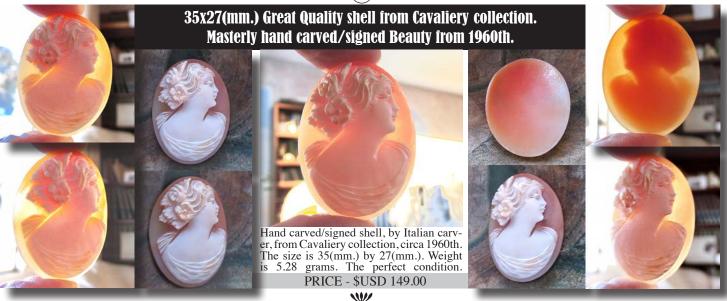

#### 35x27(mm.) Well hand carved Dark Sardonyx shell **Modern Italian Beauty from 1960th**

Hand carved dark Sardonyx shell from private Italian collection. Well carved Italian Beauty from the 1960th. The size of cameo is 35(mm.) Tall and 27(mm.) Wide. Weight is 5.84 grams. The perfect modern condition

PRICE - \$USD 129.00

Remarkable Huge Carnelian hand carved by Italian master from Torre Del Greco Academy. Stylish Woman's profile. The size of cameo is 60(mm.) by and 42(mm.). Weight is 11.64 grams. .The perfect condition.