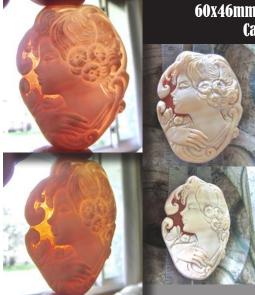

### 50x35(mm.) Huge Modern Italian Unmounted Carnelian Beauty Greatly carved Leda & Swan motif from Torre Del Greco, Italy

Big Carnelian hand carved shell from Art Academy, Torre Del Greco, Italy. Modern interpretation of Leda & Swan Greek Mythology. Signed by the Artist. The size of cameo is 50(mm.) Tall and 35(mm.) Wide. Weight is 5.48 grams. The perfect modern condition