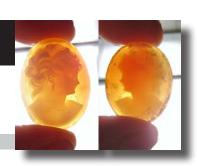

### 72x58(mm.) 3 layered Huge Modern Italian Unmounted Carnelian Beauty Portrait of Bridget Bardot (famous French actress in the 1960-thies)

HUGE 3 Layered Unique, Sardonyx Hand Carved Shell. The size of cameo is 75(mm.) Tall and 58(mm.) Wide. Signed, but I can't read (too small). 2 little stress lines. Weight is 16 grams. Modern. Bought in Italy. Image of famous French actress and sex symbol Bridget Bardot.