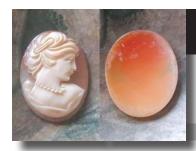

### 35x27(mm.) Collectible 1990-2000 Italian Girl Great hand carved/signed Carnelian shell.

Great hand carved and signed Carnelian shell from private Italian collection. Well carved Italian Beauty from the 1970-1990. The size of cameo is 35 (mm.) tall and 27 (mm.) Wide. Weight is 5.54 grams. The perfect modern condition