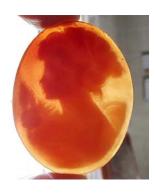

### 72x58(mm.) 3 layered Huge Modern Italian Unmounted Carnelian Beauty Portrait of Bridget Bardot (famous French actress in the 1960-thies)

HUGE 3 Layered Unique, Sardonyx Hand Carved Shell. The size of cameo is 75(mm.) Tall and 58(mm.) Wide. Signed, but I can't read (too small). 2 little stress lines. Weight is 16 grams. Modern. Bought in Italy. Image of famous French actress and sex symbol Bridget Bardot.