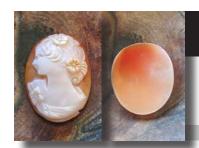

### 72x58(mm.) 3 layered Huge Modern Italian Unmounted Carnelian Beauty Portrait of Bridget Bardot (famous French actress in the 1960-thies)

HUGE 3 Layered Unique, Sardonyx Hand Carved Shell. The size of cameo is 75(mm.) Tall and 58(mm.) Wide. Signed, but I can't read (too small). 2 little stress lines. Weight is 16 grams. Modern. Bought in Italy. Image of famous French actress and sex symbol Bridget Bardot.