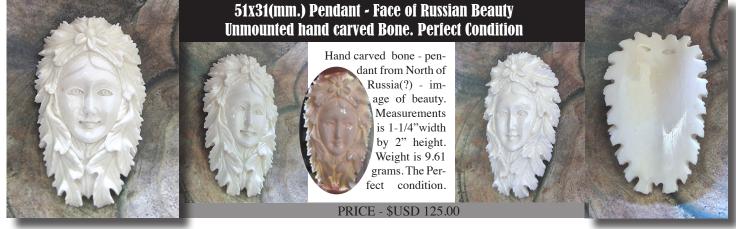

### 27mm. Diameter Modern Symbols Eos and Nyx ( Day & Night) Greatly carved polish bone from 1990-2010.

Remarkable well designed high relief hand carved and polished white bond - Modern EOS & NYX - day & night symbols/gods (1990-2000). The size of cameo is 27 mm. in diameter. Weight is 4.56 grams. From US collection of Modern Art

PRICE - \$USD 75.00