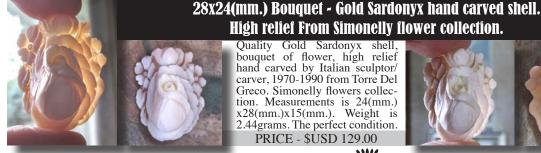

#### 28x22(mm.) Bouquet - Gold Sardonyx hand carved shell. High relief From Simonelly flower collection.

Quality high relief Gold Sardonyx shell, bouquet of flowers, hand carved by Italian sculptor/carver, 1970-1990 from Torre Del Greco. Master Simonelly flowers collection. Measurements is 28(mm.) x 22 (mm.) x 15 (mm.). Weight is 6.1grams. The perfect condition.

PRICE - \$USD 75.00

Quality Gold Sardonyx shell, bouquet of flower, high relief hand carved by Italian sculptor/ carver, 1970-1990 from Torre Del Greco. Simonelly flowers collection. Measurements is 24(mm.) x28(mm.)x15(mm.). Weight is 2.44grams. The perfect condition.

Gold Sardonyx Quality bouquet of flower, high relief hand carved by Italian sculptor/carver, 1970-1990 from Torre Del Greco. Simonelly flowers collection. Measurements is 20(mm.) x28(mm.)x17(mm.). Weight is 6.15 grams. The perfect condition.