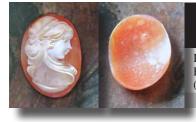

PRICE - \$USD 249.00

Great hand carved and signed Italian Beauty in Spanish collar profile (match to #158). Brown Sardonyx shell from the 1970th. The size of cameo is 30(mm.) diameter and 5 (mm.) deep. Weight is 3.68 grams. The perfect condition From Torre Dell Greco Collection, Italy