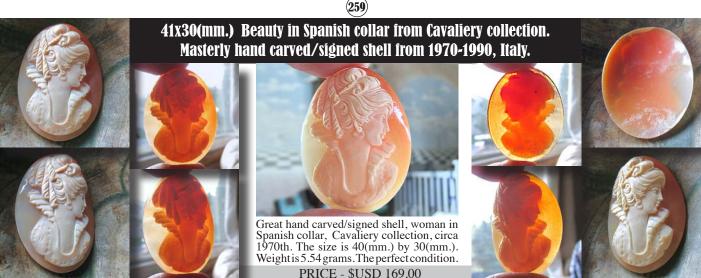

### 35x27(mm.) Collectible 1990-2000 Italian Girl Great hand carved/signed Carnelian shell.

Great hand carved and signed Carnelian shell from private Italian collection. Well carved Italian Beauty from the 1970-1990. The size of cameo is 35 (mm.) tall and 27 (mm.) Wide. Weight is 5.54 grams. The perfect modern condition