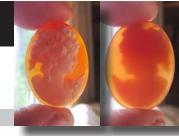

rams. Purchased in Italy 1997.







PRICE - \$USD 79.00





### 22(mm.) Couple Heart Shaped Girlish profiles from 2000 Carved & signed shells (earrings) from Italy.



Superiorly well detailing hand carved & signed thick conch couple heart shaped Modern Beauty's profiles shells from. Total measurements 7/8" or 22 mm. by 4mm. Total weight - 4.56 grams. The perfect Modern(2000th) condition Torre Del Greco Art Academy Collection









### 25x19 (mm.) Hand carved/signed profile 1975 - 1995 Great Carnelian shell from Torre Del Greco Academy



Greatly hand carved/signed by the Artist shell Beauty profile -unmounted vintage circa 1975th - 1995th. From Torre Del Greco Art Academy Collection. Total measurements is 1" by 3/4"or 25x19 (mm). Total weight - 2.58 grams. Purchased in Italy 1997.









#### 25x19 (mm.) Hand carved/signed woman 1960 - 1970 Gold Sardonyx shell from Torre Del Greco Academy

Well hand carved/signed Gold Sardonyx shell unmounted vintage circa 1960 - 1970. From Torre Del Greco Art Academy Collection. Total measurements is 1" by 3/4" or 25x19 (mm). Total weight - 1.75 grams. Purchased in Italy 1997.







PRICE - \$USD 79.00





# 25x18 (mm.) Hand carved Beauty from 1970 - 1990 Gold Sardonyx shell, Torre Del Greco Academy



Greatly hand carved/signed Gold Sardonyx shell, unmounted vintage circa 1970th - 1990th. From Torre Del Greco Art Academy Collection. Total measurements is 1" by 3/4" or 25x18 (mm). Total weight - 1.88 grams. Purchased in Italy 1997.









### 25x19 (mm.) Hand carved/signed profile 1990 - 2010 Carnelian shell from Torre Del Gre