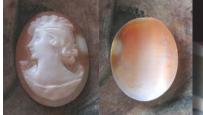

### 30x23(mm.) 1960-1970 conch shell Well hand carved by Italian master

Stylishly carved pretty girl profile - unmounted vintage circa 1960th. From Italian M+M Scognamiglio collection. Total measurements is 30 x 23 (mm). Total weight - 3.27 grams. Perfect Vintage condition.

PRICE - \$USD 79.00