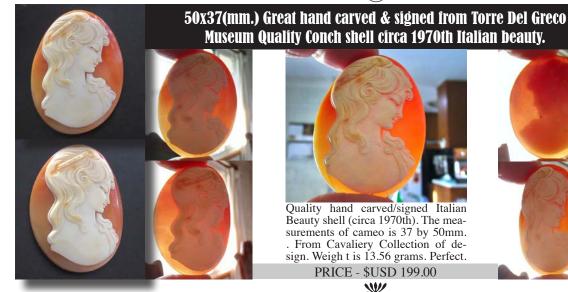

### 50x35(mm.) Huge Modern Italian Unmounted Carnelian Beauty Greatly carved Leda & Swan motif from Torre Del Greco, Italy

Big Carnelian hand carved shell from Art Academy, Torre Del Greco, Italy. Modern interpretation of Leda & Swan Greek Mythology. Signed by the Artist. The size of cameo is 50(mm.) Tall and 35(mm.) Wide. Weight is 5.48 grams. The perfect modern condition