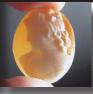

PRICE - \$USD 329.00

3 Layered Unique, Carnelian Hand Carved Shell. The size of cameo is 50(mm.) Tall and 35(mm.) Wide. Signed, but I can't read (too small). Modern, from Torre Del Greco, Italy. Image of Poet and his Muse. The perfect condition