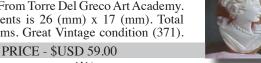

#### 11x9(mm.) Micro profile portraits of Italian Beauties. Two unmounted hand carved Carnelian Shells.

Two hand carved Carnelian shells - images of Italian beauties. Measurements is 9mm. by 11mm. . The total weight is 0.67 grams. The Perfect condition. From Torre Dell Greco, Italy.

PRICE - \$USD 45.00