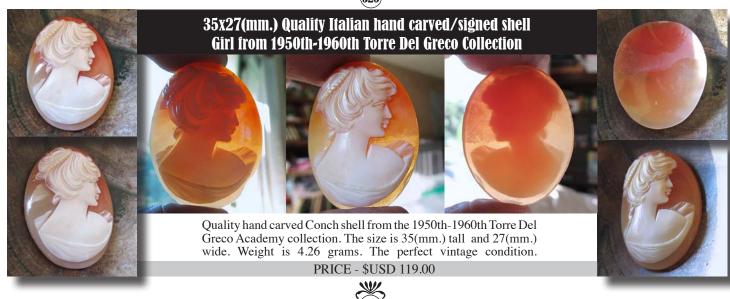

### 35x27(mm.) Collectible 1990-2000 Italian Girl Great hand carved/signed Carnelian shell.

Great hand carved and signed Carnelian shell from private Italian collection. Well carved Italian Beauty from the 1970-1990. The size of cameo is 35 (mm.) tall and 27 (mm.) Wide. Weight is 5.54 grams. The perfect modern condition

PRICE - \$USD 129.00