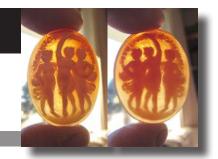

### 35x27(mm.) Dancing graces circa 2000. Unmounted Hand carved and signed by Artist Carnelian Shell.

This is hand carved and signed Carnelian thin shell depict 3 Graces. Circa 2000. The size of cameo is 35(mm.) length and 27(mm.) width. Weight is 3.2 grams