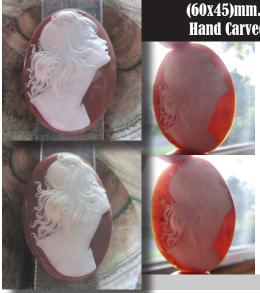

o Art Academy Collection. Total measurements is 1" by 3/4" or 25x19 (mm). Total weight - 1.65 grams. Good condition







PRICE - \$USD 69.00





# 25x19 (mm.) Hand carved/signed circa 1990 - 2000 Carnelian shell from Torre Del Greco Academy



Well hand carved/signed by the Artist shell Beauty profile - unmounted vintage circa 1990 - 2000.From Torre Del Greco Art Academy Collection. Total measurements is 1" by 3/4" or 25x19 (mm). Total weight - 2.6 grams. The perfect condition



PRICE - \$USD 69.00





#### 25x19 (mm.) Hand carved profile Circa 1960 Brown Sardonyx shell from Torre Del Greco

Hand carved Brown Italian shell- unmounted vintage circa 1960 - Torre Del Greco Art Academy Collection. Measurements is 1" by 3/4" or 25 x19 (mm). Total weight - 2.76 grams. Good condition













Huge Museum Quality, hand carved and signed by the Artist. Carved Brown Sardonyx Shell - Modern beauty. The size of cameo is 60(mm.) by 45(mm.). Weight is 20.67 grams. Purchased in Italy in 1997. Perfect Modern Condition.

PRICE - \$USD 449.00







# 30x21 (mm.) Hand carved/signed profile 1965 - 1985 Great Carnelian shell from Torre Del Greco Academy.



Greatly hand carved/signed by the Artist shell Beauty profile - unmounted, circa 1965th - 1985th. From Torre Del Greco Art Academy Collection. Total measurements is 1-3/8" by 3/4" or 30 x 21 (mm). Total weight - 3.16 grams. Purchased in Italy 1997.

PRICE - \$USD 89.00





### 30x23 (mm.) Hand carved Tania Tulina portrait Great Carnelian shell by Italian Artist.



Greatly hand carved by the Italian Artist shell Tania Tulina profi