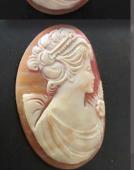

#### 50x38 (mm.) Italian girl Sardonyx Shell from Simonelli Collection Hand Carved/Signed Torre Del Greco Academy 2010th.

Modern Museum Quality hand carved and signed by famous modern Italian carver Simonelli girl in flowers.-Sardonyx shell from the 2010th. The size of cameo is 50 (mm.) tall, 38 (mm.) wide. Weight is 7.72 grams. The perfect condition From Torre Dell Greco Collection, Italy

PRICE - \$USD 229.00