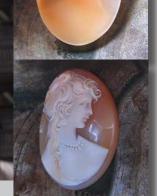

Superior quality hand carved shell, by Italian sculptor/carver from Cavaliery collection The size of cameo is 40(mm.) by 30(mm.). Weight is 6.2 grams. The perfect condition.

PRICE - \$USD 149.00