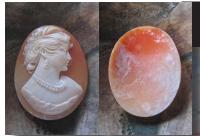

### 72x58(mm.) 3 layered Huge Modern Italian Unmounted Carnelian Beauty Portrait of Bridget Bardot (famous French actress in the 1960-thies)

HUGE 3 Layered Unique, Sardonyx Hand Carved Shell. The size of cameo is 75(mm.) Tall and 58(mm.) Wide. Signed, but I can't read (too small). 2 little stress lines. Weight is 16 grams. Modern. Bought in Italy. Image of famous French actress and sex symbol Bridget Bardot.