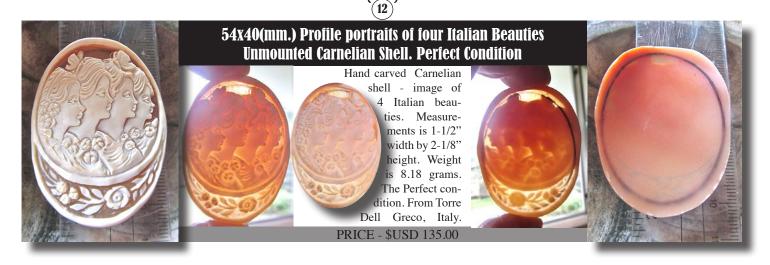

#### 11x9(mm.) Micro profile portraits of Italian Beauties. Two unmounted hand carved Carnelian Shells.

Two hand carved Carnelian shells - images of Italian beauties. Measurements is 9mm. by 11mm. . The total weight is 0.67 grams. The Perfect condition. From Torre Dell Greco, Italy.

PRICE - \$USD 45.00