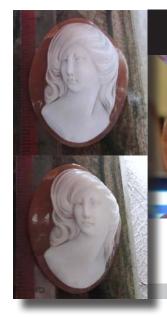

igh Relief Dark Sardonyx Shell.



Greathand carved and signed high relief brown Sardonyx shell from private Italian collection. Well carved front face Italian Beauty from the 1970 - 1980. The size of cameo is 25(mm.) tall, 19(mm.) wide and 9 (mm.) deep. Weight is 3.38 grams. The perfect condition From Torre Dell Greco, Italy

PRICE - \$USD 129.00









### 35x27 (mm.) Great Collectible 1950-1970 Italian pretty face Hand Carved/Signed High Relief Gold Sardonyx Shell.







PRICE - \$USD 159.00





### 40x30 (mm.) Museum Collectible 1950-1970 Beauty face Hand Carved/Signed High Relief Gold Sardonyx Shell.









PRICE - \$USD 179.00





### 40x30 (mm.) Great Collectible portrait of Italian 1960th Beauty Hand Carved Big High Relief Gold Sardonyx Shell.







PRICE - \$USD 169.00





### 40x30 (mm.) Stylish Museum portrait of Italian 1960th Beauty Hand Carved Big High Relief Gold/Brown Sardonyx Shell.







Museum Quality hand carved high relief brown/gold Sardonyx shell from private Italian collection. Well carved front face of modern Beauty from the 1960th. The size of cameo is 40(mm.) tall, 30(mm.) wide and 14 (mm.) deep. Weight is 6.57 grams. The perfect condition From Torre Dell Greco, Italy

PRICE - \$USD 179.00





### 30x23 (mm.) Hand carved/signed carnelian shell Torre Del Greco Academy from 1970th-1990th.



Stylishly hand carved/signed shell stylish Beauty circa 1970th - 1990th. From Torre Del Greco Art Academy Collection. Total measurements is 1-3/8" by 15/16" or 30 x 23 (mm). Total weight -3.33 grams. Purchased in Italy 1997.





PRICE - \$USD 89.00