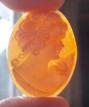

### 72x58(mm.) 3 layered Huge Modern Italian Unmounted Carnelian Beauty Portrait of Bridget Bardot (famous French actress in the 1960-thies)

HUGE 3 Layered Unique, Sardonyx Hand Carved Shell. The size of cameo is 75(mm.) Tall and 58(mm.) Wide. Signed, but I can't read (too small). 2 little stress lines. Weight is 16 grams. Modern. Bought in Italy. Image of famous French actress and sex symbol Bridget Bardot.