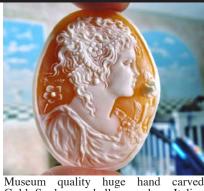

PRICE - \$USD 199.00

Museum quality huge hand carved Gold Sardonyx shell - modern Italian Beauty circa 2010, from Torre Del Greco. The size is 50(mm.) by 38(mm.). Weight is 11.31 grams. Perfect condition.

PRICE - \$USD 229.00

30x23(mm.) Hand carved & signed by Artist Sardonyx shell. Bouquet from 2000th Simonelly flower collection.

(177) Quality Gold Sardonyx shell, bouquet of flower, hand carved/signed by Italian sculptor/carver Paluzo or Pelozo, 2000 - 2010 from Torre Del Greco. Simonelly flowers collection. Measurements is 30(mm.) x 23(mm.). Weight is 1.55grams. The perfect condition.