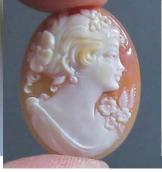

### 72x58(mm.) 3 layered Huge Modern Italian Unmounted Carnelian Beauty Portrait of Bridget Bardot (famous French actress in the 1960-thies)

HUGE 3 Layered Unique, Sardonyx Hand Carved Shell. The size of cameo is 75(mm.) Tall and 58(mm.) Wide. Signed, but I can't read (too small). 2 little stress lines. Weight is 16 grams. Modern. Bought in Italy. Image of famous French actress and sex symbol Bridget Bardot.