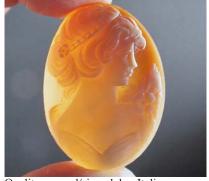

# 30x23(mm.) Museum Quality hand carved/signed shell Modern Italian Beauty with flowers from 1960th.

Museum Quality hand carved and signed carnelian shell from private Italian collection. Well carved Beauty from the 1960th. The size of cameo is 30 (mm.) tall and 23 (mm.) wide. Weight is 4.18 grams. The perfect modern/vintage condition.