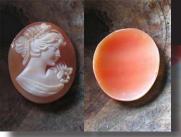

# 35x25(mm.) From the 1970th Carnelian unmounted shell Hand carved & signed by the master from 1970th

Greatly carved pretty girl profile - unmounted vintage circa 1975. From Italian collection, signed by the Artist carnelian shell (diluca?). Total measurements 1" with by 1- 3/8" and height - 25x35 (mm). Total weight - 2.93 grams. The good condition.

PRICE - \$USD 89.00