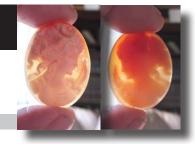

#### 30x23(mm.) 2000-2015 shell - pretty girlish profile Masterly hand carved/signed by Italian master

Hand carved profile - unmounted vintage circa 2000 -2015. From Italian carver collection. Total measurements is 15/16" by 1-3/16" or 30x23 (mm). Total weight - 3.37 grams. Perfect Vintage condition.

### 30x23(mm.) Greatly hand carved Beauty See shell circa 1950th - 1970th

Circa 1950th - 1970th from the Torre Del Greco Italian Collection - shell well hand carved profile. Total measurements 15/16" width & 1-3/16" height or 30 x 23 x 5(mm). Total weight - 3.29 grams.