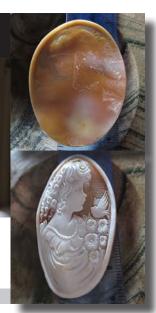

s, carved/signed Cassis Madagascarensis shell, from Cavaliery collection, circa 2000th. The size is 40(mm.) in Diameter. Weightis 8.17 grams. The perfect condition.











Museum Quality carved/signed girl in hat, from A. Pernice collection, from 2000th The size is 42(mm.) by 34(mm.). Weight is 7.99 grams. The perfect modern condition. PRICE - \$USD 299.00









60x45(mm.) Modern Hand Carved Huge Gold Sardonyx Shell. Museum Quality Modern Beauty (Psyche?) from Italian Collection.



Modern Superior Quality shell. Hand carved and signed by Italian artist Muro. Image of girl with flowers & bird (Psyche Goddess?). light gold shell from the 2010th. The size of cameo is 60 (mm.) tall by 45 (mm.) wide. Weight is 8.89 grams. The perfect condition From Torre Dell Greco Collection, Italy

























#### 25x17(mm.) Hand carved Bond - Face symbol of humility From Modern Art Collection in Washington

(153) Remarkable well designed symbol of humility hand carved and polished white bond - (1990-2000). The size of cameo is 25 by 17 mm. Weight is 2.05 grams.FromWashingtonUS,collectionofModernArt







#### 30x22 (mm.) From US collection conch shell 1950th-1960th Well hand carved and signed by Artist profile.

(274) Hand carved/signed shell girl from 1950th -1960th - unmounted shell. Total measurements is 1-3/16" by 7/8" or 30 x 22 (mm). Total weight - 2.85 grams...Perfect . Vintage condition from US collection.









#### 30x22 (mm.) Carnelian shell from 1950th-1970th Hand carved and signed by Artist profile.

(274) Hand carved/signed shell girl from 1950th -1970th