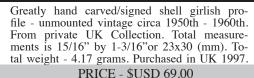

### 30x23(mm.) Greatly hand carved Beauty See shell circa 1950th - 1970th

Circa 1950th - 1970th from the Torre Del Greco Italian Collection - shell well hand carved profile. Total measurements 15/16" width & 1-3/16" height or 30 x 23 x 5(mm). Total weight - 3.29 grams.

### 30x23(mm.) 1960th M+M SCOGNAMIGLIO shell Hand carved & signed by Italian master

Stylishly carved pretty girl profile from 1960th. From Italian M+M Scognamiglio collection, signed by the Artist carnelian shell. Total measurements 30 x 23 (mm). Total weight - 2.78 grams. Good Vintage condition.

PRICE - \$USD 69.00