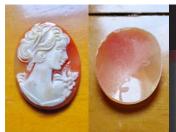

### 72x58(mm.) 3 layered Huge Modern Italian Unmounted Carnelian Beauty Portrait of Bridget Bardot (famous French actress in the 1960-thies)

HUGE 3 Layered Unique, Sardonyx Hand Carved Shell. The size of cameo is 75(mm.) Tall and 58(mm.) Wide. Signed, but I can't read (too small). 2 little stress lines. Weight is 16 grams. Modern. Bought in Italy. Image of famous French actress and sex symbol Bridget Bardot.