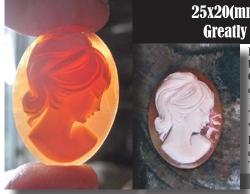

# 25x20(mm.) Carnelian Italian Beauty from Rome 1960th Greatly hand carved & signed. The Perfect Condition

Hand carved and signed by the Artist, Italian Carnelian Shell - image of beauty - symbol of 1960th. Measurements is 7/8"width by 1" height. Weight is 1.5 grams. From Italian Collection of Cavaliery design The Perfect condition.