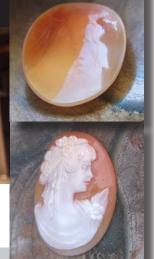

taly.











Modern Museum Quality hand carved girls in flowers with bird.- Huge Sardonyx Gold shell from the 2010th. The size of cameo is 67 (mm.) tall, 55 (mm.) wide. Weight is 18.47 grams. The perfect condition From Torre Dell Greco Collection, Italy

PRICE - \$USD 179.00











# 30(mm.) Diameter Quality Hand carved/signed Carnelian shell Classic Beauty from Torre Del Greco Collection circa 1970th.







Great hand carved and signed Italian Beauty in flower profile. Carnelian shell from the 1970th. The size of cameo is 30(mm.) diameter and 5 (mm.) deep. Weight is 6.43 grams. (matchto#170). The perfect condition From Torre Dell Greco Collection, Italy

PRICE - \$USD 159.00





#### 35x26(mm.) Modern Classic profile circa 1955-1975 Great hand carved/signed by Artist shell







Quality hand carved/signed by the Italian Artist profile in the shell. Weight - 4.65 gr. . Measurements - 35 x 26 x 6 (mm). Circa 1955 - 1975. Great Modern condition from US Elite Collection.

PRICE - \$USD 99.00





# 25x19(mm.) Two Profiles of Beauties Shells from 2000th Italy. Unmounted hand carved/signed from Torre Dell Greco.







PRICE - \$USD 99.00





### 35x27(mm.) Dancing graces circa 2000. Unmounted Hand carved and signed by Artist Carnelian Shell.



This is hand carved and signed Carnelian thin shell depict 3 Graces. Circa 2000. The size of cameo is 35(mm.) length and 27(mm.) width. Weight is 3.2 grams



#### PRICE - \$USD 59.00





45x33(mm.) Bouquet - Gold Sardonyx shell signed by the Artist. Great hand carved high relief - Simonelly flower collection.



Museum Qual