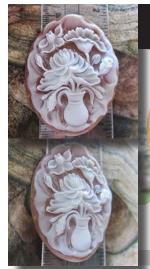

PRICE - \$USD 129.00

50x40(mm.) Bouquet In the vase - Roses Gold Sardonyx shell. Great hand carved from Simonelly flower collection.

Quality high relief Gold Sardonyx shell, bouquet of flowers in the vase, hand carved by Italian sculptor/carver, 1970-1990 from Torre Del Greco. Master Simonelly flowers collection. Measurements is 50(mm.)x40(mm.). Weight is 7grams. The perfect condition.