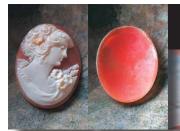

### 35x26(mm.) Modern hand/signed Italian shell Psyche Goddess from 1970th - 1980th.

Great hand carved modern Italian shell 1970-1980. From Torre Dell Greco Academy Collection. Total measurements is 1-3/8" by 1-1/16" or 35 x 26 (mm). Total weight - 5.05 grams. Perfect condition.