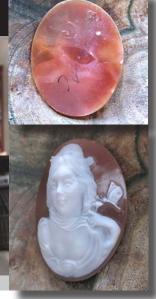

Museum Quality hand carved/signed dark Sardonyx shell - Circa 2010 Goddess Psyche & butterfly, from Torre Del Greco. The size is 45(mm.) by 34(mm.). Weight is 6.99 grams. Perfect condition.

PRICE - \$USD 349.00