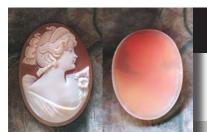

### 35x27(mm.) Collectible 1990-2000 Italian Girl Great hand carved/signed Carnelian shell.

Great hand carved and signed Carnelian shell from private Italian collection. Well carved Italian Beauty from the 1970-1990. The size of cameo is 35 (mm.) tall and 27 (mm.) Wide. Weight is 5.54 grams. The perfect modern condition