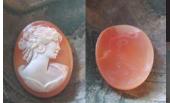

#### 35x27(mm.) Well hand carved Dark Sardonyx shell **Modern Italian Beauty from 1960th**

Hand carved dark Sardonyx shell from private Italian collection. Well carved Italian Beauty from the 1960th. The size of cameo is 35(mm.) Tall and 27(mm.) Wide. Weight is 5.84 grams. The perfect modern condition