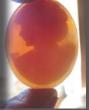

# 35x27 (mm.) Portrait of Alina S. from Russia, made in Italy Hand Carved/Signed Carnelian Shell.

Great hand carved and signed Alina Saveleva portrait. Well carved Carnelian shell from the 2000th. The size of cameo is 35(mm.) tall, 27(mm.) wide and 3 (mm.) deep. Weight is 3.93 grams. The perfect condition From Torre Dell Greco, Italy