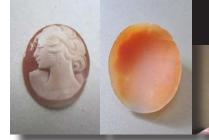

### 72x58(mm.) 3 layered Huge Modern Italian Unmounted Carnelian Beauty Portrait of Bridget Bardot (famous French actress in the 1960-thies)

HUGE 3 Layered Unique, Sardonyx Hand Carved Shell. The size of cameo is 75(mm.) Tall and 58(mm.) Wide. Signed, but I can't read (too small). 2 little stress lines. Weight is 16 grams. Modern. Bought in Italy. Image of famous French actress and sex symbol Bridget Bardot.