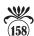

PRICE - \$USD 249.00

Great hand carved and signed Italian Beauty in Spanish collar profile (match to #158). Brown Sardonyx shell from the 1970th. The size of cameo is 30(mm.) diameter and 5 (mm.) deep. Weight is 3.68 grams. The perfect condition From Torre Dell Greco Collection, Italy

PRICE - \$USD 129.00