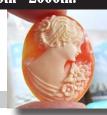

### 40x30 (mm.) Museum Collectible 1950-1970 Beauty face Hand Carved/Signed High Relief Gold Sardonyx Shell.

PRICE - \$USD 179.00

### 40x30 (mm.) Stylish Museum portrait of Italian 1960th Beauty Hand Carved Big High Relief Gold/Brown Sardonyx Shell.

Museum Quality hand carved high relief brown/gold Sardonyx shell from private Italian collection. Well carved front face of modern Beauty from the 1960th. The size of cameo is 40(mm.) tall, 30(mm.) wide and 14 (mm.) deep. Weight is 6.57 grams. The perfect condition From Torre Dell Greco, Italy

PRICE - \$USD 179.00