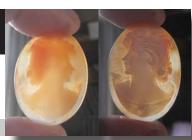

### 72x58(mm.) 3 layered Huge Modern Italian Unmounted Carnelian Beauty Portrait of Bridget Bardot (famous French actress in the 1960-thies)

HUGE 3 Layered Unique, Sardonyx Hand Carved Shell. The size of cameo is 75(mm.) Tall and 58(mm.) Wide. Signed, but I can't read (too small). 2 little stress lines. Weight is 16 grams. Modern. Bought in Italy. Image of famous French actress and sex symbol Bridget Bardot.