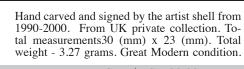

#### 30x23(mm.) 2000-2015 shell - pretty girlish profile Masterly hand carved/signed by Italian master

Hand carved profile - unmounted vintage circa 2000 -2015. From Italian carver collection. Total measurements is 15/16" by 1-3/16" or 30x23 (mm). Total weight - 3.37 grams. Perfect Vintage condition.

### 30x23(mm.) Greatly hand carved Beauty See shell circa 1950th - 1970th

Circa 1950th - 1970th from the Torre Del Greco Italian Collection - shell well hand carved profile. Total measurements 15/16" width & 1-3/16" height or 30 x 23 x 5(mm). Total weight - 3.29 grams.