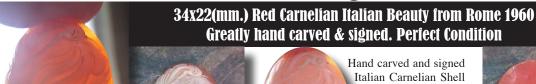

# 25x20(mm.) Carnelian Italian Beauty from Rome 1960th Greatly hand carved & signed. The Perfect Condition

Hand carved and signed by the Artist, Italian Carnelian Shell - image of beauty - symbol of 1960th. Measurements is 7/8"width by 1" height. Weight is 1.5 grams. From Italian Collection of Cavaliery design The Perfect condition.