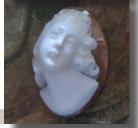

### 30x23(mm.) 1960-1970 conch shell Well hand carved by Italian master

Stylishly carved pretty girl profile - unmounted vintage circa 1960th. From Italian M+M Scognamiglio collection. Total measurements is 30 x 23 (mm). Total weight - 3.27 grams. Perfect Vintage condition.