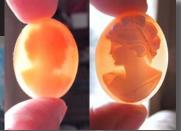

### (42x30)mm. 3 layered Beauty with big flowers in her hair

3 Layered Unique, Carnelian Hand Carved Shell. The size of cameo is 42(mm.) Tall and 30(mm.) Wide. Modern. Bought in Italy. Image of Beauty with dark flowers in the hair.