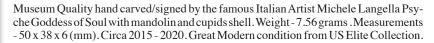

Quality Grotesque gold Sardonyx shell, depict Psyche Goddess of Soul. Hand carved and signed. Not sure about age. From Le Clerk Collection. Measurements is 35(mm.) by 26(mm.). Weight is 1.99 grams. The perfect condition.