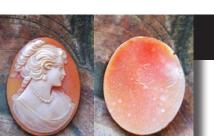

PRICE - \$USD 329.00

3 Layered Unique, Carnelian Hand Carved Shell. The size of cameo is 50(mm.) Tall and 35(mm.) Wide. Signed, but I can't read (too small). Modern, from Torre Del Greco, Italy. Image of Poet and his Muse. The perfect condition