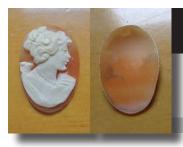

irl from 1960th-1970th Torre Del Greco Collection.









Quality hand carved/traced shell from the 1960th-1970th Torre Del Greco Academy collection. The size is 35(mm.) tall and 24(mm.) wide. Weight is 2.45 grams. The perfect vintage condition.

PRICE - \$USD 139.00





# 26x15(mm.) Collectible 1960th Italian Girl Hand carved/traced gold Sardonyx shell.

Hand carved/traced Gold Sardonyx shell from 1960th. From Torre Del Greco Art Academy. Total measurements is 26 (mm) x 15 (mm). Total weight - 1.33 grams. Great Vintage condition.











#### 35x27 (mm.) Girl from the 1960th Well hand carved/traced shell.

Hand carved/traced vintage shell. Total measurements is 1-3/8" by 1-1/16" or 35 x 27 (mm). Total weight - 2.76 gr. From 1960th Italy collection.(307).





PRICE - \$USD 89.00





#### 26x17(mm.) 1960th-1980th Italian Girl Hand carved/signed Gold shell.

Hand carved/traced Gold Sardonyx shell from 1960th-1980th. From Torre Del Greco Art Academy. Total measurements is 26 (mm) x 17 (mm). Total weight - 1.3 grams. Great Vintage condition (371).













#### 35x26(mm.) Hand carved/signed Italian Vintage Right traced shell - girl from 1970th - 1980th.



Great hand carved/signed modern Italian shell, masterly traced from right side 1970-1980. From Torre Dell Greco Academy Collection. Total measurements is 1-3/8" by 1-1/16" or  $35 \times 26$  (mm). Total weight - 1.95 grams. Perfect condition.











Hand carved shell from 1970th. From Torre Del Greco Art Academy brown red gold Sardonyx shell. Total measurements is 25 (mm) x 19 (mm). Total weight - 2.32 grams.