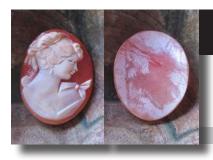

#### 50x40 (mm.) Italian from Torre Del Greco Academy 2010th. Hand Carved/Signed Sisters (1) Beauty Conch Shell.

#### 50x40 (mm.) Italian Shell from Torre Del Greco Academy 2010th. Museum hand Carved/Signed Sister (2) conch Beauty.

Modern Superior Quality hand carved and signed by modern Italian carver girl with flowers. Conchshell from the 2010th. The size of cameo is 50 (mm.) tall by 40 (mm.) wide. Weight is 12.27 grams. The perfect condition From Torre Dell Greco Collection, Italy