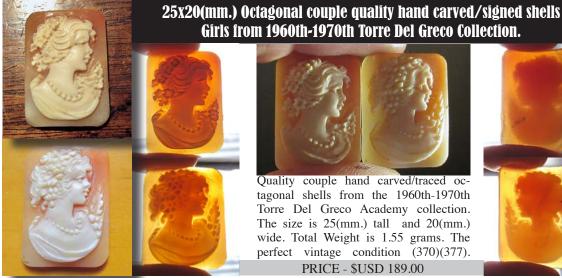

# 25x20(mm.) Carnelian Italian Beauty from Rome 1960th Greatly hand carved & signed. The Perfect Condition

Hand carved and signed by the Artist, Italian Carnelian Shell - image of beauty - symbol of 1960th. Measurements is 7/8"width by 1" height. Weight is 1.5 grams. From Italian Collection of Cavaliery design The Perfect condition.