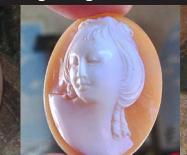

#### 29x21 (mm.) Great Collectible 1960-1970 Italian Girl face Hand Carved/Signed High Relief Gold Sardonyx Shell.

Great hand carved and signed high relief Sardonyx shell from private Italian collection. Well carved front face Italian Beauty from the 1960th. The size of cameo is 29(mm.) tall, 21(mm.) wide and 11 (mm.) deep. Weight is 5.27 grams. The perfect condition From Torre Dell Greco, Italy