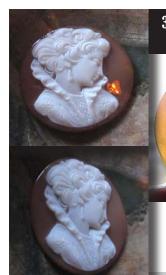

#### 29x21 (mm.) Great Collectible 1960-1970 Italian Girl face Hand Carved/Signed High Relief Gold Sardonyx Shell.

Great hand carved and signed high relief Sardonyx shell from private Italian collection. Well carved front face Italian Beauty from the 1960th. The size of cameo is 29(mm.) tall, 21(mm.) wide and 11 (mm.) deep. Weight is 5.27 grams. The perfect condition From Torre Dell Greco, Italy

PRICE - \$USD 169.00