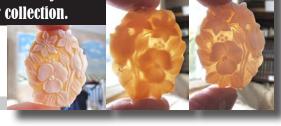

is 11.31 grams. Perfect condition.



PRICE - \$USD 229.00





30x23(mm.) Hand carved & signed by Artist Sardonyx shell. Bouquet from 2000th Simonelly flower collection.

(177) Quality Gold Sardonyx shell, bouquet of flower, hand carved/signed by Italian sculptor/carver Paluzo or Pelozo, 2000 - 2010 from Torre Del Greco. Simonelly flowers collection. Measurements is 30(mm.) x 23(mm.). Weight is 1.55grams. The perfect condition.









### 39x30(mm.) Superiorly hand carved/traced Sardonyx shell Bouquet from 2000th Simonelly flower collection.

Superior Quality Gold Sardonyx shell, bouquet of flower, hand carved by Italian sculptor/carver in 2000 - 2010 from Torre Del Greco. Simonelly flowers collection. Measurements is 30(mm.) x 23(mm.). Weight is 3.69 grams. The perfect condition.













Quality Huge Gold Sardonyx Shell, bouquet of flowers, hand carved/signed/traced by Italian sculptor/carver, 1995-2010 from Torre Del Greco. Master Simonelly flowers collection. Measurements is  $55 (\mathrm{mm.})\,x\,42 (\mathrm{mm.})$ . Weight is  $10.25\,\mathrm{grams}$ . The perfect condition.







70x29(mm.) Great 3 flowers - Big Dark Museum Sardonyx shell. Traced hand carved & signed. Simonelly flower collection.



Quality Huge Sardonyx Shell, hand carved/signed flowers, by Italian sculptor/carver, 1995-2010 from Torre Del Greco. Master Simonelly flowers collection. Measurements is 70(mm.) x 29(mm.). Weight is 9.88grams. The perfect condition.





















PRICE - \$USD 349.00





#### 55x42(mm.) Modern dark Sardonyx shell - Hermaphrodite figure Great big hand carv