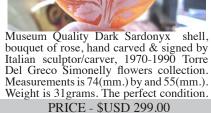

PRICE - \$USD 145.00

75x55(mm.) Bouquet - Huge Sardonyx shell signed by the Artist.

Huge Great Quality Sardonyx shell, bouquet hand carved & signed by Italian sculptor/carver from 1970th Torre Del Greco Art Academy. The size of cameo is 75(mm.) by and 55(mm.). Weight is 31 grams. The perfect condition.

PRICE - \$USD 299.00

Quality Gold Sardonyx shell, bouquet of flower, hand carved by Italian sculptor/carver, 1970-1990 from Torre Del Greco Master Simonelly flowers collection. Measurements is 23(mm.) by 30(mm.). Weight is 2.44grams. The perfect condition.