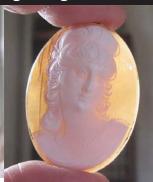

### 72x58(mm.) 3 layered Huge Modern Italian Unmounted Carnelian Beauty Portrait of Bridget Bardot (famous French actress in the 1960-thies)

HUGE 3 Layered Unique, Sardonyx Hand Carved Shell. The size of cameo is 75(mm.) Tall and 58(mm.) Wide. Signed, but I can't read (too small). 2 little stress lines. Weight is 16 grams. Modern. Bought in Italy. Image of famous French actress and sex symbol Bridget Bardot.