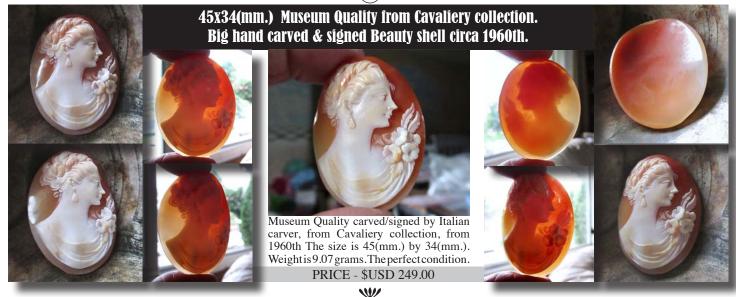

his catalog represents the UNMOUNTED MODERN CAMEOS COLLECTION, from "The Antique Cameo Gallery Collection." This collection includes ONLY hand-carved cameos. The big part of this collection was purchased from Italian Torre Del Greco Academy of Art. The major criteria for this collection included craftsmanship and esthetic's. Many of this cameo I purchased in Italy - A. Pernice. G. Noto. Simonelly & Cavaliery family. as well as Torre Dell Greco Art Academy collections. The collection also comes with a catalog highlighting the artistry and history of each piece. According to cameo experts, the prices of cameos have doubled every 6-7 years and will continue to do so. The price of this collection is 2-4 times less than regular retail price, in order to sell it in one piece. Big percentage of this collection - Museum Quality, Enjoy,

### 72x58(mm.) 3 layered Huge Modern Italian Unmounted Carnelian Beauty Portrait of Bridget Bardot (famous French actress in the 1960-thies)

HUGE 3 Layered Unique, Sardonyx Hand Carved Shell. The size of cameo is 75(mm.) Tall and 58(mm.) Wide. Signed, but I can't read (too small). 2 little stress lines. Weight is 16 grams. Modern. Bought in Italy. Image of famous French actress and sex symbol Bridget Bardot.

PRICE - \$USD 329.00

3 Layered Unique, Carnelian Hand Carved Shell. The size of cameo is 50(mm.) Tall and 35(mm.) Wide. Signed, but I can't read (too small). Modern, from Torre Del Greco, Italy. Image of Poet and his Muse. The perfect condition