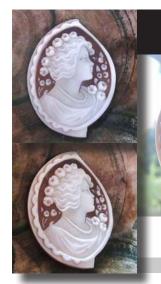

# Investment in the Beauty with Profit

Let me introduce my family's passion for the past four generations: My Old Cameo collection contains 10 different collections:

- 1. Solid Gold Framed
- 2. Solid Silver Sterling & Coin Silver Framed
- 3. Gold filled Gold Plated Gold Washed Framed
- 4. Unmounted
- **5.** Unmounted with Diamonds
- 6. Unmounted Modern
- 7. Unmounted Coral & Angel Skin
- 8. Unmounted Landscapes
- 9. Unmounted Mather Pearl & Lava

#### 10. Conch Shells

Cameos date back more than 5,000 years, with each cameo reflecting the culture and style of its time period. They were also used as government assets in the many countries around the world, and are considered a reliable investment, as prices of antique, high quality cameos are predicted by many collectors to continue to rise. Most of the items represented in my collection are from the end of the 19th to the beginning of the 20th centuries. I also have some cameos from as early as the 18th century as well as a few modern pieces. The majority of my collection was produced in Italy and England, followed by pieces from the United States, Italy, France, Russia and Germany. The majority were carved from Carnelian and Sardonyx Sea Shell as well as Mother of Pearl Shell and corals. The collection also contains some hard stone cameos from agate, opal and bone.