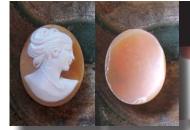

### 30x23(mm.) 1980-2000 Great Carnelian shell Greatly hand carved by Italian master

Superiorly carved by pretty girl profile from 1980-2000. From Master Simonelly collection shell. Total measurements 30 (mm) x 23 (mm). Total weight - 3.38 grams. Great Modern condition.

PRICE - \$USD 89.00