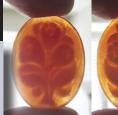

### 50x35(mm.) Huge Modern Italian Unmounted Carnelian Beauty Greatly carved Leda & Swan motif from Torre Del Greco, Italy

Big Carnelian hand carved shell from Art Academy, Torre Del Greco, Italy. Modern interpretation of Leda & Swan Greek Mythology. Signed by the Artist. The size of cameo is 50(mm.) Tall and 35(mm.) Wide. Weight is 5.48 grams. The perfect modern condition