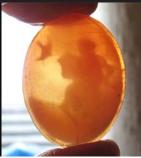

### 40x30mm. Modern Quality Muse w/harp from Cavaliery collection. Great hand carved/signed by the Artist modern shell.

image, from Cavaliery collection circa 1990. The size is 40(mm.) by 30(mm.). Weight is 5.33 grams. The perfect condition.