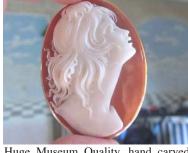

Huge Museum Quality, hand carved and signed by the Artist. Carved Brown Sardonyx Shell - Modern beauty. The size of cameo is 60(mm.) by 45(mm.). Weight is 20.67 grams. Purchased in Italy in 1997. Perfect Modern Condition.

PRICE - \$USD 449.00