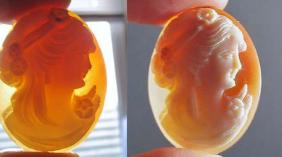

PRICE - \$USD 329.00

3 Layered Unique, Carnelian Hand Carved Shell. The size of cameo is 50(mm.) Tall and 35(mm.) Wide. Signed, but I can't read (too small). Modern, from Torre Del Greco, Italy. Image of Poet and his Muse. The perfect condition