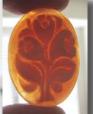

PRICE - \$USD 145.00

75x55(mm.) Bouquet - Huge Sardonyx shell signed by the Artist.

Huge Great Quality Sardonyx shell, bouquet hand carved & signed by Italian sculptor/carver from 1970th Torre Del Greco Art Academy. The size of cameo is 75(mm.) by and 55(mm.). Weight is 31 grams. The perfect condition.