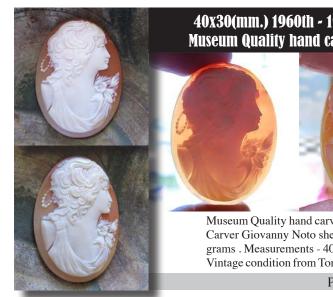

PRICE - \$USD 29.00



























PRICE - \$USD 399.00





#### 30x23 (mm.) Italian Beauty from 1960th Hand carved Carnelian shell

Well hand carved shell - Italian girl from 1960th, Torre Del Greco Art Academy. Total measurements is 1-3/16" by 7/8" or 30 x 23 (mm). Total weight-3.11 grams.(274)(293)(299)(331)(334).

PRICE - \$USD 89.00









Modern Museum Quality hand carved, traced and signed stylish girl from the 1960th shell. Thesize of cameois 49 (mm.) Tall, 35 (mm.) Wide. Weight is 7.39 grams. UK fancy Collection







Hand carved/signed "G. Apa" (by Famous Italian Master Giovanni Apa) shell Beauty from 1950th-1960th. Total measurements is 1-3/8" by 1-1/16" or 35 x 27 (mm). Total weight - 5 gr. . Purchased from Torre Dell Greco Collection.



























### 40x30(mm.) 1960th - 1970th shell by Great GIOVANNY NOTO Museum Quality hand carved & signed from Torre Dell Greco





















Huge Quality Girlish profile carved/re-carved and signed by Italian Master from Torre Dell Greco collection. Size is 61x45x10(mm.). Weight is 12.24 grams. The good vintage shell from 1950th-1970th.

PRICE - \$USD 179.00



Well carved shell vintage - 1960th-1970th.







Quality hand carved and signed by the Artist stylish profile large shell circa 1960th -1970th (or

earlier). Weight - 8.62 grams, perfect vintage condition. Measurements - 50 x 38 (mm). From Torre Dell Greco Museum Collection, Italy





PRICE - \$USD 149.00





#### 45x34(mm.) Superior Quality Vintage Classic - Elite US Collection . Hand carved Dark Sardonyx shell circa 1950th- 196