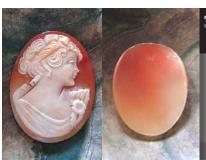

# 30x23 (mm.) Hand carved/signed Shell 1950th-1960th Stylish from Torre Del Greco Academy Collection.

Stylishly hand carved/signed shell stylish Beauty circa 1950th - 1960th. From Torre Del Greco Art Academy Collection. Total measurements is 1-3/8" by 11/16" or 30 x 23 (mm). Total weight -3.68 grams. Purchased in Italy 1997 (114).

PRICE - \$USD 69.00