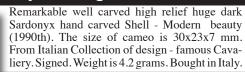

# 30x23 (mm.) Italian circa 1990. Cavaliery Collection shell Greatly carved high relief modern dark Sardonyx shell.

PRICE - \$USD 179.00

40mm.Diameter Modern Pro Art Deco from 1990 Rome. Signed by Artist High relief greatly carved Gold Sardonyx shell Cavaliery collection.

Remarkable well carved high relief huge Dark Gold Sardonyx hand carved Shell - Modern beauty (circa 1990). The size of cameo is 40 mm. in diameter. From Italian Collection of design - famous Cavaliery. Signed by the Artist. Weight is 7.67 grams. Bought in Italy.