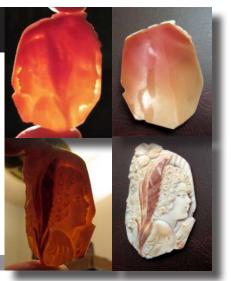

### 72x58(mm.) 3 layered Huge Modern Italian Unmounted Carnelian Beauty Portrait of Bridget Bardot (famous French actress in the 1960-thies)

HUGE 3 Layered Unique, Sardonyx Hand Carved Shell. The size of cameo is 75(mm.) Tall and 58(mm.) Wide. Signed, but I can't read (too small). 2 little stress lines. Weight is 16 grams. Modern. Bought in Italy. Image of famous French actress and sex symbol Bridget Bardot.