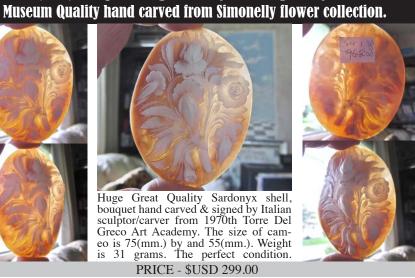

PRICE - \$USD 145.00

75x55(mm.) Bouquet - Huge Sardonyx shell signed by the Artist.

Huge Great Quality Sardonyx shell, bouquet hand carved & signed by Italian sculptor/carver from 1970th Torre Del Greco Art Academy. The size of cameo is 75(mm.) by and 55(mm.). Weight is 31 grams. The perfect condition.

PRICE - \$USD 299.00

Quality Gold Sardonyx shell, bouquet of flower, hand carved by Italian sculptor/carver, 1970-1990 from Torre Del Greco Master Simonelly flowers collection. Measurements is 23(mm.) by 30(mm.). Weight is 2.44grams. The perfect condition.