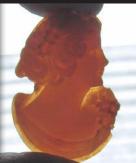

carved/signed modern Italian shell, masterly traced from right side 1970-1980. From Torre Dell Greco Academy Collection. Total measurements is 1-3/8" by 1-1/16" or  $35 \times 26$  (mm). Total weight - 1.95 grams. Perfect condition.











Hand carved shell from 1970th. From Torre Del Greco Art Academy brown red gold Sardonyx shell. Total measurements is 25 (mm) x 19 (mm). Total weight - 2.32 grams. Great Modern condition(240).

PRICE - \$USD 49.00



















Quality hand carved/traced shell from the 1970th-1990th Torre Del Greco Academy collection. The size is 35(mm.) tall and 25(mm.) wide. Weight is 1.95 grams. The perfect vintage condition.

PRICE - \$USD 99.00





### 25x20(mm.) Quality Italian hand carved/traced shell Girl from 1960th-1970th Torre Del Greco Collection.







Quality hand carved/traced shell from the 1960th-1970th Torre Del Greco Academy collection. The size is 25 (mm.) tall and 20 (mm.) wide. Weight is 1.55 grams. The perfect vintage condition(370).

PRICE - \$USD 129.00





### 35x27 (mm.) Beauty from the 1960th - 1970th Italy Hand carved Sardonyx shell from Torre Del Greco.

Handcarved by the Artist shell Beauty from 1960th-1970th - unmounted dark brown Sardonyx vintage shell. Total measurements is 1-3/8" by 1-1/16" or 35 x 27 (mm). Total weight - 4.39 gr. From Torre Del Greco collection(310).











Hand carved/signed shell from 1970th. From Torre Del Greco Art Academy brown red gold Sardonyx shell. Total measurements is 25 (mm) x 19 (mm). Total weight - 2.32 grams. Great vintage condition (240)(375).









### 25x19(mm.) Circ