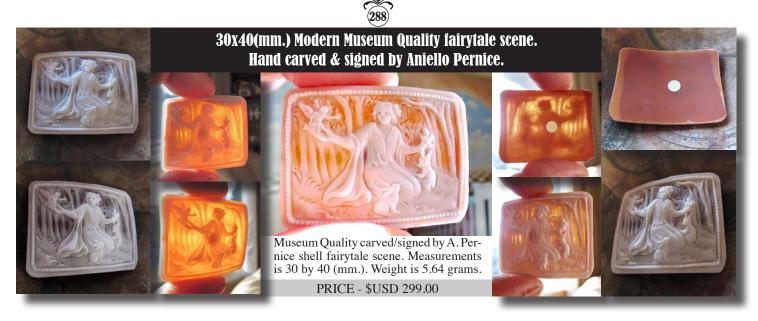

his catalog represents the UNMOUNTED MODERN CAMEOS COLLECTION, from "The Antique Cameo Gallery Collection." This collection includes ONLY hand-carved cameos. The big part of this collection was purchased from Italian Torre Del Greco Academy of Art. The major criteria for this collection included craftsmanship and esthetic's. Many of this cameo I purchased in Italy - A. Pernice. G. Noto. Simonelly & Cavaliery family. as well as Torre Dell Greco Art Academy collections. The collection also comes with a catalog highlighting the artistry and history of each piece. According to cameo experts, the prices of cameos have doubled every 6-7 years and will continue to do so. The price of this collection is 2-4 times less than regular retail price, in order to sell it in one piece. Big percentage of this collection - Museum Quality, Enjoy,

### 72x58(mm.) 3 layered Huge Modern Italian Unmounted Carnelian Beauty Portrait of Bridget Bardot (famous French actress in the 1960-thies)

HUGE 3 Layered Unique, Sardonyx Hand Carved Shell. The size of cameo is 75(mm.) Tall and 58(mm.) Wide. Signed, but I can't read (too small). 2 little stress lines. Weight is 16 grams. Modern. Bought in Italy. Image of famous French actress and sex symbol Bridget Bardot.

PRICE - \$USD 329.00

3 Layered Unique, Carnelian Hand Carved Shell. The size of cameo is 50(mm.) Tall and 35(mm.) Wide. Signed, but I can't read (too small). Modern, from Torre Del Greco, Italy. Image of Poet and his Muse. The perfect condition

### (42x30)mm. 3 layered Beauty with big flowers in her hair

3 Layered Unique, Carnelian Hand Carved Shell. The size of cameo is 42(mm.) Tall and 30(mm.) Wide. Modern. Bought in Italy. Image of Beauty with dark flowers in the hair.

PRICE - \$USD 199.00