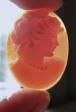

### 72x58(mm.) 3 layered Huge Modern Italian Unmounted Carnelian Beauty Portrait of Bridget Bardot (famous French actress in the 1960-thies)

HUGE 3 Layered Unique, Sardonyx Hand Carved Shell. The size of cameo is 75(mm.) Tall and 58(mm.) Wide. Signed, but I can't read (too small). 2 little stress lines. Weight is 16 grams. Modern. Bought in Italy. Image of famous French actress and sex symbol Bridget Bardot.