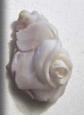

### 40x30 (mm.) Girl and gondola at Venetian landscape Modern hand carved and signed Italian shell.

Remarkable Modern hand carved and signed Shell - Modern beauty at the Venetian landscape with gondola. The size of cameo is 40 mm. by 30 mm. . From Italian Collection of design - famous Cavaliery. Weight is  $4.24\,\mathrm{grams}$ . Great vintage condition.

PRICE - \$USD 125.00