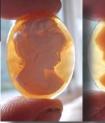

#### 20x15(mm.) 1960-1980 Hand carved girlish profile Carnelian shell from Torre del Greco Academy

Greatly Hand carved/signed shell girlish profile - unmounted vintage circa 1960th - 1980th. From Torre Del Greco Art Academy Collection. Total measurements is 2/3" by 3/4" or 20x25 (mm). Total weight - 1.52 grams. Purchased in Italy 1997.

PRICE - \$USD 59.00