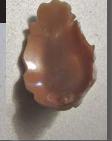

Quality Grotesque Multicolored Sardonyx shell, woman's profile, hand carved by Italian sculptor/carver. Not sure about age. From Torre Del Greco. Master Simonelly flowers collection. Measurements is 65(mm.) by 45(mm.). Weight is 22.64 grams. Rare shell bale. The perfect condition.