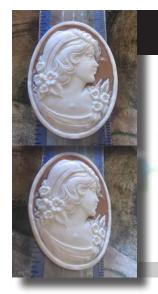

hell profile - unmounted light Sardonyx shell. Total measurements is 1-3/16" by7/8" or 29 x 22 (mm). Total weight - 2.87 gr. . Purchased in Torre Del Greco, Italy 2007.

PRICE - \$USD 79.00





#### 30x23 (mm.) Hand carved profile circa 1960th Great light Sardonyx shell.



Greatly hand carved and signed by the Italian Artist - unmounted modern style shell. Total measurements is 1-3/16" by 15/16" or 30 x 23 (mm). Total weight 2.25 gr. Purchased in UK 2007.







#### 29x22 (mm.) Hand carved/signed circa 2000th Great Torre Del Greco profile shell.

Greatly hand carved and signed by the Italian Artist from Torre Del Greco - unmounted modern style shell. Total measurements is 1-3/16" by 7/8" or 29 x 22 (mm). Total weight - 2.52 gr. . Purchased in Italy 2007.

PRICE - \$USD 79.00













#### 45x35 (mm.) Italian brown Sardonyx Shell from Simonelli Collection Hand Carved/Signed Torre Del Greco Academy 2010th.







Modern Museum Quality hand carved and signed by famous modern Italian carver girl with flowers inher hair. Sardonyx shell from the 2010th. The size of cameo is 45 (mm.) tall, 35 (mm.) wide. Weight is 5.29 grams. The perfect condition From Torre Dell Greco Collection, Italy

PRICE - \$USD 179.00



















#### 50x40 (mm.) Italian from Torre Del Greco Academy 2010th. Hand Carved/Signed Sisters (1) Beauty Conch Shell.













#### 50x40 (mm.) Italian Shell from Torre Del Greco Academy 2010th. Museum hand Carved/Signed Sister (2) conch Beauty.







Modern Superior Quality hand carved and signed by modern Italian carver girl with flowers. Conchshell