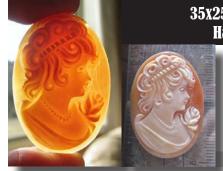

nted vintage circa 1975-1995. From Italian collection, signed by the Artist carnelian shell. Total measurements 1/2" with by 5/8" and height - 12 x 16 (mm). Total weight - 5.65 grams. The perfect condition.





PRICE - \$USD 129.00







Remarkable well carved Carnelian Shell - Red hat Beauty (circa 1995). The measurements of cameo is 30 by 23 mm. . From famous Cavaliery Italian Collection of design. Weight is 3.94 grams. Bought in Italy.







### 30x23(mm.) Great hand carved M+M SCOGNAMIGLIO Carnelian shell Hand carved by the famous Italian master



Remarkable well carved Carnelian Shell - Red hat Beauty (circa 1995). The measurements of cameo is 30 by 23 mm. . From famous Cavaliery Italian Collection of design. Weight is 1.99 grams. Bought in Italy.

#### PRICE - \$USD 95.00









# 35x25(mm.) From the 1970th Carnelian unmounted shell Hand carved & signed by the master from 1970th

Greatly carved pretty girl profile - unmounted vintage circa 1975. From Italian collection, signed by the Artist carnelian shell (diluca?). Total measurements 1" with by 1- 3/8" and height - 25x35 (mm). Total weight - 2.93 grams. The good condition.







PRICE - \$USD 89.00











### 30(mm.) Diameter Woman and child with flower dark Sardonyx shell Great hand carved from Simonelly flower collection.





Remarkable well carved Sardonyx Shell-Red hat Beauty (circa 1995). The measurements of cameo is 30 by 23 mm. From famous Cavaliery Italian Collection of design. Weight is 1.99 grams. Bought in Italy.

PRICE - \$USD 145.00



75x55(mm.) Bouquet - Huge Sardonyx shell signed by the A