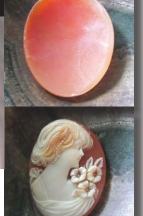

### 72x58(mm.) 3 layered Huge Modern Italian Unmounted Carnelian Beauty Portrait of Bridget Bardot (famous French actress in the 1960-thies)

HUGE 3 Layered Unique, Sardonyx Hand Carved Shell. The size of cameo is 75(mm.) Tall and 58(mm.) Wide. Signed, but I can't read (too small). 2 little stress lines. Weight is 16 grams. Modern. Bought in Italy. Image of famous French actress and sex symbol Bridget Bardot.