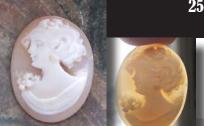

#### 20x15(mm.) 1960-1980 Hand carved girlish profile Carnelian shell from Torre del Greco Academy

Greatly Hand carved/signed shell girlish profile - unmounted vintage circa 1960th - 1980th. From Torre Del Greco Art Academy Collection. Total measurements is 2/3" by 3/4" or 20x25 (mm). Total weight - 1.52 grams. Purchased in Italy 1997.

PRICE - \$USD 59.00