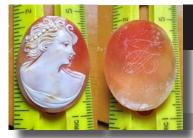

d by the Artist shell cute girl from Beatlemania times- unmounted multicolored modern shell. Total measurements is 1-3/8" by 1-1/16" or 35 x 27 (mm). Total weight - 4.92 gr. From Torre Del Greco collection(309).

PRICE - \$USD 89.00







#### 25x19(mm.) Circa 1960th from UK Collection. Hand carved woman profile from Conch shell.

Hand carved/signed shell from 1970th. From UK collection shell. Total measurements is 25 (mm) x 19 (mm). Total weight - 2.32 grams. Great vintage condition (240)(375).









#### 30x23 (mm.) Italian Beauty from 2000th Greatly hand carved by artist shell.



Well hand carved shell - Italian girl from 2000th, Torre Del Greco Art Academy. Total measurements is 1-3/16" by 7/8" or 30 x 23 (mm). Total weight - 3 grams.(274)(293)(299)(331)(334)(340)(385)(386).







#### 35x27 (mm.) Cute girl from the 1950th - 1960th Italy Stylish hand carved/signed Torre Del Greco shell.

Hand carved/signed by the Artist shell cute girl from 1950th or earlier- unmounted shell. Total measurements is 1-3/8" by 1-1/16" or 35 x 27 (mm). Total weight -3.22 gr. From Torre Del Greco collection(309)(391).













Quality couple hand carved/traced octagonal shells from the 1960th-1970th Torre Del Greco Academy collection. The size is 25(mm.) tall and 20(mm.) wide. Total Weight is 1.55 grams. The perfect vintage condition (370)(377).

PRICE - \$USD 189.00









#### 30x22 (mm.) Woman's image from 1960th Italy Greatly hand carved/traced/signed shell.

Well hand carved/traced shell - girl from 1960th, Torre Del Greco. Total measurements is 1-3/16" by 7/8" or 30 x 22 (m