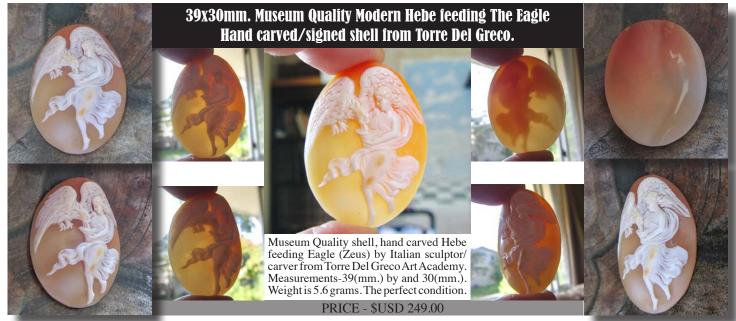

# 30x23(mm.) Museum Quality hand carved/signed shell Modern Italian Beauty with flowers from 1960th.

Museum Quality hand carved and signed carnelian shell from private Italian collection. Well carved Beauty from the 1960th. The size of cameo is 30 (mm.) tall and 23 (mm.) wide. Weight is 4.18 grams. The perfect modern/vintage condition.

PRICE - \$USD 149.00