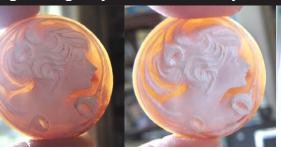

arnelian shell hand carved by Italian master sculptor/carver from Torre Del Greco Art Academy. Stylish Woman's profile. The size of cameo is 60(mm.) by and 42(mm.). Weight is 12.99 grams. The perfect condition.

PRICE - \$USD 229.00



























PRICE - \$USD 95.00









40mm. Diameter Modern Pro Art Deco from 1970th Rome. Signed High relief carved Gold Sardonyx shell Cavaliery collection







Remarkable High relief huge Gold Sardonyx hand carved Shell - Modern beauty. The size of cameo is 40 mm. in diameter. From Italian Collection of design - famous Cavaliery. Signed. Weight is 6.76 grams. Bought in Italy.

#### PRICE - \$USD 185.00





30mm. Diameter Modern Pro Art Deco from 1970-1980 Rome. Signed High relief greatly carved Gold Sardonyx shell Cavaliery collection.







Remarkable well carved high relief huge dark Gold Sardonyx hand carved Shell - Modern beauty (1970-1980). The size of cameo is 30 mm. in diameter. From Italian Collection of design - famous Cavaliery. Signed. Weight is 3.56 grams. Bought in Italy.

PRICE - \$USD 175.00





# 30x23 (mm.) Italian circa 1990. Cavaliery Collection shell Greatly carved high relief modern dark Sardonyx shell.









PRICE - \$USD 179.00





40mm.Diameter Modern Pro Art Deco from 1990 Rome. Signed by Artist High relief greatly carved Gold Sardonyx shell Cavaliery collection.



Remarkable well carved high relief huge Dark Gold Sardonyx hand carved Shell - Modern beauty (circa 1990). The size of cameo is 40 mm. in diameter. From Italian Collection of design - famous Cavaliery. Signed by the Artist. Weigh