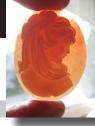

### 35x27(mm.) Dancing graces circa 2000. Unmounted Hand carved and signed by Artist Carnelian Shell.

This is hand carved and signed Carnelian thin shell depict 3 Graces. Circa 2000. The size of cameo is 35(mm.) length and 27(mm.) width. Weight is 3.2 grams