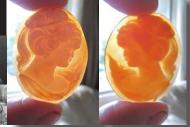

### 50x35(mm.) Huge Modern Italian Unmounted Carnelian Beauty Greatly carved Leda & Swan motif from Torre Del Greco, Italy

Big Carnelian hand carved shell from Art Academy, Torre Del Greco, Italy. Modern interpretation of Leda & Swan Greek Mythology. Signed by the Artist. The size of cameo is 50(mm.) Tall and 35(mm.) Wide. Weight is 5.48 grams. The perfect modern condition