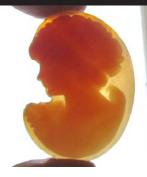

hand carved shell-vintage Italian Beauty circa 1970th, from Torre Del Greco. The size is 50(mm.) by 38(mm.). Weight is 10.1 grams. Perfect condition.

PRICE - \$USD 199.00













Quality modern hand Huge carved Alina S. shell circa 1970th - 1980th. Weight - 10.06 grams. Measurements - 50 by 37(mm). Great modern condition.

PRICE - \$USD 229.00







#### 50(mm.) Diameter Quality Modern Young Flower Girl . Hand carved Gold shell from Cavaliery collection.



Quality Young flower girl carved from Gold Cassis Madagascarensis shell, from Cavaliery collection, circa 2000th. The size is 50(mm.) in diameter. Weight is 11.49 grams. The perfect condition from Italy.

PRICE - \$USD 199.00







## 44x32(mm.) Vintage Beauty from 1970th-1980th. Quality big hand carved/traced Conch shell









Quality hand carved and finely traced profile of modern Beauty in the conchshell circa 1970th - 1990th . Weight is 5.6 grams . Measurements -  $44 \times 32 \times 4$  (mm). The perfect Vintage condition from US .

PRICE - \$USD 129.00





#### 40x27(mm.) Signed circa 1960th-1970th Vintage Muse. Stylish hand carved/traced from Torre Del Greco shell.



Quality hand carved and finely traced profile of vintage Beauty in the conch shell circa 1960th - 1970th. Weight is 3.72 grams. Measurements -  $40 \times 27 \times 4$  (mm). The perfect vintage condition from US collection.

PRICE - \$USD 129.00









### 45x31(mm.) Vintage traced Muse from 1960th. Quality hand carved & signed Conch shell.







Quality handcarved and traced, signed by the Artist profile of vintage Muse in the conc