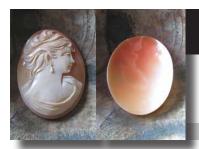

# 65x41(mm.) Modern 2010th dark Sardonyx shell Beauty from Italy. Museum Quality hand carved/signed by sculptor S. Peluso.

PRICE - \$USD 299.00

Quality Brown Sardonyx shell, bouquet of flower, hand carved/ signed 2000 - 2010 from Torre Del Greco. Measurements is 25(mm.) x 23(mm.). Weight is 2.99 grams. The perfect condition.