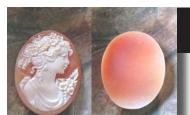

### 72x58(mm.) 3 layered Huge Modern Italian Unmounted Carnelian Beauty Portrait of Bridget Bardot (famous French actress in the 1960-thies)

HUGE 3 Layered Unique, Sardonyx Hand Carved Shell. The size of cameo is 75(mm.) Tall and 58(mm.) Wide. Signed, but I can't read (too small). 2 little stress lines. Weight is 16 grams. Modern. Bought in Italy. Image of famous French actress and sex symbol Bridget Bardot.