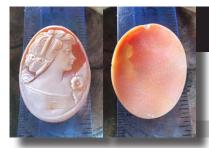

### 72x58(mm.) 3 layered Huge Modern Italian Unmounted Carnelian Beauty Portrait of Bridget Bardot (famous French actress in the 1960-thies)

HUGE 3 Layered Unique, Sardonyx Hand Carved Shell. The size of cameo is 75(mm.) Tall and 58(mm.) Wide. Signed, but I can't read (too small). 2 little stress lines. Weight is 16 grams. Modern. Bought in Italy. Image of famous French actress and sex symbol Bridget Bardot.