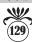

### 40x30 (mm.) Stylish Museum portrait of Italian 1960th Beauty Hand Carved Big High Relief Gold/Brown Sardonyx Shell.

Museum Quality hand carved high relief brown/gold Sardonyx shell from private Italian collection. Well carved front face of modern Beauty from the 1960th. The size of cameo is 40(mm.) tall, 30(mm.) wide and 14 (mm.) deep. Weight is 6.57 grams. The perfect condition From Torre Dell Greco, Italy