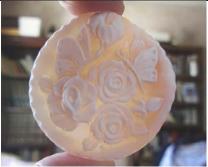

PRICE - \$USD 145.00

75x55(mm.) Bouquet - Huge Sardonyx shell signed by the Artist.

Huge Great Quality Sardonyx shell, bouquet hand carved & signed by Italian sculptor/carver from 1970th Torre Del Greco Art Academy. The size of cameo is 75(mm.) by and 55(mm.). Weight is 31 grams. The perfect condition.

PRICE - \$USD 299.00

Quality Gold Sardonyx shell, bouquet of flower, hand carved by Italian sculptor/carver, 1970-1990 from Torre Del Greco Master Simonelly flowers collection. Measurements is 23(mm.) by 30(mm.). Weight is 2.44grams. The perfect condition.