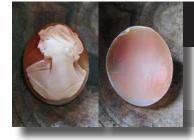

#### 20x15(mm.) 1960-1980 Hand carved girlish profile Carnelian shell from Torre del Greco Academy

Greatly Hand carved/signed shell girlish profile - unmounted vintage circa 1960th - 1980th. From Torre Del Greco Art Academy Collection. Total measurements is 2/3" by 3/4" or 20x25 (mm). Total weight - 1.52 grams. Purchased in Italy 1997.

PRICE - \$USD 59.00