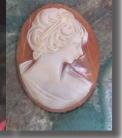

### 72x58(mm.) 3 layered Huge Modern Italian Unmounted Carnelian Beauty Portrait of Bridget Bardot (famous French actress in the 1960-thies)

HUGE 3 Layered Unique, Sardonyx Hand Carved Shell. The size of cameo is 75(mm.) Tall and 58(mm.) Wide. Signed, but I can't read (too small). 2 little stress lines. Weight is 16 grams. Modern. Bought in Italy. Image of famous French actress and sex symbol Bridget Bardot.