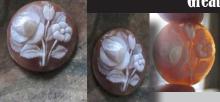

### 72x58(mm.) 3 layered Huge Modern Italian Unmounted Carnelian Beauty Portrait of Bridget Bardot (famous French actress in the 1960-thies)

HUGE 3 Layered Unique, Sardonyx Hand Carved Shell. The size of cameo is 75(mm.) Tall and 58(mm.) Wide. Signed, but I can't read (too small). 2 little stress lines. Weight is 16 grams. Modern. Bought in Italy. Image of famous French actress and sex symbol Bridget Bardot.