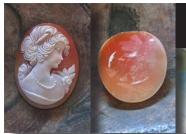

mm.) x 23(mm.). Weight is 2.99 grams. The perfect condition.







PRICE - \$USD 99.00





#### 20x14 (mm.) Hand carved/signed circa 1990th Modern Carnelian shell from 14K Gold ring.

Well hand carved and signed by the Artist from Italy - circa 1995 unmounted carnelian shell, from 14K Gold ring top. Total measurements is 3/4" by 9/16" or 20 x 14 (mm). Total weight - 1 gr. . Purchased in Italy 2007.







PRICE - \$USD 49.00





#### 30x23(mm.) Torre Del Greco 1990-2000 Italian Hand carved shell.













#### 29x22(mm.) Pretty girl from 1950-1970 (L) Hand carved/signed shell from UK.

Pretty perky nose girl - hand carved and signed shell from 1950-1970 from Liverpool, UK Antique shop. Total measurements 29 (mm) x 22 (mm). Total weight - 3.05 grams. Great Modern condition.











#### 35x27(mm.) Torre Del Greco 2000th Italian Greatly hand carved/signed modern shell.



Hand carved and signed by the artist shell from 2000-2010. From Torre Del Greco Art Academy shell. Total measurements 35 (mm) x 27 (mm). Total weight - 3.67 grams. Great Modern condition.





PRICE - \$USD 99.00





#### 30x23 (mm.) Italian girl from Torre Del Greco collection Great Hand Carved Carnelian Shell from 2000th.





PRICE - \$USD 129.00









#### 100x79(mm.) Gold Sardonyx shell hand carved/signed by Artist. Huge Museum Quality Modern Psyche Goddess from Italy.

















Huge well carved/signed decorative Gold Sardonyx Shell. Apollo had been mocking the God of Love and three cupids with flowers. (circa 2010). The size of the cameo is 64 mm. by 53 mm. From famous Cavaliery It