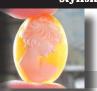

### 72x58(mm.) 3 layered Huge Modern Italian Unmounted Carnelian Beauty Portrait of Bridget Bardot (famous French actress in the 1960-thies)

HUGE 3 Layered Unique, Sardonyx Hand Carved Shell. The size of cameo is 75(mm.) Tall and 58(mm.) Wide. Signed, but I can't read (too small). 2 little stress lines. Weight is 16 grams. Modern. Bought in Italy. Image of famous French actress and sex symbol Bridget Bardot.